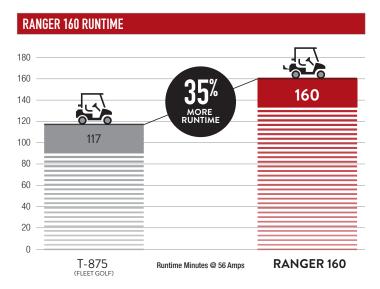

more active materials delivering higher performance for long range driving requirements plus Trojan's exclusive Maxguard® T2 multi-rib separators and T2 Technology™.

Ranger 160 provides over **35% more travel** between recharge than traditional 8-volt golf car batteries can offer, making them a whole new alternative for consumers who thought that the only way to get this type of distance was with a fuel-based or hybrid vehicle. Ranger 160 features an 18 month warranty.