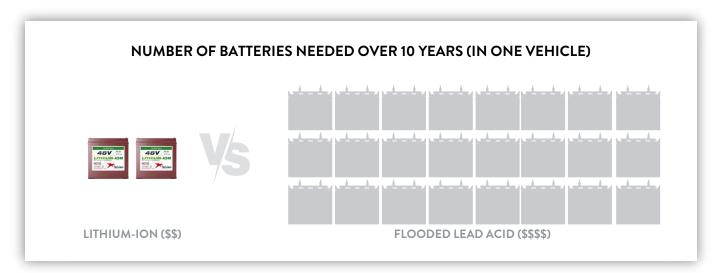

**HOW?** Trojan Lithium-ion batteries last ten years, eliminating 4-5 lead acid replacements. Plus, you need fewer lithium-ion batteries in each vehicle.

You only need two to three lithium-ion batteries vs. six (8V) flooded lead acid in a 48V vehicle. Over ten years that equals 2-3 lithium-ion batteries versus 24 lead acid batteries.\*\*