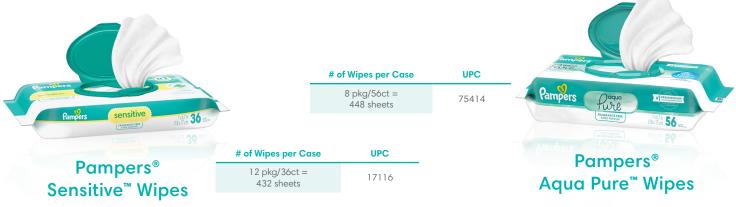

| <4.5 kg        | 76 diapers               | NEW: 59605        |
| 1    | 8-14 lbs       | 1 pkg =                  | CURRENT: 90842    |
|      | 4-6 kg         | 82 diapers               | NEW: 59606        |
| 2    | 12-18 lbs      | 1 pkg =                  | CURRENT: 59570    |
|      | 5-8 kg         | 74 diapers               | NEW: 59607        |
| 3    | 16-28 lbs      | 1 pkg =                  | CURRENT: 59590    |
|      | 7-13 kg        | 66 diapers               | NEW: 59627        |
| 4    | 22-37 lbs      | 1 pkg =                  | CURRENT: 08968    |
|      | 10-17 kg       | 58 diapers               | <b>NEW:</b> 59643 |
| 5    | 27+ lbs        | 1 pkg =                  | CURRENT: 08969    |
|      | 12+ kg         | 48 diapers               | NEW: 59644        |



Designed to help maintain babies' naturally low skin surface pH.

Forbes

BEST BABY WIPES
OVERALL

Made with 99% purified water and 1% of our gentle cleansers.

Forbes

BEST BABY WIPES
FOR SENSITIVE SKIN



360° stretchy waistband for an underwear-like fit.

| Size  | Child's Weight    | # of Diapers<br>per Case | UPC                       |
|-------|-------------------|--------------------------|---------------------------|
| 2T-3T | 16-34 lbs         | 4 pkg/25 ct =            | Girl: 76549               |
|       | 7-15 kg           | 100 pants                | Boy: 76552                |
| 3T-4T | 30-40 lbs         | 4 pkg/22 ct =            | Girl: 76553               |
|       | 14-18 kg          | 88 pants                 | Boy: 76554                |
| 4T-5T | 37+ lbs<br>17+ ka |