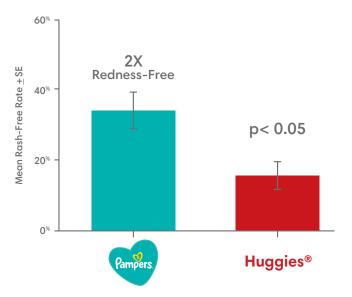

# Proven to Restore Skin pH & Help Prevent Redness Better Than Huggies<sup>8</sup>. 1-4

In order to compare the impact of two different diaper and wipe regimens on erythema and skin pH, researchers conducted a randomized, IRB-approved, blinded two-test-product crossover-design study.

# The study found that a regimen of Pampers® Swaddlers™ and Sensitive™ Wipes led to:

# 50 reduction in severe skin redness<sup>1,4</sup>