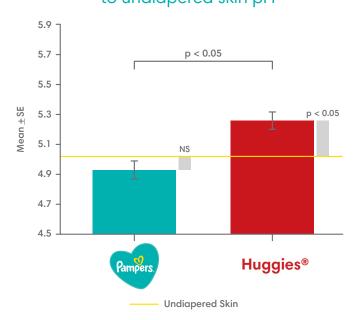

# Proven to Restore Skin pH & Help Prevent Redness Better Than Huggies<sup>8</sup>. 1-4

In order to compare the impact of two different diaper and wipe regimens on erythema and skin pH, researchers conducted a randomized, IRB-approved, blinded two-test-product crossover-design study.

# The study found that a regimen of Pampers® Swaddlers™ and Sensitive™ Wipes led to:

# Significantly lowered & restored to undiapered skin pH<sup>1,2,4</sup>