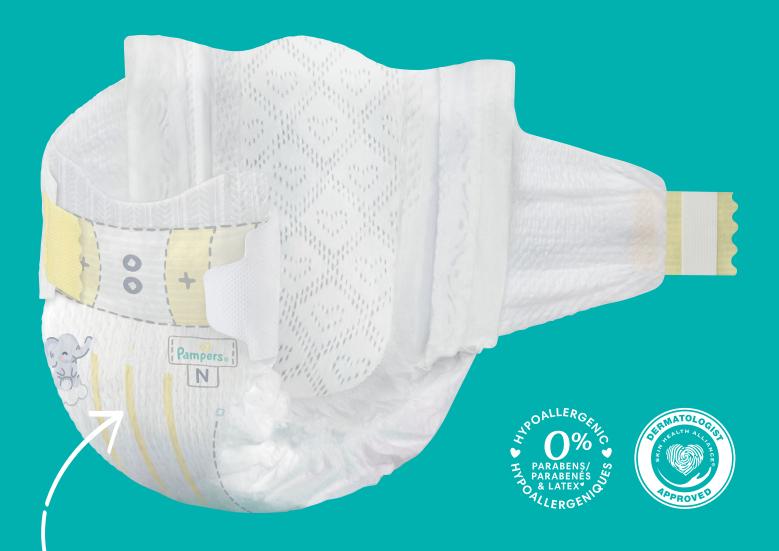

# CLINICALLY PROVEN Gentle for Newborn Skin

Every detail of new Pampers® Swaddlers™ sets it apart for skin protection. That means our diapers are soft, gentle and safe for even the most fragile newborn skin.

# UMBILICAL CORD NOTCH

Protects baby's delicate belly with a contoured fit