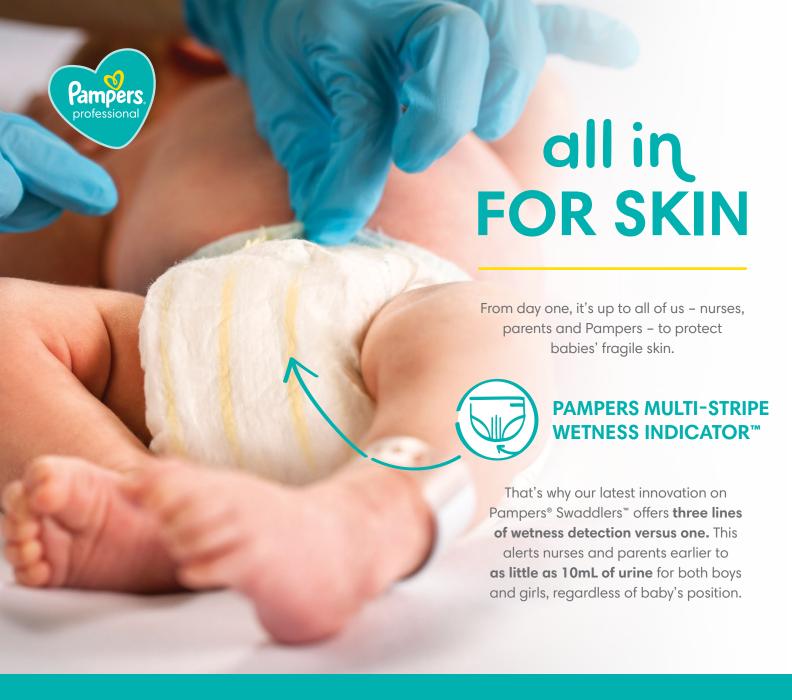

# PAMPERS MULTI-STRIPE WETNESS INDICATOR™

Three lines of detection versus one provides early, accurate detection of urine

## **Designed to Promote Healthy Skin**

Pampers® Swaddlers™ Diapers

Pampers Multi-Stripe Wetness Indicator™
Earlier detection of as little as 10mL of
urine means baby doesn't have to sit in
a soiled diaper for long. And it can detect
watery stool too!