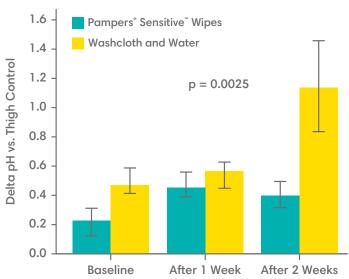

## Clinical Benefits vs. Washcloth & Water

Prestigious peer-reviewed publications<sup>3,4</sup> have documented the clinical benefits of pH-buffering wipes versus washcloth and water, and thought leaders in pediatric dermatology (and beyond) frequently cite this work.

A randomized, double-blinded, parallel-design, on-baby study found that Pampers® Sensitive™ Wipes maintained skin pH at healthy baseline levels, while washcloth and water actually raised skin pH.³

Lambers H, Piessens S, Bloem A, Pronk H, Finkel P. Natural skin surface pH is on average below 5, which is beneficial for its resident flora. International Journal of Cosmetic Science. 2006; 28:359-370. | \*Tsai TF, Maiback HI. How irritant is water? An overview. Contact Dermatitis. 1991; 41:311-314. | \*Adam, R. (2009): Pediatric Dermatology Vol. 26 No. 5 506-513. | \*C. Gelmetti, "Skin cleansing in children," Journal of the European Academy of Dermatology and Venereology, vol. 15, supplement 1, pp. 12-15, 2001. | \*Ref. F. S. Afsar, "Skin care for preterm and term neonates," Clinical and Experimental Dermatology, vol. 34, no. 8, pp. 855-858, 2009. | \*Blume-Peytavi U, Cork MJ, Faergemann J, Szczapa J, Vanaclocha F, Gelmetti C. Bathing and cleansing in newborns from day 1 to first year of life: recommendations from a European round table meeting. Journal of the European Academy of Dermatology and Venereology. 2009;23(7):751-759. | \*No Benzyl Alcohol, Ethanol or Drying Alcohol | \*Also referred to as MI or Kathon"