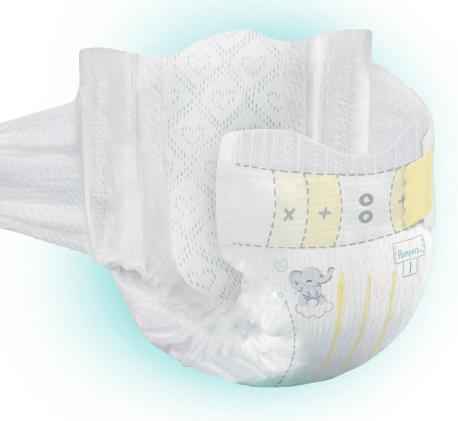

# PAMPERS MULTI-STRIPE WETNESS INDICATOR™

Three lines of detection versus one provides early, accurate detection of urine

## ABSORB AWAY LINER™

Pulls wetness away from baby's skin

## BLANKIE SOFT" MATERIAL

Provides the ultimate in touchable softness

# UMBILICAL CORD NOTCH

Protects baby's delicate belly with a contoured fit

## **Designed to Promote Healthy Skin**

Pampers® Swaddlers™ Diapers

Pampers Multi-Stripe Wetness Indicator™
Earlier detection of as little as 10mL of
urine means baby doesn't have to sit in
a soiled diaper for long. And it can detect
watery stool too!

## Absorb Away Liner™

Our proprietary diaper design has a topsheet that draws urine and runny stool away from baby's skin, and our superabsorbent core helps prevent urine from being transferred back to the skin.