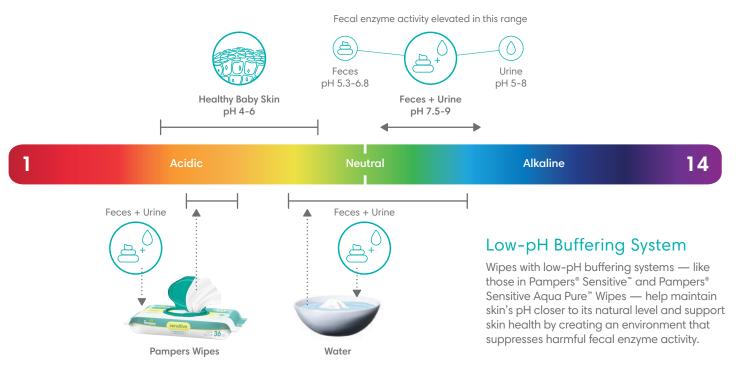

## Low-pH Buffering System

Supports skin health by creating a naturally low pH environment that helps keep potentially harmful fecal enzyme activity at a minimum.

# Wipes Can Be a Tool to Maintain pH Balance

One of the main causes of diaper rash is pH imbalance resulting from skin contact with urine and stool. When mixed in a diaper, urine and stool have a pH between 7.5 and 9, which is considerably higher than the normal range of healthy skin (between 4 and 6). Baby wipes designed with pH in mind can help restore and maintain a more natural pH.<sup>2</sup>

## Why Water Alone May Not be Enough

- Water is a poor cleaner, especially of oily substance found in stool and on skin<sup>4</sup>
- Skin is acidic. The pH of water is 7, which can raise skin pH and activate fecal enzymes<sup>5,6</sup>
- Washing with water alone can have a drying effect on infant skin<sup>6</sup>
- Water alone cannot stop bacteria from growing