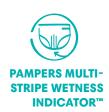

# PAMPERS MULTI-STRIPE WETNESS INDICATOR™

Three lines of detection versus one provides early, accurate detection of urine

## **Designed to Promote Healthy Skin**

Pampers® Swaddlers™ Diapers

Pampers Multi-Stripe Wetness Indicator™
Earlier detection of as little as 10mL of
urine means baby doesn't have to sit in
a soiled diaper for long. And it can detect
watery stool too!