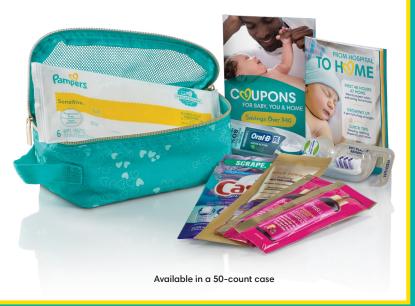

## **New** Hospital to Home Kit

Hospital to Home kits are available for **FREE** as a gift for patients who have recently delivered a baby.

- Premium bag with multiple uses for parents and baby
- Samples of products helpful for parents from hospital to home
- Money-saving coupons (excludes formula coupons/samples)
- Informative booklet covering the first 48 hours at home up to baby's first birthday