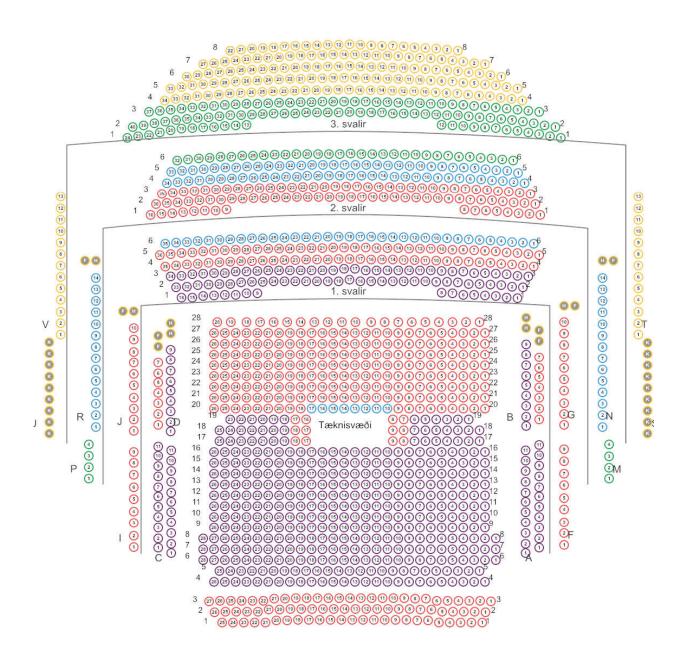

## **ELDBORG** SEATING PLAN - POPP/ROCK CONCERT

| Popp/ | 'Rock | concert |
|-------|-------|---------|
|-------|-------|---------|

| Not in use 18                |                              |
|------------------------------|------------------------------|
| Wheelchair companion seats 8 |                              |
|                              |                              |
|                              |                              |
|                              |                              |
|                              |                              |
| 7                            |                              |
|                              | Wheelchair companion seats 8 |

## Standup

| Premium (purpule)    | 584  | Not in use                 | 18 |
|----------------------|------|----------------------------|----|
| A seats (red)        | 472  | Wheelchair companion seats | 8  |
| B seats (blue)       | 138  |                            |    |
| C seats (green)      | 133  |                            |    |
| D seats (yellow)     | 172  |                            |    |
| Wheelchair seats (H) | 8    |                            |    |
| Total sellable seats | 1507 |                            |    |
|                      |      |                            |    |