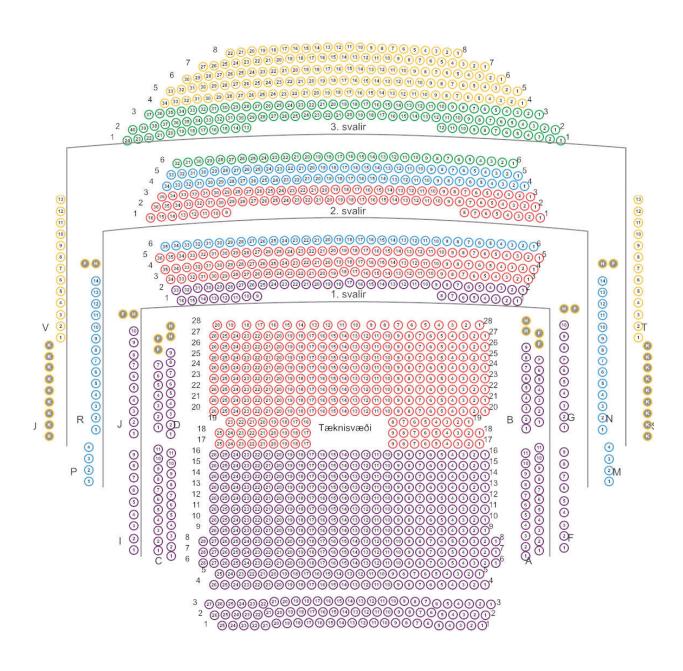

## Film Concert

| Premium (purpule)             | 612  | Not in use                 | 54 |
|-------------------------------|------|----------------------------|----|
| A seats (red)                 | 294  | Wheelchair companion seats | 8  |
| B seats (blue)                | 153  |                            |    |
| C seats (green)               | 144  |                            |    |
| D seats (yellow) limited view | 260  |                            |    |
| Wheelchair seats (H)          | 8    |                            |    |
| Total sellable seats          | 1471 |                            |    |