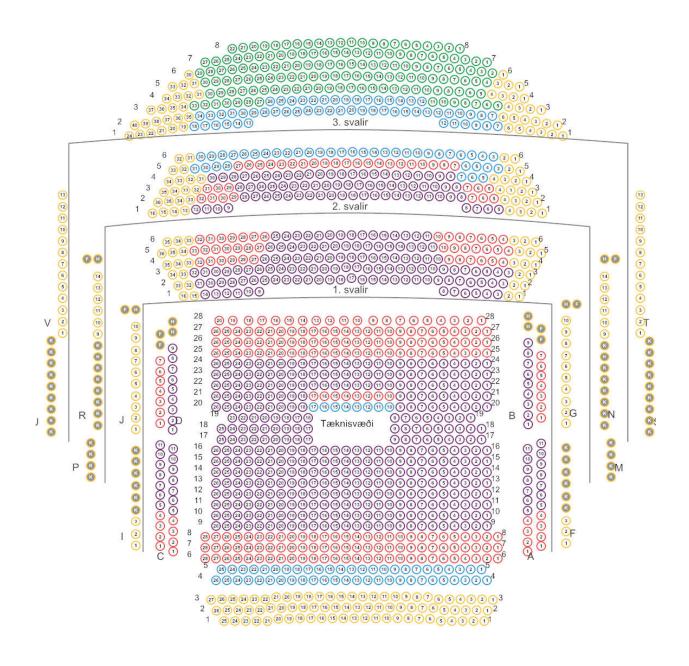

## **Classical Concert**

| 0.0.00.00.00.0       |      |                            |     |
|----------------------|------|----------------------------|-----|
| Premium (purpule)    | 588  | Not in use                 | 163 |
| A seats (red)        | 365  | Wheelchair companion seats | 8   |
| B seats (blue)       | 229  |                            |     |
| C seats (green)      | 166  |                            |     |
| D seats (yellow)     | 289  |                            |     |
| Wheelchair seats (H) | 8    |                            |     |
| Total sellable seats | 1645 |                            |     |
|                      |      |                            |     |