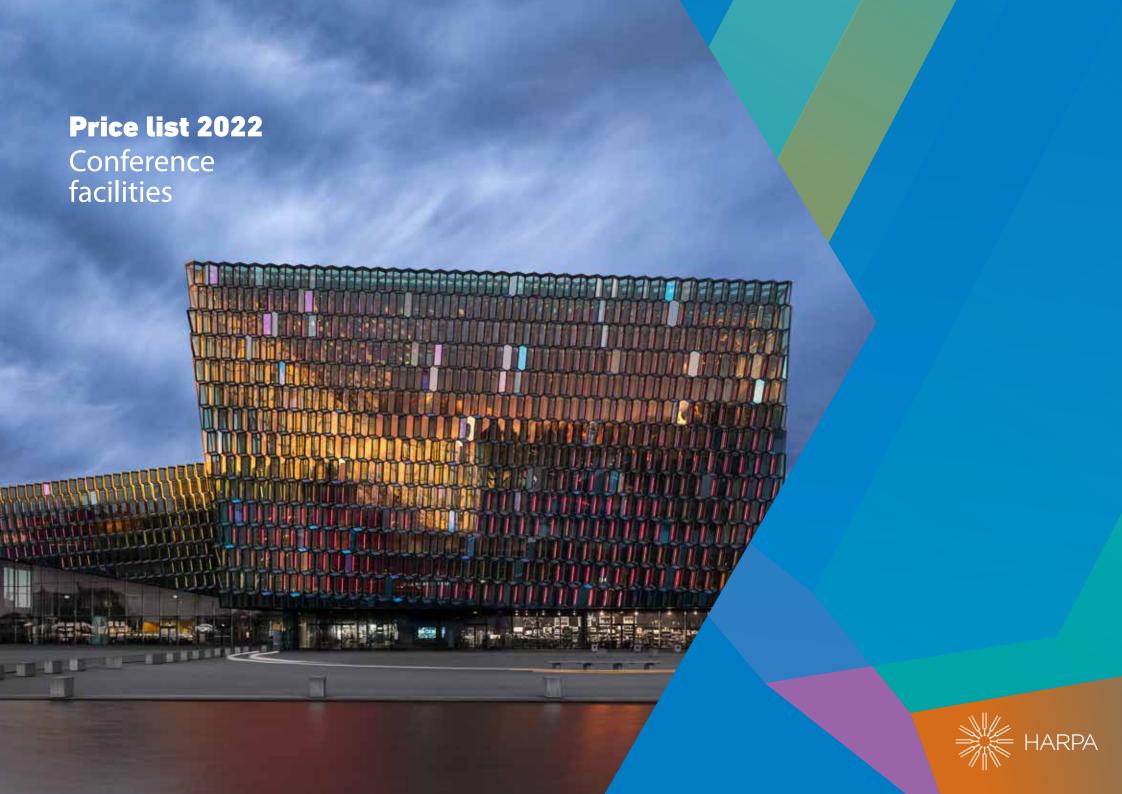

### Pr

| 325 240 240 192 400 — 357 <b>494.000 395.000</b> 325 252 240 192 400 — 357 <b>494.000 395.000</b> 325 252 240 192 400 — 357 <b>494.000 395.000</b> 326 494.000 395.000 327 494.000 395.000 328 650 — 540 629.000 503.000 328 650 — 198 285.000 228.000 328 650 — 400 208.000 167.000                                                                                                                                                                                                                                                          |
|-------------------------------------------------------------------------------------------------------------------------------------------------------------------------------------------------------------------------------------------------------------------