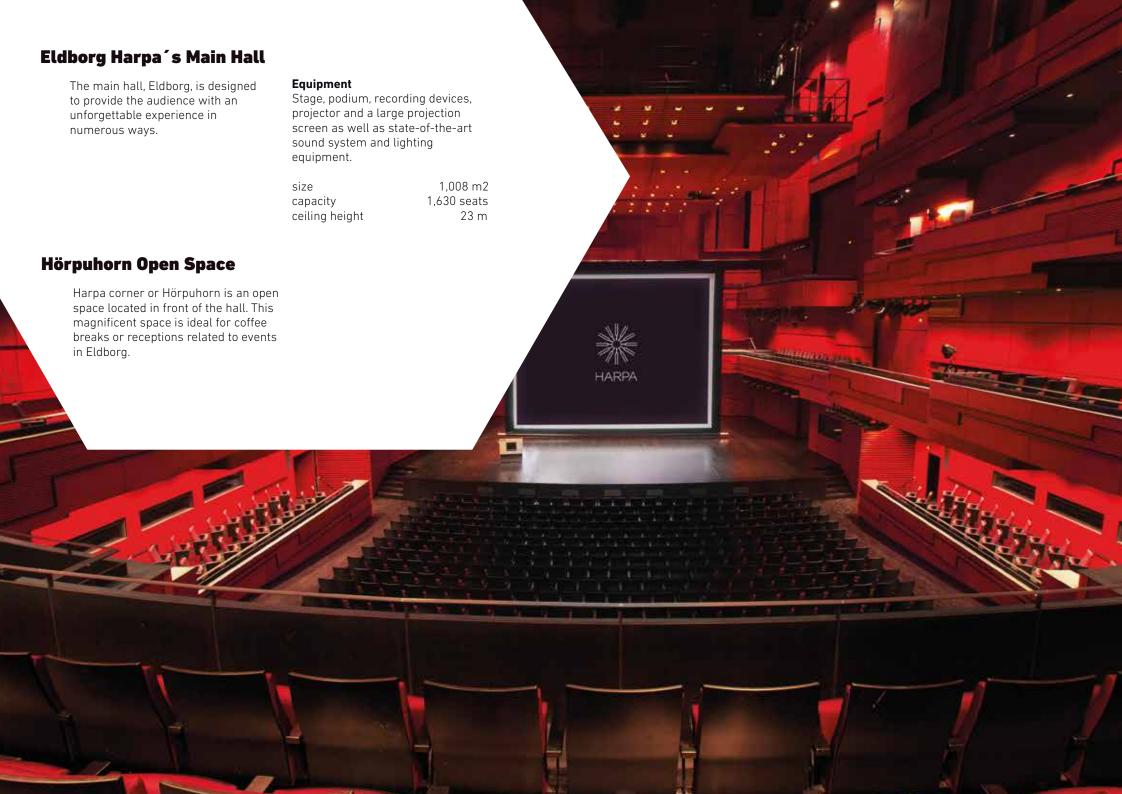

All other technical equipment not mentioned above will be charged extra, according to technical price list.
- Events that takes place in the halls of Harpa require a minimum of one house technician to be present, the technician is not included in the rental charge.



- 10% of contract amount shall be paid upon confirmation of booking.
- 90% of contract amount shall be paid 30 days before start of the event.
- Other expenses are invoiced as specified in the contract.
- Terms of payment: 14 days, net. Penalty interest in accordance with Icelandic law.

## **Cancellation Policy**

Time between the date of cancellation and booking date:

More than 91 day 61 to 90 days 31 to 60 days 30 days or less 10% af contract amount 30% af contract amount 50% af contract amount 100% af contract amount

















### **Exhibition and reception areas**

Harpa offers a range of attractive and adaptable spaces that can be used for a variety of events. Total exhibiton area: 2,500 m2

#### Flói

Is located on the first floor and offers stunning views over the harbour and the surrounding landscape. Flói is a 1,000 m2 space that is perfect for exhibtions and larger receptions.

### Norðurbryggja

Exhibition area of 300 m2 in front of Kaldalón auditorium and Vísa, Harpa's largest meeting room. Norðurbryggja also connects to Flói.

### Eyri

Eyri is a 350-metre space on the second level. Featuring a breathtaking view of the city to the west, it is perfect for receptions, meetings and exhibitions and is suitablet for meetings and smaller events.



# **Catering**

Harpa Catering Service offers