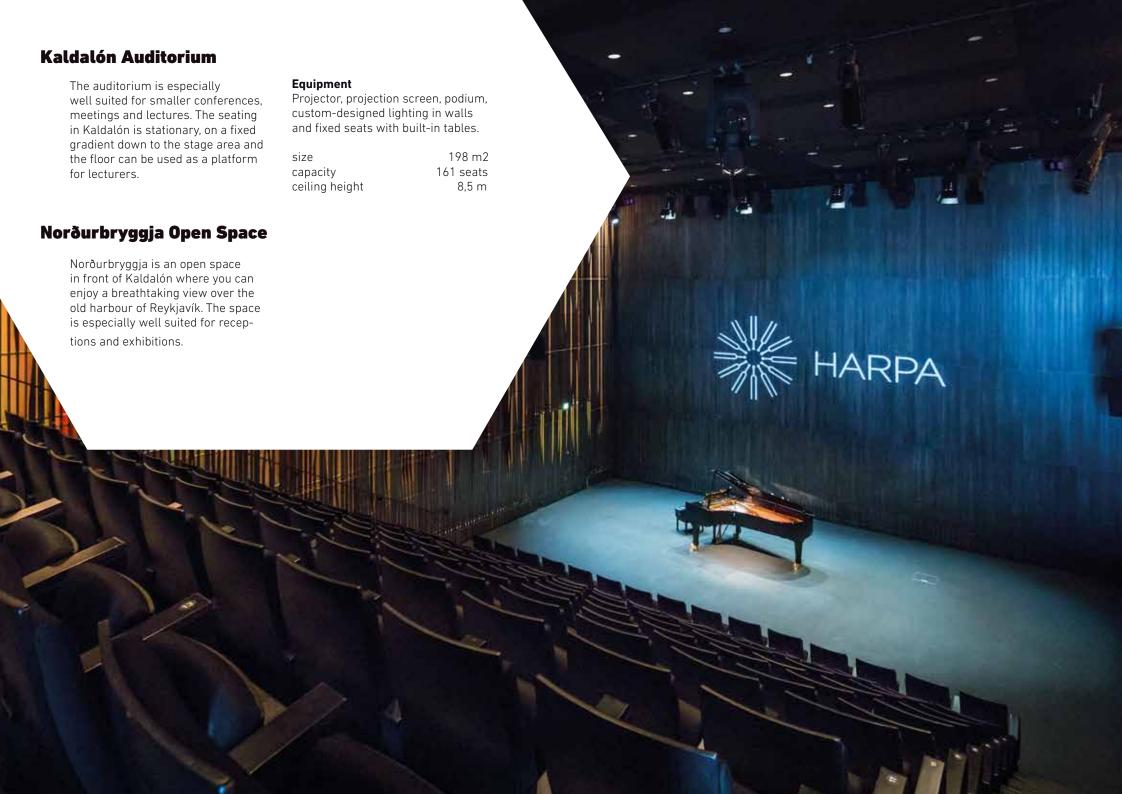

### Pr

| 325 240 240 192 400 — 357 <b>494.000 395.000</b> 325 252 240 192 400 — 357 <b>494.000 395.000</b> 325 252 240 192 400 — 357 <b>494.000 395.000</b> 326 494.000 395.000 327 494.000 395.000 328 650 — 540 629.000 503.000 328 650 — 198 285.000 228.000 328 650 — 400 208.000 167.000                                                                                                                                                                                                                                                          |
|-----------------------------------------------------------------------------------------------------------------------------------------------------------------------------------------------------------------------------------------------------------------------------------------------------------------------------------------------------------------------------------------------------------------------------------------------------------------------------------------------------------------------------------------------|
| 4       325       240       240       192       400       —       357       494.000       395.000         B       325       252       240       192       400       —       357       494.000       395.000         prourljós       540       426       310       248       650       —       540       629.000       503.000         aldalón       195       193       —       —       —       198       285.000       228.000         örtuloft       70       50       130       48       300       —       400       208.000       167.000 |
| 325 252 240 192 400 — 357 <b>494.000 395.000</b> rðurljós 540 426 310 248 650 — 540 <b>629.000 503.000</b> ldalón 195 193 — — — — 198 <b>285.000 228.000</b> órtuloft 70 50 130 48 300 — 400 <b>208.000 167.000</b>                                                                                                                                                                                                                                                                                                                           |
| rðurljós 540 426 310 248 650 — 540 <b>629.000 503.000</b> sldalón 195 193 — — — 198 <b>285.000 228.000</b> sörtuloft 70 50 130 48 300 — 400 <b>208.000 167.000</b>                                                                                                                                                                                                                                                                                                                                                                            |
| ldalón 195 193 — — — — 198 <b>285.000 228.000</b><br>Sirtuloft 70 50 130 48 300 — 400 <b>208.000 167.000</b>                                                                                                                                                                                                                                                                                                                                                                                                                                  |
| irtuloft 70 50 130 48 300 — 400 <b>208.000 167.000</b>                                                                                                                                                                                                                                                                                                                                                                                                                                                                                        |
|                                                                                                                                                                                                                                                                                                                                                                                                                                                                                                                                               |
| Noft 70 60 48 36 100 — 200 <b>208,000 167,000</b>                                                                                                                                                                                                                                                                                                                                                                                                                                                                                             |
| 70 00 40 30 100 — 200 <b>200.000</b> 107.000                                                                                                                                                                                                                                                                                                                                                                                                                                                                                                  |
| eting rooms                                                                                                                                                                                                                                                                                                                                                                                                                                                                                                                                   |
| 130 120 90 72 200 — 144 <b>198.000 158000</b>                                                                                                                                                                                                                                                                                                                                                                                                                                                                                                 |
| 66 50 50 40 90 — 72 <b>133.000 106.000</b>                                                                                                                                                                                                                                                                                                                                                                                                                                                                                                    |
| 66 50 40 32 90 — 72 <b>133.000 106.000</b>                                                                                                                                                                                                                                                                                                                                                                                                                                                                                                    |
| emma 44 28 18 — — 16 40 <b>93.000 73.000</b>                                                                                                                                                                                                                                                                                                                                                                                                                                                                                                  |
| sa 44 28 18 — — 16 40 <b>93.000 73.000</b>                                                                                                                                                                                                                                                                                                                                                                                                                                                                                                    |
| s boardroom — — — — 8 16 <b>34.000 27.000</b>                                                                                                                                                                                                                                                                                                                                                                                                                                                                                                 |
| nd boardroom — — — — 8 16 <b>34.000 27.000</b>                                                                                                                                                                                                                                                                                                                                                                                                                                                                                                |
| k boardroom — — — — 6 15 <b>34.000 27.000</b>                                                                                                                                                                                                                                                                                                                                                                                                                                                                                                 |
| r boardroom — — — — 6 15 <b>34.000 27.000</b>                                                                                                                                                                                                                                                                                                                                                                                                                                                                                                 |
| n spaces                                                                                                                                                                                                                                                                                                                                                                                                                                                                                                                                      |
| i — — — — — 1.000 <b>598.500 —</b>                                                                                                                                                                                                                                                                                                                                                                                                                                                                                                            |
| ri — — — — — — 300 <b>231.000 —</b>                                                                                                                                                                                                                                                                                                                                                                                                                                                                                                           |
| rðurbryggja — — — — — — 300 <b>231.000 —</b>                                                                                                                                                                                                                                                                                                                                                                                                                                                                                                  |
| rpuhorn — — — — — 300 <b>231.000 —</b>                                                                                                                                                                                                                                                                                                                                                                                                                                                                                                        |