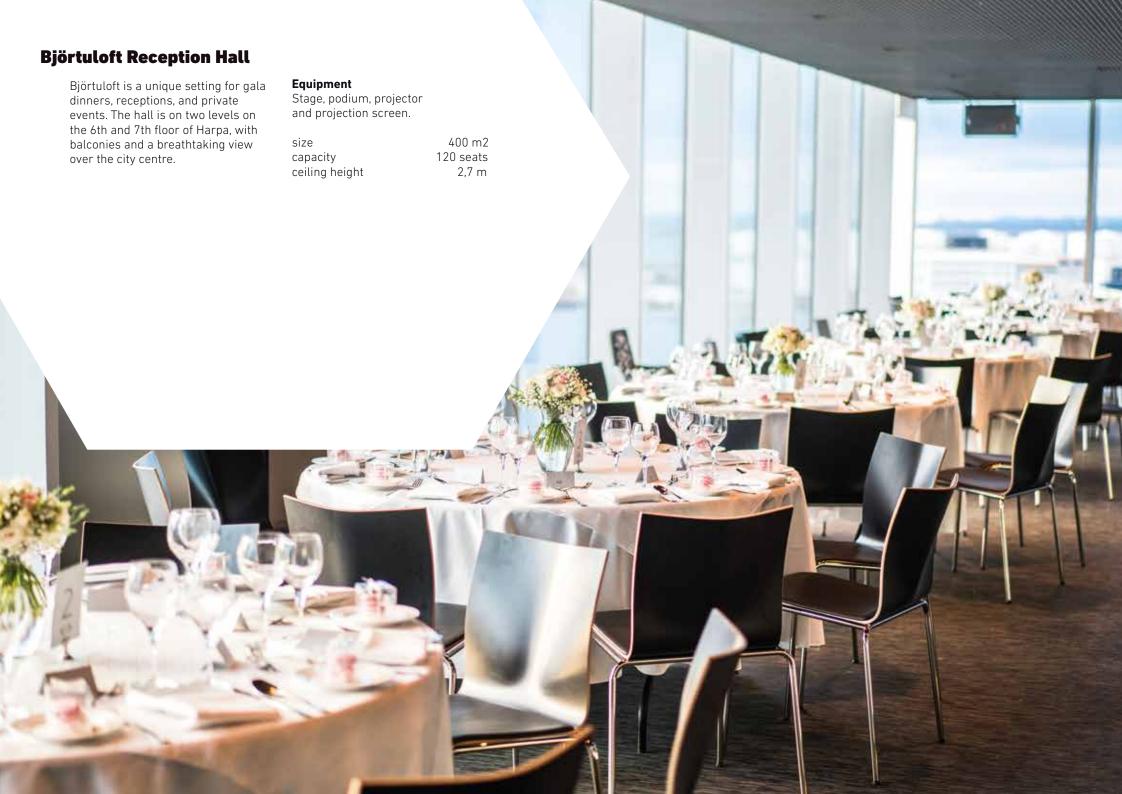

### Pr

| 325 240 240 192 400 — 357 <b>494.000 395.000</b> 325 252 240 192 400 — 357 <b>494.000 395.000</b> 325 252 240 192 400 — 357 <b>494.000 395.000</b> 326 494.000 395.000 327 494.000 395.000 328 650 — 540 629.000 503.000 328 650 — 198 285.000 228.000 328 650 — 400 208.000 167.000                                                                                                                                                                                                                                                          |
|-----------------------------------------------------------------------------------------------------------------------------------------------------------------------------------------------------------------------------------------------------------------------------------------------------------------------------------------------------------------------------------------------------------------------------------------------------------------------------------------------------------------------------------------------|
| 4       325       240       240       192       400       —       357       494.000       395.000         B       325       252       240       192       400       —       357       494.000       395.000         prourljós       540       426       310       248       650       —       540       629.000       503.000         aldalón       195       193       —       —       —       198       285.000       228.000         örtuloft       70       50       130       48       300       —       400       208.000       167.000 |
| 325 252 240 192 400 — 357 <b>494.000 395.000</b> rðurljós 540 426 310 248 650 — 540 <b>629.000 503.000</b> ldalón 195 193 — — — — 198 <b>285.000 228.000</b> órtuloft 70 50 130 48 300 — 400 <b>208.000 167.000</b>                                                                                                                                                                                                                                                                                                                           |
| rðurljós 540 426 310 248 650 — 540 <b>629.000 503.000</b> sldalón 195 193 — — — 198 <b>285.000 228.000</b> sörtuloft 70 50 130 48 300 — 400 <b>208.000 167.000</b>                                                                                                                                                                                                                                                                                                                                                                            |
| ldalón 195 193 — — — — 198 <b>285.000 228.000</b><br>Sirtuloft 70 50 130 48 300 — 400 <b>208.000 167.000</b>                                                                                                                                                                                                                                                                                                                                                                                                                                  |
| irtuloft 70 50 130 48 300 — 400 <b>208.000 167.000</b>                                                                                                                                                                                                                                                                                                                                                                                                                                                                                        |
|                                                                                                                                                                                                                                                                                                                                                                                                                                                                                                                                               |
| Noft 70 60 48 36 100 — 200 <b>208,000 167,000</b>                                                                                                                                                                                                                                                                                                                                                                                                                                                                                             |
| 70 00 40 30 100 — 200 <b>200.000</b> 107.000                                                                                                                                                                                                                                                                                                                                                                                                                                                                                                  |
| eting rooms                                                                                                                                                                                                                                                                                                                                                                                                                                                                                                                                   |
| 130 120 90 72 200 — 144 <b>198.000 158000</b>                                                                                                                                                                                                                                                                                                                                                                                                                                                                                                 |
| 66 50 50 40 90 — 72 <b>133.000 106.000</b>                                                                                                                                                                                                                                                                                                                                                                                                                                                                                                    |
| 66 50 40 32 90 — 72 <b>133.000 106.000</b>                                                                                                                                                                                                                                                                                                                                                                                                                                                                                                    |
| emma 44 28 18 — — 16 40 <b>93.000 73.000</b>                                                                                                                                                                                                                                                                                                                                                                                                                                                                                                  |
| sa 44 28 18 — — 16 40 <b>93.000 73.000</b>                                                                                                                                                                                                                                                                                                                                                                                                                                                                                                    |
| s boardroom — — — — 8 16 <b>34.000 27.000</b>                                                                                                                                                                                                                                                                                                                                                                                                                                                                                                 |
| nd boardroom — — — — 8 16 <b>34.000 27.000</b>                                                                                                                                                                                                                                                                                                                                                                                                                                                                                                |
| k boardroom — — — — 6 15 <b>34.000 27.000</b>                                                                                                                                                                                                                                                                                                                                                                                                                                                                                                 |
| r boardroom — — — — 6 15 <b>34.000 27.000</b>                                                                                                                                                                                                                                                                                                                                                                                                                                                                                                 |
| n spaces                                                                                                                                                                                                                                                                                                                                                                                                                                                                                                                                      |
| i — — — — — 1.000 <b>598.500 —</b>                                                                                                                                                                                                                                                                                                                                                                                                                                                                                                            |
| ri — — — — — — 300 <b>231.000 —</b>                                                                                                                                                                                                                                                                                                                                                                                                                                                                                                           |
| rðurbryggja — — — — — — 300 <b>231.000 —</b>                                                                                                                                                                                                                                                                                                                                                                                                                                                                                                  |
| rpuhorn — — — — — 300 <b>231.000 —</b>                                                                                                                                                                                                                                                                                                                                                                                                                                                                                                        |