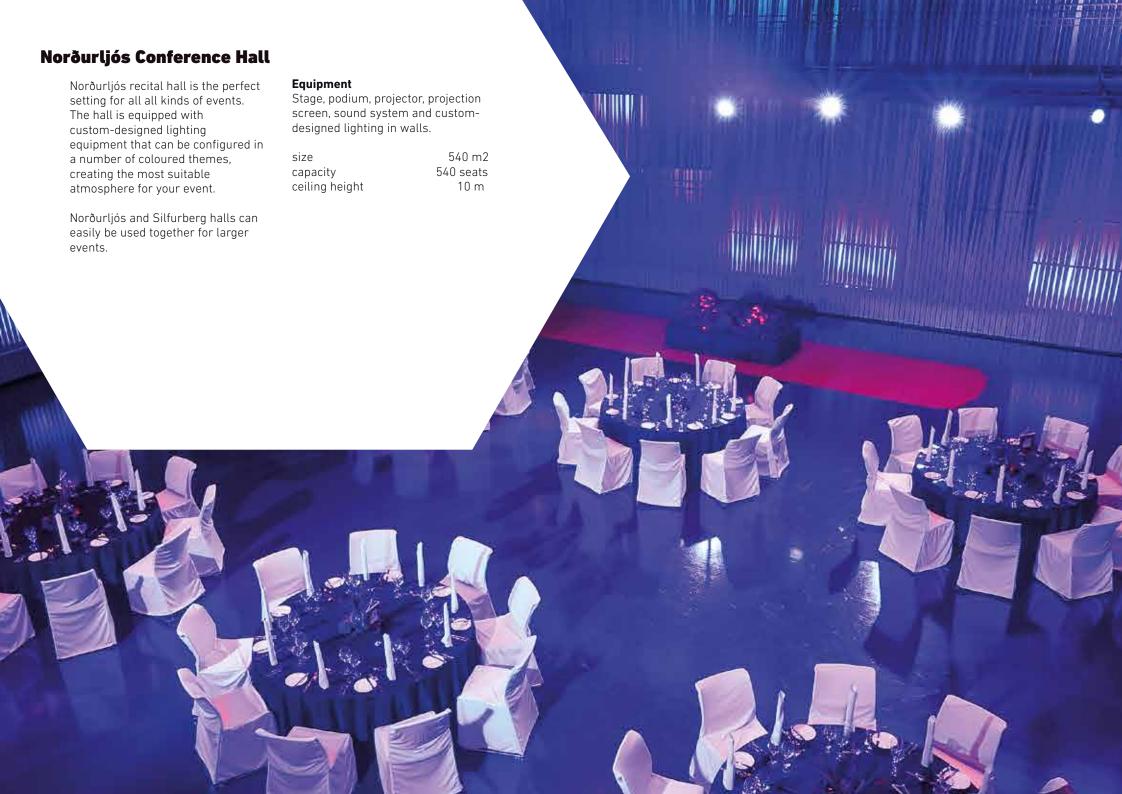

### Pr

| 325 240 240 192 400 — 357 <b>494.000 395.000</b> 325 252 240 192 400 — 357 <b>494.000 395.000</b> 325 252 240 192 400 — 357 <b>494.000 395.000</b> 326 494.000 395.000 327 494.000 395.000 328 650 — 540 629.000 503.000 328 650 — 198 285.000 228.000 328 650 — 400 208.000 167.000                                                                                                                                                                                                                                                          |
|-----------------------------------------------------------------------------------------------------------------------------------------------------------------------------------------------------------------------------------------------------------------------------------------------------------------------------------------------------------------------------------------------------------------------------------------------------------------------------------------------------------------------------------------------|
| 4       325       240       240       192       400       —       357       494.000       395.000         B       325       252       240       192       400       —       357       494.000       395.000         prourljós       540       426       310       248       650       —       540       629.000       503.000         aldalón       195       193       —       —       —       198       285.000       228.000         örtuloft       70       50       130       48       300       —       400       208.000       167.000 |
| 325 252 240 192 400 — 357 <b>494.000 395.000</b> rðurljós 540 426 310 248 650 — 540 <b>629.000 503.000</b> ldalón 195 193 — — — — 198 <b>285.000 228.000</b> órtuloft 70 50 130 48 300 — 400 <b>208.000 167.000</b>                                                                                                                                                                                                                                                                                                                           |
| rðurljós 540 426 310 248 650 — 540 <b>629.000 503.000</b> sldalón 195 193 — — — 198 <b>285.000 228.000</b> sörtuloft 70 50 130 48 300 — 400 <b>208.000 167.000</b>                                                                                                                                                                                                                                                                                                                                                                            |
| ldalón 195 193 — — — — 198 <b>285.000 228.000</b><br>Sirtuloft 70 50 130 48 300 — 400 <b>208.000 167.000</b>                                                                                                                                                                                                                                                                                                                                                                                                                                  |
| irtuloft 70 50 130 48 300 — 400 <b>208.000 167.000</b>                                                                                                                                                                                                                                                                                                                                                                                                                                                                                        |
|                                                                                                                                                                                                                                                                                                                                                                                                                                                                                                                                               |
| Noft 70 60 48 36 100 — 200 <b>208,000 167,000</b>                                                                                                                                                                                                                                                                                                                                                                                                                                                                                             |
| 70 00 40 30 100 — 200 <b>200.000</b> 107.000                                                                                                                                                                                                                                                                                                                                                                                                                                                                                                  |
| eting rooms                                                                                                                                                                                                                                                                                                                                                                                                                                                                                                                                   |
| 130 120 90 72 200 — 144 <b>198.000 158000</b>                                                                                                                                                                                                                                                                                                                                                                                                                                                                                                 |
| 66 50 50 40 90 — 72 <b>133.000 106.000</b>                                                                                                                                                                                                                                                                                                                                                                                                                                                                                                    |
| 66 50 40 32 90 — 72 <b>133.000 106.000</b>                                                                                                                                                                                                                                                                                                                                                                                                                                                                                                    |
| emma 44 28 18 — — 16 40 <b>93.000 73.000</b>                                                                                                                                                                                                                                                                                                                                                                                                                                                                                                  |
| sa 44 28 18 — — 16 40 <b>93.000 73.000</b>                                                                                                                                                                                                                                                                                                                                                                                                                                                                                                    |
| s boardroom — — — — 8 16 <b>34.000 27.000</b>                                                                                                                                                                                                                                                                                                                                                                                                                                                                                                 |
| nd boardroom — — — — 8 16 <b>34.000 27.000</b>                                                                                                                                                                                                                                                                                                                                                                                                                                                                                                |
| k boardroom — — — — 6 15 <b>34.000 27.000</b>                                                                                                                                                                                                                                                                                                                                                                                                                                                                                                 |
| r boardroom — — — — 6 15 <b>34.000 27.000</b>                                                                                                                                                                                                                                                                                                                                                                                                                                                                                                 |
| n spaces                                                                                                                                                                                                                                                                                                                                                                                                                                                                                                                                      |
| i — — — — — 1.000 <b>598.500 —</b>                                                                                                                                                                                                                                                                                                                                                                                                                                                                                                            |
| ri — — — — — — 300 <b>231.000 —</b>                                                                                                                                                                                                                                                                                                                                                                                                                                                                                                           |
| rðurbryggja — — — — — — 300 <b>231.000 —</b>                                                                                                                                                                                                                                                                                                                                                                                                                                                                                                  |
| rpuhorn — — — — — 300 <b>231.000 —</b>                                                                                                                                                                                                                                                                                                                                                                                                                                                                                                        |