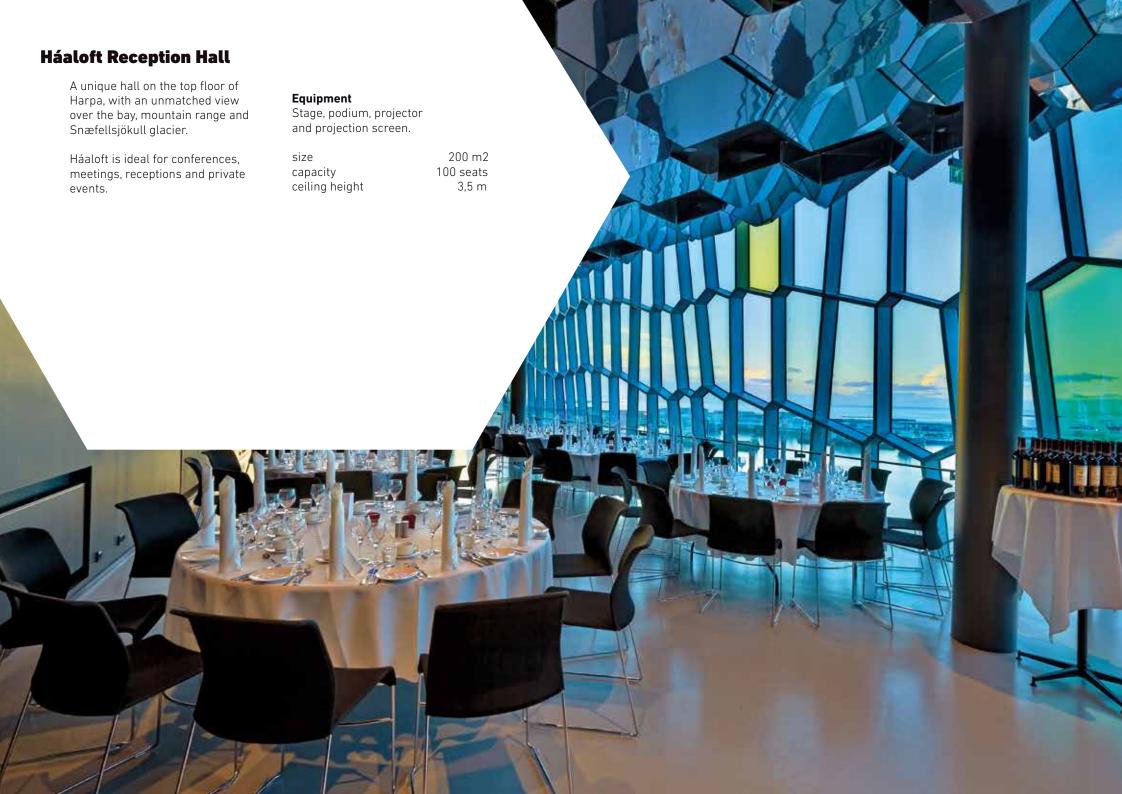

### Pr

| 325 240 240 192 400 — 357 <b>494.000 395.000</b> 325 252 240 192 400 — 357 <b>494.000 395.000</b> 325 252 240 192 400 — 357 <b>494.000 395.000</b> 326 494.000 395.000 327 494.000 395.000 328 650 — 540 629.000 503.000 328 650 — 198 285.000 228.000 328 650 — 400 208.000 167.000                                                                                                                                                                                                                                                          |
|-----------------------------------------------------------------------------------------------------------------------------------------------------------------------------------------------------------------------------------------------------------------------------------------------------------------------------------------------------------------------------------------------------------------------------------------------------------------------------------------------------------------------------------------------|
| 4       325       240       240       192       400       —       357       494.000       395.000         B       325       252       240       192       400       —       357       494.000       395.000         prourljós       540       426       310       248       650       —       540       629.000       503.000         aldalón       195       193       —       —       —       198       285.000       228.000         örtuloft       70       50       130       48       300       —       400       208.000       167.000 |
| 325 252 240 192 400 — 357 <b>494.000 395.000</b> rðurljós 540 426 310 248 650 — 540 <b>629.000 503.000</b> ldalón 195 193 — — — — 198 <b>285.000 228.000</b> órtuloft 70 50 130 48 300 — 400 <b>208.000 167.000</b>                                                                                                                                                                                                                                                                                                                           |
| rðurljós 540 426 310 248 650 — 540 <b>629.000 503.000</b> sldalón 195 193 — — — 198 <b>285.000 228.000</b> sörtuloft 70 50 130 48 300 — 400 <b>208.000 167.000</b>                                                                                                                                                                                                                                                                                                                                                                            |
| ldalón 195 193 — — — — 198 <b>285.000 228.000</b><br>Sirtuloft 70 50 130 48 300 — 400 <b>208.000 167.000</b>                                                                                                                                                                                                                                                                                                                                                                                                                                  |
| irtuloft 70 50 130 48 300 — 400 <b>208.000 167.000</b>                                                                                                                                                                                                                                                                                                                                                                                                                                                                                        |
|                                                                                                                                                                                                                                                                                                                                                                                                                                                                                                                                               |
| Noft 70 60 48 36 100 — 200 <b>208,000 167,000</b>                                                                                                                                                                                                                                                                                                                                                                                                                                                                                             |
| 70 00 40 30 100 — 200 <b>200.000</b> 107.000                                                                                                                                                                                                                                                                                                                                                                                                                                                                                                  |
| eting rooms                                                                                                                                                                                                                                                                                                                                                                                                                                                                                                                                   |
| 130 120 90 72 200 — 144 <b>198.000 158000</b>                                                                                                                                                                                                                                                                                                                                                                                                                                                                                                 |
| 66 50 50 40 90 — 72 <b>133.000 106.000</b>                                                                                                                                                                                                                                                                                                                                                                                                                                                                                                    |
| 66 50 40 32 90 — 72 <b>133.000 106.000</b>                                                                                                                                                                                                                                                                                                                                                                                                                                                                                                    |
| emma 44 28 18 — — 16 40 <b>93.000 73.000</b>                                                                                                                                                                                                                                                                                                                                                                                                                                                                                                  |
| sa 44 28 18 — — 16 40 <b>93.000 73.000</b>                                                                                                                                                                                                                                                                                                                                                                                                                                                                                                    |
| s boardroom — — — — 8 16 <b>34.000 27.000</b>                                                                                                                                                                                                                                                                                                                                                                                                                                                                                                 |
| nd boardroom — — — — 8 16 <b>34.000 27.000</b>                                                                                                                                                                                                                                                                                                                                                                                                                                                                                                |
| k boardroom — — — — 6 15 <b>34.000 27.000</b>                                                                                                                                                                                                                                                                                                                                                                                                                                                                                                 |
| r boardroom — — — — 6 15 <b>34.000 27.000</b>                                                                                                                                                                                                                                                                                                                                                                                                                                                                                                 |
| n spaces                                                                                                                                                                                                                                                                                                                                                                                                                                                                                                                                      |
| i — — — — — 1.000 <b>598.500 —</b>                                                                                                                                                                                                                                                                                                                                                                                                                                                                                                            |
| ri — — — — — — 300 <b>231.000 —</b>                                                                                                                                                                                                                                                                                                                                                                                                                                                                                                           |
| rðurbryggja — — — — — — 300 <b>231.000 —</b>                                                                                                                                                                                                                                                                                                                                                                                                                                                                                                  |
| rpuhorn — — — — — 300 <b>231.000 —</b>                                                                                                                                                                                                                                                                                                                                                                                                                                                                                                        |