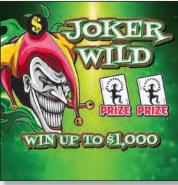

# **JOKER/DEAL/JACKS**

**#1213** 

Play Style: Find | Features: 2X

# SELLING POINTS

- CHANCE TO WIN UP TO \$1,000
- CHANCE TO WIN 2X

Est. Start: 12/3/2024

| Cost/Pack | lickets/Pack | UPC             | I op Prize | OverallOdds | Prize Payout | Low End \$\$/Pack |
|-----------|--------------|-----------------|------------|-------------|--------------|-------------------|
| \$93.00   | 100          | 7-91157-01213-7 | \$1,000    | 5.32        | 61.10%       | \$59              |
|           |              | · _ /           |            |             |              |                   |