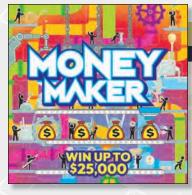

# **MONEY MAKER**

#1212

Play Style: Find, Key Number | Features: Prize Legend

Est. Start: 12/3/2024

# SELLING POINTS

- CHANCE TO WIN UP TO \$25,000
- 2 WINS TO WIN
- COUNT THE COINS TO WIN BONUS PRIZE

| Cost/Pack | Tickets/Pack | UPC             | Top Prize | Overall Odds | Prize Payout | Low End \$\$/Pack |
|-----------|--------------|-----------------|-----------|--------------|--------------|-------------------|
| \$372.00  | 80           | 7-91157-01212-0 | \$25,000  | 4.24         | 67.33%       | \$245             |