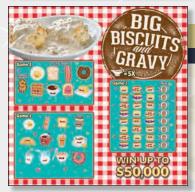

# GRAVY/SLOW/WV/GOLD

**#1216** Play Style: Key Number, Find, Match 3 | Features: 5X Est. Start: 12/3/2024

### SELLING POINTS

- FOUR GAMES IN ONE SUPER TICKET
- FUN NEW LOOKS FOR A PLAYER FAVORITE
- WIN UP TO \$50,000

| Cost/Pack | Tickets/Pack | UPC             | Top Prize | Overall Odds | Prize Payout | Low End \$\$/Pack |
|-----------|--------------|-----------------|-----------|--------------|--------------|-------------------|
| \$465.00  | 50           | 7-91157-01216-8 | \$50,000  | 3.70         | 70.13%       | \$280             |