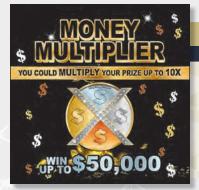

# MONEY MULTIPLIER

Play Style: Key Number Match | Features: 2X, 3X, 5X, 10X

Est. Start: 12/3/2024

## **SELLING POINTS**

- CHANCE TO WIN UP TO \$50,000
- CHANCE TO MULTIPLY YOUR PRIZE 2X, 3X, 5X, or 10X
- LOADED WITH PRIZES FROM \$50 TO \$500!

| Cost/Pack | Tickets/Pack | UPC             | Top Prize | Overall Odds | Prize Payout | Low End \$\$/Pack |
|-----------|--------------|-----------------|-----------|--------------|--------------|-------------------|
| \$558.00  | 30           | 7-91157-01204-5 | \$50,000  | 3.88         | 71.00%       | \$310             |