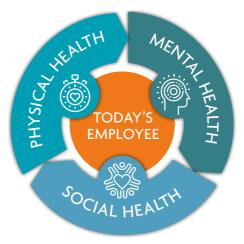

We understand that physical, mental and social health determinants can all impact your employees and their productivity. To help keep your employees happy, healthy and productive, you need solutions tailored to their needs. At MAXIS GBN, we devise wellness solutions aimed at tackling these three pillars of wellness.

#### Delivering wellness locally

Our network of local insurers can help you deliver wellness solutions to your people. Their solutions address the full spectrum of health and wellness needs through one or more of these three determinants. Of course, there can be crossover between each of these pillars and they often impact each other, for example physical health can impact mental and social health.

#### Physical health determinants

Physical determinants of health cover how well the body functions from illness to fitness. Physical health is maintained by getting the right quality and quantity of sleep, eating a nutritious diet, moving regularly, limiting alcohol consumption and avoiding smoking and drug use. Looking after physical health also means reducing the risk of injury or illness, such as using contraception to prevent sexually transmitted infection or a helmet to prevent head injury, practising good hygiene, and minimising your exposure to hazards.

#### Mental health determinants

Mental health is a "state of wellbeing in which every individual realises his or her own potential, can cope with the normal stresses of life, can work productively and fruitfully, and is able to make a contribution to her or his community."<sup>1</sup> Mental health isn't just the absence of mental illness such as depression or anxiety, it's how we think, feel and act. There are ways to maintain mental wellbeing and build resilience to cope with life's unexpected challenges. These include regular physical activity, good sleep, creating strong connections, drinking sensibly and limiting other drugs, eating well, making time to do things you enjoy, being open and honest about how one is feeling, and seeking help when needed.

#### Social health determinants

Social health is based on our ability to form and maintain strong, meaningful relationships with others and is critical for people to live a long, happy life. Dimensions of social health also include inclusion and participation in society, wellfunctioning social networks, and expression of sexuality, and can be influenced by things like unemployment, injury, illness, accessibility and major life changes.