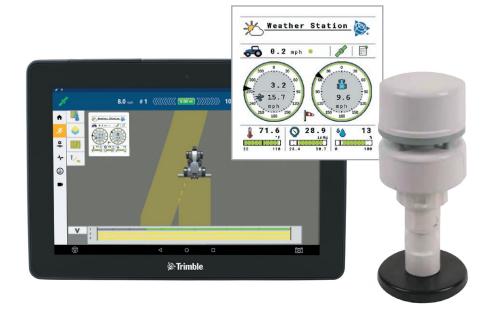

The Trimble® Field-IQ™ ISOBUS weather station informs you of instantaneous changes in the weather and is available via the easy-to-use ISO Universal Terminal (UT) interface. Wind speed and direction are measured using four ultrasonic transducers. No moving parts results in better durability and reliability.

# **REAL TIME**

Monitor weather values in real time on the Trimble GFX-750<sup>™</sup> display system and TMX- 2050<sup>™</sup> display to see how the liquid chemicals you spray will be affected.

# AT A GLANCE READ-OUT

View values such as speed and direction of true wind, speed and direction of apparent wind, gust speed, temperature, relative air humidity and air pressure, dew-point, drift, Fire Index readout and alarm on the weather station's configurable Run Screen.