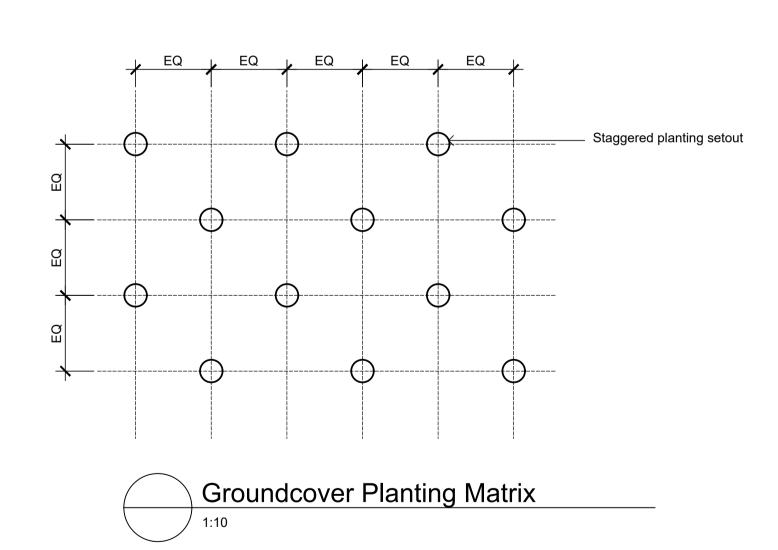

-4546 L1B\_106 C

Detail 75-200L Tree Planting on Grade

Detail Shrub Accent & Groundcover Planting

1:10

Detail Turf on Even Grade

1:10

Refer to plans for adjacent surfaces & edging.
Decomposed granite paving.
Refer specification.