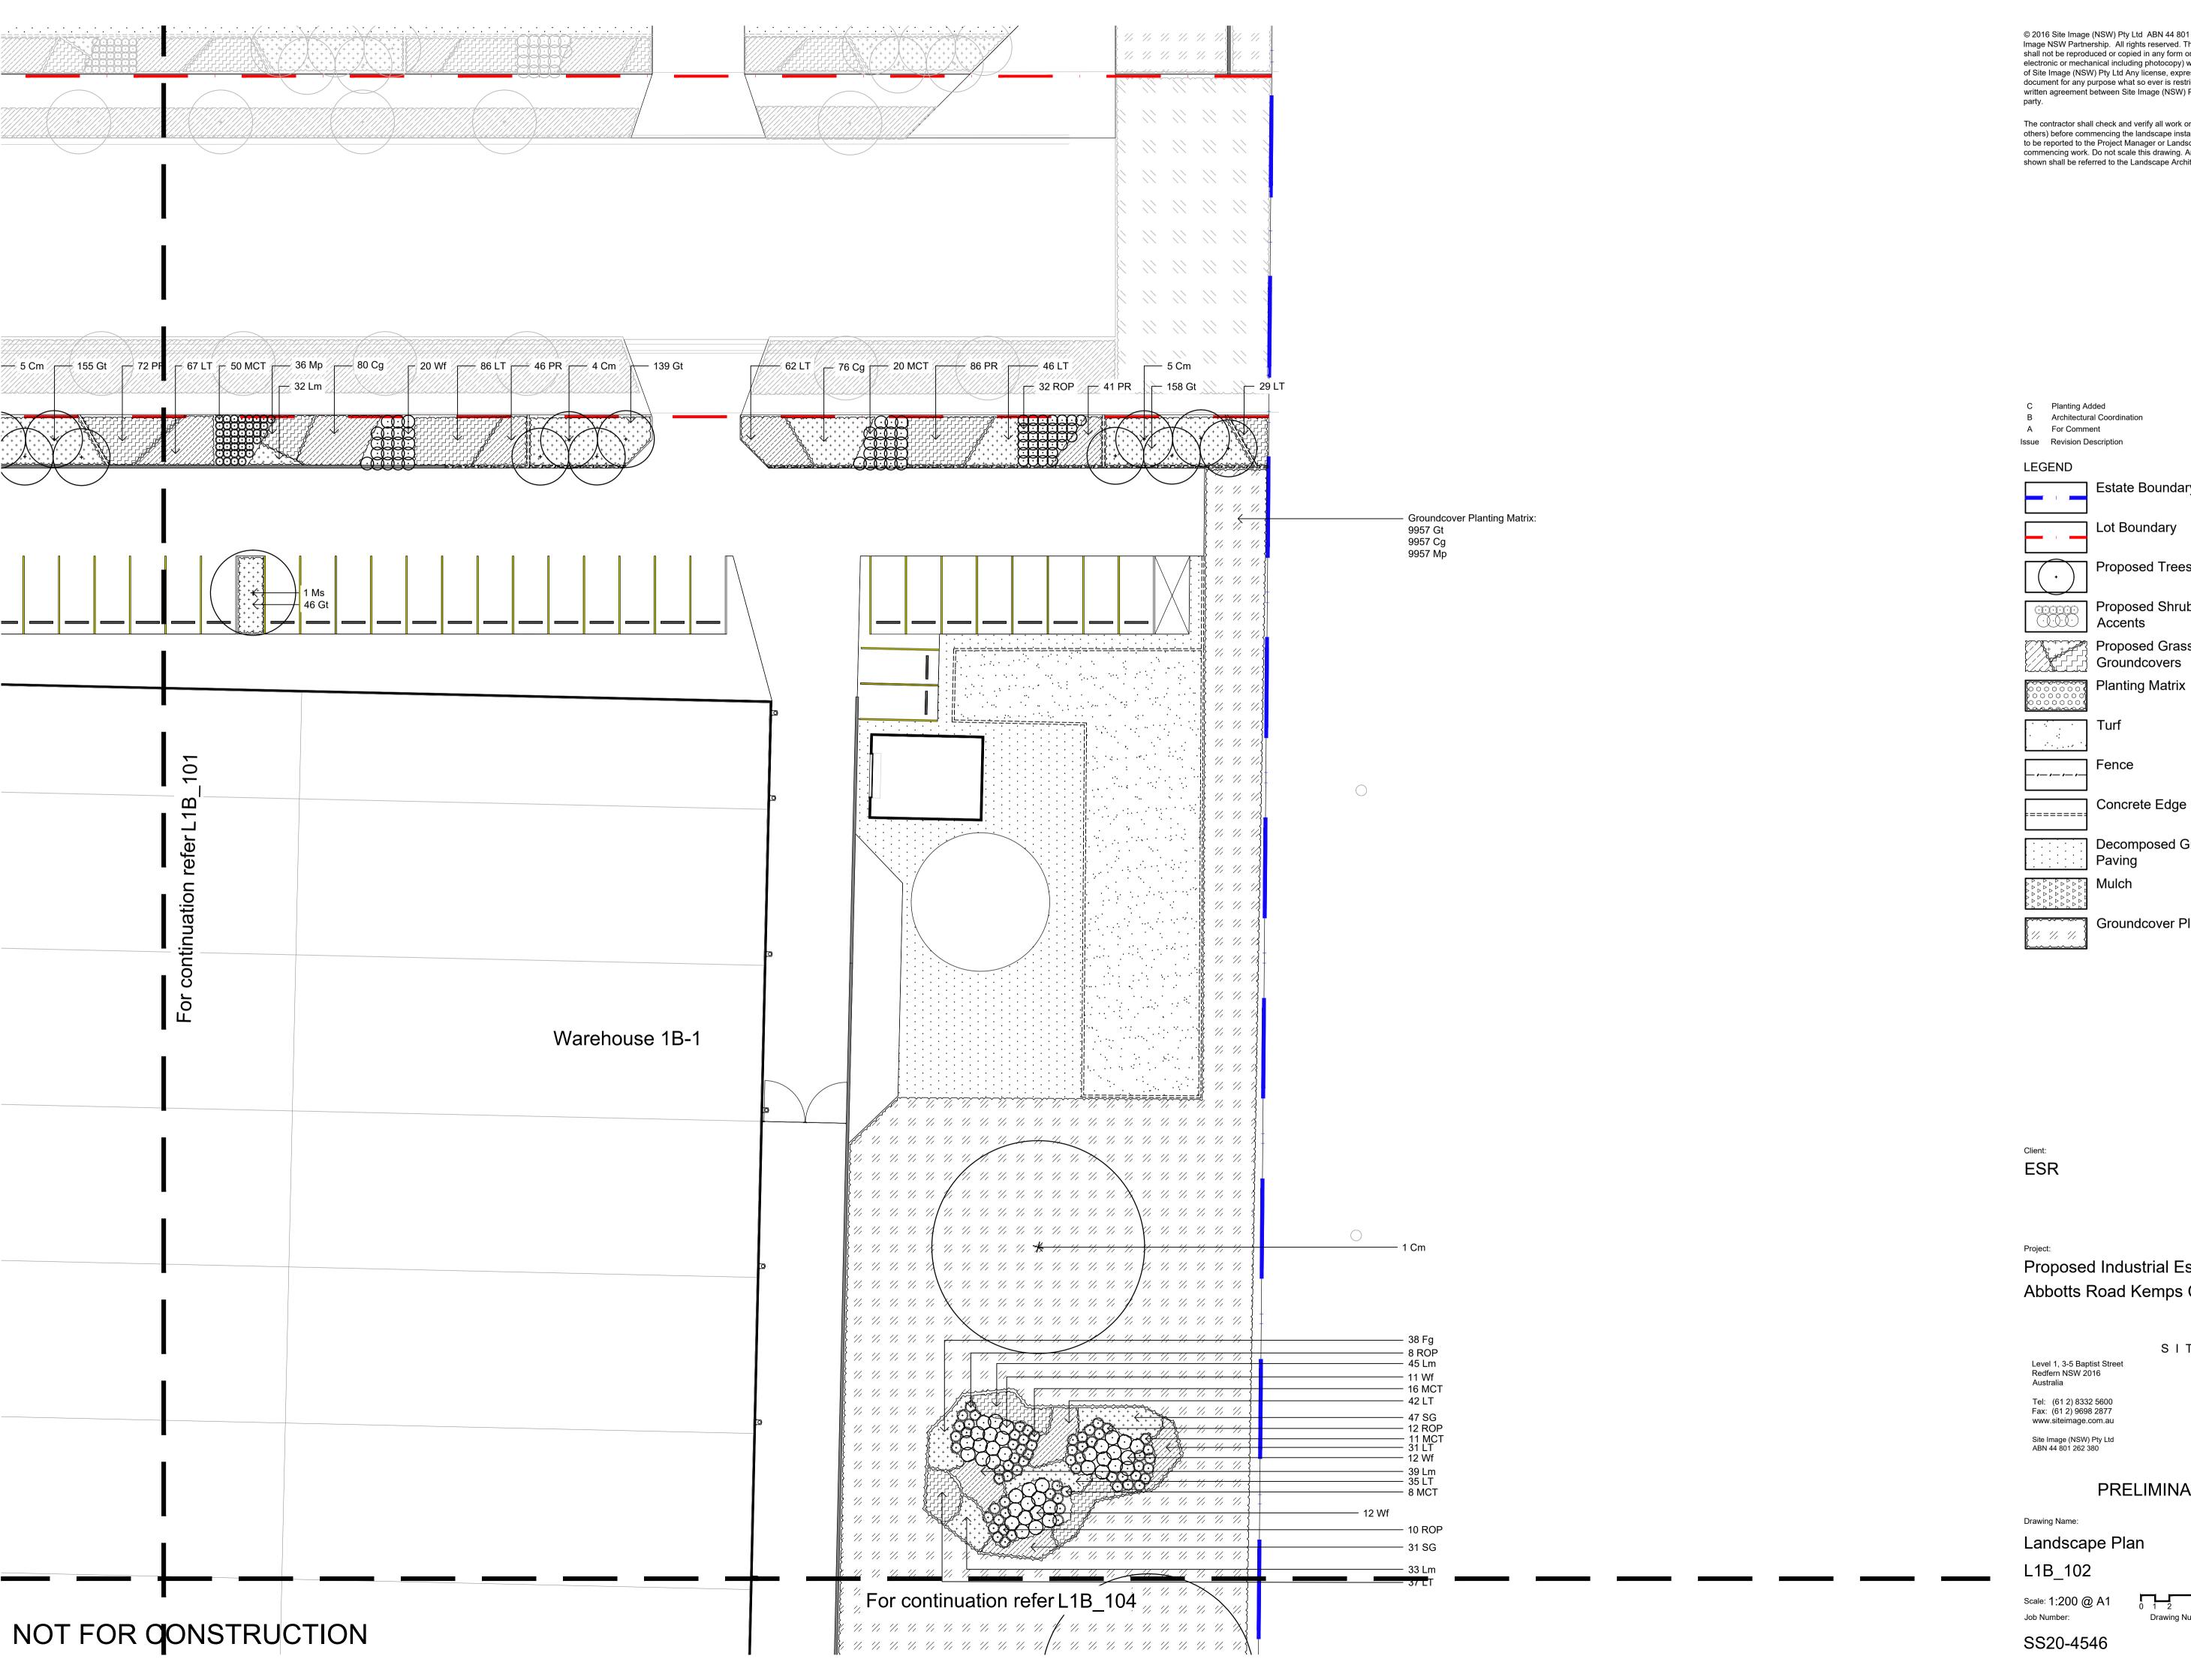

| ant 5 | chedule                       |                           |                  |          |          |       |          |          |
|-------|-------------------------------|---------------------------|------------------|----------|----------|-------|----------|----------|
|       | Botanic Name                  | Common Name               | Mature Size      | Pot Size | Density  | Qty   | ESR List | DCP Tree |
|       |                               |                           |                  |          |          |       |          |          |
|       | Trees                         |                           |                  |          |          |       |          |          |
| Ac    | Angophora costata             | Grey Box                  | 20 x 10          | 100L     | As Shown | 2     |          | *        |
| Cm    | Corymbia maculata             | Forest Red Gum            | 25 x 15          | 100L     | As Shown | 60    |          | *        |
| Em    | Eucalyptus moluccana          | Grey Box                  | 25 x 8           | 100L     | As Shown | 1     |          | *        |
| Epi   | Eucalyptus pilularis          | Blackbutt                 | 30 x 10          | 100L     | As Shown | 2     |          | *        |
| Epu   | Eucalyptus punctata           | Grey Gum                  | 25 x 8           | 100L     | As Shown | 2     |          | *        |
| Et    | Eucalyptus tereticornis       | Forest Red Gum            | 35 x 12          | 100L     | As Shown | 1     |          | *        |
| Ms    | Melaleuca styphelioides       | Prickly Paperbark         | 10 x 4m          | 100L     | As Shown | 23    |          |          |
|       | Shrubs                        |                           |                  |          |          |       |          |          |
| Са    | Correa alba                   | White Correa              | 1 x 1            | 300mm    | As Shown | 90    | *        |          |
| ИСТ   | Melaleuca 'Claret Tops'       | Honey Myrtle              | 1 x 1            | 300mm    | As Shown | 420   | *        |          |
| ROP   | Rhaphiolepis 'Oriental Pearl' | Indian Hawthrone          | 0.8 x 1          | 300mm    | As Shown | 336   | *        |          |
| Wf    | Westringia fruticosa          | Coastal Rosemary          | 1.2 x 1.2        | 300mm    | As Shown | 325   | *        |          |
|       | Grasses and Groundcovers      |                           |                  |          |          |       |          |          |
| Cg    | Carpobrotus glaucescens       | Pigface                   | 0.3 x 2          | 150mm    | As Shown | 997   | *        |          |
| Fg    | Festuca glauca                | Blue Fescue               | $0.4 \times 0.4$ | 150mm    | As Shown | 285   | *        |          |
| Gt    | Gazania tomentosa             | Silver Leaf Gazania       | 0.1 x 1          | 150mm    | As Shown | 2045  | *        |          |
| Lm    | Liriope muscari               | Liriope 'Evergreen Giant' | 0.6 x 0.6        | 150mm    | As Shown | 3770  | *        |          |
| LT    | Lomandra 'Tanika'             | Tanika Mat-Rush           | 0.6 x 0.6        | 150mm    | As Shown | 1699  | *        |          |
| Мр    | Myoporum parvifolium          | Creeping Boobialla        | 0.3 x 1          | 150mm    | As Shown | 140   | *        |          |
| PR    | Pennisetum Rubrum             | Fountain Grass            | 0.9 x 0.6        | 150mm    | As Shown | 1413  | *        |          |
| SG    | Society Garlic                | Tulbaghia violacea        | 0.3 x 0.3        | 150mm    | As Shown | 226   | *        |          |
|       | Groundcover Planting Matrix   |                           |                  |          |          |       |          |          |
| Cg    | Carpobrotus glaucescens       | Pigface                   | 0.3 x 2          | 150mm    | As Shown | 10639 | *        |          |
| Gt    | Gazania tomentosa             | Silver Leaf Gazania       | 0.1 x 1          | 150mm    | As Shown | 10639 | *        |          |
| Мр    | Myoporum parvifolium          | Creeping Boobialla        | 0.3 x 1          | 150mm    | As Shown | 10639 | *        |          |

C Planting Added
B Architectural Coordination
A For Comment
Issue Revision Description

RH NM 12.04.2022 RH NM 28.02.2022 JW NM 16.12.2020 Drawn Check Date

Estate Boundary

Lot Boundary

Proposed Trees

Proposed Shrubs and Accents

Proposed Grasses and Groundcovers

Planting Matrix

Turf

Fence

Concrete Edge

Decomposed Granite
Paving

Mulch

Groundco

Groundcover Planting Matrix

<u>\_\_\_</u>

Client: ESR

Project

Proposed Industrial Estate
Abbotts Road Kemps Creek

SITE IMAGE

Level 1, 3-5 Baptist Street Redfern NSW 2016 Australia

Tel: (61 2) 8332 5600 Fax: (61 2) 9698 2877 www.siteimage.com.au Site Image (NSW) Pty Ltd ABN 44 801 262 380 Landscape Architects