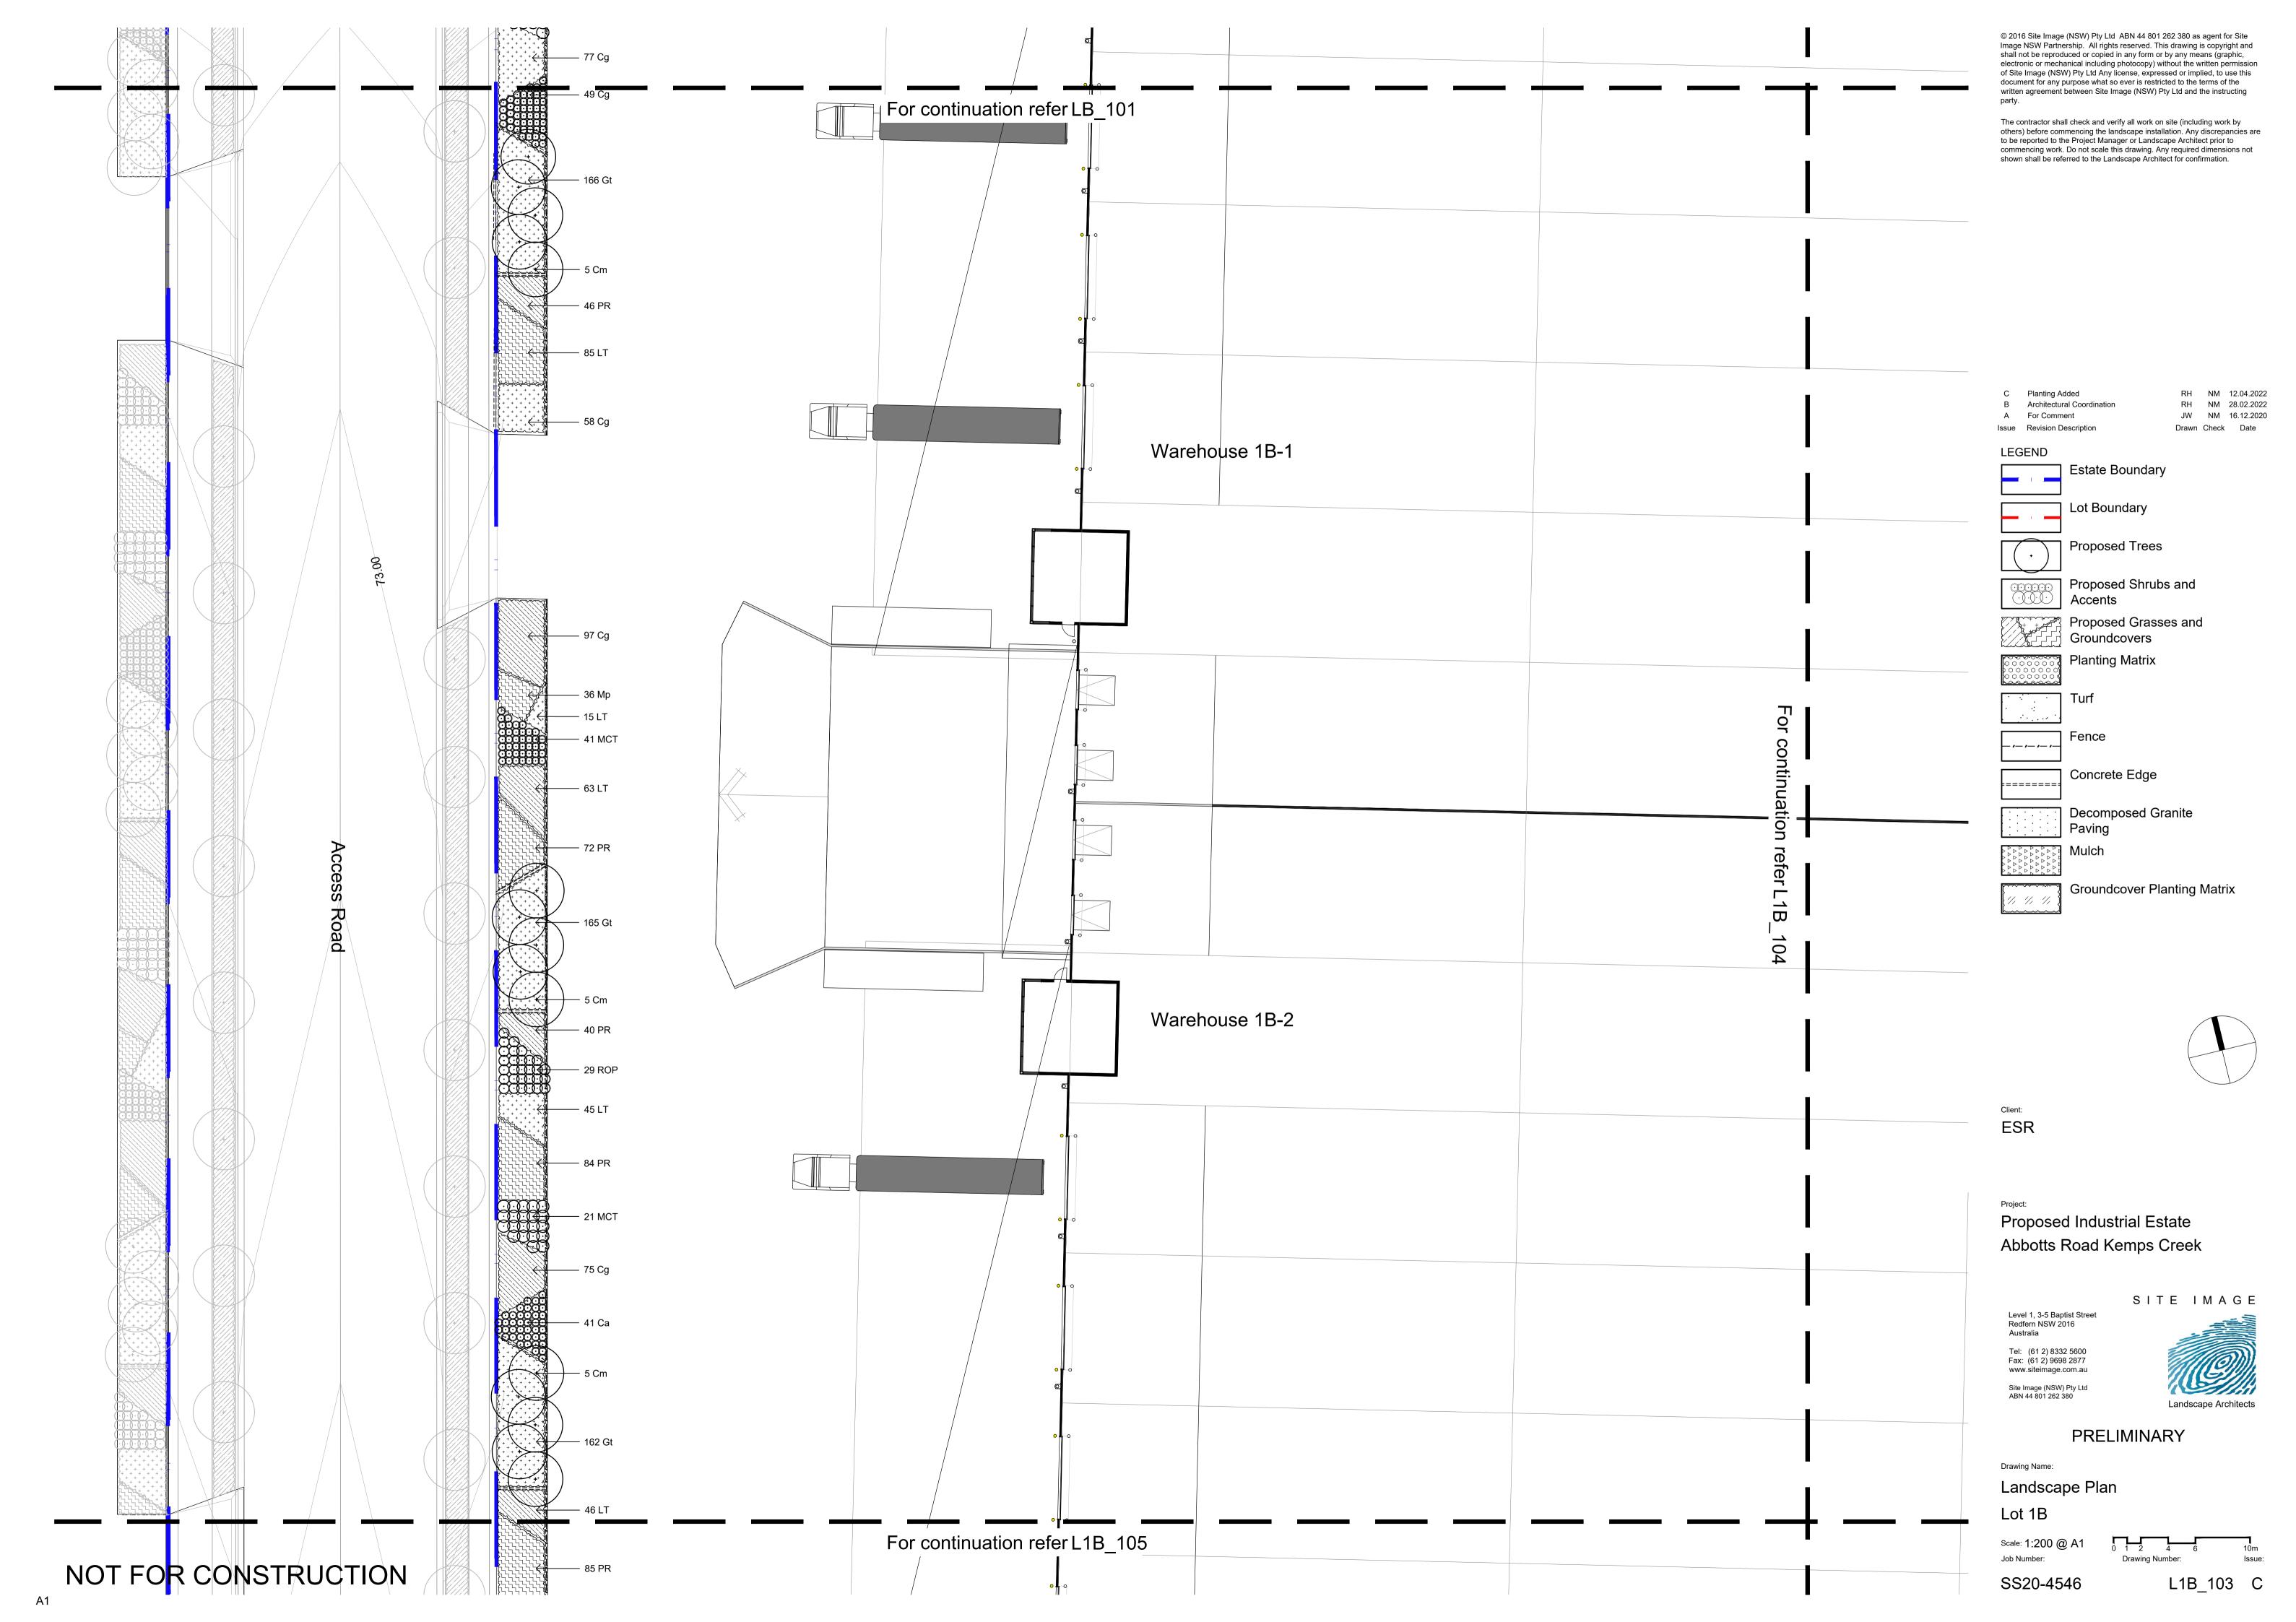

# Drawing Schedule

| Drawing Number | Drawing Title                 | Scale    |
|----------------|-------------------------------|----------|
| L1B_000        | Landscape Coversheet - Lot LB | N/A      |
| L1B_101        | Landscape Plan - Lot L1B      | 1:200    |
| L1B_102        | Landscape Plan - Lot L1B      | 1:200    |
| L1B_103        | Landscape Plan - Lot L1B      | 1:200    |
| L1B_104        | Landscape Plan - Lot L1B      | 1:200    |
| L1B_105        | Landscape Plan - Lot L1B      | 1:200    |
| L1B_106        | Landscape Plan - Lot L1B      | 1:200    |
| L1B_501        | Landscape Details             | As Shown |

| ant 5 | chedule                       |                           |                  |          |          |       |          |          |
|-------|-------------------------------|---------------------------|------------------|----------|----------|-------|----------|----------|
|       | Botanic Name                  | Common Name               | Mature Size      | Pot Size | Density  | Qty   | ESR List | DCP Tree |
|       |                               |                           |                  |          |          |       |          |          |
|       | Trees                         |                           |                  |          |          |       |          |          |
| Ac    | Angophora costata             | Grey Box                  | 20 x 10          | 100L     | As Shown | 2     |          | *        |
| Cm    | Corymbia maculata             | Forest Red Gum            | 25 x 15          | 100L     | As Shown | 60    |          | *        |
| Em    | Eucalyptus moluccana          | Grey Box                  | 25 x 8           | 100L     | As Shown | 1     |          | *        |
| Epi   | Eucalyptus pilularis          | Blackbutt                 | 30 x 10          | 100L     | As Shown | 2     |          | *        |
| Epu   | Eucalyptus punctata           | Grey Gum                  | 25 x 8           | 100L     | As Shown | 2     |          | *        |
| Et    | Eucalyptus tereticornis       | Forest Red Gum            | 35 x 12          | 100L     | As Shown | 1     |          | *        |
| Ms    | Melaleuca styphelioides       | Prickly Paperbark         | 10 x 4m          | 100L     | As Shown | 23    |          |          |
|       | Shrubs                        |                           |                  |          |          |       |          |          |
| Са    | Correa alba                   | White Correa              | 1 x 1            | 300mm    | As Shown | 90    | *        |          |
| ИСТ   | Melaleuca 'Claret Tops'       | Honey Myrtle              | 1 x 1            | 300mm    | As Shown | 420   | *        |          |
| ROP   | Rhaphiolepis 'Oriental Pearl' | Indian Hawthrone          | 0.8 x 1          | 300mm    | As Shown | 336   | *        |          |
| Wf    | Westringia fruticosa          | Coastal Rosemary          | 1.2 x 1.2        | 300mm    | As Shown | 325   | *        |          |
|       | Grasses and Groundcovers      |                           |                  |          |          |       |          |          |
| Cg    | Carpobrotus glaucescens       | Pigface                   | 0.3 x 2          | 150mm    | As Shown | 997   | *        |          |
| Fg    | Festuca glauca                | Blue Fescue               | $0.4 \times 0.4$ | 150mm    | As Shown | 285   | *        |          |
| Gt    | Gazania tomentosa             | Silver Leaf Gazania       | 0.1 x 1          | 150mm    | As Shown | 2045  | *        |          |
| Lm    | Liriope muscari               | Liriope 'Evergreen Giant' | 0.6 x 0.6        | 150mm    | As Shown | 3770  | *        |          |
| LT    | Lomandra 'Tanika'             | Tanika Mat-Rush           | 0.6 x 0.6        | 150mm    | As Shown | 1699  | *        |          |
| Мр    | Myoporum parvifolium          | Creeping Boobialla        | 0.3 x 1          | 150mm    | As Shown | 140   | *        |          |
| PR    | Pennisetum Rubrum             | Fountain Grass            | 0.9 x 0.6        | 150mm    | As Shown | 1413  | *        |          |
| SG    | Society Garlic                | Tulbaghia violacea        | 0.3 x 0.3        | 150mm    | As Shown | 226   | *        |          |
|       | Groundcover Planting Matrix   |                           |                  |          |          |       |          |          |
| Cg    | Carpobrotus glaucescens       | Pigface                   | 0.3 x 2          | 150mm    | As Shown | 10639 | *        |          |
| Gt    | Gazania tomentosa             | Silver Leaf Gazania       | 0.1 x 1          | 150mm    | As Shown | 10639 | *        |          |
| Мр    | Myoporum parvifolium          | Creeping Boobialla        | 0.3 x 1          | 150mm    | As Shown | 10639 | *        |          |