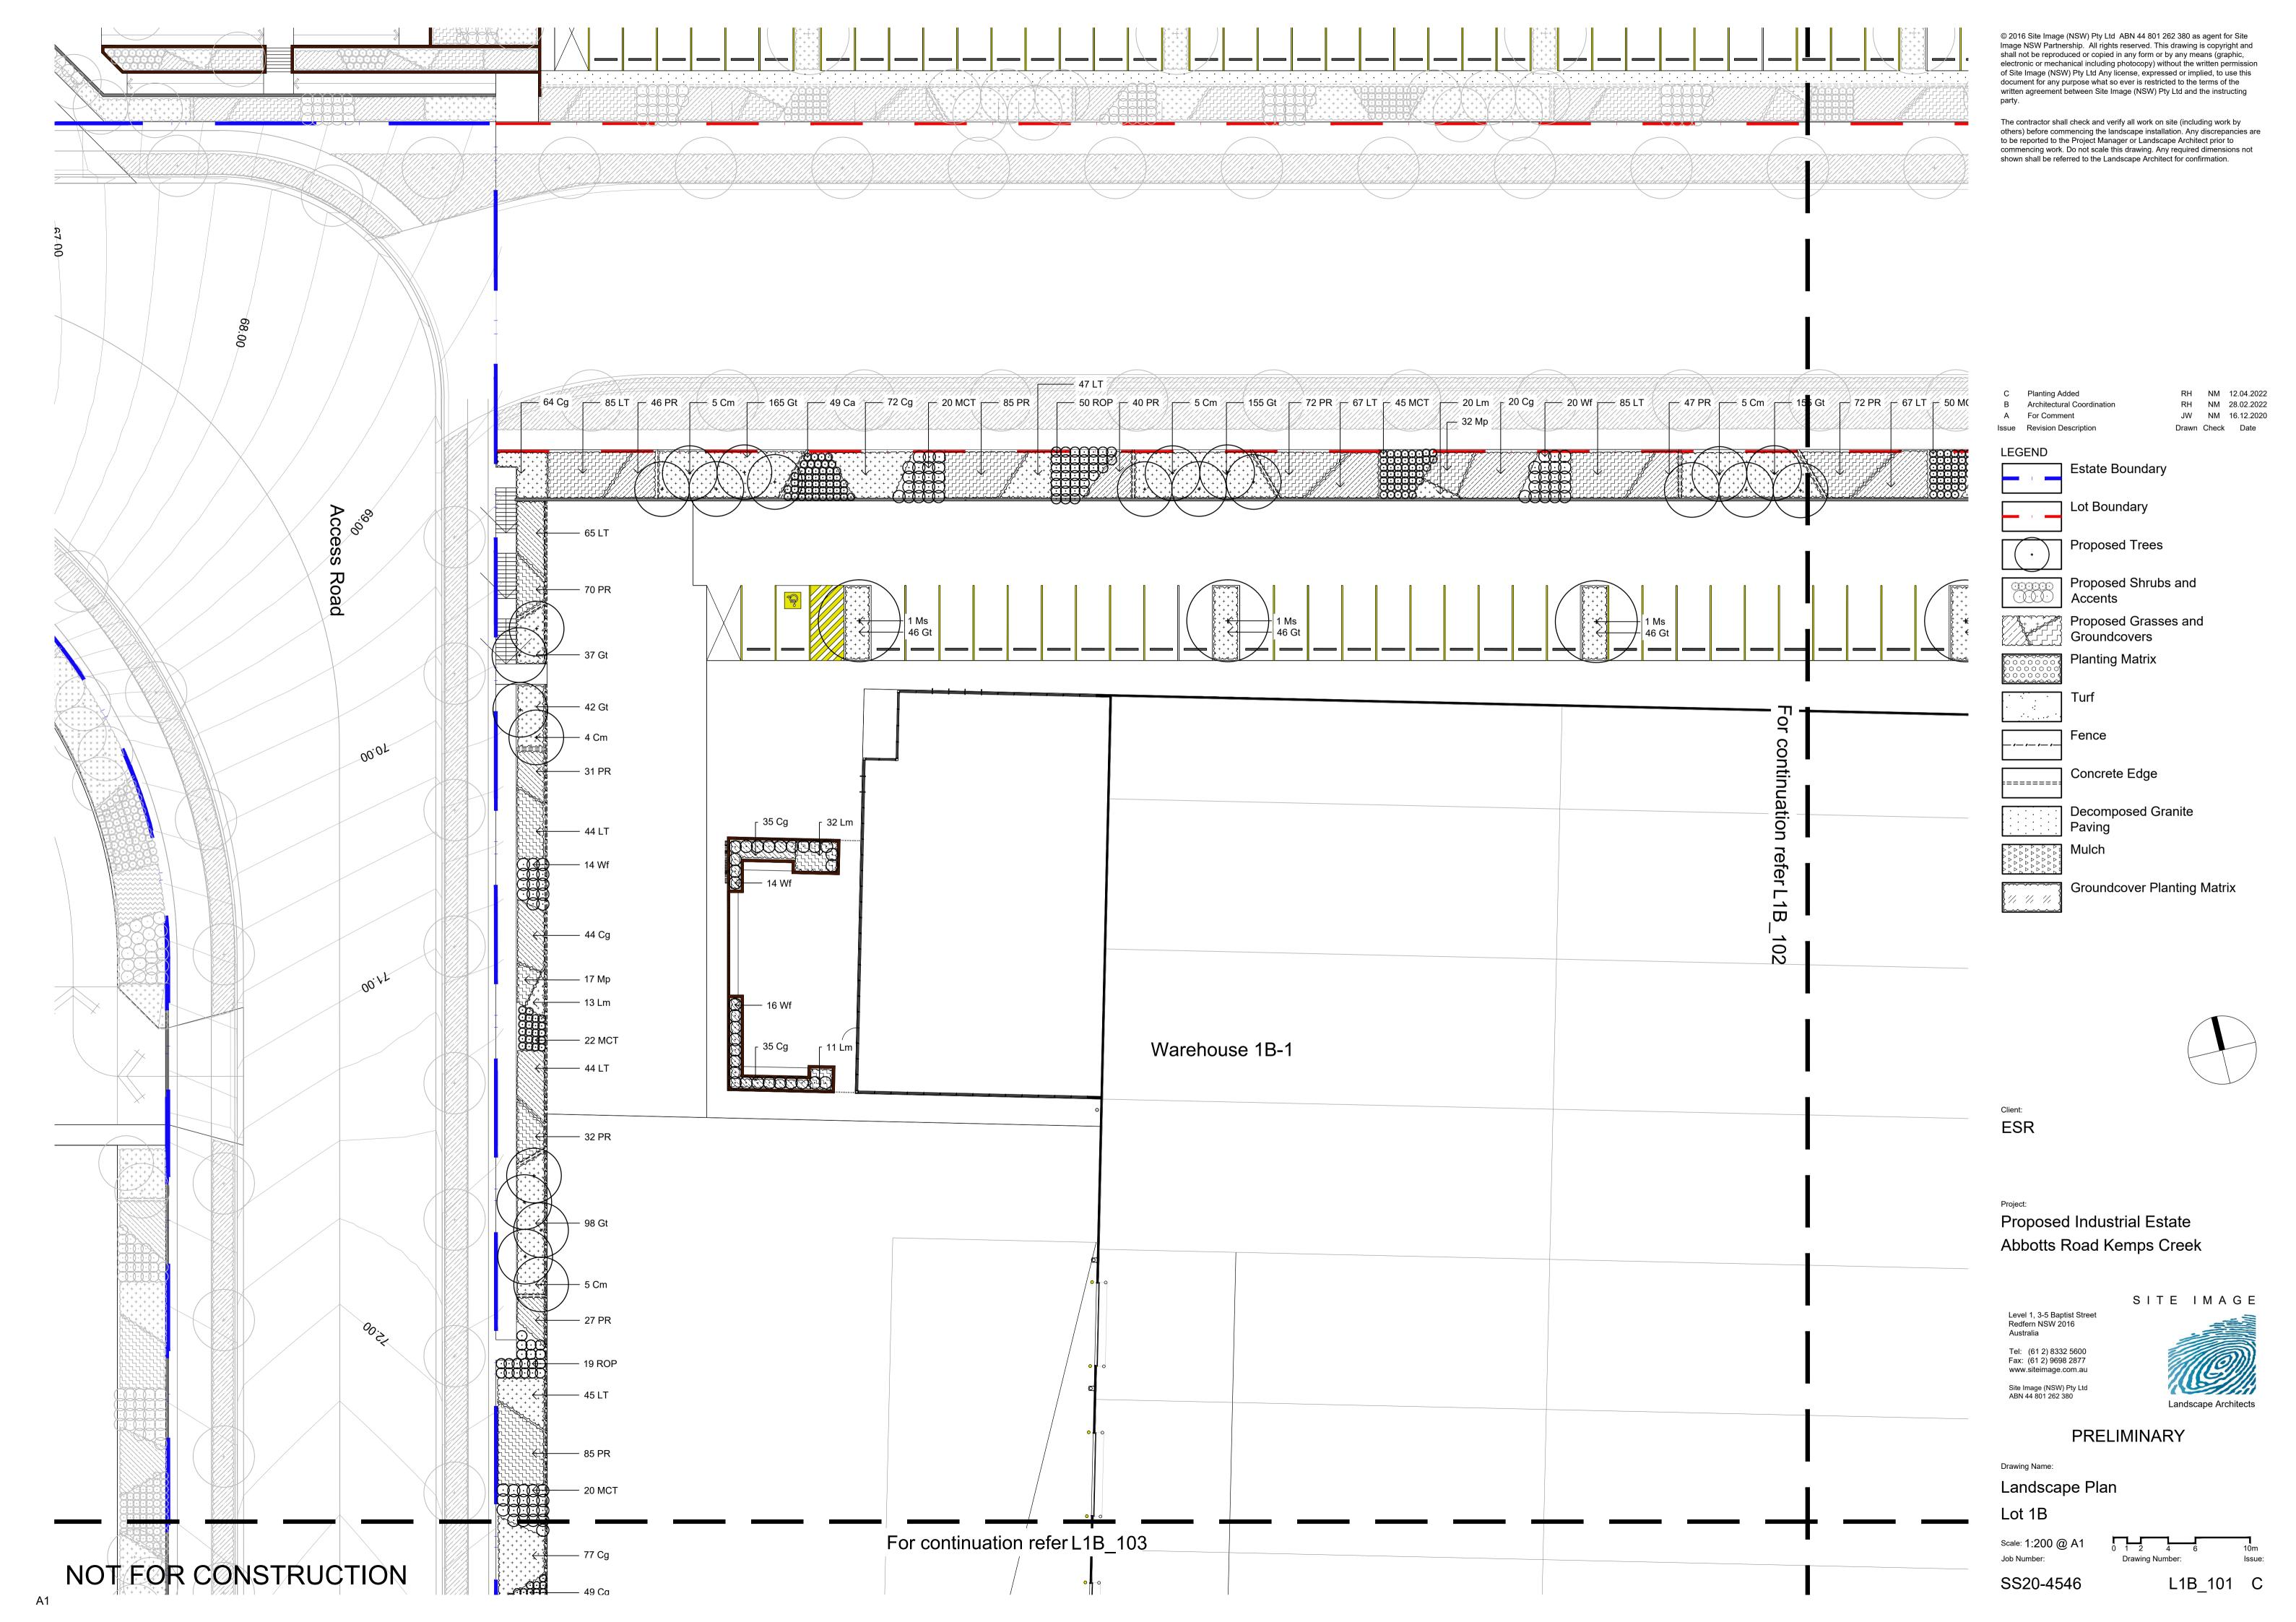

| ant 5 | chedule                       |                           |                  |          |          |       |          |          |
|-------|-------------------------------|---------------------------|------------------|----------|----------|-------|----------|----------|
|       | Botanic Name                  | Common Name               | Mature Size      | Pot Size | Density  | Qty   | ESR List | DCP Tree |
|       |                               |                           |                  |          |          |       |          |          |
|       | Trees                         |                           |                  |          |          |       |          |          |
| Ac    | Angophora costata             | Grey Box                  | 20 x 10          | 100L     | As Shown | 2     |          | *        |
| Cm    | Corymbia maculata             | Forest Red Gum            | 25 x 15          | 100L     | As Shown | 60    |          | *        |
| Em    | Eucalyptus moluccana          | Grey Box                  | 25 x 8           | 100L     | As Shown | 1     |          | *        |
| Epi   | Eucalyptus pilularis          | Blackbutt                 | 30 x 10          | 100L     | As Shown | 2     |          | *        |
| Epu   | Eucalyptus punctata           | Grey Gum                  | 25 x 8           | 100L     | As Shown | 2     |          | *        |
| Et    | Eucalyptus tereticornis       | Forest Red Gum            | 35 x 12          | 100L     | As Shown | 1     |          | *        |
| Ms    | Melaleuca styphelioides       | Prickly Paperbark         | 10 x 4m          | 100L     | As Shown | 23    |          |          |
|       | Shrubs                        |                           |                  |          |          |       |          |          |
| Са    | Correa alba                   | White Correa              | 1 x 1            | 300mm    | As Shown | 90    | *        |          |
| ИСТ   | Melaleuca 'Claret Tops'       | Honey Myrtle              | 1 x 1            | 300mm    | As Shown | 420   | *        |          |
| ROP   | Rhaphiolepis 'Oriental Pearl' | Indian Hawthrone          | 0.8 x 1          | 300mm    | As Shown | 336   | *        |          |
| Wf    | Westringia fruticosa          | Coastal Rosemary          | 1.2 x 1.2        | 300mm    | As Shown | 325   | *        |          |
|       | Grasses and Groundcovers      |                           |                  |          |          |       |          |          |
| Cg    | Carpobrotus glaucescens       | Pigface                   | 0.3 x 2          | 150mm    | As Shown | 997   | *        |          |
| Fg    | Festuca glauca                | Blue Fescue               | $0.4 \times 0.4$ | 150mm    | As Shown | 285   | *        |          |
| Gt    | Gazania tomentosa             | Silver Leaf Gazania       | 0.1 x 1          | 150mm    | As Shown | 2045  | *        |          |
| Lm    | Liriope muscari               | Liriope 'Evergreen Giant' | 0.6 x 0.6        | 150mm    | As Shown | 3770  | *        |          |
| LT    | Lomandra 'Tanika'             | Tanika Mat-Rush           | 0.6 x 0.6        | 150mm    | As Shown | 1699  | *        |          |
| Мр    | Myoporum parvifolium          | Creeping Boobialla        | 0.3 x 1          | 150mm    | As Shown | 140   | *        |          |
| PR    | Pennisetum Rubrum             | Fountain Grass            | 0.9 x 0.6        | 150mm    | As Shown | 1413  | *        |          |
| SG    | Society Garlic                | Tulbaghia violacea        | 0.3 x 0.3        | 150mm    | As Shown | 226   | *        |          |
|       | Groundcover Planting Matrix   |                           |                  |          |          |       |          |          |
| Cg    | Carpobrotus glaucescens       | Pigface                   | 0.3 x 2          | 150mm    | As Shown | 10639 | *        |          |
| Gt    | Gazania tomentosa             | Silver Leaf Gazania       | 0.1 x 1          | 150mm    | As Shown | 10639 | *        |          |
| Мр    | Myoporum parvifolium          | Creeping Boobialla        | 0.3 x 1          | 150mm    | As Shown | 10639 | *        |          |

B Architectural Coordination

RH NM 12.04.2022 RH NM 28.02.2022 JW NM 16.12.2020 Drawn Check Date

Estate Boundary

Proposed Trees

Proposed Shrubs and Accents

Proposed Grasses and Groundcovers

Fence

Concrete Edge

Decomposed Granite Paving

Mulch

**Groundcover Planting Matrix** 

Proposed Industrial Estate Abbotts Road Kemps Creek

SITE IMAGE

## PRELIMINARY

Landscape Plan

L1B\_102 C

RH NM 12.04.2022 RH NM 28.02.2022 JW NM 16.12.2020 Drawn Check Date

© 2016 Site Image (NSW) Pty Ltd ABN 44 801 262 380 as agent for Site Image NSW Partnership. All rights reserved. This drawing is copyright and shall not be reproduced or copied in any form or by any means (graphic, electronic or mechanical including photocopy) without the written permission of Site Image (NSW) Pty Ltd Any license, expressed or implied, to use this document for any purpose what so ever is restricted to the terms of the written agreement between Site Image (NSW) Pty Ltd and the instructing