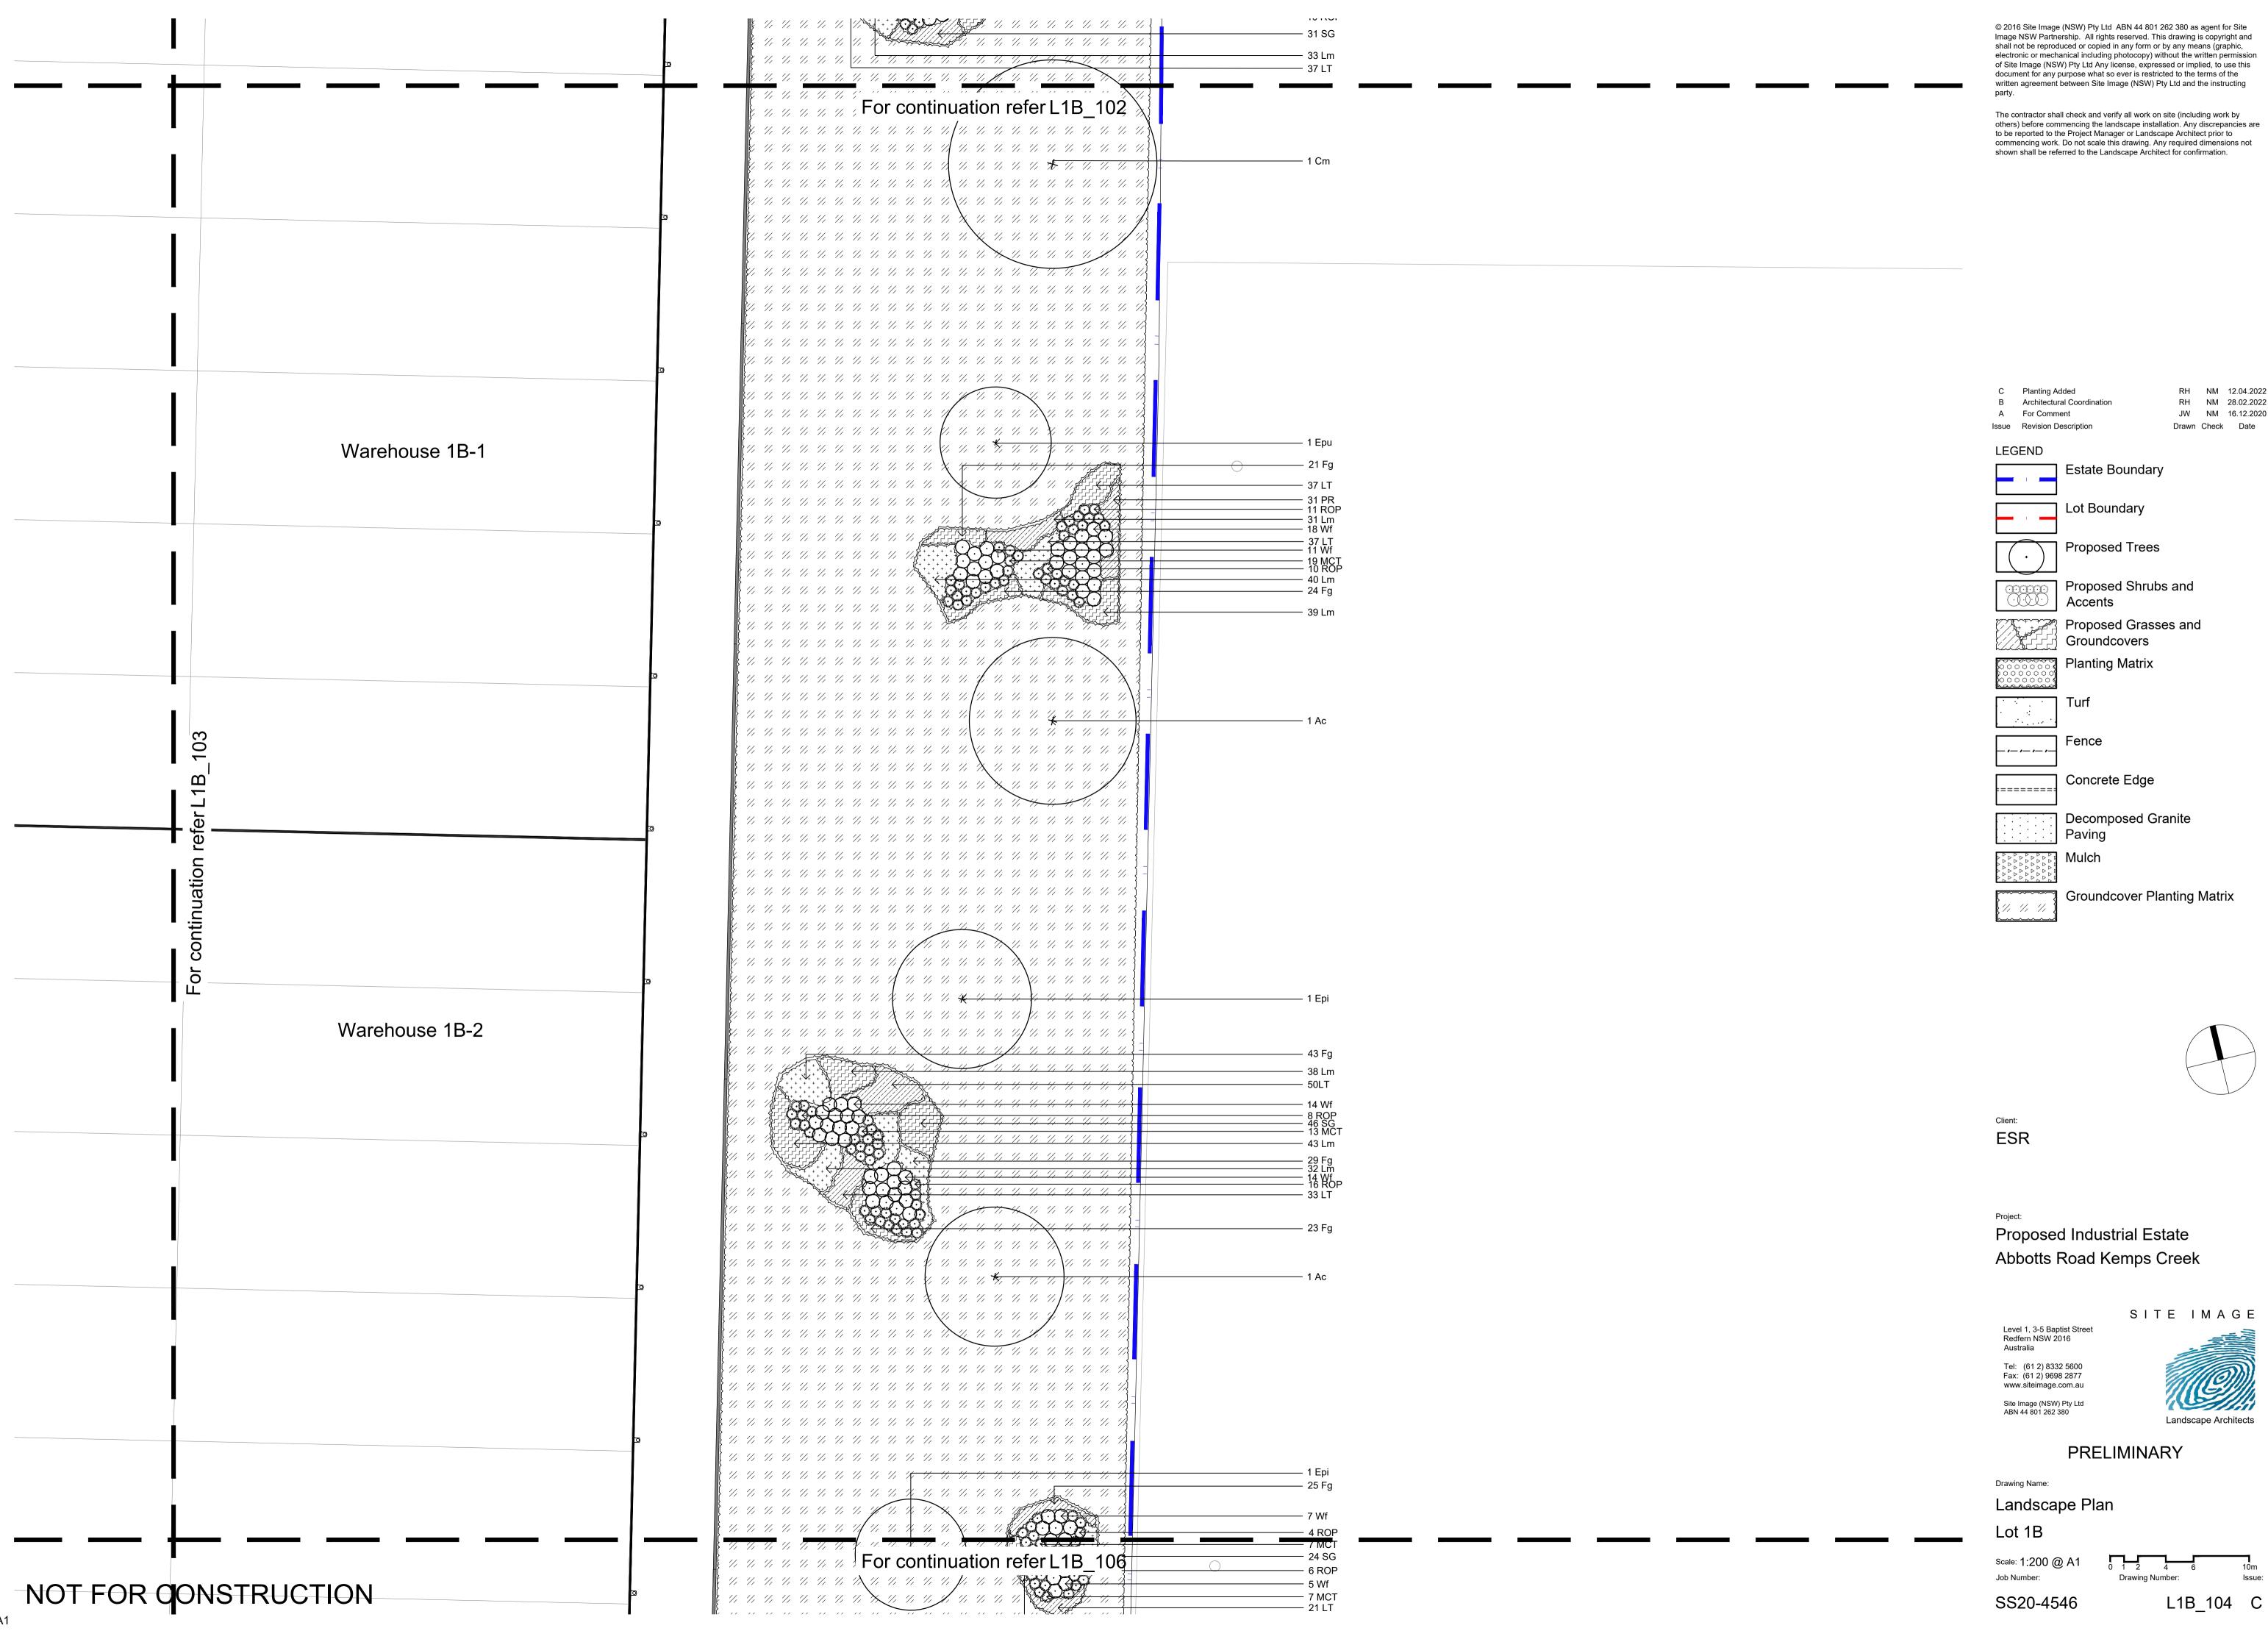

# Drawing Schedule

| Drawing Number | Drawing Title                 | Scale    |
|----------------|-------------------------------|----------|
| L1B_000        | Landscape Coversheet - Lot LB | N/A      |
| L1B_101        | Landscape Plan - Lot L1B      | 1:200    |
| L1B_102        | Landscape Plan - Lot L1B      | 1:200    |
| L1B_103        | Landscape Plan - Lot L1B      | 1:200    |
| L1B_104        | Landscape Plan - Lot L1B      | 1:200    |
| L1B_105        | Landscape Plan - Lot L1B      | 1:200    |
| L1B_106        | Landscape Plan - Lot L1B      | 1:200    |
| L1B_501        | Landscape Details             | As Shown |

| ant 5 | chedule                       |                           |                  |          |          |       |          |          |
|-------|-------------------------------|---------------------------|------------------|----------|----------|-------|----------|----------|
|       | Botanic Name                  | Common Name               | Mature Size      | Pot Size | Density  | Qty   | ESR List | DCP Tree |
|       |                               |                           |                  |          |          |       |          |          |
|       | Trees                         |                           |                  |          |          |       |          |          |
| Ac    | Angophora costata             | Grey Box                  | 20 x 10          | 100L     | As Shown | 2     |          | *        |
| Cm    | Corymbia maculata             | Forest Red Gum            | 25 x 15          | 100L     | As Shown | 60    |          | *        |
| Em    | Eucalyptus moluccana          | Grey Box                  | 25 x 8           | 100L     | As Shown | 1     |          | *        |
| Epi   | Eucalyptus pilularis          | Blackbutt                 | 30 x 10          | 100L     | As Shown | 2     |          | *        |
| Epu   | Eucalyptus punctata           | Grey Gum                  | 25 x 8           | 100L     | As Shown | 2     |          | *        |
| Et    | Eucalyptus tereticornis       | Forest Red Gum            | 35 x 12          | 100L     | As Shown | 1     |          | *        |
| Ms    | Melaleuca styphelioides       | Prickly Paperbark         | 10 x 4m          | 100L     | As Shown | 23    |          |          |
|       | Shrubs                        |                           |                  |          |          |       |          |          |
| Са    | Correa alba                   | White Correa              | 1 x 1            | 300mm    | As Shown | 90    | *        |          |
| ИСТ   | Melaleuca 'Claret Tops'       | Honey Myrtle              | 1 x 1            | 300mm    | As Shown | 420   | *        |          |
| ROP   | Rhaphiolepis 'Oriental Pearl' | Indian Hawthrone          | 0.8 x 1          | 300mm    | As Shown | 336   | *        |          |
| Wf    | Westringia fruticosa          | Coastal Rosemary          | 1.2 x 1.2        | 300mm    | As Shown | 325   | *        |          |
|       | Grasses and Groundcovers      |                           |                  |          |          |       |          |          |
| Cg    | Carpobrotus glaucescens       | Pigface                   | 0.3 x 2          | 150mm    | As Shown | 997   | *        |          |
| Fg    | Festuca glauca                | Blue Fescue               | $0.4 \times 0.4$ | 150mm    | As Shown | 285   | *        |          |
| Gt    | Gazania tomentosa             | Silver Leaf Gazania       | 0.1 x 1          | 150mm    | As Shown | 2045  | *        |          |
| Lm    | Liriope muscari               | Liriope 'Evergreen Giant' | 0.6 x 0.6        | 150mm    | As Shown | 3770  | *        |          |
| LT    | Lomandra 'Tanika'             | Tanika Mat-Rush           | 0.6 x 0.6        | 150mm    | As Shown | 1699  | *        |          |
| Мр    | Myoporum parvifolium          | Creeping Boobialla        | 0.3 x 1          | 150mm    | As Shown | 140   | *        |          |
| PR    | Pennisetum Rubrum             | Fountain Grass            | 0.9 x 0.6        | 150mm    | As Shown | 1413  | *        |          |
| SG    | Society Garlic                | Tulbaghia violacea        | 0.3 x 0.3        | 150mm    | As Shown | 226   | *        |          |
|       | Groundcover Planting Matrix   |                           |                  |          |          |       |          |          |
| Cg    | Carpobrotus glaucescens       | Pigface                   | 0.3 x 2          | 150mm    | As Shown | 10639 | *        |          |
| Gt    | Gazania tomentosa             | Silver Leaf Gazania       | 0.1 x 1          | 150mm    | As Shown | 10639 | *        |          |
| Мр    | Myoporum parvifolium          | Creeping Boobialla        | 0.3 x 1          | 150mm    | As Shown | 10639 | *        |          |