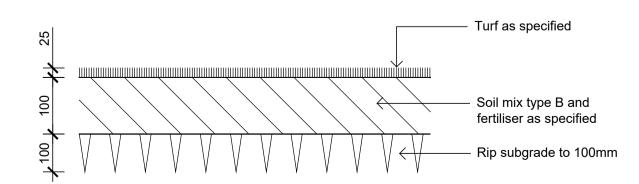

-4546 L1B\_106 C

Detail 75-200L Tree Planting on Grade

Detail Shrub Accent & Groundcover Planting

1:10

Detail Turf on Even Grade

1:10

Refer to plans for adjacent surfaces & edging.
Decomposed granite paving.
Refer specification.