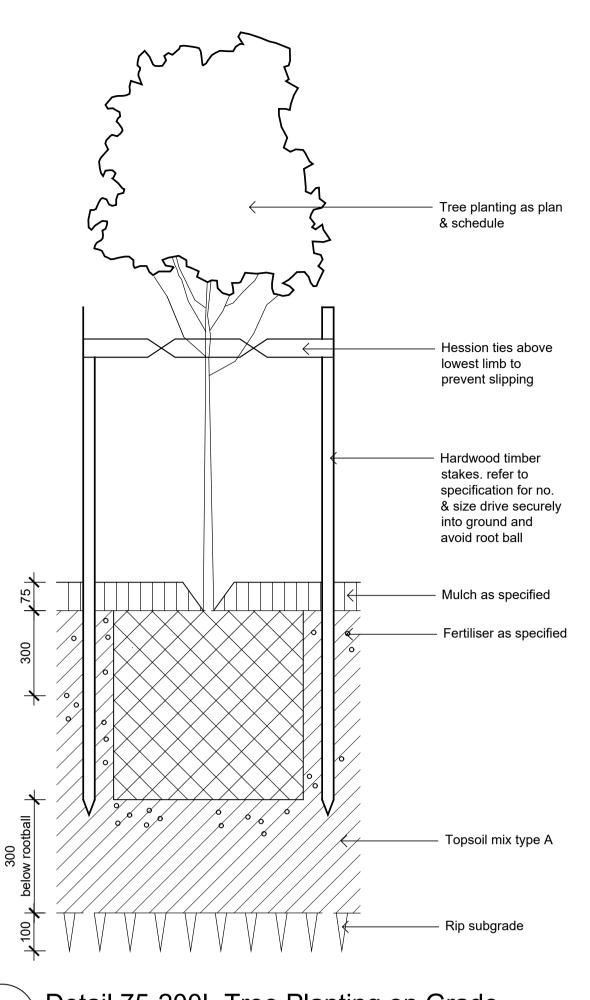

-4546 L1B\_106 C

Detail 75-200L Tree Planting on Grade

Detail Shrub Accent & Groundcover Planting

1:10

Detail Turf on Even Grade

1:10

Refer to plans for adjacent surfaces & edging.
Decomposed granite paving.
Refer specification.