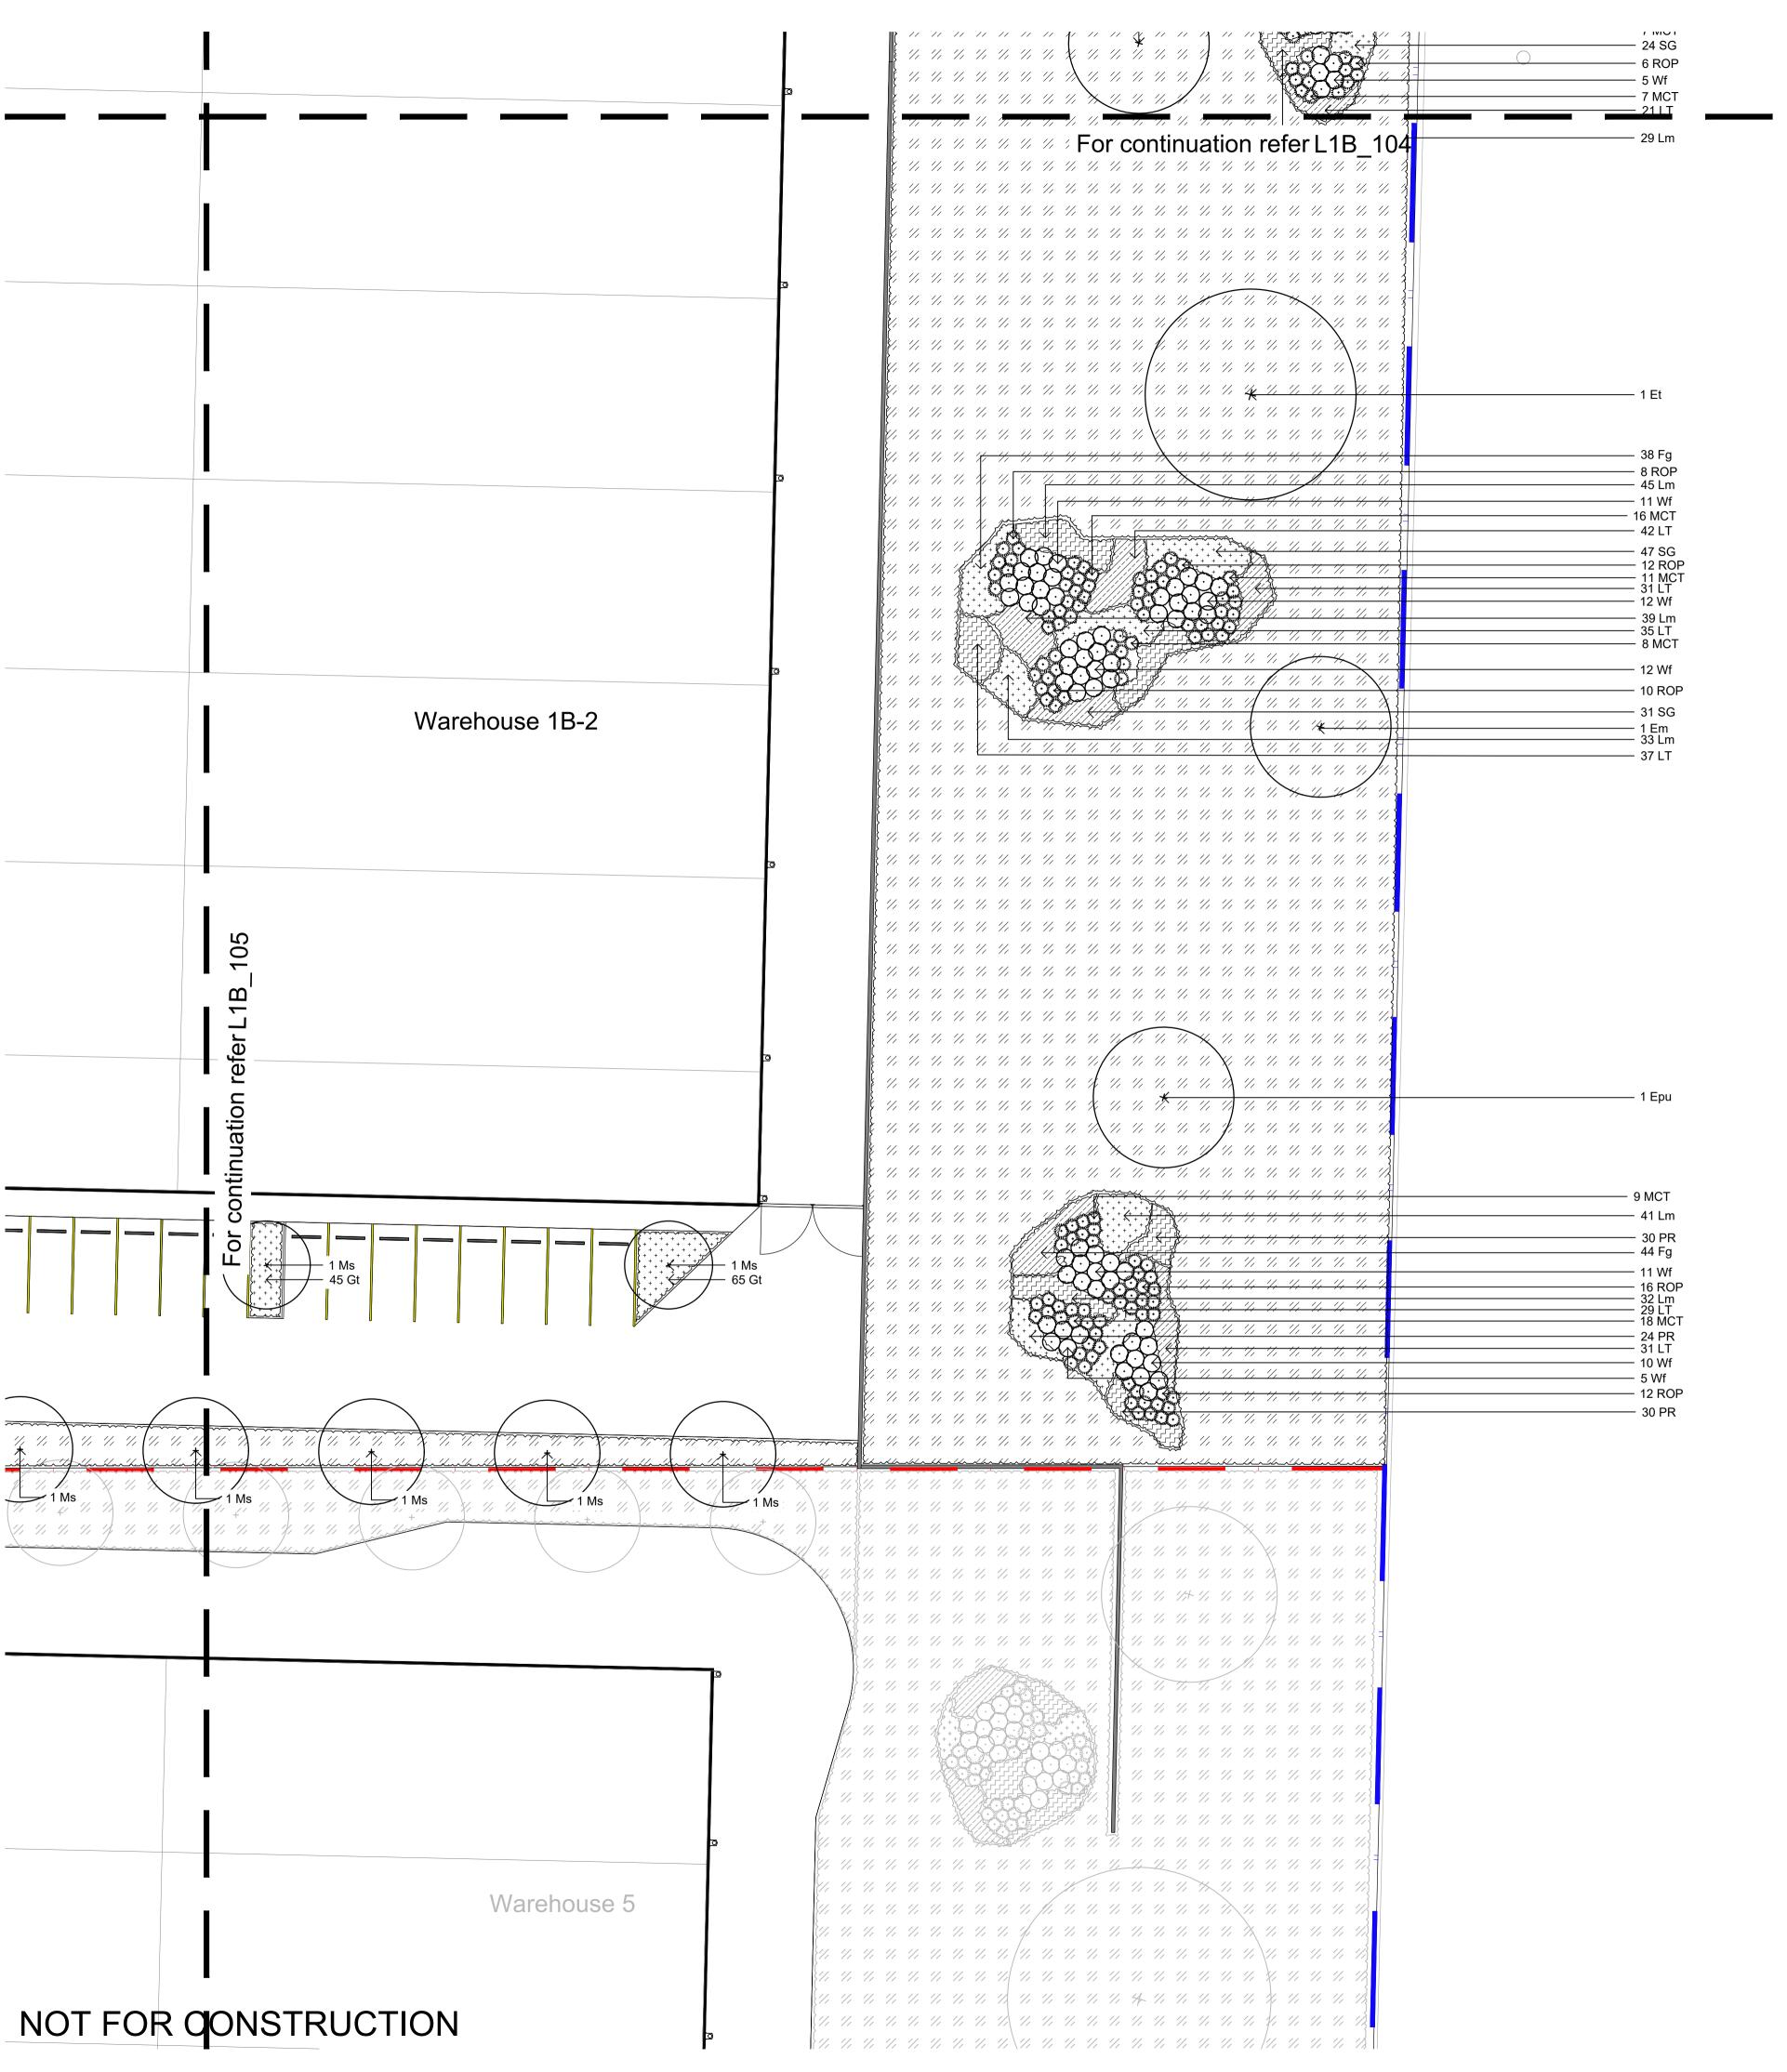

# Drawing Schedule

| Drawing Number | Drawing Title                 | Scale    |
|----------------|-------------------------------|----------|
| L1B_000        | Landscape Coversheet - Lot LB | N/A      |
| L1B_101        | Landscape Plan - Lot L1B      | 1:200    |
| L1B_102        | Landscape Plan - Lot L1B      | 1:200    |
| L1B_103        | Landscape Plan - Lot L1B      | 1:200    |
| L1B_104        | Landscape Plan - Lot L1B      | 1:200    |
| L1B_105        | Landscape Plan - Lot L1B      | 1:200    |
| L1B_106        | Landscape Plan - Lot L1B      | 1:200    |
| L1B_501        | Landscape Details             | As Shown |

| ant 5 | chedule                       |                           |                  |          |          |       |          |          |
|-------|-------------------------------|---------------------------|------------------|----------|----------|-------|----------|----------|
|       | Botanic Name                  | Common Name               | Mature Size      | Pot Size | Density  | Qty   | ESR List | DCP Tree |
|       |                               |                           |                  |          |          |       |          |          |
|       | Trees                         |                           |                  |          |          |       |          |          |
| Ac    | Angophora costata             | Grey Box                  | 20 x 10          | 100L     | As Shown | 2     |          | *        |
| Cm    | Corymbia maculata             | Forest Red Gum            | 25 x 15          | 100L     | As Shown | 60    |          | *        |
| Em    | Eucalyptus moluccana          | Grey Box                  | 25 x 8           | 100L     | As Shown | 1     |          | *        |
| Epi   | Eucalyptus pilularis          | Blackbutt                 | 30 x 10          | 100L     | As Shown | 2     |          | *        |
| Epu   | Eucalyptus punctata           | Grey Gum                  | 25 x 8           | 100L     | As Shown | 2     |          | *        |
| Et    | Eucalyptus tereticornis       | Forest Red Gum            | 35 x 12          | 100L     | As Shown | 1     |          | *        |
| Ms    | Melaleuca styphelioides       | Prickly Paperbark         | 10 x 4m          | 100L     | As Shown | 23    |          |          |
|       | Shrubs                        |                           |                  |          |          |       |          |          |
| Са    | Correa alba                   | White Correa              | 1 x 1            | 300mm    | As Shown | 90    | *        |          |
| ИСТ   | Melaleuca 'Claret Tops'       | Honey Myrtle              | 1 x 1            | 300mm    | As Shown | 420   | *        |          |
| ROP   | Rhaphiolepis 'Oriental Pearl' | Indian Hawthrone          | 0.8 x 1          | 300mm    | As Shown | 336   | *        |          |
| Wf    | Westringia fruticosa          | Coastal Rosemary          | 1.2 x 1.2        | 300mm    | As Shown | 325   | *        |          |
|       | Grasses and Groundcovers      |                           |                  |          |          |       |          |          |
| Cg    | Carpobrotus glaucescens       | Pigface                   | 0.3 x 2          | 150mm    | As Shown | 997   | *        |          |
| Fg    | Festuca glauca                | Blue Fescue               | $0.4 \times 0.4$ | 150mm    | As Shown | 285   | *        |          |
| Gt    | Gazania tomentosa             | Silver Leaf Gazania       | 0.1 x 1          | 150mm    | As Shown | 2045  | *        |          |
| Lm    | Liriope muscari               | Liriope 'Evergreen Giant' | 0.6 x 0.6        | 150mm    | As Shown | 3770  | *        |          |
| LT    | Lomandra 'Tanika'             | Tanika Mat-Rush           | 0.6 x 0.6        | 150mm    | As Shown | 1699  | *        |          |
| Мр    | Myoporum parvifolium          | Creeping Boobialla        | 0.3 x 1          | 150mm    | As Shown | 140   | *        |          |
| PR    | Pennisetum Rubrum             | Fountain Grass            | 0.9 x 0.6        | 150mm    | As Shown | 1413  | *        |          |
| SG    | Society Garlic                | Tulbaghia violacea        | 0.3 x 0.3        | 150mm    | As Shown | 226   | *        |          |
|       | Groundcover Planting Matrix   |                           |                  |          |          |       |          |          |
| Cg    | Carpobrotus glaucescens       | Pigface                   | 0.3 x 2          | 150mm    | As Shown | 10639 | *        |          |
| Gt    | Gazania tomentosa             | Silver Leaf Gazania       | 0.1 x 1          | 150mm    | As Shown | 10639 | *        |          |
| Мр    | Myoporum parvifolium          | Creeping Boobialla        | 0.3 x 1          | 150mm    | As Shown | 10639 | *        |          |