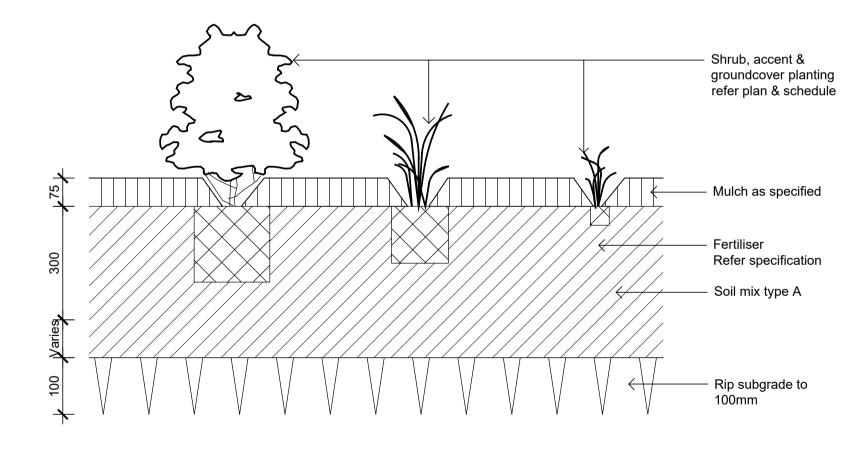

-4546 L1B\_106 C

Detail 75-200L Tree Planting on Grade

Detail Shrub Accent & Groundcover Planting

1:10

Detail Turf on Even Grade

1:10

Refer to plans for adjacent surfaces & edging.
Decomposed granite paving.
Refer specification.