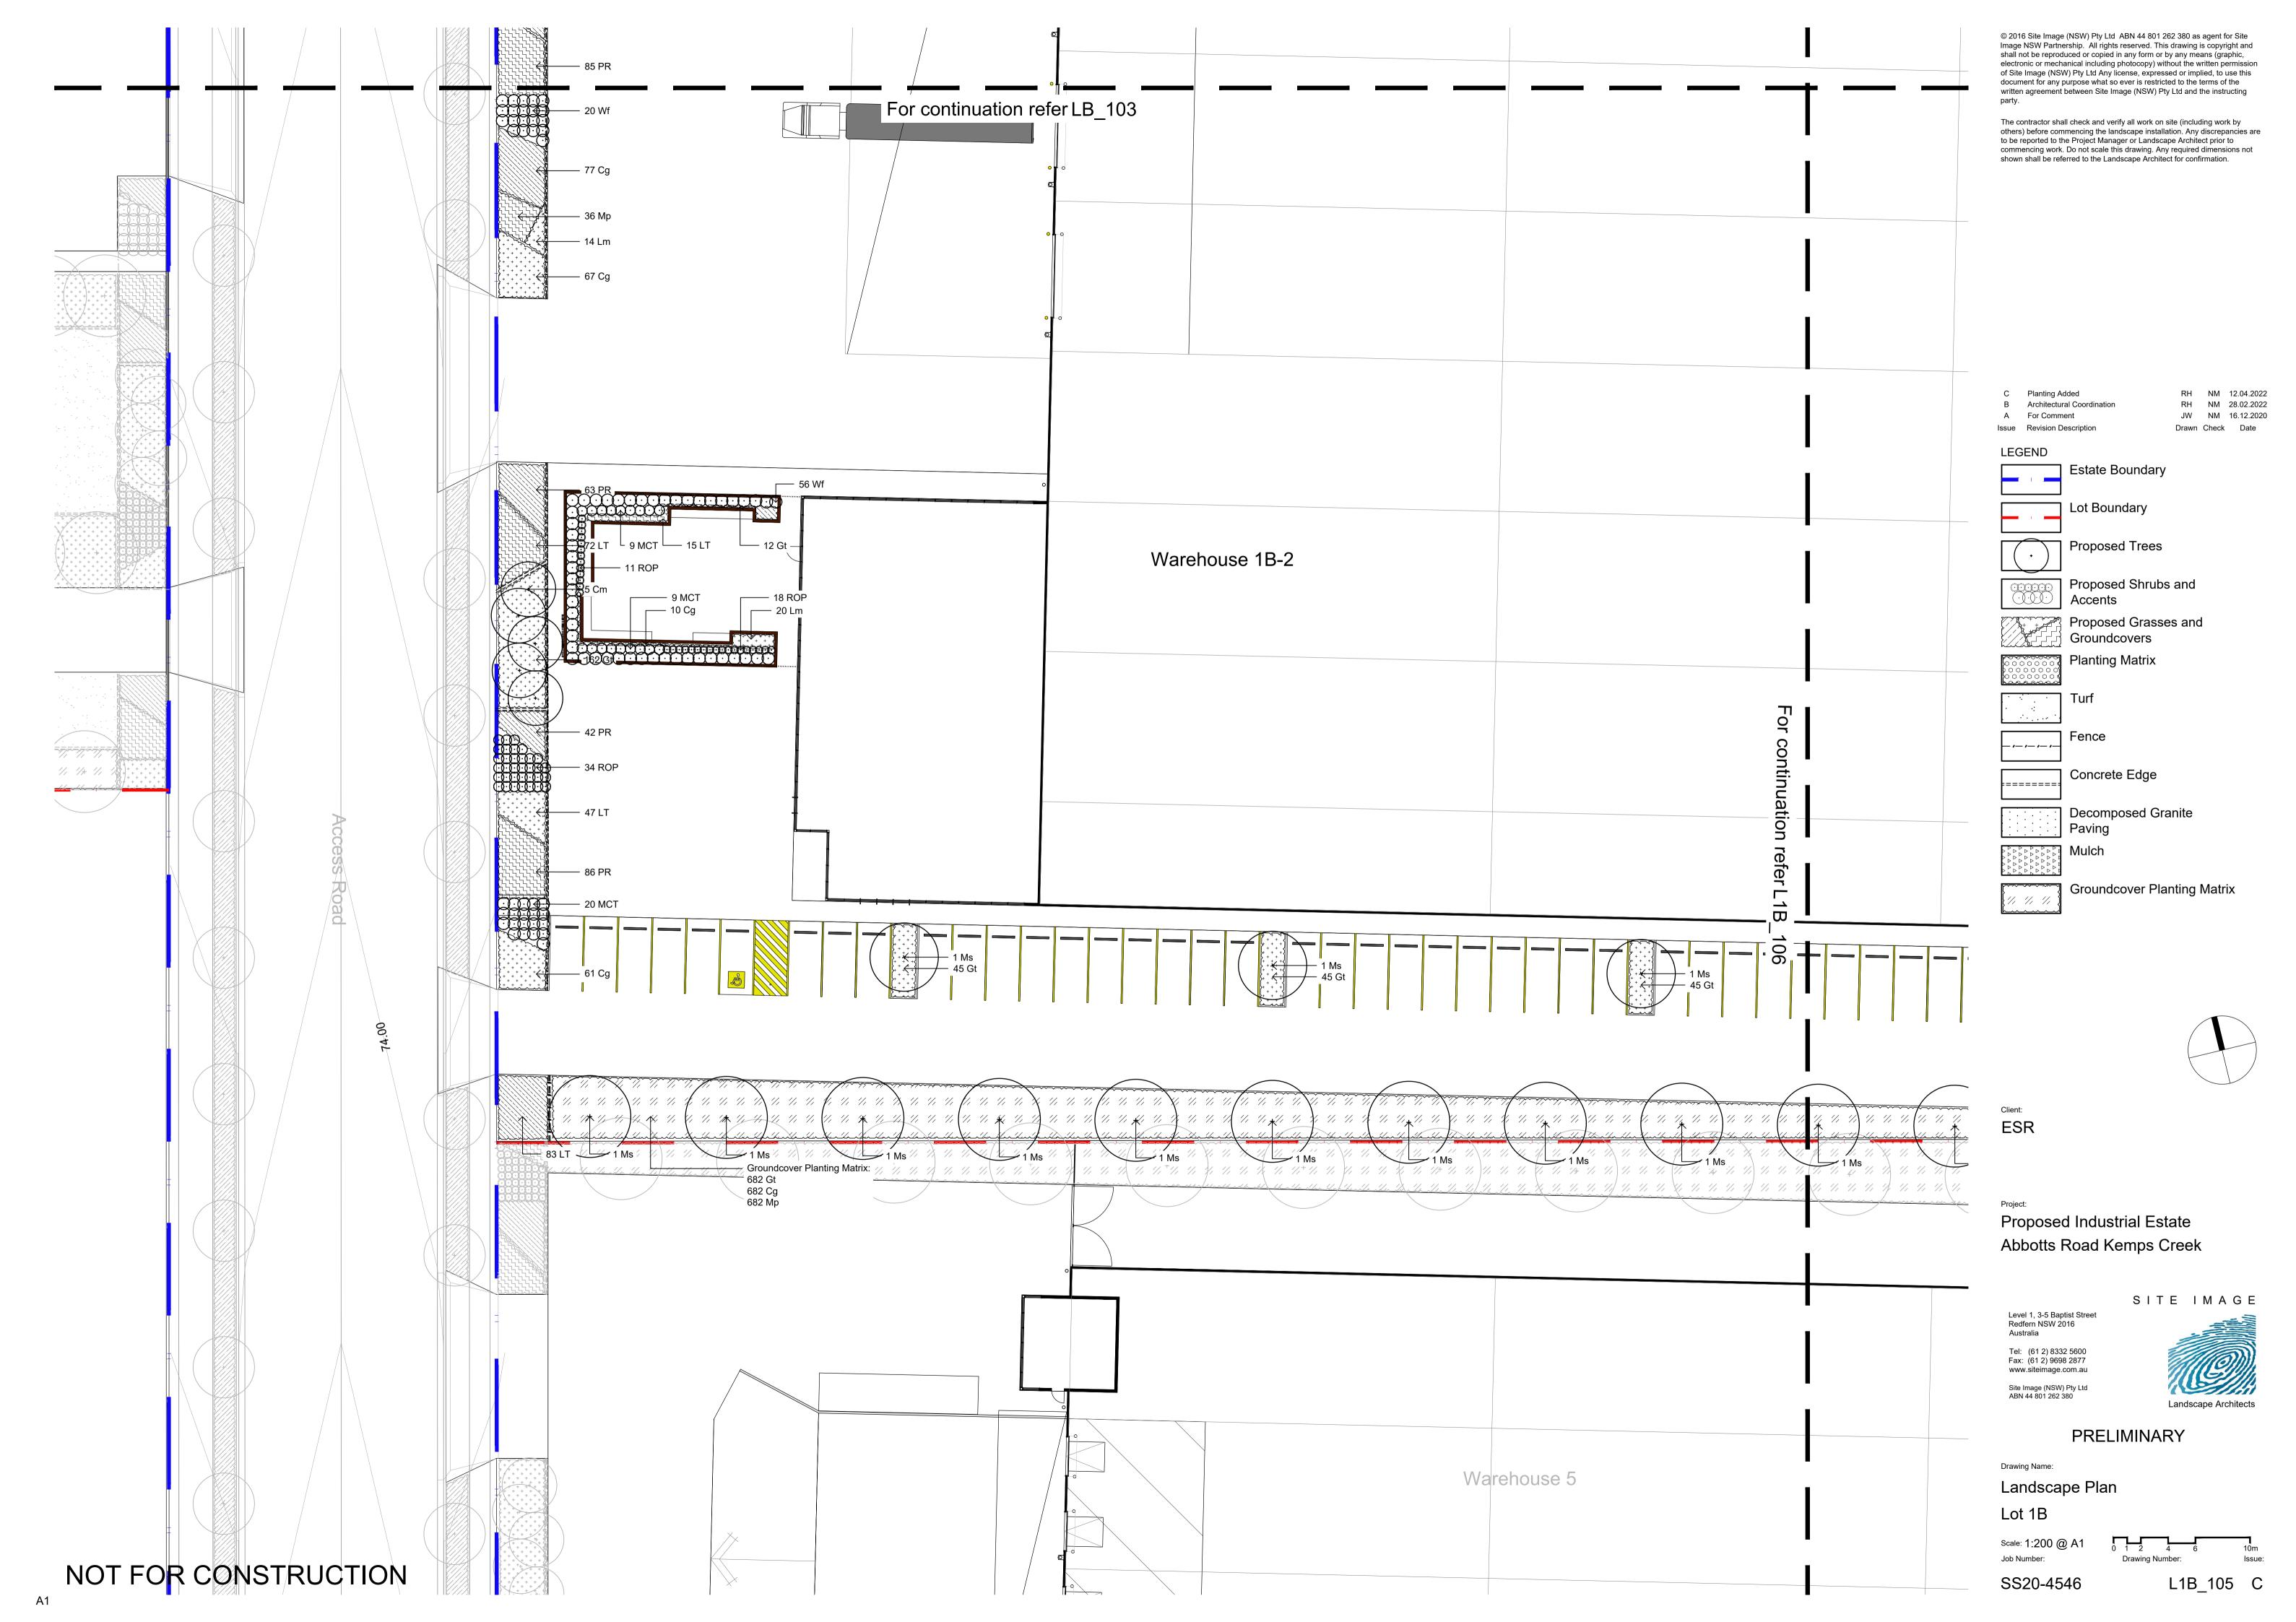

# Drawing Schedule

| Drawing Number | Drawing Title                 | Scale    |
|----------------|-------------------------------|----------|
| L1B_000        | Landscape Coversheet - Lot LB | N/A      |
| L1B_101        | Landscape Plan - Lot L1B      | 1:200    |
| L1B_102        | Landscape Plan - Lot L1B      | 1:200    |
| L1B_103        | Landscape Plan - Lot L1B      | 1:200    |
| L1B_104        | Landscape Plan - Lot L1B      | 1:200    |
| L1B_105        | Landscape Plan - Lot L1B      | 1:200    |
| L1B_106        | Landscape Plan - Lot L1B      | 1:200    |
| L1B_501        | Landscape Details             | As Shown |

| ant 5 | chedule                       |                           |                  |          |          |       |          |          |
|-------|-------------------------------|---------------------------|------------------|----------|----------|-------|----------|----------|
|       | Botanic Name                  | Common Name               | Mature Size      | Pot Size | Density  | Qty   | ESR List | DCP Tree |
|       |                               |                           |                  |          |          |       |          |          |
|       | Trees                         |                           |                  |          |          |       |          |          |
| Ac    | Angophora costata             | Grey Box                  | 20 x 10          | 100L     | As Shown | 2     |          | *        |
| Cm    | Corymbia maculata             | Forest Red Gum            | 25 x 15          | 100L     | As Shown | 60    |          | *        |
| Em    | Eucalyptus moluccana          | Grey Box                  | 25 x 8           | 100L     | As Shown | 1     |          | *        |
| Epi   | Eucalyptus pilularis          | Blackbutt                 | 30 x 10          | 100L     | As Shown | 2     |          | *        |
| Epu   | Eucalyptus punctata           | Grey Gum                  | 25 x 8           | 100L     | As Shown | 2     |          | *        |
| Et    | Eucalyptus tereticornis       | Forest Red Gum            | 35 x 12          | 100L     | As Shown | 1     |          | *        |
| Ms    | Melaleuca styphelioides       | Prickly Paperbark         | 10 x 4m          | 100L     | As Shown | 23    |          |          |
|       | Shrubs                        |                           |                  |          |          |       |          |          |
| Са    | Correa alba                   | White Correa              | 1 x 1            | 300mm    | As Shown | 90    | *        |          |
| ИСТ   | Melaleuca 'Claret Tops'       | Honey Myrtle              | 1 x 1            | 300mm    | As Shown | 420   | *        |          |
| ROP   | Rhaphiolepis 'Oriental Pearl' | Indian Hawthrone          | 0.8 x 1          | 300mm    | As Shown | 336   | *        |          |
| Wf    | Westringia fruticosa          | Coastal Rosemary          | 1.2 x 1.2        | 300mm    | As Shown | 325   | *        |          |
|       | Grasses and Groundcovers      |                           |                  |          |          |       |          |          |
| Cg    | Carpobrotus glaucescens       | Pigface                   | 0.3 x 2          | 150mm    | As Shown | 997   | *        |          |
| Fg    | Festuca glauca                | Blue Fescue               | $0.4 \times 0.4$ | 150mm    | As Shown | 285   | *        |          |
| Gt    | Gazania tomentosa             | Silver Leaf Gazania       | 0.1 x 1          | 150mm    | As Shown | 2045  | *        |          |
| Lm    | Liriope muscari               | Liriope 'Evergreen Giant' | 0.6 x 0.6        | 150mm    | As Shown | 3770  | *        |          |
| LT    | Lomandra 'Tanika'             | Tanika Mat-Rush           | 0.6 x 0.6        | 150mm    | As Shown | 1699  | *        |          |
| Мр    | Myoporum parvifolium          | Creeping Boobialla        | 0.3 x 1          | 150mm    | As Shown | 140   | *        |          |
| PR    | Pennisetum Rubrum             | Fountain Grass            | 0.9 x 0.6        | 150mm    | As Shown | 1413  | *        |          |
| SG    | Society Garlic                | Tulbaghia violacea        | 0.3 x 0.3        | 150mm    | As Shown | 226   | *        |          |
|       | Groundcover Planting Matrix   |                           |                  |          |          |       |          |          |
| Cg    | Carpobrotus glaucescens       | Pigface                   | 0.3 x 2          | 150mm    | As Shown | 10639 | *        |          |
| Gt    | Gazania tomentosa             | Silver Leaf Gazania       | 0.1 x 1          | 150mm    | As Shown | 10639 | *        |          |
| Мр    | Myoporum parvifolium          | Creeping Boobialla        | 0.3 x 1          | 150mm    | As Shown | 10639 | *        |          |