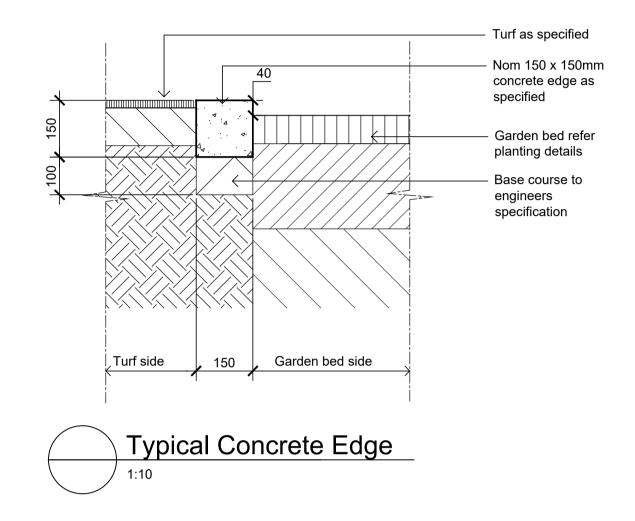

-4546 L1B\_106 C

Detail 75-200L Tree Planting on Grade

Detail Shrub Accent & Groundcover Planting

1:10

Detail Turf on Even Grade

1:10

Refer to plans for adjacent surfaces & edging.
Decomposed granite paving.
Refer specification.

Base course & relative F.C.R to Engineer's specification.

Compacted subgrade to engineers specification

Decomposed Granite Paving on Grade

1:10

© 2016 Site Image (NSW) Pty Ltd ABN 44 801 262 380 as agent for Site Image NSW Partnership. All rights reserved. This drawing is copyright and shall not be reproduced or copied in any form or by any means (graphic, electronic or mechanical including photocopy) without the written permission of Site Image (NSW) Pty Ltd Any license, expressed or implied, to use this document for any purpose what so ever is restricted to the terms of the written agreement between Site Image (NSW) Pty Ltd and the instructing party