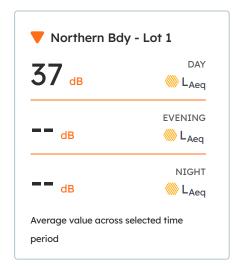

#### **Noise Monitoring Statistics**

Average value across selected time period. Time of Day Periods: Day (7am to 6pm) Evening (6pm to 10pm) Night (10pm to 7am).

Northern Bdy - Lot 1

Lot 4 - SW Corner

01 Apr 2024 - 26 Apr 2024