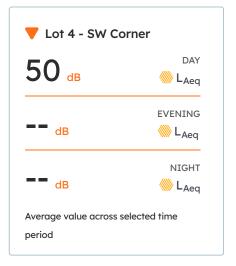

#### **Noise Monitoring Statistics**

Average value across selected time period. Time of Day Periods: Day (7am to 6pm) Evening (6pm to 10pm) Night (10pm to 7am).

Northern Bdy - Lot 1

Lot 4 - SW Corner

01 Apr 2024 - 26 Apr 2024