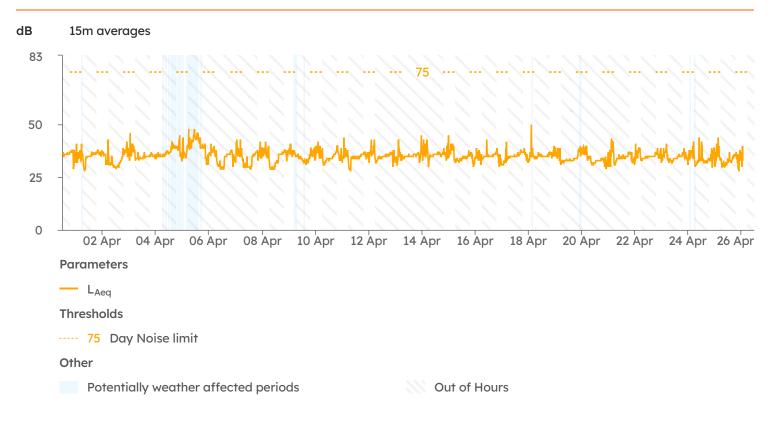

#### **Noise Monitoring Statistics**

Average value across selected time period. Time of Day Periods: Day (7am to 6pm) Evening (6pm to 10pm) Night (10pm to 7am).

Northern Bdy - Lot 1

Lot 4 - SW Corner

01 Apr 2024 - 26 Apr 2024