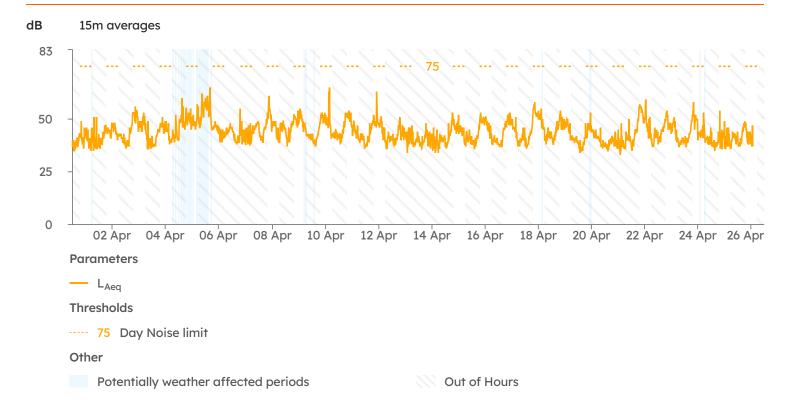

#### **Noise Monitoring Statistics**

Average value across selected time period. Time of Day Periods: Day (7am to 6pm) Evening (6pm to 10pm) Night (10pm to 7am).

Northern Bdy - Lot 1

Lot 4 - SW Corner

01 Apr 2024 - 26 Apr 2024