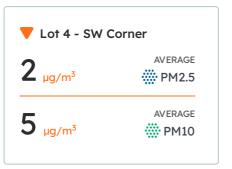

## **Dust Monitoring Statistics**

These averages are statistical means calculated from all samples across the chosen period.

| μg/m³          | Northern Bdy -<br>Lot 1 |        |         | Lot 4 - SW<br>Corner |  |  |
|----------------|-------------------------|--------|---------|----------------------|--|--|
| Daily Averages | ∰ PM2.5                 | ∰ PM10 | ∰ PM2.5 | ∰ PM10               |  |  |
| 01 Feb 2024    | 10                      | 44     | 7       | 36                   |  |  |
| 02 Feb 2024    | 6                       | 25     | 5       | 35                   |  |  |
| 03 Feb 2024    |                         |        |         |                      |  |  |
| 04 Feb 2024    |                         |        |         |                      |  |  |
| 05 Feb 2024    | 7                       | 27     | 1       | 1                    |  |  |
| 06 Feb 2024    | 2                       | 5      | 1       | 1                    |  |  |
| 07 Feb 2024    | 5                       | 16     | 2       | 2                    |  |  |
| 08 Feb 2024    | 6                       | 15     | 2       | 4                    |  |  |
| 09 Feb 2024    | 5                       | 21     | 1       | 1                    |  |  |
| 10 Feb 2024    |                         |        |         |                      |  |  |
| 11 Feb 2024    |                         |        |         |                      |  |  |
| 12 Feb 2024    | 7                       | 25     | 1       | 4                    |  |  |
| 13 Feb 2024    | 8                       | 40     | 1       | 1                    |  |  |
| 14 Feb 2024    | 8                       | 31     | 3       | 4                    |  |  |
| 15 Feb 2024    | 10                      | 33     | 2       | 2                    |  |  |
| 16 Feb 2024    | 8                       | 18     | 2       | 2                    |  |  |
| 17 Feb 2024    |                         |        |         |                      |  |  |
| 18 Feb 2024    |                         |        |         |                      |  |  |
| 19 Feb 2024    | 5                       | 21     | 1       | 1                    |  |  |
| 20 Feb 2024    | 6                       | 23     | 1       | 1                    |  |  |
| 21 Feb 2024    | 3                       | 10     | 2       | 2                    |  |  |
| 22 Feb 2024    | 6                       | 27     | 1       | 1                    |  |  |
| 23 Feb 2024    | 8                       | 36     | 1       | 1                    |  |  |
| 24 Feb 2024    |                         |        |         |                      |  |  |
| 25 Feb 2024    |                         |        |         |                      |  |  |
| 26 Feb 2024    | 9                       | 35     | 2       | 3                    |  |  |
| 27 Feb 2024    | 13                      | 41     | 1       | 1                    |  |  |
| 28 Feb 2024    | 10                      | 32     | 1       | 1                    |  |  |
| 29 Feb 2024    | 13                      | 64     | 1       | 1                    |  |  |
|                |                         |        |         |                      |  |  |

#### Lot 4 - SW Corner

01 Feb 2024 - 29 Feb 2024