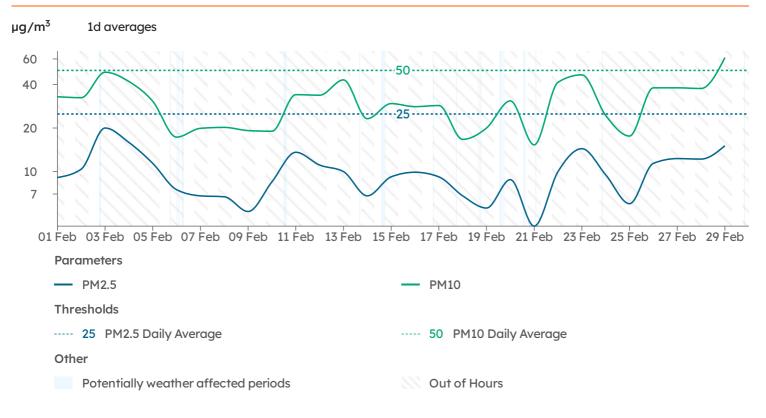

## **Dust Monitoring Statistics**

These averages are statistical means calculated from all samples across the chosen period.

| μg/m³          | Northern Bdy -<br>Lot 1 |        |         | Lot 4 - SW<br>Corner |  |  |
|----------------|-------------------------|--------|---------|----------------------|--|--|
| Daily Averages | ∰ PM2.5                 | ∰ PM10 | ∰ PM2.5 | ∰ PM10               |  |  |
| 01 Feb 2024    | 10                      | 44     | 7       | 36                   |  |  |
| 02 Feb 2024    | 6                       | 25     | 5       | 35                   |  |  |
| 03 Feb 2024    |                         |        |         |                      |  |  |
| 04 Feb 2024    |                         |        |         |                      |  |  |
| 05 Feb 2024    | 7                       | 27     | 1       | 1                    |  |  |
| 06 Feb 2024    | 2                       | 5      | 1       | 1                    |  |  |
| 07 Feb 2024    | 5                       | 16     | 2       | 2                    |  |  |
| 08 Feb 2024    | 6                       | 15     | 2       | 4                    |  |  |
| 09 Feb 2024    | 5                       | 21     | 1       | 1                    |  |  |
| 10 Feb 2024    |                         |        |         |                      |  |  |
| 11 Feb 2024    |                         |        |         |                      |  |  |
| 12 Feb 2024    | 7                       | 25     | 1       | 4                    |  |  |
| 13 Feb 2024    | 8                       | 40     | 1       | 1                    |  |  |
| 14 Feb 2024    | 8                       | 31     | 3       | 4                    |  |  |
| 15 Feb 2024    | 10                      | 33     | 2       | 2                    |  |  |
| 16 Feb 2024    | 8                       | 18     | 2       | 2                    |  |  |
| 17 Feb 2024    |                         |        |         |                      |  |  |
| 18 Feb 2024    |                         |        |         |                      |  |  |
| 19 Feb 2024    | 5                       | 21     | 1       | 1                    |  |  |
| 20 Feb 2024    | 6                       | 23     | 1       | 1                    |  |  |
| 21 Feb 2024    | 3                       | 10     | 2       | 2                    |  |  |
| 22 Feb 2024    | 6                       | 27     | 1       | 1                    |  |  |
| 23 Feb 2024    | 8                       | 36     | 1       | 1                    |  |  |
| 24 Feb 2024    |                         |        |         |                      |  |  |
| 25 Feb 2024    |                         |        |         |                      |  |  |
| 26 Feb 2024    | 9                       | 35     | 2       | 3                    |  |  |
| 27 Feb 2024    | 13                      | 41     | 1       | 1                    |  |  |
| 28 Feb 2024    | 10                      | 32     | 1       | 1                    |  |  |
| 29 Feb 2024    | 13                      | 64     | 1       | 1                    |  |  |
|                |                         |        |         |                      |  |  |

Northern Bdy - Lot 1