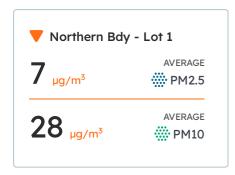

## **Dust Monitoring Statistics**

These averages are statistical means calculated from all samples across the chosen period.

| μg/m³          | Northern Bdy -<br>Lot 1 |        |         | Lot 4 - SW<br>Corner |  |  |
|----------------|-------------------------|--------|---------|----------------------|--|--|
| Daily Averages | ∰ PM2.5                 | ∰ PM10 | ∰ PM2.5 | ∰ PM10               |  |  |
| 01 Feb 2024    | 10                      | 44     | 7       | 36                   |  |  |
| 02 Feb 2024    | 6                       | 25     | 5       | 35                   |  |  |
| 03 Feb 2024    |                         |        |         |                      |  |  |
| 04 Feb 2024    |                         |        |         |                      |  |  |
| 05 Feb 2024    | 7                       | 27     | 1       | 1                    |  |  |
| 06 Feb 2024    | 2                       | 5      | 1       | 1                    |  |  |
| 07 Feb 2024    | 5                       | 16     | 2       | 2                    |  |  |
| 08 Feb 2024    | 6                       | 15     | 2       | 4                    |  |  |
| 09 Feb 2024    | 5                       | 21     | 1       | 1                    |  |  |
| 10 Feb 2024    |                         |        |         |                      |  |  |
| 11 Feb 2024    |                         |        |         |                      |  |  |
| 12 Feb 2024    | 7                       | 25     | 1       | 4                    |  |  |
| 13 Feb 2024    | 8                       | 40     | 1       | 1                    |  |  |
| 14 Feb 2024    | 8                       | 31     | 3       | 4                    |  |  |
| 15 Feb 2024    | 10                      | 33     | 2       | 2                    |  |  |
| 16 Feb 2024    | 8                       | 18     | 2       | 2                    |  |  |
| 17 Feb 2024    |                         |        |         |                      |  |  |
| 18 Feb 2024    |                         |        |         |                      |  |  |
| 19 Feb 2024    | 5                       | 21     | 1       | 1                    |  |  |
| 20 Feb 2024    | 6                       | 23     | 1       | 1                    |  |  |
| 21 Feb 2024    | 3                       | 10     | 2       | 2                    |  |  |
| 22 Feb 2024    | 6                       | 27     | 1       | 1                    |  |  |
| 23 Feb 2024    | 8                       | 36     | 1       | 1                    |  |  |
| 24 Feb 2024    |                         |        |         |                      |  |  |
| 25 Feb 2024    |                         |        |         |                      |  |  |
| 26 Feb 2024    | 9                       | 35     | 2       | 3                    |  |  |
| 27 Feb 2024    | 13                      | 41     | 1       | 1                    |  |  |
| 28 Feb 2024    | 10                      | 32     | 1       | 1                    |  |  |
| 29 Feb 2024    | 13                      | 64     | 1       | 1                    |  |  |
|                |                         |        |         |                      |  |  |

Northern Bdy - Lot 1