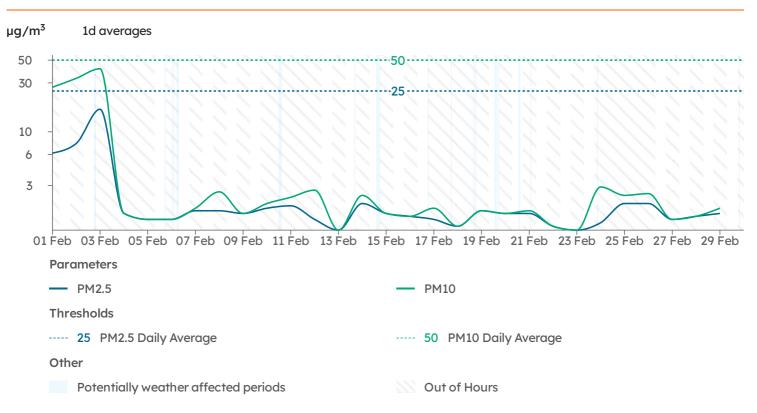

| 36     | 1       | 1                    |  |  |
| 24 Feb 2024    |                         |        |         |                      |  |  |
| 25 Feb 2024    |                         |        |         |                      |  |  |
| 26 Feb 2024    | 9                       | 35     | 2       | 3                    |  |  |
| 27 Feb 2024    | 13                      | 41     | 1       | 1                    |  |  |
| 28 Feb 2024    | 10                      | 32     | 1       | 1                    |  |  |
| 29 Feb 2024    | 13                      | 64     | 1       | 1                    |  |  |
|                |                         |        |         |                      |  |  |

Northern Bdy - Lot 1





#### Lot 4 - SW Corner

01 Feb 2024 - 29 Feb 2024



#### **Dust Events**

# Daily Notes

| Date and time     | Ву     | Note                                                                                                                                                                                                                                          |
|-------------------|--------|-----------------------------------------------------------------------------------------------------------------------------------------------------------------------------------------------------------------------------------------------|
| 27 Feb 2024 14:29 | Kahler | Light winds. No visible dust leaving site. Water carts on haul road routes, cut and fill areas. Bulk earthworks were undertaken. Very light showers/overcast day. Temperature: High - 25 deg