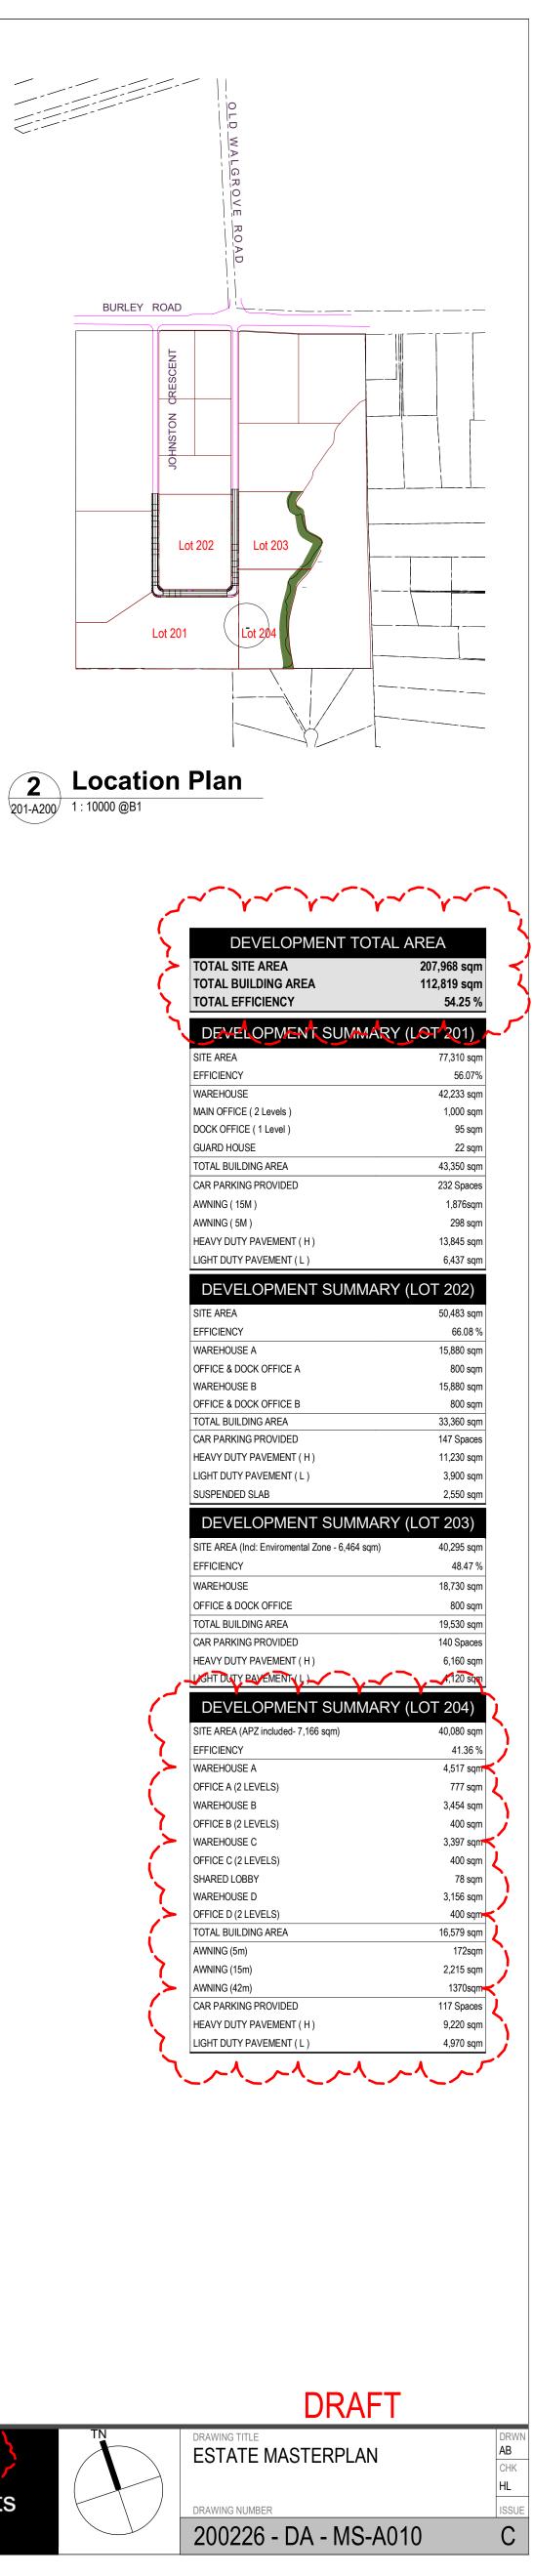

(Reg.No. NSW #7559, QLD #5003, TAS #1101) admin@hlarchitects.com.au

architects

**DEVELOPMENT APPLICATION** 

DRAWING NUMBER 200226 - DA - 204-A100

| MARY (LOT 204) |            |  |  |
|----------------|------------|--|--|
|                | 40,080 sqm |  |  |
|                | 41.36 %    |  |  |
|                | 4,517 sqm  |  |  |
|                | 777 sqm    |  |  |
|                | 3,454 sqm  |  |  |
|                | 400 sqm    |  |  |
|                | 3,397 sqm  |  |  |
|                | 400 sqm    |  |  |
|                | 78 sqm     |  |  |
|                | 3,156 sqm  |  |  |
|                | 400 sqm    |  |  |
|                | 16,579 sqm |  |  |
|                | 172sqm     |  |  |
|                | 2,215 sqm  |  |  |
|                | 1370sqm    |  |  |
|                | 117 Spaces |  |  |
|                | 9,220 sqm  |  |  |
|                | 4,970 sqm  |  |  |