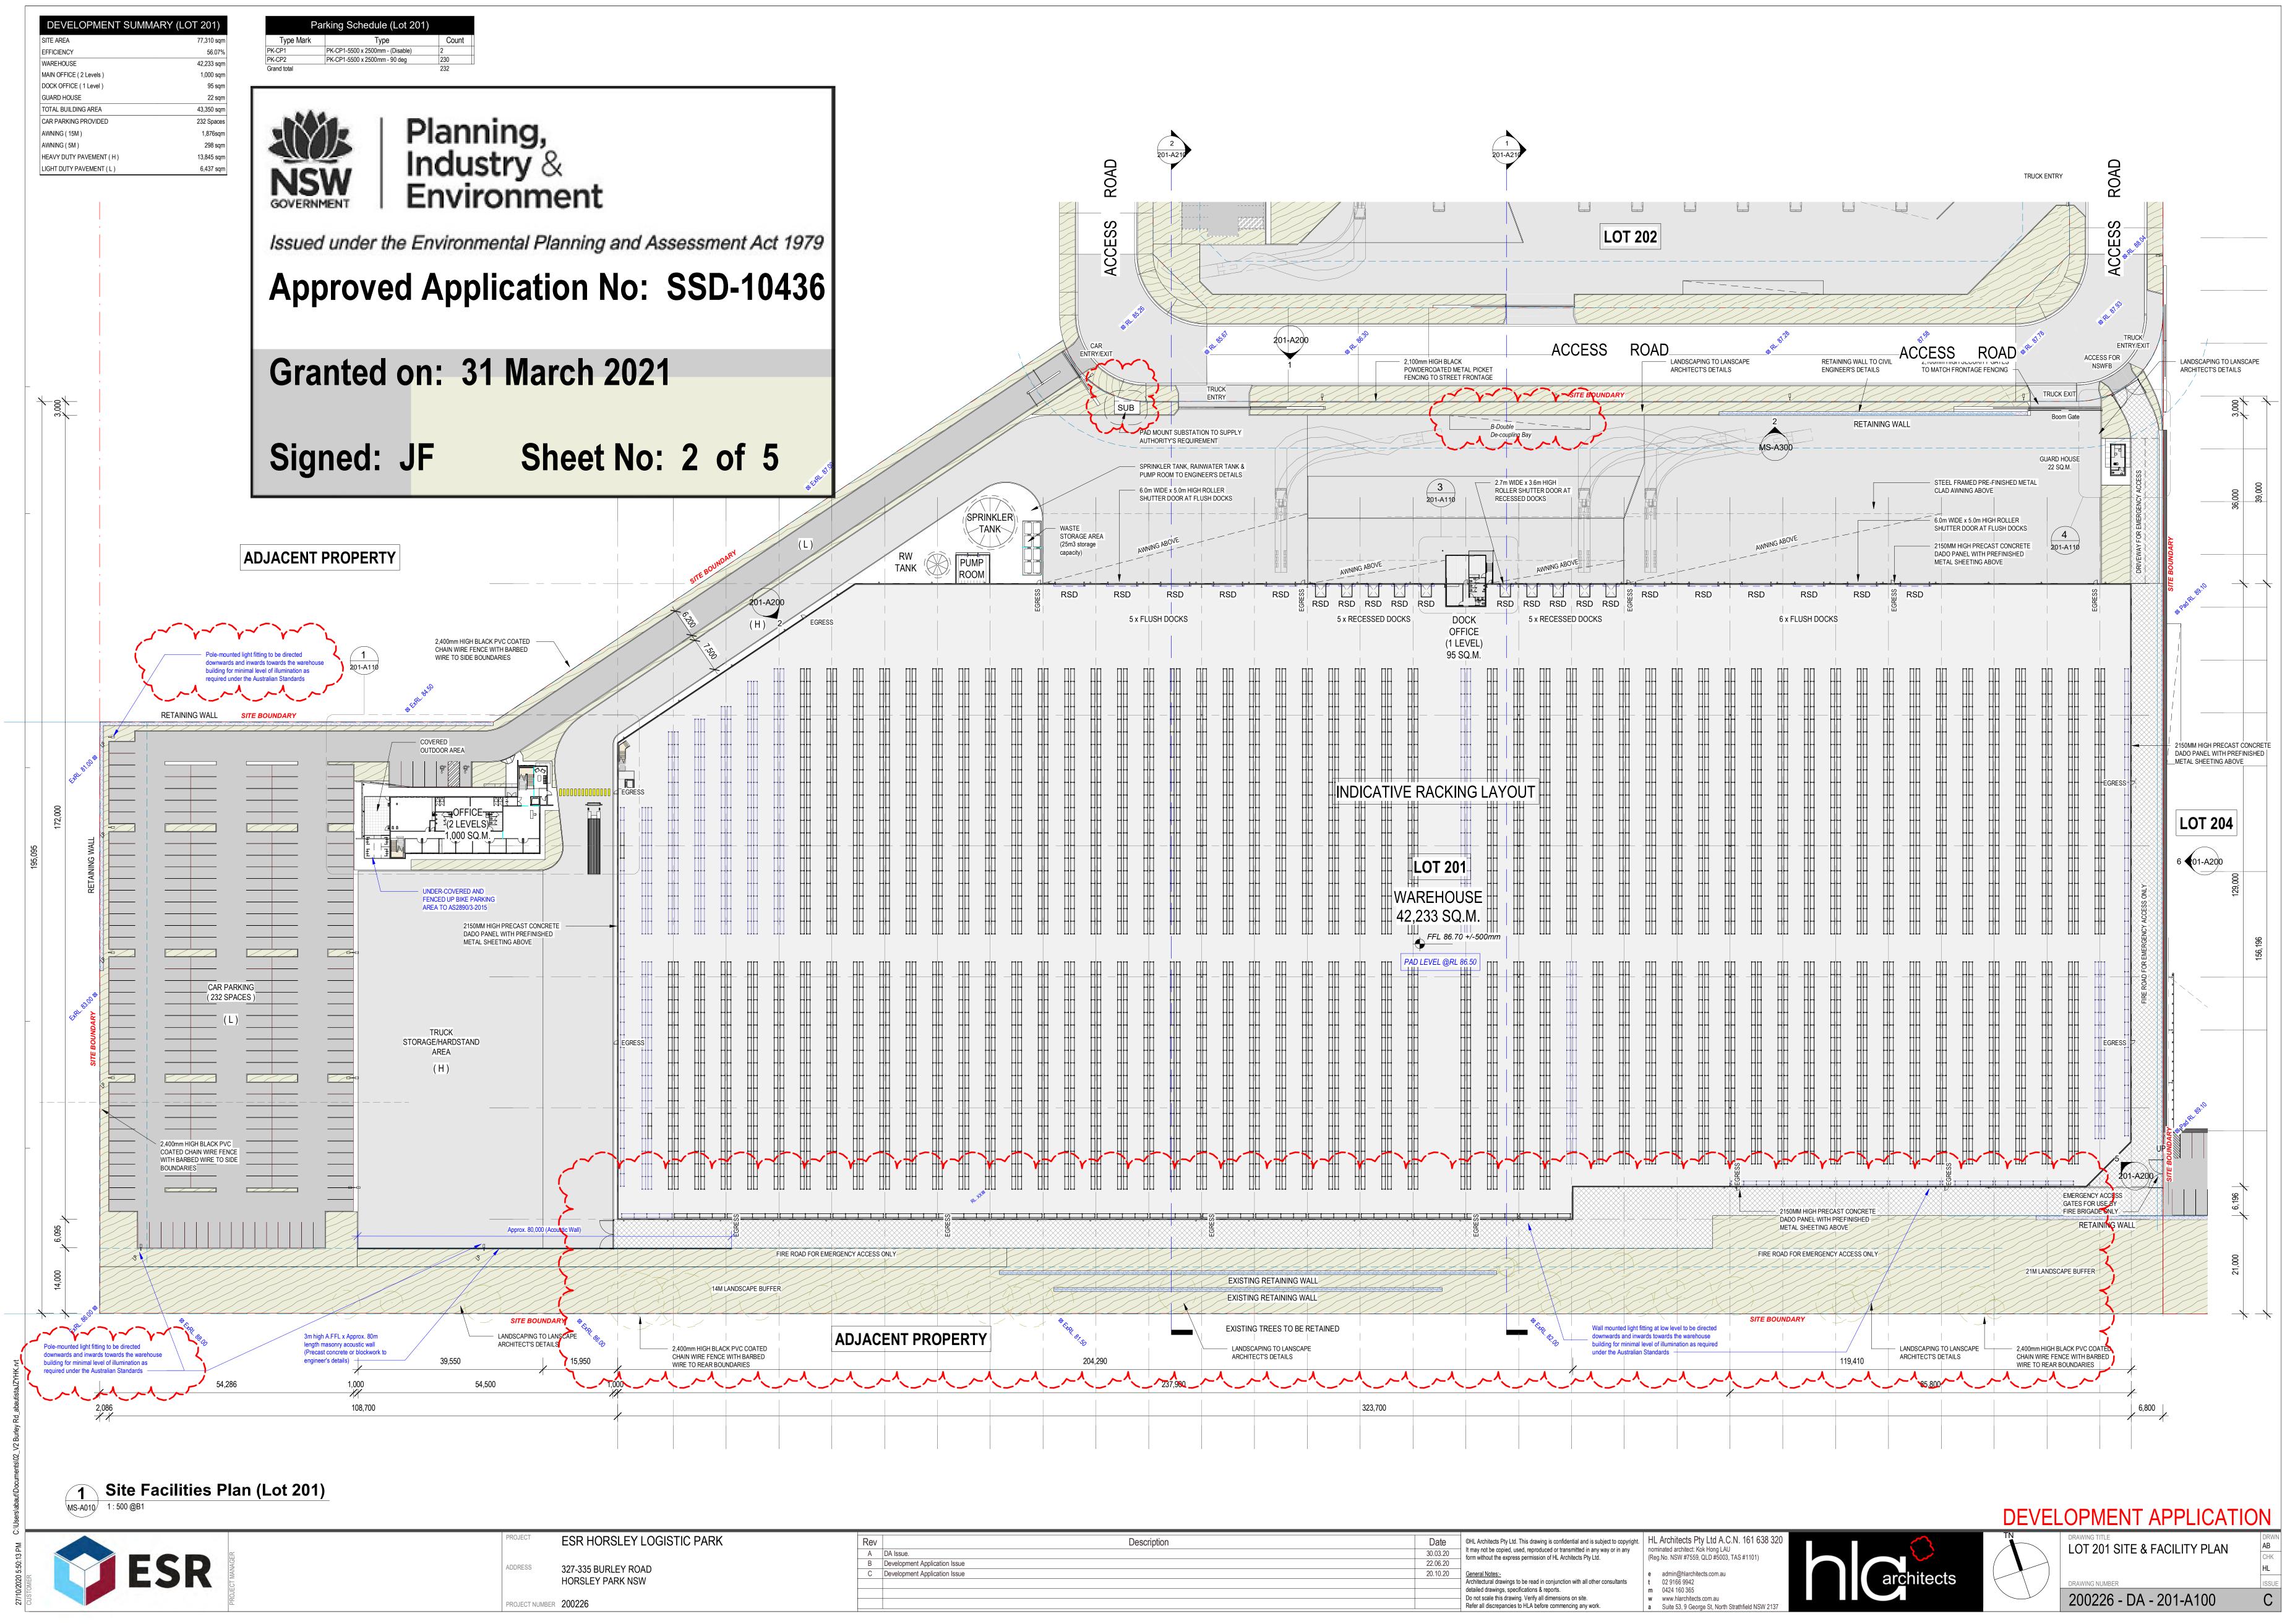

DRAFT

| Parking Schedule (Lot 204) |                                  |       |   |
|----------------------------|----------------------------------|-------|---|
| Туре                       | Description                      | Count | - |
|                            |                                  | 20    |   |
| PK-CP1                     | PK-CP1-5500 x 2500mm - (Disable) | 3     |   |
| PK-CP2                     | PK-CP1-5500 x 2500mm - 90 deg    | 95    |   |
| Grand total                |                                  | 118   |   |