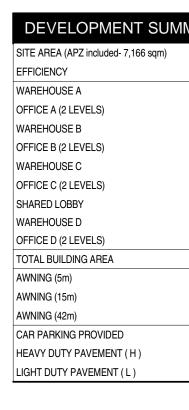

(Reg.No. NSW #7559, QLD #5003, TAS #1101) admin@hlarchitects.com.au

architects

**DEVELOPMENT APPLICATION** 

DRAWING NUMBER 200226 - DA - 204-A100

| MARY (LOT 204) |            |  |  |
|----------------|------------|--|--|
|                | 40,080 sqm |  |  |
|                | 41.36 %    |  |  |
|                | 4,517 sqm  |  |  |
|                | 777 sqm    |  |  |
|                | 3,454 sqm  |  |  |
|                | 400 sqm    |  |  |
|                | 3,397 sqm  |  |  |
|                | 400 sqm    |  |  |
|                | 78 sqm     |  |  |
|                | 3,156 sqm  |  |  |
|                | 400 sqm    |  |  |
|                | 16,579 sqm |  |  |
|                | 172sqm     |  |  |
|                | 2,215 sqm  |  |  |
|                | 1370sqm    |  |  |
|                | 117 Spaces |  |  |
|                | 9,220 sqm  |  |  |
|                | 4,970 sqm  |  |  |