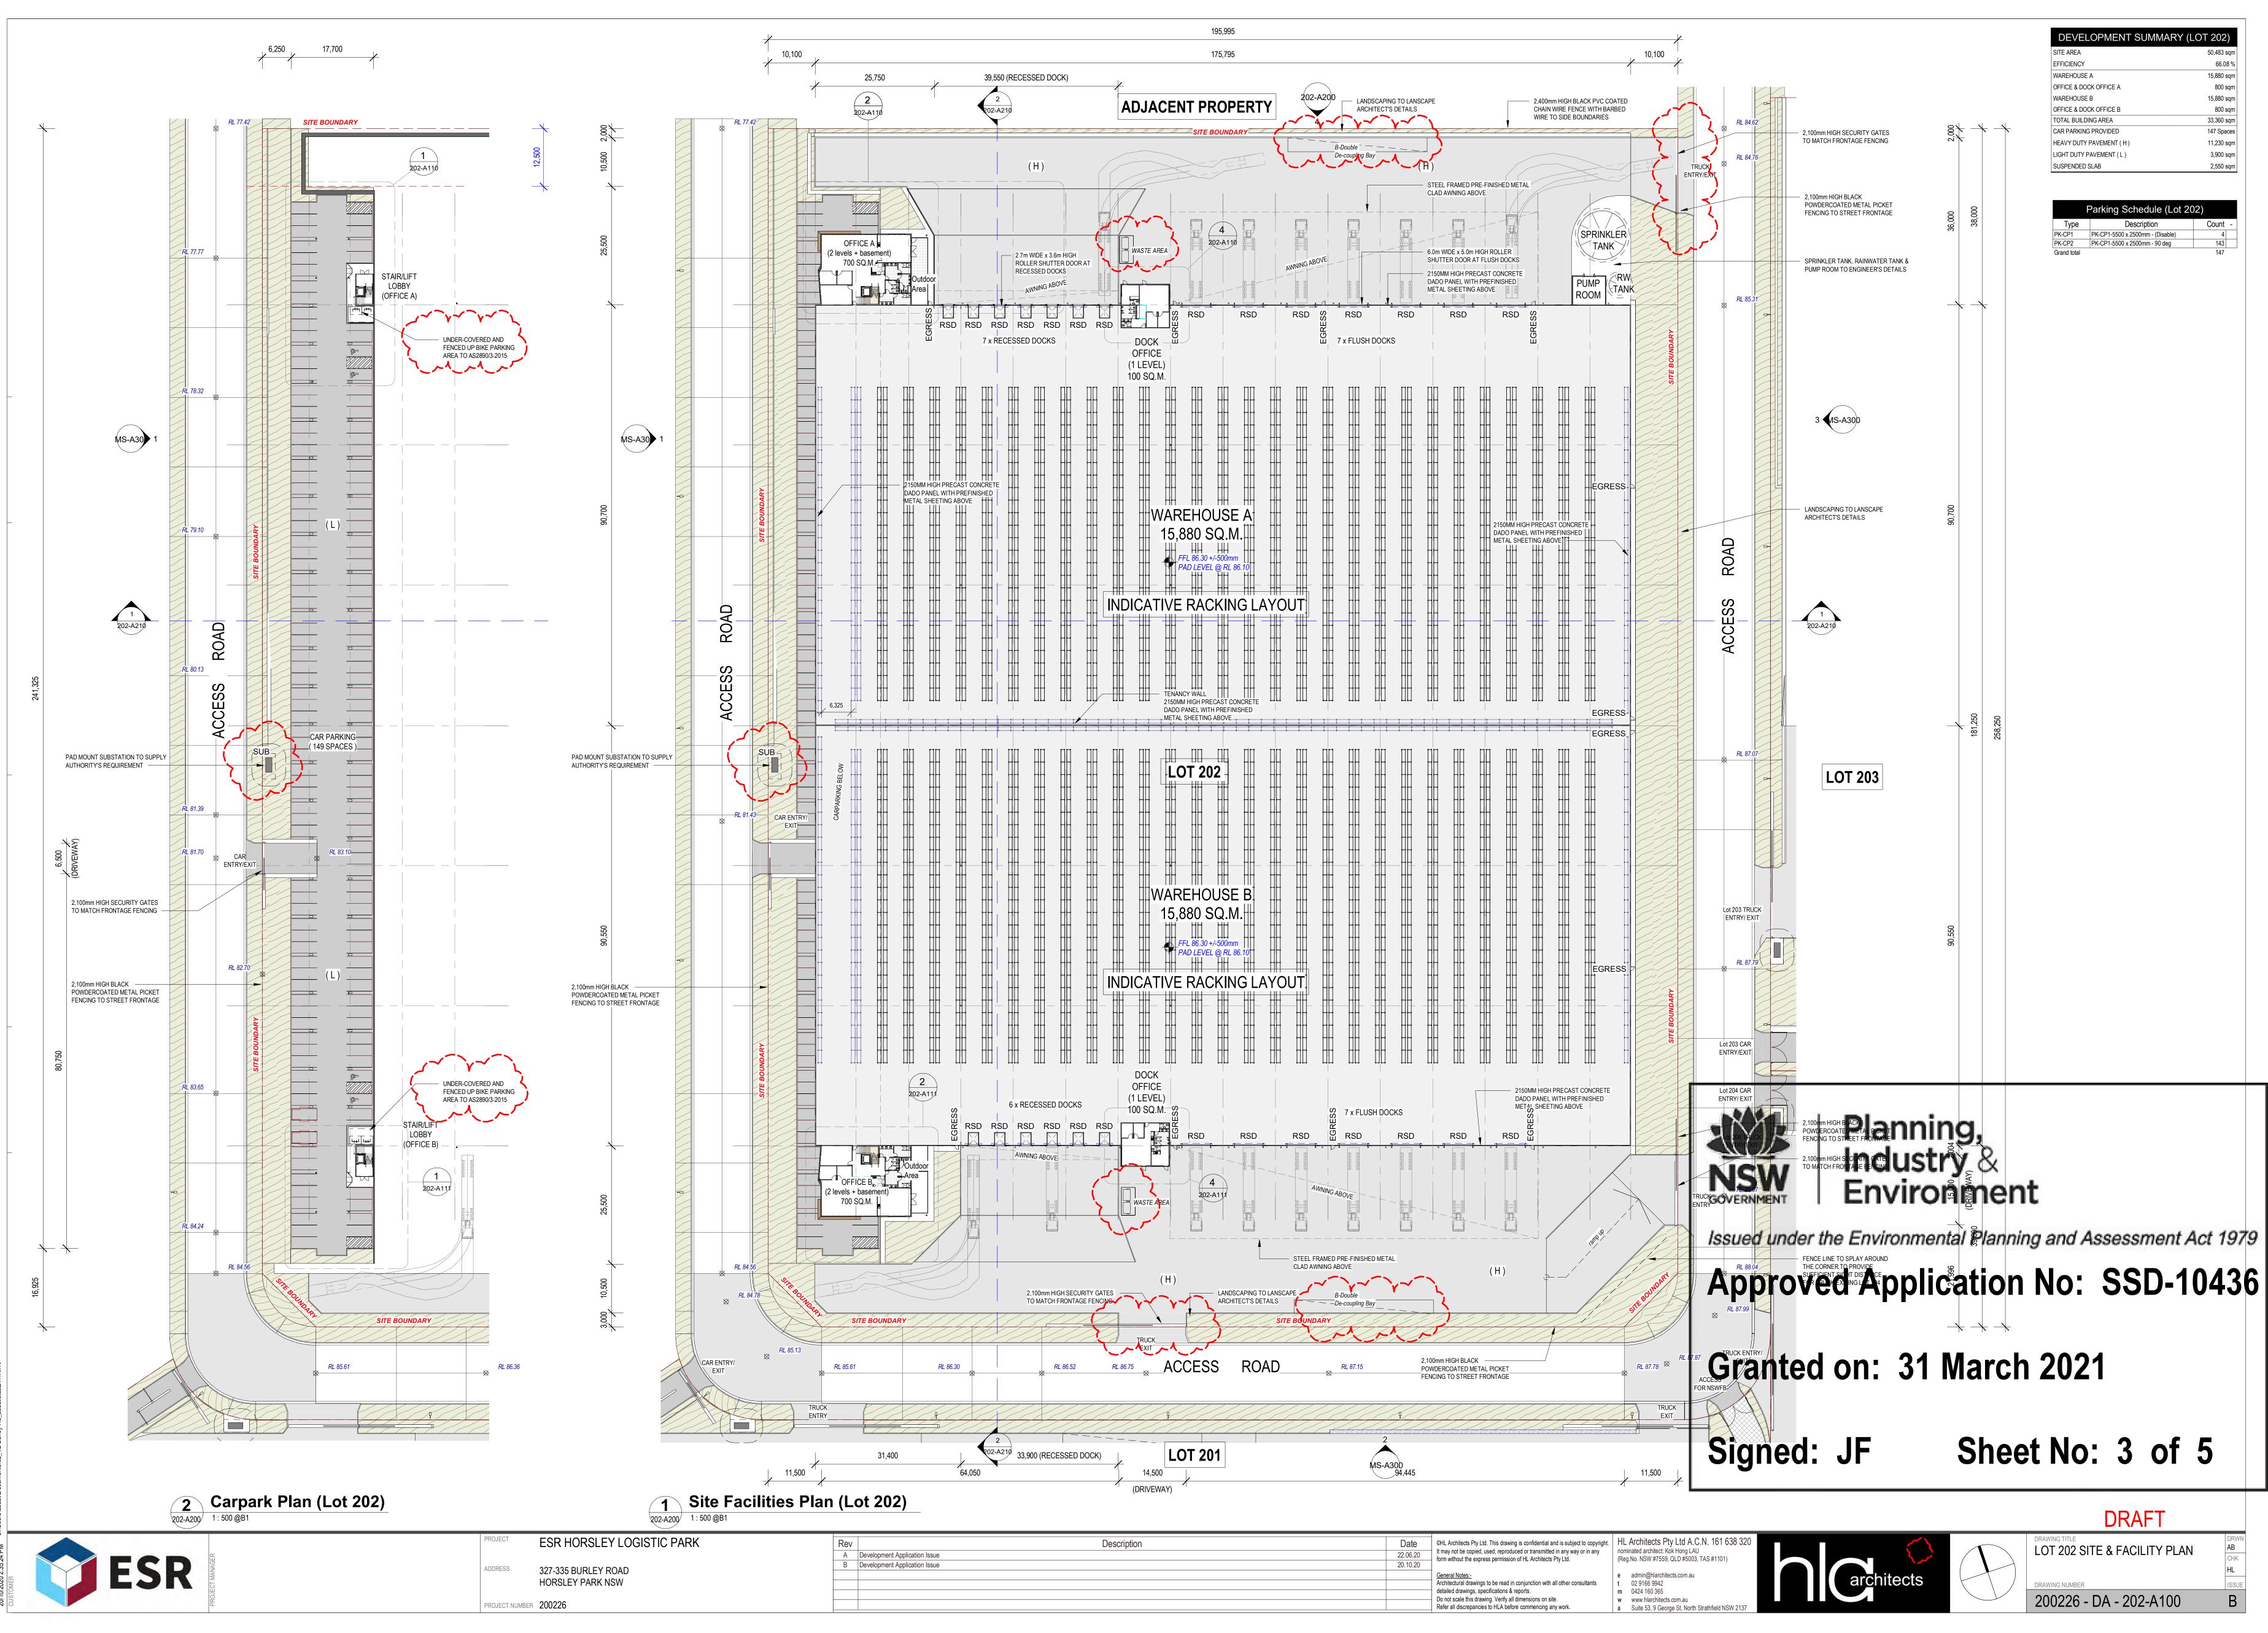

| DEVELOPMENT SUM                           |
|-------------------------------------------|
| SITE AREA (Incl: Enviromental Zone - 6,46 |
| EFFICIENCY                                |
| WAREHOUSE                                 |
| OFFICE & DOCK OFFICE                      |
| TOTAL BUILDING AREA                       |
| CAR PARKING PROVIDED                      |
| HEAVY DUTY PAVEMENT ( H )                 |
| LIGHT DUTY PAVEMENT ( L )                 |
|                                           |
|                                           |
|                                           |
|                                           |