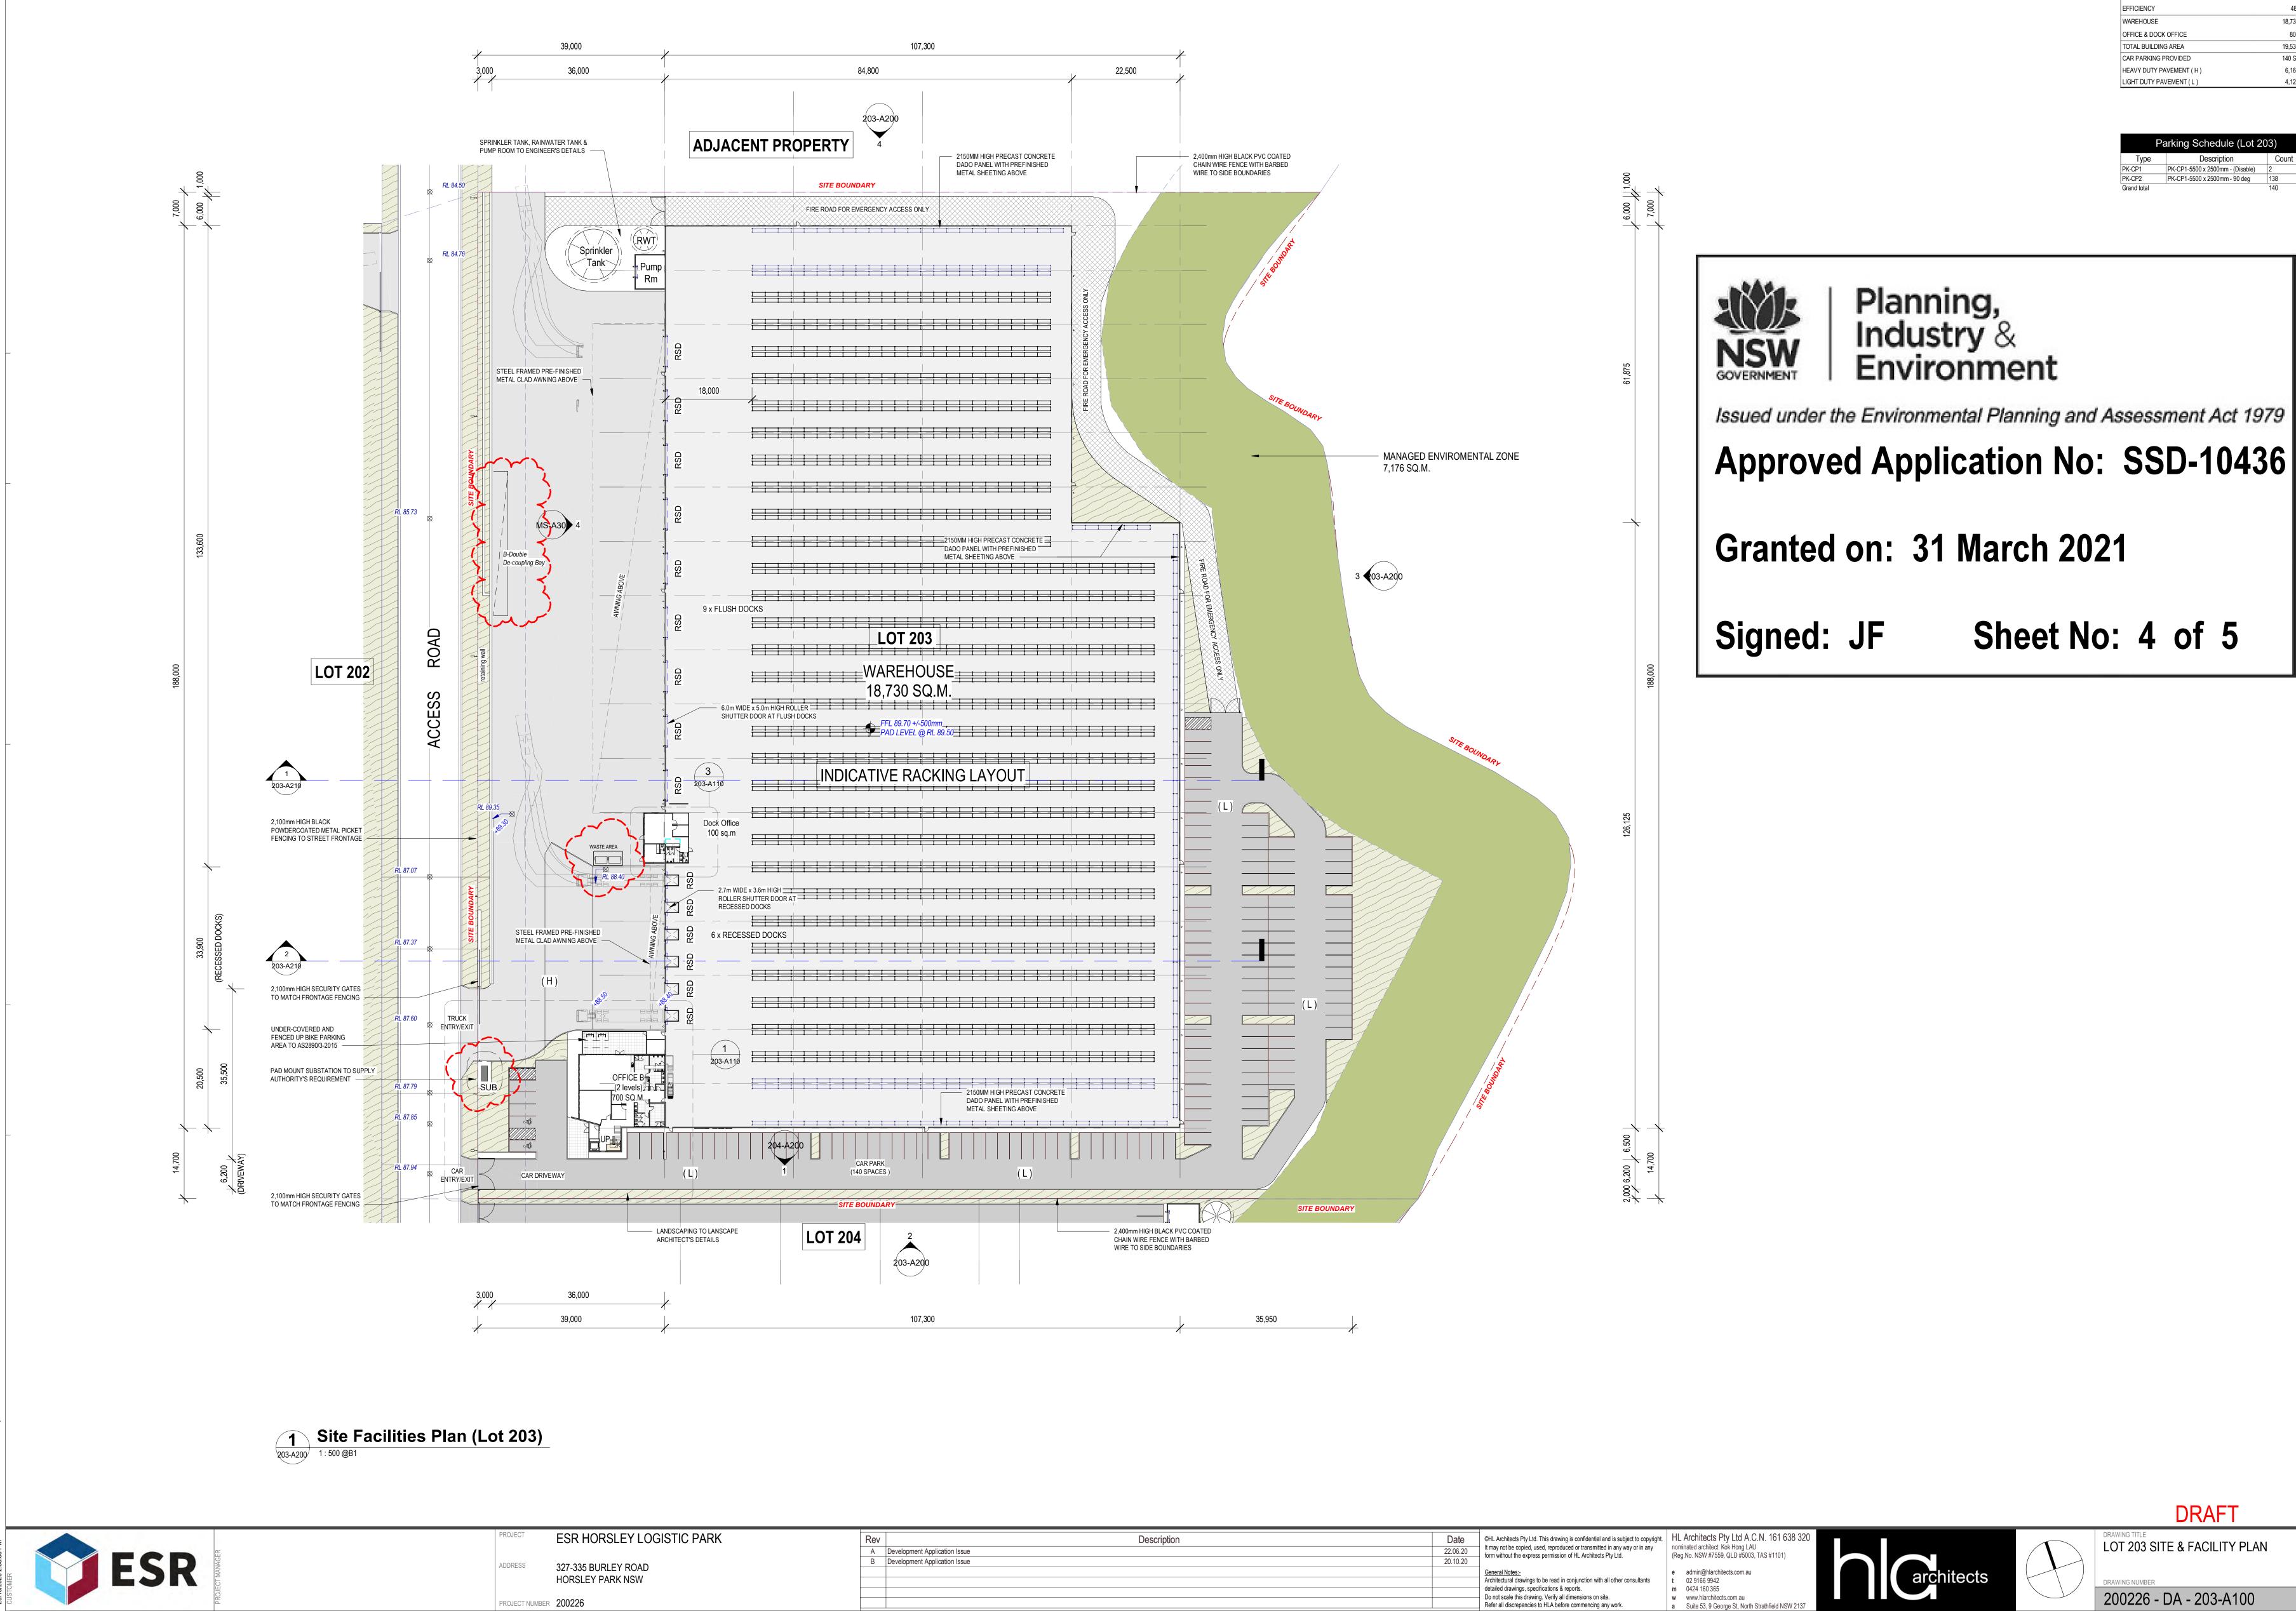

| Rev | Description                   | Date     |
|-----|-------------------------------|----------|
| А   | Development Application Issue | 22.06.20 |
| В   | Development Application Issue | 20.10.20 |
|     |                               |          |
|     |                               |          |
|     |                               |          |
|     |                               |          |