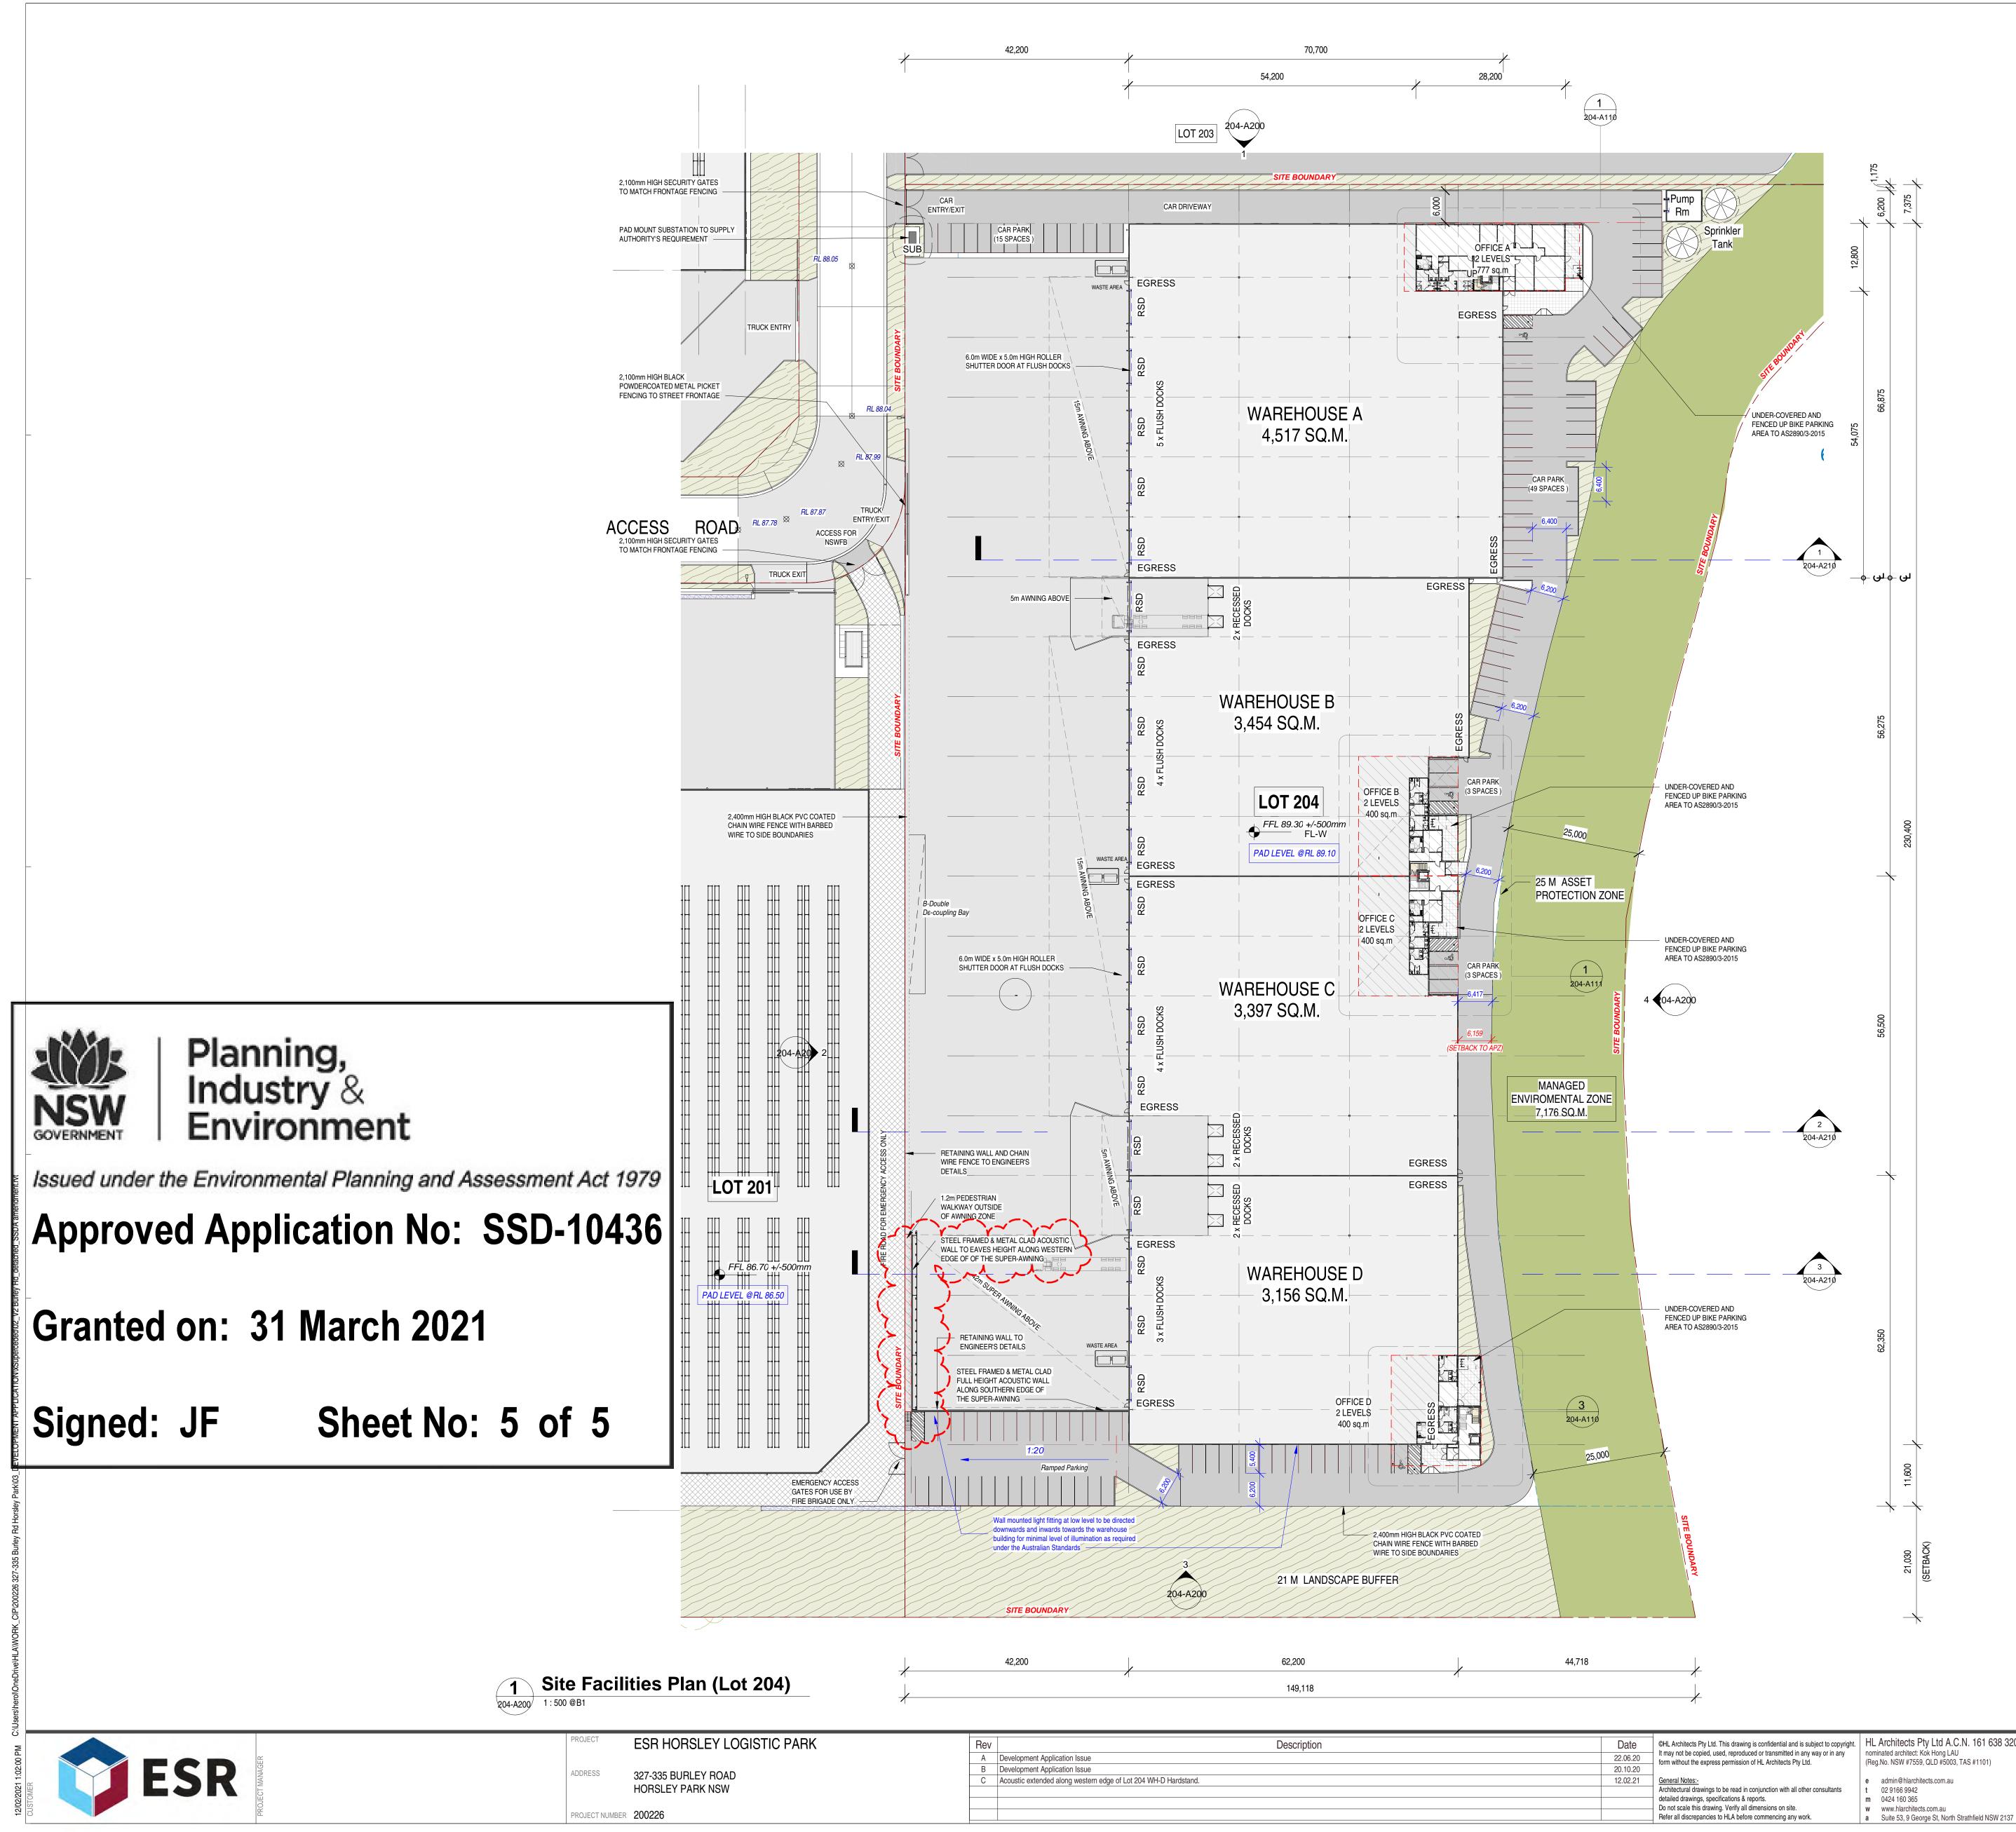

DRAFT

| Parking Schedule (Lot 204) |                                  |       |   |
|----------------------------|----------------------------------|-------|---|
| Туре                       | Description                      | Count | - |
|                            |                                  | 20    |   |
| PK-CP1                     | PK-CP1-5500 x 2500mm - (Disable) | 3     |   |
| PK-CP2                     | PK-CP1-5500 x 2500mm - 90 deg    | 95    |   |
| Grand total                |                                  | 118   |   |

(Reg.No. NSW #7559, QLD #5003, TAS #1101) admin@hlarchitects.com.au

architects

**DEVELOPMENT APPLICATION** 

DRAWING NUMBER 200226 - DA - 204-A100

| MARY (LOT 204) |            |  |  |
|----------------|------------|--|--|
|                | 40,080 sqm |  |  |
|                | 41.36 %    |  |  |
|                | 4,517 sqm  |  |  |
|                | 777 sqm    |  |  |
|                | 3,454 sqm  |  |  |
|                | 400 sqm    |  |  |
|                | 3,397 sqm  |  |  |
|                | 400 sqm    |  |  |
|                | 78 sqm     |  |  |
|                | 3,156 sqm  |  |  |
|                | 400 sqm    |  |  |
|                | 16,579 sqm |  |  |
|                | 172sqm     |  |  |
|                | 2,215 sqm  |  |  |
|                | 1370sqm    |  |  |
|                | 117 Spaces |  |  |
|                | 9,220 sqm  |  |  |
|                | 4,970 sqm  |  |  |