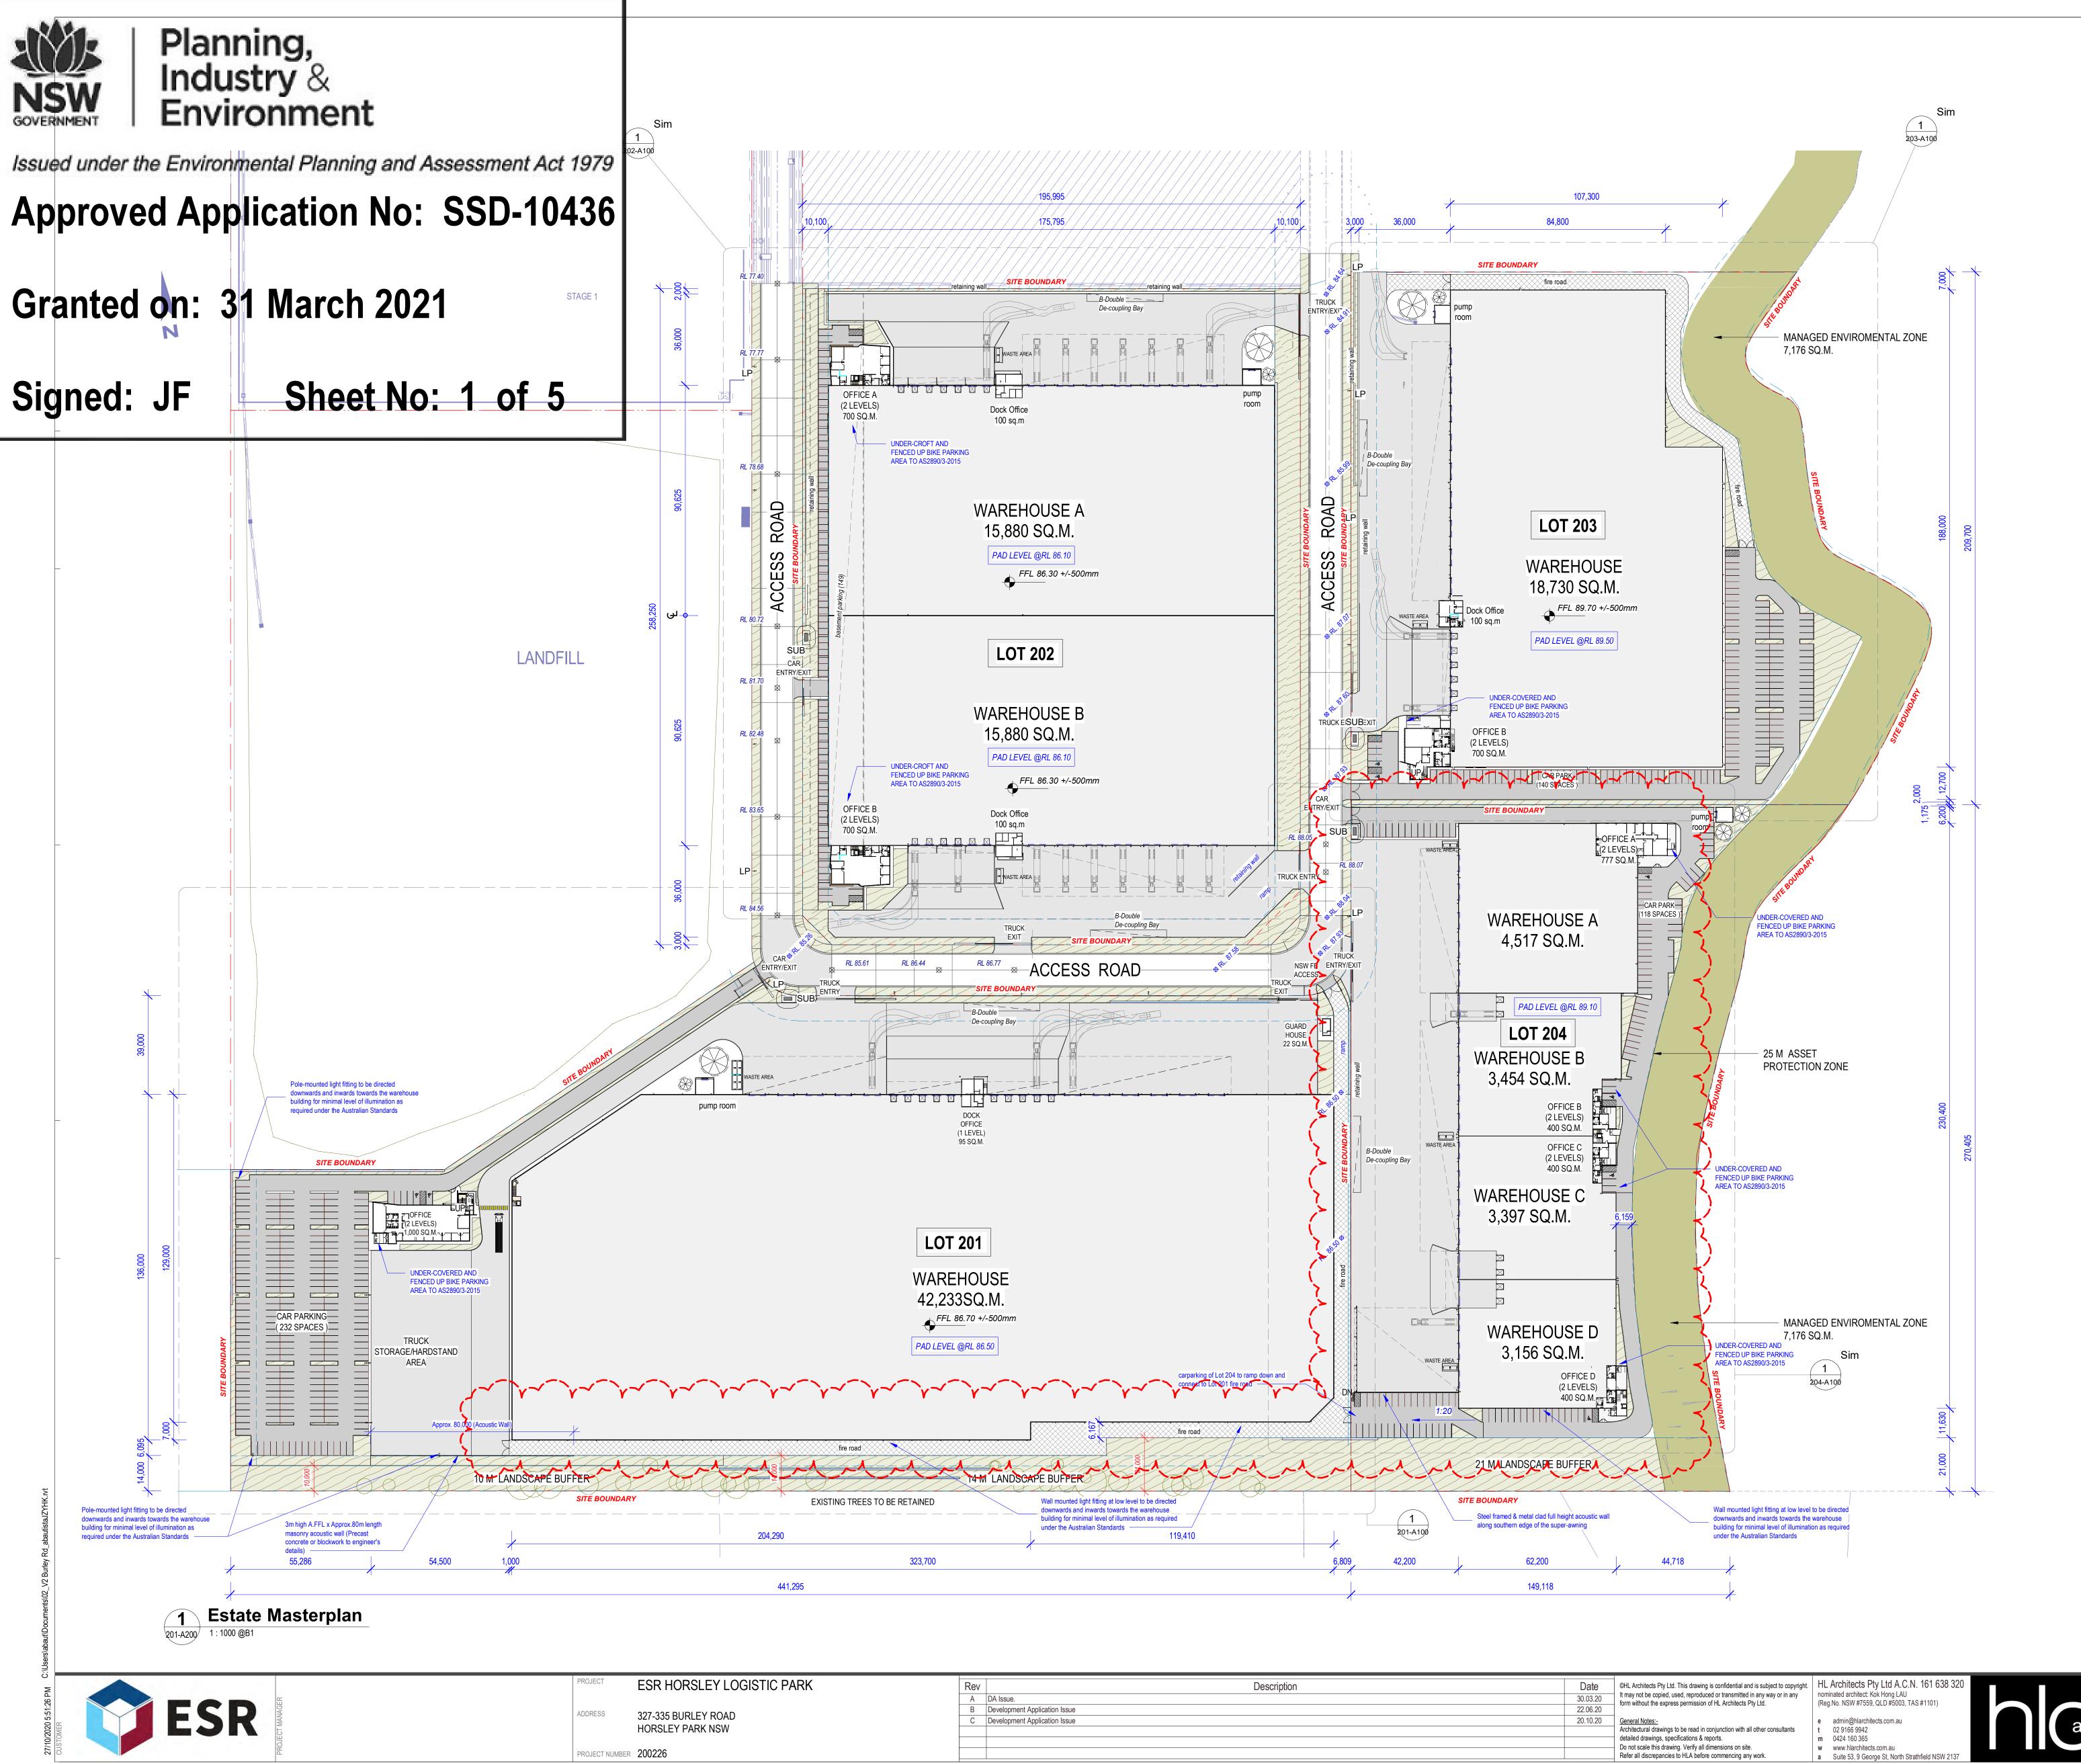

| DEVELOPMENT SUM                           |
|-------------------------------------------|
| SITE AREA (Incl: Enviromental Zone - 6,46 |
| EFFICIENCY                                |
| WAREHOUSE                                 |
| OFFICE & DOCK OFFICE                      |
| TOTAL BUILDING AREA                       |
| CAR PARKING PROVIDED                      |
| HEAVY DUTY PAVEMENT ( H )                 |
| LIGHT DUTY PAVEMENT ( L )                 |
|                                           |
|                                           |
|                                           |
|                                           |