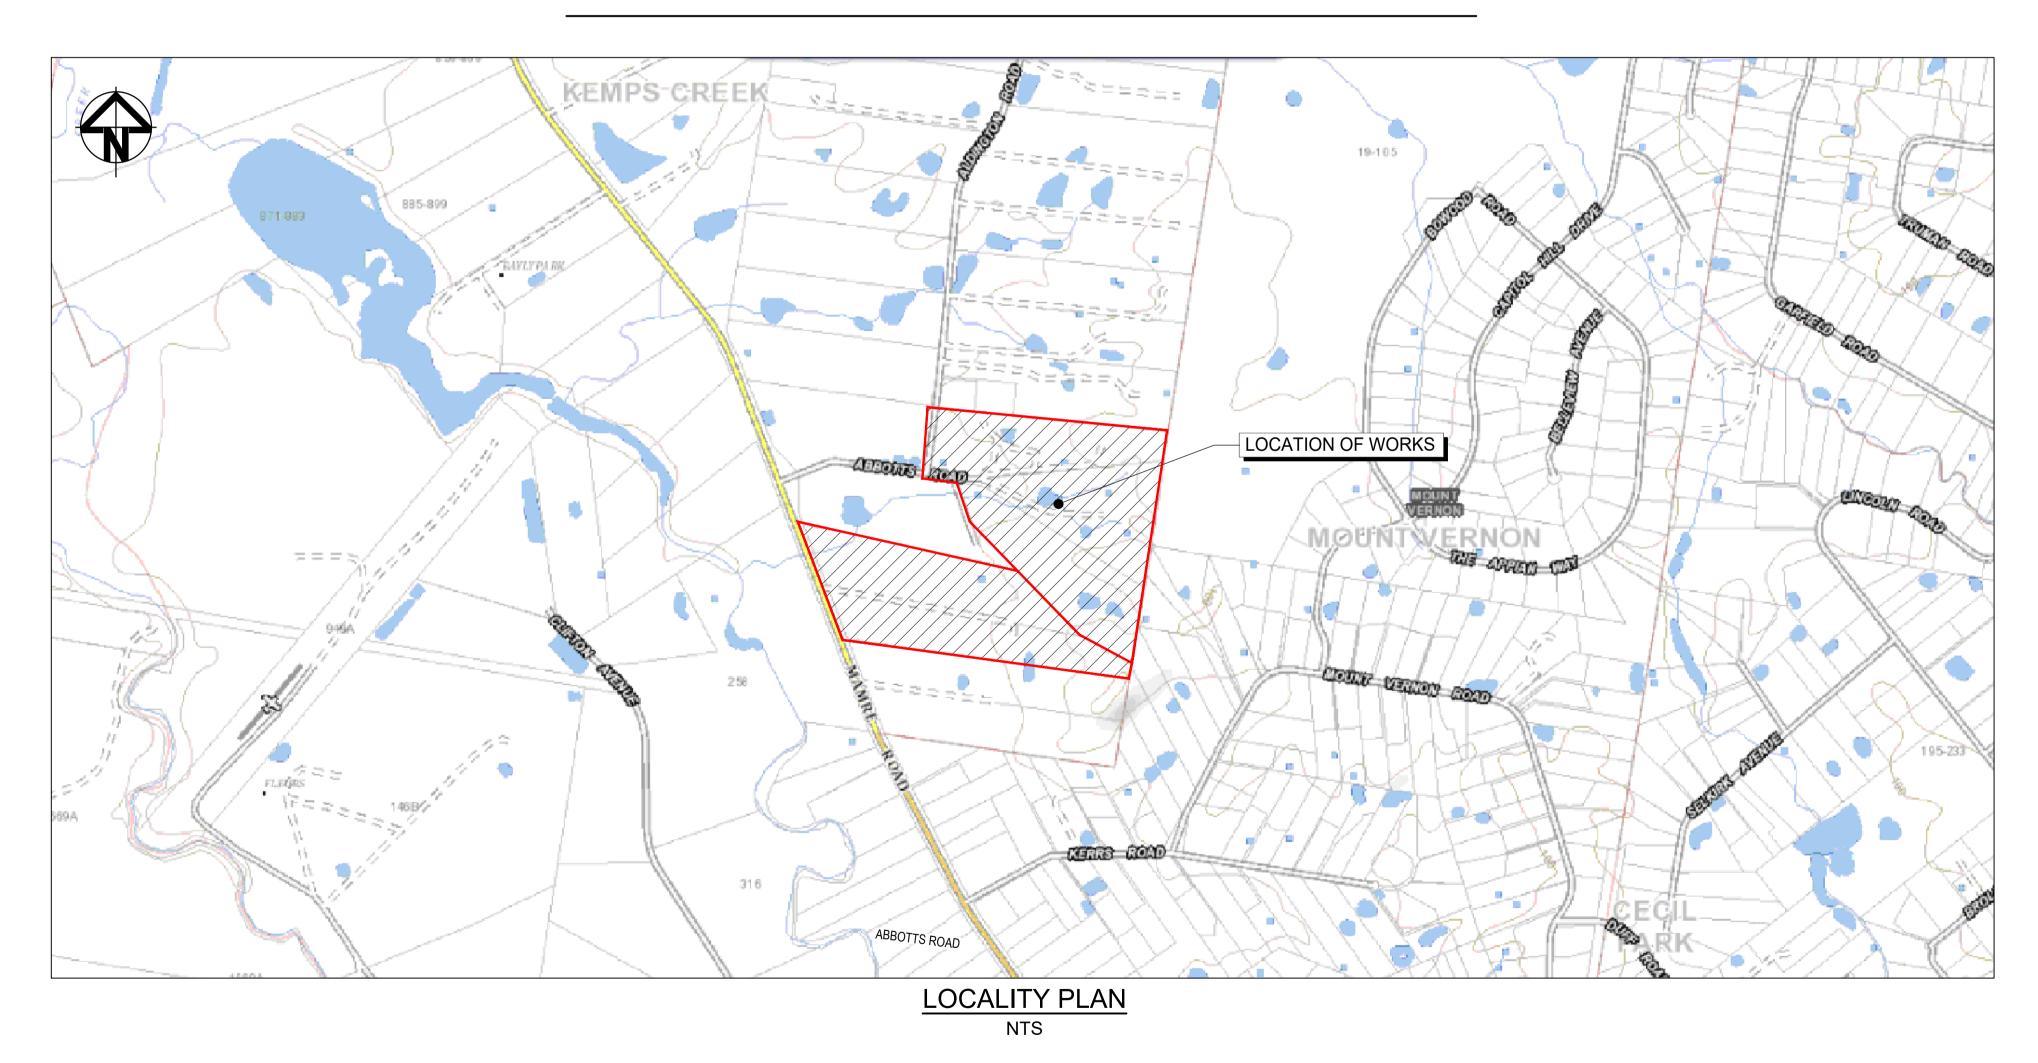

KEMPS CREEK COVER SHEET

PROPOSED INDUSTRIAL

DEVELOPMENT

WESTLINK

FOR APPROVAL

Project - Drawing No. 20-748-C2000

Civil Engineers and Project Managers

North Sydney NSW 2060