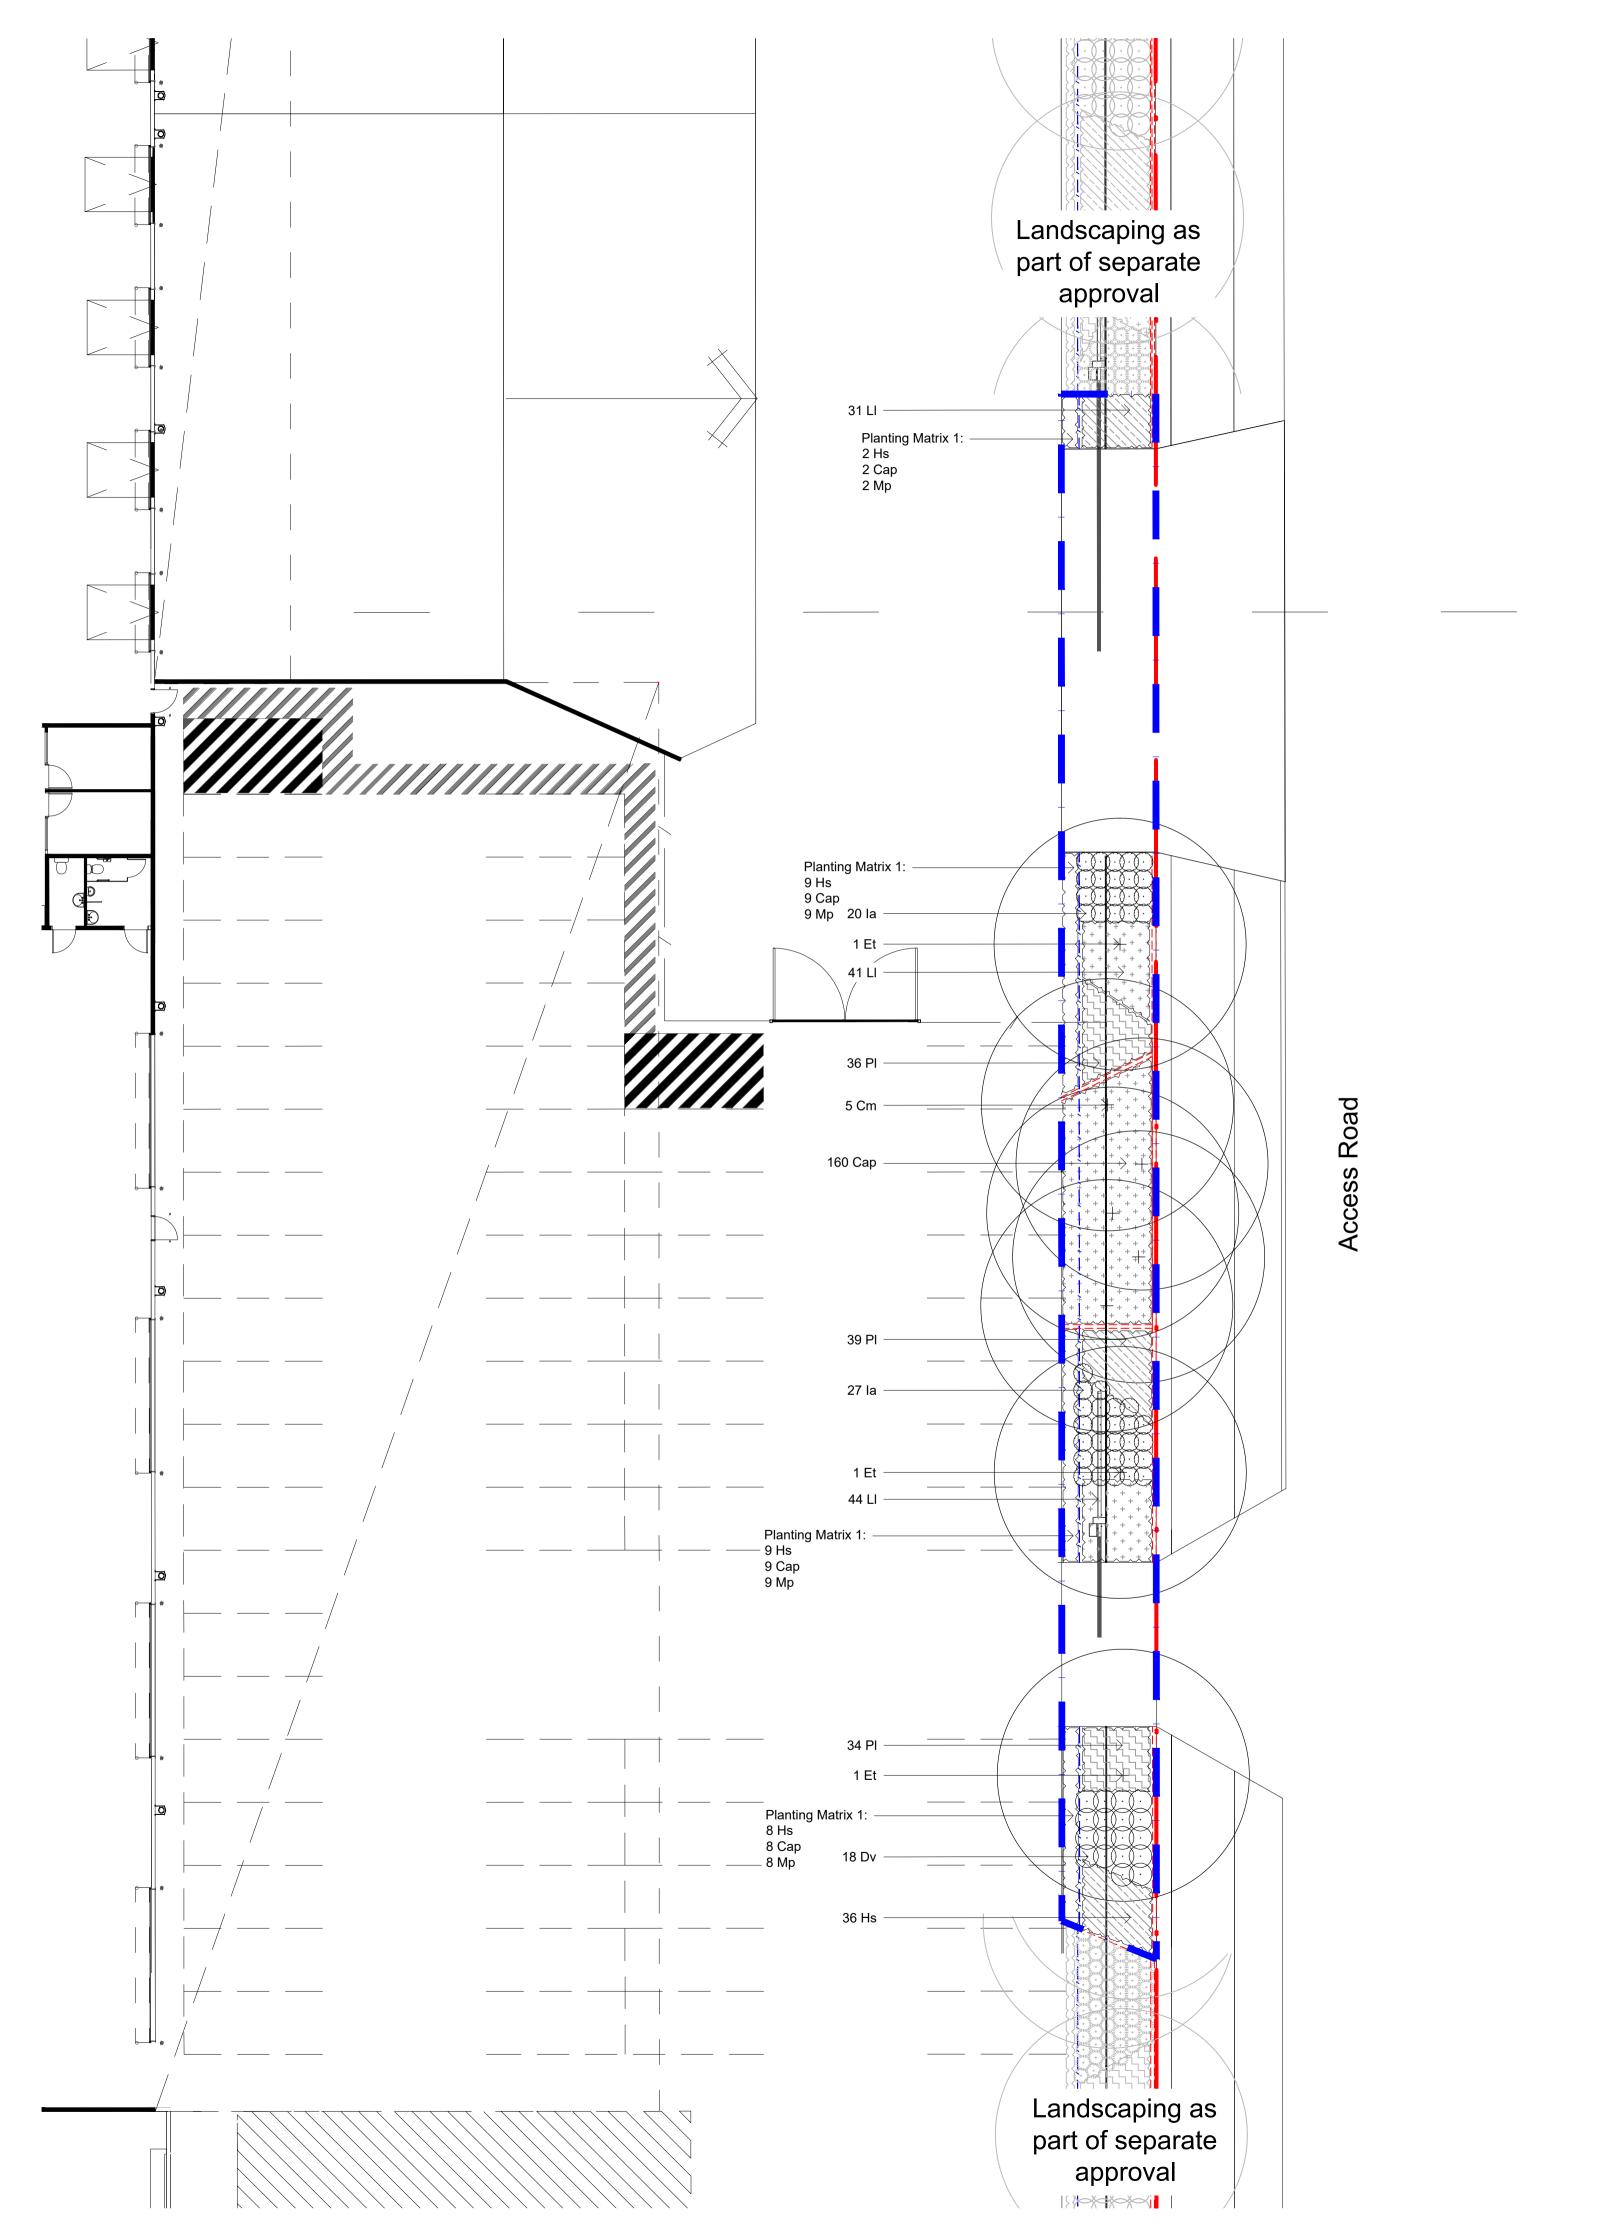

| IOD_PI | ant Schedule Lot 3        |                    |             |          |          |     |     |              |
|--------|---------------------------|--------------------|-------------|----------|----------|-----|-----|--------------|
|        | Botanic Name              | Common Name        | Mature Size | Pot Size | Density  | Qty | DCP | Aerotropolis |
|        |                           |                    |             |          |          |     |     |              |
|        | Trees                     |                    |             |          |          |     |     |              |
| Cm     | Corymbia maculata         | Forest Red Gum     | 25 x 15     | 100L     | As Shown | 5   |     |              |
| Et     | Eucalyptus tereticornis   | Forest Red Gum     | 35 x 12     | 100L     | As Shown | 3   |     |              |
|        | Shrubs                    |                    |             |          |          |     |     |              |
| Dv     | Dodenea viscosa           | Giant Hop Bush     | 3 x 3       | 300mm    | As Shown | 18  |     |              |
| la     | Indigofera australis      | Australian Indigo  | 1.5 x 1.5   | 300mm    | As Shown | 47  |     |              |
|        | Grasses and Groundcovers  |                    |             |          |          |     |     |              |
| Сар    | Chrysocephalum apiculatum | Yellow Buttons     | 0.5 x 0.9   | 150mm    | 5/m2     | 160 |     |              |
| Hs     | Hibbertia scandens        | Snake Vine         | 0.2 x 2     | 150mm    | 5/m2     | 36  |     |              |
| LI     | Lomandra longifolia       | Mat Rush           | 0.75 x 1    | 150mm    | 5/m2     | 116 |     |              |
| PI     | Poa labillardieri         | Poa                | 1 x 0.5     | 150mm    | 5/m2     | 109 |     |              |
|        | Planting Matrix 1         |                    |             |          |          |     |     |              |
| Cap    | Chrysocephalum apiculatum | Yellow Buttons     | 0.5 x 0.9   | 150mm    | 5/m2     | 28  |     |              |
| Hs     | Hibbertia scandens        | Snake Vine         | 0.2 x 2     | 150mm    | 5/m2     | 28  |     |              |
| Мр     | Myoporum parvifolium      | Creeping Boobialla | 0.3 x 1     | 150mm    | 5/m2     | 28  |     |              |

# LEGEND

Proposed Trees

Refer Plant Schedule

Grasses & Groundcovers

FE - Fence Refer Architect's Drawings

Refer Plant Schedule

Concrete Edge Refer Landscape Specification & Detail

Groundcover Planting Matrix
Refer Landscape Details & Plant Schedule

# MODIFICATION

Landscape Plan: Ground Floor

Lot 3

Scale: 1:250 @ A1

Job Number: SS204-5372 MOD\_101 B

© 2016 Site Image (NSW) Pty Ltd ABN 44 801 262 380 as agent for Site Image NSW Partnership. All rights reserved. This drawing is copyright and shall not be reproduced or copied in any form or by any means (graphic, electronic or mechanical including photocopy) without the written permission of Site Image (NSW) Pty Ltd Any license, expressed or implied, to use this document for any purpose what so ever is restricted to the terms of the written agreement between Site Image (NSW) Pty Ltd and the instructing