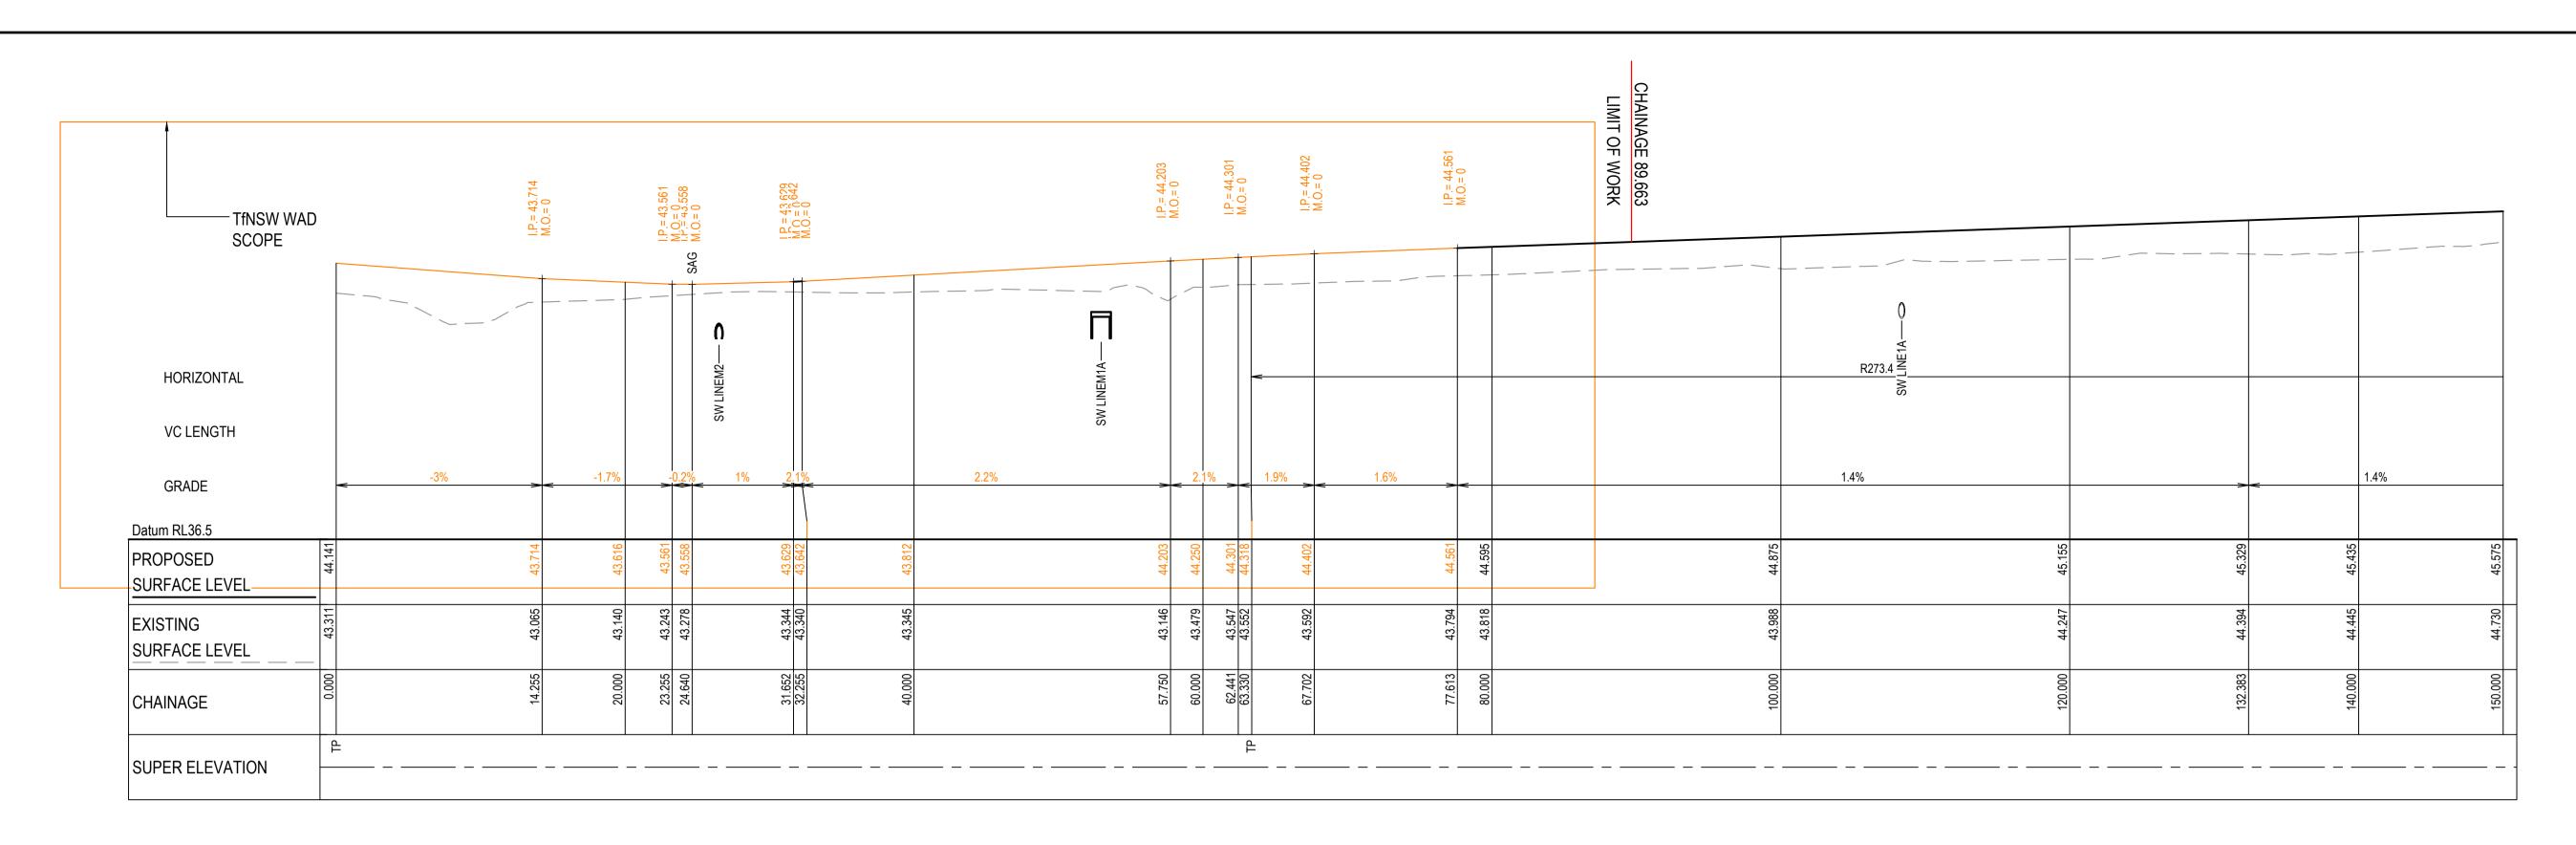

ABBOTTS ROAD (MC00) LONGITUDINAL SECTION SCALE 1:250 HORI. 1:100 VERT.

Date

Description

INTENDED WITHOUT THE WRITTEN PERMISSION OF AT&L

Level 7, 153 Walker Street North Sydney NSW 2060 ABN 96 130 882 405 Tel: 02 9439 1777 Fax: 02 9923 1055 www.atl.net.au info@atl.net.au

Civil Engineers and Project Managers

FOR INFORMATION
NOT TO BE ISSUED FOR CONSTRUCTION Project - Drawing No. 24-1177-C533

SHEET 3 Date Plotted: 1 Feb 2024 - 01:55PM File Name: F:\24-1177 AARU ESR\6.0 Drgs\Civil\Final\500\_Series\24-1177-C533.dwg

ABBOTTS ROAD (MC00) LONGITUDINAL SECTION SCALE 1:250 HORI. 1:100 VERT.

CONCEPT

INTERIM DESIGN MAY BE STAGED AND DELIVERED )INAL SECTION TO SUIT TIMING OF LAND DEDICATION

01-02-24 P1 ISSUED FOR INFORMATION Date Description