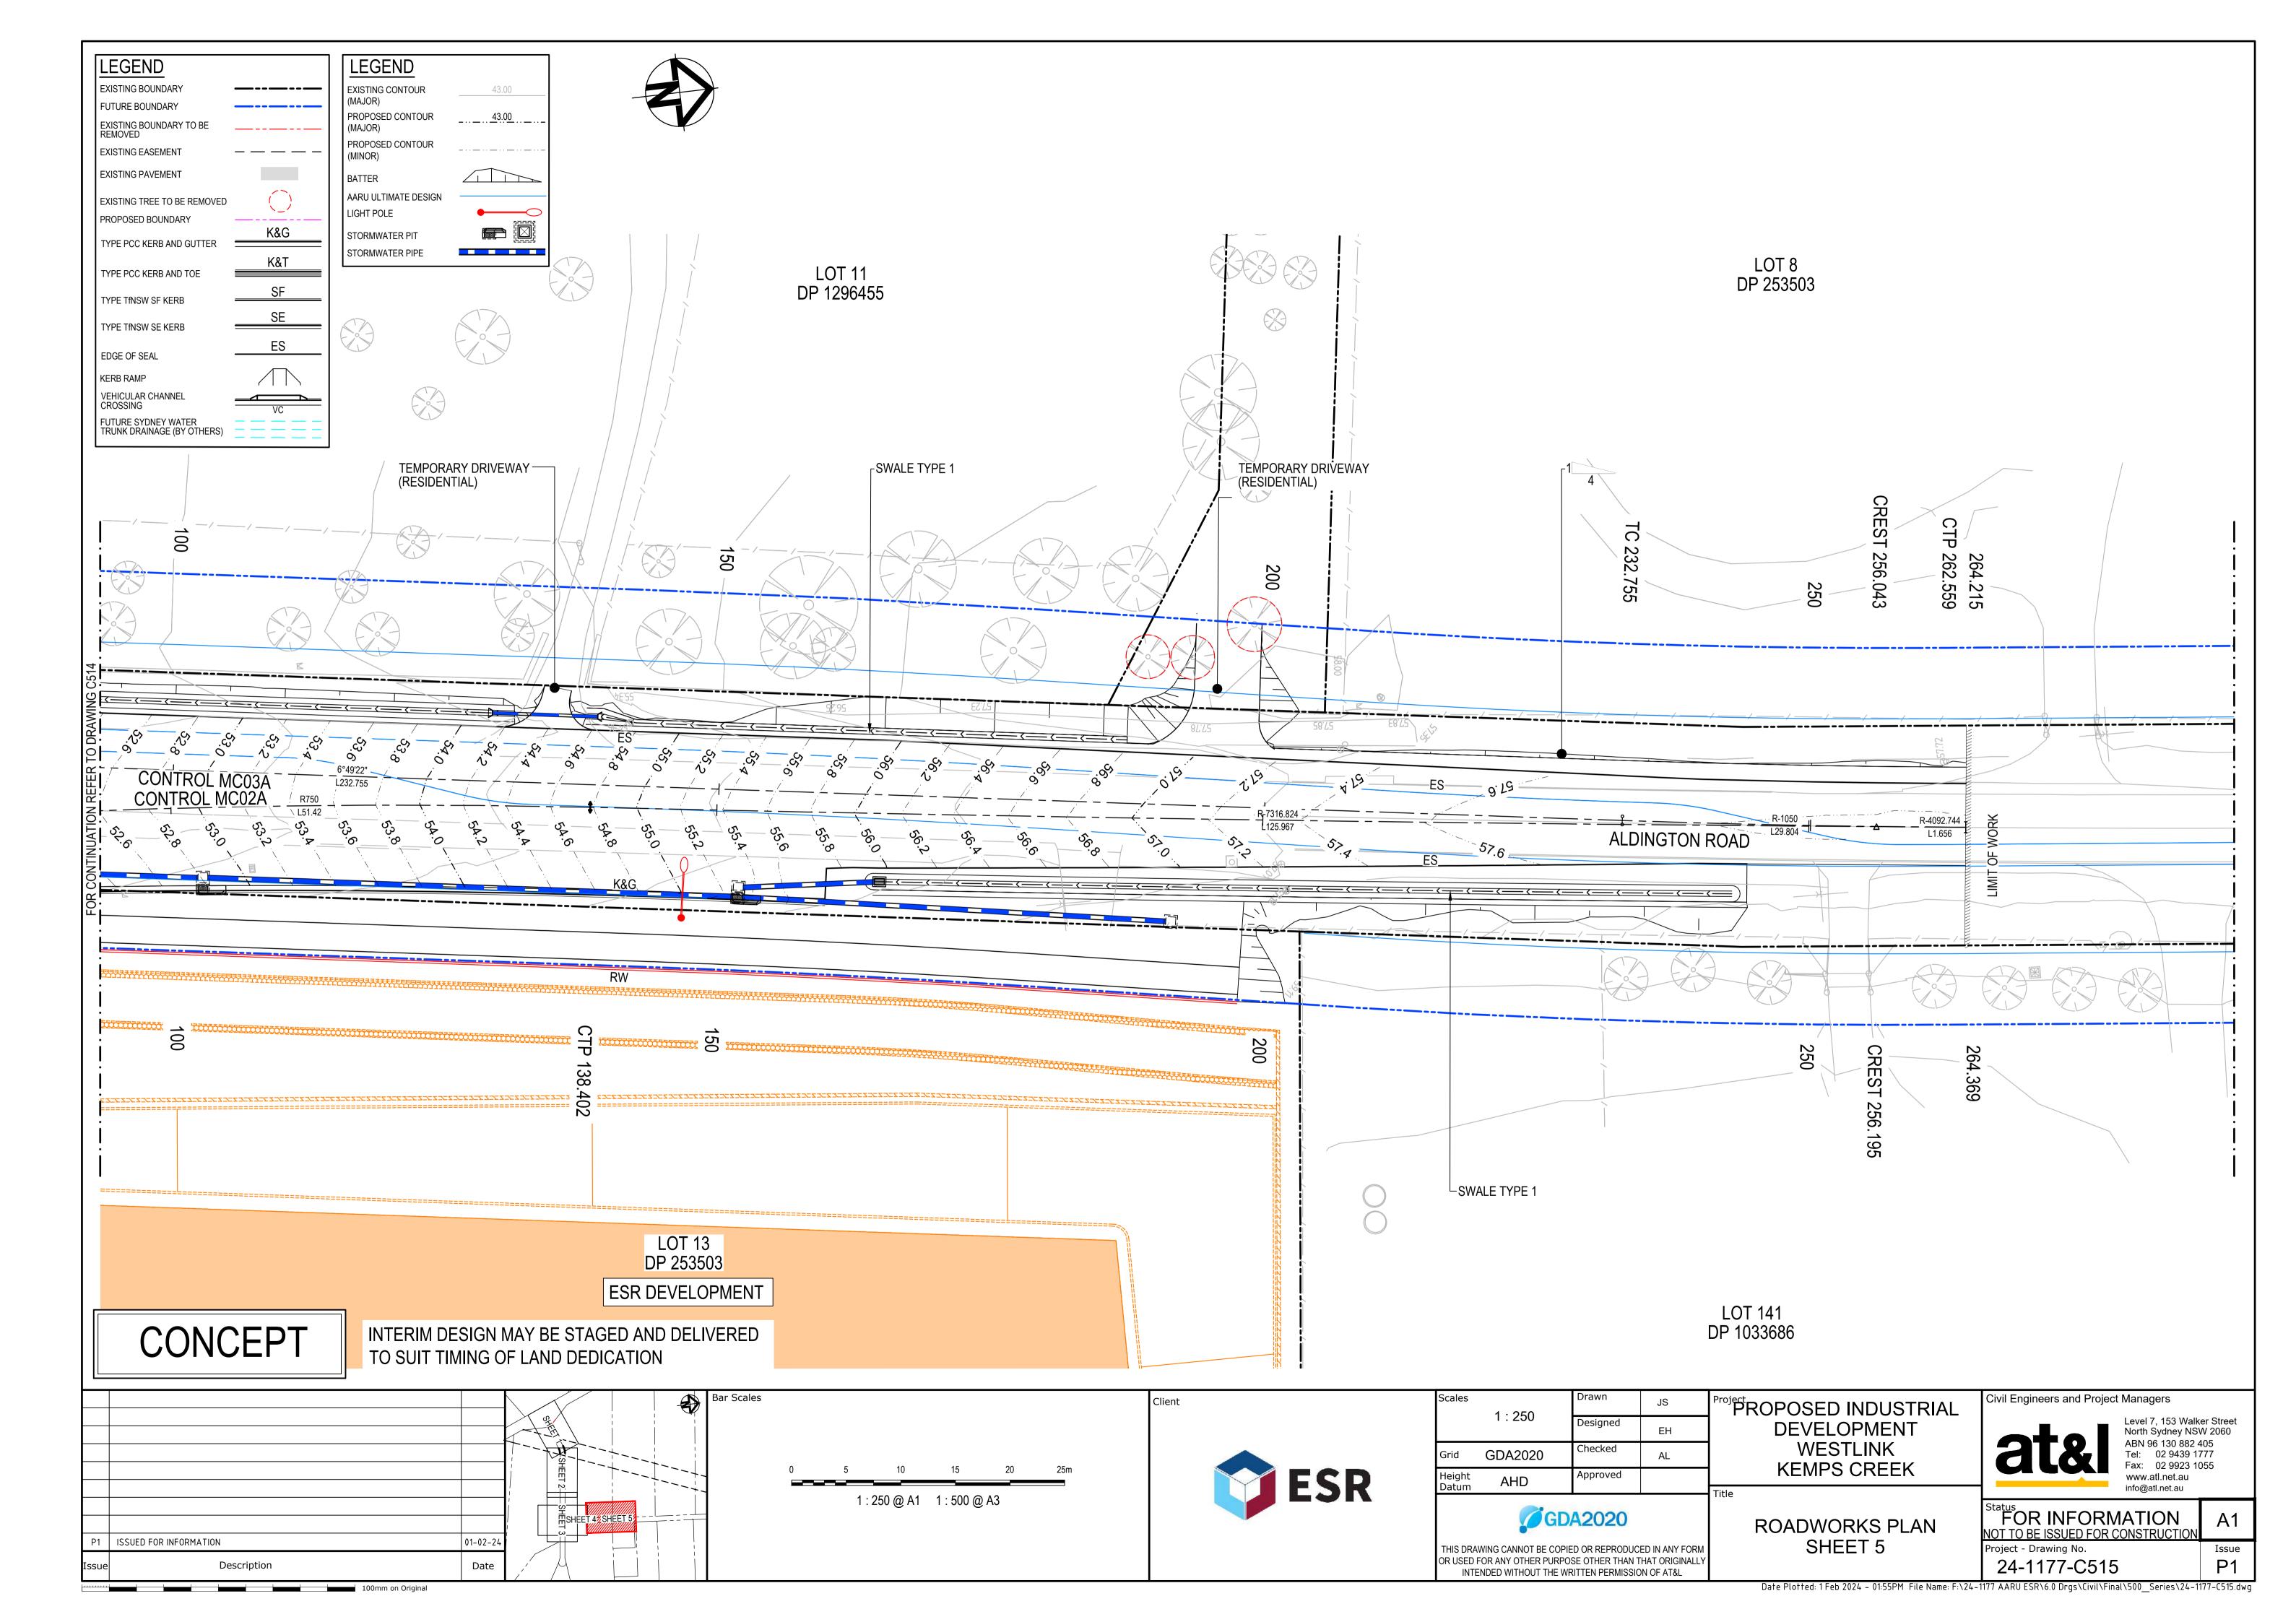

## **GENERAL NOTES**

STREET PLANTING IS TO BE IN ACCORDANCE WITH THE MAMRE ROAD PRECINCT DCP AND REQUIREMENTS OF SYDNEY WATER

STREET LIGHT DESIGN FOR ABBOTTS ROAD AND ALDINGTON ROADS TO BE DESIGNED TO CATEGORY PR2 AS PER AS1158