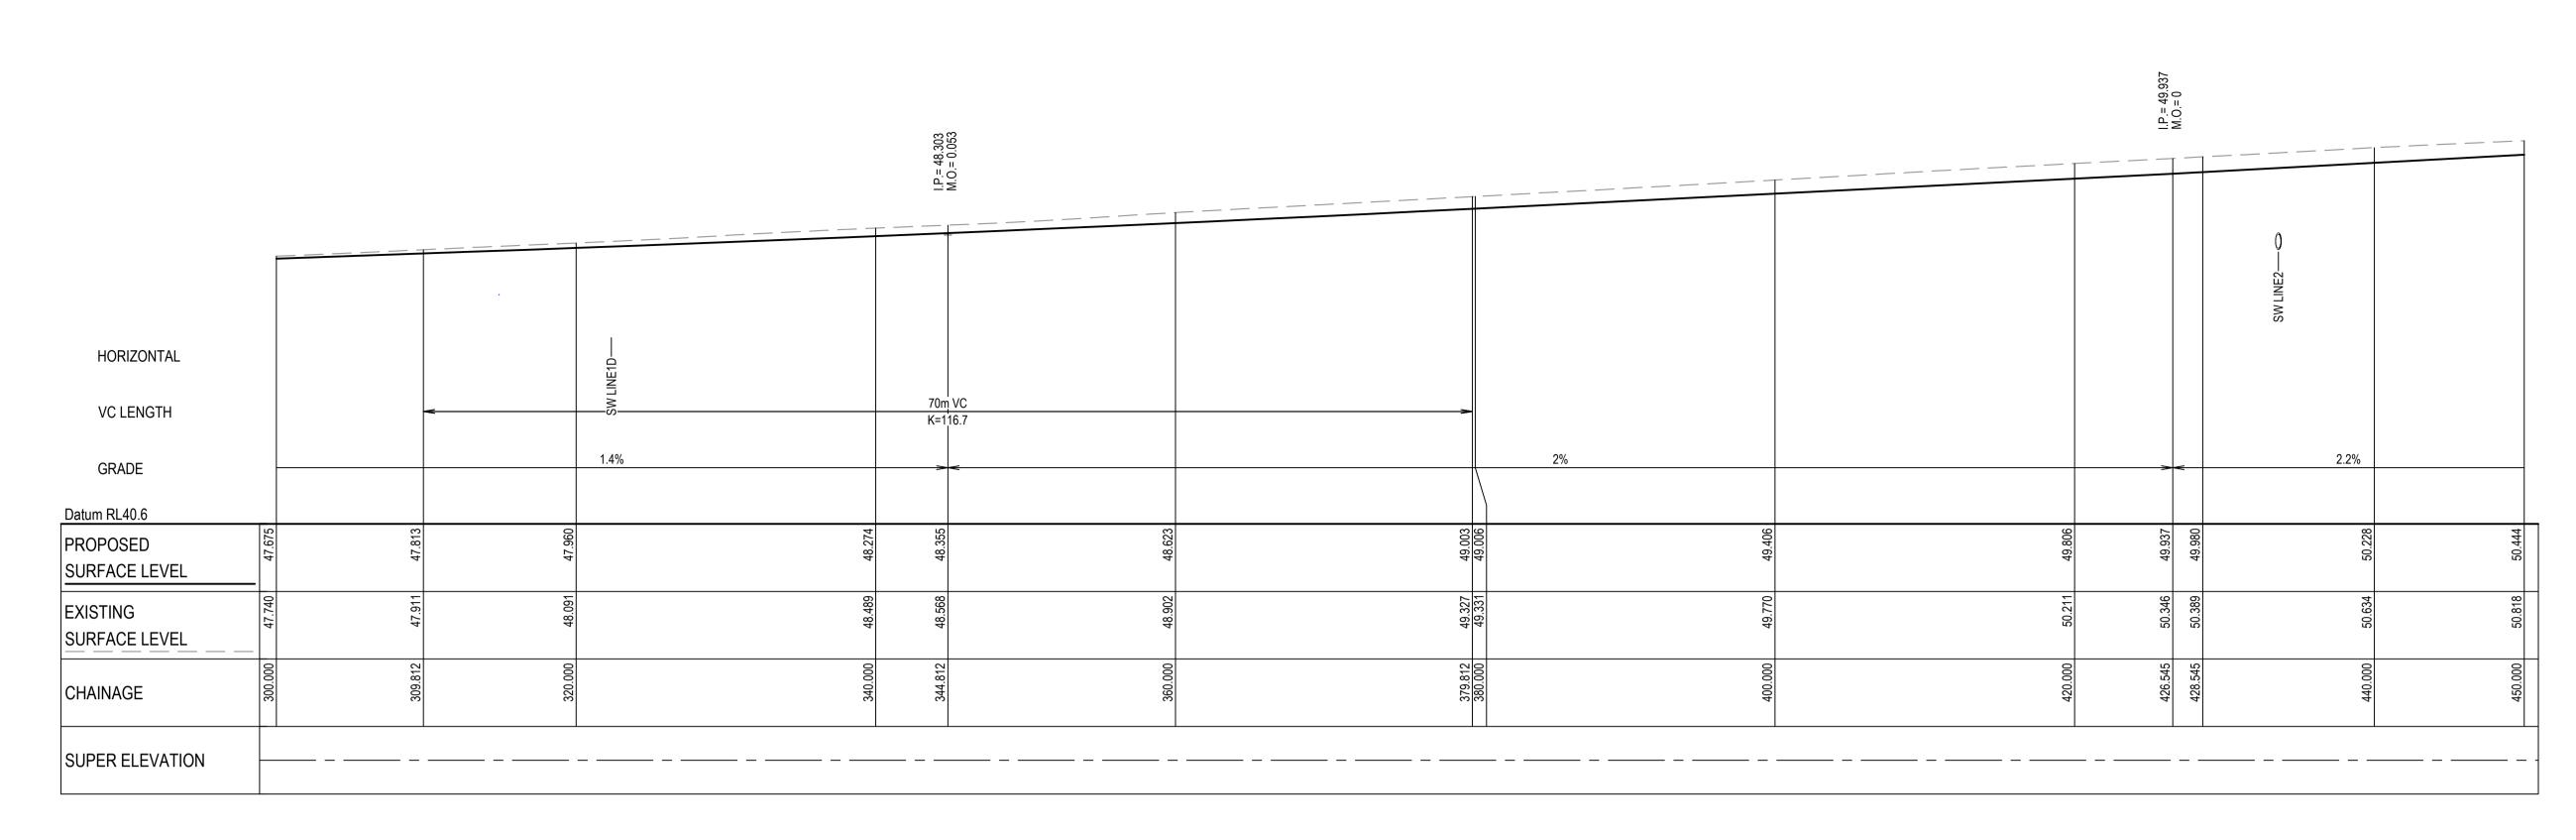

Level 7, 153 Walker Street North Sydney NSW 2060 ABN 96 130 882 405 Tel: 02 9439 1777 Fax: 02 9923 1055

FOR INFORMATION
NOT TO BE ISSUED FOR CONSTRUCTION Project - Drawing No.

24-1177-C531

 $Date\ Plotted:\ 1\ Feb\ 2024-01:55PM\ File\ Name:\ F:\ 24-1177\ AARU\ ESR\ 6.0\ Drgs\ Civil\ Final\ 500\_Series\ 24-1177-C531.dwg$ 

ABBOTTS ROAD (MC00) LONGITUDINAL SECTION SCALE 1:250 HORI. 1:100 VERT.

Date

Description

INTENDED WITHOUT THE WRITTEN PERMISSION OF AT&L

Level 7, 153 Walker Street North Sydney NSW 2060 ABN 96 130 882 405 Tel: 02 9439 1777 Fax: 02 9923 1055 www.atl.net.au info@atl.net.au