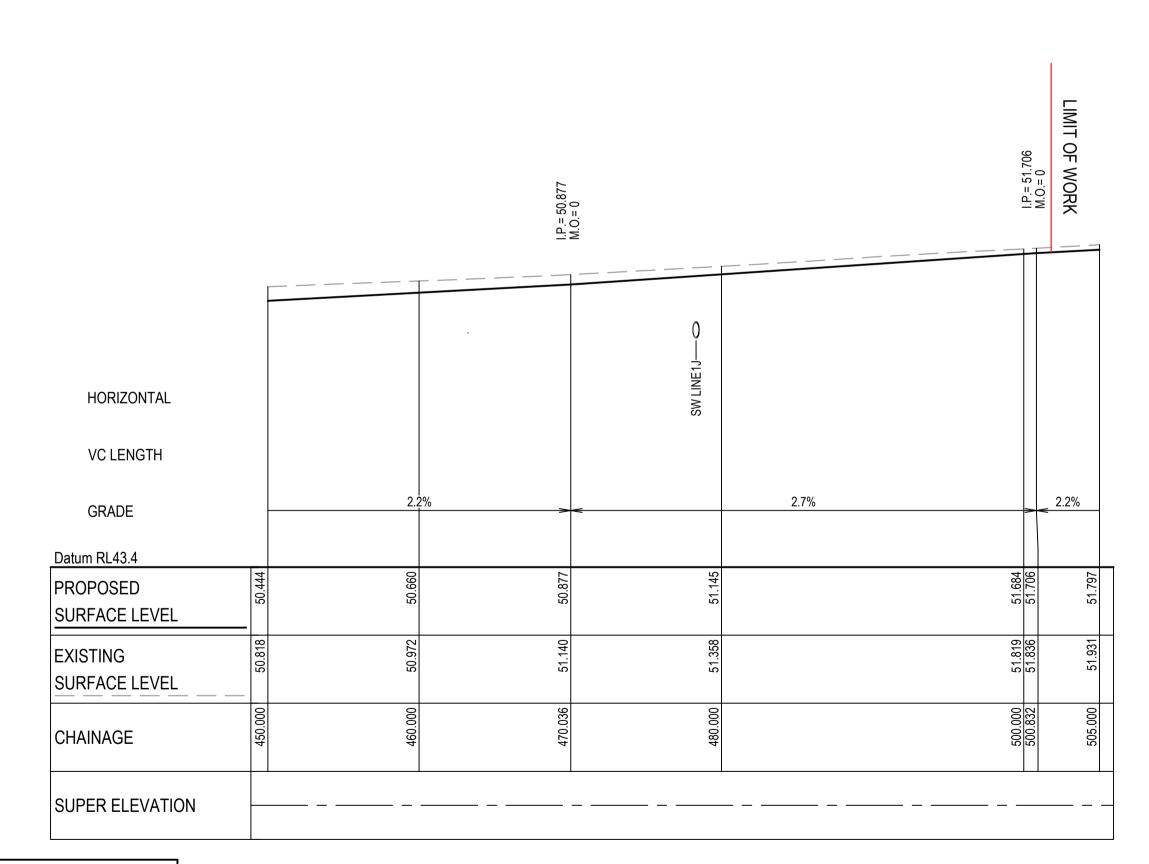

Civil Engineers and Project Managers

FOR INFORMATION
NOT TO BE ISSUED FOR CONSTRUCTION Project - Drawing No. 24-1177-C533

SHEET 3 Date Plotted: 1 Feb 2024 - 01:55PM File Name: F:\24-1177 AARU ESR\6.0 Drgs\Civil\Final\500\_Series\24-1177-C533.dwg

ABBOTTS ROAD (MC00) LONGITUDINAL SECTION SCALE 1:250 HORI. 1:100 VERT.

CONCEPT

INTERIM DESIGN MAY BE STAGED AND DELIVERED )INAL SECTION TO SUIT TIMING OF LAND DEDICATION

01-02-24 P1 ISSUED FOR INFORMATION Date Description