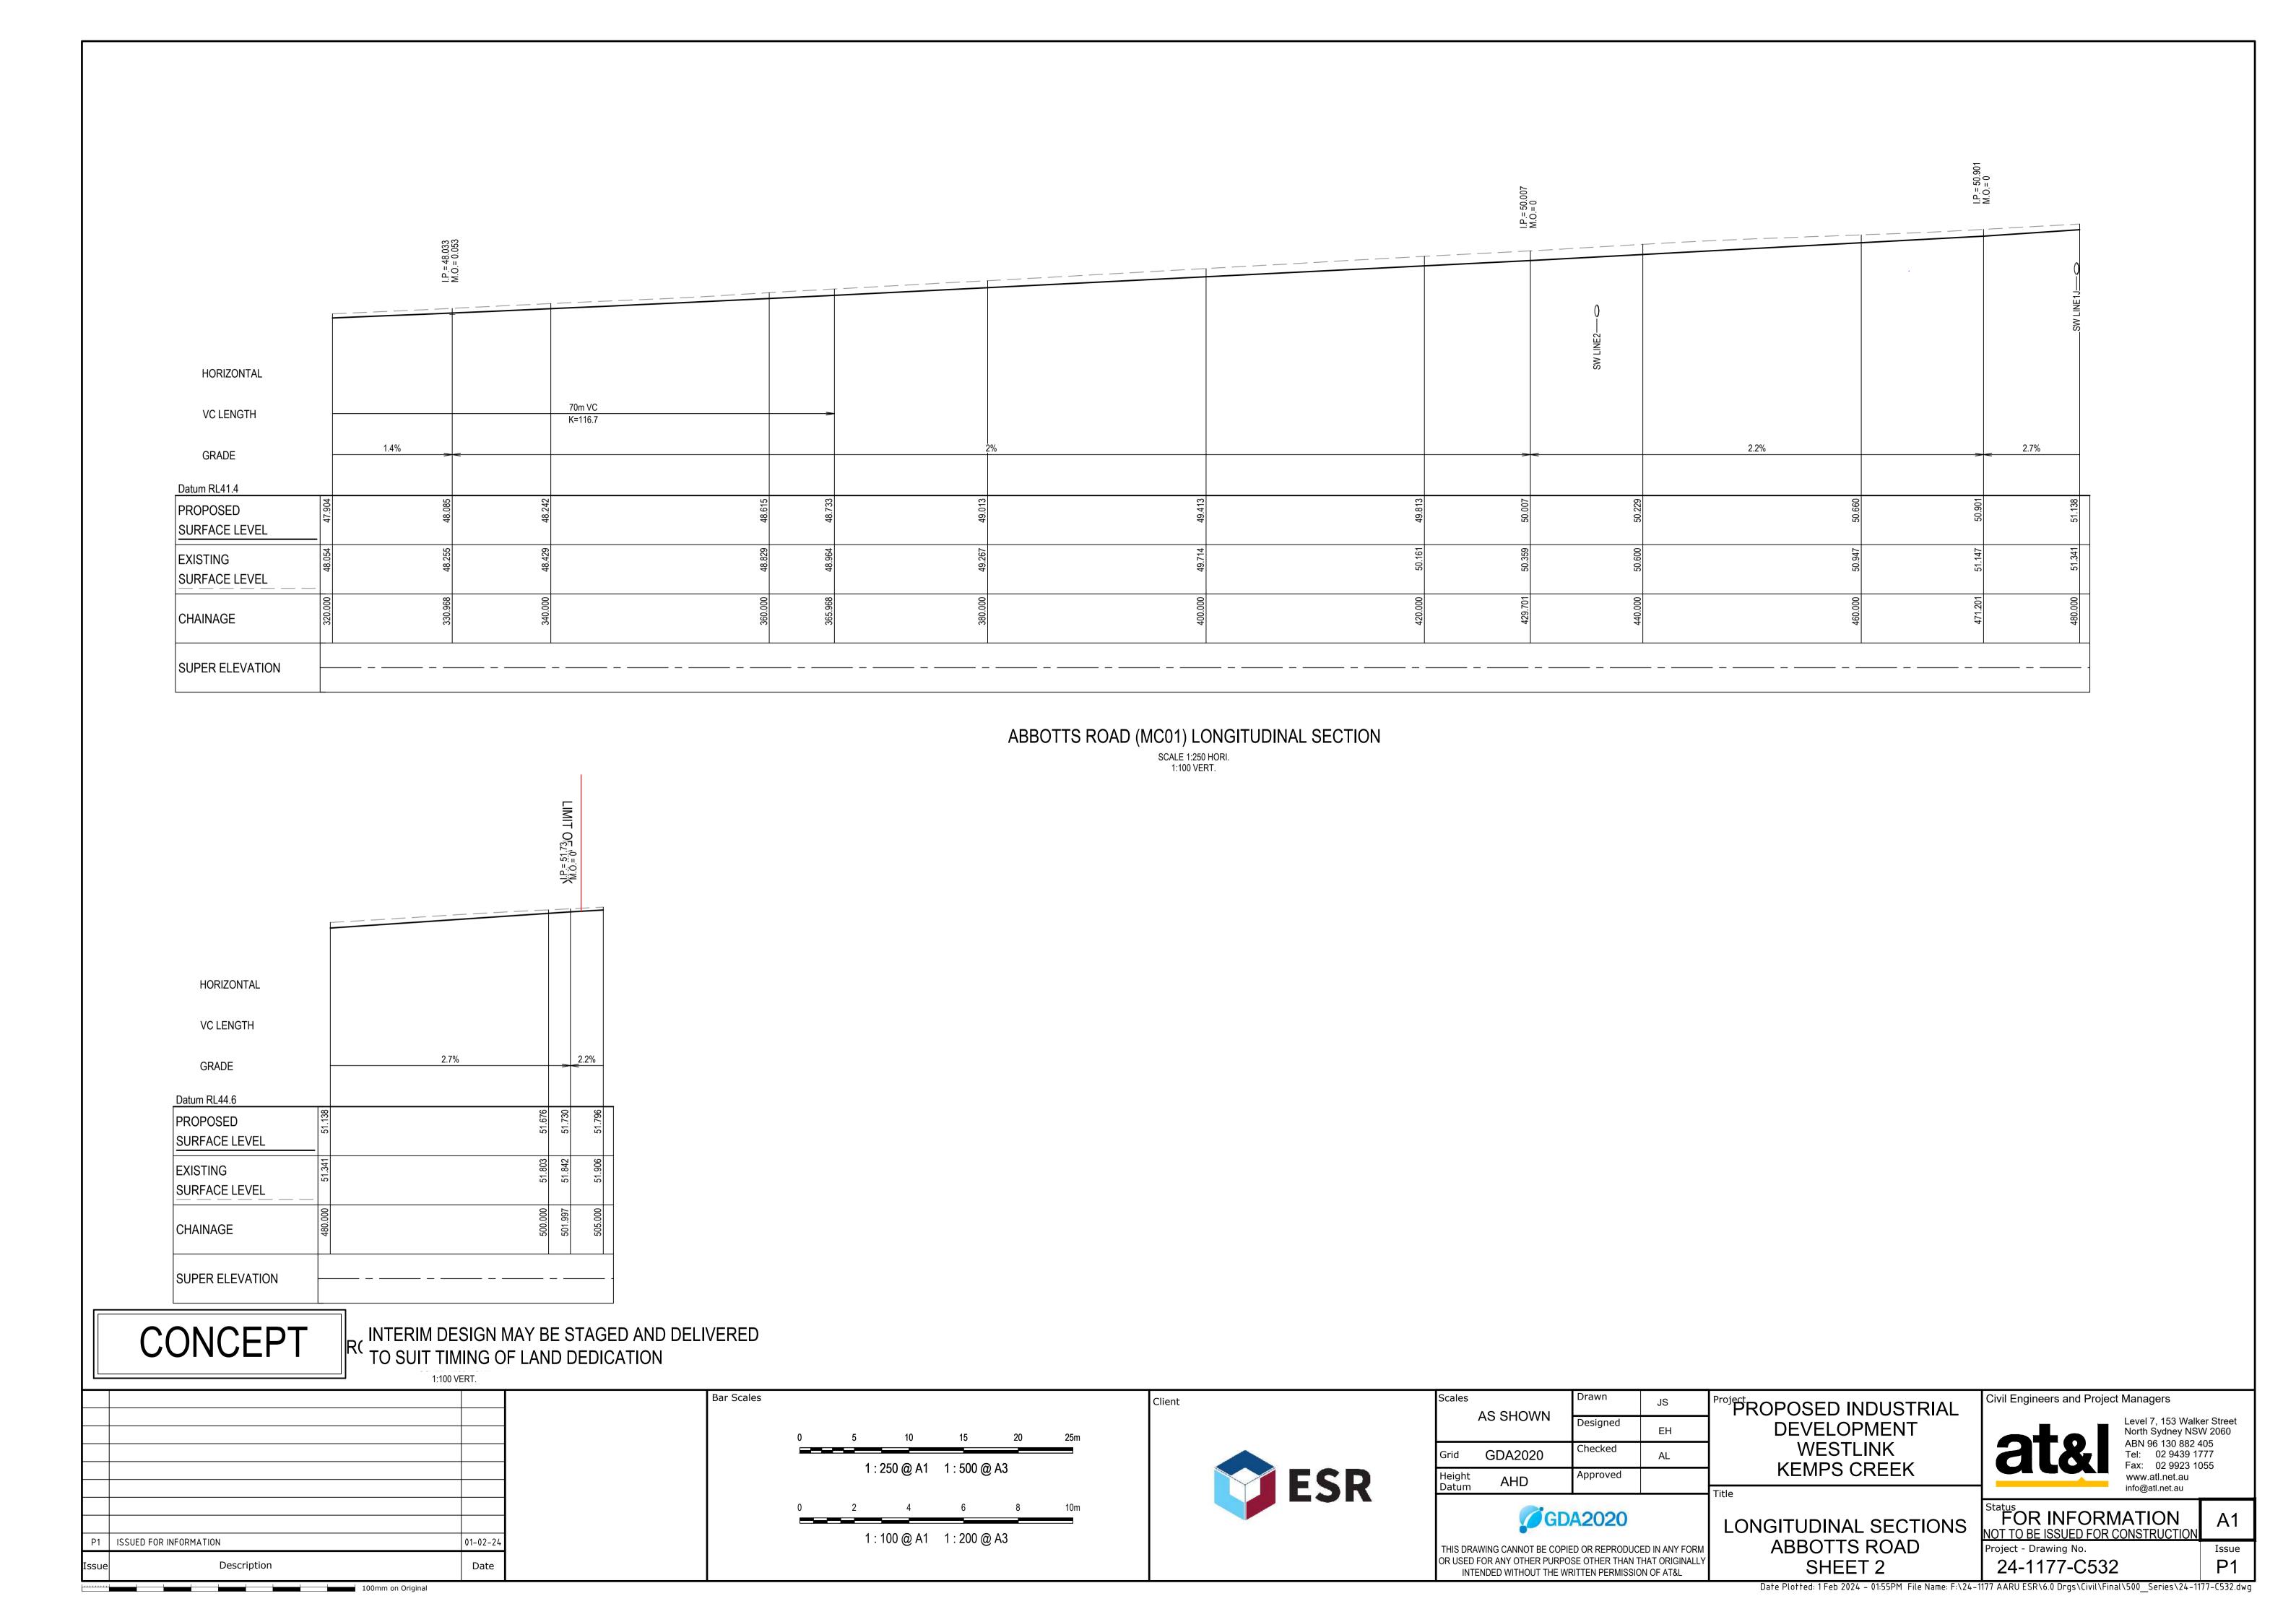

Date Plotted: 1 Feb 2024 - 01:45PM File Name: F:\24-1177 AARU ESR\6.0 Drgs\Civil\Final\500\_Series\24-1177-C501.dwg

ABBOTTS ROAD (MC01) LONGITUDINAL SECTION SCALE 1:250 HORI. 1:100 VERT.

TO SUIT TIMING OF LAND DEDICATION

Bar Scales

1:250 @ A1 1:500 @ A3 1:100 @ A1 1:200 @ A3

ABBOTTS ROAD (MC01) LONGITUDINAL SECTION

SCALE 1:250 HORI. 1:100 VERT.

Client

|  | Scales | AS SHOWN | Drawn    | JS | Pro |
|--|--------|----------|----------|----|-----|
|  |        |          | Designed | EH |     |
|  | Grid   | GDA2020  | Checked  | AL |     |
|  | Height |          | Approved |    |     |

DEVELOPMENT WESTLINK KEMPS CREEK

**GDA2020** 

LONGITUDINAL SECTIONS ABBOTTS ROAD THIS DRAWING CANNOT BE COPIED OR REPRODUCED IN ANY FORM OR USED FOR ANY OTHER PURPOSE OTHER THAN THAT ORIGINALLY SHEET 1 INTENDED WITHOUT THE WRITTEN PERMISSION OF AT&L

Level 7, 153 Walker Street North Sydney NSW 2060 ABN 96 130 882 405 Tel: 02 9439 1777 Fax: 02 9923 1055

FOR INFORMATION
NOT TO BE ISSUED FOR CONSTRUCTION Project - Drawing No.

24-1177-C531

 $Date\ Plotted:\ 1\ Feb\ 2024-01:55PM\ File\ Name:\ F:\ 24-1177\ AARU\ ESR\ 6.0\ Drgs\ Civil\ Final\ 500\_Series\ 24-1177-C531.dwg$ 