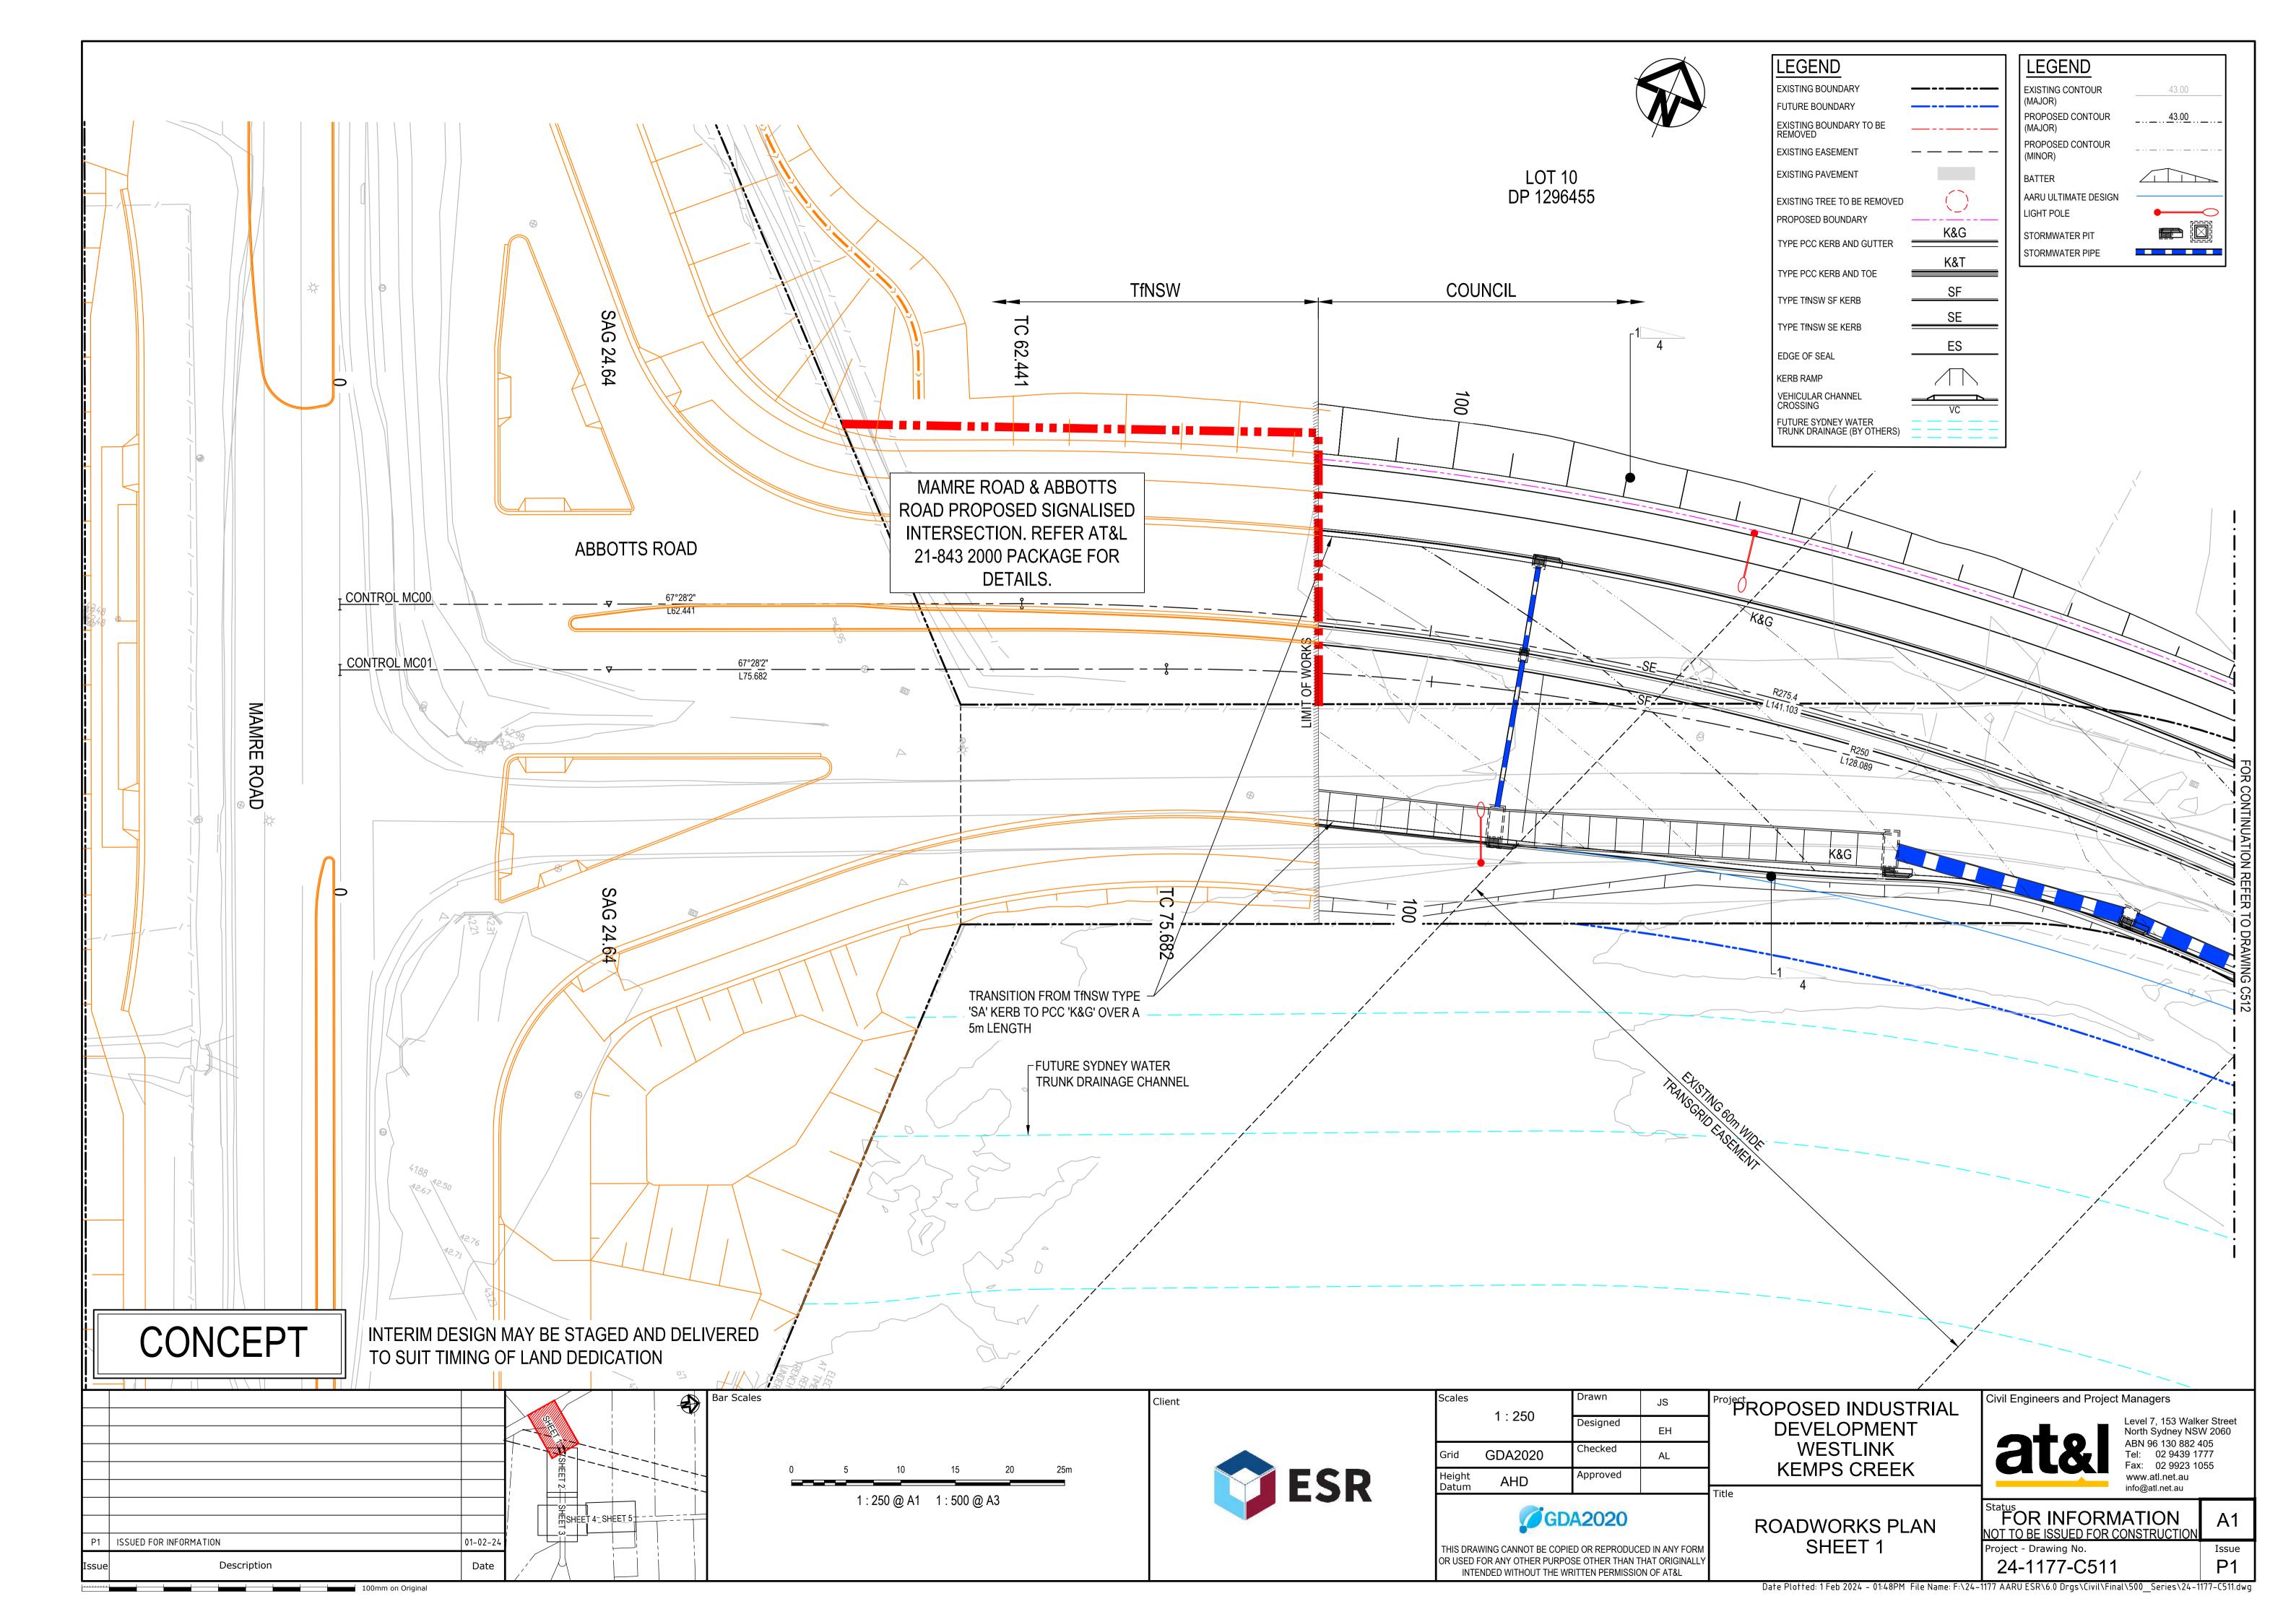

## WESTLINK - EXTERNAL ROADS KEMPS CREEK

## 500 SERIES PHASE 1- CIVIL WORKS PACKAGE

## **GENERAL NOTES**

STREET PLANTING IS TO BE IN ACCORDANCE WITH THE MAMRE ROAD PRECINCT DCP AND REQUIREMENTS OF SYDNEY WATER

STREET LIGHT DESIGN FOR ABBOTTS ROAD AND ALDINGTON ROADS TO BE DESIGNED TO CATEGORY PR2 AS PER AS1158

CONCEPT

ISSUED FOR INFORMATION

INTERIM DESIGN MAY BE STAGED AND DELIVERED TO SUIT TIMING OF LAND DEDICATION

01-02-24

Date

Bar Scales

LOCALITY PLAN

Client