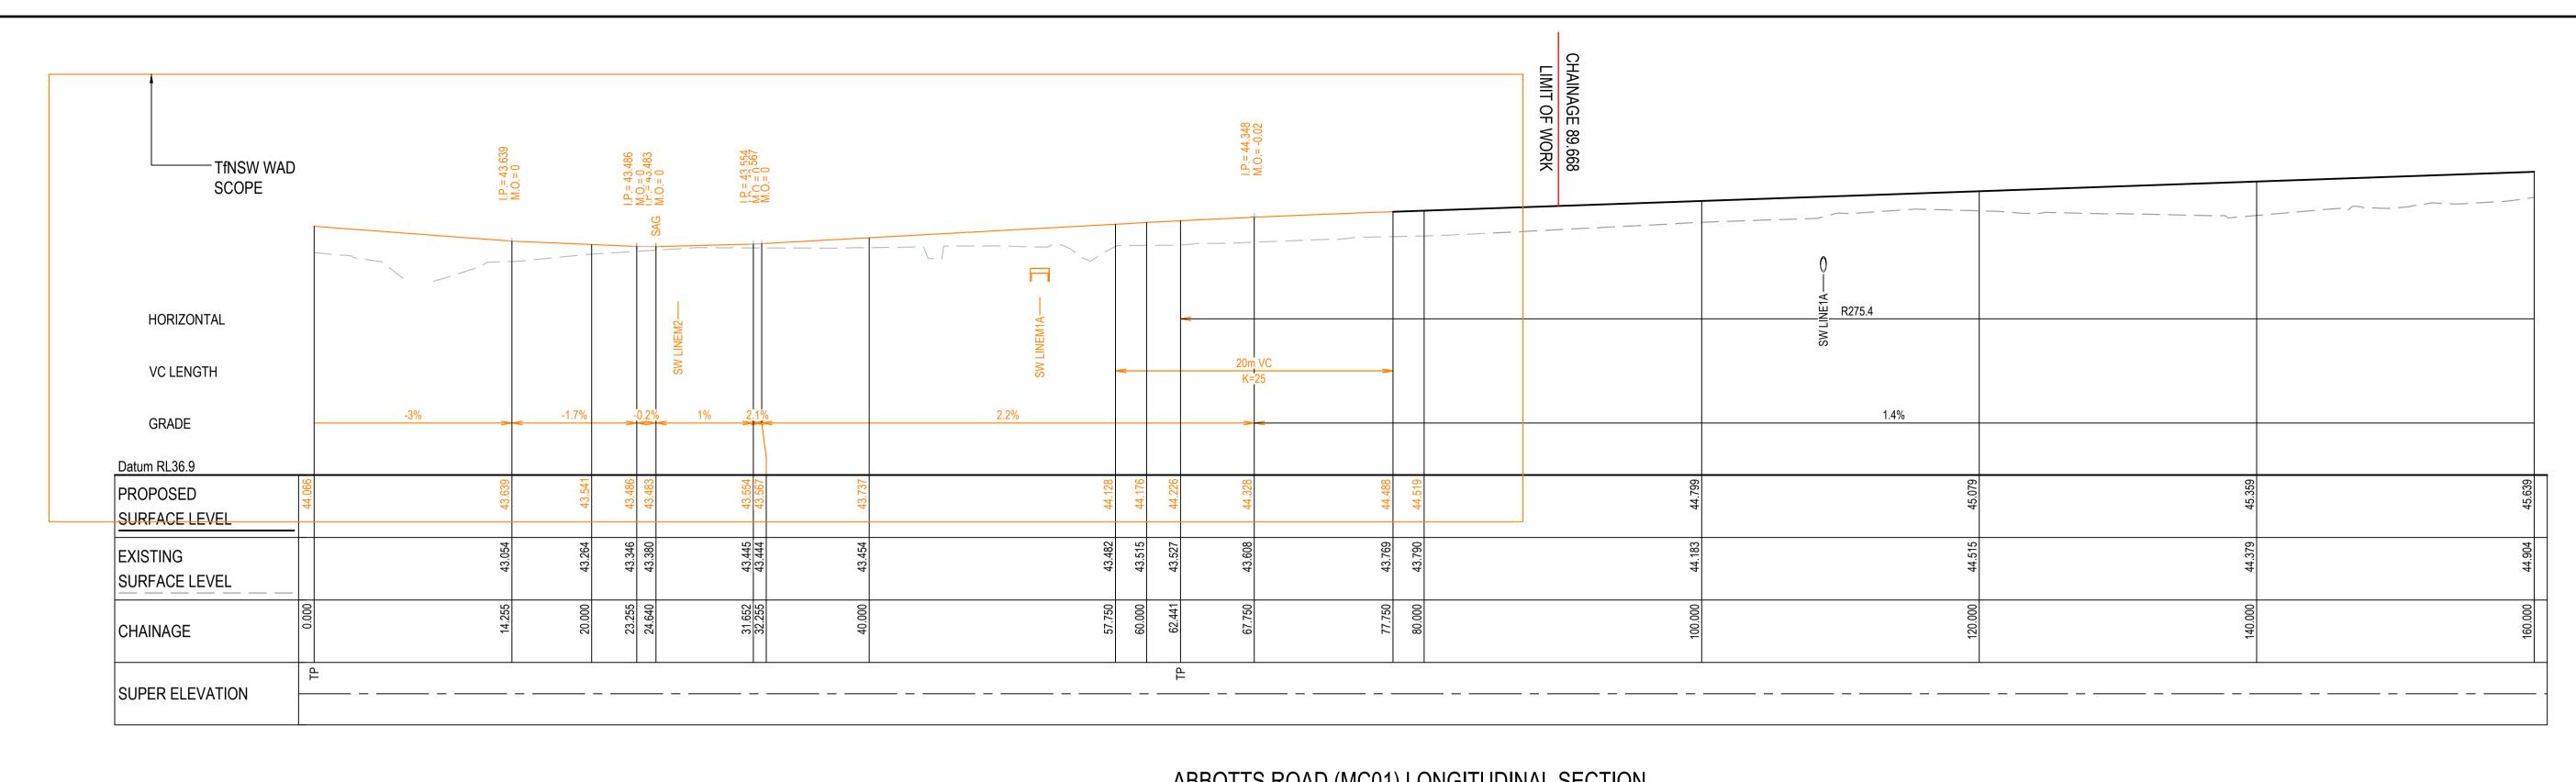

Date Plotted: 1 Feb 2024 - 01:45PM File Name: F:\24-1177 AARU ESR\6.0 Drgs\Civil\Final\500\_Series\24-1177-C501.dwg

ABBOTTS ROAD (MC01) LONGITUDINAL SECTION SCALE 1:250 HORI. 1:100 VERT.

TO SUIT TIMING OF LAND DEDICATION

Bar Scales

1:250 @ A1 1:500 @ A3 1:100 @ A1 1:200 @ A3

ABBOTTS ROAD (MC01) LONGITUDINAL SECTION

SCALE 1:250 HORI. 1:100 VERT.

Client

|  | Scales | AS SHOWN | Drawn    | JS | Pro |
|--|--------|----------|----------|----|-----|
|  |        |          | Designed | EH |     |
|  | Grid   | GDA2020  | Checked  | AL |     |
|  | Height |          | Approved |    |     |