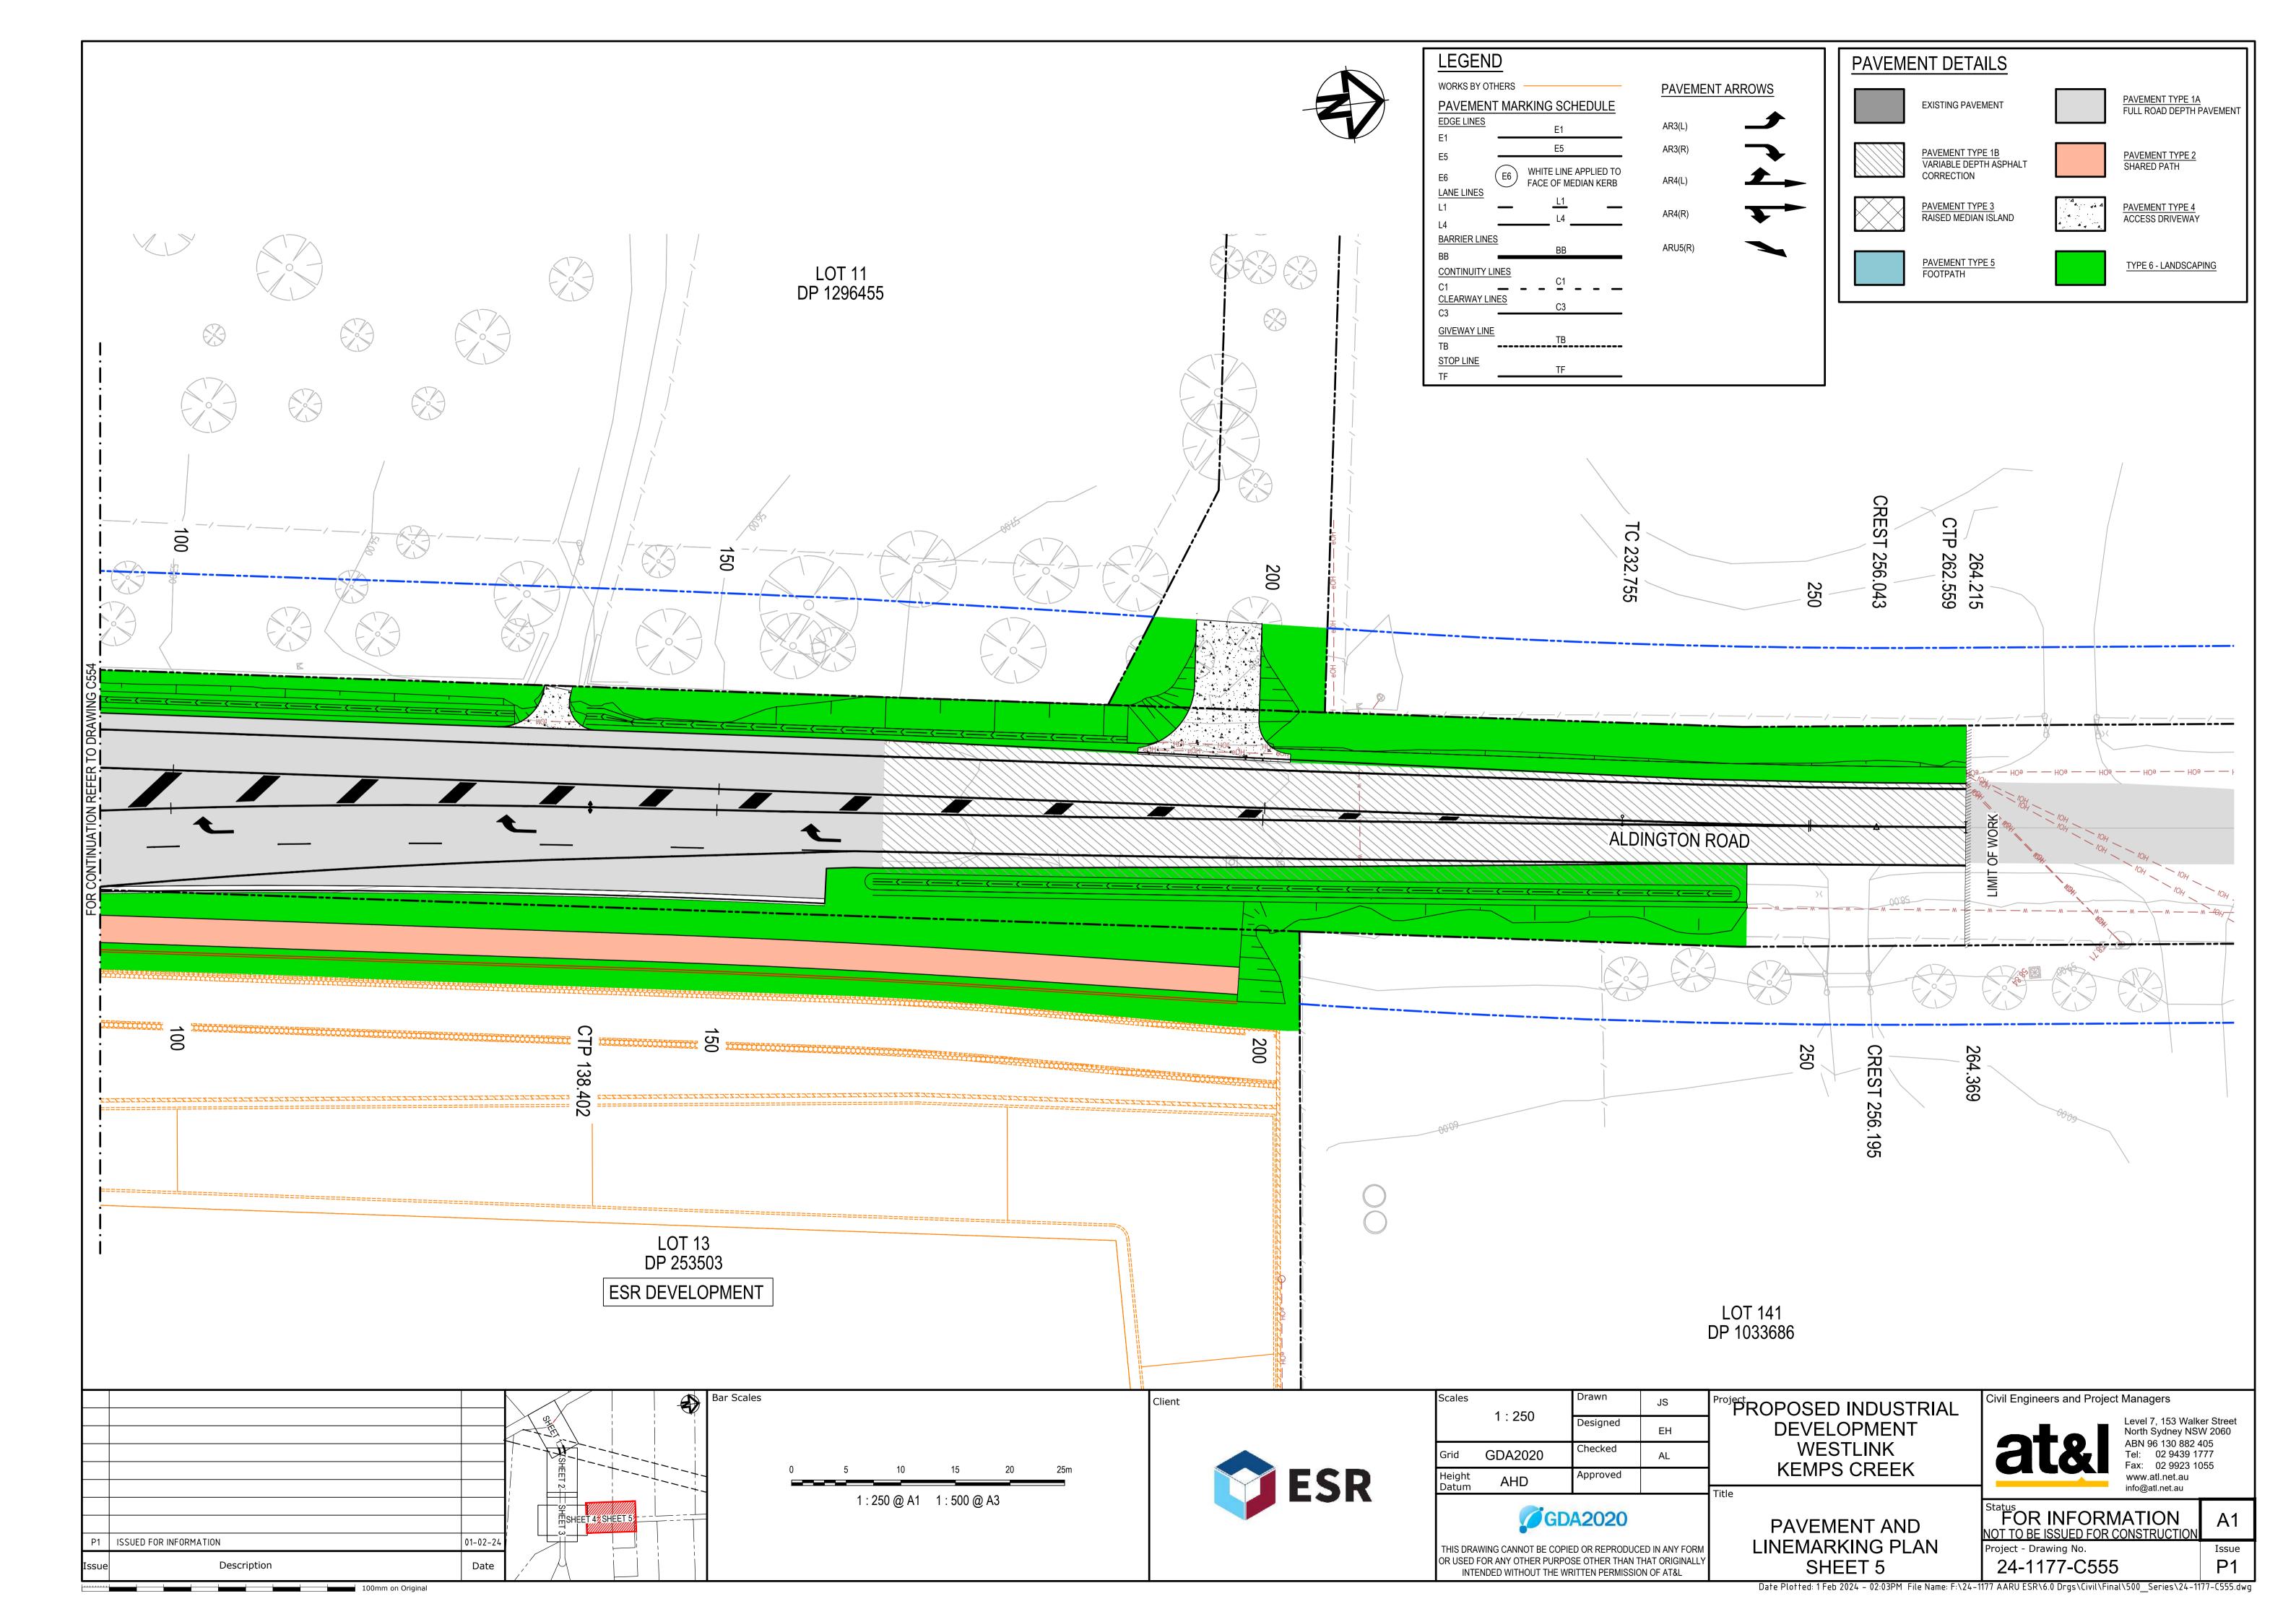

|        |          | Designed | EH |      |
| Grid   | GDA2020  | Checked  | AL |      |
| Height | AHD      | Approved |    |      |

**GDA2020** 

THIS DRAWING CANNOT BE COPIED OR REPRODUCED IN ANY FORM OR USED FOR ANY OTHER PURPOSE OTHER THAN THAT ORIGINALLY

INTENDED WITHOUT THE WRITTEN PERMISSION OF AT&L

PROPOSED INDUSTRIAL DEVELOPMENT WESTLINK KEMPS CREEK

Civil Engineers and Project Managers Level 7, 153 Walker Street North Sydney NSW 2060 ABN 96 130 882 405 Tel: 02 9439 1777 Fax: 02 9923 1055 www.atl.net.au info@atl.net.au

LONGITUDINAL SECTIONS

FOR INFORMATION
NOT TO BE ISSUED FOR CONSTRUCTION Project - Drawing No. 24-1177-C534

ABBOTTS ROAD SHEET 4

Date Plotted: 1 Feb 2024 - 01:56PM File Name: F:\24-1177 AARU ESR\6.0 Drgs\Civil\Final\500\_Series\24-1177-C534.dwg