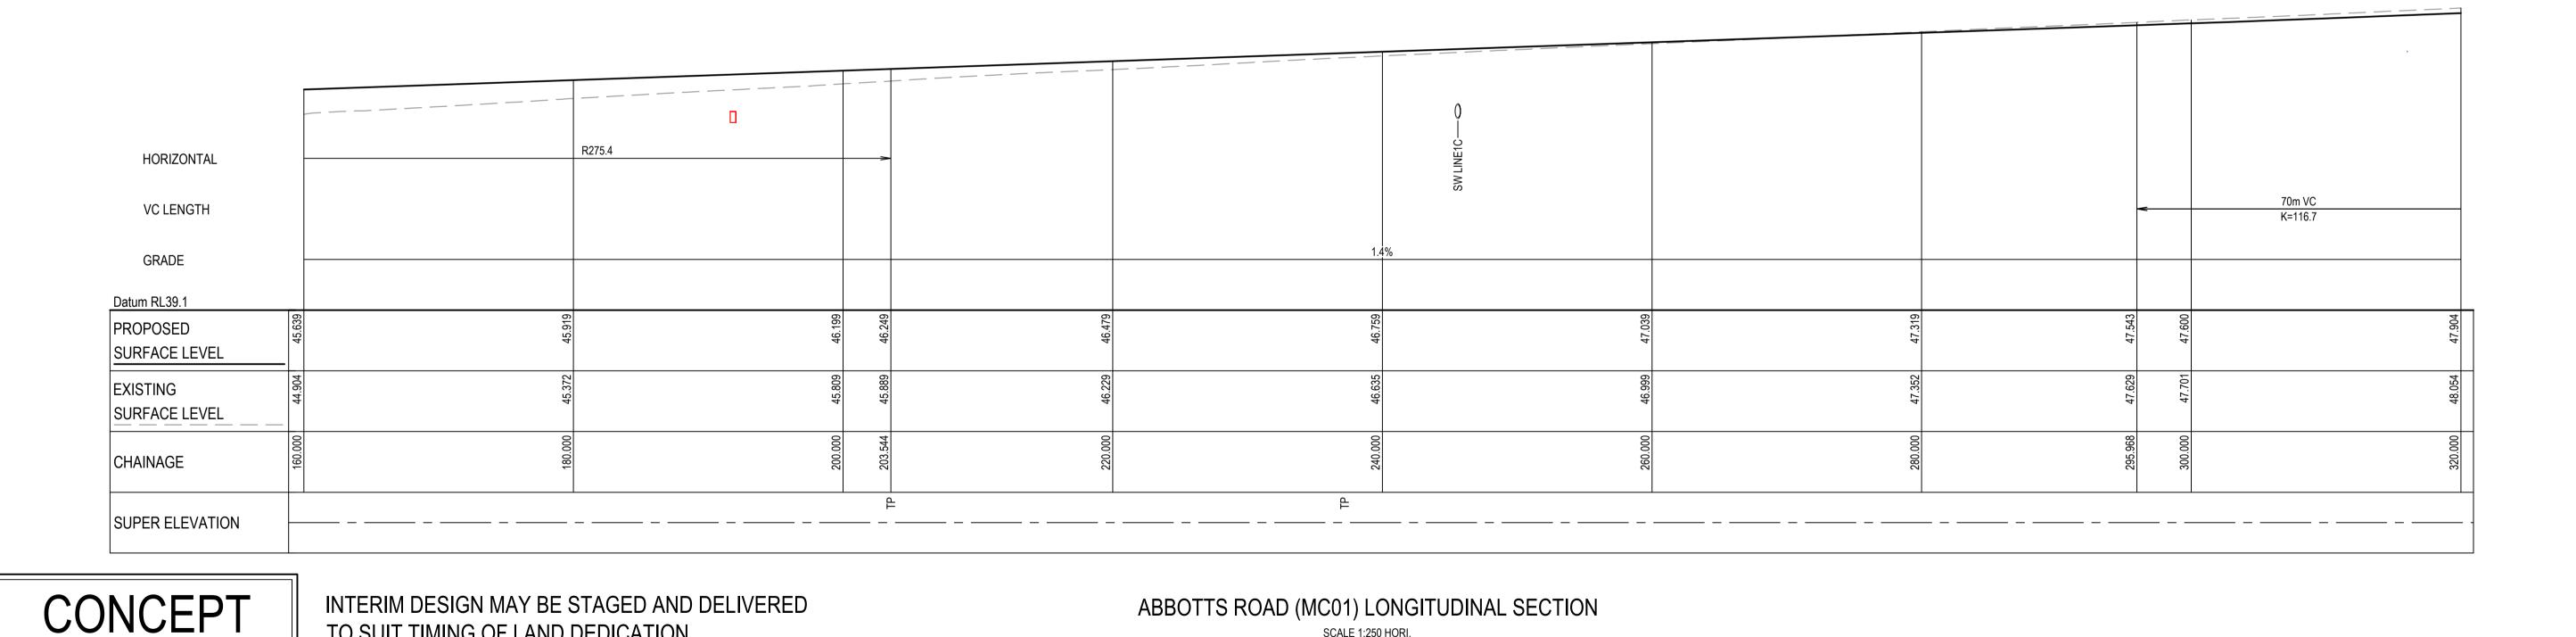

Date Plotted: 1 Feb 2024 - 01:45PM File Name: F:\24-1177 AARU ESR\6.0 Drgs\Civil\Final\500\_Series\24-1177-C501.dwg

ABBOTTS ROAD (MC01) LONGITUDINAL SECTION SCALE 1:250 HORI. 1:100 VERT.

TO SUIT TIMING OF LAND DEDICATION

Bar Scales

1:250 @ A1 1:500 @ A3 1:100 @ A1 1:200 @ A3

ABBOTTS ROAD (MC01) LONGITUDINAL SECTION

SCALE 1:250 HORI. 1:100 VERT.

Client

|  | Scales | AS SHOWN | Drawn    | JS | Pro |
|--|--------|----------|----------|----|-----|
|  |        |          | Designed | EH |     |
|  | Grid   | GDA2020  | Checked  | AL |     |
|  | Height |          | Approved |    |     |