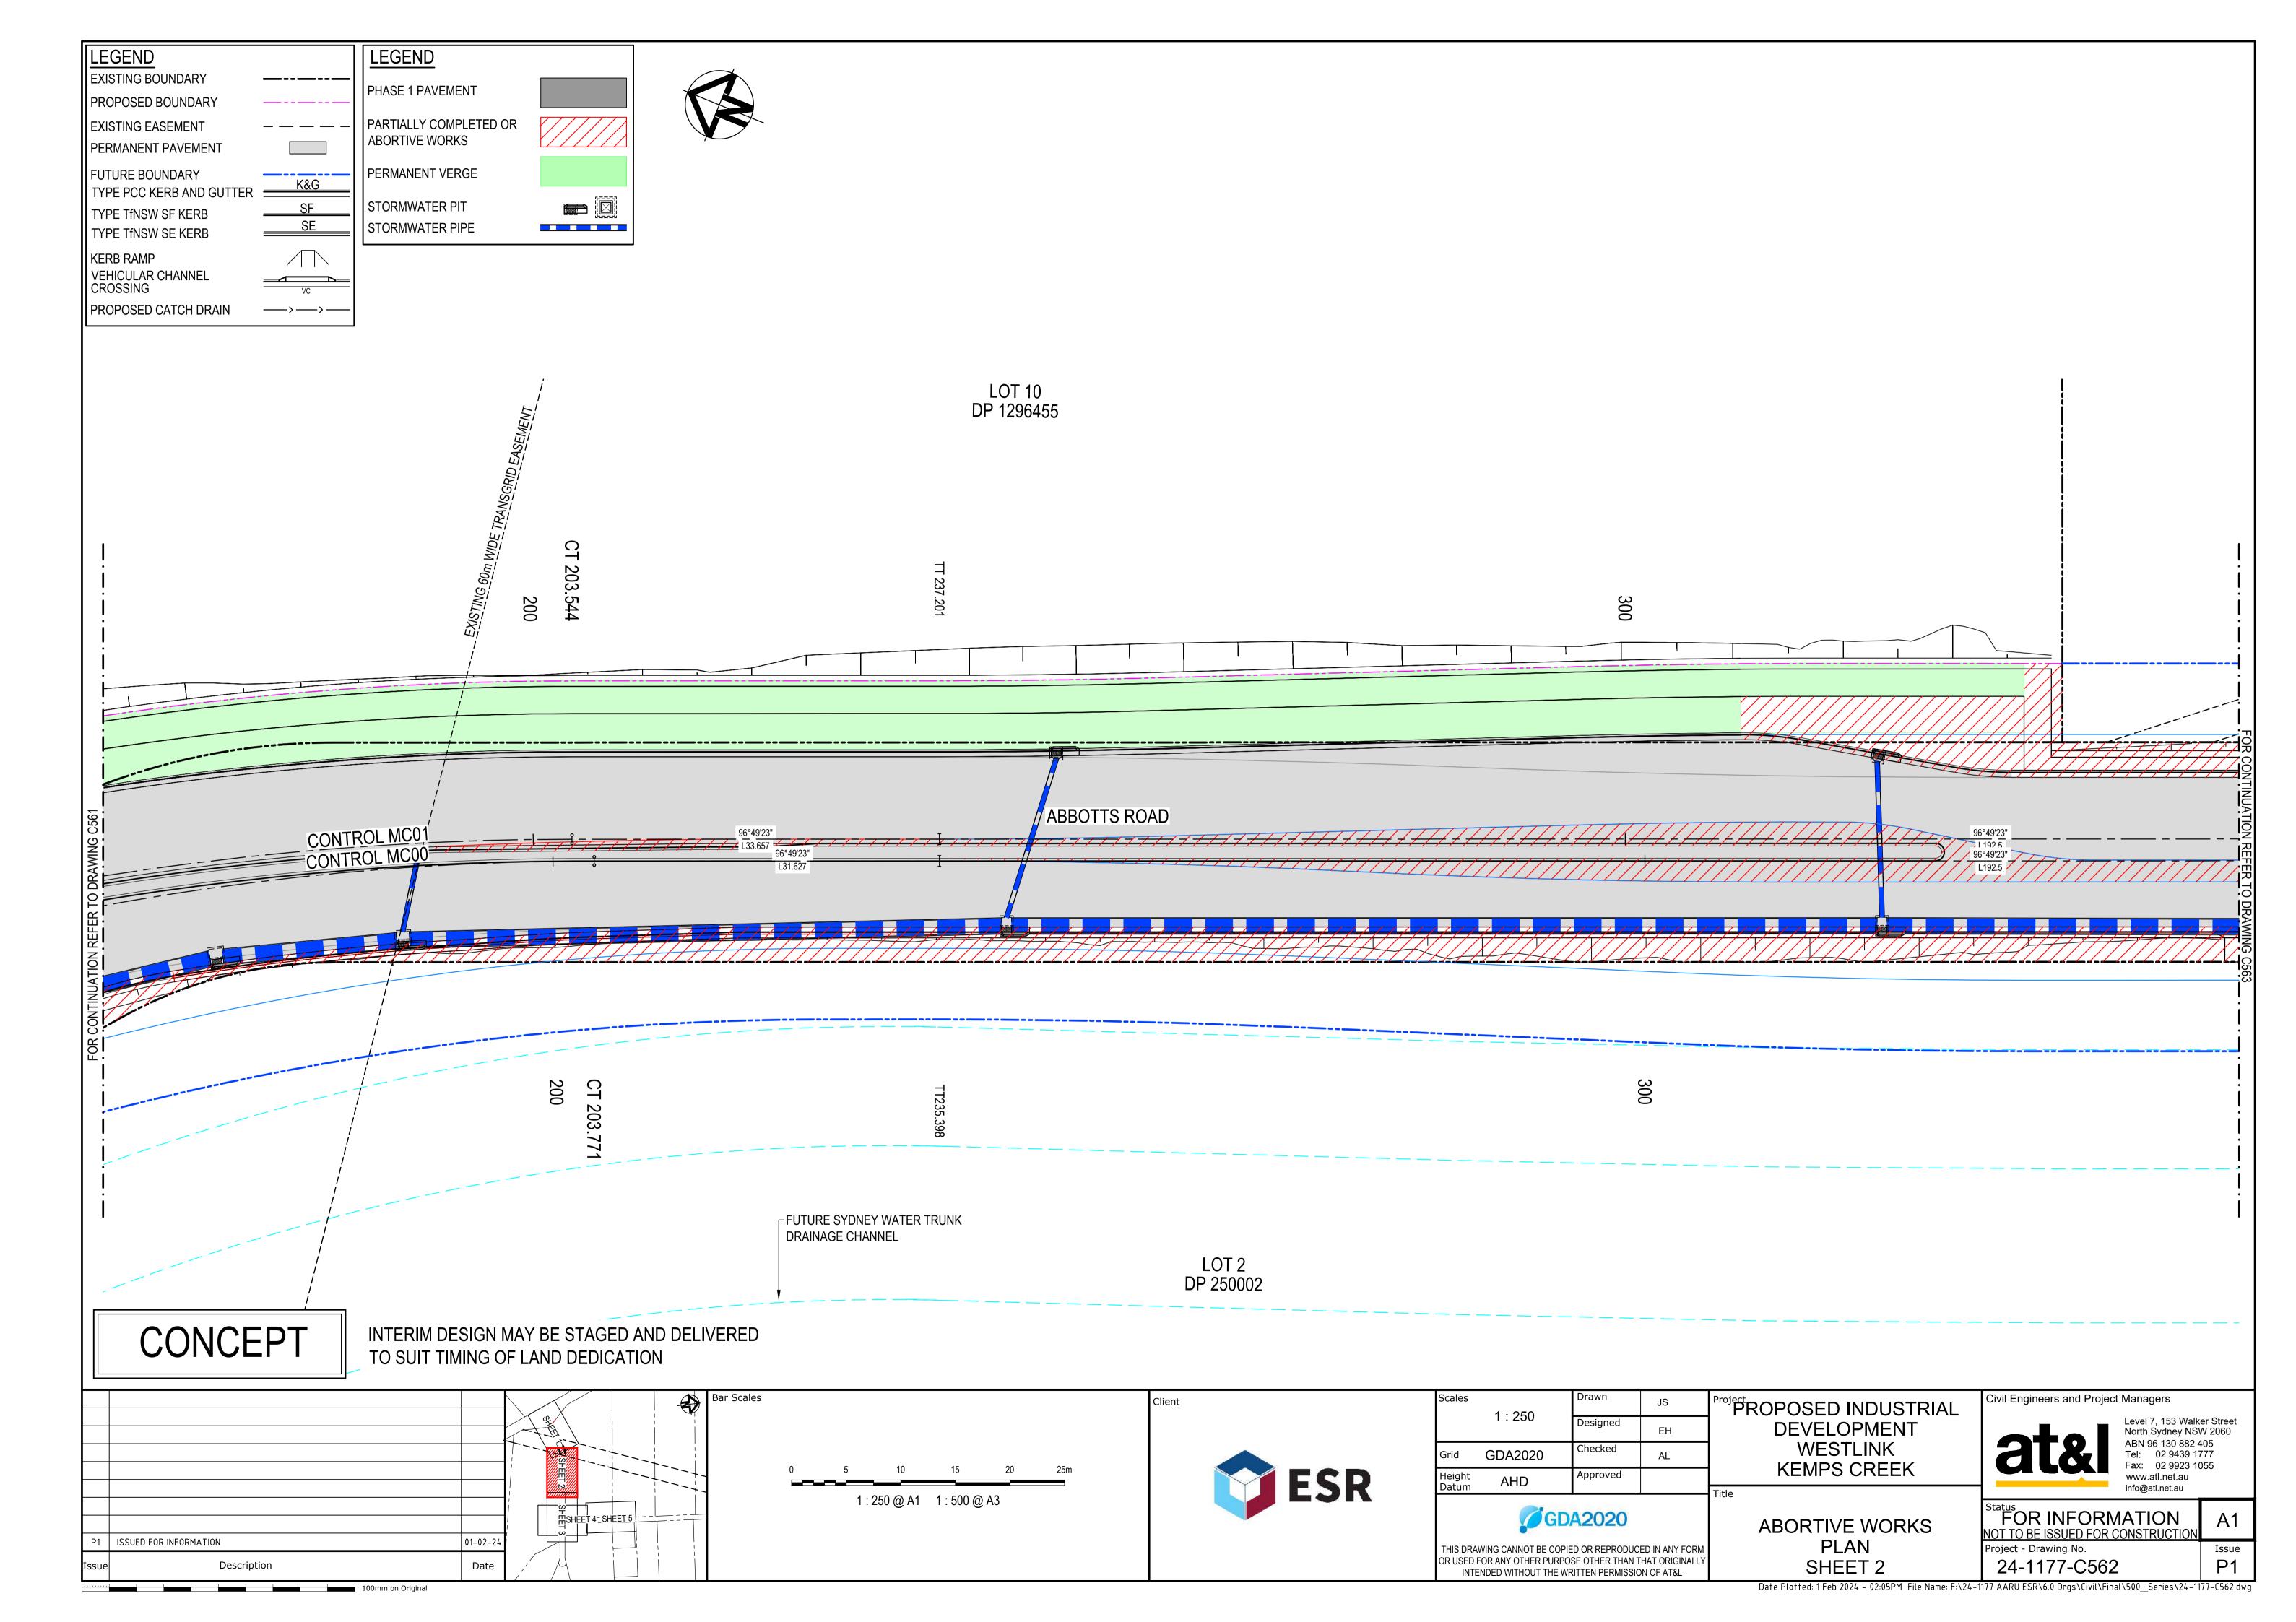

|          | Designed | EH |      |
| Grid   | GDA2020  | Checked  | AL |      |
| Height | AHD      | Approved |    |      |

**GDA2020** 

THIS DRAWING CANNOT BE COPIED OR REPRODUCED IN ANY FORM OR USED FOR ANY OTHER PURPOSE OTHER THAN THAT ORIGINALLY

INTENDED WITHOUT THE WRITTEN PERMISSION OF AT&L

PROPOSED INDUSTRIAL DEVELOPMENT WESTLINK KEMPS CREEK

Civil Engineers and Project Managers Level 7, 153 Walker Street North Sydney NSW 2060 ABN 96 130 882 405 Tel: 02 9439 1777 Fax: 02 9923 1055 www.atl.net.au info@atl.net.au

LONGITUDINAL SECTIONS

FOR INFORMATION
NOT TO BE ISSUED FOR CONSTRUCTION Project - Drawing No. 24-1177-C534

ABBOTTS ROAD SHEET 4

Date Plotted: 1 Feb 2024 - 01:56PM File Name: F:\24-1177 AARU ESR\6.0 Drgs\Civil\Final\500\_Series\24-1177-C534.dwg