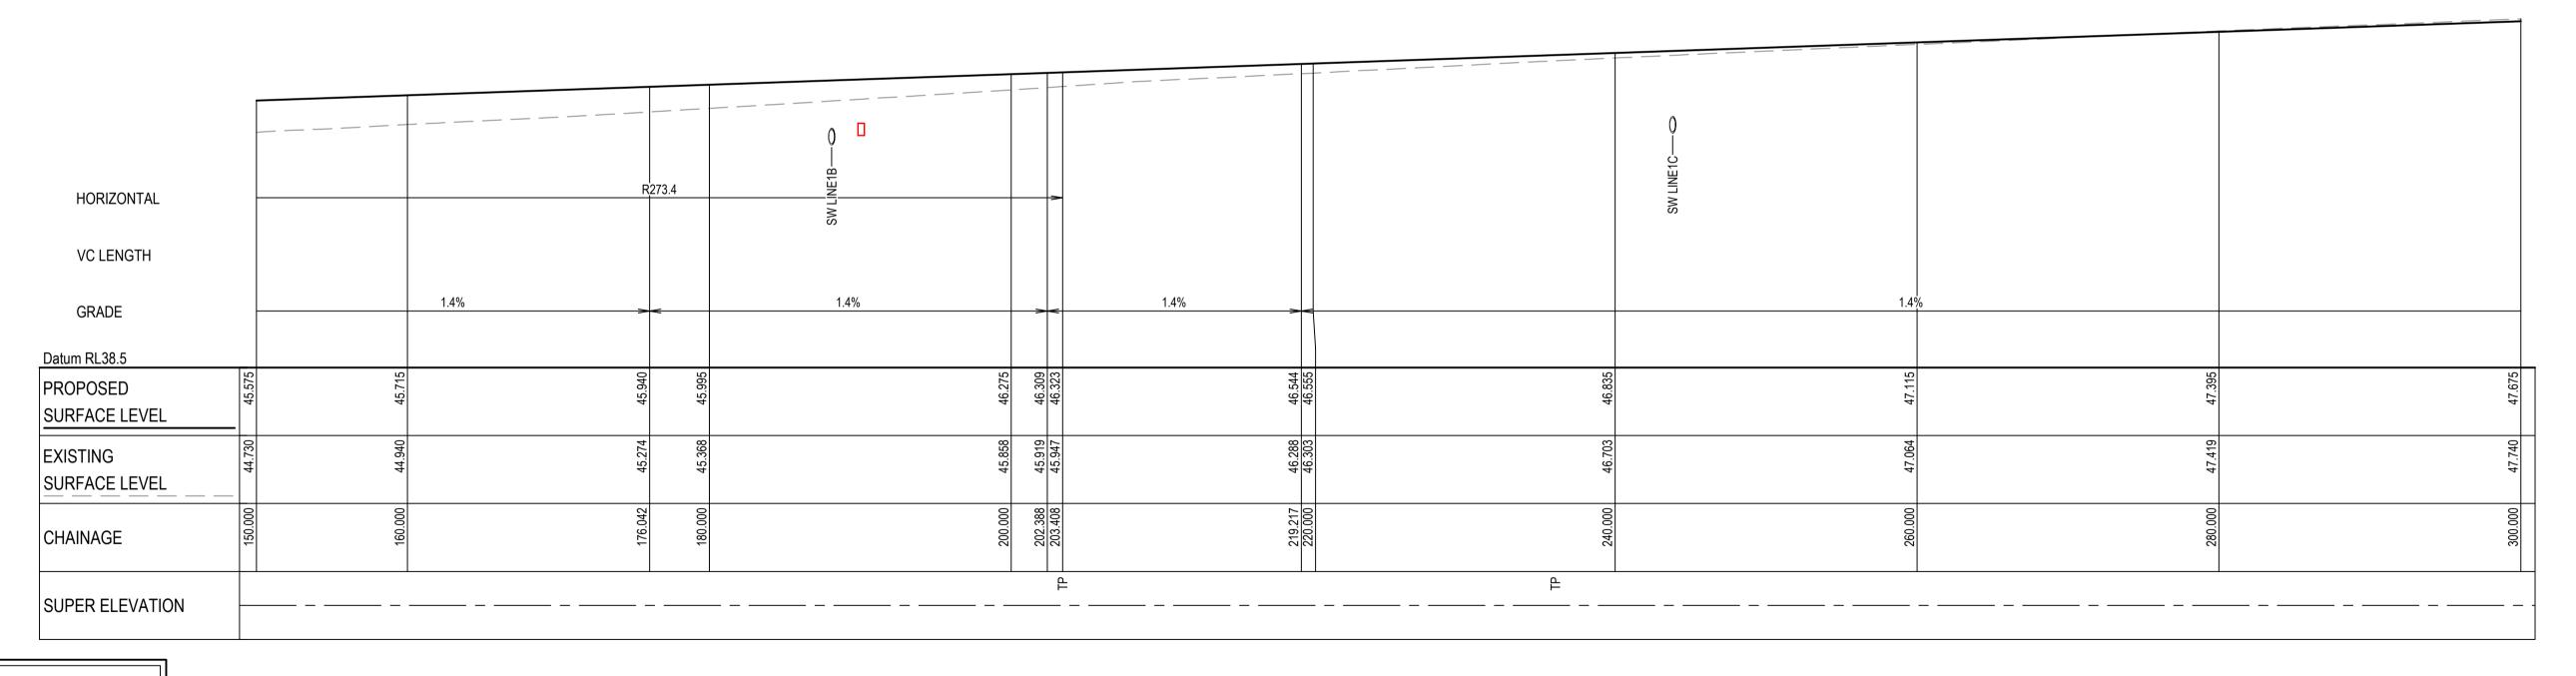

ABBOTTS ROAD (MC00) LONGITUDINAL SECTION SCALE 1:250 HORI. 1:100 VERT.

Date

Description

INTENDED WITHOUT THE WRITTEN PERMISSION OF AT&L

Level 7, 153 Walker Street North Sydney NSW 2060 ABN 96 130 882 405 Tel: 02 9439 1777 Fax: 02 9923 1055 www.atl.net.au info@atl.net.au

Civil Engineers and Project Managers

FOR INFORMATION
NOT TO BE ISSUED FOR CONSTRUCTION Project - Drawing No. 24-1177-C533

SHEET 3 Date Plotted: 1 Feb 2024 - 01:55PM File Name: F:\24-1177 AARU ESR\6.0 Drgs\Civil\Final\500\_Series\24-1177-C533.dwg

ABBOTTS ROAD (MC00) LONGITUDINAL SECTION SCALE 1:250 HORI. 1:100 VERT.

CONCEPT

INTERIM DESIGN MAY BE STAGED AND DELIVERED )INAL SECTION TO SUIT TIMING OF LAND DEDICATION

01-02-24 P1 ISSUED FOR INFORMATION Date Description