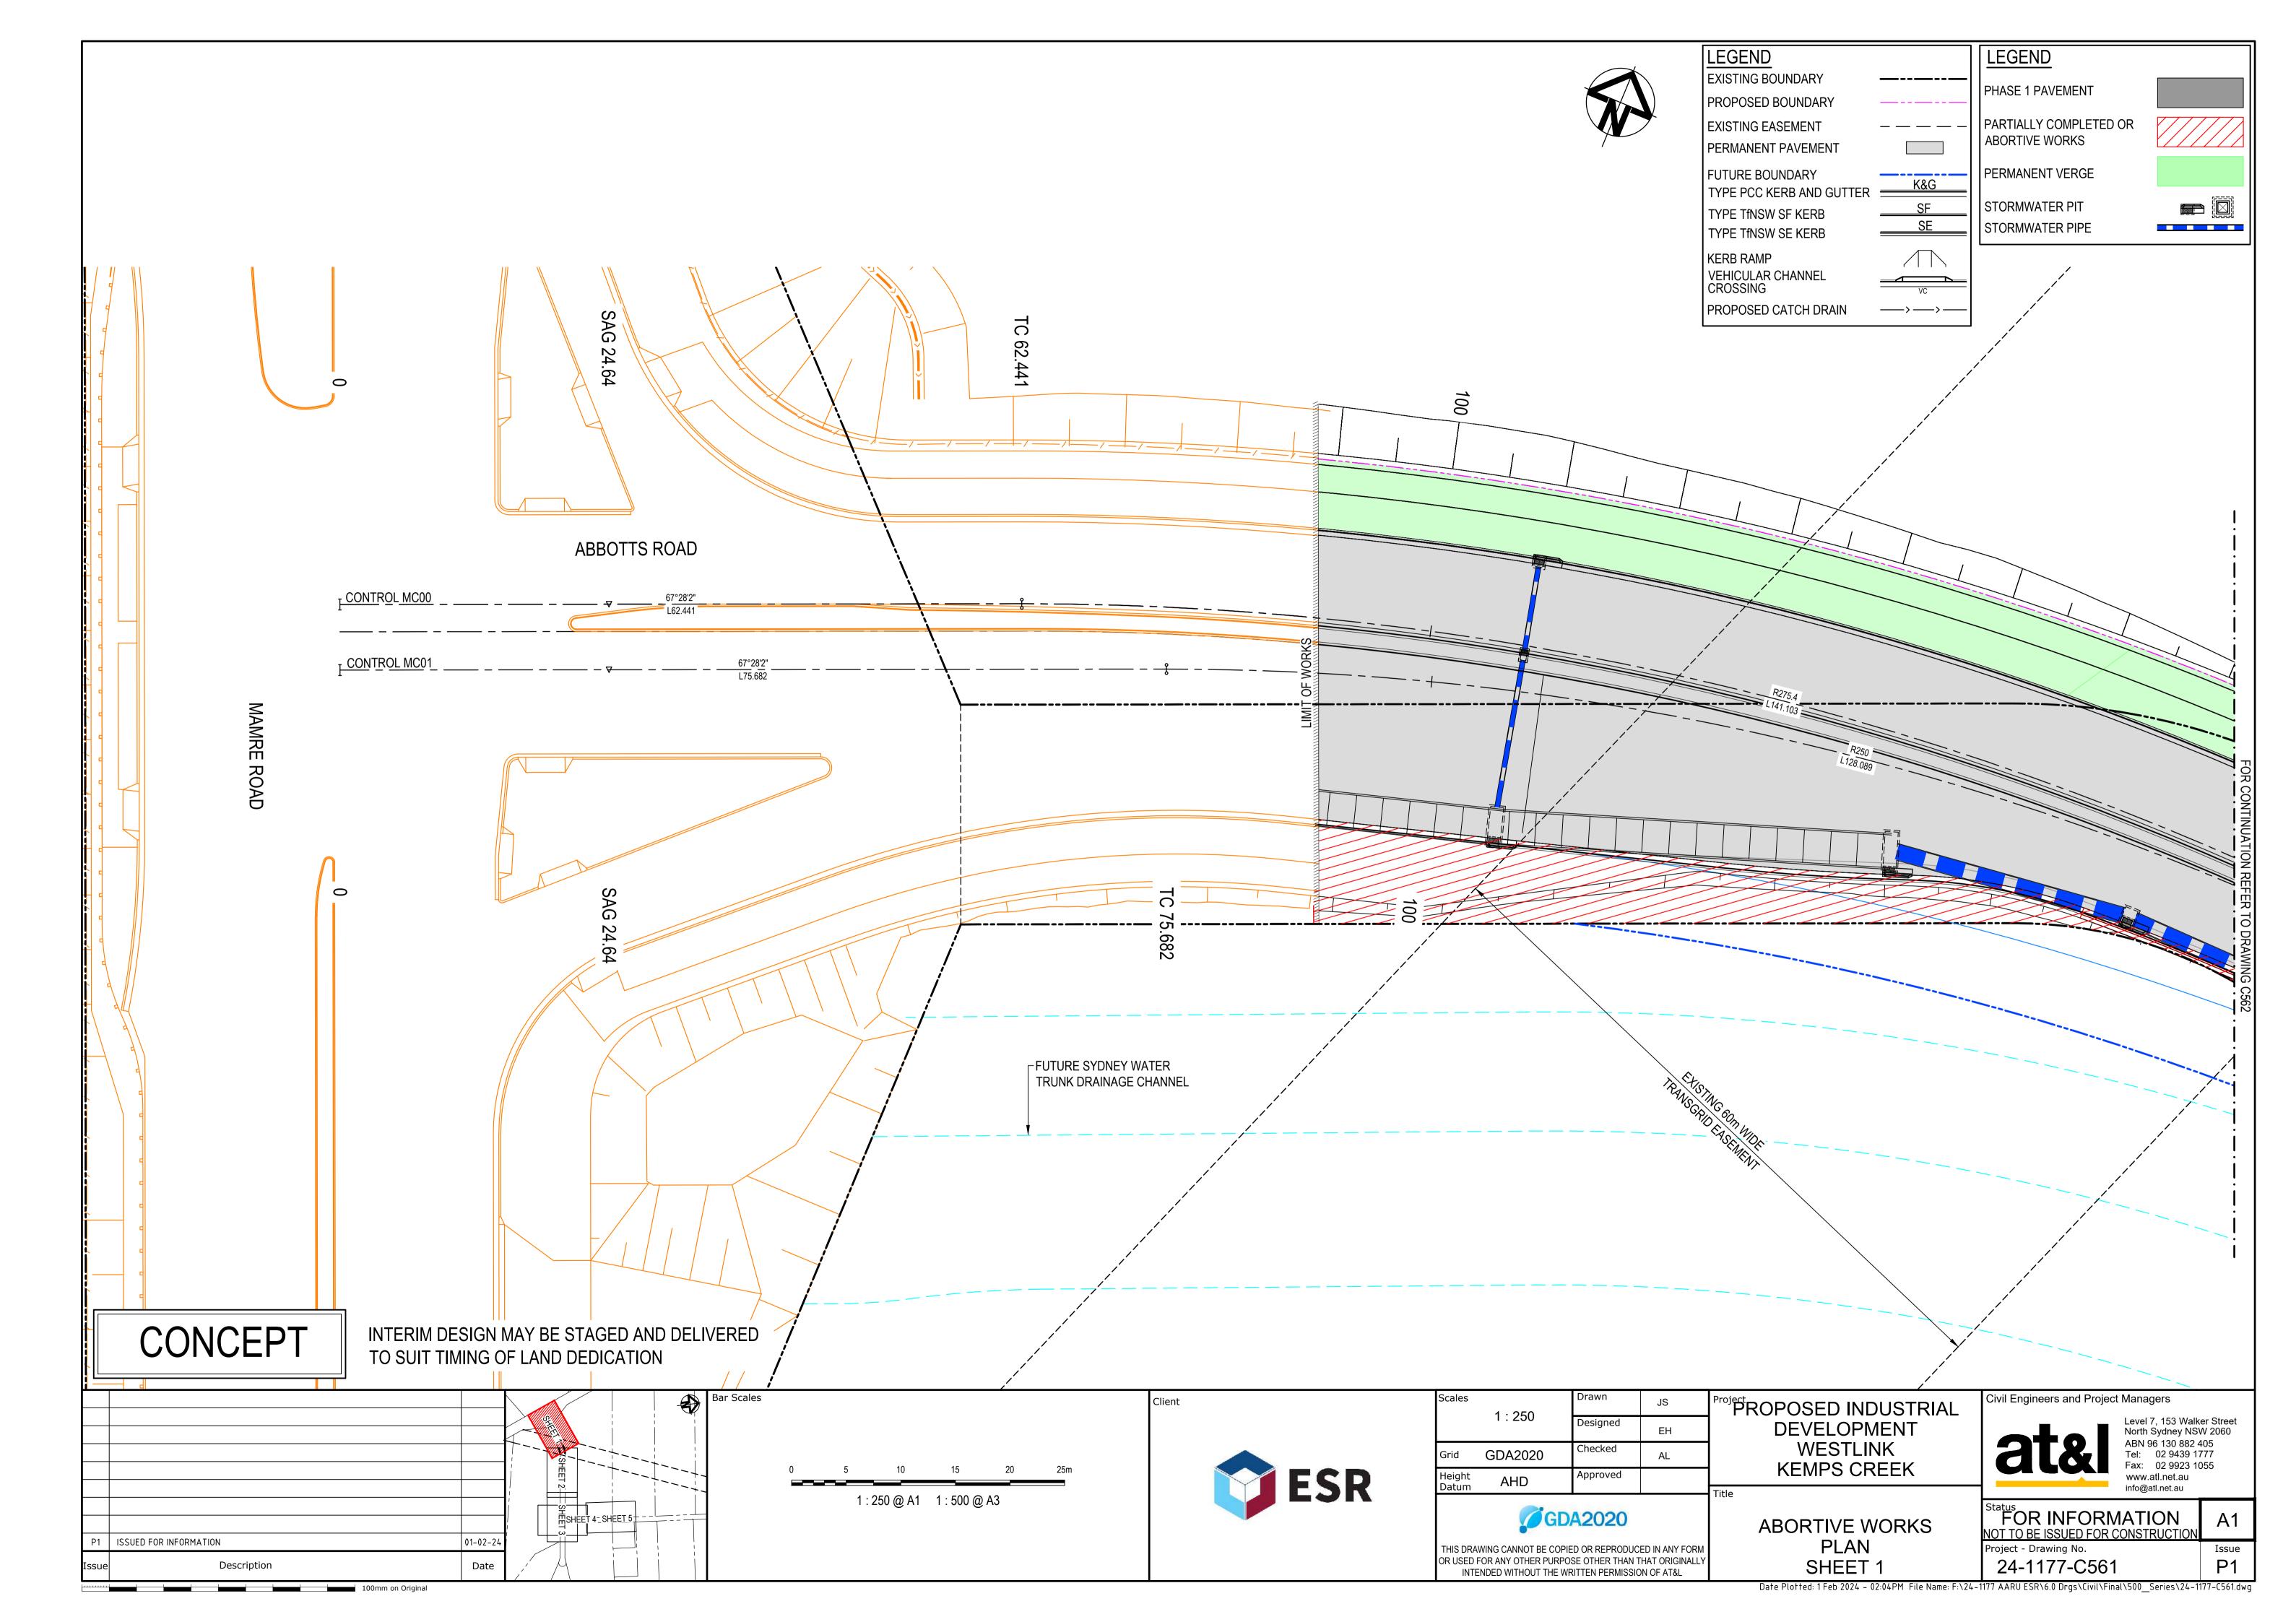

|          | Designed | EH |      |
| Grid   | GDA2020  | Checked  | AL |      |
| Height | AHD      | Approved |    |      |

**GDA2020** 

THIS DRAWING CANNOT BE COPIED OR REPRODUCED IN ANY FORM OR USED FOR ANY OTHER PURPOSE OTHER THAN THAT ORIGINALLY

INTENDED WITHOUT THE WRITTEN PERMISSION OF AT&L

PROPOSED INDUSTRIAL DEVELOPMENT WESTLINK KEMPS CREEK

Civil Engineers and Project Managers Level 7, 153 Walker Street North Sydney NSW 2060 ABN 96 130 882 405 Tel: 02 9439 1777 Fax: 02 9923 1055 www.atl.net.au info@atl.net.au

LONGITUDINAL SECTIONS

FOR INFORMATION
NOT TO BE ISSUED FOR CONSTRUCTION Project - Drawing No. 24-1177-C534

ABBOTTS ROAD SHEET 4

Date Plotted: 1 Feb 2024 - 01:56PM File Name: F:\24-1177 AARU ESR\6.0 Drgs\Civil\Final\500\_Series\24-1177-C534.dwg