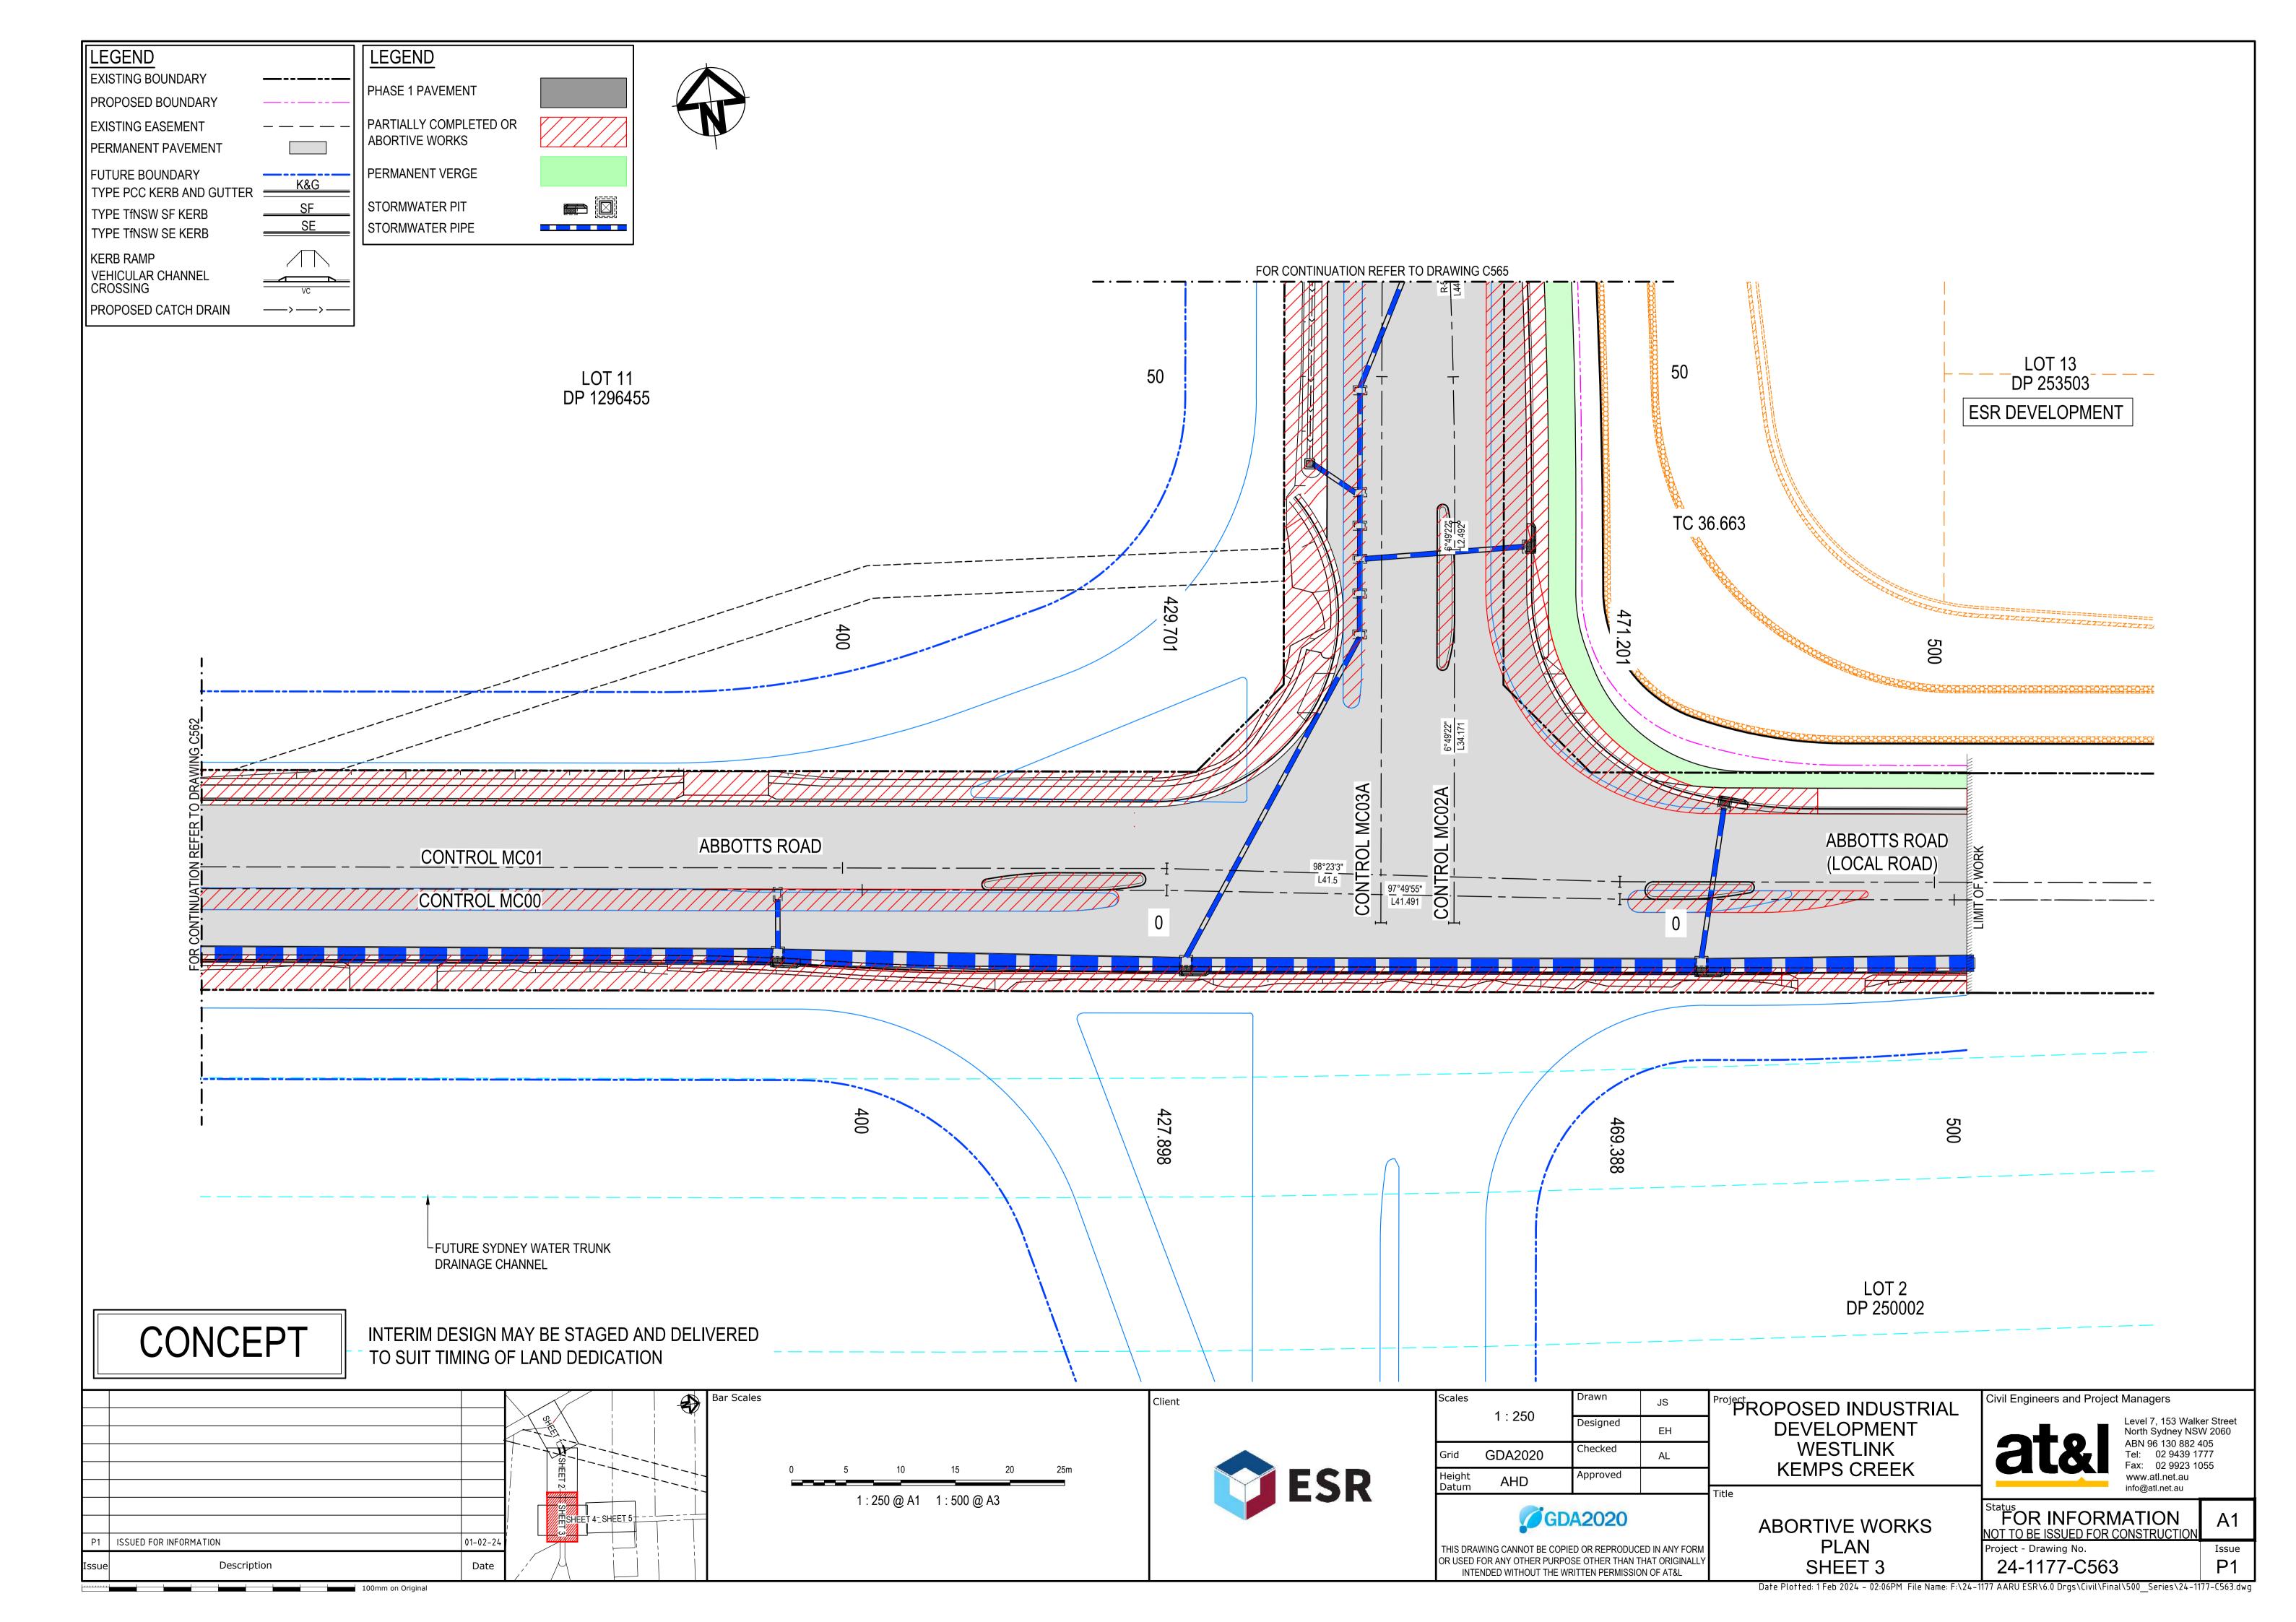

|          | Designed | EH |      |
| Grid   | GDA2020  | Checked  | AL |      |
| Height | AHD      | Approved |    |      |

**GDA2020** 

THIS DRAWING CANNOT BE COPIED OR REPRODUCED IN ANY FORM OR USED FOR ANY OTHER PURPOSE OTHER THAN THAT ORIGINALLY

INTENDED WITHOUT THE WRITTEN PERMISSION OF AT&L

PROPOSED INDUSTRIAL DEVELOPMENT WESTLINK KEMPS CREEK

Civil Engineers and Project Managers Level 7, 153 Walker Street North Sydney NSW 2060 ABN 96 130 882 405 Tel: 02 9439 1777 Fax: 02 9923 1055 www.atl.net.au info@atl.net.au

LONGITUDINAL SECTIONS

FOR INFORMATION
NOT TO BE ISSUED FOR CONSTRUCTION Project - Drawing No. 24-1177-C534

ABBOTTS ROAD SHEET 4

Date Plotted: 1 Feb 2024 - 01:56PM File Name: F:\24-1177 AARU ESR\6.0 Drgs\Civil\Final\500\_Series\24-1177-C534.dwg