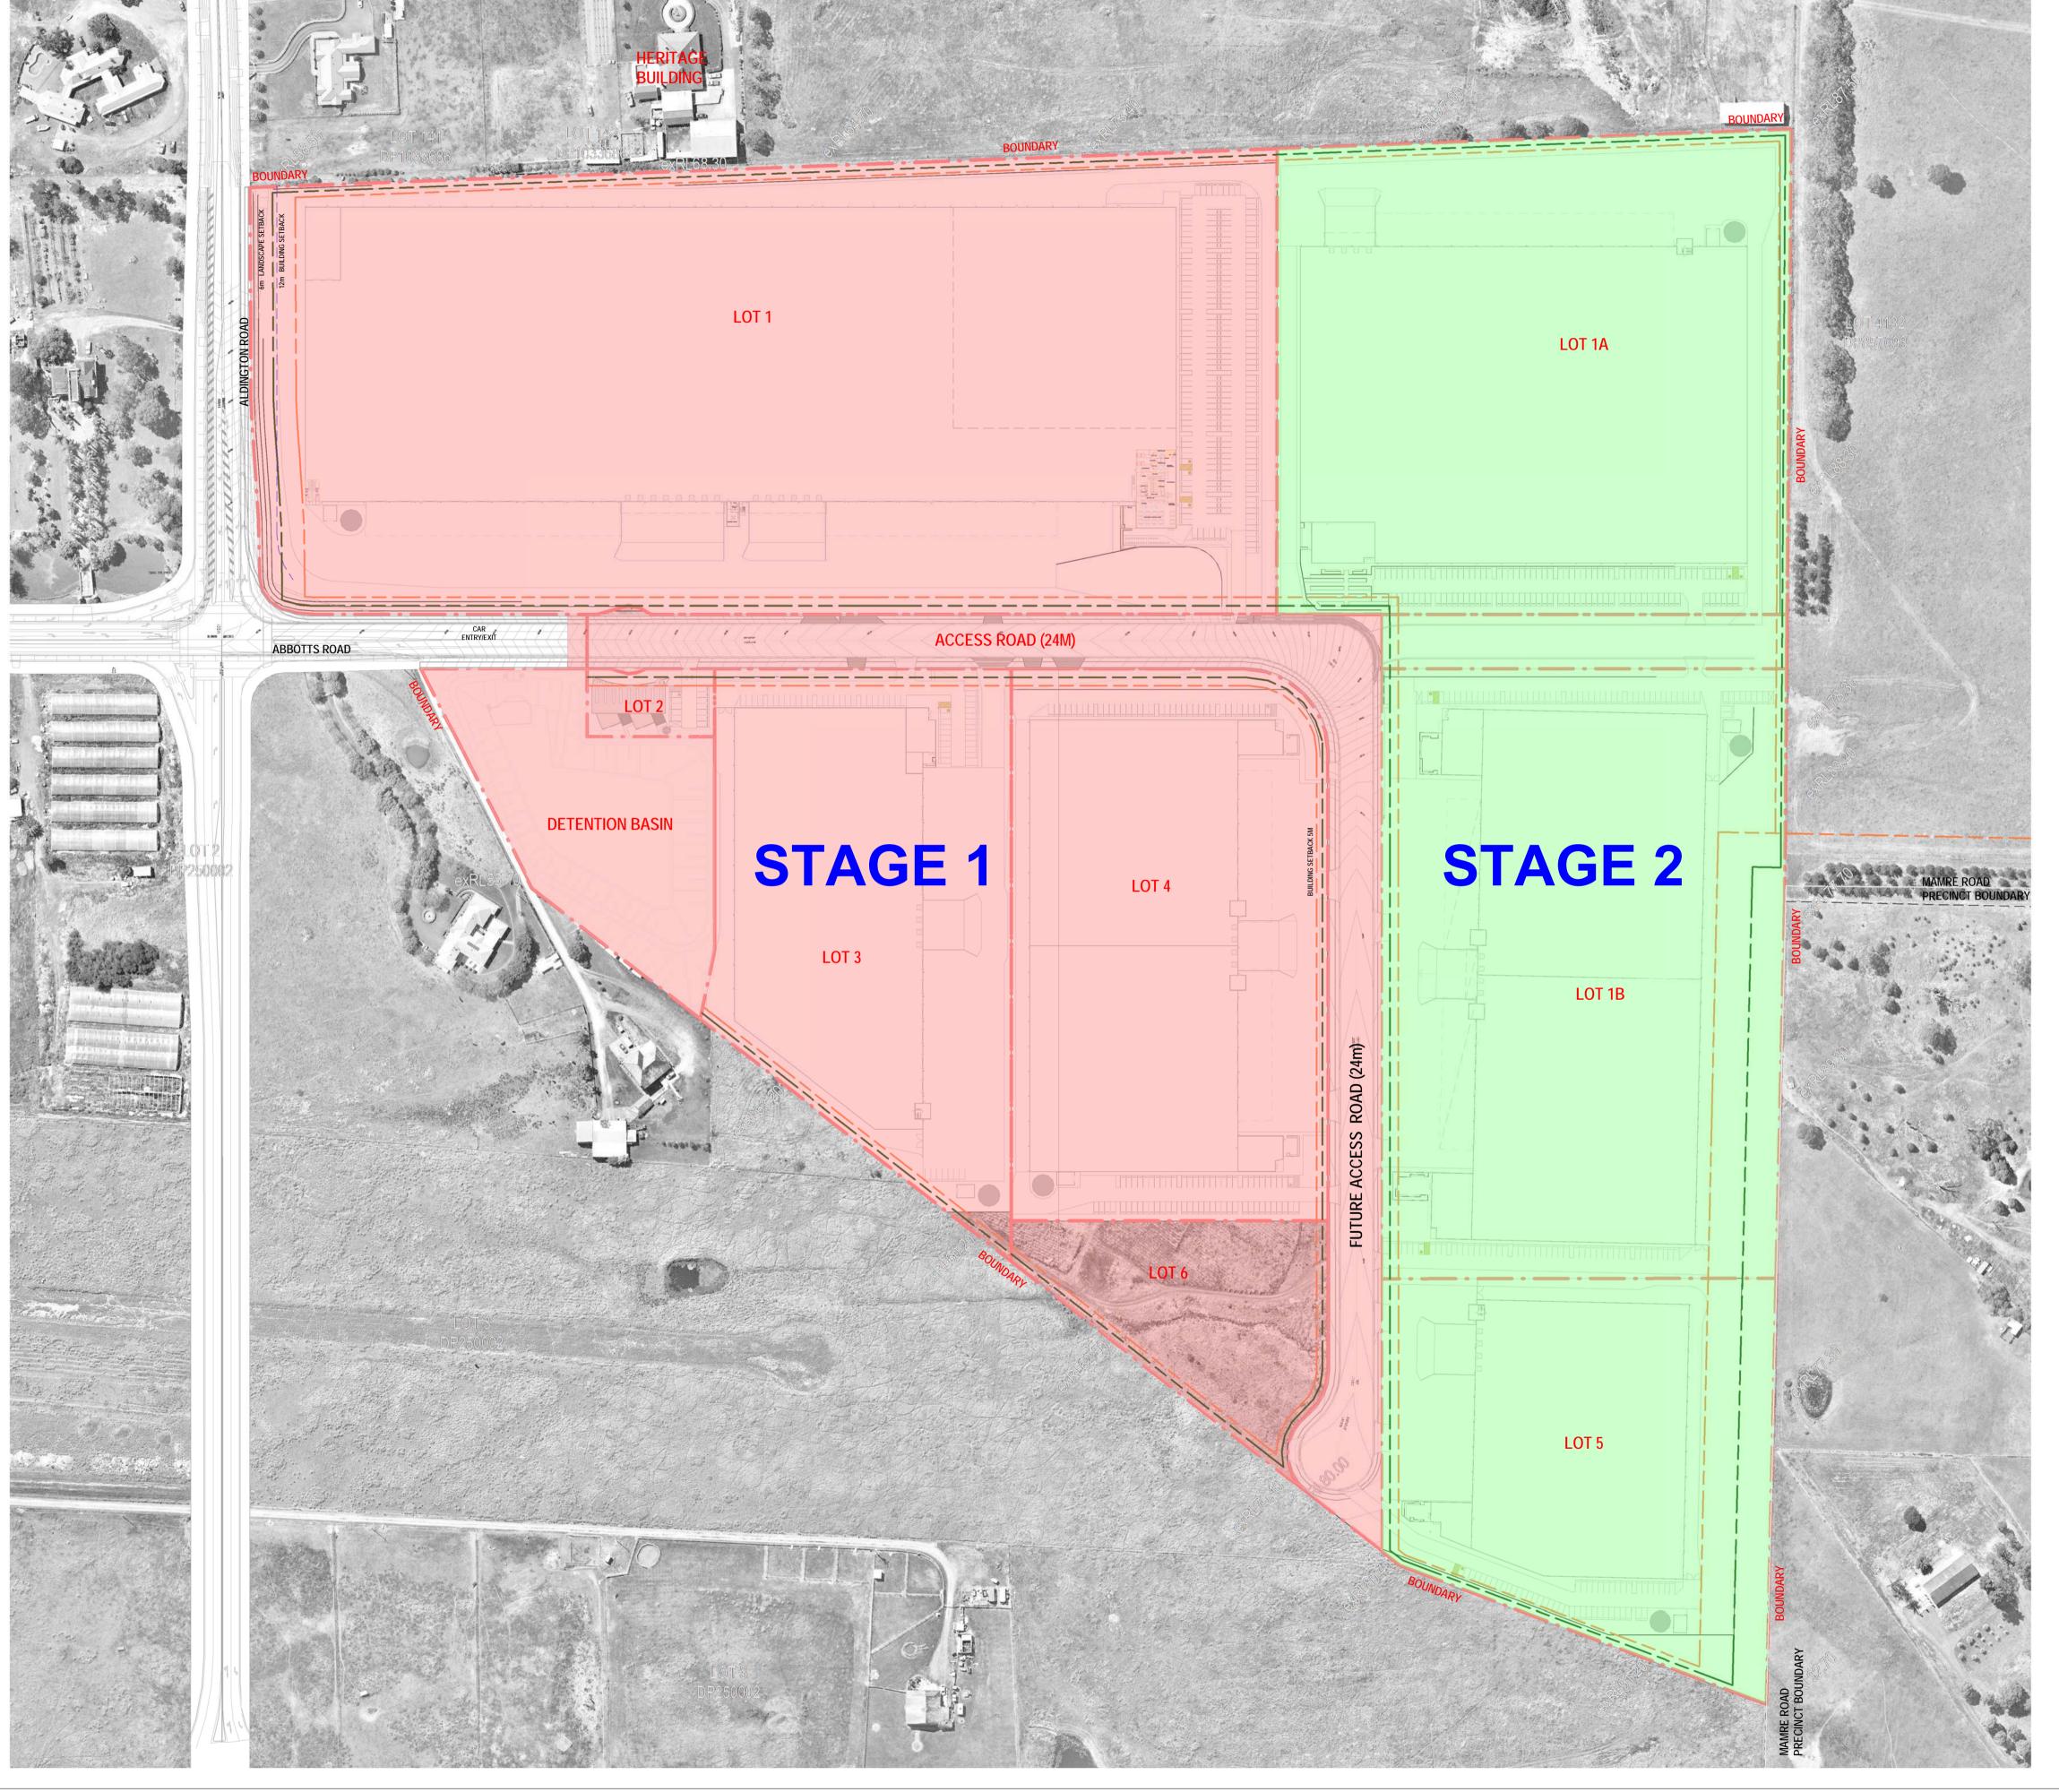

Project Name
Westlink
Project Address
Mamre Road, Kemps Creek

Bar Scales
0 30000 75000

 Drawing Title:

 Staging Plan

 Author:
 Checker:
 Sheet Size:
 Scale:

 BC/HS
 MA
 A1
 1:1500@A1

 Drawing Number:
 11920\_DA005
 P9