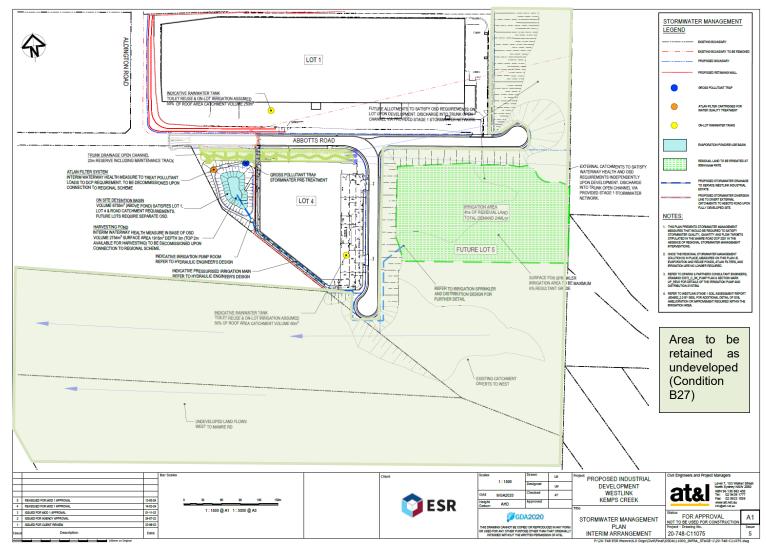

#### Table 4Schedule of Approved Plans

| Drawing No.                                                   | Title                                             | Issue | Date       |  |
|---------------------------------------------------------------|---------------------------------------------------|-------|------------|--|
| Architectural Drawings prepared by Nettleton tribe Architects |                                                   |       |            |  |
| DA102                                                         | Estate Plan - Stage 1                             | P28   | 22/02/2024 |  |
| DA104                                                         | Lower Ground Floor Plan - LOT4                    | P9    | 21/04/2024 |  |
| DA105                                                         | Ground Floor Plan - LOT1                          | P21   | 30/10/2023 |  |
| DA106                                                         | Ground Floor Plan - LOT4                          | P29   | 21/06/2024 |  |
| DA107                                                         | Roof Plan - LOT1                                  | P14   | 30/10/2023 |  |
| DA108                                                         | Roof Plan - LOT4                                  | P13   | 13/12/2023 |  |
| DA121                                                         | Elevations - LOT1                                 | P15   | 30/10/2023 |  |
| DA124                                                         | Elevations - LOT4                                 | P14   | 21/04/2024 |  |
| DA151                                                         | Retain Wall & Fence - LOTS 1 & 4                  | P11   | 30/10/2023 |  |
| Landscape Concept prepared by Site Image                      |                                                   |       |            |  |
| 001                                                           | Landscape Stage 01 Masterplan Report              | В     | 25/03/2024 |  |
| Tree Canopy Plan prepared by Site Image                       |                                                   |       |            |  |
| STAGE1_SK001                                                  | Tree Canopy Plan                                  | G     | 21/02/2024 |  |
| Civil Works Package – Infrastructure Works                    |                                                   |       |            |  |
| 20-748 –<br>C11075                                            | STORMWATER MANAGEMENT PLAN INTERIM<br>ARRANGEMENT | 5     | 13/05/2024 |  |

6. Delete Figure 1 and replace with the following:

3

7. Delete Figure 2 and replace with the following:

Figure 2: Stormwater Management Infrastructure

4

End of modification (SSD-9138102-MOD-2)

5