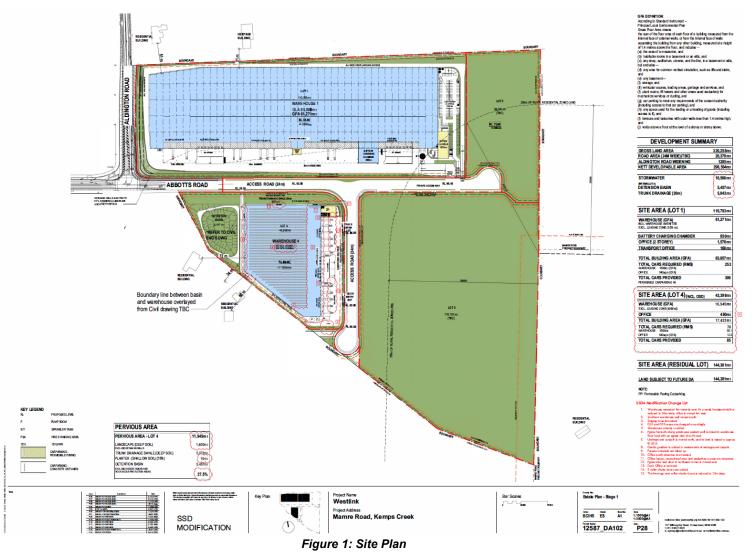

#### Table 4Schedule of Approved Plans

| Drawing No.                                                   | Title                                             | Issue | Date       |  |
|---------------------------------------------------------------|---------------------------------------------------|-------|------------|--|
| Architectural Drawings prepared by Nettleton tribe Architects |                                                   |       |            |  |
| DA102                                                         | Estate Plan - Stage 1                             | P28   | 22/02/2024 |  |
| DA104                                                         | Lower Ground Floor Plan - LOT4                    | P9    | 21/04/2024 |  |
| DA105                                                         | Ground Floor Plan - LOT1                          | P21   | 30/10/2023 |  |
| DA106                                                         | Ground Floor Plan - LOT4                          | P29   | 21/06/2024 |  |
| DA107                                                         | Roof Plan - LOT1                                  | P14   | 30/10/2023 |  |
| DA108                                                         | Roof Plan - LOT4                                  | P13   | 13/12/2023 |  |
| DA121                                                         | Elevations - LOT1                                 | P15   | 30/10/2023 |  |
| DA124                                                         | Elevations - LOT4                                 | P14   | 21/04/2024 |  |
| DA151                                                         | Retain Wall & Fence - LOTS 1 & 4                  | P11   | 30/10/2023 |  |
| Landscape Concept prepared by Site Image                      |                                                   |       |            |  |
| 001                                                           | Landscape Stage 01 Masterplan Report              | В     | 25/03/2024 |  |
| Tree Canopy Plan prepared by Site Image                       |                                                   |       |            |  |
| STAGE1_SK001                                                  | Tree Canopy Plan                                  | G     | 21/02/2024 |  |
| Civil Works Package – Infrastructure Works                    |                                                   |       |            |  |
| 20-748 –<br>C11075                                            | STORMWATER MANAGEMENT PLAN INTERIM<br>ARRANGEMENT | 5     | 13/05/2024 |  |

6. Delete Figure 1 and replace with the following:

3

7. Delete Figure 2 and replace with the following:

Figure 2: Stormwater Management Infrastructure

4

End of modification (SSD-9138102-MOD-2)

5