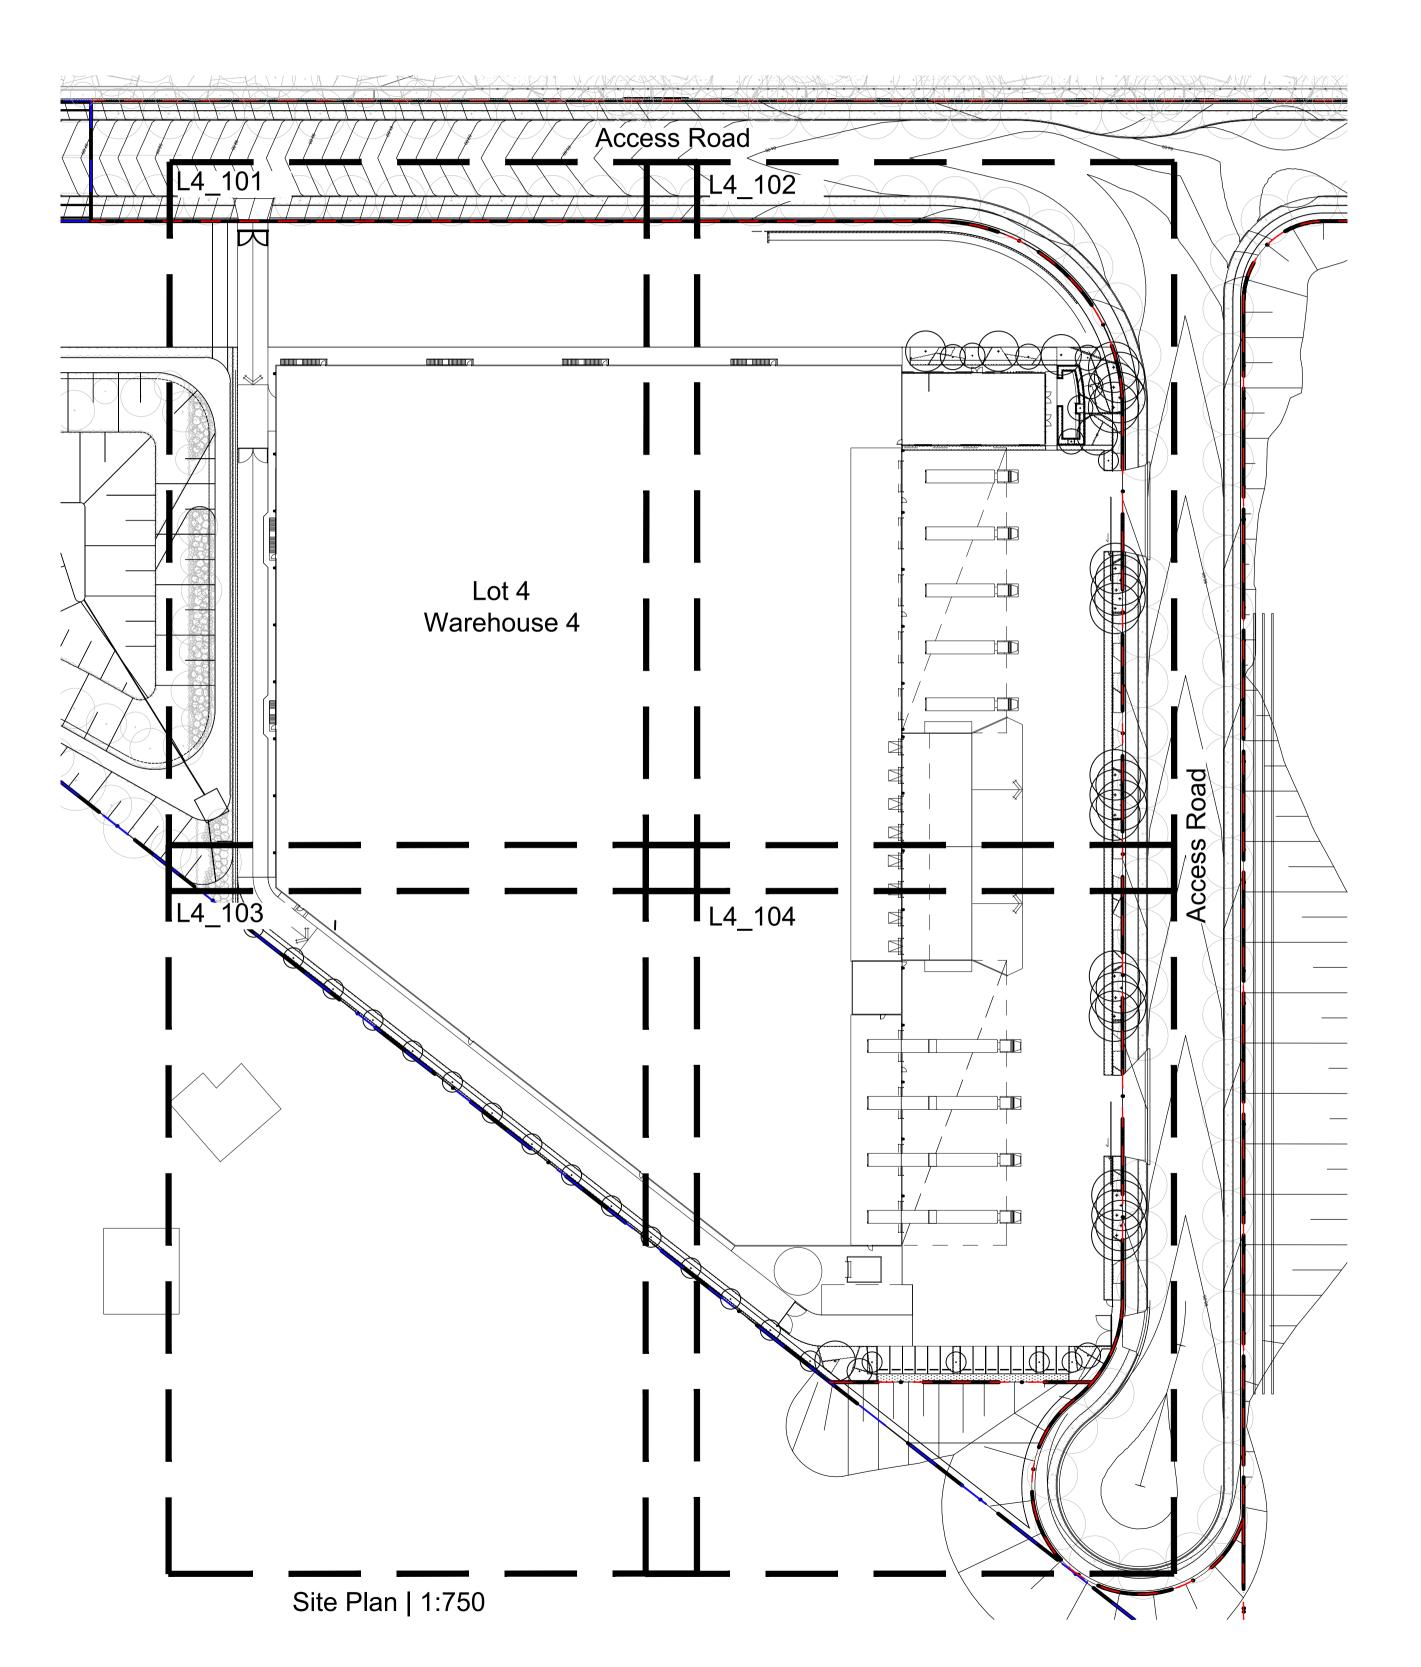

#### PRELIMINARY

Drawing Name:

Landscape Plan

Lot 4

Scale: 1:250 @ A1

Job Number:

L4-101 05

SS20-4546

#### LEGEND

Estate Boundary

Lot Boundary

Proposed Trees

Proposed Grasses and

Fence

Groundcover Planting Matrix

Groundcovers