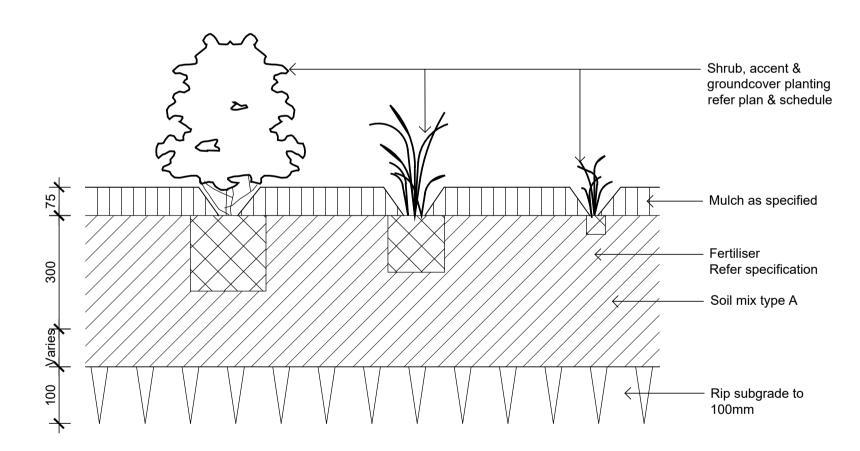

#### PRELIMINARY

Drawing Name:

Landscape Plan

Lot 4

Scale: 1:250 @ A1

SS20-4546

L4-104 02

Detail Shrub Accent & Groundcover Planting