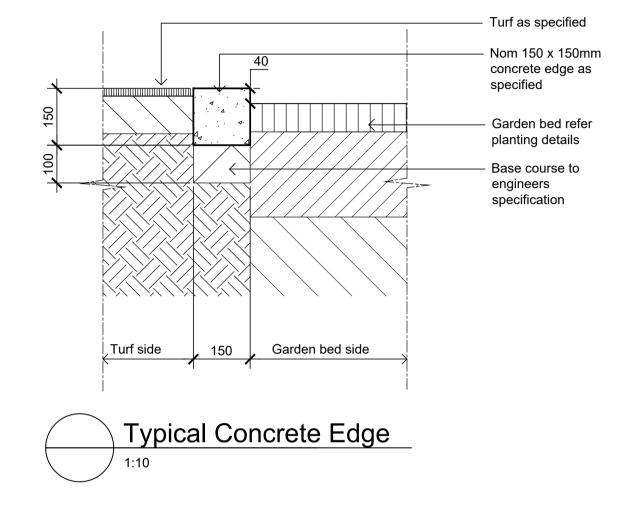

02 Architectural Coordination 01 For Comment

Issue Revision Description

Refer to plans for

adjacent surfaces &

- Decomposed granite

Refer specification.

- Base course & relative F.C.R

to Engineer's specification. - Compacted subgrade to engineers specification

Decomposed Granite Paving on Grade

RH NM 31.08.2022 RH NM 18.08.2022 Drawn Check Date

Client: ESR

Proposed Industrial Estate Abbotts Road Kemps Creek

SITE IMAGE

Level 1, 3-5 Baptist Street Redfern NSW 2016 Australia