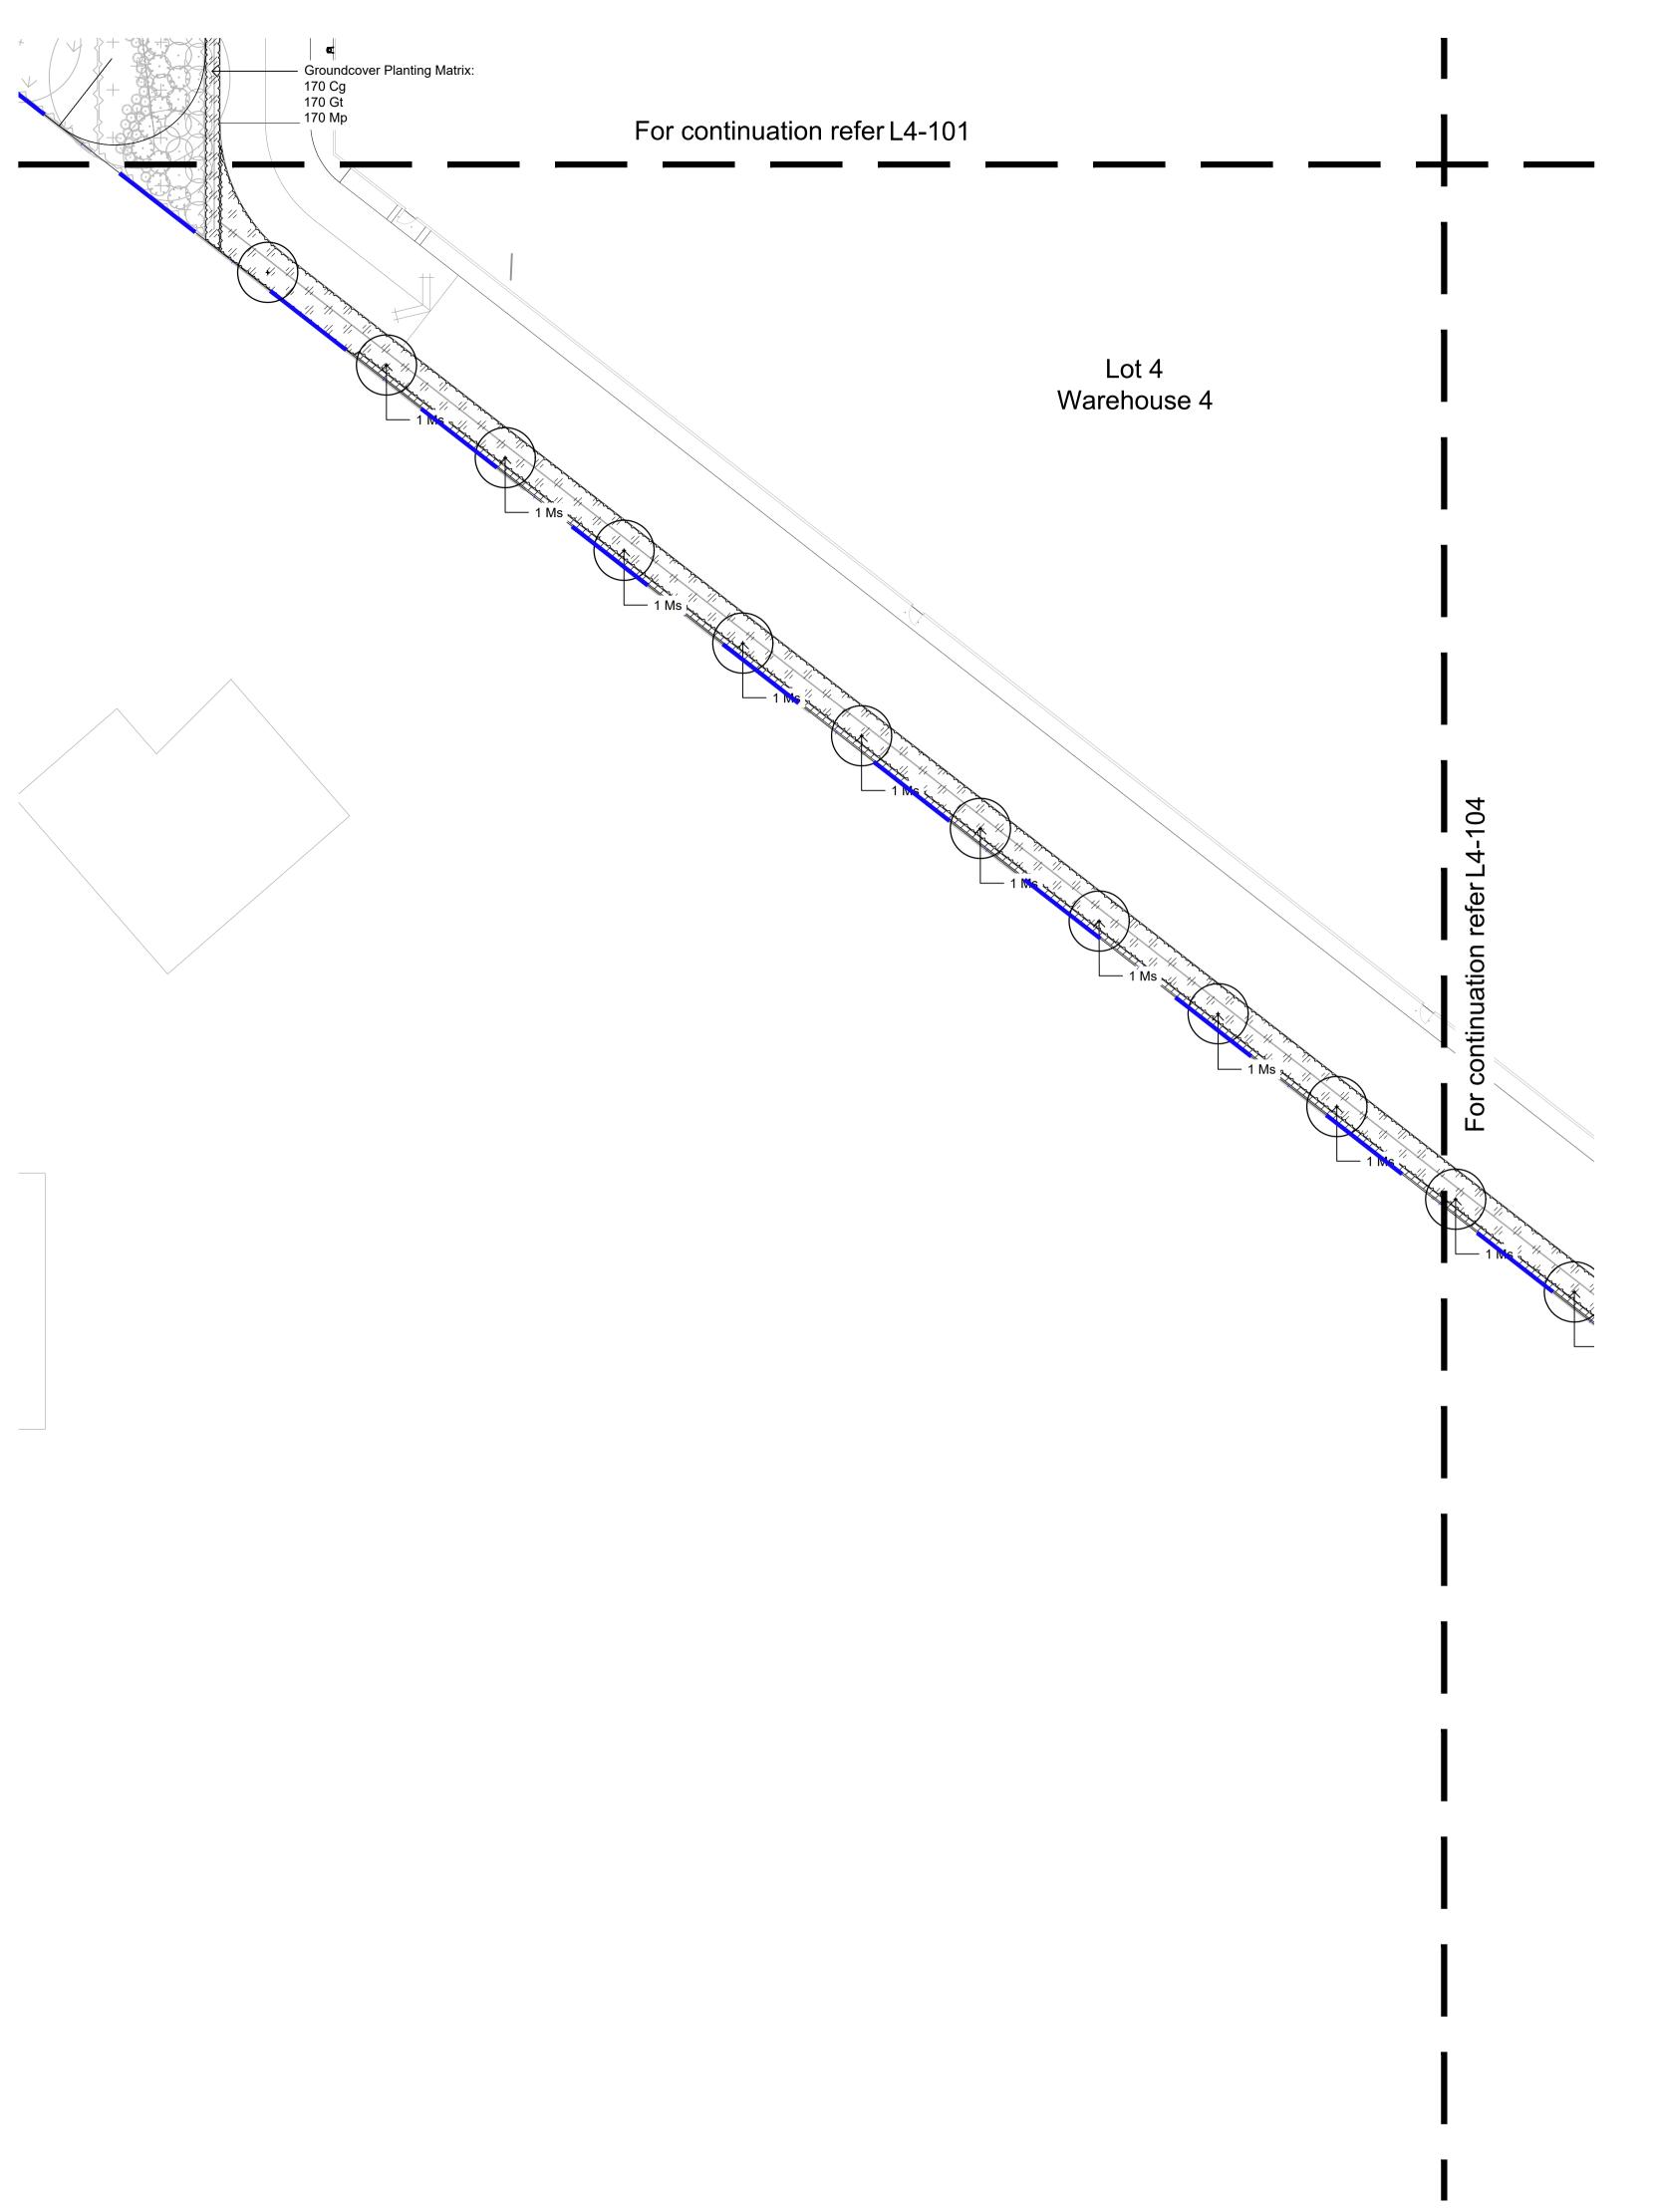

#### PRELIMINARY

Drawing Name:

Landscape Plan

Lot 4

Scale: 1:250 @ A1

Job Number:

L4-101 05

SS20-4546

#### LEGEND

Estate Boundary

Lot Boundary

Proposed Trees

Proposed Grasses and

Fence

Groundcover Planting Matrix

Groundcovers