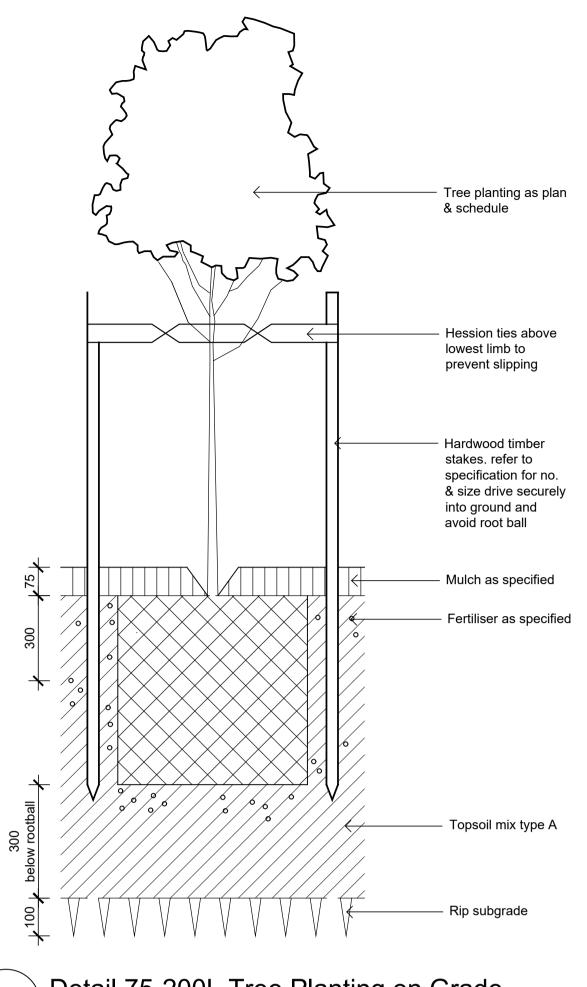

#### PRELIMINARY

Drawing Name:

Landscape Plan

Lot 4

Scale: 1:250 @ A1

SS20-4546

L4-104 02

Detail Shrub Accent & Groundcover Planting