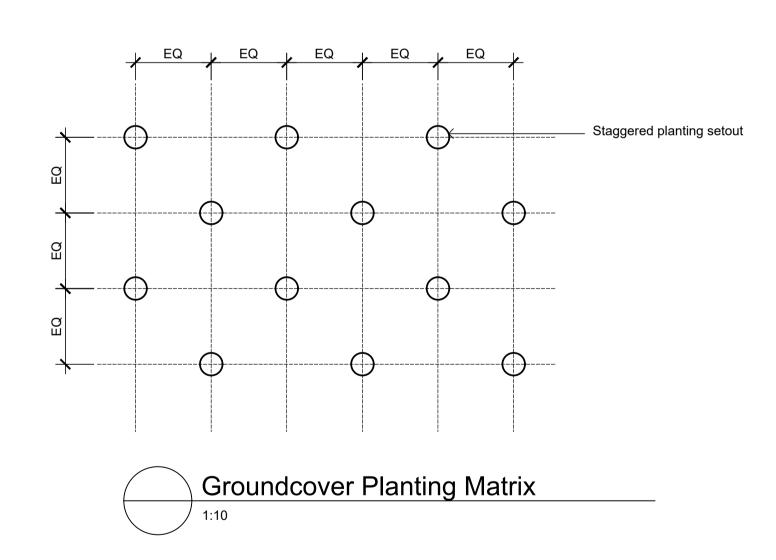

|     | Botanic Name                      | Common Name               | Mature Size | Pot Size | Density  | ESR List DCP Tree | Qty |
|-----|-----------------------------------|---------------------------|-------------|----------|----------|-------------------|-----|
|     | Trees                             |                           |             |          |          |                   |     |
| Вр  | Brachychiton populneus            | Kurrajong                 | 10 x 5      | 100L     | As Shown | *                 | 3   |
| Cv  | Callistemon viminalis             |                           | 8 x 4.5     | 100L     | As Shown | *                 | 2   |
| Cm  | Corymbia maculata                 | Forest Red Gum            | 25 x 15     | 100L     | As Shown | *                 | 25  |
| Em  | Eucalyptus moluccana              | Grey Box                  | 25 x 8      | 100L     | As Shown | *                 | 2   |
| Epu | Eucalyptus punctata               | Grey Gum                  | 25 x 8      | 100L     | As Shown | *                 | 1   |
| MLG | Magnolia grandiflora 'Little Gem' | Dwarf Magnolia            | 5 x 3       | 100L     | As Shown |                   | 1   |
| Md  | Melaleuca decora                  | Feather Honeymyrtle       | 12 x 5m     | 100L     | As Shown | * *               | 2   |
| Ms  | Melaleuca styphelioides           | Prickly Paperbark         | 10 x 4m     | 100L     | As Shown | * *               | 19  |
| Wfl | Waterhousea floribunda            | Weeping Lilly Pilly       | 10 x 8      | 100L     | As Shown | *                 | 3   |
|     | Shrubs                            |                           |             |          |          |                   |     |
| Са  | Correa alba                       | White Correa              | 1 x 1       | 300mm    | As Shown | *                 | 115 |
| MCT | Melaleuca 'Claret Tops'           | Honey Myrtle              | 1 x 1       | 300mm    | As Shown | *                 | 168 |
| ROP | Rhaphiolepis 'Oriental Pearl'     | Indian Hawthrone          | 0.8 x 1     | 300mm    | As Shown | *                 | 96  |
| Wf  | Westringia fruticosa              | Coastal Rosemary          | 1.2 x 1.2   | 300mm    | As Shown | *                 | 84  |
|     | Grasses and Groundcovers          |                           |             |          |          |                   |     |
| Cg  | Carpobrotus glaucescens           | Pigface                   | 0.3 x 2     | 150mm    | As Shown | *                 | 243 |
| Gt  | Gazania tomentosa                 | Silver Leaf Gazania       | 0.1 x 1     | 150mm    | As Shown | *                 | 88  |
| Lm  | Liriope muscari                   | Liriope 'Evergreen Giant' | 0.6 x 0.6   | 150mm    | As Shown | *                 | 291 |
| LT  | Lomandra 'Tanika'                 | Tanika Mat-Rush           | 0.6 x 0.6   | 150mm    | As Shown | *                 | 554 |
| Мр  | Myoporum parvifolium              | Creeping Boobialla        | 0.3 x 1     | 150mm    | As Shown | *                 | 11  |
| PR  | Pennisetum Rubrum                 | Fountain Grass            | 0.9 x 0.6   | 150mm    | As Shown | *                 | 52  |
|     | Groundcover Planting Matrix       |                           |             |          |          |                   |     |
| Cg  | Carpobrotus glaucescens           | Pigface                   | 0.3 x 2     | 150mm    | As Shown | *                 | 107 |
| Gt  | Gazania tomentosa                 | Silver Leaf Gazania       | 0.1 x 1     | 150mm    | As Shown | *                 | 107 |
| Мр  | Myoporum parvifolium              | Creeping Boobialla        | 0.3 x 1     | 150mm    | As Shown | *                 | 107 |