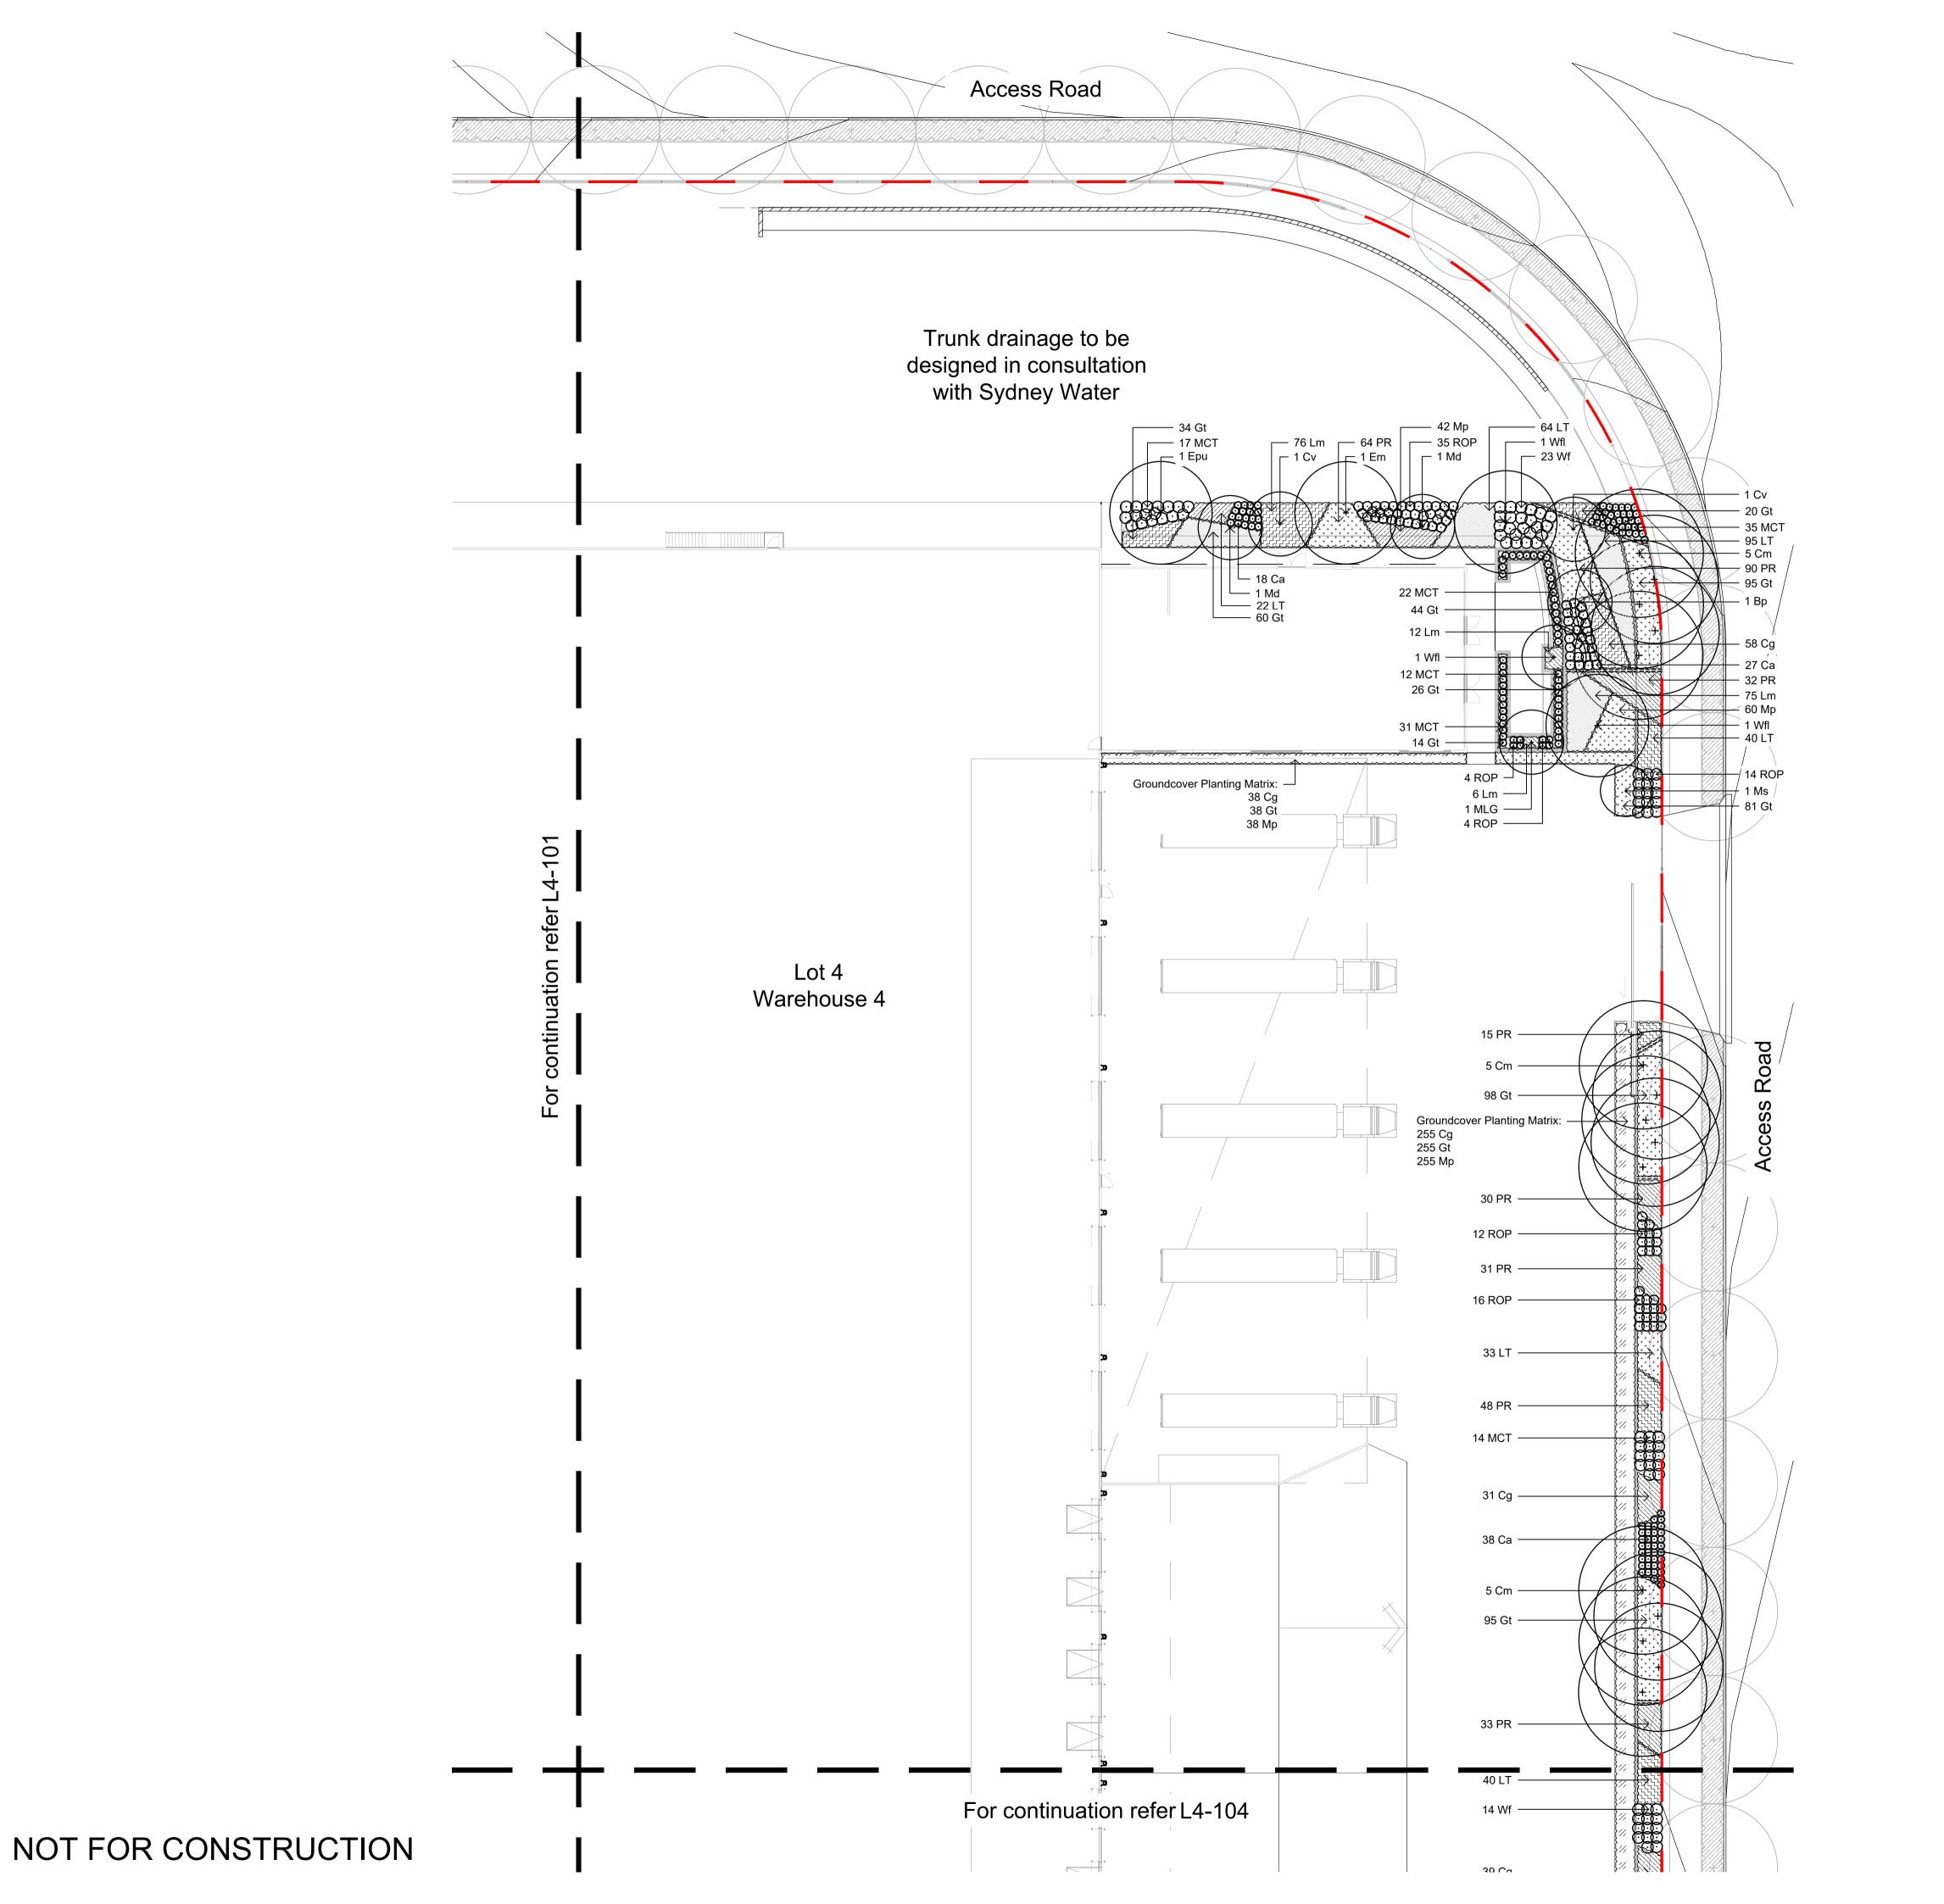

|     | Botanic Name                      | Common Name               | Mature Size | Pot Size | Density  | ESR List DCP Tree | Qty |
|-----|-----------------------------------|---------------------------|-------------|----------|----------|-------------------|-----|
|     | Trees                             |                           |             |          |          |                   |     |
| Вр  | Brachychiton populneus            | Kurrajong                 | 10 x 5      | 100L     | As Shown | *                 | 3   |
| Cv  | Callistemon viminalis             |                           | 8 x 4.5     | 100L     | As Shown | *                 | 2   |
| Cm  | Corymbia maculata                 | Forest Red Gum            | 25 x 15     | 100L     | As Shown | *                 | 25  |
| Em  | Eucalyptus moluccana              | Grey Box                  | 25 x 8      | 100L     | As Shown | *                 | 2   |
| Epu | Eucalyptus punctata               | Grey Gum                  | 25 x 8      | 100L     | As Shown | *                 | 1   |
| MLG | Magnolia grandiflora 'Little Gem' | Dwarf Magnolia            | 5 x 3       | 100L     | As Shown |                   | 1   |
| Md  | Melaleuca decora                  | Feather Honeymyrtle       | 12 x 5m     | 100L     | As Shown | * *               | 2   |
| Ms  | Melaleuca styphelioides           | Prickly Paperbark         | 10 x 4m     | 100L     | As Shown | * *               | 19  |
| Wfl | Waterhousea floribunda            | Weeping Lilly Pilly       | 10 x 8      | 100L     | As Shown | *                 | 3   |
|     | Shrubs                            |                           |             |          |          |                   |     |
| Са  | Correa alba                       | White Correa              | 1 x 1       | 300mm    | As Shown | *                 | 115 |
| MCT | Melaleuca 'Claret Tops'           | Honey Myrtle              | 1 x 1       | 300mm    | As Shown | *                 | 168 |
| ROP | Rhaphiolepis 'Oriental Pearl'     | Indian Hawthrone          | 0.8 x 1     | 300mm    | As Shown | *                 | 96  |
| Wf  | Westringia fruticosa              | Coastal Rosemary          | 1.2 x 1.2   | 300mm    | As Shown | *                 | 84  |
|     | Grasses and Groundcovers          |                           |             |          |          |                   |     |
| Cg  | Carpobrotus glaucescens           | Pigface                   | 0.3 x 2     | 150mm    | As Shown | *                 | 243 |
| Gt  | Gazania tomentosa                 | Silver Leaf Gazania       | 0.1 x 1     | 150mm    | As Shown | *                 | 88  |
| Lm  | Liriope muscari                   | Liriope 'Evergreen Giant' | 0.6 x 0.6   | 150mm    | As Shown | *                 | 291 |
| LT  | Lomandra 'Tanika'                 | Tanika Mat-Rush           | 0.6 x 0.6   | 150mm    | As Shown | *                 | 554 |
| Мр  | Myoporum parvifolium              | Creeping Boobialla        | 0.3 x 1     | 150mm    | As Shown | *                 | 11  |
| PR  | Pennisetum Rubrum                 | Fountain Grass            | 0.9 x 0.6   | 150mm    | As Shown | *                 | 52  |
|     | Groundcover Planting Matrix       |                           |             |          |          |                   |     |
| Cg  | Carpobrotus glaucescens           | Pigface                   | 0.3 x 2     | 150mm    | As Shown | *                 | 107 |
| Gt  | Gazania tomentosa                 | Silver Leaf Gazania       | 0.1 x 1     | 150mm    | As Shown | *                 | 107 |
| Мр  | Myoporum parvifolium              | Creeping Boobialla        | 0.3 x 1     | 150mm    | As Shown | *                 | 107 |

#### LEGEND

Estate Boundary

Lot Boundary

Proposed Trees

Proposed Grasses and

Fence

Groundcover Planting Matrix

Groundcovers

**Decomposed Granite Paving** 

ESR