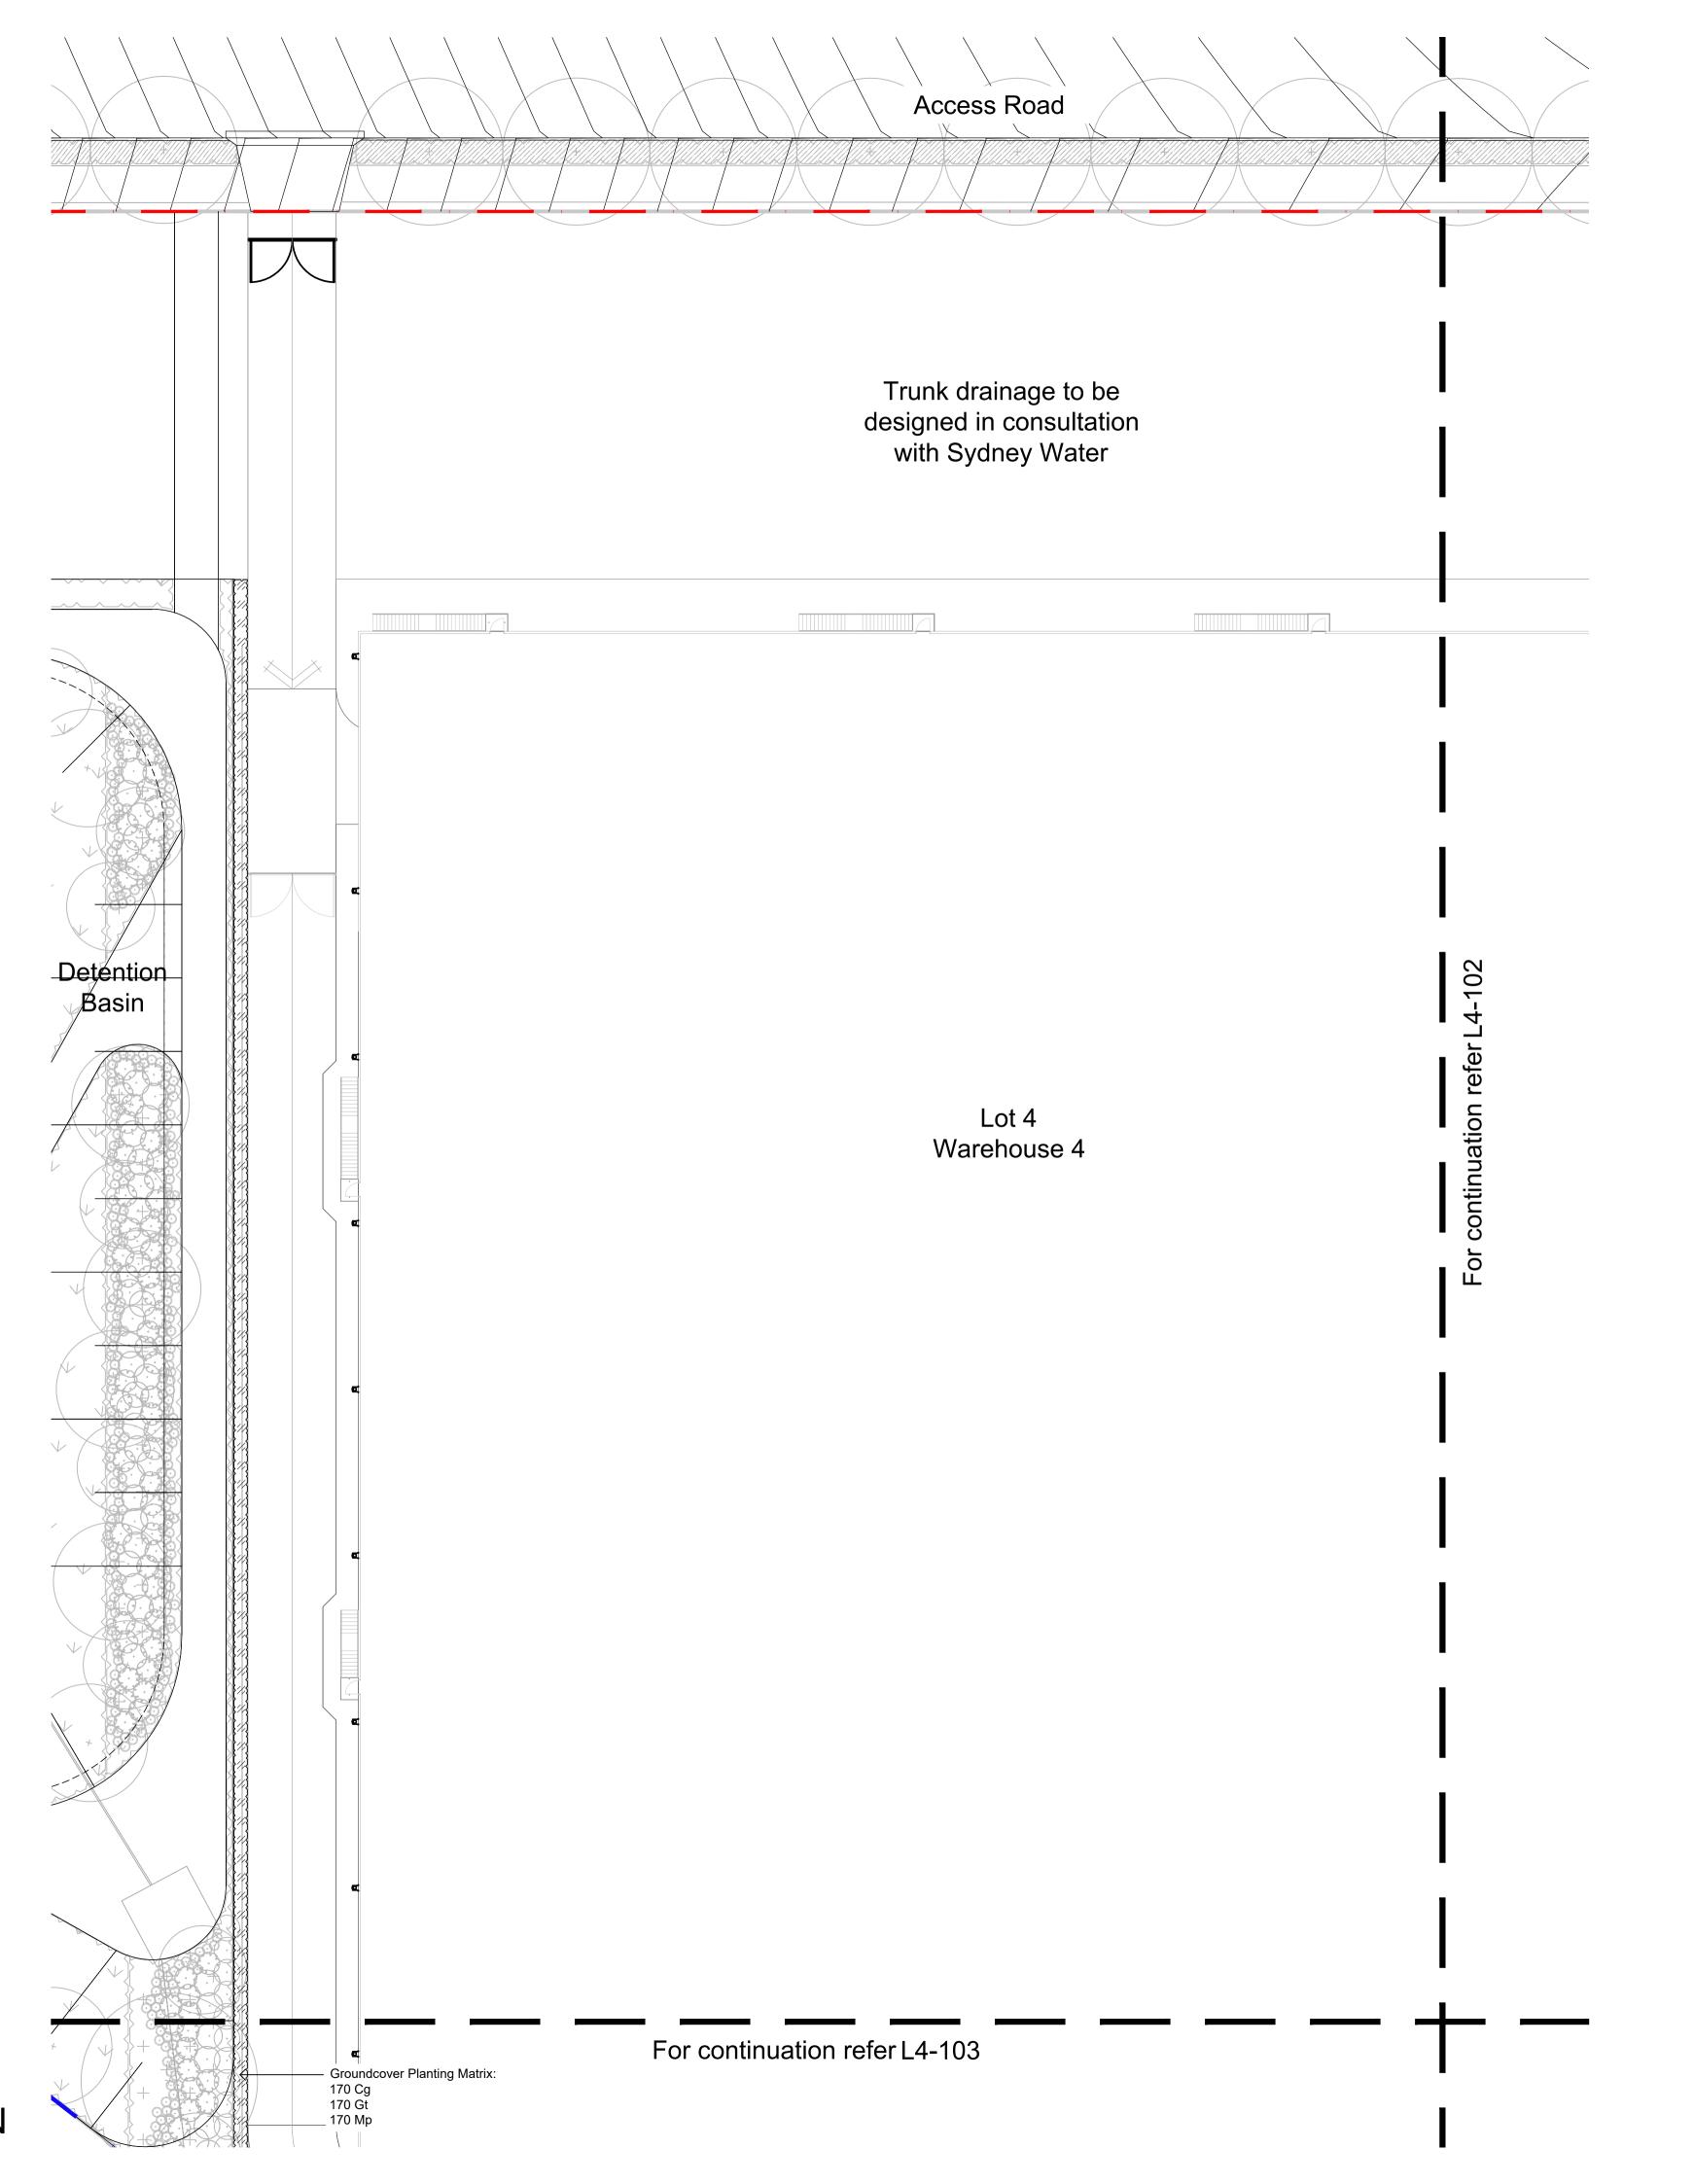

#### PRELIMINARY

Job Number:

Drawing Name:

Landscape Plan

Lot 4

Scale: 1:250 @ A1 L4-102 05

SS20-4546

© 2016 Site Image (NSW) Pty Ltd ABN 44 801 262 380 as agent for Site Image NSW Partnership. All rights reserved. This drawing is copyright and shall not be reproduced or copied in any form or by any means (graphic, electronic or mechanical including photocopy) without the written permission of Site Image (NSW) Pty Ltd Any license, expressed or implied, to use this document for any purpose what so ever is restricted to the terms of the written agreement between Site Image (NSW) Pty Ltd and the instructing

#### LEGEND

Estate Boundary

Lot Boundary

Proposed Trees

Proposed Grasses and

Fence

Groundcover Planting Matrix

Groundcovers