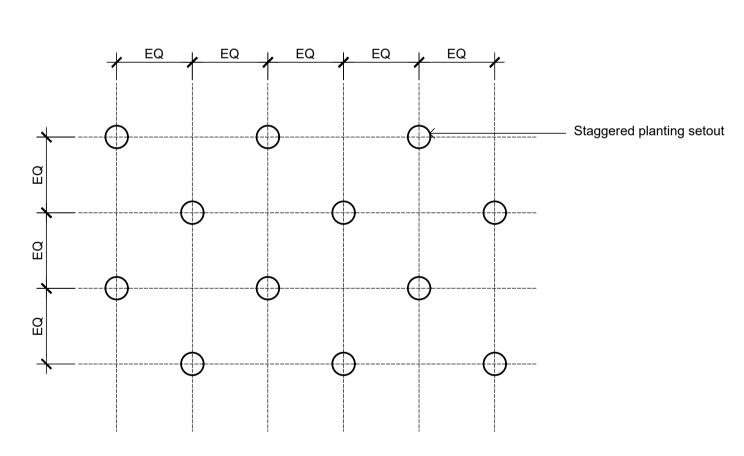

| iant S | Schedule                      |                           |                  |          |          |       |          |        |
|--------|-------------------------------|---------------------------|------------------|----------|----------|-------|----------|--------|
|        | Botanic Name                  | Common Name               | Mature Size      | Pot Size | Density  | Qty   | ESR List | DCP Tr |
|        |                               |                           |                  |          |          |       |          |        |
|        | Trees                         |                           |                  |          |          |       |          |        |
| Ac     | Angophora costata             | Grey Box                  | 20 x 10          | 100L     | As Shown | 1     |          | *      |
| Cm     | Corymbia maculata             | Forest Red Gum            | 25 x 15          | 100L     | As Shown | 12    |          | *      |
| Em     | Eucalyptus moluccana          | Grey Box                  | 25 x 8           | 100L     | As Shown | 1     |          | *      |
| Epi    | Eucalyptus pilularis          | Blackbutt                 | 30 x 10          | 100L     | As Shown | 1     |          | *      |
| Epu    | Eucalyptus punctata           | Grey Gum                  | 25 x 8           | 100L     | As Shown | 2     |          | *      |
| Et     | Eucalyptus tereticornis       | Forest Red Gum            | 35 x 12          | 100L     | As Shown | 5     |          | *      |
| Ms     | Melaleuca styphelioides       | Prickly Paperbark         | 10 x 4m          | 100L     | As Shown | 35    |          |        |
|        | Shrubs                        |                           |                  |          |          |       |          |        |
| МСТ    | Melaleuca 'Claret Tops'       | Honey Myrtle              | 1 x 1            | 300mm    | As Shown | 241   | *        |        |
| ROP    | Rhaphiolepis 'Oriental Pearl' | Indian Hawthrone          | 0.8 x 1          | 300mm    | As Shown | 94    | *        |        |
| Wf     | Westringia fruticosa          | Coastal Rosemary          | 1.2 x 1.2        | 300mm    | As Shown | 118   | *        |        |
|        | Grasses and Groundcovers      |                           |                  |          |          |       |          |        |
| Cg     | Carpobrotus glaucescens       | Pigface                   | 0.3 x 2          | 150mm    | As Shown | 124   | *        |        |
| Fg     | Festuca glauca                | Blue Fescue               | $0.4 \times 0.4$ | 150mm    | As Shown | 255   | *        |        |
| Gt     | Gazania tomentosa             | Silver Leaf Gazania       | 0.1 x 1          | 150mm    | As Shown | 657   | *        |        |
| Lm     | Liriope muscari               | Liriope 'Evergreen Giant' | 0.6 x 0.6        | 150mm    | As Shown | 362   | *        |        |
| LT     | Lomandra 'Tanika'             | Tanika Mat-Rush           | 0.6 x 0.6        | 150mm    | As Shown | 773   | *        |        |
| Мр     | Myoporum parvifolium          | Creeping Boobialla        | 0.3 x 1          | 150mm    | As Shown | 51    | *        |        |
| PR     | Pennisetum Rubrum             | Fountain Grass            | 0.9 x 0.6        | 150mm    | As Shown | 274   | *        |        |
| SG     | Society Garlic                | Tulbaghia violacea        | 0.3 x 0.3        | 150mm    | As Shown | 225   | *        |        |
|        | Groundcover Planting Matrix   |                           |                  |          |          |       |          |        |
| Cg     | Carpobrotus glaucescens       | Pigface                   | 0.3 x 2          | 150mm    | As Shown | 10484 | *        |        |
| Gt     | Gazania tomentosa             | Silver Leaf Gazania       | 0.1 x 1          | 150mm    | As Shown | 10484 | *        |        |
| Мр     | Myoporum parvifolium          | Creeping Boobialla        | 0.3 x 1          | 150mm    | As Shown | 10484 | *        |        |