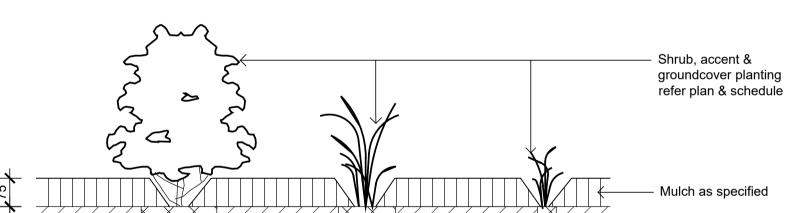

ndscape Architect for confirmation.

C Planting Added B Architectural Coordination A For Comment Issue Revision Description

RH NM 12.04.2022 RH NM 28.02.2022 JW NM 16.12.2020 Drawn Check Date

**Estate Boundary** 

Lot Boundary

Proposed Trees

Proposed Shrubs and Accents

Proposed Grasses and Groundcovers

Planting Matrix

Fence *,*\_\_*,*\_\_*,*\_\_*,*\_\_

Concrete Edge =======

Decomposed Granite Paving

Mulch

Groundcover Planting Matrix

ESR

Proposed Industrial Estate Abbotts Road Kemps Creek

SITE IMAGE

Level 1, 3-5 Baptist Street Redfern NSW 2016 Australia Tel: (61 2) 8332 5600 Fax: (61 2) 9698 2877

www.siteimage.com.au Site Image (NSW) Pty Ltd ABN 44 801 262 380



#### **PRELIMINARY**

Drawing Name: Landscape Plan

Lot 5 Scale: 1:200 @ A1

Job Number:

L5-104 C

SS20-4546



















**Groundcover Planting Matrix** 

© 2016 Site Image (NSW) Pty Ltd ABN 44 801 262 380 as agent for Site Image NSW Partnership. All rights reserved. This drawing is copyright and shall not be reproduced or copied in any form or by any means (graphic, electronic or mechanical including photocopy) without the written permission of Site Image (NSW) Pty Ltd Any license, expressed or implied, to use this document for any purpose what so ever is restricted to the terms of the written agreement between Site Image (NSW) Pty Ltd and the instructing

The contractor shall check and verify all work on site (including work by others) before commencing the landscape installation. Any discrepancies are to be reported to the Project Manager or Landscape Architect prior to commencing work. Do