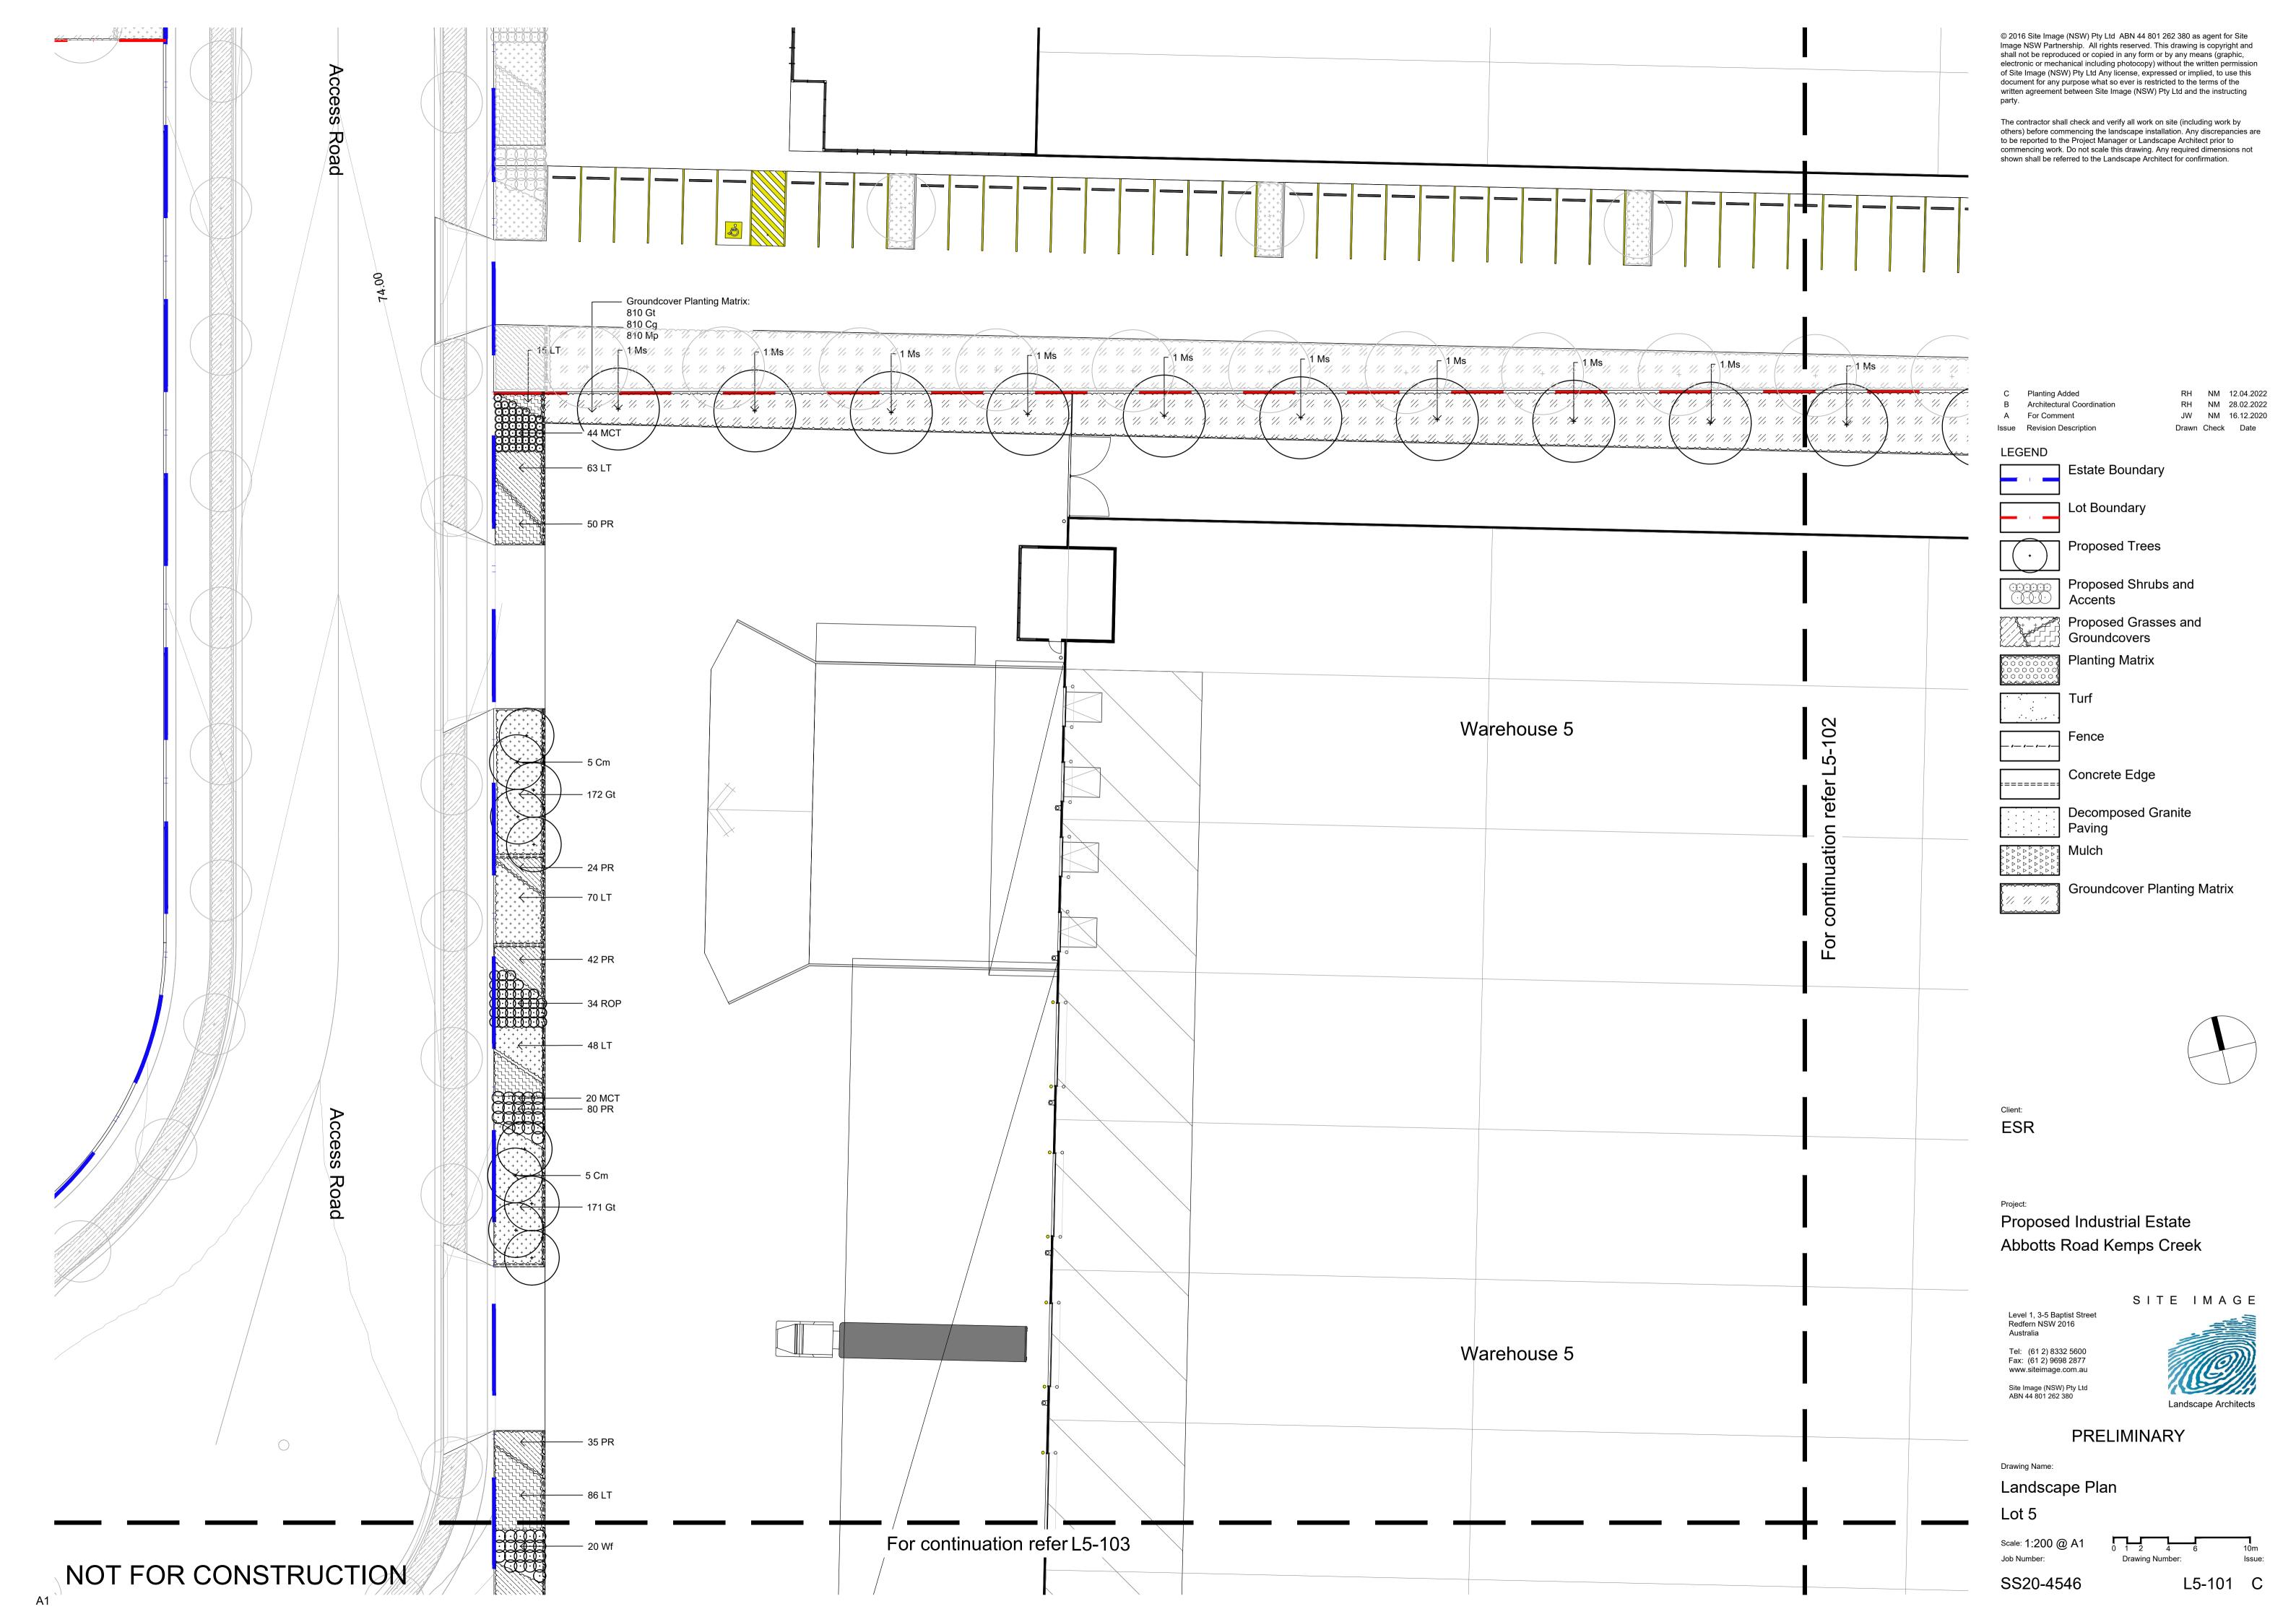

### Drawing Schedule

| Drawing Number | Drawing Title                | Scale   |
|----------------|------------------------------|---------|
| L5_000         | Landscape Coversheet - Lot 5 | N/A     |
| L5_101         | Landscape Plan - Lot 5       | 1:200   |
| L5_102         | Landscape Plan - Lot 5       | 1:200   |
| L5_103         | Landscape Plan - Lot 5       | 1:200   |
| L5_104         | Landscape Plan - Lot 5       | 1:200   |
| L5_501         | Landscape Details            | As Show |

| iant S | Schedule                      |                           |                  |          |          |       |          |        |
|--------|-------------------------------|---------------------------|------------------|----------|----------|-------|----------|--------|
|        | Botanic Name                  | Common Name               | Mature Size      | Pot Size | Density  | Qty   | ESR List | DCP Tr |
|        |                               |                           |                  |          |          |       |          |        |
|        | Trees                         |                           |                  |          |          |       |          |        |
| Ac     | Angophora costata             | Grey Box                  | 20 x 10          | 100L     | As Shown | 1     |          | *      |
| Cm     | Corymbia maculata             | Forest Red Gum            | 25 x 15          | 100L     | As Shown | 12    |          | *      |
| Em     | Eucalyptus moluccana          | Grey Box                  | 25 x 8           | 100L     | As Shown | 1     |          | *      |
| Epi    | Eucalyptus pilularis          | Blackbutt                 | 30 x 10          | 100L     | As Shown | 1     |          | *      |
| Epu    | Eucalyptus punctata           | Grey Gum                  | 25 x 8           | 100L     | As Shown | 2     |          | *      |
| Et     | Eucalyptus tereticornis       | Forest Red Gum            | 35 x 12          | 100L     | As Shown | 5     |          | *      |
| Ms     | Melaleuca styphelioides       | Prickly Paperbark         | 10 x 4m          | 100L     | As Shown | 35    |          |        |
|        | Shrubs                        |                           |                  |          |          |       |          |        |
| МСТ    | Melaleuca 'Claret Tops'       | Honey Myrtle              | 1 x 1            | 300mm    | As Shown | 241   | *        |        |
| ROP    | Rhaphiolepis 'Oriental Pearl' | Indian Hawthrone          | 0.8 x 1          | 300mm    | As Shown | 94    | *        |        |
| Wf     | Westringia fruticosa          | Coastal Rosemary          | 1.2 x 1.2        | 300mm    | As Shown | 118   | *        |        |
|        | Grasses and Groundcovers      |                           |                  |          |          |       |          |        |
| Cg     | Carpobrotus glaucescens       | Pigface                   | 0.3 x 2          | 150mm    | As Shown | 124   | *        |        |
| Fg     | Festuca glauca                | Blue Fescue               | $0.4 \times 0.4$ | 150mm    | As Shown | 255   | *        |        |
| Gt     | Gazania tomentosa             | Silver Leaf Gazania       | 0.1 x 1          | 150mm    | As Shown | 657   | *        |        |
| Lm     | Liriope muscari               | Liriope 'Evergreen Giant' | 0.6 x 0.6        | 150mm    | As Shown | 362   | *        |        |
| LT     | Lomandra 'Tanika'             | Tanika Mat-Rush           | 0.6 x 0.6        | 150mm    | As Shown | 773   | *        |        |
| Мр     | Myoporum parvifolium          | Creeping Boobialla        | 0.3 x 1          | 150mm    | As Shown | 51    | *        |        |
| PR     | Pennisetum Rubrum             | Fountain Grass            | 0.9 x 0.6        | 150mm    | As Shown | 274   | *        |        |
| SG     | Society Garlic                | Tulbaghia violacea        | 0.3 x 0.3        | 150mm    | As Shown | 225   | *        |        |
|        | Groundcover Planting Matrix   |                           |                  |          |          |       |          |        |
| Cg     | Carpobrotus glaucescens       | Pigface                   | 0.3 x 2          | 150mm    | As Shown | 10484 | *        |        |
| Gt     | Gazania tomentosa             | Silver Leaf Gazania       | 0.1 x 1          | 150mm    | As Shown | 10484 | *        |        |
| Мр     | Myoporum parvifolium          | Creeping Boobialla        | 0.3 x 1          | 150mm    | As Shown | 10484 | *        |        |