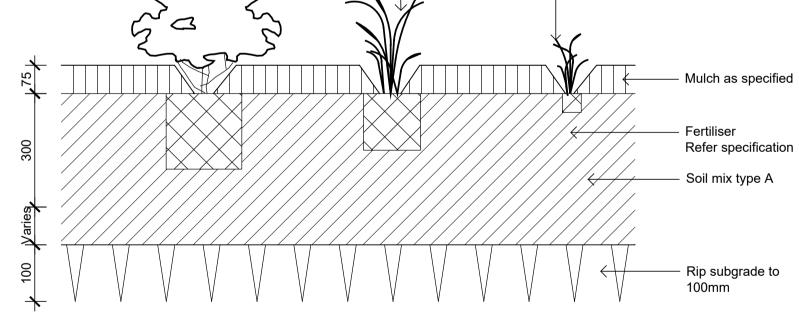

scape Architect for confirmation.

C Planting Added B Architectural Coordination A For Comment Issue Revision Description

RH NM 12.04.2022 RH NM 28.02.2022 JW NM 16.12.2020 Drawn Check Date

**Estate Boundary** 

Lot Boundary

Proposed Trees

Proposed Shrubs and Accents

Proposed Grasses and Groundcovers

Planting Matrix

Fence *,*\_\_*,*\_\_*,*\_\_*,*\_\_

Concrete Edge =======

Decomposed Granite Paving

Mulch

Groundcover Planting Matrix

ESR

Proposed Industrial Estate Abbotts Road Kemps Creek

SITE IMAGE

Level 1, 3-5 Baptist Street Redfern NSW 2016 Australia Tel: (61 2) 8332 5600 Fax: (61 2) 9698 2877

www.siteimage.com.au Site Image (NSW) Pty Ltd ABN 44 801 262 380



#### **PRELIMINARY**

Drawing Name: Landscape Plan

Lot 5 Scale: 1:200 @ A1

Job Number:

L5-104 C

SS20-4546



















**Groundcover Planting Matrix** 

© 2016 Site Image (NSW) Pty Ltd ABN 44 801 262 380 as agent for Site Image NSW Partnership. All rights reserved. This drawing is copyright and shall not be reproduced or copied in any form or by any means (graphic, electronic or mechanical including photocopy) without the written permission of Site Image (NSW) Pty Ltd Any license, expressed or implied, to use this document for any purpose what so ever is restricted to the terms of the written agreement between Site Image (NSW) Pty Ltd and the instructing

The contractor shall check and verify all work on site (including work by others) before commencing the landscape installation. Any discrepancies are to be reported to the Project Manager or Landscape Architect prior to commencing work. Do n