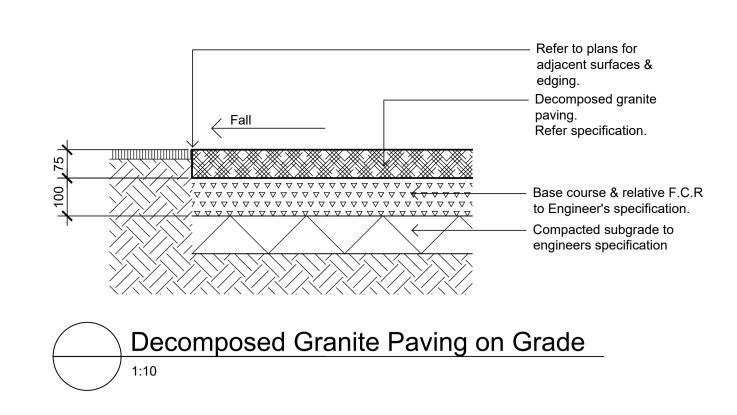

Proposed Grasses and Groundcovers

Planting Matrix

Fence *,*\_\_*,*\_\_*,*\_\_*,*\_\_

Concrete Edge =======

Decomposed Granite Paving

Mulch

Groundcover Planting Matrix

ESR