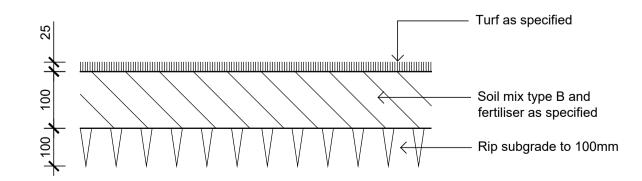

Proposed Grasses and Groundcovers

Planting Matrix

Fence *,*\_\_*,*\_\_*,*\_\_*,*\_\_

Concrete Edge =======

Decomposed Granite Paving

Mulch

Groundcover Planting Matrix

ESR