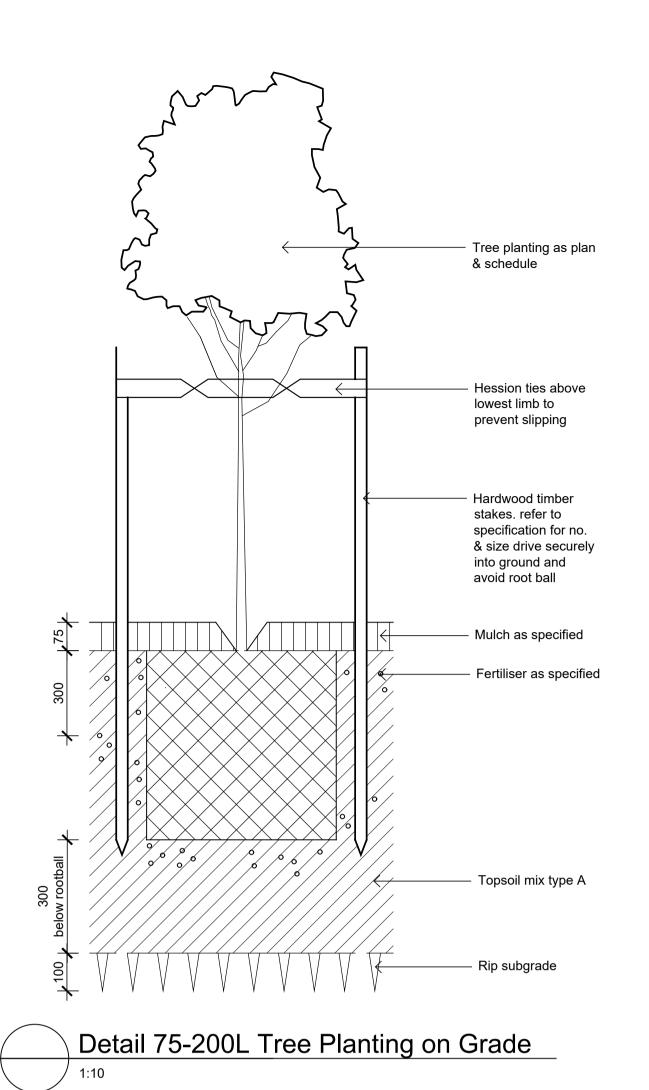

Landscape Architect for confirmation.

C Planting Added B Architectural Coordination A For Comment Issue Revision Description

RH NM 12.04.2022 RH NM 28.02.2022 JW NM 16.12.2020 Drawn Check Date

**Estate Boundary** 

Lot Boundary

Proposed Trees

Proposed Shrubs and Accents

Proposed Grasses and Groundcovers

Planting Matrix

Fence *,*\_\_*,*\_\_*,*\_\_*,*\_\_

Concrete Edge =======

Decomposed Granite Paving

Mulch

Groundcover Planting Matrix

ESR

Proposed Industrial Estate Abbotts Road Kemps Creek

SITE IMAGE

Level 1, 3-5 Baptist Street Redfern NSW 2016 Australia Tel: (61 2) 8332 5600 Fax: (61 2) 9698 2877

www.siteimage.com.au Site Image (NSW) Pty Ltd ABN 44 801 262 380



#### **PRELIMINARY**

Drawing Name: Landscape Plan

Lot 5 Scale: 1:200 @ A1

Job Number:

L5-104 C

SS20-4546



















**Groundcover Planting Matrix** 

© 2016 Site Image (NSW) Pty Ltd ABN 44 801 262 380 as agent for Site Image NSW Partnership. All rights reserved. This drawing is copyright and shall not be reproduced or copied in any form or by any means (graphic, electronic or mechanical including photocopy) without the written permission of Site Image (NSW) Pty Ltd Any license, expressed or implied, to use this document for any purpose what so ever is restricted to the terms of the written agreement between Site Image (NSW) Pty Ltd and the instructing

The contractor shall check and verify all work on site (including work by others) before commencing the landscape installation. Any discrepancies are to be reported to the Project Manager or Landscape Architect prior to commencing work.