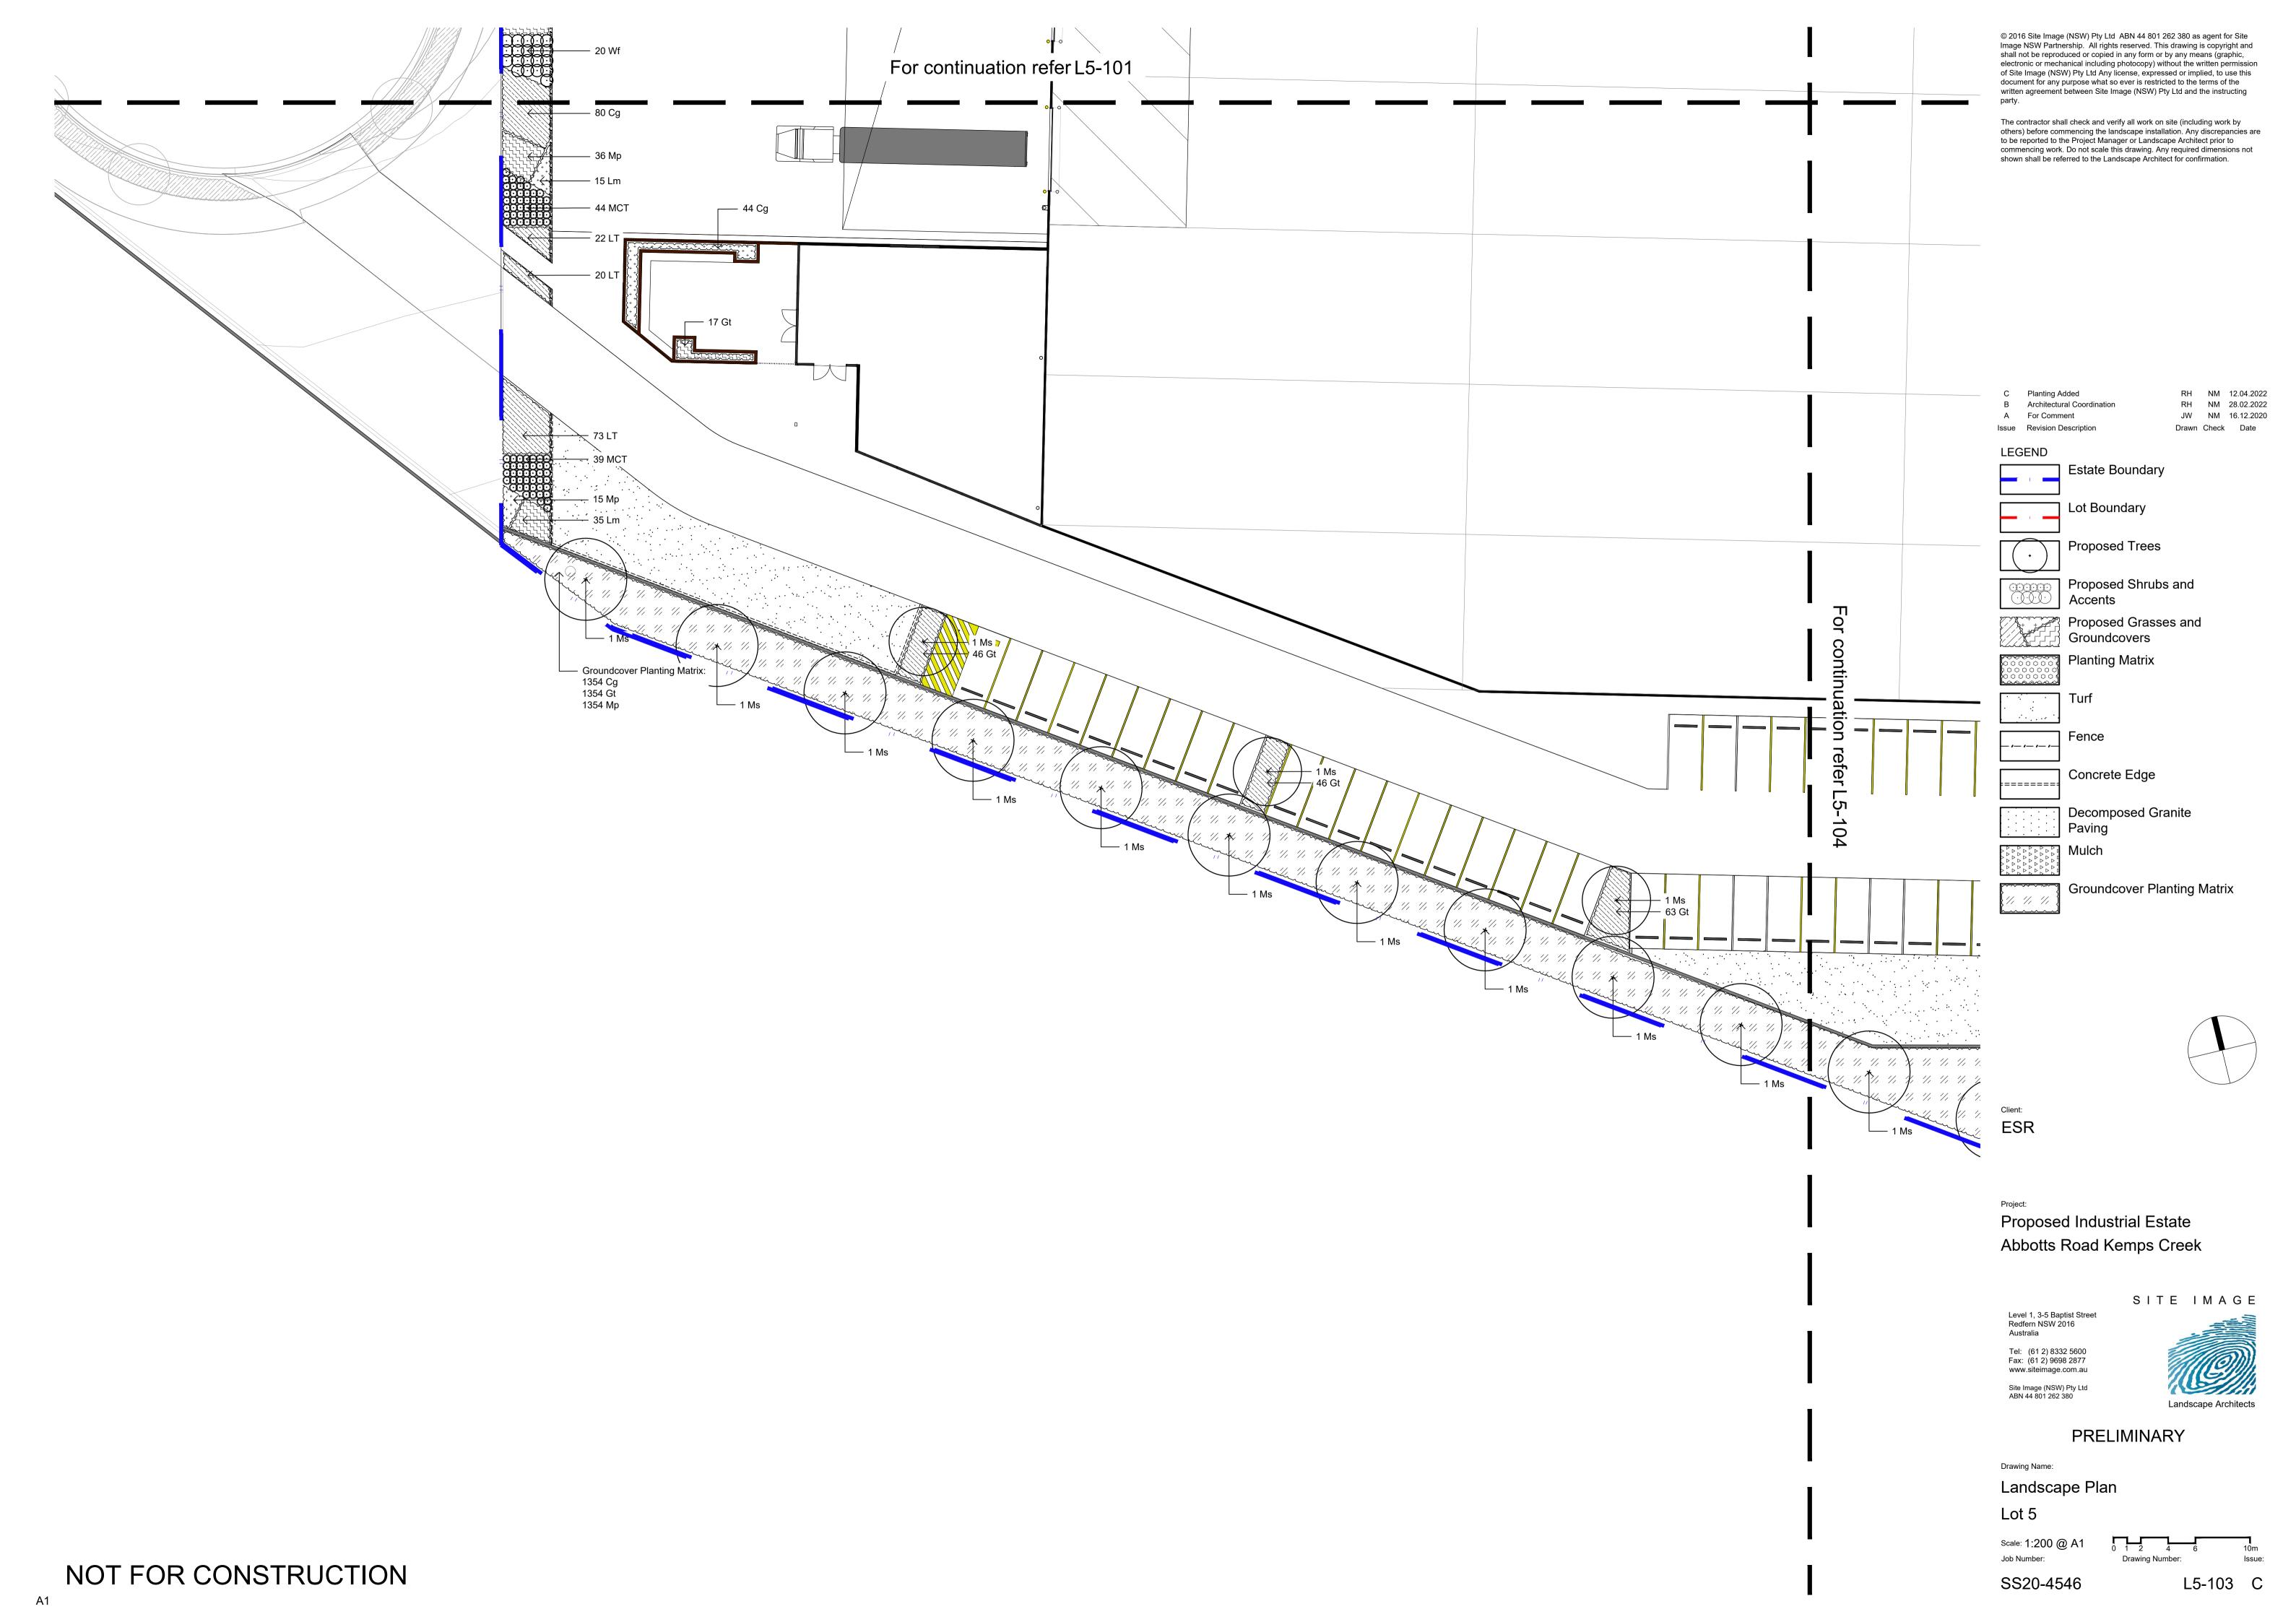

### Drawing Schedule

| Drawing Number | Drawing Title                | Scale   |
|----------------|------------------------------|---------|
| L5_000         | Landscape Coversheet - Lot 5 | N/A     |
| L5_101         | Landscape Plan - Lot 5       | 1:200   |
| L5_102         | Landscape Plan - Lot 5       | 1:200   |
| L5_103         | Landscape Plan - Lot 5       | 1:200   |
| L5_104         | Landscape Plan - Lot 5       | 1:200   |
| L5_501         | Landscape Details            | As Show |

| iant S | Schedule                      |                           |                  |          |          |       |          |        |
|--------|-------------------------------|---------------------------|------------------|----------|----------|-------|----------|--------|
|        | Botanic Name                  | Common Name               | Mature Size      | Pot Size | Density  | Qty   | ESR List | DCP Tr |
|        |                               |                           |                  |          |          |       |          |        |
|        | Trees                         |                           |                  |          |          |       |          |        |
| Ac     | Angophora costata             | Grey Box                  | 20 x 10          | 100L     | As Shown | 1     |          | *      |
| Cm     | Corymbia maculata             | Forest Red Gum            | 25 x 15          | 100L     | As Shown | 12    |          | *      |
| Em     | Eucalyptus moluccana          | Grey Box                  | 25 x 8           | 100L     | As Shown | 1     |          | *      |
| Epi    | Eucalyptus pilularis          | Blackbutt                 | 30 x 10          | 100L     | As Shown | 1     |          | *      |
| Epu    | Eucalyptus punctata           | Grey Gum                  | 25 x 8           | 100L     | As Shown | 2     |          | *      |
| Et     | Eucalyptus tereticornis       | Forest Red Gum            | 35 x 12          | 100L     | As Shown | 5     |          | *      |
| Ms     | Melaleuca styphelioides       | Prickly Paperbark         | 10 x 4m          | 100L     | As Shown | 35    |          |        |
|        | Shrubs                        |                           |                  |          |          |       |          |        |
| МСТ    | Melaleuca 'Claret Tops'       | Honey Myrtle              | 1 x 1            | 300mm    | As Shown | 241   | *        |        |
| ROP    | Rhaphiolepis 'Oriental Pearl' | Indian Hawthrone          | 0.8 x 1          | 300mm    | As Shown | 94    | *        |        |
| Wf     | Westringia fruticosa          | Coastal Rosemary          | 1.2 x 1.2        | 300mm    | As Shown | 118   | *        |        |
|        | Grasses and Groundcovers      |                           |                  |          |          |       |          |        |
| Cg     | Carpobrotus glaucescens       | Pigface                   | 0.3 x 2          | 150mm    | As Shown | 124   | *        |        |
| Fg     | Festuca glauca                | Blue Fescue               | $0.4 \times 0.4$ | 150mm    | As Shown | 255   | *        |        |
| Gt     | Gazania tomentosa             | Silver Leaf Gazania       | 0.1 x 1          | 150mm    | As Shown | 657   | *        |        |
| Lm     | Liriope muscari               | Liriope 'Evergreen Giant' | 0.6 x 0.6        | 150mm    | As Shown | 362   | *        |        |
| LT     | Lomandra 'Tanika'             | Tanika Mat-Rush           | 0.6 x 0.6        | 150mm    | As Shown | 773   | *        |        |
| Мр     | Myoporum parvifolium          | Creeping Boobialla        | 0.3 x 1          | 150mm    | As Shown | 51    | *        |        |
| PR     | Pennisetum Rubrum             | Fountain Grass            | 0.9 x 0.6        | 150mm    | As Shown | 274   | *        |        |
| SG     | Society Garlic                | Tulbaghia violacea        | 0.3 x 0.3        | 150mm    | As Shown | 225   | *        |        |
|        | Groundcover Planting Matrix   |                           |                  |          |          |       |          |        |
| Cg     | Carpobrotus glaucescens       | Pigface                   | 0.3 x 2          | 150mm    | As Shown | 10484 | *        |        |
| Gt     | Gazania tomentosa             | Silver Leaf Gazania       | 0.1 x 1          | 150mm    | As Shown | 10484 | *        |        |
| Мр     | Myoporum parvifolium          | Creeping Boobialla        | 0.3 x 1          | 150mm    | As Shown | 10484 | *        |        |