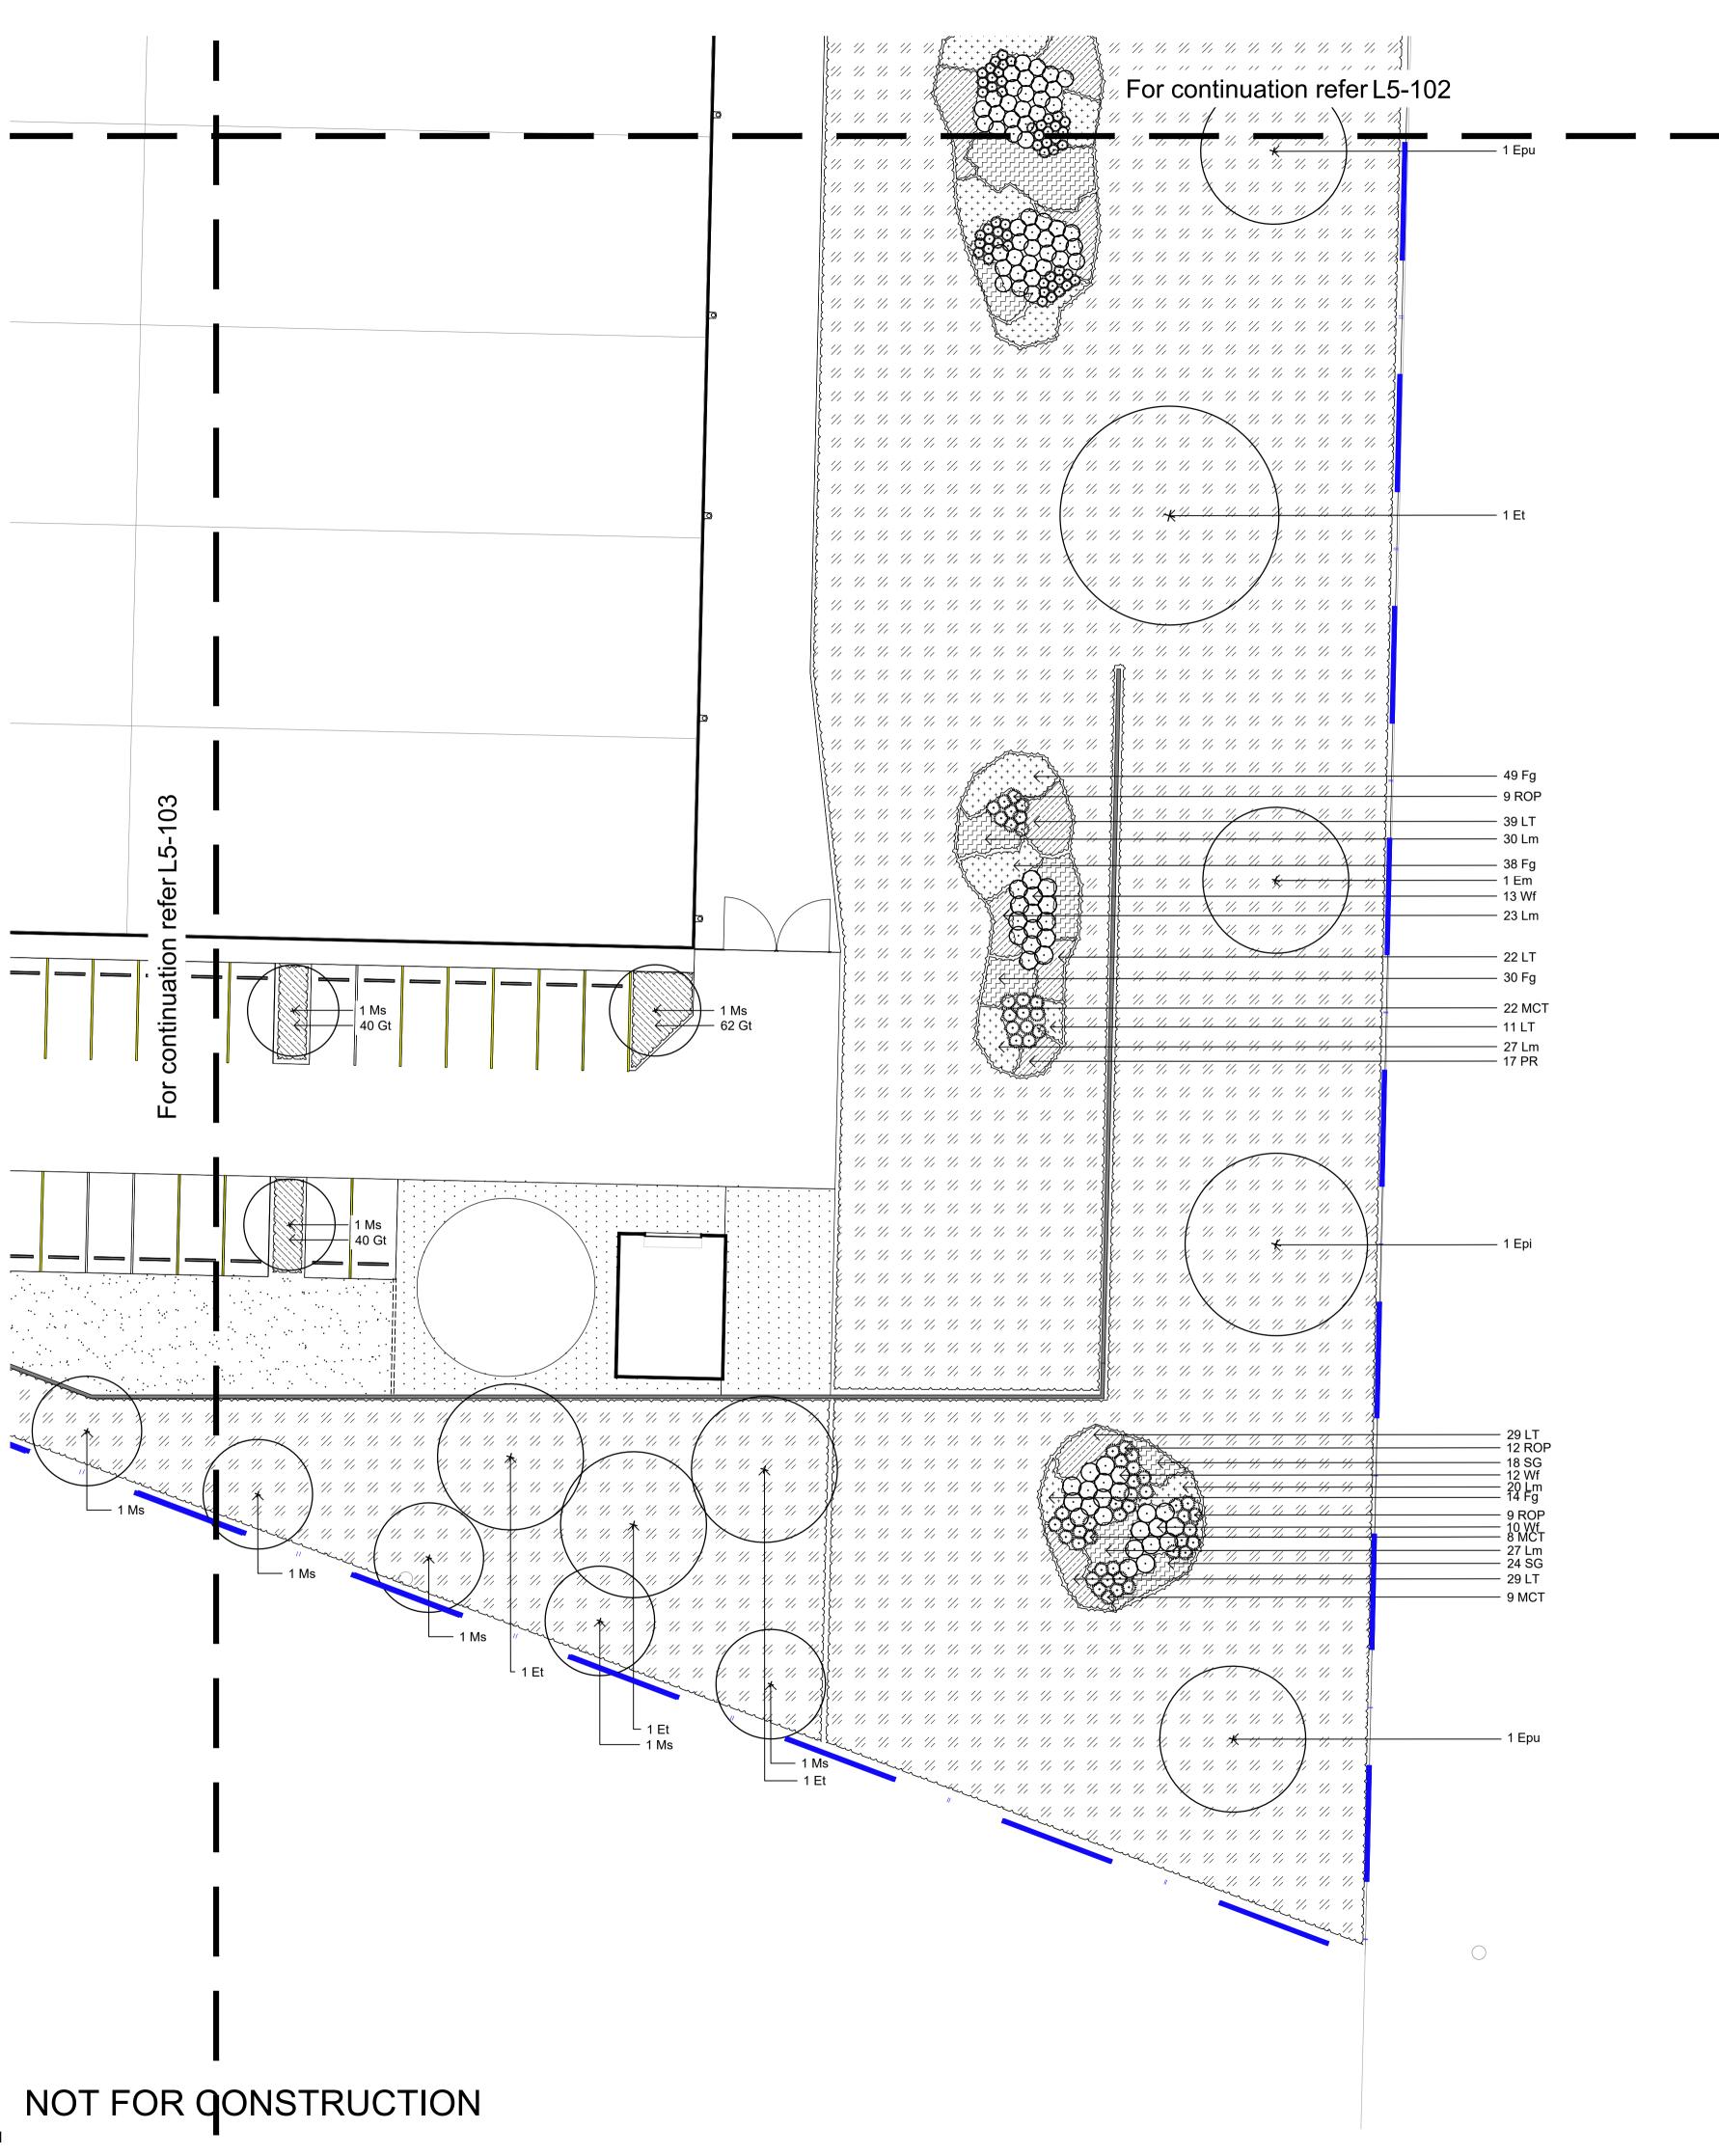

| iant S | Schedule                      |                           |                  |          |          |       |          |        |
|--------|-------------------------------|---------------------------|------------------|----------|----------|-------|----------|--------|
|        | Botanic Name                  | Common Name               | Mature Size      | Pot Size | Density  | Qty   | ESR List | DCP Tr |
|        |                               |                           |                  |          |          |       |          |        |
|        | Trees                         |                           |                  |          |          |       |          |        |
| Ac     | Angophora costata             | Grey Box                  | 20 x 10          | 100L     | As Shown | 1     |          | *      |
| Cm     | Corymbia maculata             | Forest Red Gum            | 25 x 15          | 100L     | As Shown | 12    |          | *      |
| Em     | Eucalyptus moluccana          | Grey Box                  | 25 x 8           | 100L     | As Shown | 1     |          | *      |
| Epi    | Eucalyptus pilularis          | Blackbutt                 | 30 x 10          | 100L     | As Shown | 1     |          | *      |
| Epu    | Eucalyptus punctata           | Grey Gum                  | 25 x 8           | 100L     | As Shown | 2     |          | *      |
| Et     | Eucalyptus tereticornis       | Forest Red Gum            | 35 x 12          | 100L     | As Shown | 5     |          | *      |
| Ms     | Melaleuca styphelioides       | Prickly Paperbark         | 10 x 4m          | 100L     | As Shown | 35    |          |        |
|        | Shrubs                        |                           |                  |          |          |       |          |        |
| МСТ    | Melaleuca 'Claret Tops'       | Honey Myrtle              | 1 x 1            | 300mm    | As Shown | 241   | *        |        |
| ROP    | Rhaphiolepis 'Oriental Pearl' | Indian Hawthrone          | 0.8 x 1          | 300mm    | As Shown | 94    | *        |        |
| Wf     | Westringia fruticosa          | Coastal Rosemary          | 1.2 x 1.2        | 300mm    | As Shown | 118   | *        |        |
|        | Grasses and Groundcovers      |                           |                  |          |          |       |          |        |
| Cg     | Carpobrotus glaucescens       | Pigface                   | 0.3 x 2          | 150mm    | As Shown | 124   | *        |        |
| Fg     | Festuca glauca                | Blue Fescue               | $0.4 \times 0.4$ | 150mm    | As Shown | 255   | *        |        |
| Gt     | Gazania tomentosa             | Silver Leaf Gazania       | 0.1 x 1          | 150mm    | As Shown | 657   | *        |        |
| Lm     | Liriope muscari               | Liriope 'Evergreen Giant' | 0.6 x 0.6        | 150mm    | As Shown | 362   | *        |        |
| LT     | Lomandra 'Tanika'             | Tanika Mat-Rush           | 0.6 x 0.6        | 150mm    | As Shown | 773   | *        |        |
| Мр     | Myoporum parvifolium          | Creeping Boobialla        | 0.3 x 1          | 150mm    | As Shown | 51    | *        |        |
| PR     | Pennisetum Rubrum             | Fountain Grass            | 0.9 x 0.6        | 150mm    | As Shown | 274   | *        |        |
| SG     | Society Garlic                | Tulbaghia violacea        | 0.3 x 0.3        | 150mm    | As Shown | 225   | *        |        |
|        | Groundcover Planting Matrix   |                           |                  |          |          |       |          |        |
| Cg     | Carpobrotus glaucescens       | Pigface                   | 0.3 x 2          | 150mm    | As Shown | 10484 | *        |        |
| Gt     | Gazania tomentosa             | Silver Leaf Gazania       | 0.1 x 1          | 150mm    | As Shown | 10484 | *        |        |
| Мр     | Myoporum parvifolium          | Creeping Boobialla        | 0.3 x 1          | 150mm    | As Shown | 10484 | *        |        |

C Planting Added B Architectural Coordination A For Comment Issue Revision Description

RH NM 12.04.2022 RH NM 28.02.2022 JW NM 16.12.2020 Drawn Check Date

**Estate Boundary** 

Lot Boundary

Proposed Trees

Proposed Shrubs and Accents

Proposed Grasses and Groundcovers

Planting Matrix

Fence *,*\_\_*,*\_\_*,*\_\_*,*\_\_

Concrete Edge =======

Decomposed Granite Paving

Mulch

Groundcover Planting Matrix

ESR