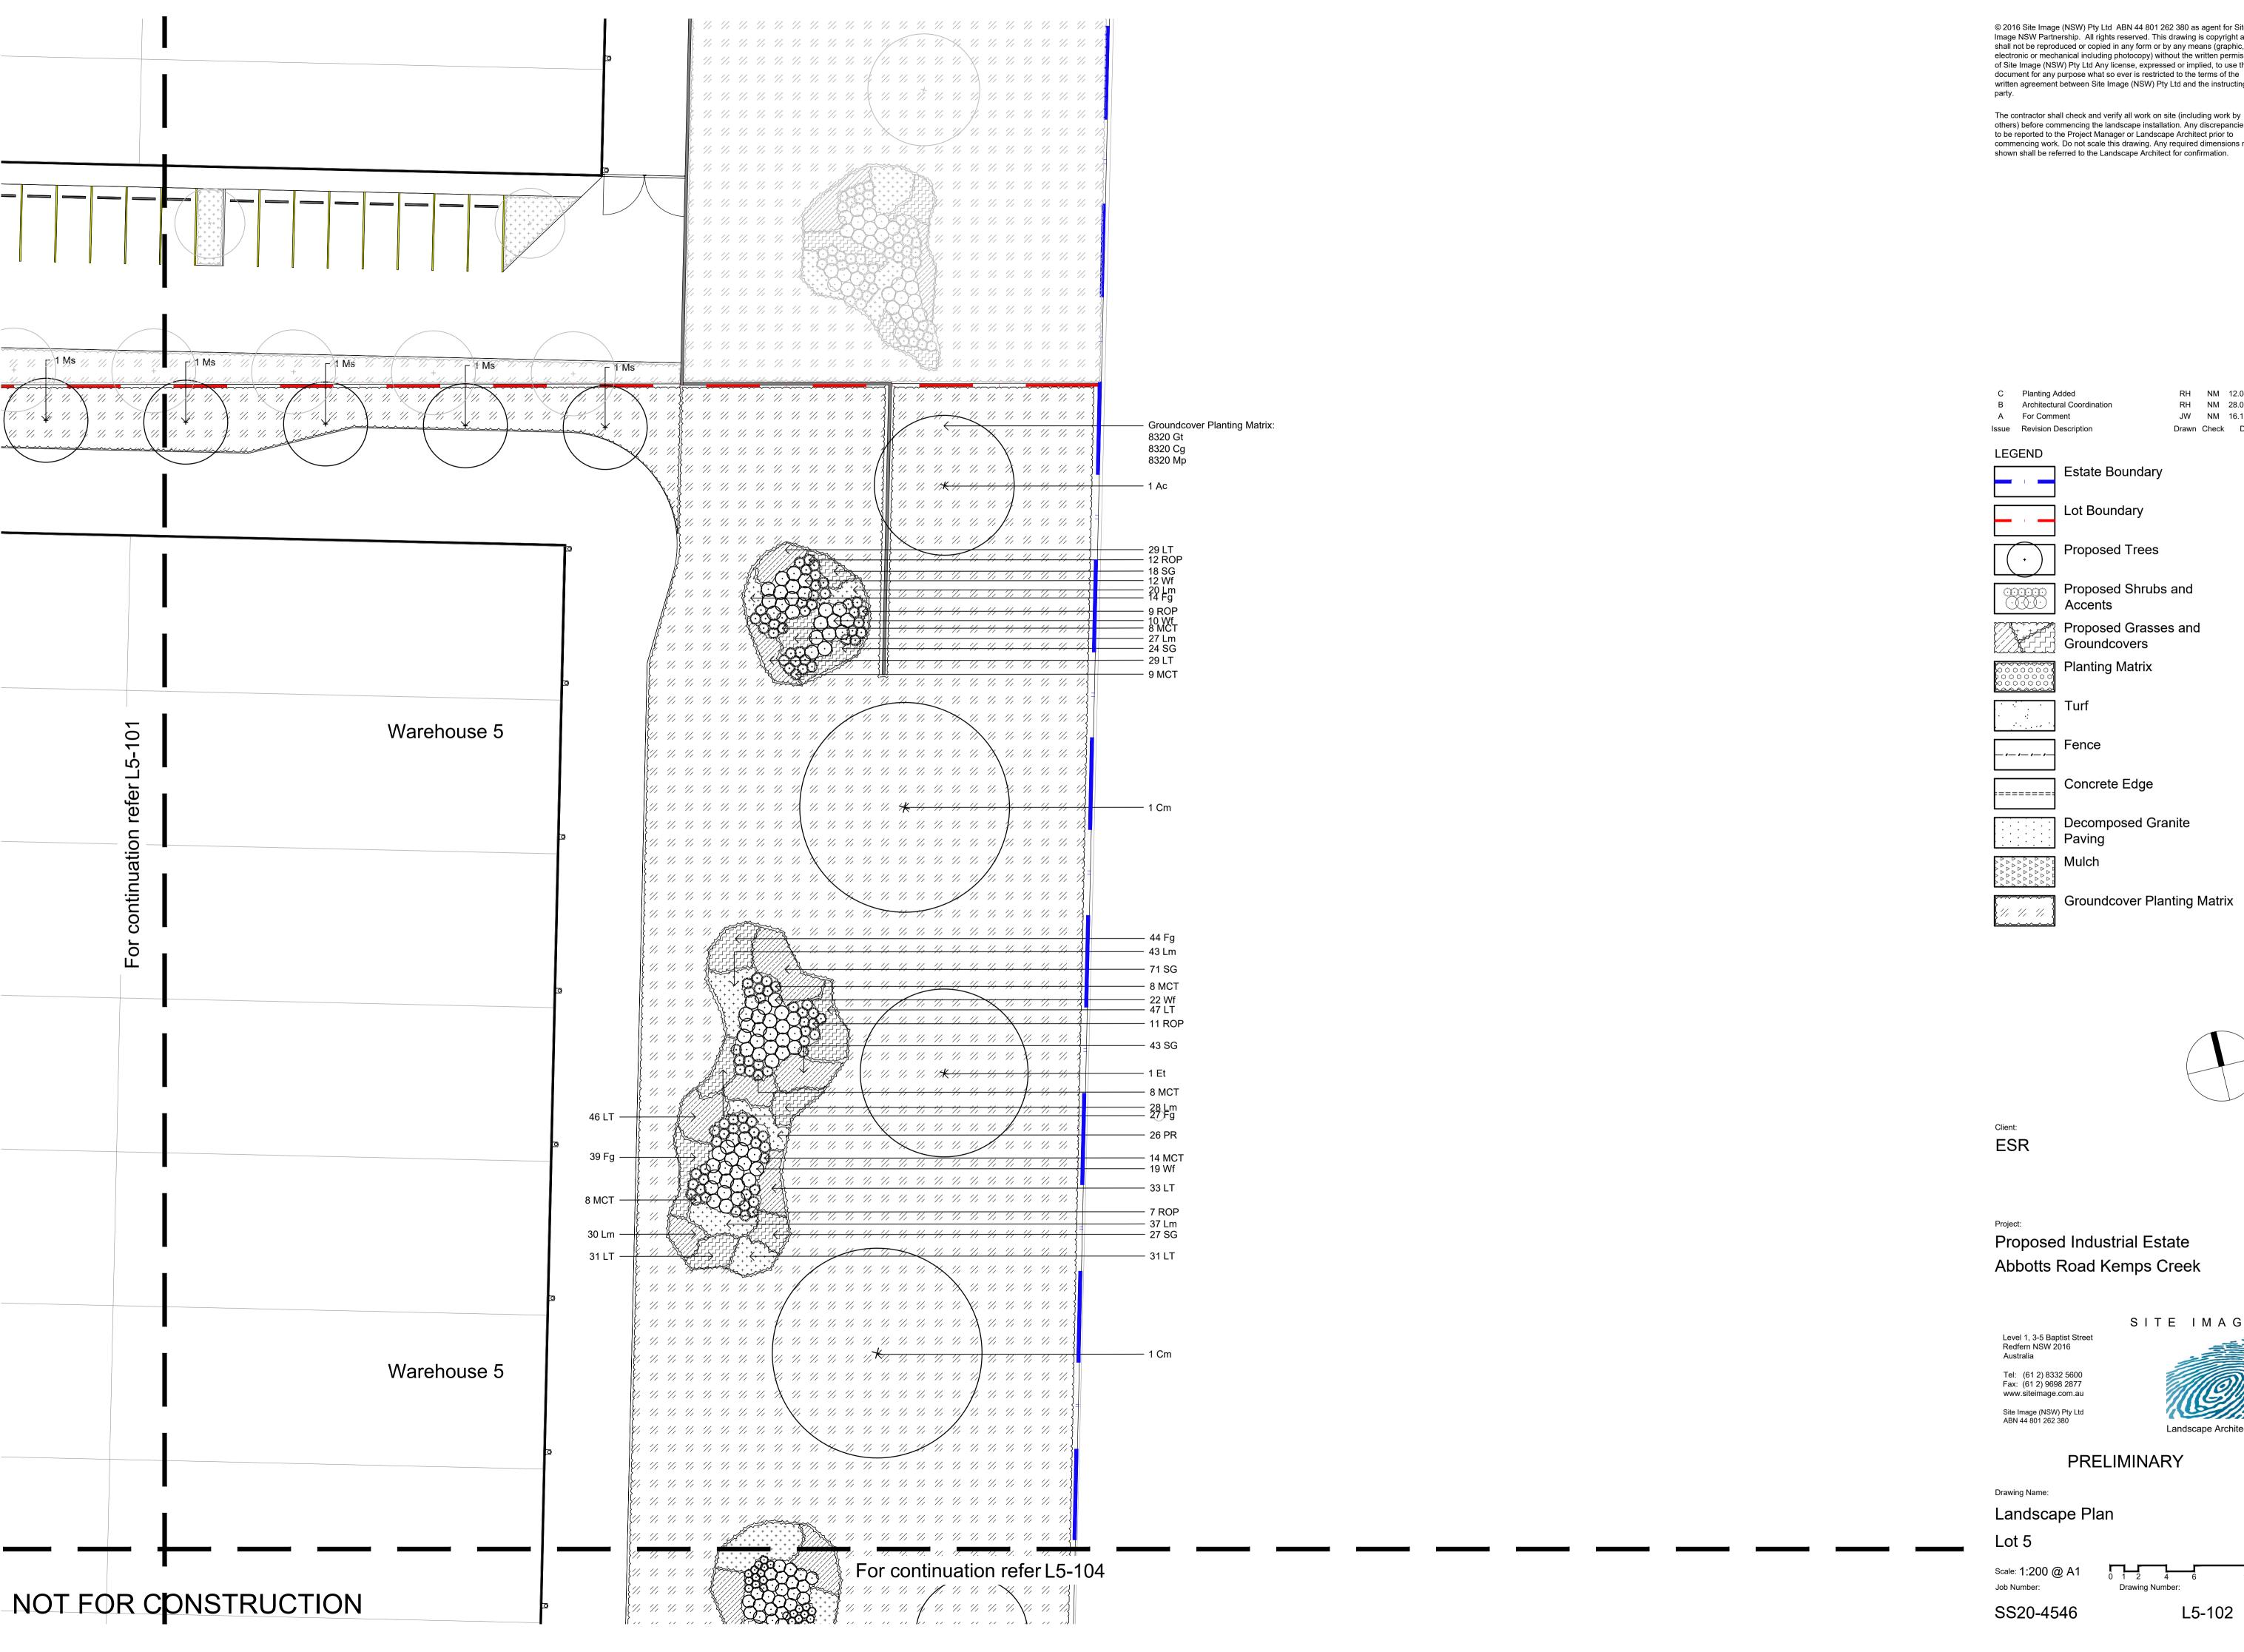

### Drawing Schedule

| Drawing Number | Drawing Title                | Scale   |
|----------------|------------------------------|---------|
| L5_000         | Landscape Coversheet - Lot 5 | N/A     |
| L5_101         | Landscape Plan - Lot 5       | 1:200   |
| L5_102         | Landscape Plan - Lot 5       | 1:200   |
| L5_103         | Landscape Plan - Lot 5       | 1:200   |
| L5_104         | Landscape Plan - Lot 5       | 1:200   |
| L5_501         | Landscape Details            | As Show |

| iant S | Schedule                      |                           |                  |          |          |       |          |        |
|--------|-------------------------------|---------------------------|------------------|----------|----------|-------|----------|--------|
|        | Botanic Name                  | Common Name               | Mature Size      | Pot Size | Density  | Qty   | ESR List | DCP Tr |
|        |                               |                           |                  |          |          |       |          |        |
|        | Trees                         |                           |                  |          |          |       |          |        |
| Ac     | Angophora costata             | Grey Box                  | 20 x 10          | 100L     | As Shown | 1     |          | *      |
| Cm     | Corymbia maculata             | Forest Red Gum            | 25 x 15          | 100L     | As Shown | 12    |          | *      |
| Em     | Eucalyptus moluccana          | Grey Box                  | 25 x 8           | 100L     | As Shown | 1     |          | *      |
| Epi    | Eucalyptus pilularis          | Blackbutt                 | 30 x 10          | 100L     | As Shown | 1     |          | *      |
| Epu    | Eucalyptus punctata           | Grey Gum                  | 25 x 8           | 100L     | As Shown | 2     |          | *      |
| Et     | Eucalyptus tereticornis       | Forest Red Gum            | 35 x 12          | 100L     | As Shown | 5     |          | *      |
| Ms     | Melaleuca styphelioides       | Prickly Paperbark         | 10 x 4m          | 100L     | As Shown | 35    |          |        |
|        | Shrubs                        |                           |                  |          |          |       |          |        |
| МСТ    | Melaleuca 'Claret Tops'       | Honey Myrtle              | 1 x 1            | 300mm    | As Shown | 241   | *        |        |
| ROP    | Rhaphiolepis 'Oriental Pearl' | Indian Hawthrone          | 0.8 x 1          | 300mm    | As Shown | 94    | *        |        |
| Wf     | Westringia fruticosa          | Coastal Rosemary          | 1.2 x 1.2        | 300mm    | As Shown | 118   | *        |        |
|        | Grasses and Groundcovers      |                           |                  |          |          |       |          |        |
| Cg     | Carpobrotus glaucescens       | Pigface                   | 0.3 x 2          | 150mm    | As Shown | 124   | *        |        |
| Fg     | Festuca glauca                | Blue Fescue               | $0.4 \times 0.4$ | 150mm    | As Shown | 255   | *        |        |
| Gt     | Gazania tomentosa             | Silver Leaf Gazania       | 0.1 x 1          | 150mm    | As Shown | 657   | *        |        |
| Lm     | Liriope muscari               | Liriope 'Evergreen Giant' | 0.6 x 0.6        | 150mm    | As Shown | 362   | *        |        |
| LT     | Lomandra 'Tanika'             | Tanika Mat-Rush           | 0.6 x 0.6        | 150mm    | As Shown | 773   | *        |        |
| Мр     | Myoporum parvifolium          | Creeping Boobialla        | 0.3 x 1          | 150mm    | As Shown | 51    | *        |        |
| PR     | Pennisetum Rubrum             | Fountain Grass            | 0.9 x 0.6        | 150mm    | As Shown | 274   | *        |        |
| SG     | Society Garlic                | Tulbaghia violacea        | 0.3 x 0.3        | 150mm    | As Shown | 225   | *        |        |
|        | Groundcover Planting Matrix   |                           |                  |          |          |       |          |        |
| Cg     | Carpobrotus glaucescens       | Pigface                   | 0.3 x 2          | 150mm    | As Shown | 10484 | *        |        |
| Gt     | Gazania tomentosa             | Silver Leaf Gazania       | 0.1 x 1          | 150mm    | As Shown | 10484 | *        |        |
| Мр     | Myoporum parvifolium          | Creeping Boobialla        | 0.3 x 1          | 150mm    | As Shown | 10484 | *        |        |

> RH NM 12.04.2022 RH NM 28.02.2022 JW NM 16.12.2020 Drawn Check Date

Proposed Grasses and

Groundcover Planting Matrix

Abbotts Road Kemps Creek

SITE IMAGE

L5-102 C

© 2016 Site Image (NSW) Pty Ltd ABN 44 801 262 380 as agent for Site Image NSW Partnership. All rights reserved. This drawing is copyright and shall not be reproduced or copied in any form or by any means (graphic, electronic or mechanical including photocopy) without the written permission of Site Image (NSW) Pty Ltd Any license, expressed or implied, to use this document for any purpose what so ever is restricted to the terms of the written agreement between Site Image (NSW) Pty Ltd and the instructing