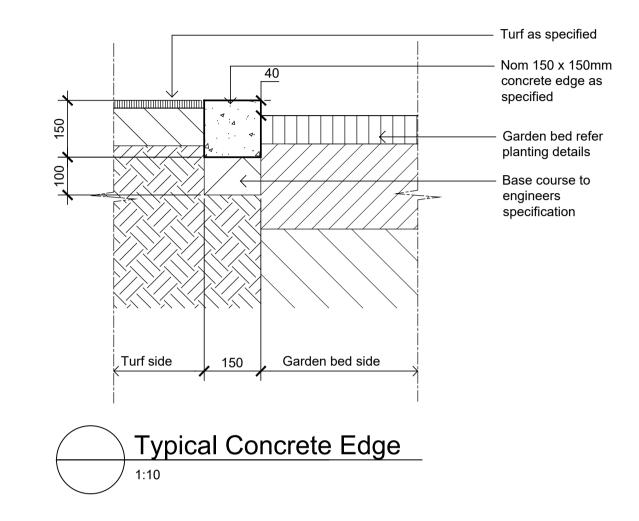

Proposed Grasses and Groundcovers

Planting Matrix

Fence *,*\_\_*,*\_\_*,*\_\_*,*\_\_

Concrete Edge =======

Decomposed Granite Paving

Mulch

Groundcover Planting Matrix

ESR