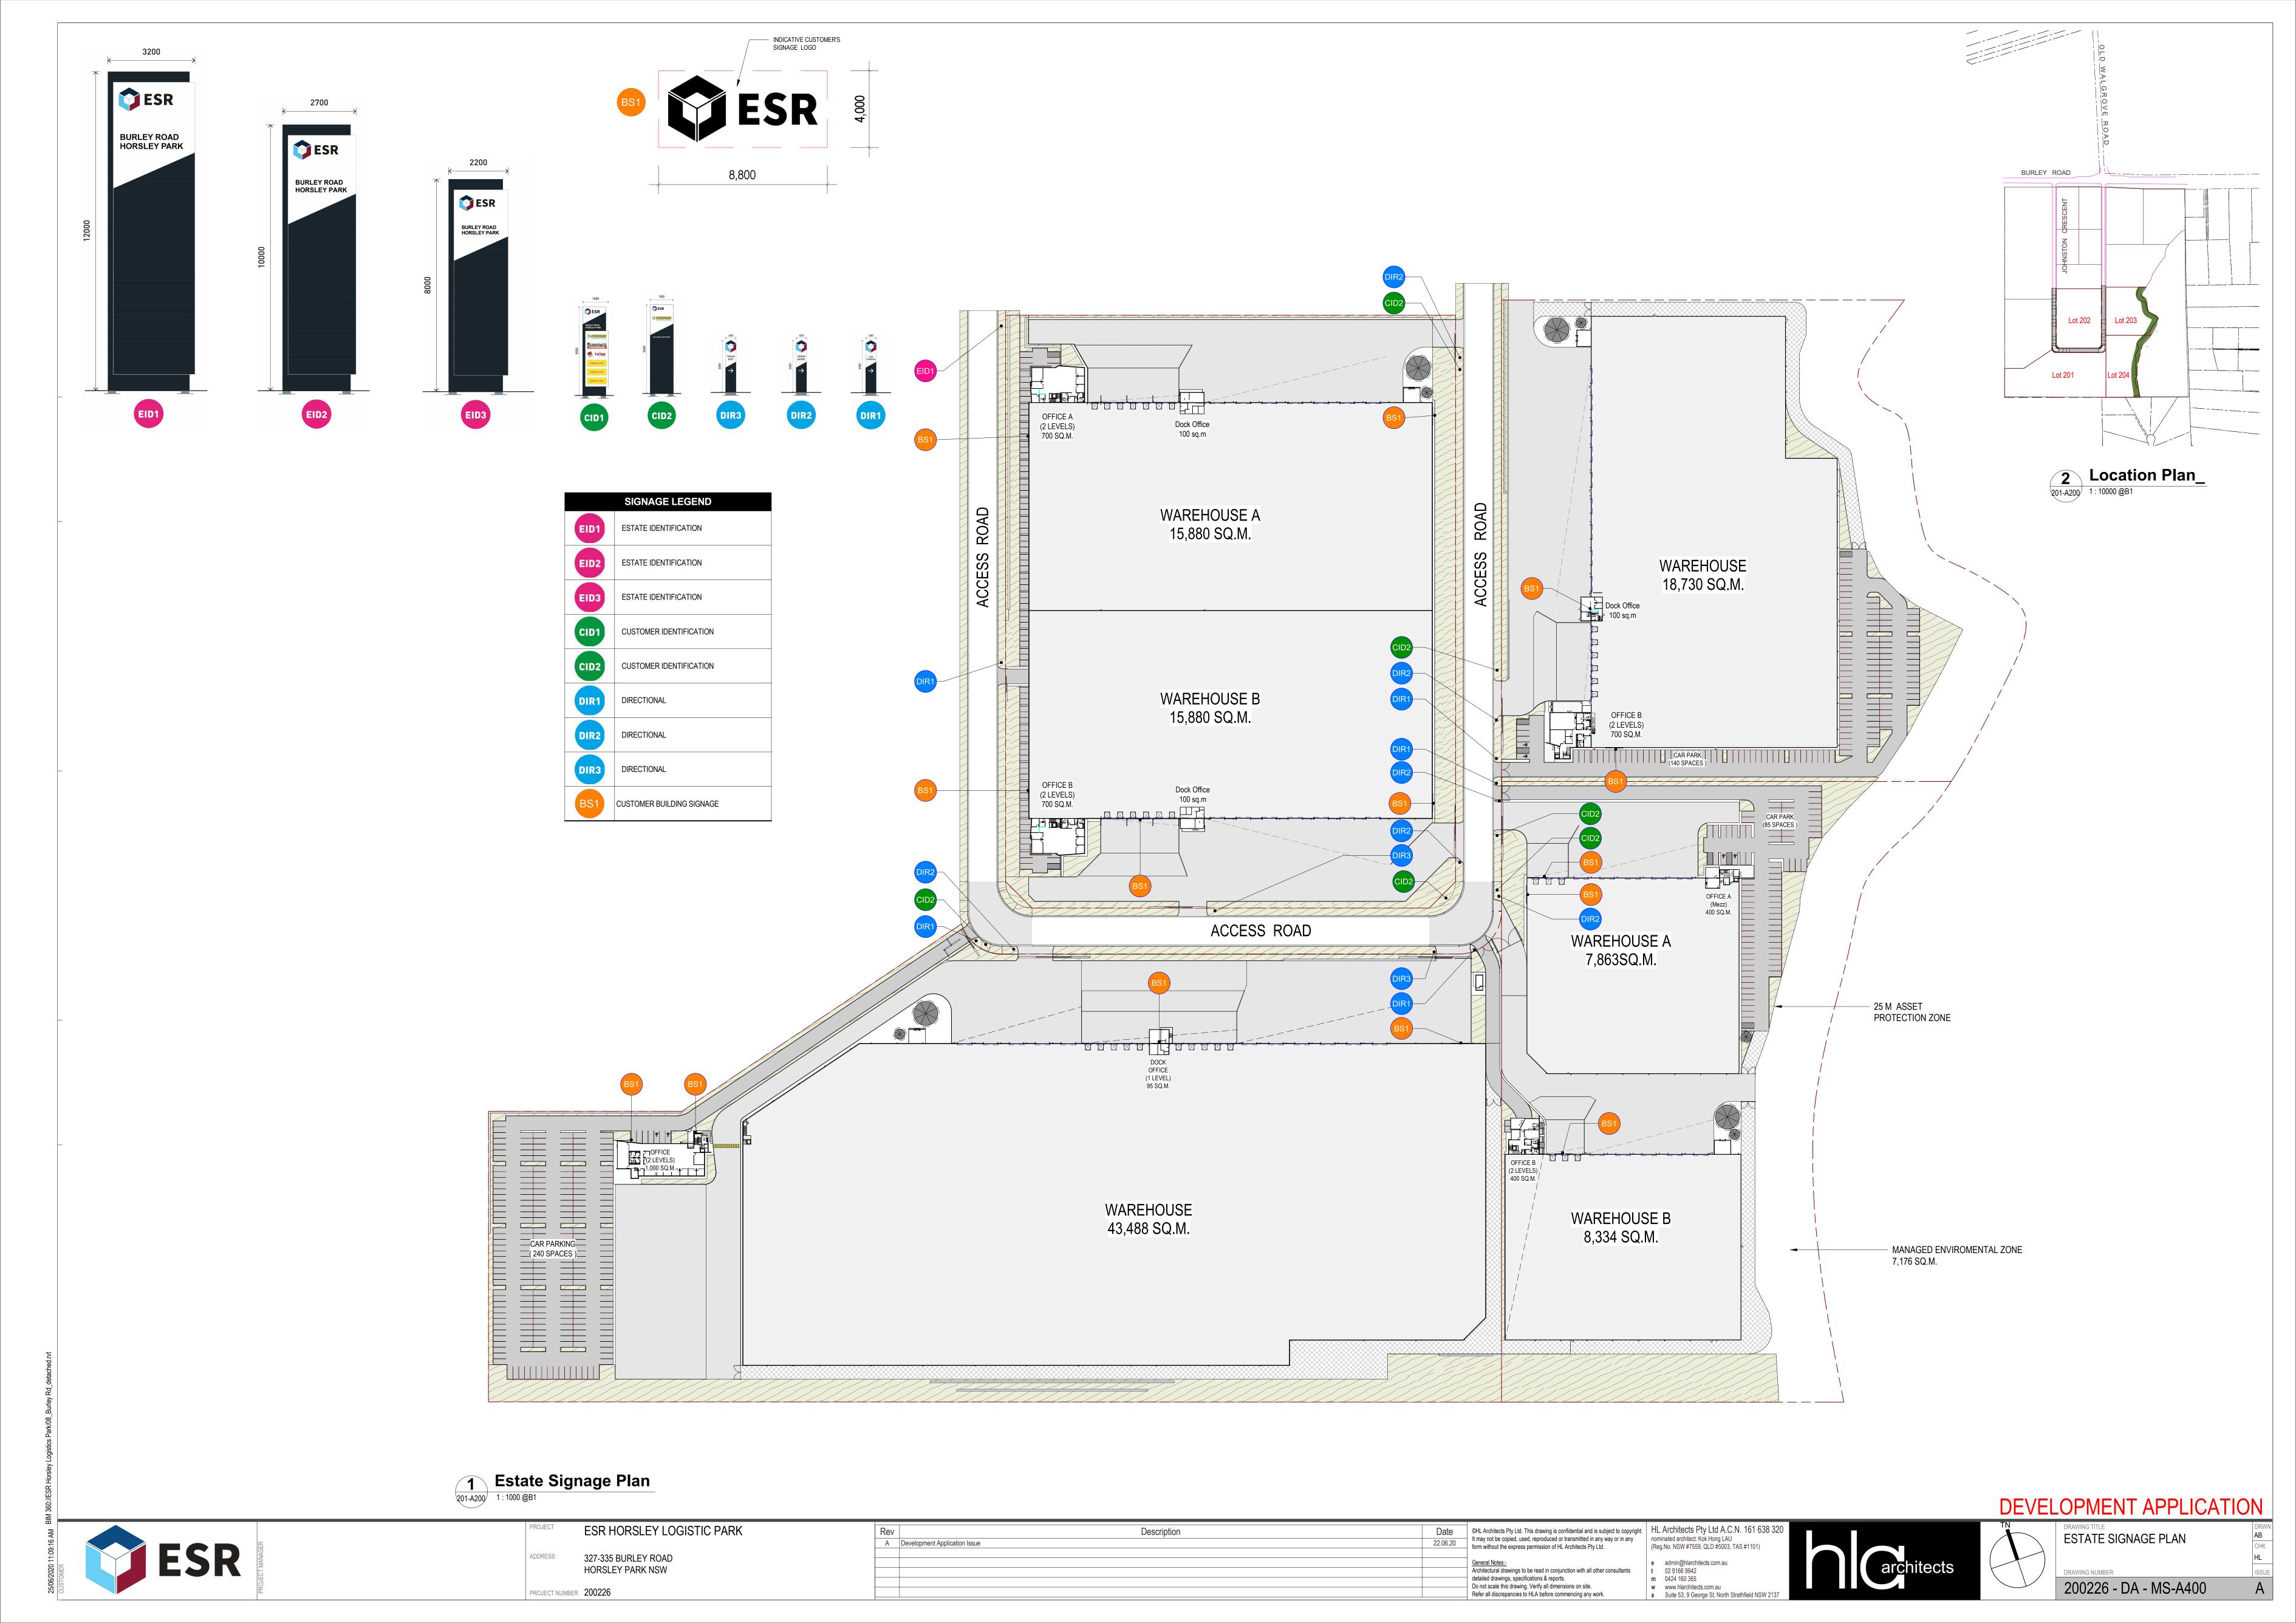

DEVELOPMENT APPLICATION SITE ANALYSIS PLAN

200226 - DA - MS-A020

ESR HORSLEY LOGISTIC PARK

327-335 BURLEY ROAD

HORSLEY PARK NSW

PROJECT NUMBER 200226