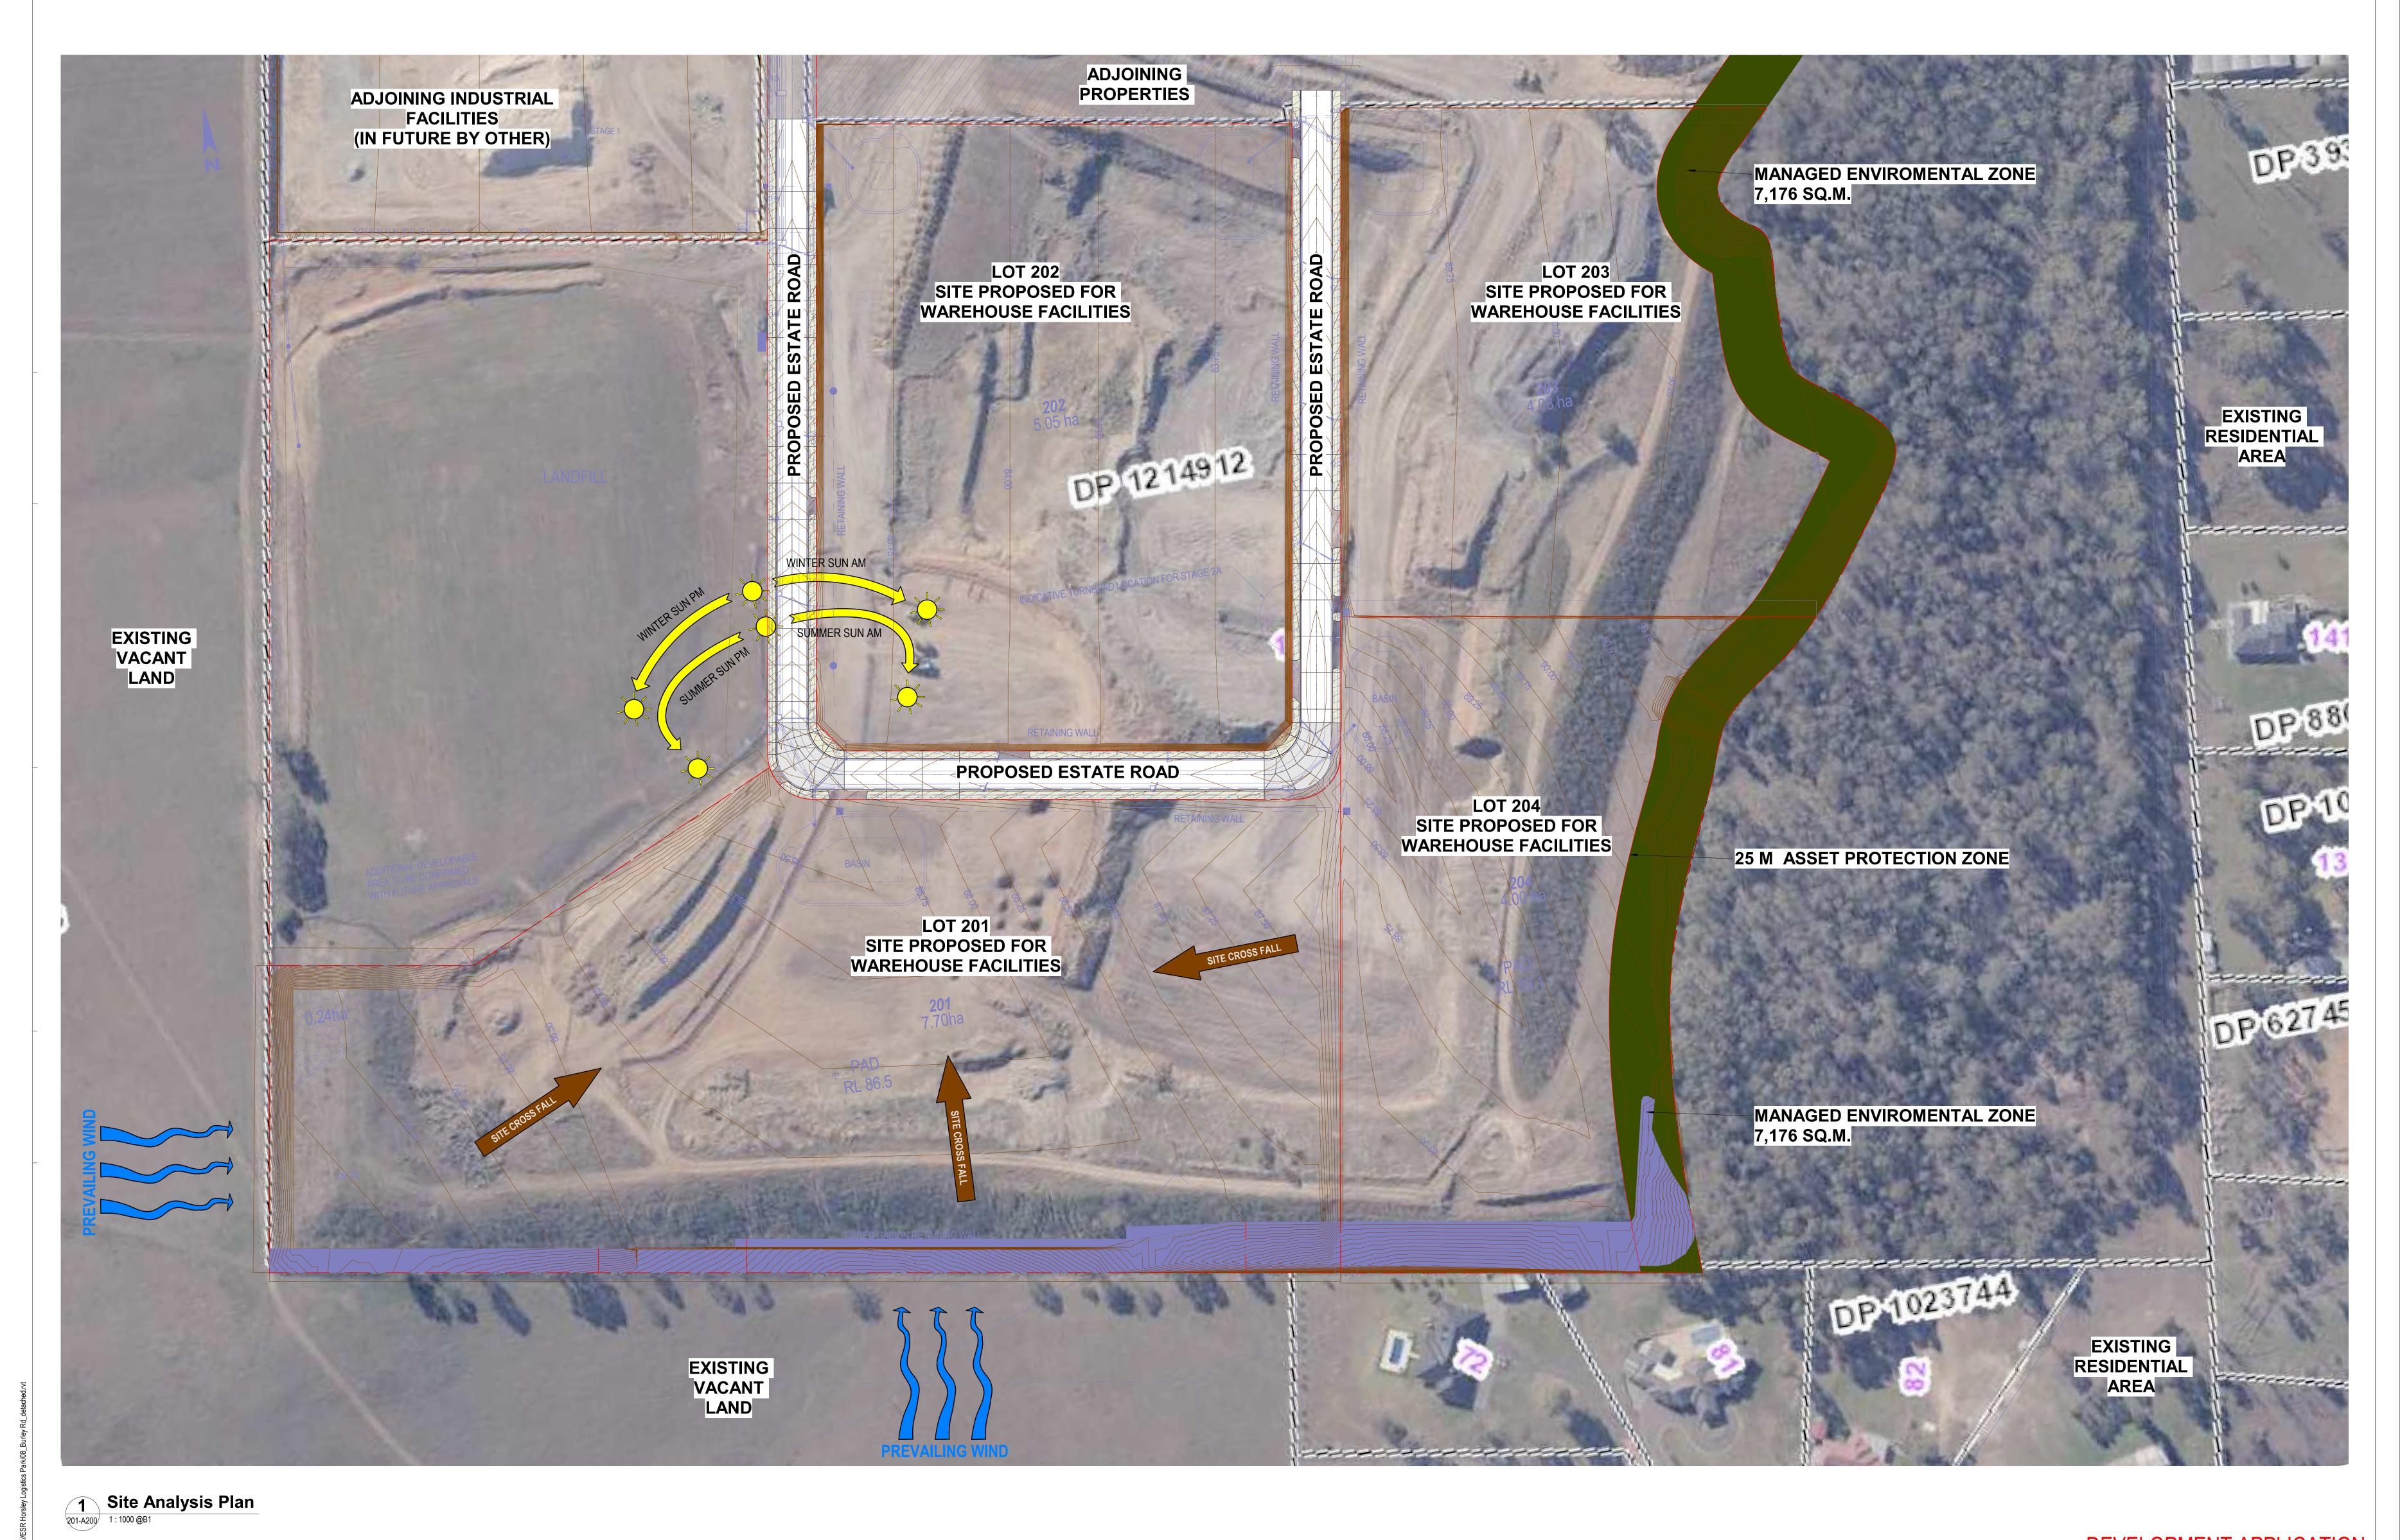

DEVELOPMENT APPLICATION SITE ANALYSIS PLAN

200226 - DA - MS-A020

ESR HORSLEY LOGISTIC PARK

327-335 BURLEY ROAD

HORSLEY PARK NSW

PROJECT NUMBER 200226