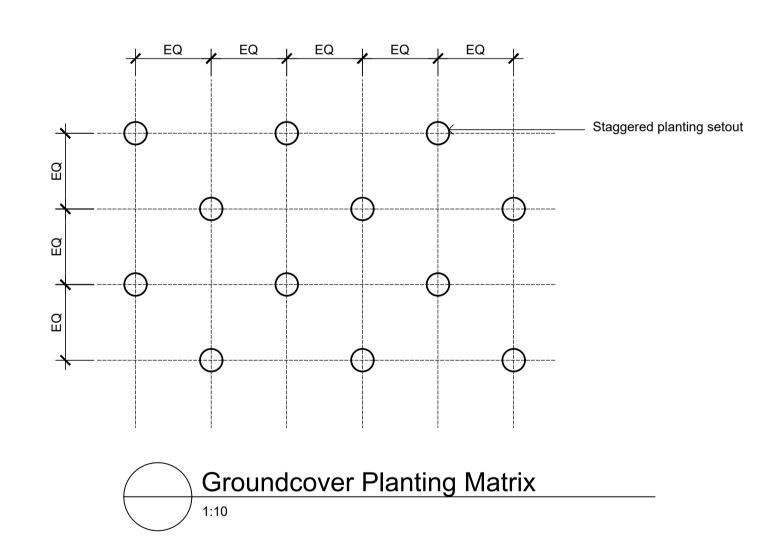

| lant S | chedule                       |                           |                  |          |          |      |          |          |
|--------|-------------------------------|---------------------------|------------------|----------|----------|------|----------|----------|
|        | Botanic Name                  | Common Name               | Mature Size      | Pot Size | Density  | Qty  | ESR List | DCP Tree |
|        |                               |                           |                  |          |          |      |          |          |
|        | Trees                         |                           |                  |          |          |      |          |          |
| Cm     | Corymbia maculata             | Forest Red Gum            | 25 x 15          | 100L     | As Shown | 45   |          | *        |
| Md     | Melaleuca decora              | Feather Honeymyrtle       | 12 x 5m          | 100L     | As Shown | 2    | *        |          |
| Ms     | Melaleuca styphelioides       | Prickly Paperbark         | 10 x 4m          | 100L     | As Shown | 24   |          |          |
|        | Shrubs                        |                           |                  |          |          |      |          |          |
| Са     | Correa alba                   | White Correa              | 1 x 1            | 300mm    | As Shown | 108  | *        |          |
| MCT    | Melaleuca 'Claret Tops'       | Honey Myrtle              | 1 x 1            | 300mm    | As Shown | 88   | *        |          |
| ROP    | Rhaphiolepis 'Oriental Pearl' | Indian Hawthrone          | 0.8 x 1          | 300mm    | As Shown | 112  | *        |          |
| Wf     | Westringia fruticosa          | Coastal Rosemary          | 1.2 x 1.2        | 300mm    | As Shown | 53   | *        |          |
|        | Grasses and Groundcovers      |                           |                  |          |          |      |          |          |
| Cg     | Carpobrotus glaucescens       | Pigface                   | 0.3 x 2          | 150mm    | As Shown | 278  | *        |          |
| Gt     | Gazania tomentosa             | Silver Leaf Gazania       | 0.1 x 1          | 150mm    | As Shown | 1431 | *        |          |
| Hs     | Hibbertia scandens            | Climbing guinea flower    | 0.3 x 1          | 150mm    | As Shown | 24   | *        |          |
| Lm     | Liriope muscari               | Liriope 'Evergreen Giant' | 0.6 x 0.6        | 150mm    | As Shown | 98   | *        |          |
| LT     | Lomandra 'Tanika'             | Tanika Mat-Rush           | $0.6 \times 0.6$ | 150mm    | As Shown | 626  | *        |          |
| Мр     | Myoporum parvifolium          | Creeping Boobialla        | 0.3 x 1          | 150mm    | As Shown | 24   | *        |          |
| PR     | Pennisetum Rubrum             | Fountain Grass            | 0.9 × 0.6        | 150mm    | As Shown | 616  | *        |          |
|        | Groundcover Planting Matrix   |                           |                  |          |          |      |          |          |
| Cg     | Carpobrotus glaucescens       | Pigface                   | 0.3 x 2          | 150mm    | As Shown | 1588 | *        |          |
| Gt     | Gazania tomentosa             | Silver Leaf Gazania       | 0.1 x 1          | 150mm    | As Shown | 1588 | *        |          |
| Мр     | Myoporum parvifolium          | Creeping Boobialla        | 0.3 x 1          | 150mm    | As Shown | 1588 | *        |          |