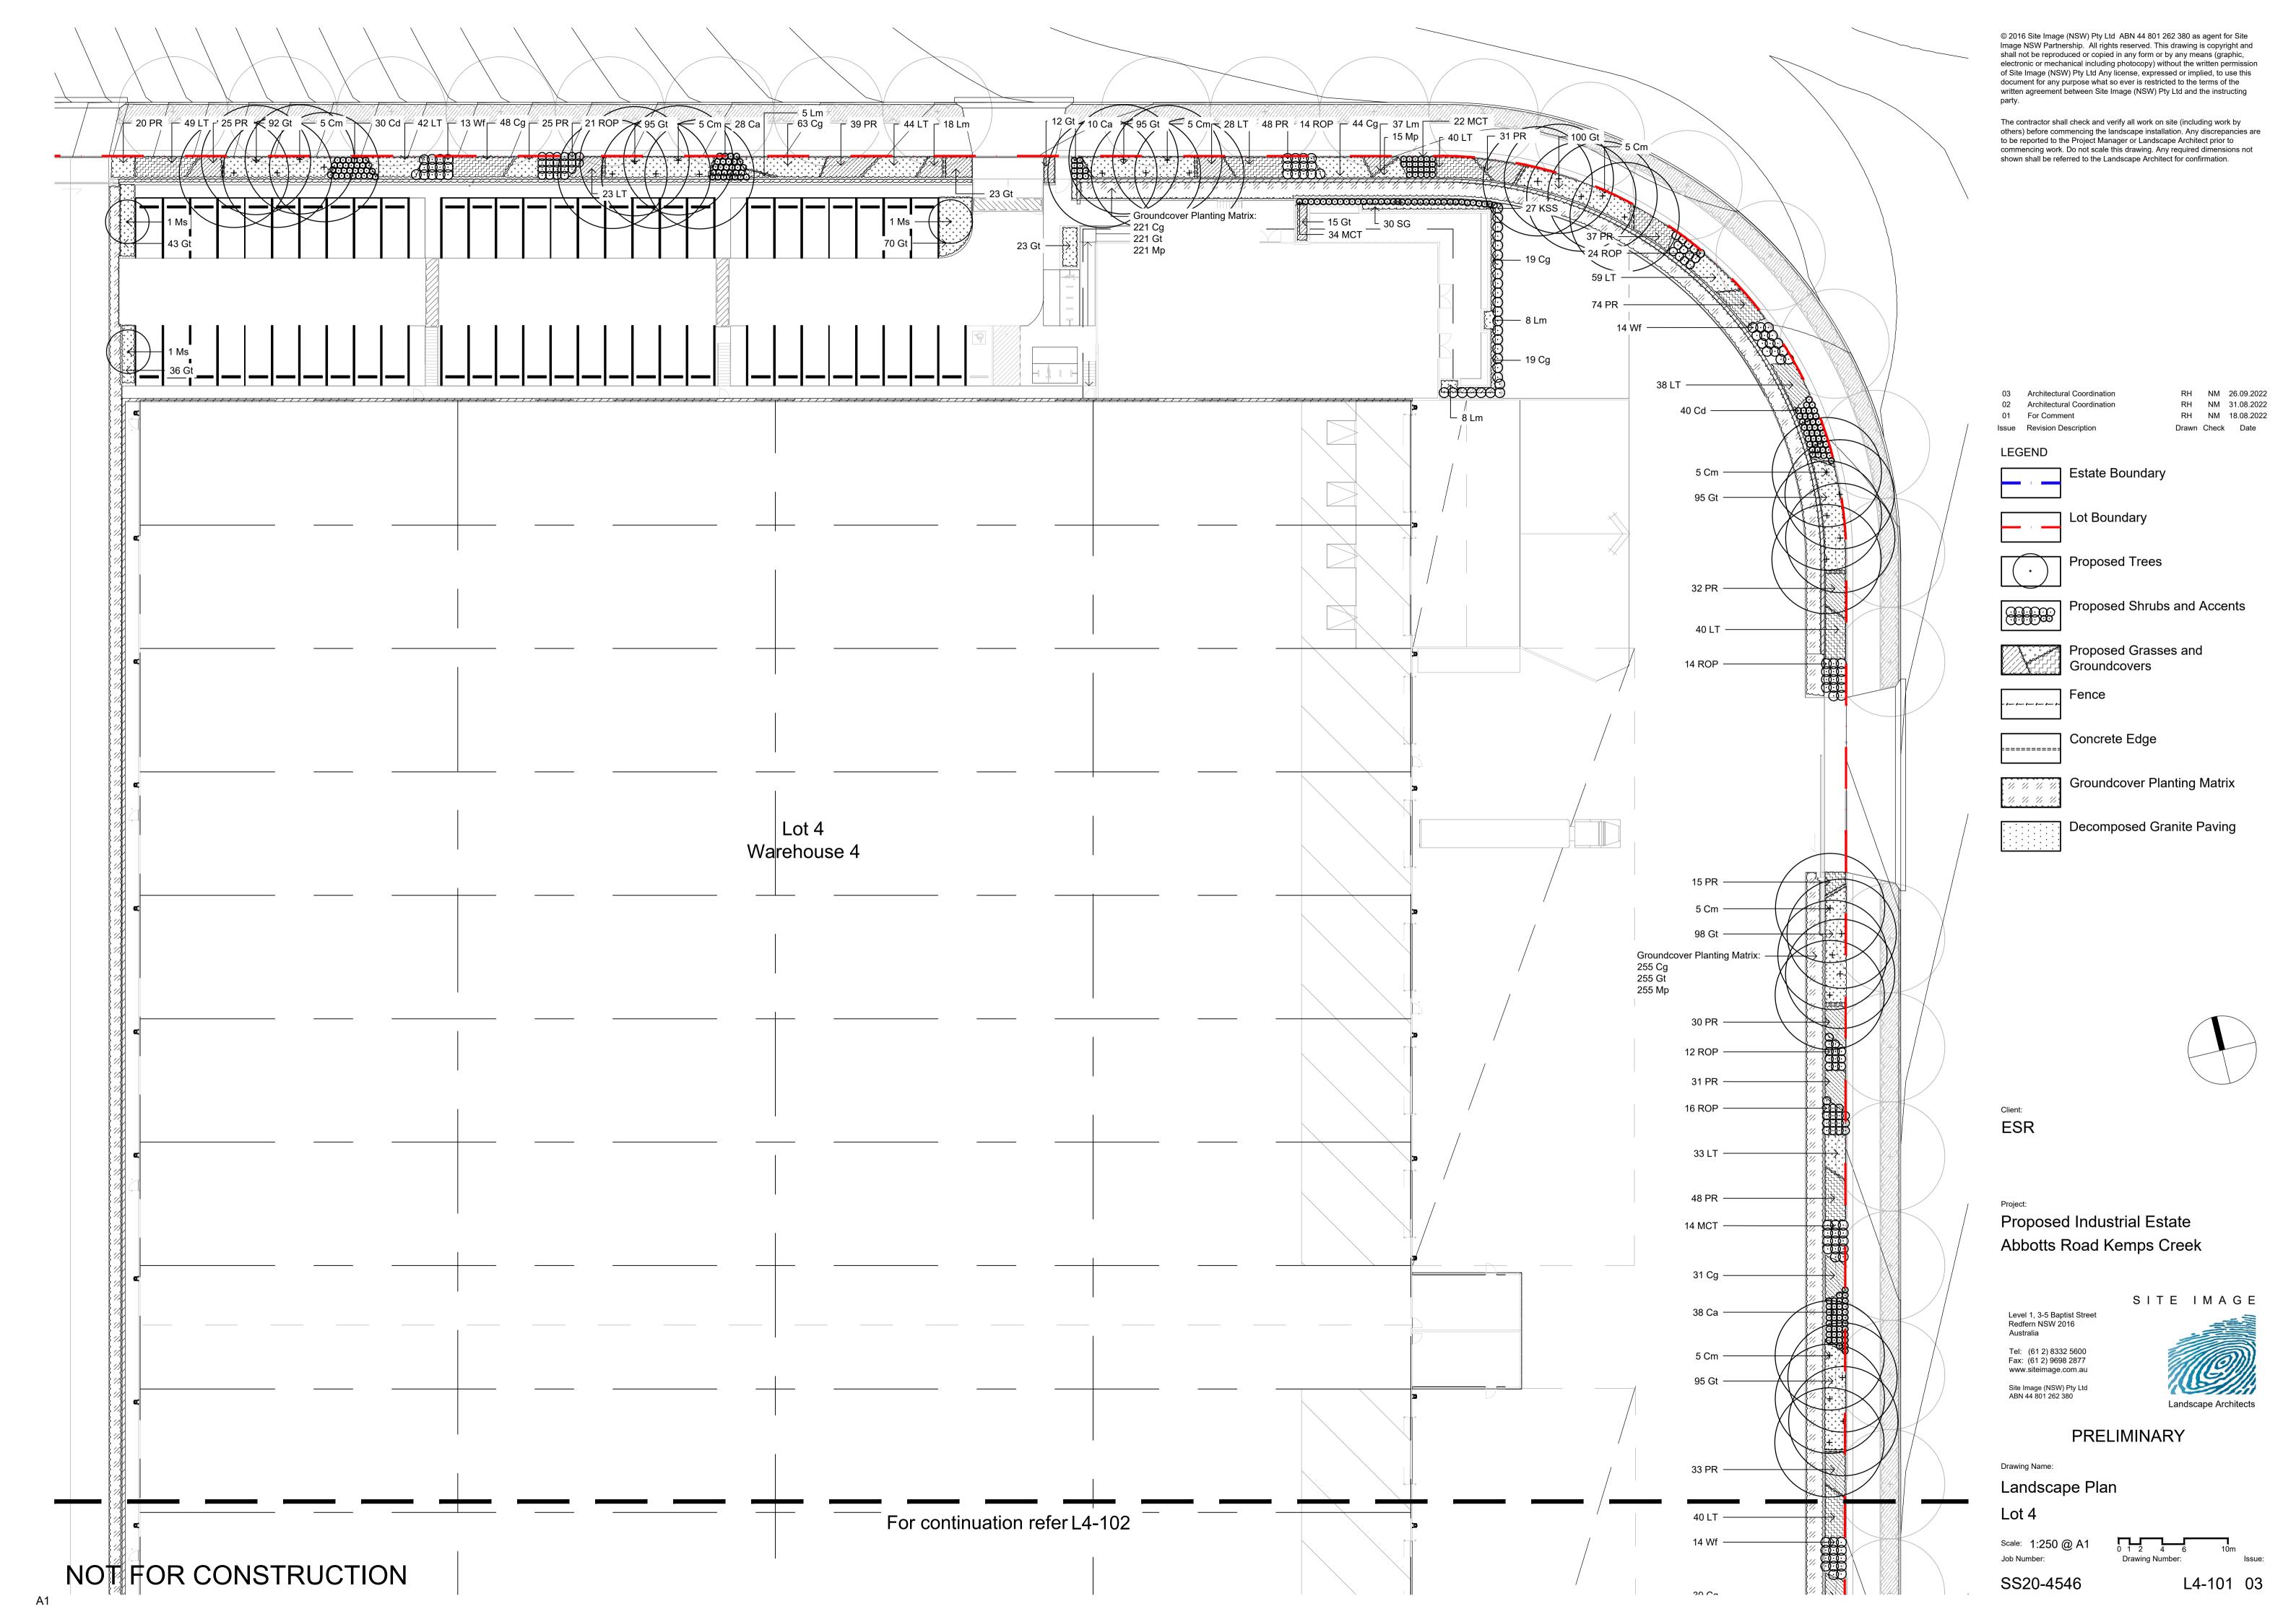

#### Drawing Schedule

| Drawing Number | Drawing Title                | Scale   |
|----------------|------------------------------|---------|
| L4_000         | Landscape Coversheet - Lot 4 | N/A     |
| L4_101         | Landscape Plan - Lot 4       | 1:250   |
| L4_102         | Landscape Plan - Lot 4       | 1:250   |
| L4_501         | Landscape Details            | As Show |

| lant S | chedule                       |                           |                  |          |          |      |          |          |
|--------|-------------------------------|---------------------------|------------------|----------|----------|------|----------|----------|
|        | Botanic Name                  | Common Name               | Mature Size      | Pot Size | Density  | Qty  | ESR List | DCP Tree |
|        |                               |                           |                  |          |          |      |          |          |
|        | Trees                         |                           |                  |          |          |      |          |          |
| Cm     | Corymbia maculata             | Forest Red Gum            | 25 x 15          | 100L     | As Shown | 45   |          | *        |
| Md     | Melaleuca decora              | Feather Honeymyrtle       | 12 x 5m          | 100L     | As Shown | 2    | *        |          |
| Ms     | Melaleuca styphelioides       | Prickly Paperbark         | 10 x 4m          | 100L     | As Shown | 24   |          |          |
|        | Shrubs                        |                           |                  |          |          |      |          |          |
| Са     | Correa alba                   | White Correa              | 1 x 1            | 300mm    | As Shown | 108  | *        |          |
| MCT    | Melaleuca 'Claret Tops'       | Honey Myrtle              | 1 x 1            | 300mm    | As Shown | 88   | *        |          |
| ROP    | Rhaphiolepis 'Oriental Pearl' | Indian Hawthrone          | 0.8 x 1          | 300mm    | As Shown | 112  | *        |          |
| Wf     | Westringia fruticosa          | Coastal Rosemary          | 1.2 x 1.2        | 300mm    | As Shown | 53   | *        |          |
|        | Grasses and Groundcovers      |                           |                  |          |          |      |          |          |
| Cg     | Carpobrotus glaucescens       | Pigface                   | 0.3 x 2          | 150mm    | As Shown | 278  | *        |          |
| Gt     | Gazania tomentosa             | Silver Leaf Gazania       | 0.1 x 1          | 150mm    | As Shown | 1431 | *        |          |
| Hs     | Hibbertia scandens            | Climbing guinea flower    | 0.3 x 1          | 150mm    | As Shown | 24   | *        |          |
| Lm     | Liriope muscari               | Liriope 'Evergreen Giant' | 0.6 x 0.6        | 150mm    | As Shown | 98   | *        |          |
| LT     | Lomandra 'Tanika'             | Tanika Mat-Rush           | $0.6 \times 0.6$ | 150mm    | As Shown | 626  | *        |          |
| Мр     | Myoporum parvifolium          | Creeping Boobialla        | 0.3 x 1          | 150mm    | As Shown | 24   | *        |          |
| PR     | Pennisetum Rubrum             | Fountain Grass            | 0.9 × 0.6        | 150mm    | As Shown | 616  | *        |          |
|        | Groundcover Planting Matrix   |                           |                  |          |          |      |          |          |
| Cg     | Carpobrotus glaucescens       | Pigface                   | 0.3 x 2          | 150mm    | As Shown | 1588 | *        |          |
| Gt     | Gazania tomentosa             | Silver Leaf Gazania       | 0.1 x 1          | 150mm    | As Shown | 1588 | *        |          |
| Мр     | Myoporum parvifolium          | Creeping Boobialla        | 0.3 x 1          | 150mm    | As Shown | 1588 | *        |          |

O3 Architectural CoordinationO2 Architectural CoordinationO1 For Comment

RH NM 26.09.2022 RH NM 31.08.2022 RH NM 18.08.2022 Drawn Check Date

LEGEND

Client: ESR

Proiect:

Proposed Industrial Estate
Abbotts Road Kemps Creek