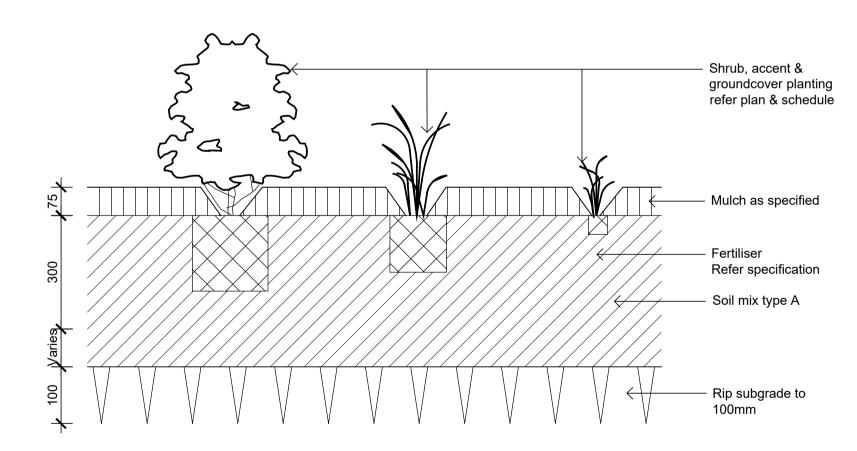

#### PRELIMINARY

awing Name:

Landscape Cover Sheet

Lot 4

Scale:

Job Number: Drawing Number:

SS20-4546 L4-000 03

Detail Shrub Accent & Groundcover Planting