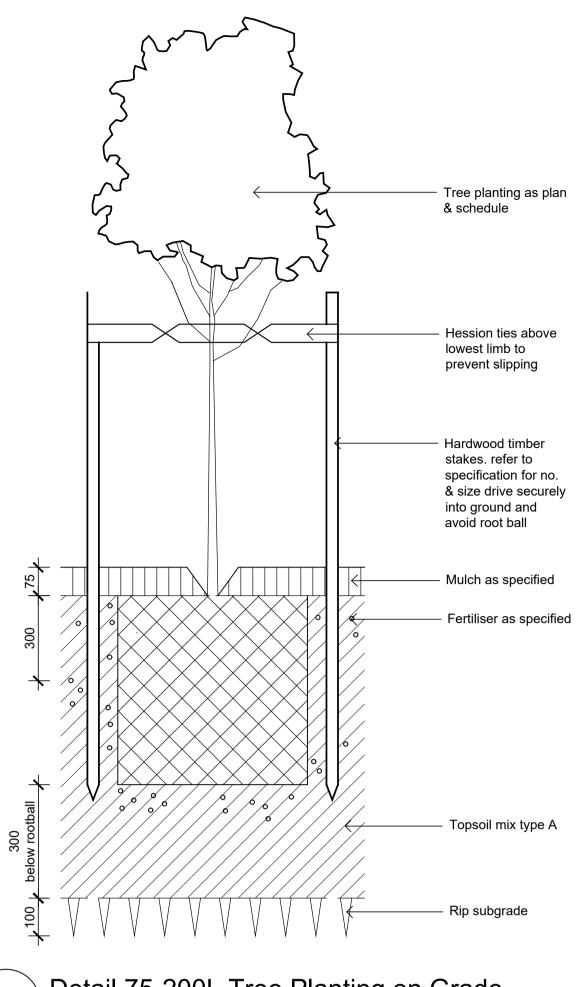

02 Architectural Coordination 01 For Comment

Issue Revision Description

Refer to plans for

adjacent surfaces &

- Decomposed granite

Refer specification.

- Base course & relative F.C.R

to Engineer's specification. - Compacted subgrade to engineers specification

Decomposed Granite Paving on Grade

RH NM 31.08.2022 RH NM 18.08.2022 Drawn Check Date

Client: ESR

Proposed Industrial Estate Abbotts Road Kemps Creek

SITE IMAGE

Level 1, 3-5 Baptist Street Redfern NSW 2016 Australia