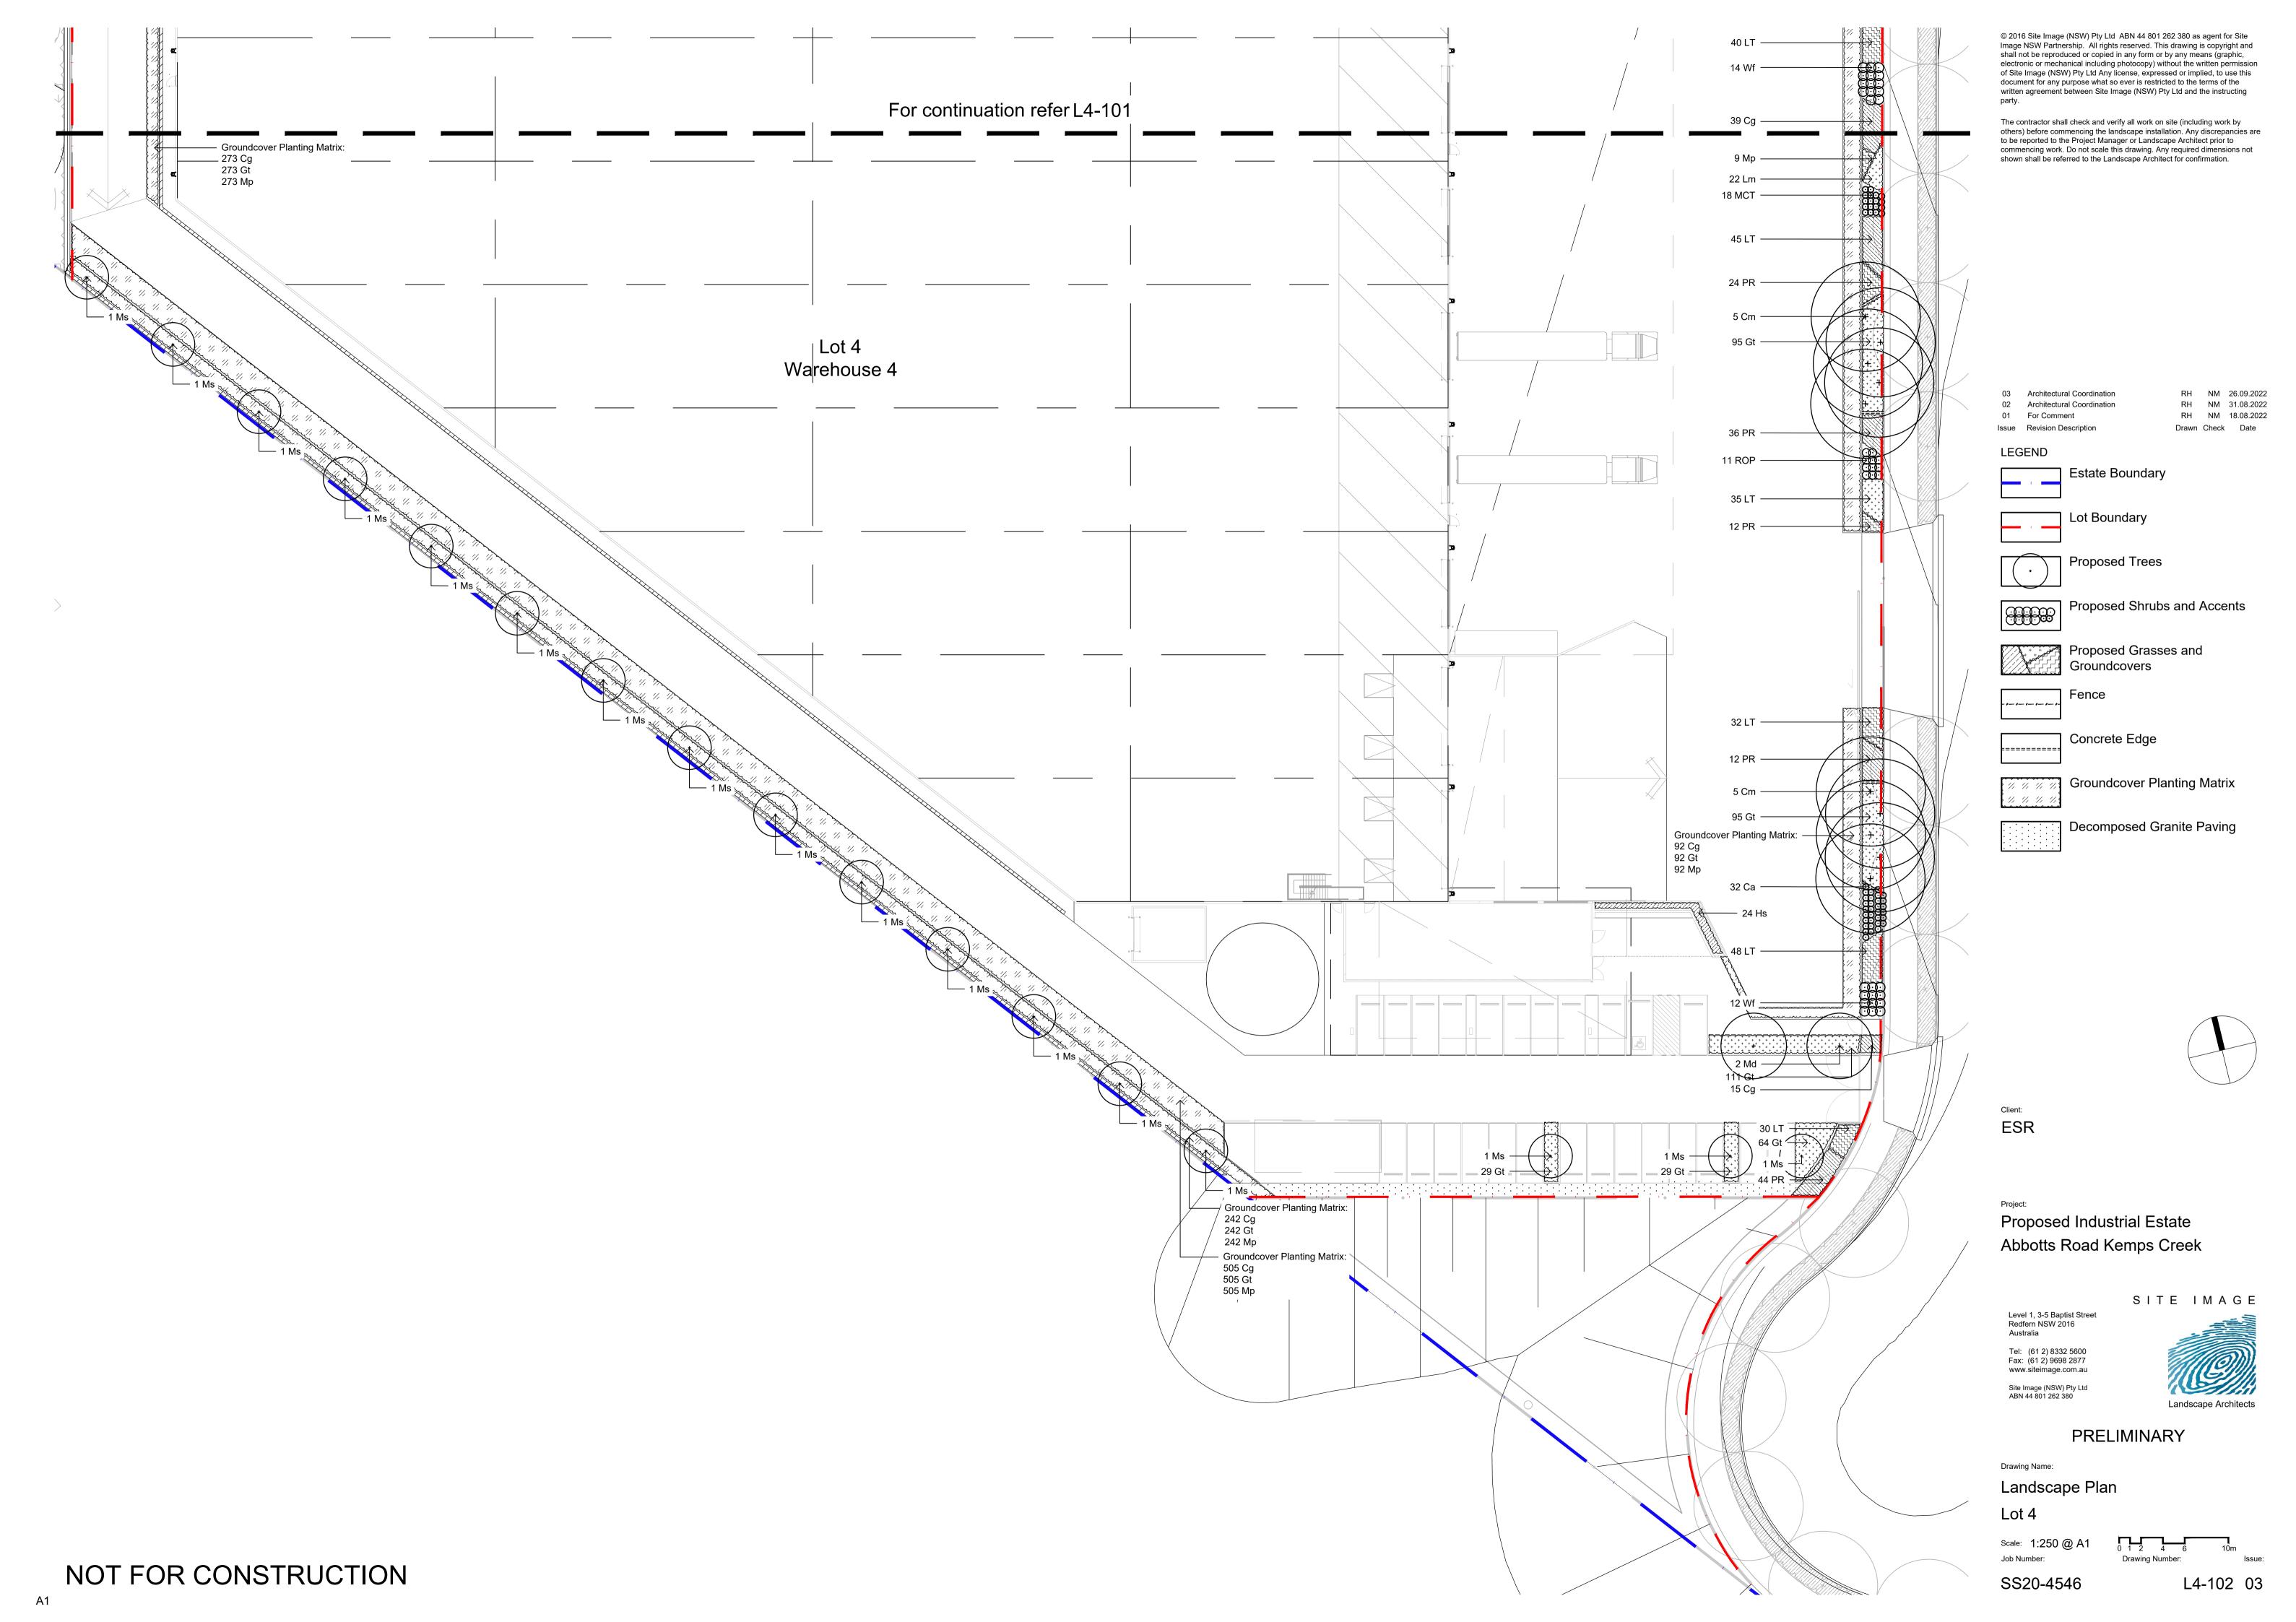

#### Drawing Schedule

| Drawing Number | Drawing Title                | Scale   |
|----------------|------------------------------|---------|
| L4_000         | Landscape Coversheet - Lot 4 | N/A     |
| L4_101         | Landscape Plan - Lot 4       | 1:250   |
| L4_102         | Landscape Plan - Lot 4       | 1:250   |
| L4_501         | Landscape Details            | As Show |

| lant S | chedule                       |                           |                  |          |          |      |          |          |
|--------|-------------------------------|---------------------------|------------------|----------|----------|------|----------|----------|
|        | Botanic Name                  | Common Name               | Mature Size      | Pot Size | Density  | Qty  | ESR List | DCP Tree |
|        |                               |                           |                  |          |          |      |          |          |
|        | Trees                         |                           |                  |          |          |      |          |          |
| Cm     | Corymbia maculata             | Forest Red Gum            | 25 x 15          | 100L     | As Shown | 45   |          | *        |
| Md     | Melaleuca decora              | Feather Honeymyrtle       | 12 x 5m          | 100L     | As Shown | 2    | *        |          |
| Ms     | Melaleuca styphelioides       | Prickly Paperbark         | 10 x 4m          | 100L     | As Shown | 24   |          |          |
|        | Shrubs                        |                           |                  |          |          |      |          |          |
| Са     | Correa alba                   | White Correa              | 1 x 1            | 300mm    | As Shown | 108  | *        |          |
| MCT    | Melaleuca 'Claret Tops'       | Honey Myrtle              | 1 x 1            | 300mm    | As Shown | 88   | *        |          |
| ROP    | Rhaphiolepis 'Oriental Pearl' | Indian Hawthrone          | 0.8 x 1          | 300mm    | As Shown | 112  | *        |          |
| Wf     | Westringia fruticosa          | Coastal Rosemary          | 1.2 x 1.2        | 300mm    | As Shown | 53   | *        |          |
|        | Grasses and Groundcovers      |                           |                  |          |          |      |          |          |
| Cg     | Carpobrotus glaucescens       | Pigface                   | 0.3 x 2          | 150mm    | As Shown | 278  | *        |          |
| Gt     | Gazania tomentosa             | Silver Leaf Gazania       | 0.1 x 1          | 150mm    | As Shown | 1431 | *        |          |
| Hs     | Hibbertia scandens            | Climbing guinea flower    | 0.3 x 1          | 150mm    | As Shown | 24   | *        |          |
| Lm     | Liriope muscari               | Liriope 'Evergreen Giant' | 0.6 x 0.6        | 150mm    | As Shown | 98   | *        |          |
| LT     | Lomandra 'Tanika'             | Tanika Mat-Rush           | $0.6 \times 0.6$ | 150mm    | As Shown | 626  | *        |          |
| Мр     | Myoporum parvifolium          | Creeping Boobialla        | 0.3 x 1          | 150mm    | As Shown | 24   | *        |          |
| PR     | Pennisetum Rubrum             | Fountain Grass            | 0.9 × 0.6        | 150mm    | As Shown | 616  | *        |          |
|        | Groundcover Planting Matrix   |                           |                  |          |          |      |          |          |
| Cg     | Carpobrotus glaucescens       | Pigface                   | 0.3 x 2          | 150mm    | As Shown | 1588 | *        |          |
| Gt     | Gazania tomentosa             | Silver Leaf Gazania       | 0.1 x 1          | 150mm    | As Shown | 1588 | *        |          |
| Мр     | Myoporum parvifolium          | Creeping Boobialla        | 0.3 x 1          | 150mm    | As Shown | 1588 | *        |          |

02 Architectural Coordination 01 For Comment

Issue Revision Description

Refer to plans for

adjacent surfaces &

- Decomposed granite

Refer specification.

- Base course & relative F.C.R

to Engineer's specification. - Compacted subgrade to engineers specification