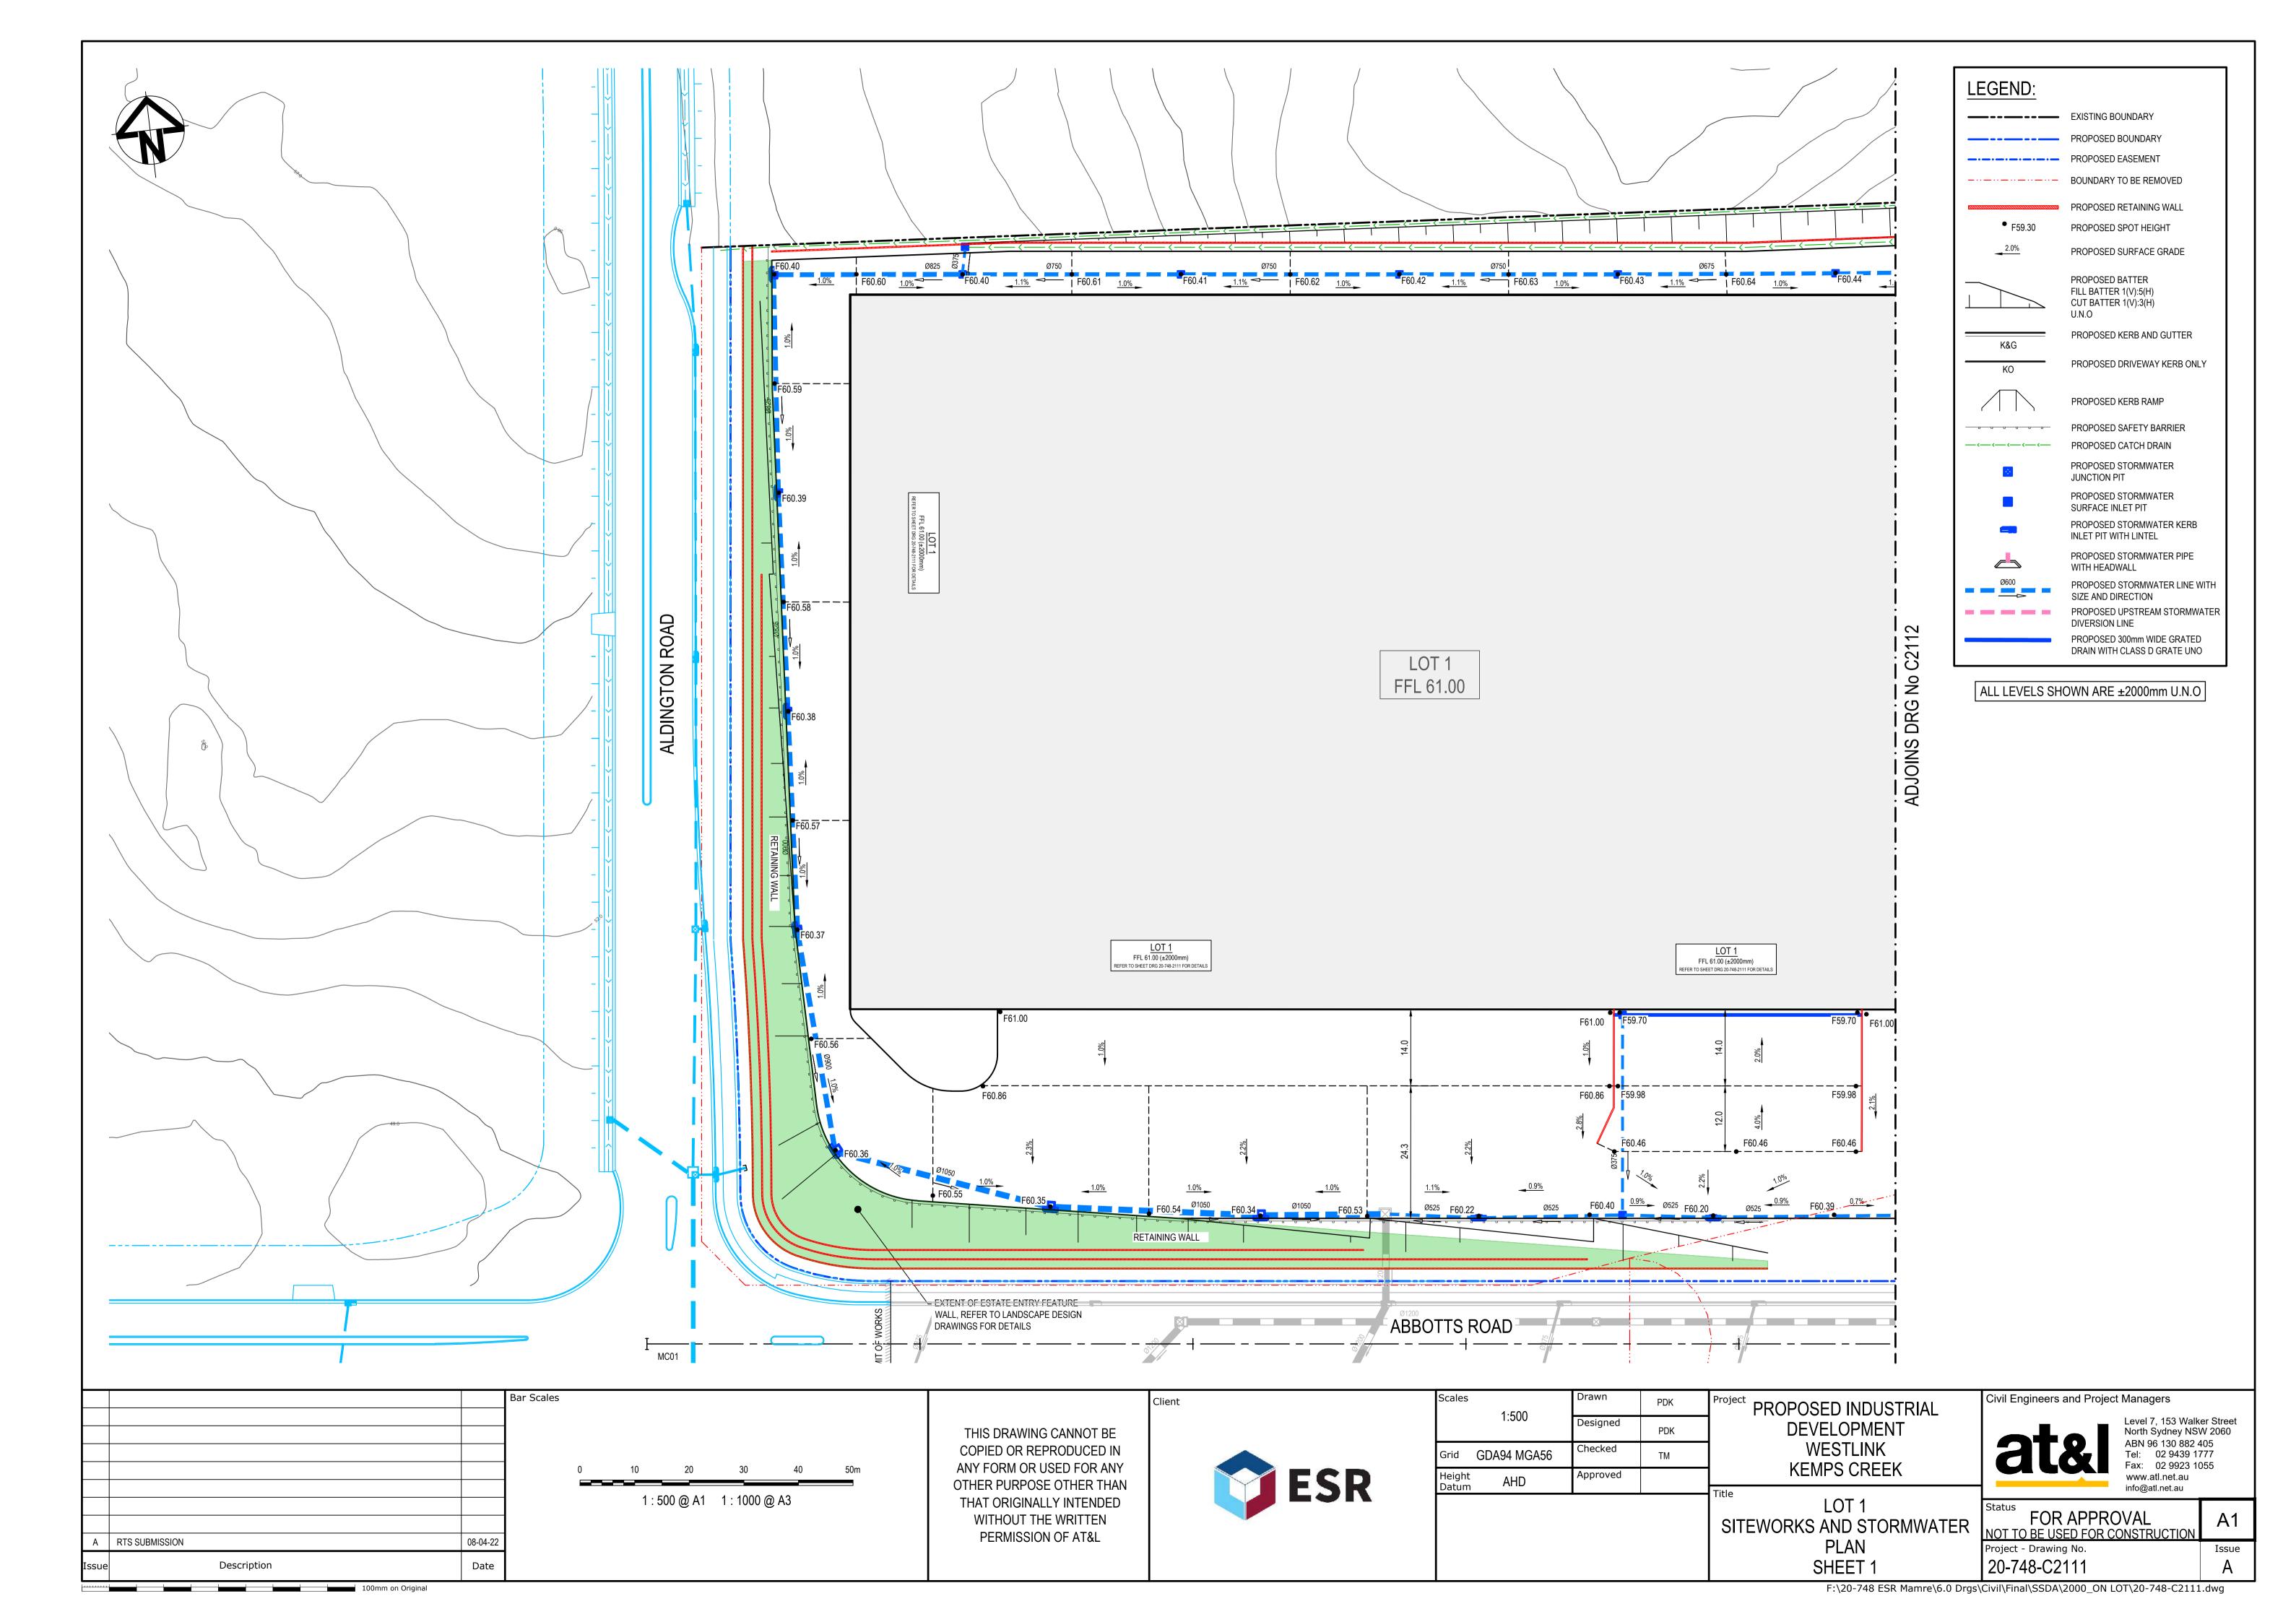

roject |  |
|-----------------|-------------|----------|-----|---------|--|
|                 | IV. I . O.  | Designed | PDK |         |  |
| Grid            | GDA94 MGA56 | Checked  | ТМ  |         |  |
| Height<br>Datum | AHD         | Approved |     |         |  |
|                 |             |          | ı   |         |  |

PROPOSED INDUSTRIAL
DEVELOPMENT
WESTLINK
KEMPS CREEK

DRAWING LIST

| Civil Engineers and Proje | ect Managers                |
|---------------------------|-----------------------------|
|                           | Level 7, 153<br>North Sydne |

Level 7, 153 Walker Street
North Sydney NSW 2060
ABN 96 130 882 405
Tel: 02 9439 1777
Fax: 02 9923 1055
www.atl.net.au
info@atl.net.au

FOR APPROVAL NOT TO BE USED FOR CONSTRUCTION

Project - Drawing No. 20-748-C2001













A RTS SUBMISSION

Description

08-04-22

Date





Project PROPOSED INDUSTRIAL DEVELOPMENT WESTLINK KEMPS CREEK

WRITTEN PERMISSION OF AT&L

LOT 1A REPRODUCED IN ANY FORM OR USED FOR **PAVEMENT** ANY OTHER PURPOSE OTHER THAN THAT PLAN ORIGINALLY INTENDED WITHOUT THE

Level 7, 153 Walker Street North Sydney NSW 2060 ABN 96 130 882 405 Tel: 02 9439 1777 Fax: 02 9923 1055 www.atl.net.au info@atl.net.au

FOR APPROVAL NOT TO BE USED FOR CONSTRUCTION Project - Drawing No.

Civil Engineers and Project Managers









ALL LEVELS SHOWN ARE ±2000mm U.N.O

|       |                |          | Bar Scales                 |
|-------|----------------|----------|----------------------------|
|       |                |          |                            |
|       |                |