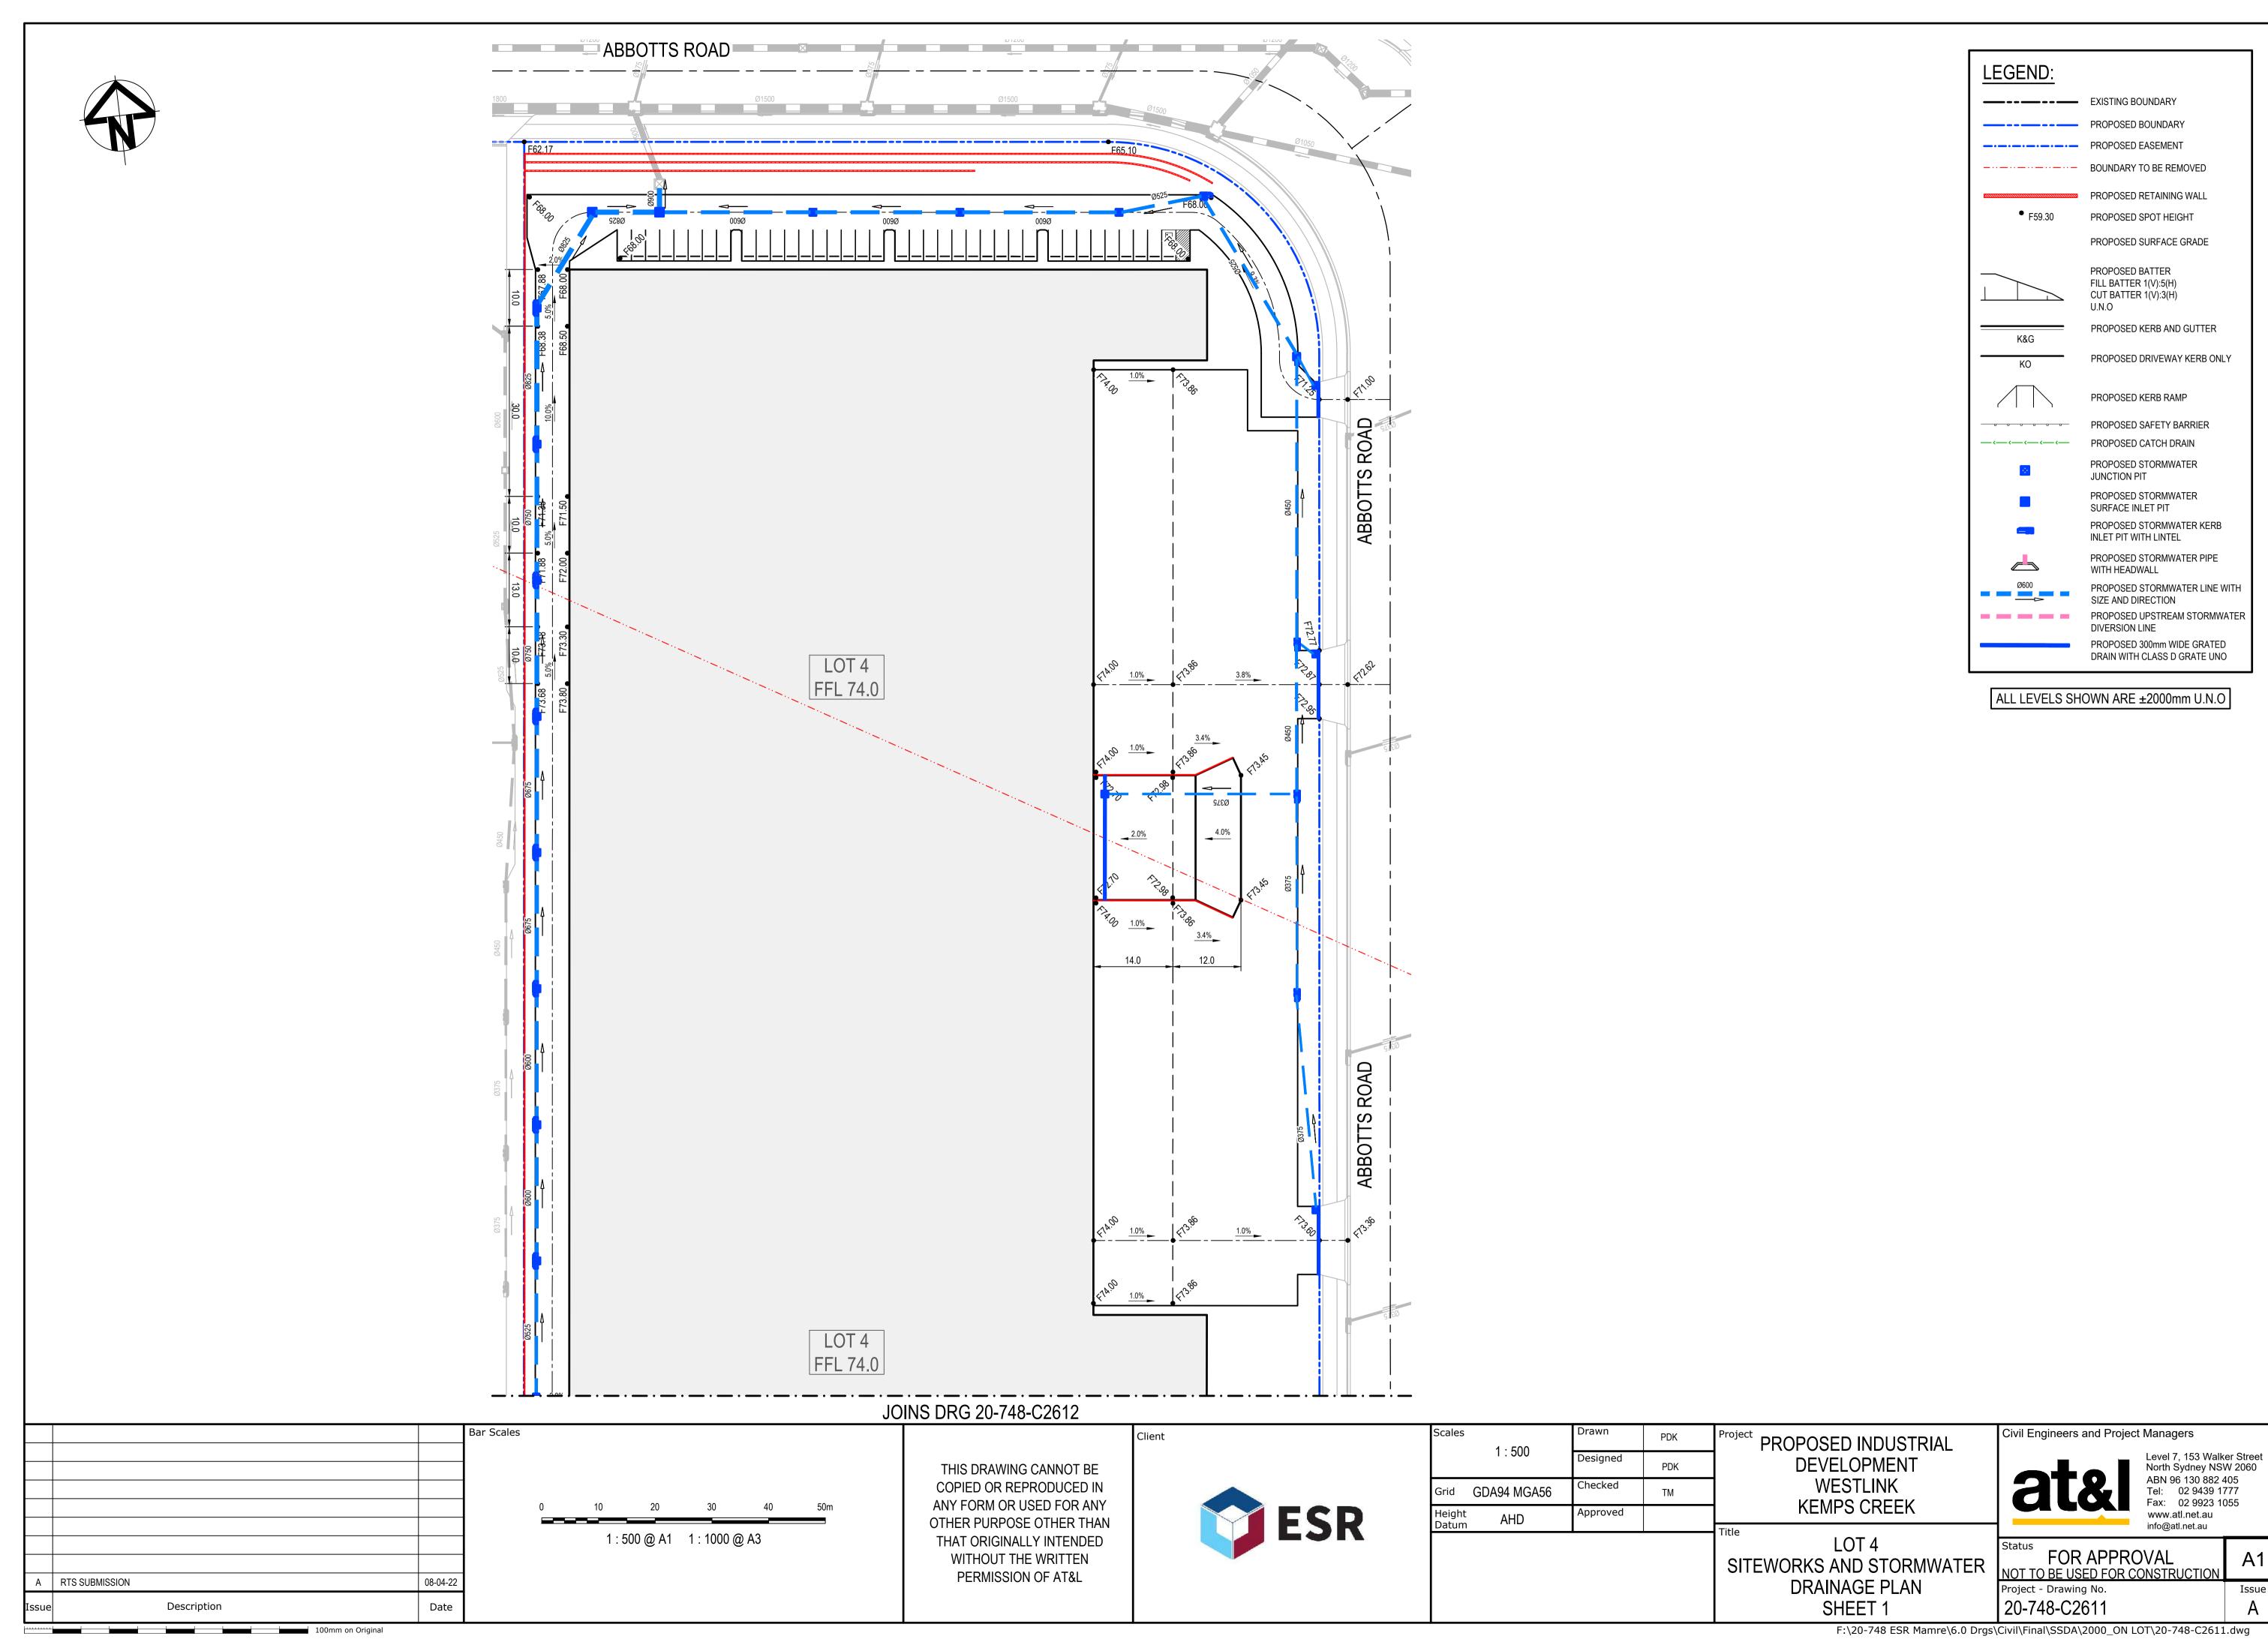

PROPOSED INDUSTRIAL
DEVELOPMENT
WESTLINK
KEMPS CREEK

LOT 4
SITEWORKS AND STORMWATER
DRAINAGE PLAN
SHEET 2

Civil Engineers and Project Managers

Level 7, 153
North Sydne

Level 7, 153 Walker Street North Sydney NSW 2060
ABN 96 130 882 405
Tel: 02 9439 1777
Fax: 02 9923 1055
www.atl.net.au
info@atl.net.au

FOR APPROVAL
NOT TO BE USED FOR CONSTRUCTION
Project - Drawing No.
20-748-C2612

|   |                |          | Bar Scales |   |                            |    |    |    |     |  |
|---|----------------|----------|------------|---|----------------------------|----|----|----|-----|--|
|   |                |          |            |   |                            |    |    |    |     |  |
|   |                |          |            |   |                            |    |    |    |     |  |
|   |                |          |            |   |                            |    |    |    |     |  |
|   |                |          |            | 0 | 10                         | 20 | 30 | 40 | 50m |  |
|   |                |          |            |   | 1 : 500 @ A1 1 : 1000 @ A3 |    |    |    |     |  |
|   |                |          |            |   |                            |    |    |    |     |  |
|   |                |          |            |   |                            |    |    |    |     |  |
| 4 | RTS SUBMISSION | 08-04-22 |            |   |                            |    |    |    |     |  |