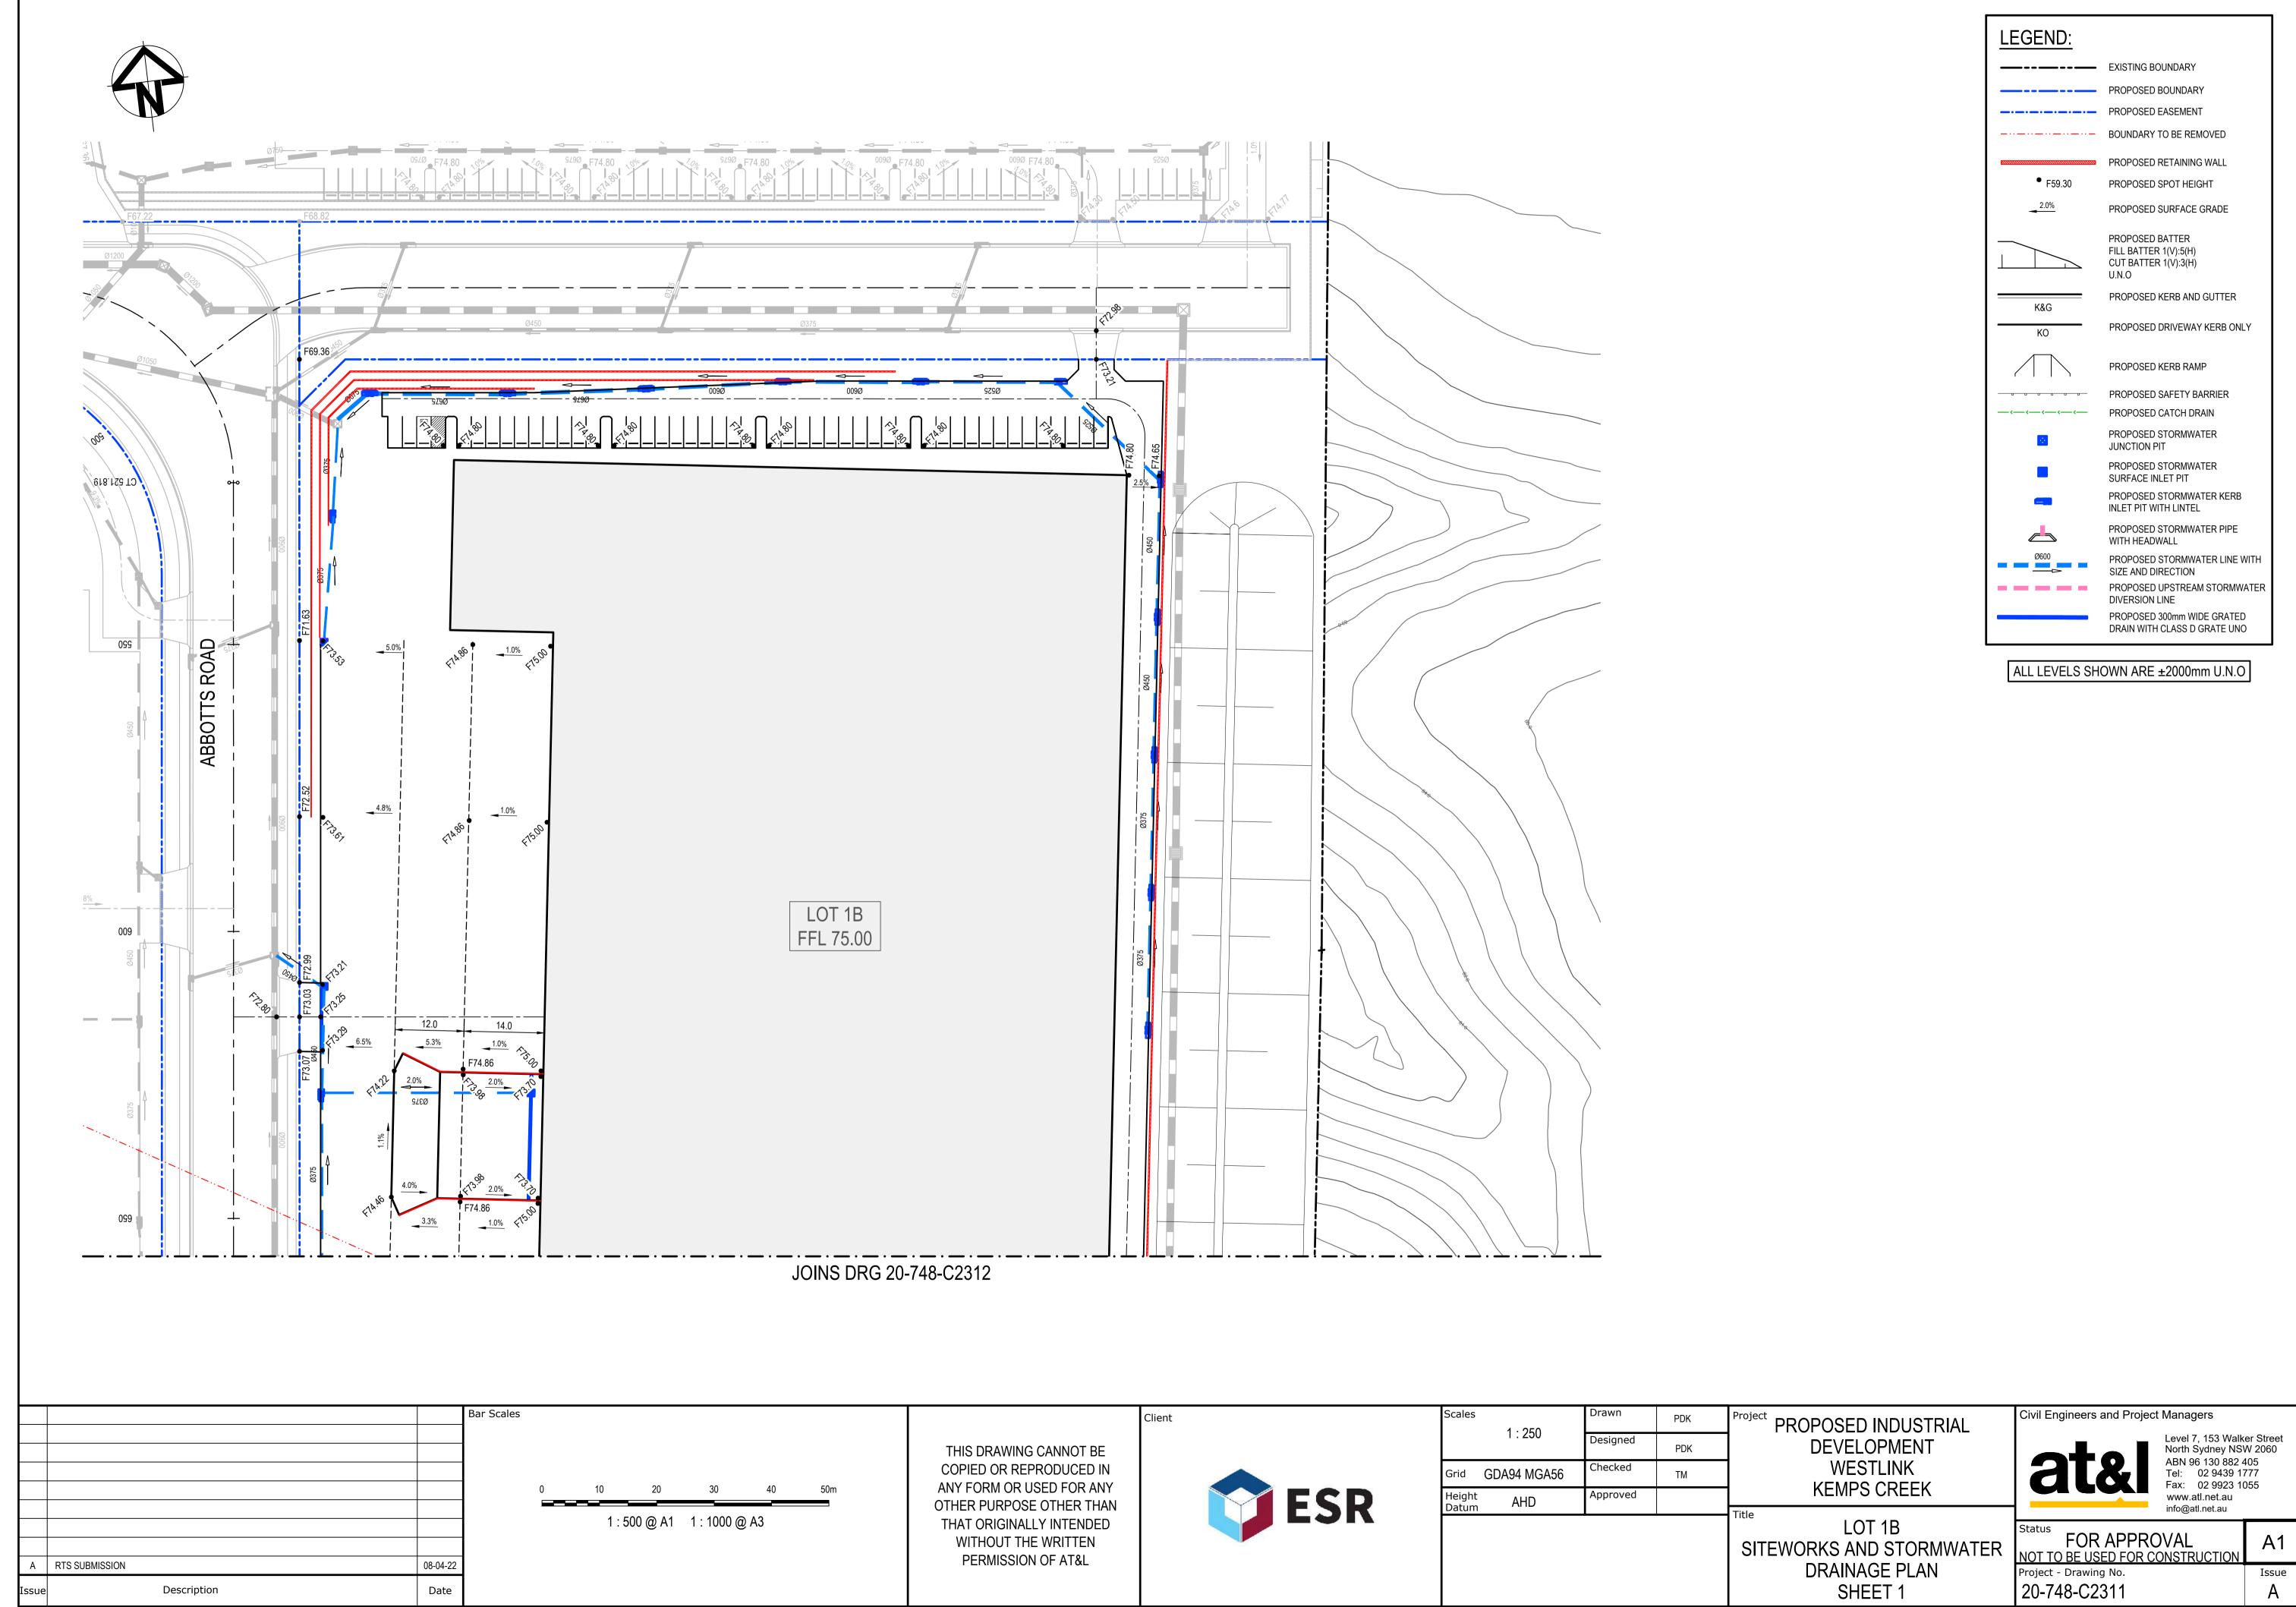

Civil Engineers and Project Managers

ALL LEVELS SHOWN ARE ±2000mm U.N.O

|       |                |          | Bar Scales                 |
|-------|----------------|----------|----------------------------|
|       |                |          |                            |
|       |                |          |                            |
|       |                |          |                            |
|       |                |          | 0 10 20 30 40 50m          |
|       |                |          |                            |
|       |                |          | 1 : 500 @ A1 1 : 1000 @ A3 |
|       |                |          |                            |
| Α     | RTS SUBMISSION | 08-04-22 | 2                          |
| Issue | Description    | Date     |                            |

THIS DRAWING CANNOT BE
COPIED OR REPRODUCED IN
ANY FORM OR USED FOR ANY
OTHER PURPOSE OTHER THAN
THAT ORIGINALLY INTENDED
WITHOUT THE WRITTEN
PERMISSION OF AT&L

Client

| Scales<br>1 · EOO   | Drawn    | PDK | Proj  |
|---------------------|----------|-----|-------|
| 1 : 500             | Designed | PDK |       |
| Grid GDA94 MGA56    | Checked  | TM  |       |
| Height<br>Datum AHD | Approved |     | Title |

PROPOSED INDUSTRIAL
DEVELOPMENT
WESTLINK
KEMPS CREEK

LOT 1B
SITEWORKS AND STORMWATER
DRAINAGE PLAN
SHEET 2

Civil Engineers and Project Managers

Level 7, 153
North Sydne
ARN 96 130

Level 7, 153 Walker Street North Sydney NSW 2060
ABN 96 130 882 405
Tel: 02 9439 1777
Fax: 02 9923 1055
www.atl.net.au
info@atl.net.au

FOR APPROVAL
NOT TO BE USED FOR CONSTRUCTION
Project - Drawing No.
20-748-C2312

Client

| Scales<br>1:500 | Drawn        | PDK | Projec |
|-----------------|--------------|-----|--------|
| 1.500           | Designed     | PDK |        |
| Grid GDA94 M(   | GA56 Checked | TM  |        |
| Height AHD      | Approved     |     |        |
| Datum           |              |     | Title  |