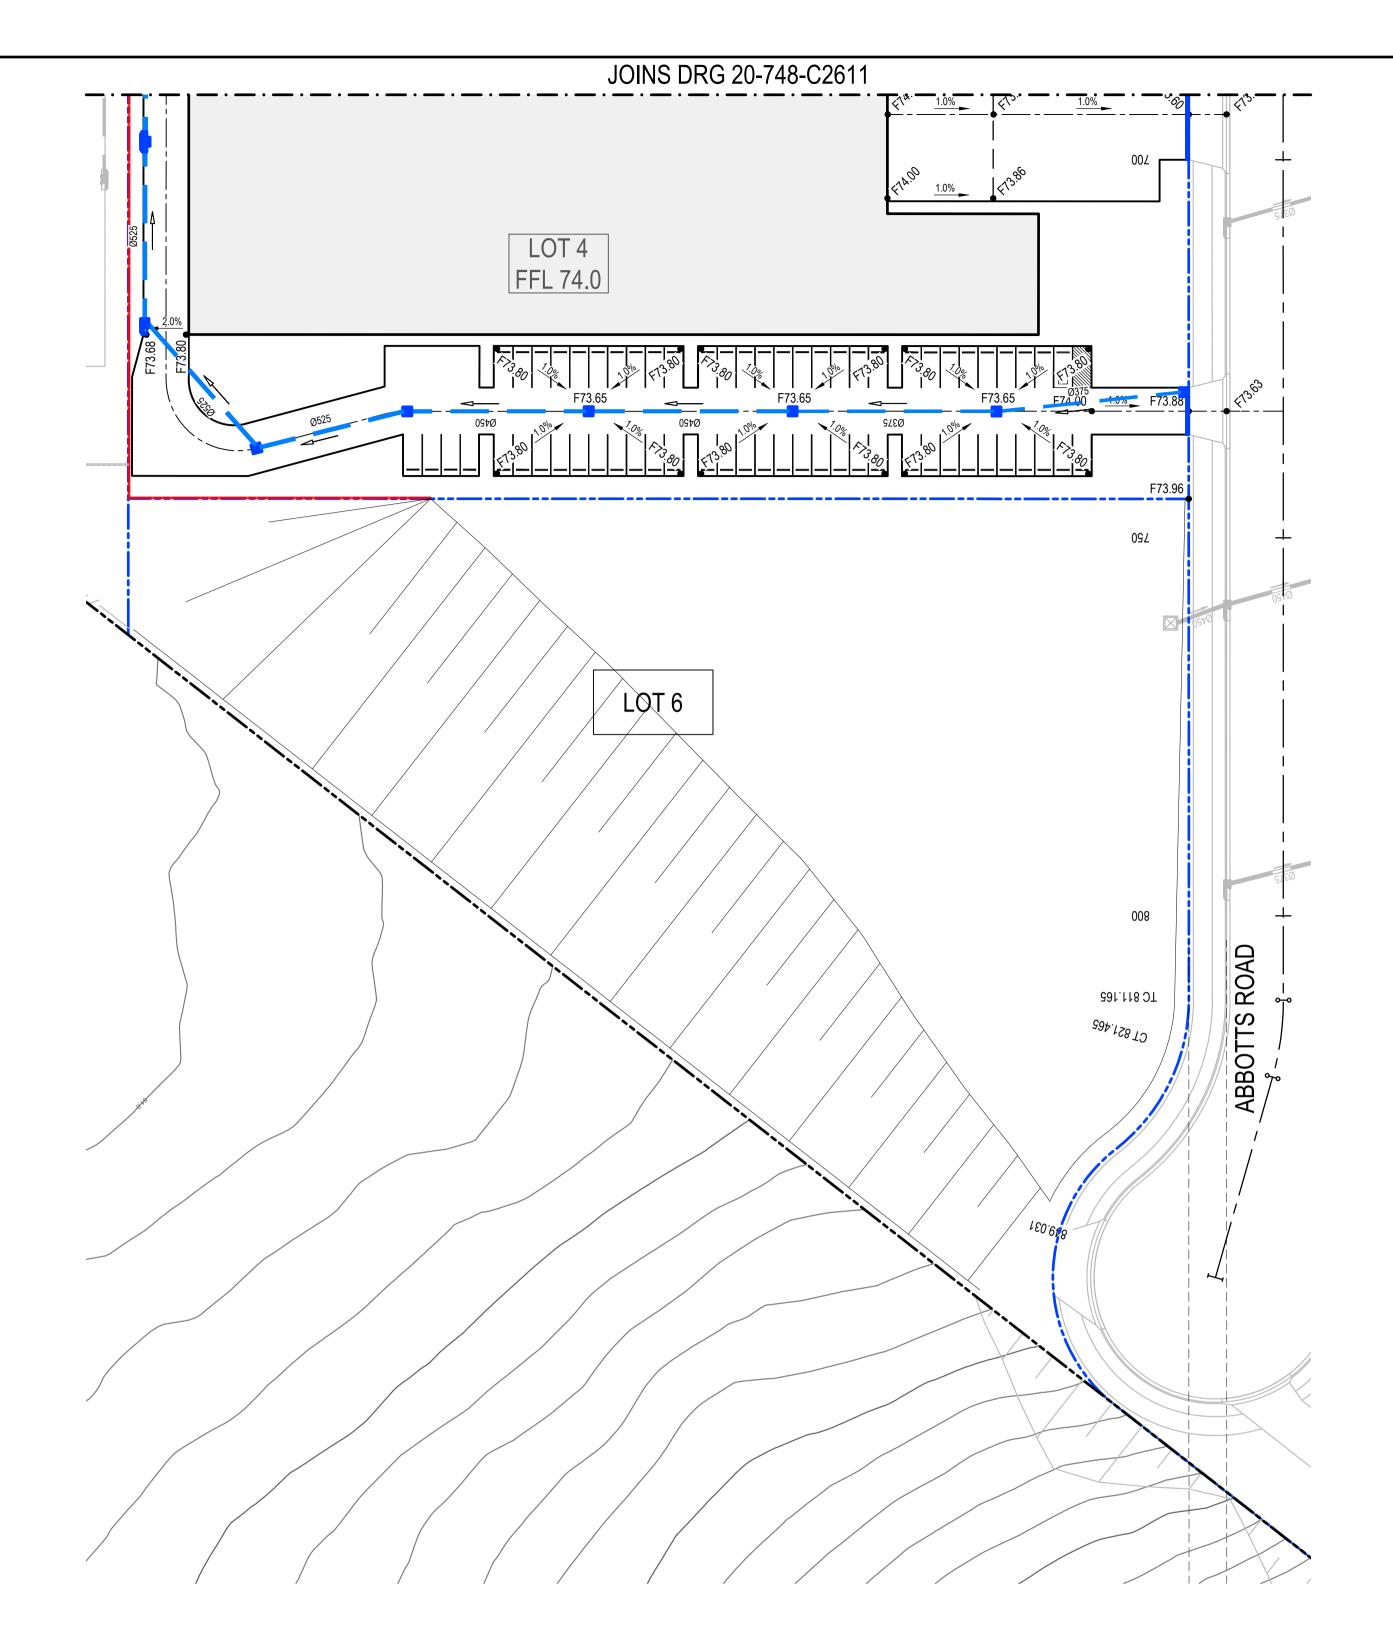

PROPOSED INDUSTRIAL
DEVELOPMENT
WESTLINK
KEMPS CREEK

LOT 4
SITEWORKS AND STORMWATER
DRAINAGE PLAN
SHEET 2

Civil Engineers and Project Managers

Level 7, 153
North Sydne

Level 7, 153 Walker Street North Sydney NSW 2060
ABN 96 130 882 405
Tel: 02 9439 1777
Fax: 02 9923 1055
www.atl.net.au
info@atl.net.au

FOR APPROVAL
NOT TO BE USED FOR CONSTRUCTION
Project - Drawing No.
20-748-C2612

|   |                |          | Bar Scales |   |                            |    |    |    |     |  |
|---|----------------|----------|------------|---|----------------------------|----|----|----|-----|--|
|   |                |          |            |   |                            |    |    |    |     |  |
|   |                |          |            |   |                            |    |    |    |     |  |
|   |                |          |            |   |                            |    |    |    |     |  |
|   |                |          |            | 0 | 10                         | 20 | 30 | 40 | 50m |  |
|   |                |          |            |   | 1 : 500 @ A1 1 : 1000 @ A3 |    |    |    |     |  |
|   |                |          |            |   |                            |    |    |    |     |  |
|   |                |          |            |   |                            |    |    |    |     |  |
| 4 | RTS SUBMISSION | 08-04-22 |            |   |                            |    |    |    |     |  |