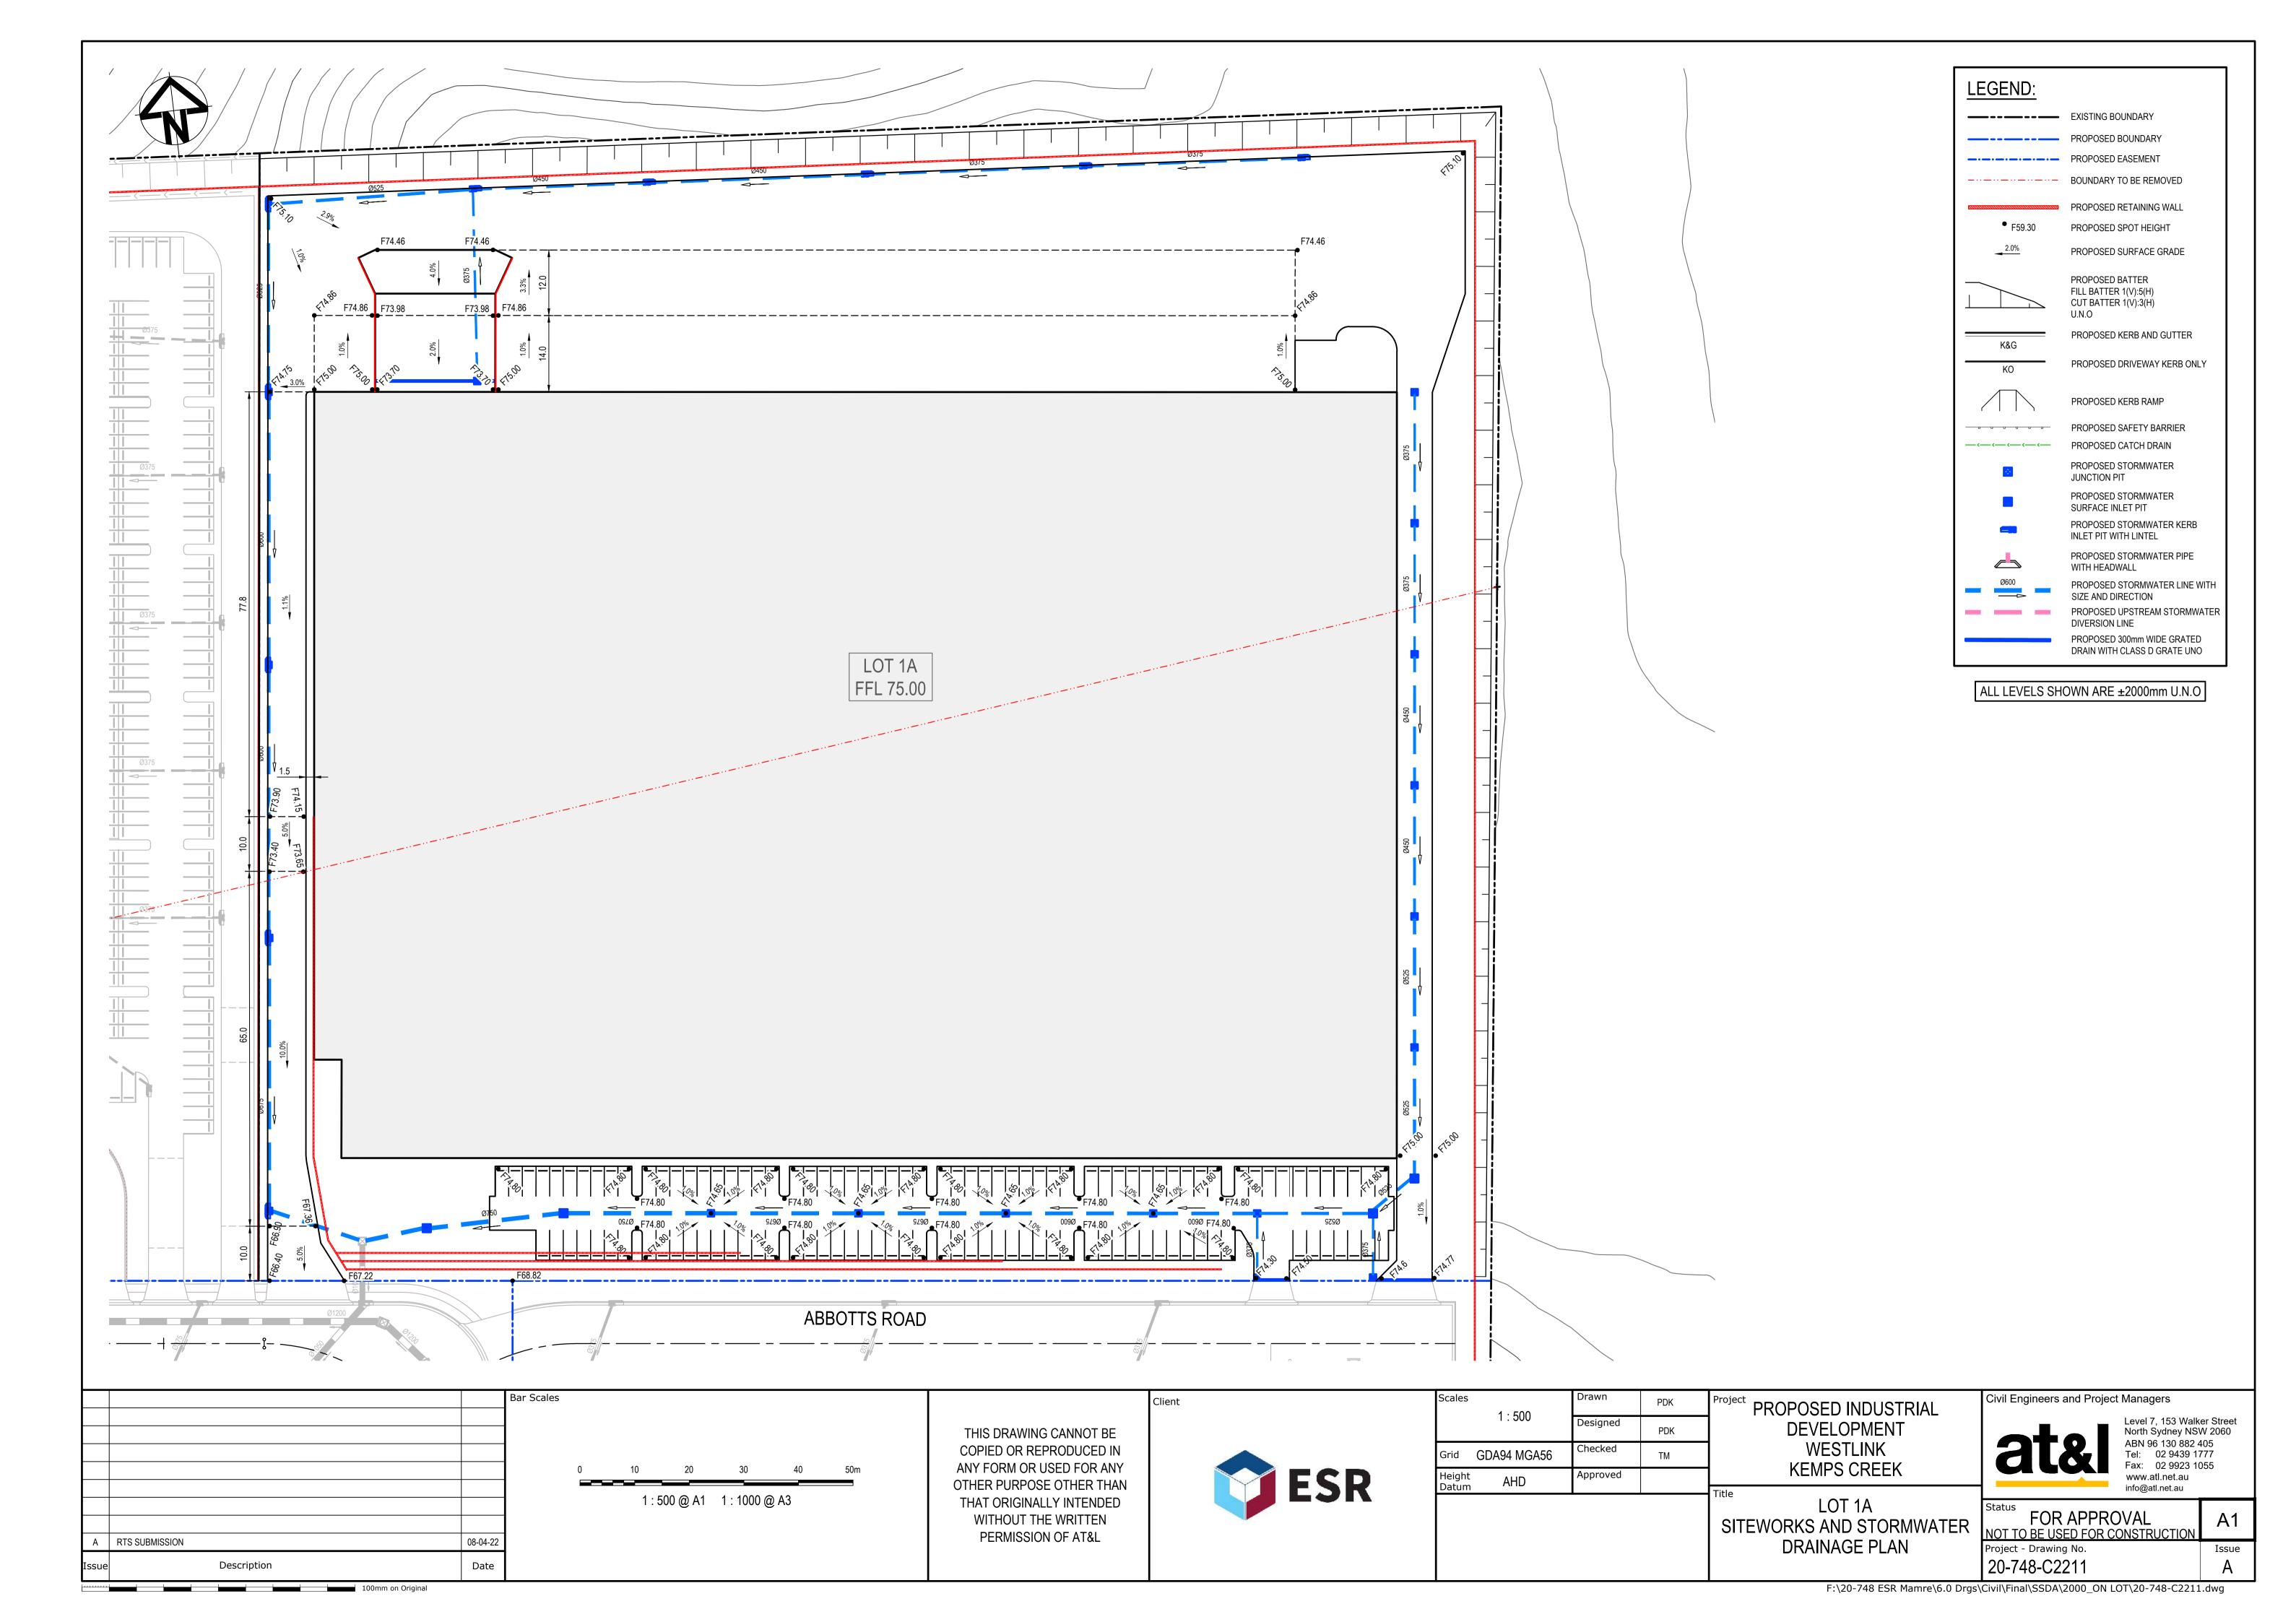

Civil Engineers and Project Managers

ALL LEVELS SHOWN ARE ±2000mm U.N.O

|       |                |          | Bar Scales                 |
|-------|----------------|----------|----------------------------|
|       |                |          |                            |
|       |                |          |                            |
|       |                |          |                            |
|       |                |          | 0 10 20 30 40 50m          |
|       |                |          |                            |
|       |                |          | 1 : 500 @ A1 1 : 1000 @ A3 |
|       |                |          |                            |
| Α     | RTS SUBMISSION | 08-04-22 | 2                          |
| Issue | Description    | Date     |                            |