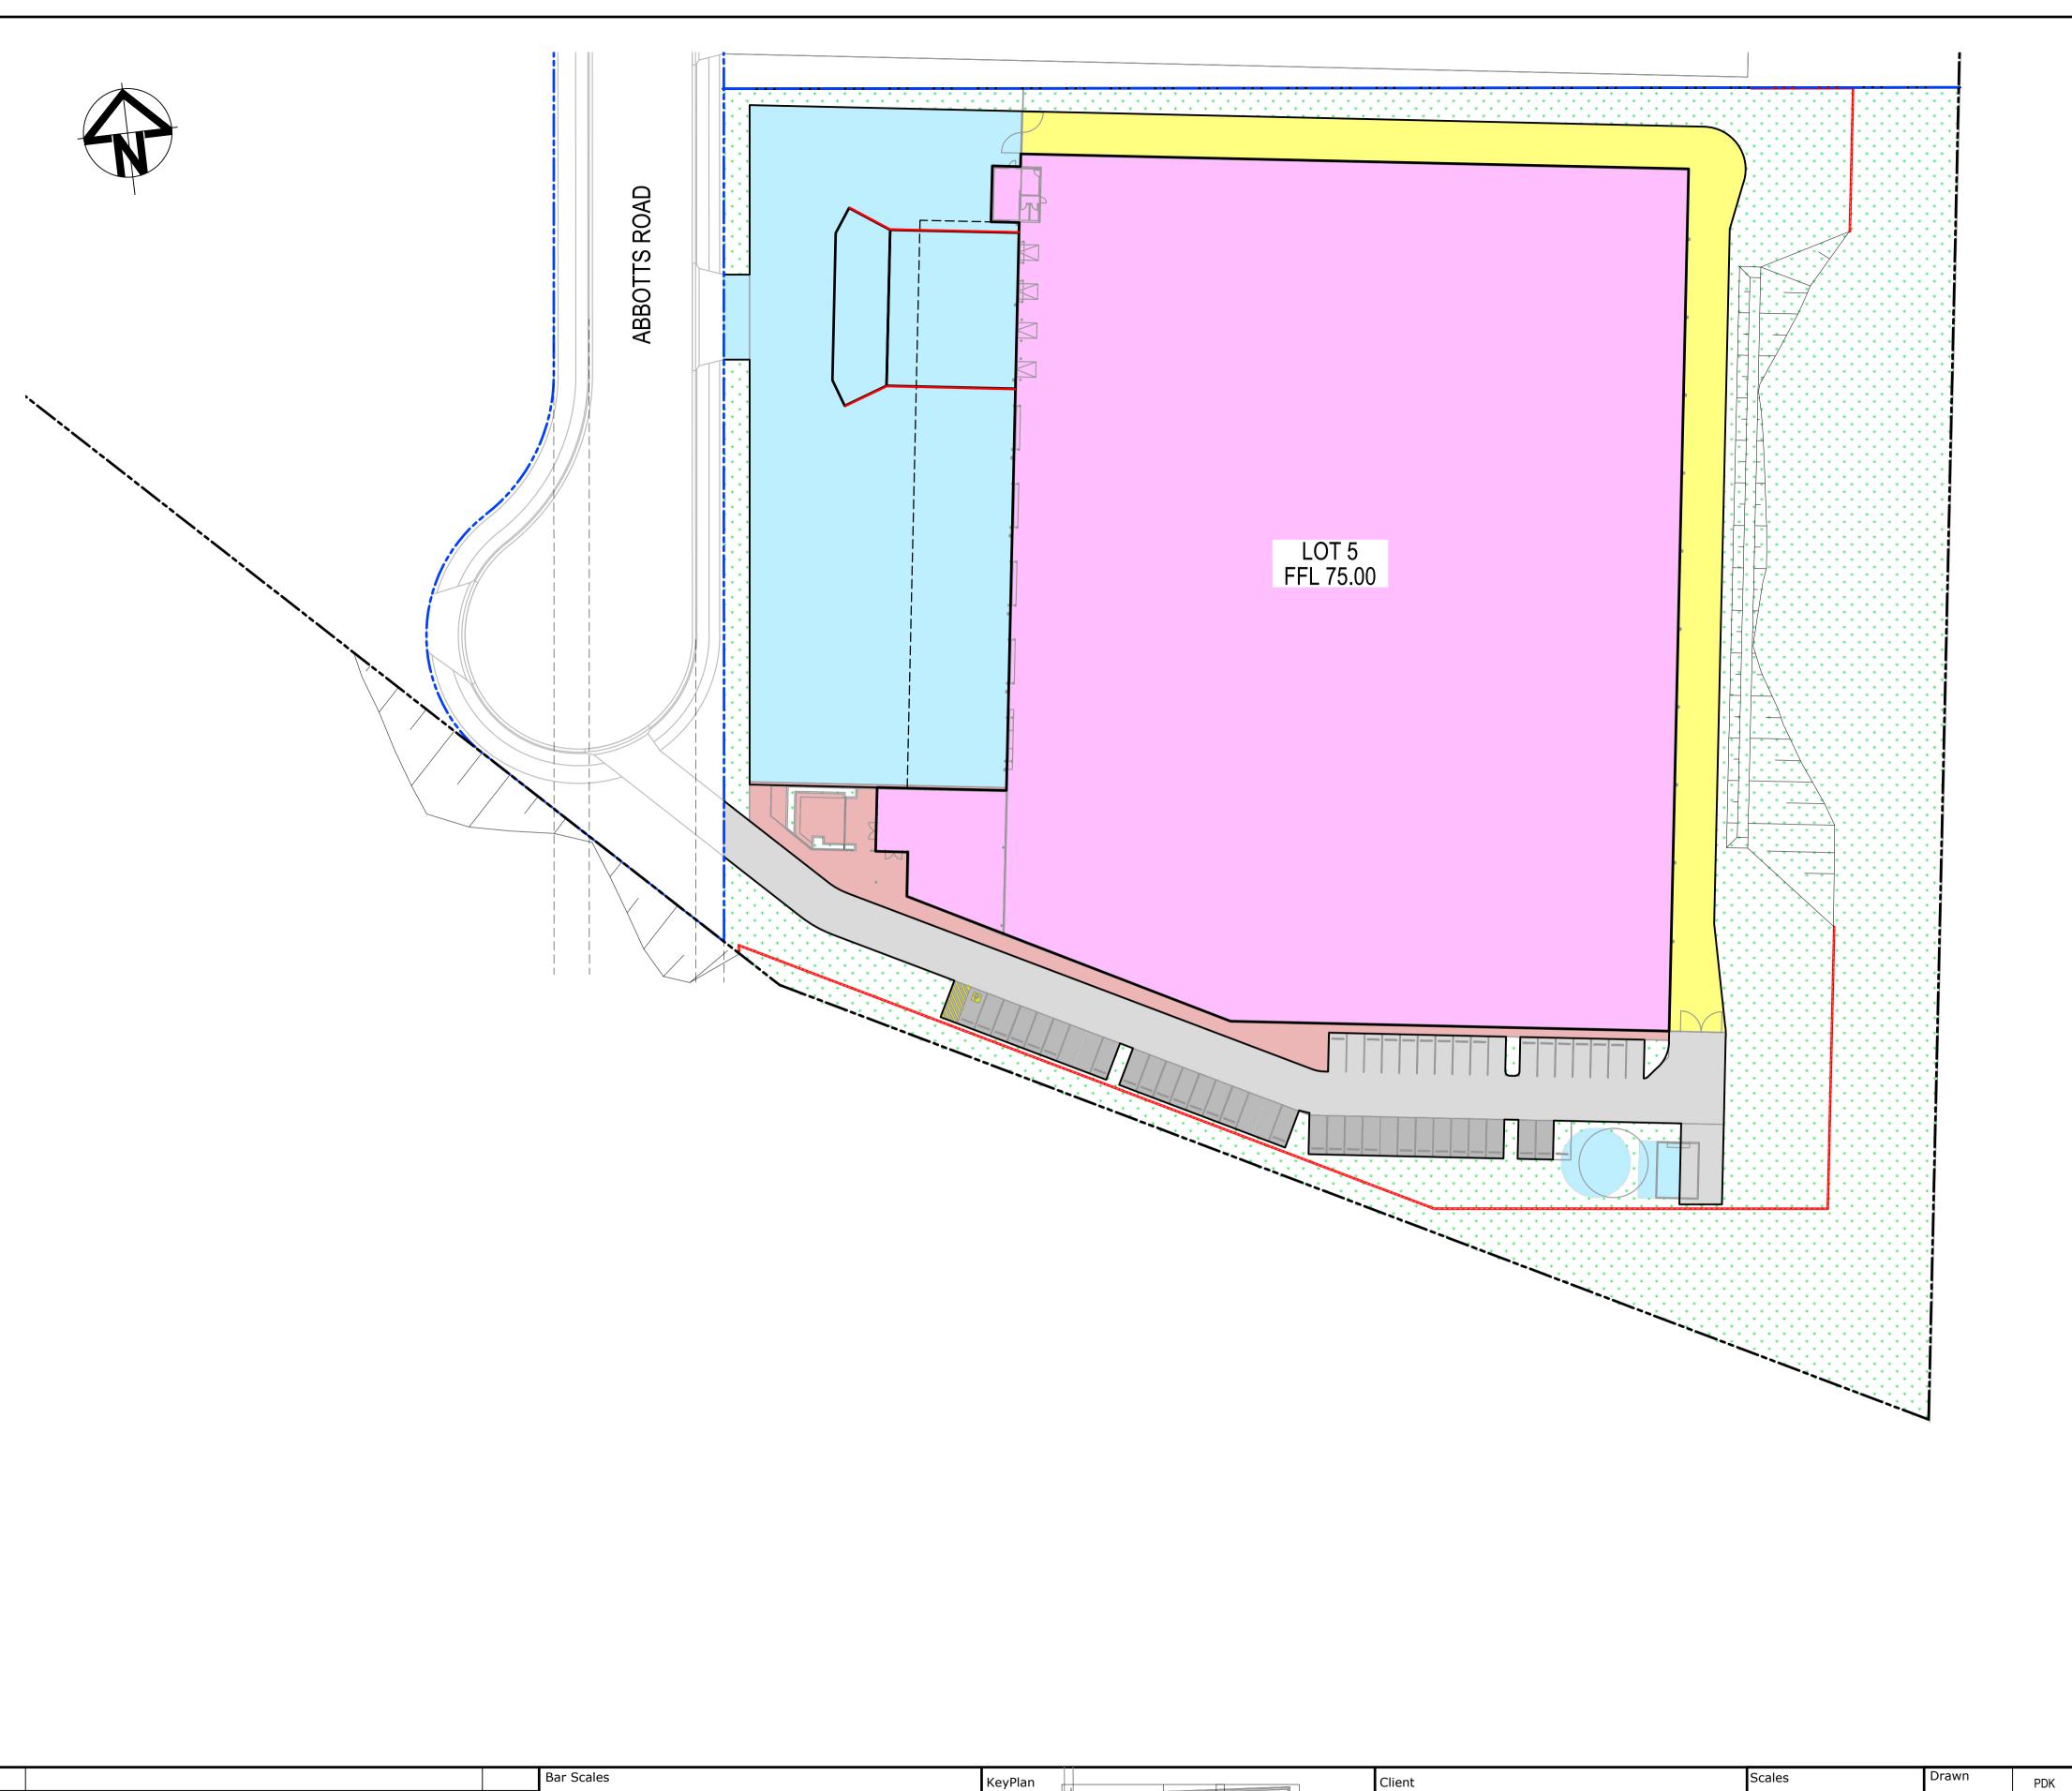

PROPOSED INDUSTRIAL
DEVELOPMENT
WESTLINK
KEMPS CREEK

LOT 5
SITEWORKS AND STORMWATER
DRAINAGE PLAN

Civil Engineers and Project Managers

Level 7, 153 Walker Street
North Sydney NSW 2060
ABN 96 130 882 405

ABN 96 130 882 405
Tel: 02 9439 1777
Fax: 02 9923 1055
www.atl.net.au
info@atl.net.au

FOR APPROVAL
NOT TO BE USED FOR CONSTRUCTION
Project - Drawing No.
20-748-C2411

|   |                |          | Bar Scales |           |               |            |    |     | KeyPlan    |   |
|---|----------------|----------|------------|-----------|---------------|------------|----|-----|------------|---|
|   |                |          |            |           |               |            |    |     | ixeyr idir |   |
|   |                |          |            |           |               |            |    |     |            |   |
|   |                |          | 0          | 10        | 20            | 30         | 40 | 50m |            |   |
|   |                |          |            | 1 · 500 / | <u>Δ</u>      | : 1000 @ A | 3  |     |            | \ |
|   |                |          |            | 1.500 (   | <u>w</u> A1 1 | . 1000 @ A | 3  |     |            |   |
| A | RTS SUBMISSION | 08-04-22 |            |           |               |            |    |     |            |   |
|   |                |          | 1          |           |               |            |    |     |            |   |