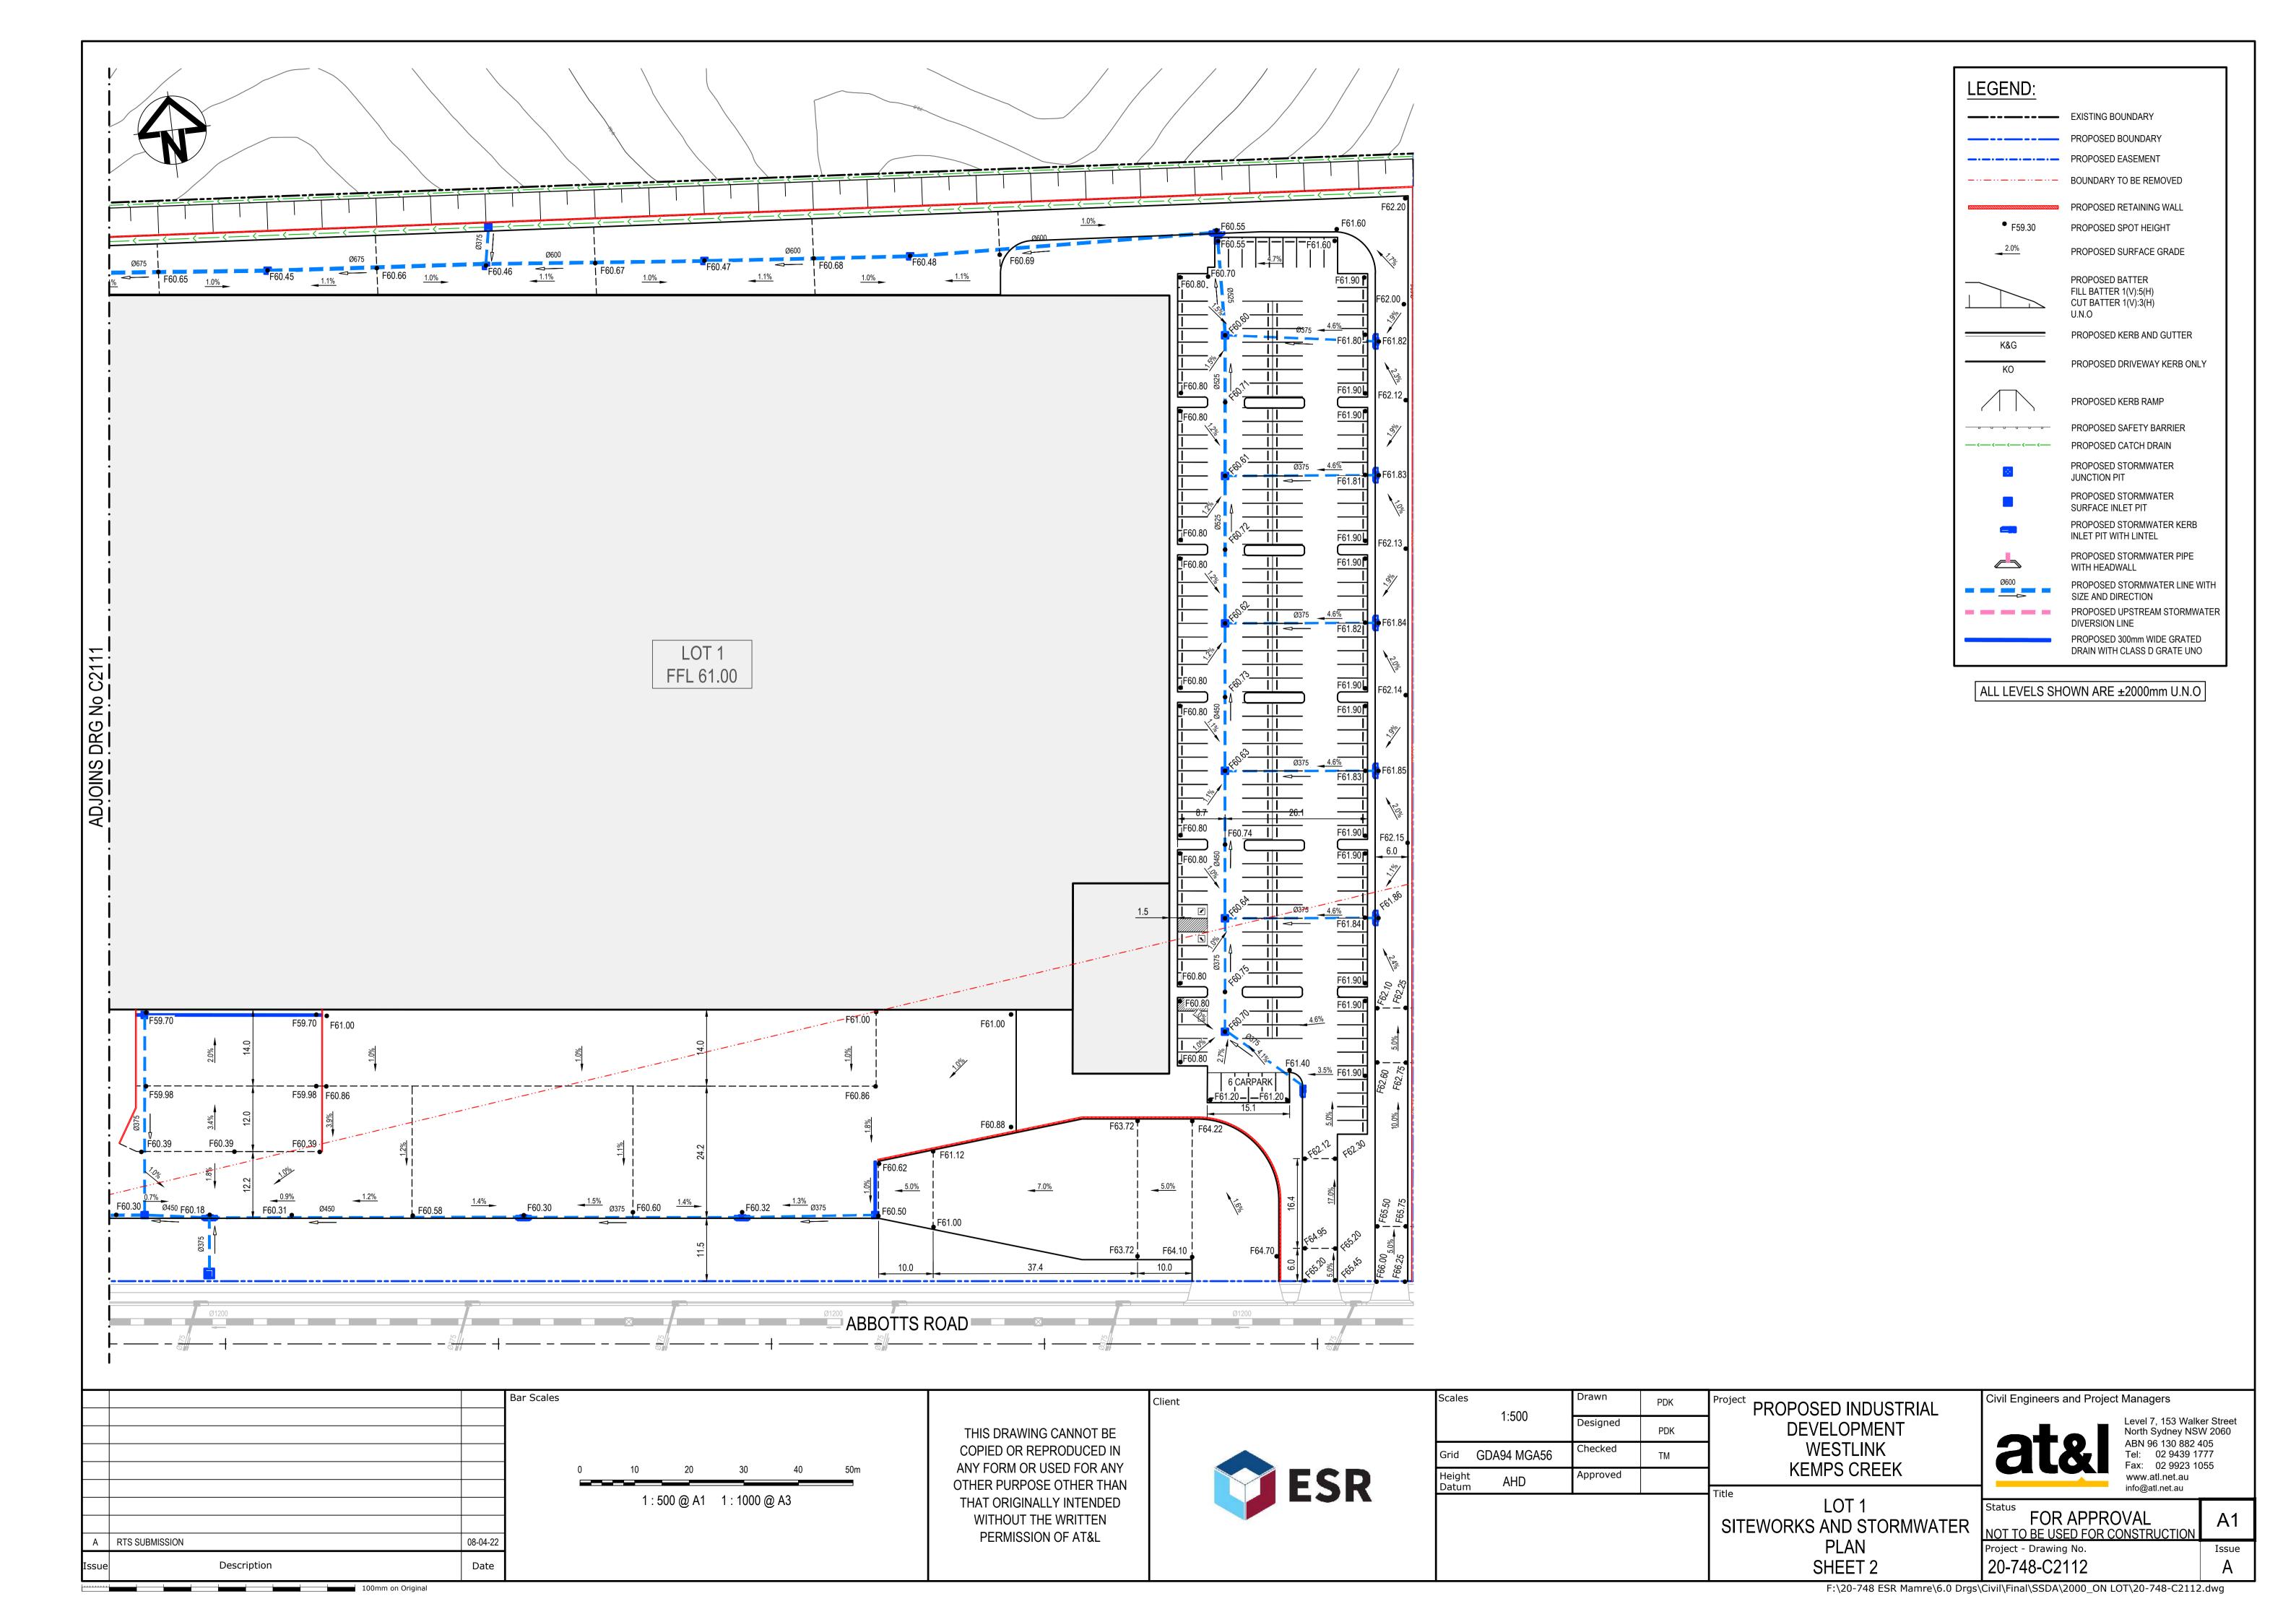

ject |  |
|-----------------|-------------|----------|-----|---------|--|
|                 | IV. I . O.  | Designed | PDK |         |  |
| Grid            | GDA94 MGA56 | Checked  | ТМ  |         |  |
| Height<br>Datum | AHD         | Approved |     |         |  |
|                 |             |          | ı   |         |  |

PROPOSED INDUSTRIAL
DEVELOPMENT
WESTLINK
KEMPS CREEK

DRAWING LIST

| Civil Engineers and Proje | ect Managers                |
|---------------------------|-----------------------------|
|                           | Level 7, 153<br>North Sydne |

Level 7, 153 Walker Street
North Sydney NSW 2060
ABN 96 130 882 405
Tel: 02 9439 1777
Fax: 02 9923 1055
www.atl.net.au
info@atl.net.au

FOR APPROVAL NOT TO BE USED FOR CONSTRUCTION

Project - Drawing No. 20-748-C2001













A RTS SUBMISSION

Description

08-04-22

Date





Project PROPOSED INDUSTRIAL DEVELOPMENT WESTLINK KEMPS CREEK

WRITTEN PERMISSION OF AT&L

LOT 1A REPRODUCED IN ANY FORM OR USED FOR **PAVEMENT** ANY OTHER PURPOSE OTHER THAN THAT PLAN ORIGINALLY INTENDED WITHOUT THE

Level 7, 153 Walker Street North Sydney NSW 2060 ABN 96 130 882 405 Tel: 02 9439 1777 Fax: 02 9923 1055 www.atl.net.au info@atl.net.au

FOR APPROVAL NOT TO BE USED FOR CONSTRUCTION Project - Drawing No.

Civil Engineers and Project Managers









ALL LEVELS SHOWN ARE ±2000mm U.N.O

|       |                |          | Bar Scales                 |
|-------|----------------|----------|----------------------------|
|       |                |          |                            |
|       |                |