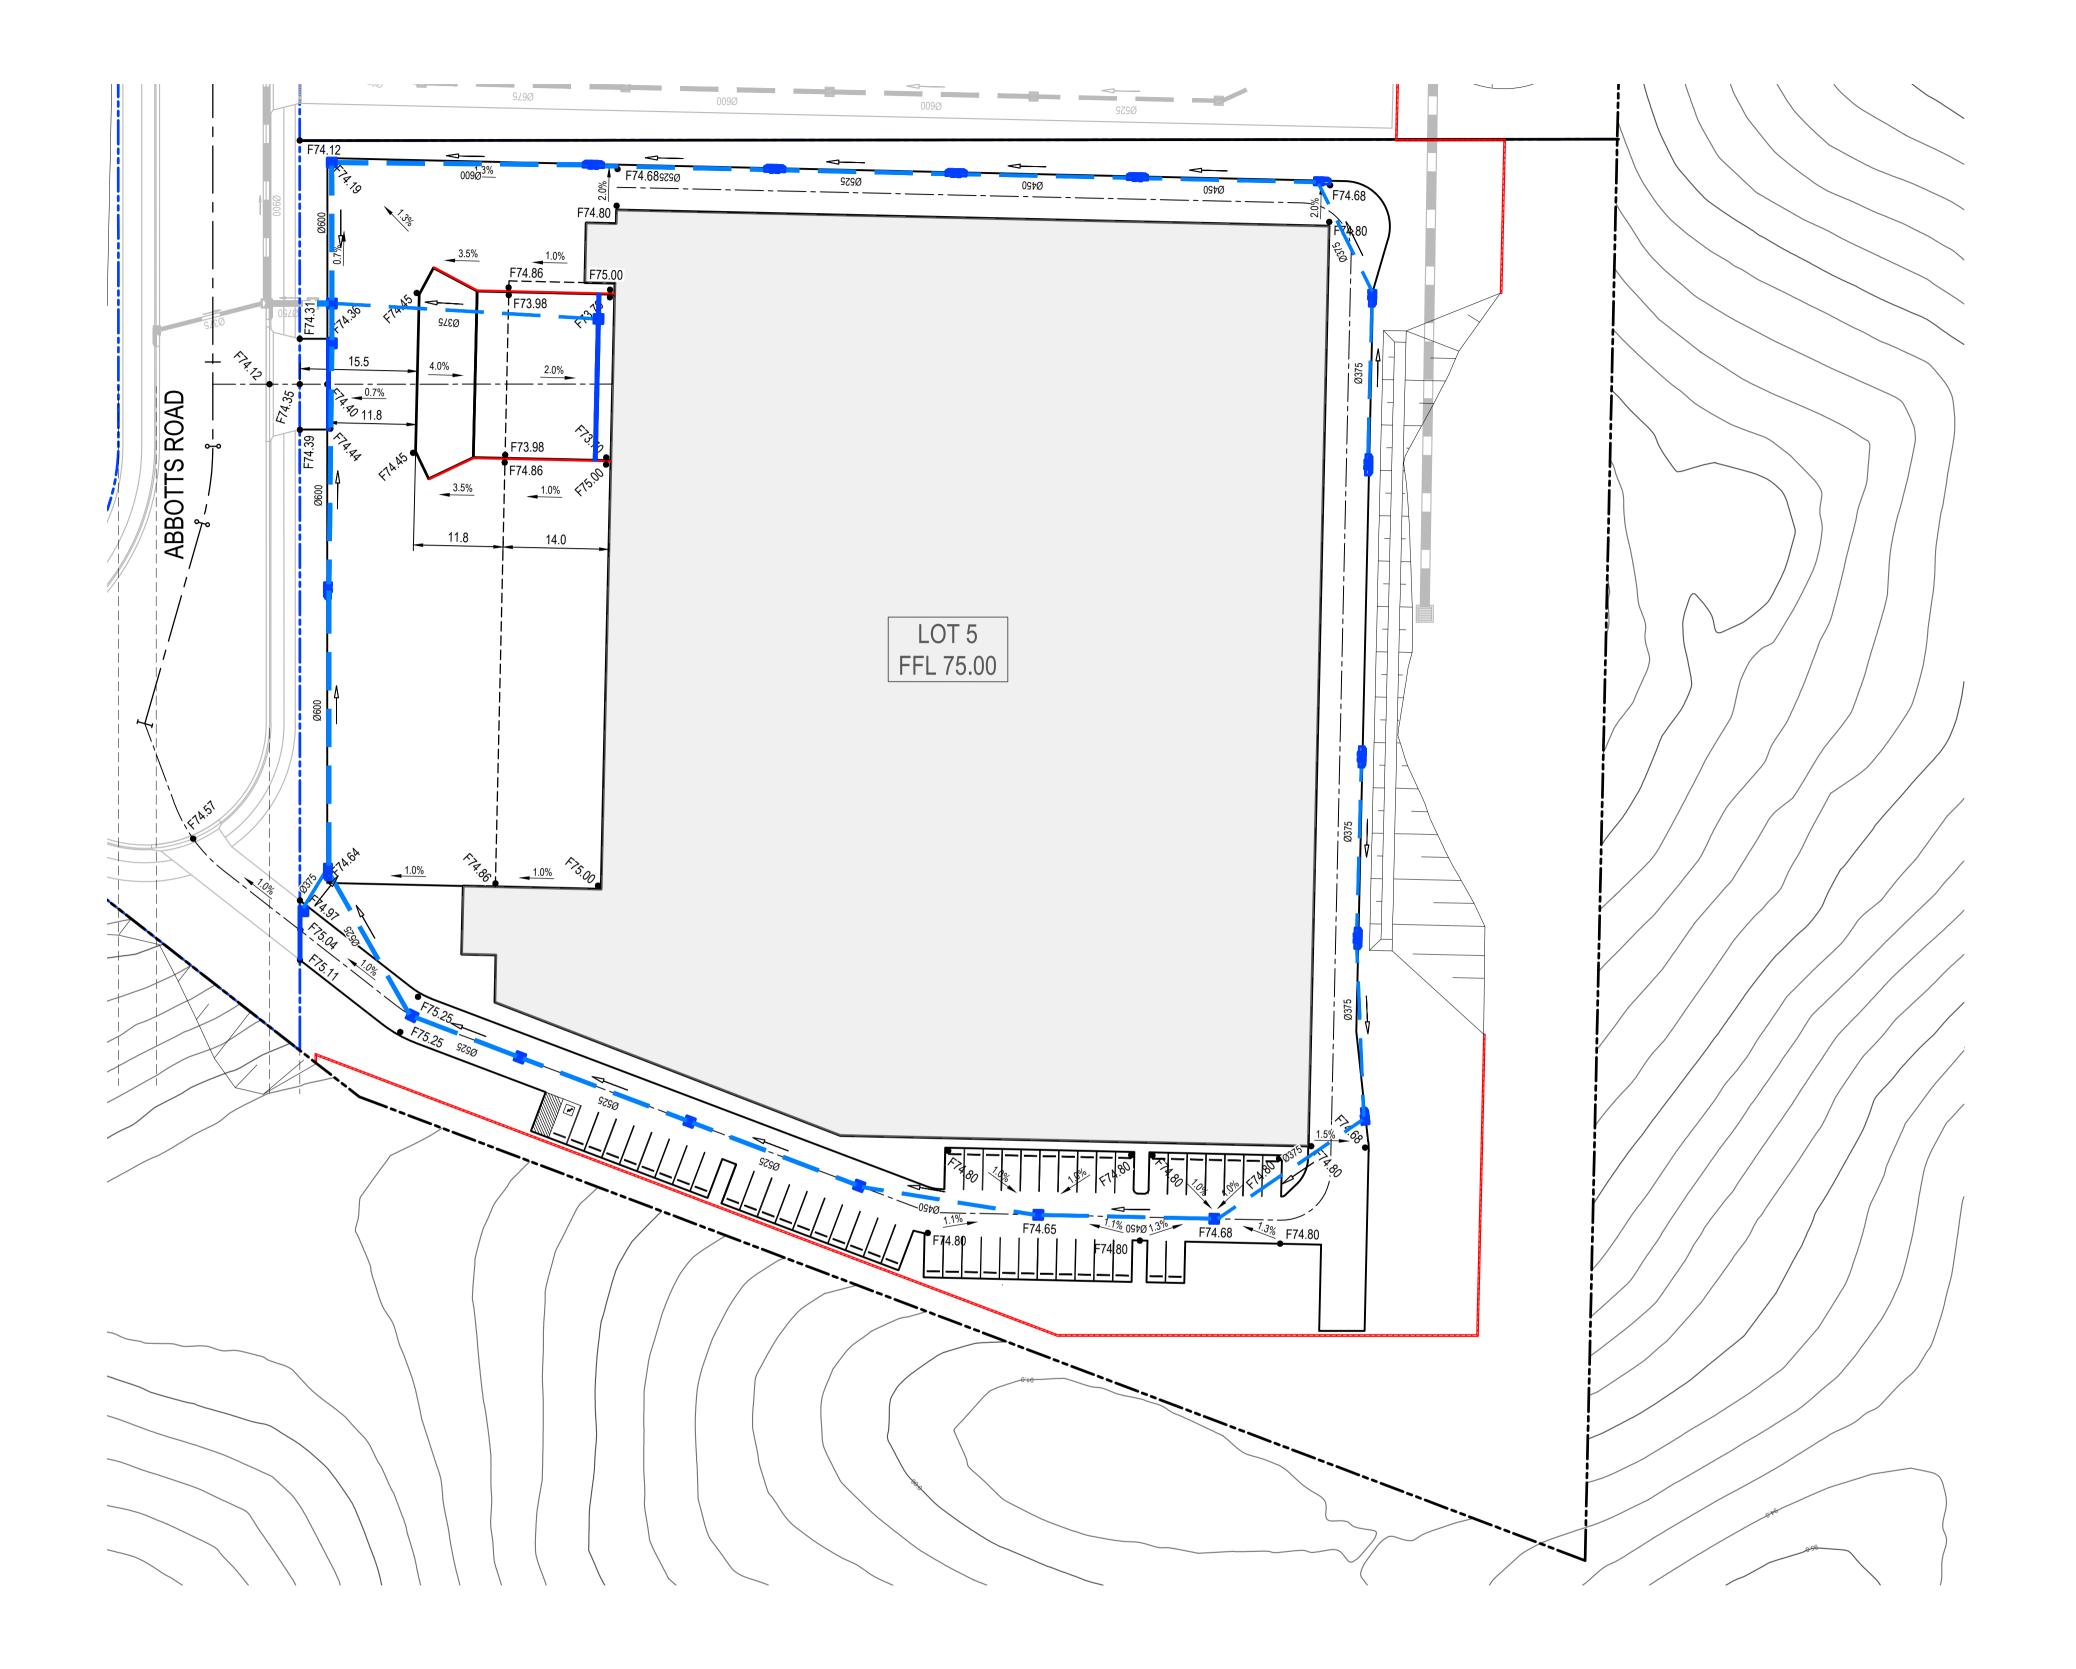

PROPOSED INDUSTRIAL
DEVELOPMENT
WESTLINK
KEMPS CREEK

LOT 5
SITEWORKS AND STORMWATER
DRAINAGE PLAN

Civil Engineers and Project Managers

Level 7, 153 Walker Street
North Sydney NSW 2060
ABN 96 130 882 405

ABN 96 130 882 405
Tel: 02 9439 1777
Fax: 02 9923 1055
www.atl.net.au
info@atl.net.au

FOR APPROVAL
NOT TO BE USED FOR CONSTRUCTION
Project - Drawing No.
20-748-C2411

|   |                |          | Bar Scales |           |               |            |    |     | KeyPlan    |   |
|---|----------------|----------|------------|-----------|---------------|------------|----|-----|------------|---|
|   |                |          |            |           |               |            |    |     | ixeyr idir |   |
|   |                |          |            |           |               |            |    |     |            |   |
|   |                |          | 0          | 10        | 20            | 30         | 40 | 50m |            |   |
|   |                |          |            | 1 · 500 / | <u>Δ</u>      | : 1000 @ A | 3  |     |            | \ |
|   |                |          |            | 1.500 (   | <u>w</u> A1 1 | . 1000 @ A | 3  |     |            |   |
| A | RTS SUBMISSION | 08-04-22 |            |           |               |            |    |     |            |   |
|   |                |          | 1          |           |               |            |    |     |            |   |