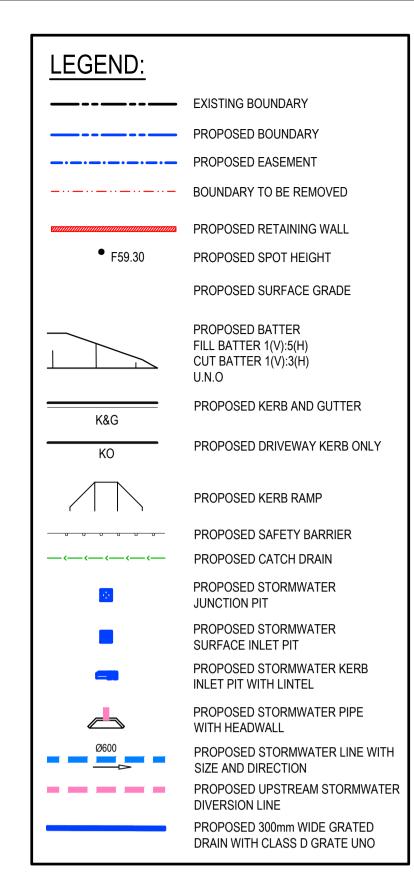

Civil Engineers and Project Managers

ALL LEVELS SHOWN ARE ±2000mm U.N.O

|       |                |          | Bar Scales                 |
|-------|----------------|----------|----------------------------|
|       |                |          |                            |
|       |                |          |                            |
|       |                |          |                            |
|       |                |          | 0 10 20 30 40 50m          |
|       |                |          |                            |
|       |                |          | 1 : 500 @ A1 1 : 1000 @ A3 |
|       |                |          |                            |
| Α     | RTS SUBMISSION | 08-04-22 | 2                          |
| Issue | Description    | Date     |                            |

FOR APPROVAL A1
NOT TO BE USED FOR CONSTRUCTION
Project - Drawing No. Issue
20-748-C2322 A

ALL LEVELS SHOWN ARE ±2000mm U.N.O

Bar Scales

1:500 @ A1 1:1000 @ A3

A RTS SUBMISSION

08-04-22

Issue Description

Date