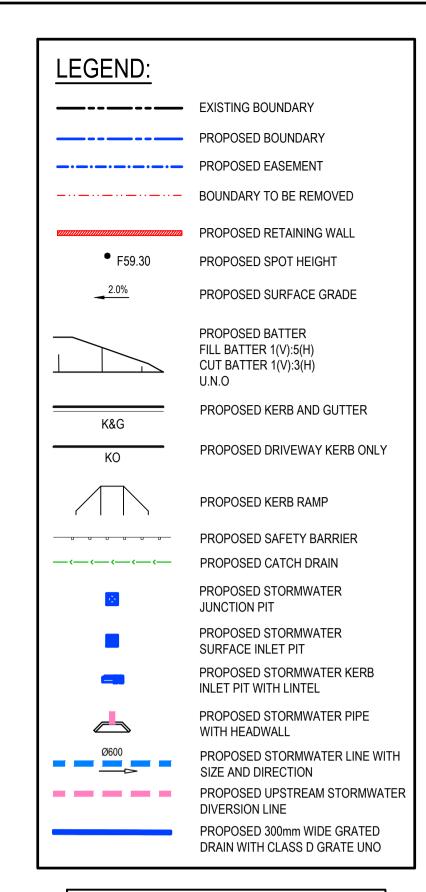

LEGEND

|   |                |          | Bar Scales |      |         |          |      |     |
|---|----------------|----------|------------|------|---------|----------|------|-----|
|   |                |          |            |      |         |          |      |     |
|   |                |          |            |      |         |          |      |     |
|   |                |          |            |      |         |          |      |     |
|   |                |          | 0          | 10   | 20      | 30       | 40   | 50m |
|   |                |          |            |      | 20.0.44 | 4 4000 0 | . 40 |     |
|   |                |          |            | 1:50 | JU @ A1 | 1:1000@  | ) A3 |     |
|   |                |          |            |      |         |          |      |     |
| Α | RTS SUBMISSION | 08-04-22 |            |      |         |          |      |     |
|   |                |          |            |      |         |          |      | ļ   |