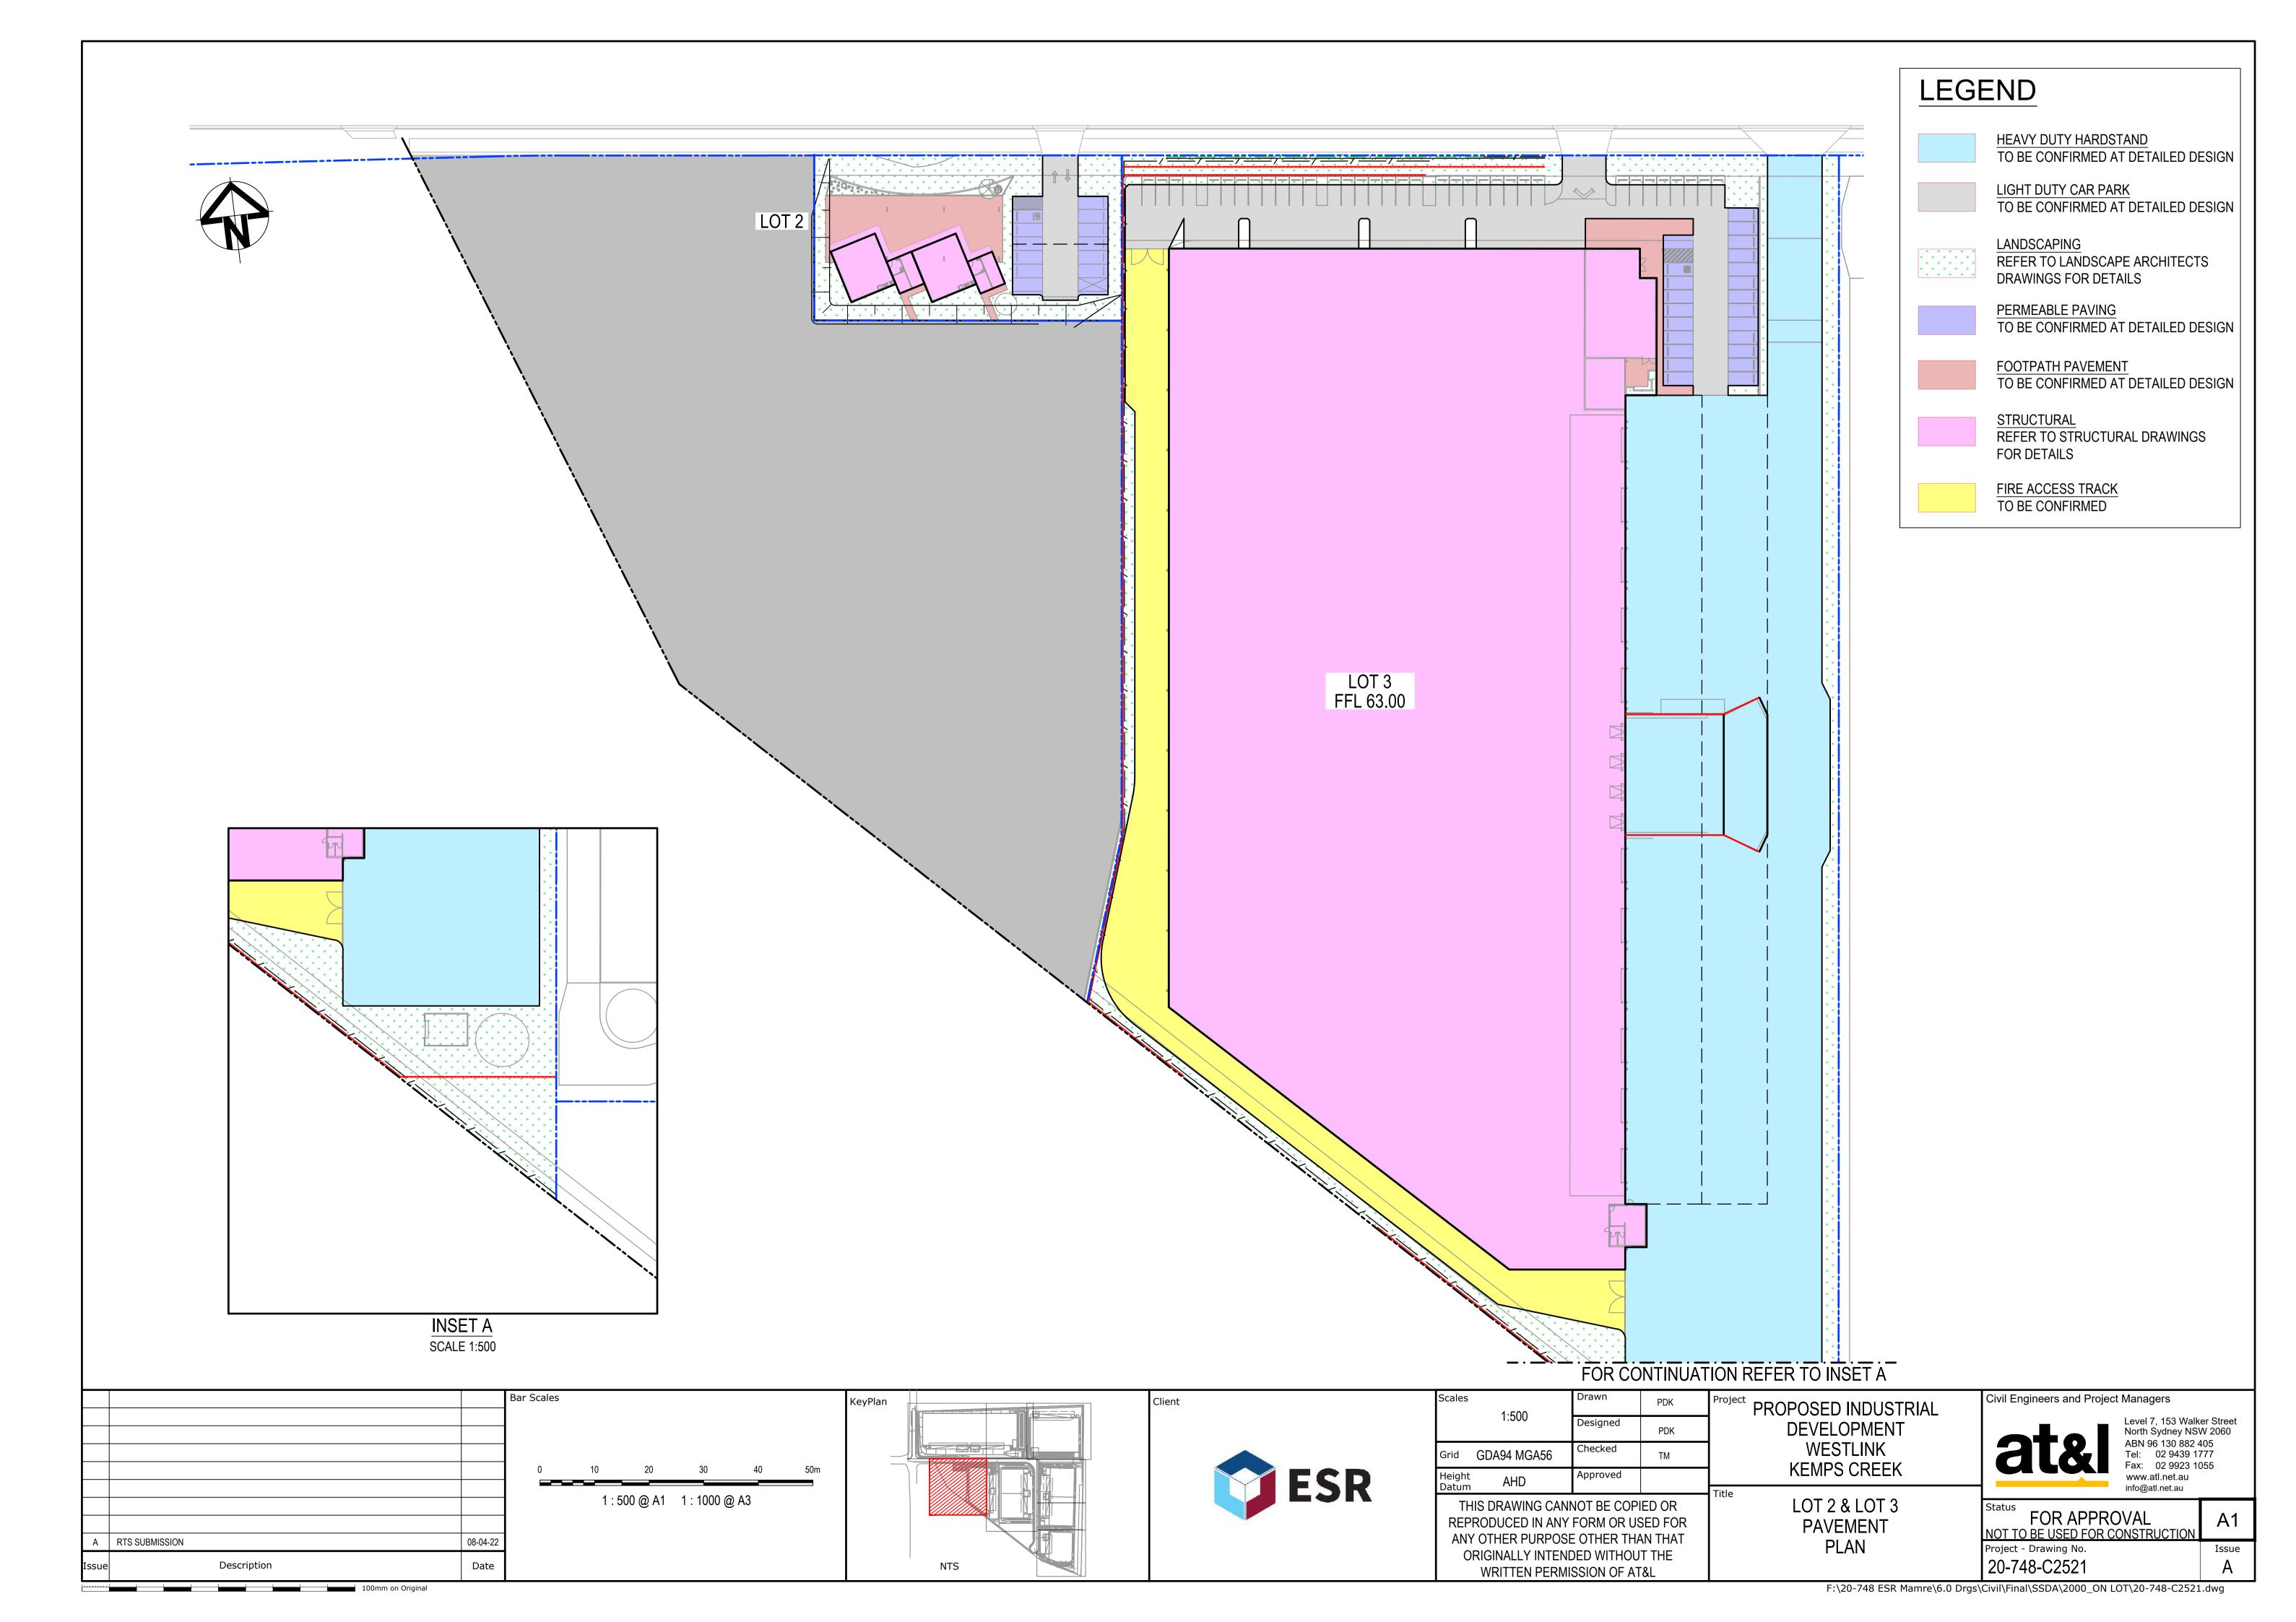

Project - Drawing No. 20-748-C2000

FOR APPROVAL

| DRAWING No.  | DRAWING TITLE                                         |
|--------------|-------------------------------------------------------|
| 20-748-C2000 | COVER SHEET                                           |
| 20-748-C2001 | DRAWING LIST                                          |
| 20-748-C2111 | LOT 1 SITEWORKS AND STORMWATER PLAN SHEET 1           |
| 20-748-C2112 | LOT 1 SITEWORKS AND STORMWATER PLAN SHEET 2           |
| 20-748-C2121 | LOT 1 PAVEMENT PLAN SHEET 1                           |
| 20-748-C2122 | LOT 1 PAVEMENT PLAN SHEET 2                           |
| 20-748-C2211 | LOT 1A SITEWORKS AND STORMWATER DRAINAGE PLAN         |
| 20-748-C2221 | LOT 1A PAVEMENT PLAN                                  |
| 20-748-C2311 | LOT 1B SITEWORKS AND STORMWATER DRAINAGE PLAN SHEET 1 |
| 20-748-C2312 | LOT 1B SITEWORKS AND STORMWATER DRAINAGE PLAN SHEET 2 |
| 20-748-C2321 | LOT 1B PAVEMENT PLAN SHEET 1                          |
| 20-748-C2322 | LOT 1B PAVEMENT PLAN SHEET 2                          |
| 20-748-C2411 | LOT 5 SITEWORKS AND STORMWATER DRAINAGE PLAN          |
| 20-748-C2421 | LOT 5 PAVEMENT PLAN                                   |
| 20-748-C2511 | LOT 2 & LOT 3 SITEWORKS AND STORMWATER DRAINAGE PLAN  |
| 20-748-C2521 | LOT 2 & LOT 3 PAVEMENT PLAN                           |
| 20-748-C2611 | LOT 4 SITEWORKS AND STORMWATER DRAINAGE PLAN SHEET 1  |
| 20-748-C2612 | LOT 4 SITEWORKS AND STORMWATER DRAINAGE PLAN SHEET 2  |
| 20-748-C2621 | LOT 4 PAVEMENT PLAN SHEET 1                           |
| 20-748-C2622 | LOT 4 PAVEMENT PLAN SHEET 2                           |
|              |                                                       |

FOR APPROVAL A1
NOT TO BE USED FOR CONSTRUCTION

Project - Drawing No. Issue
20-748-C2321 A

HEAVY DUTY HARDSTAND TO BE CONFIRMED AT DETAILED DESIGN LIGHT DUTY CAR PARK TO BE CONFIRMED AT DETAILED DESIGN LANDSCAPING REFER TO LANDSCAPE ARCHITECTS DRAWINGS FOR DETAILS PERMEABLE PAVING TO BE CONFIRMED AT DETAILED DESIGN FOOTPATH PAVEMENT TO BE CONFIRMED AT DETAILED DESIGN STRUCTURAL REFER TO STRUCTURAL DRAWINGS FOR DETAILS FIRE ACCESS TRACK TO BE CONFIRMED