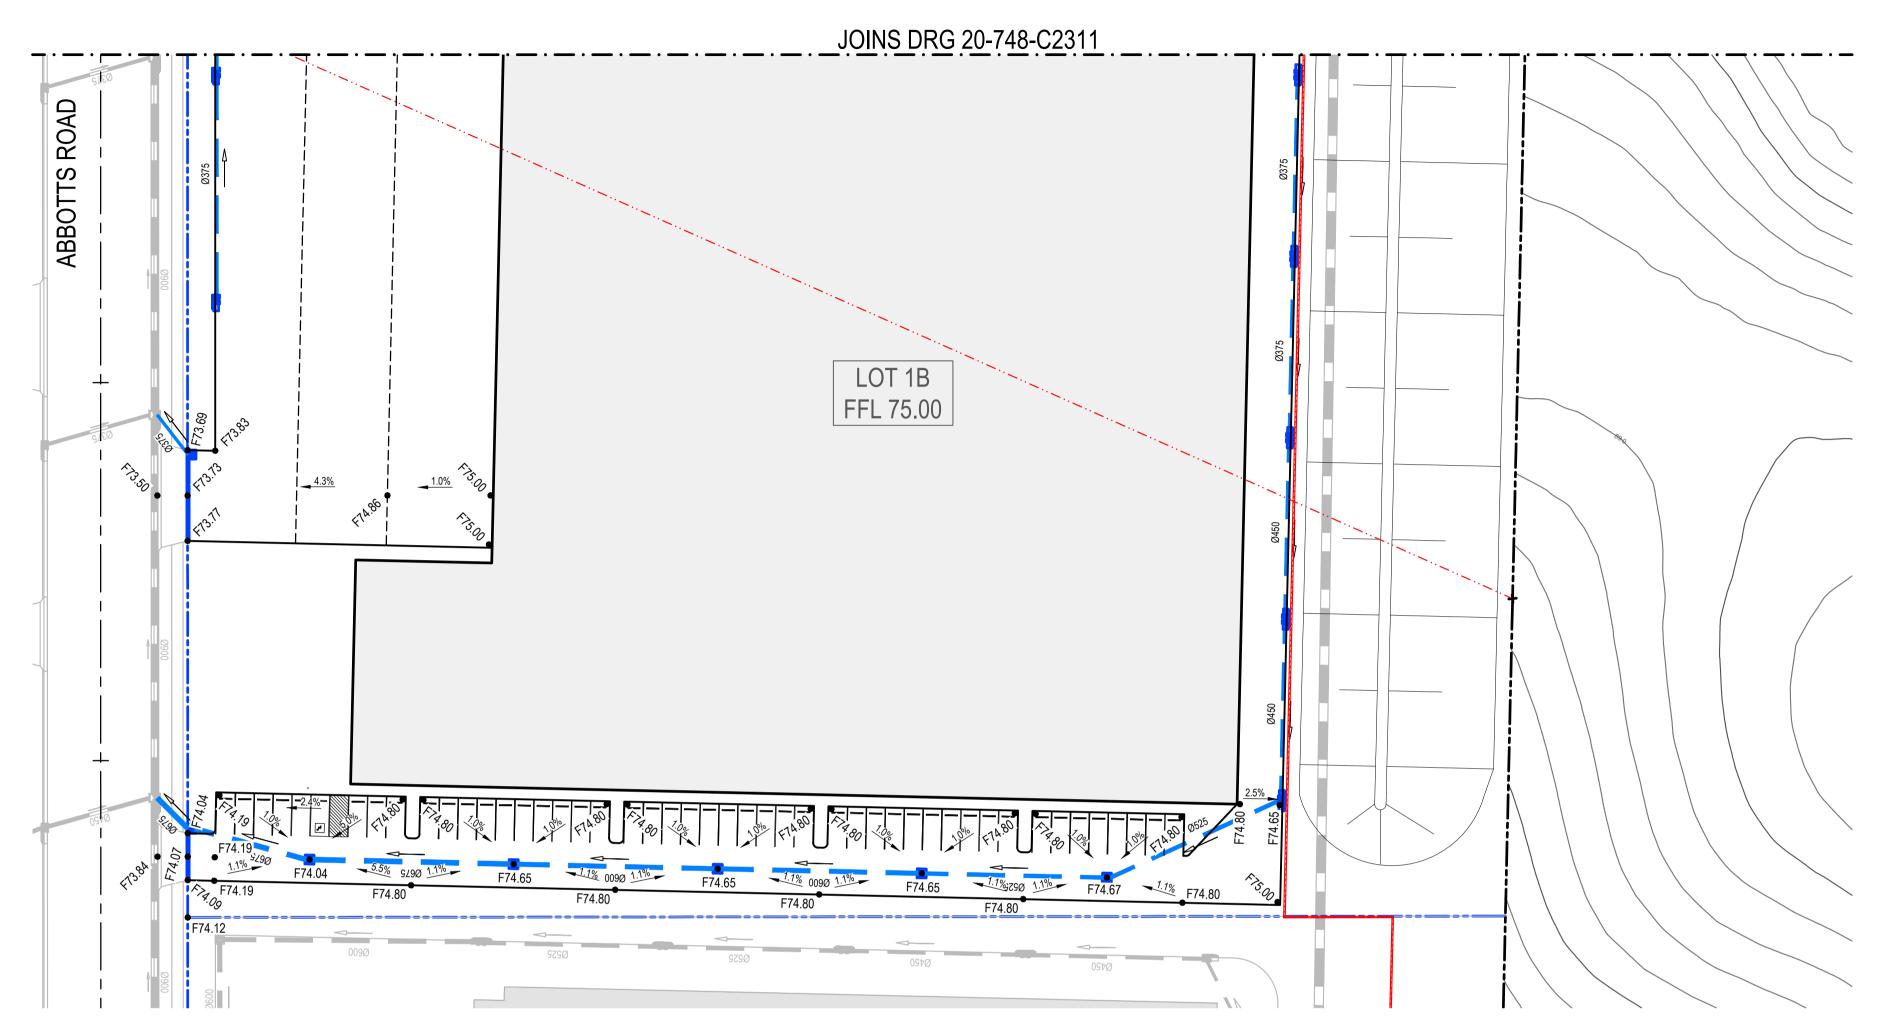

Civil Engineers and Project Managers

ALL LEVELS SHOWN ARE ±2000mm U.N.O

|       |                |          | Bar Scales                 |
|-------|----------------|----------|----------------------------|
|       |                |          |                            |
|       |                |          |                            |
|       |                |          |                            |
|       |                |          | 0 10 20 30 40 50m          |
|       |                |          |                            |
|       |                |          | 1 : 500 @ A1 1 : 1000 @ A3 |
|       |                |          |                            |
| Α     | RTS SUBMISSION | 08-04-22 | 2                          |
| Issue | Description    | Date     |                            |

THIS DRAWING CANNOT BE
COPIED OR REPRODUCED IN
ANY FORM OR USED FOR ANY
OTHER PURPOSE OTHER THAN
THAT ORIGINALLY INTENDED
WITHOUT THE WRITTEN
PERMISSION OF AT&L

Client

| Scales<br>1 · EOO   | Drawn    | PDK | Proj  |
|---------------------|----------|-----|-------|
| 1 : 500             | Designed | PDK |       |
| Grid GDA94 MGA56    | Checked  | TM  |       |
| Height<br>Datum AHD | Approved |     | Title |

PROPOSED INDUSTRIAL
DEVELOPMENT
WESTLINK
KEMPS CREEK

LOT 1B
SITEWORKS AND STORMWATER
DRAINAGE PLAN
SHEET 2

Civil Engineers and Project Managers

Level 7, 153
North Sydne
ARN 96 130

Level 7, 153 Walker Street North Sydney NSW 2060
ABN 96 130 882 405
Tel: 02 9439 1777
Fax: 02 9923 1055
www.atl.net.au
info@atl.net.au

FOR APPROVAL
NOT TO BE USED FOR CONSTRUCTION
Project - Drawing No.
20-748-C2312

Client

| Scales<br>1:500 | Drawn        | PDK | Projec |
|-----------------|--------------|-----|--------|
| 1.500           | Designed     | PDK |        |
| Grid GDA94 M(   | GA56 Checked | TM  |        |
| Height AHD      | Approved     |     |        |
| Datum           |              |     | Title  |