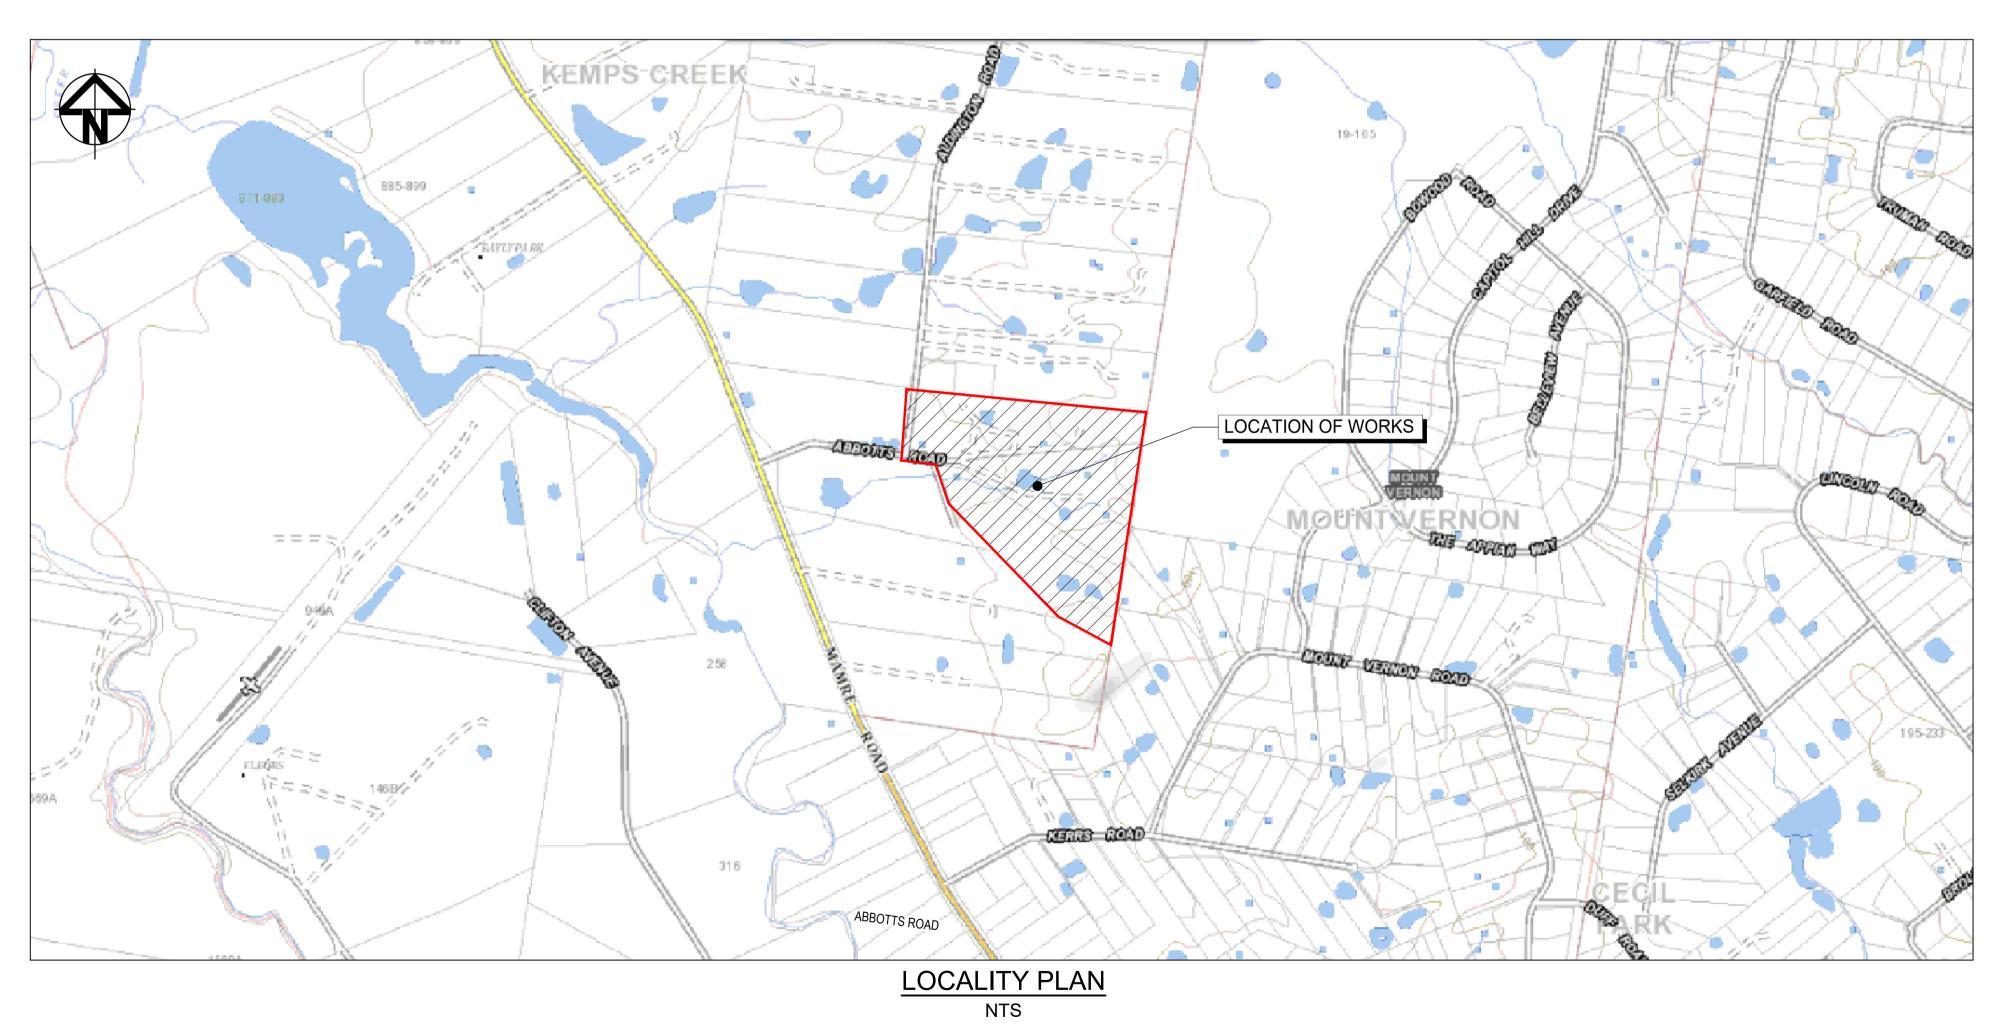

## WESTLINK KEMPS CREEK

## CIVIL WORKS PACKAGE - ON LOT WORKS STATE SIGNIFICANT DEVELOPMENT APPLICATION RTS-SSD-9138102



Client

Bar Scales RTS SUBMISSION 08-04-22 Date Description

THIS DRAWING CANNOT BE COPIED OR REPRODUCED IN ANY FORM OR USED FOR ANY OTHER PURPOSE OTHER THAN THAT ORIGINALLY INTENDED WITHOUT THE WRITTEN PERMISSION OF AT&L



PDK PROPOSED INDUSTRIAL N.T.S. DEVELOPMENT PDK WESTLINK Grid GDA94 MGA56 KEMPS CREEK

COVER SHEET

Civil Engineers and Project Managers

North Sydney NSW 2060 ABN 96 130 882 405 Tel: 02 9439 1777 Fax: 02 9923 1055 www.atl.net.au

Project - Drawing No. 20-748-C2000

FOR APPROVAL

| DRAWING No.  | DRAWING TITLE                                         |
|--------------|-------------------------------------------------------|
| 20-748-C2000 | COVER SHEET                                           |
| 20-748-C2001 | DRAWING LIST                                          |
|