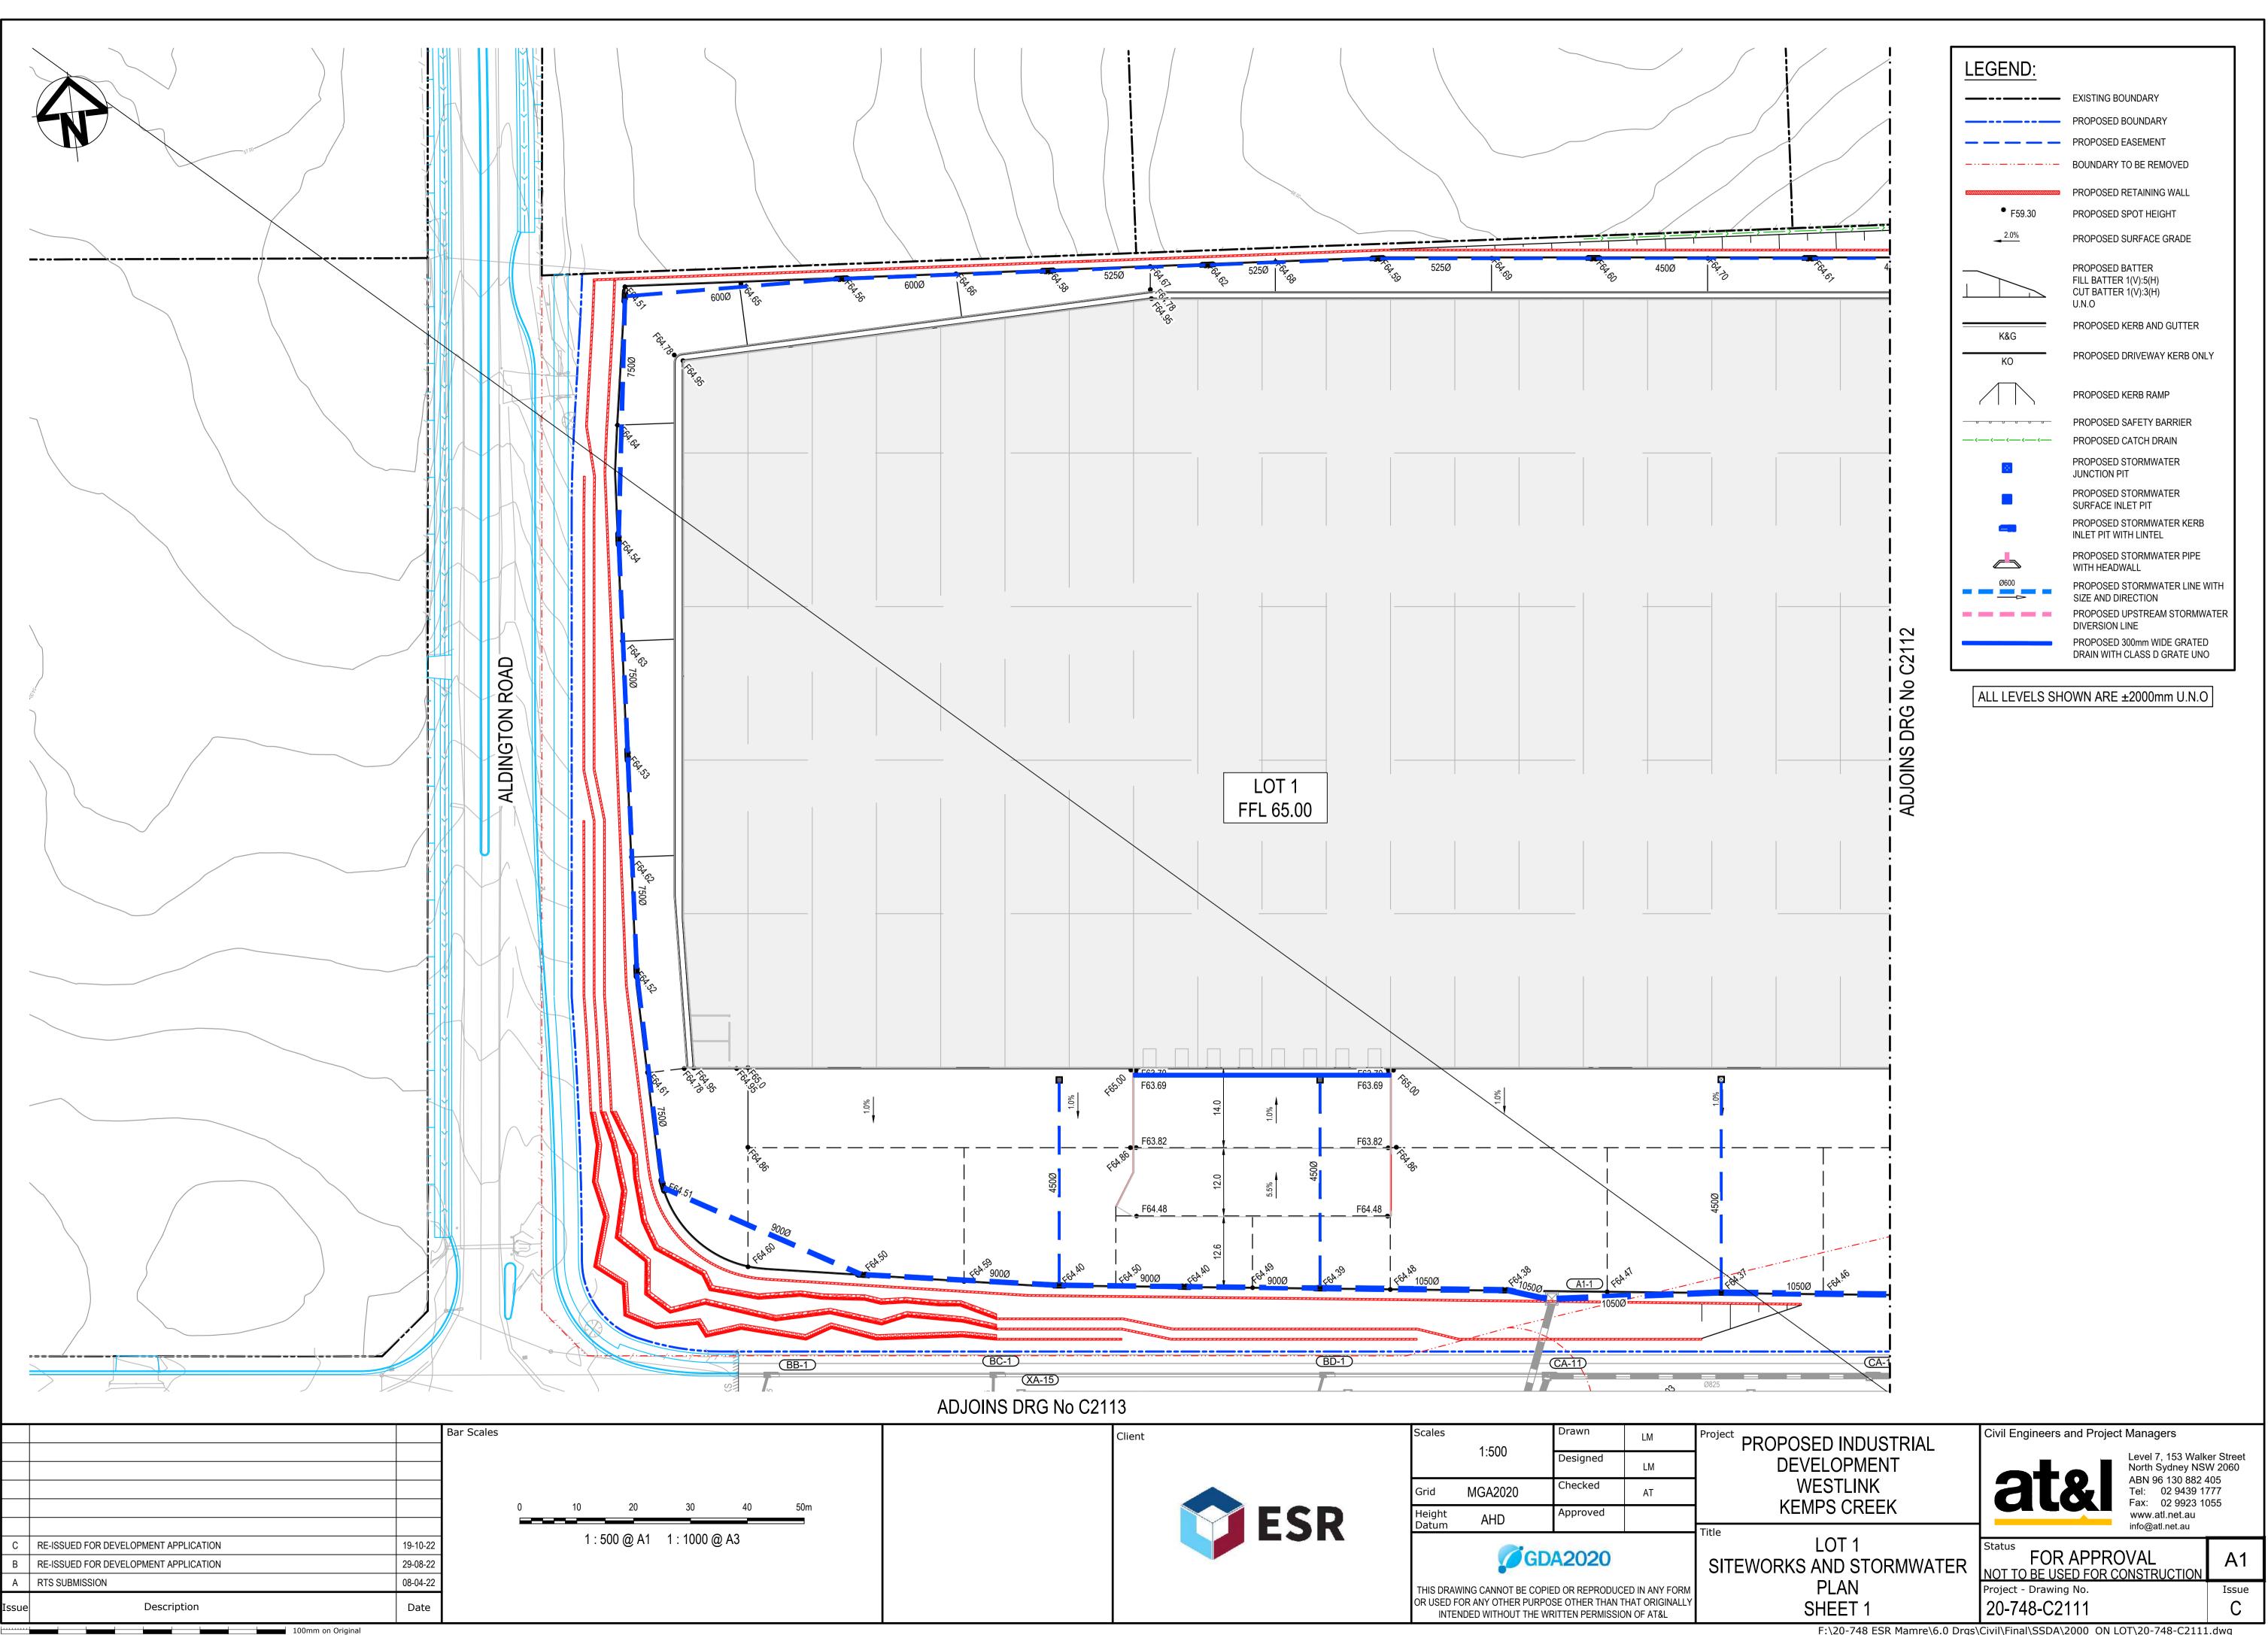

| DRAWING No.  | DRAWING TITLE                               |
|--------------|---------------------------------------------|
| 20-748-C2000 | COVER SHEET                                 |
| 20-748-C2001 | DRAWING LIST                                |
|              |                                             |
| 20-748-C2111 | LOT 1 SITEWORKS AND STORMWATER PLAN SHEET 1 |
| 20-748-C2112 | LOT 1 SITEWORKS AND STORMWATER PLAN SHEET 2 |
| 20-748-C2113 | LOT 4 SITEWORKS AND STORMWATER PLAN SHEET 3 |
| 20-748-C2114 | LOT 4 SITEWORKS AND STORMWATER PLAN SHEET 4 |
|              |                                             |
| 20-748-C2121 | LOT 1 PAVEMENT PLAN SHEET 1                 |
| 20-748-C2122 | LOT 1 PAVEMENT PLAN SHEET 2                 |
| 20-748-C2123 | LOT 4 PAVEMENT PLAN SHEET 1                 |
| 20-748-C2124 | LOT 4 PAVEMENT PLAN SHEET 2                 |

F:\20-748 ESR Mamre\6.0 Drgs\Civil\Final\SSDA\2000\_ON LOT\20-748-C2111.dwg

|  | Client | Scales          |                                                                   | Drawn           | LM             | Proj  |
|--|--------|-----------------|-------------------------------------------------------------------|-----------------|----------------|-------|
|  |        |                 | 1:500                                                             | Designed        | LM             | ]     |
|  |        | Grid            | MGA2020                                                           | Checked         | AT             |       |
|  | ESR    | Height<br>Datum | AHD                                                               | Approved        |                | Title |
|  |        |                 | GD                                                                | A2020           |                | S     |
|  |        | OR USED FO      | /ING CANNOT BE COPIE<br>DR ANY OTHER PURPO<br>IDED WITHOUT THE WF | SE OTHER THAN T | HAT ORIGINALLY |       |