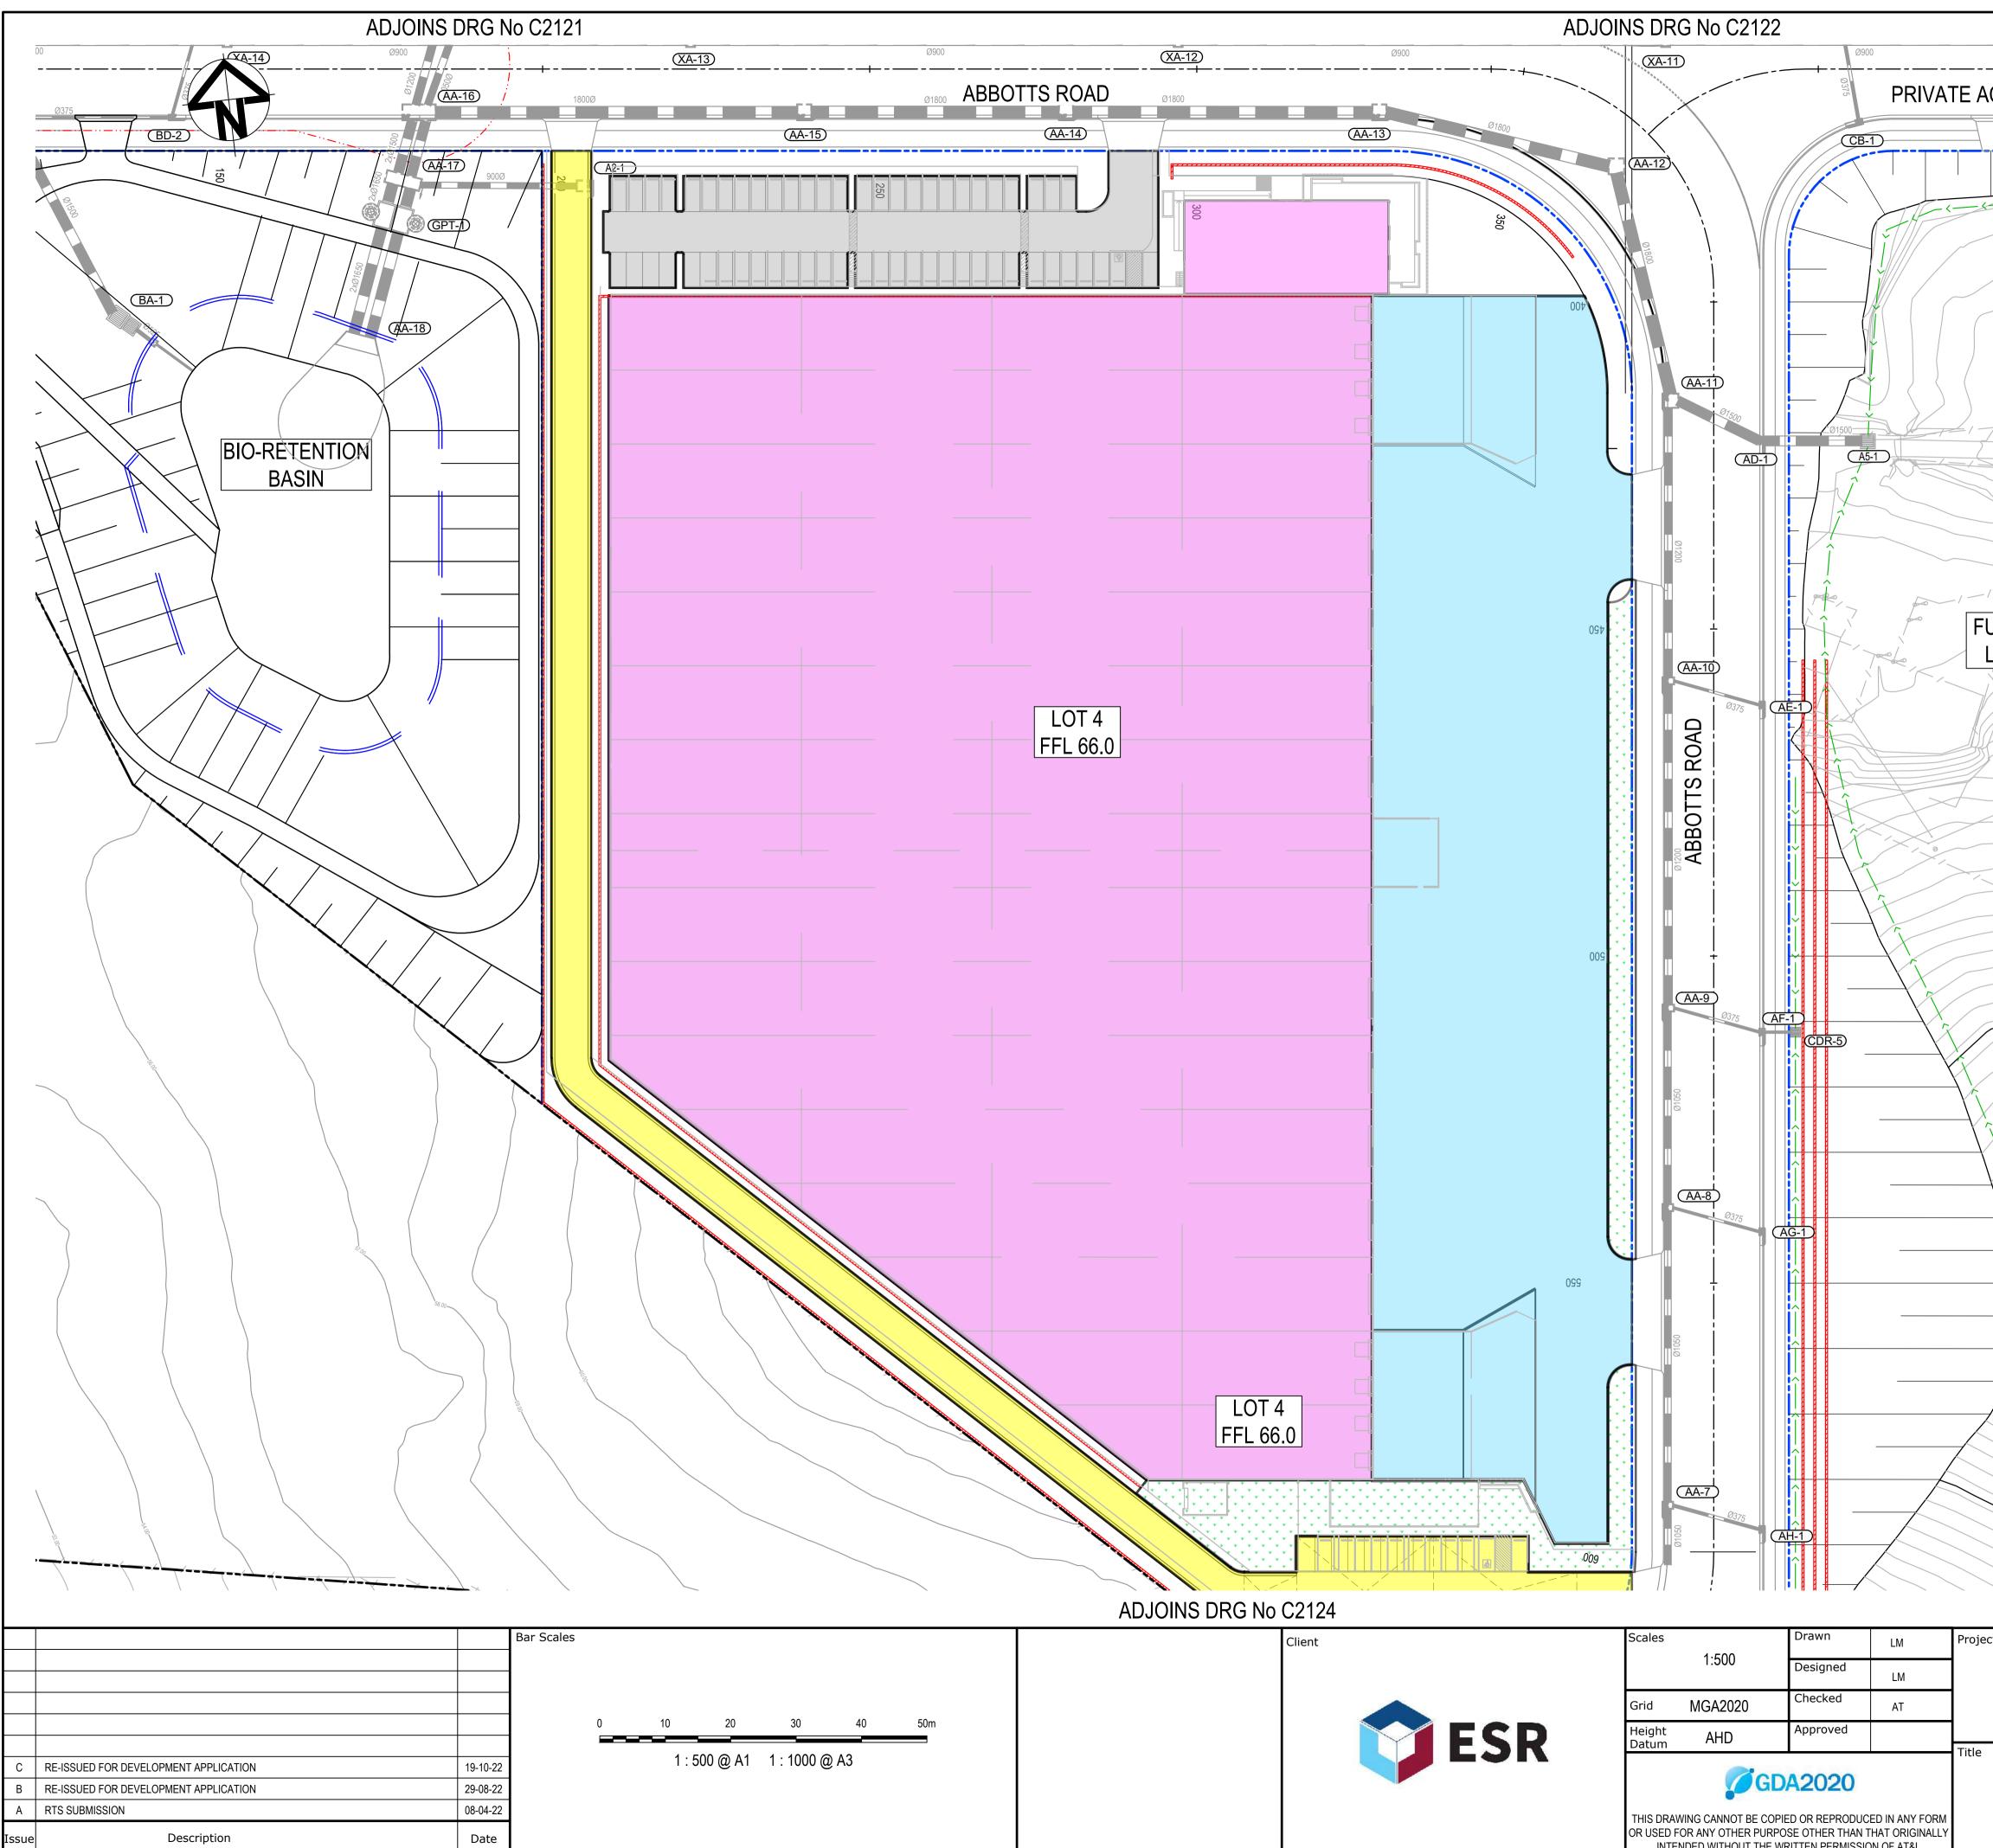

F:\20-748 ESR Mamre\6.0 Drgs\Civil\Final\SSDA\2000\_ON LOT\20-748-C2123.dwg

|        |                                                                                                                                    |                   |                                |                                                                          | LEGEND:   EXISTING BOUNDARY   EXISTING BOUNDARY TO BE REMOVED   EXISTING BUUNDARY   PROPOSED EASEMENT   ALDINGTON / ABBOTTS RD UPGRADE<br>WORKS, (MOT PART OF THIS SCOPE<br>OF WORKS).   INDICATIVE POND LAYOUT   PROPOSED RETAINING WALL   ILIMIT OF WORKS   PAVEMENT LEGEND:   HEAVY DUTY HARDSTAND. TO BE CONFIRMED   AT DETAILED DESIGN   LIGHT DUTY CAR PARKS - TO BE CONFIRMED   AT DETAILED DESIGN   LIGHT DUTY CAR PARKS - TO BE CONFIRMED   AT DETAILED DESIGN   LIGHT DUTY CAR PARKS - TO BE CONFIRMED   AT DETAILED DESIGN   LIGHT DUTY CAR PARKS - TO BE CONFIRMED   AT DETAILED DESIGN   LIGHT DUTY CAR PARKS - TO BE CONFIRMED   AT DETAILED DESIGN   BERCOUPART H PAVEMENT - TO BE CONFIRMED   AT DETAILED DESIGN   BIRE ACCESS TRACK - TO BE CONFIRMED   AT DETAILED DESIGN   BIRE ACCESS TRACK - TO BE CONFIRMED   ALL LEVELS ARE ±2000mm U.N.O |
|--------|------------------------------------------------------------------------------------------------------------------------------------|-------------------|--------------------------------|--------------------------------------------------------------------------|------------------------------------------------------------------------------------------------------------------------------------------------------------------------------------------------------------------------------------------------------------------------------------------------------------------------------------------------------------------------------------------------------------------------------------------------------------------------------------------------------------------------------------------------------------------------------------------------------------------------------------------------------------------------------------------------------------------------------------------------------------------------------------------------------------------------------------------------------------------|
| Client | Scales                                                                                                                             | Drawn<br>Designed |                                | Project PROPOSED INDUSTRIAL<br>DEVELOPMENT                               | Civil Engineers and Project Managers<br>Level 7, 153 Walker Street<br>North Sydney NSW 2060                                                                                                                                                                                                                                                                                                                                                                                                                                                                                                                                                                                                                                                                                                                                                                      |
| ESR    | Grid MGA2020<br>Height AHD<br>Datum AHD<br>Fris Drawing Cannot be Copie<br>OR USED FOR ANY OTHER PURPOS<br>INTENDED WITHOUT THE WE | SE OTHER THAN TH  | ) IN ANY FORM<br>AT ORIGINALLY | WESTLINK<br>KEMPS CREEK<br>Title<br>LOT 4<br>PAVEMENT<br>PLAN<br>SHEET 2 | ABN 96 130 882 405<br>Tel: 02 9439 1777<br>Fax: 02 9923 1055<br>www.atl.net.au<br>info@atl.net.auStatusFOR APPROVAL<br>Info@atl.net.auStatusA1Project - Drawing No.Issue<br>C20-748-C2124C                                                                                                                                                                                                                                                                                                                                                                                                                                                                                                                                                                                                                                                                       |