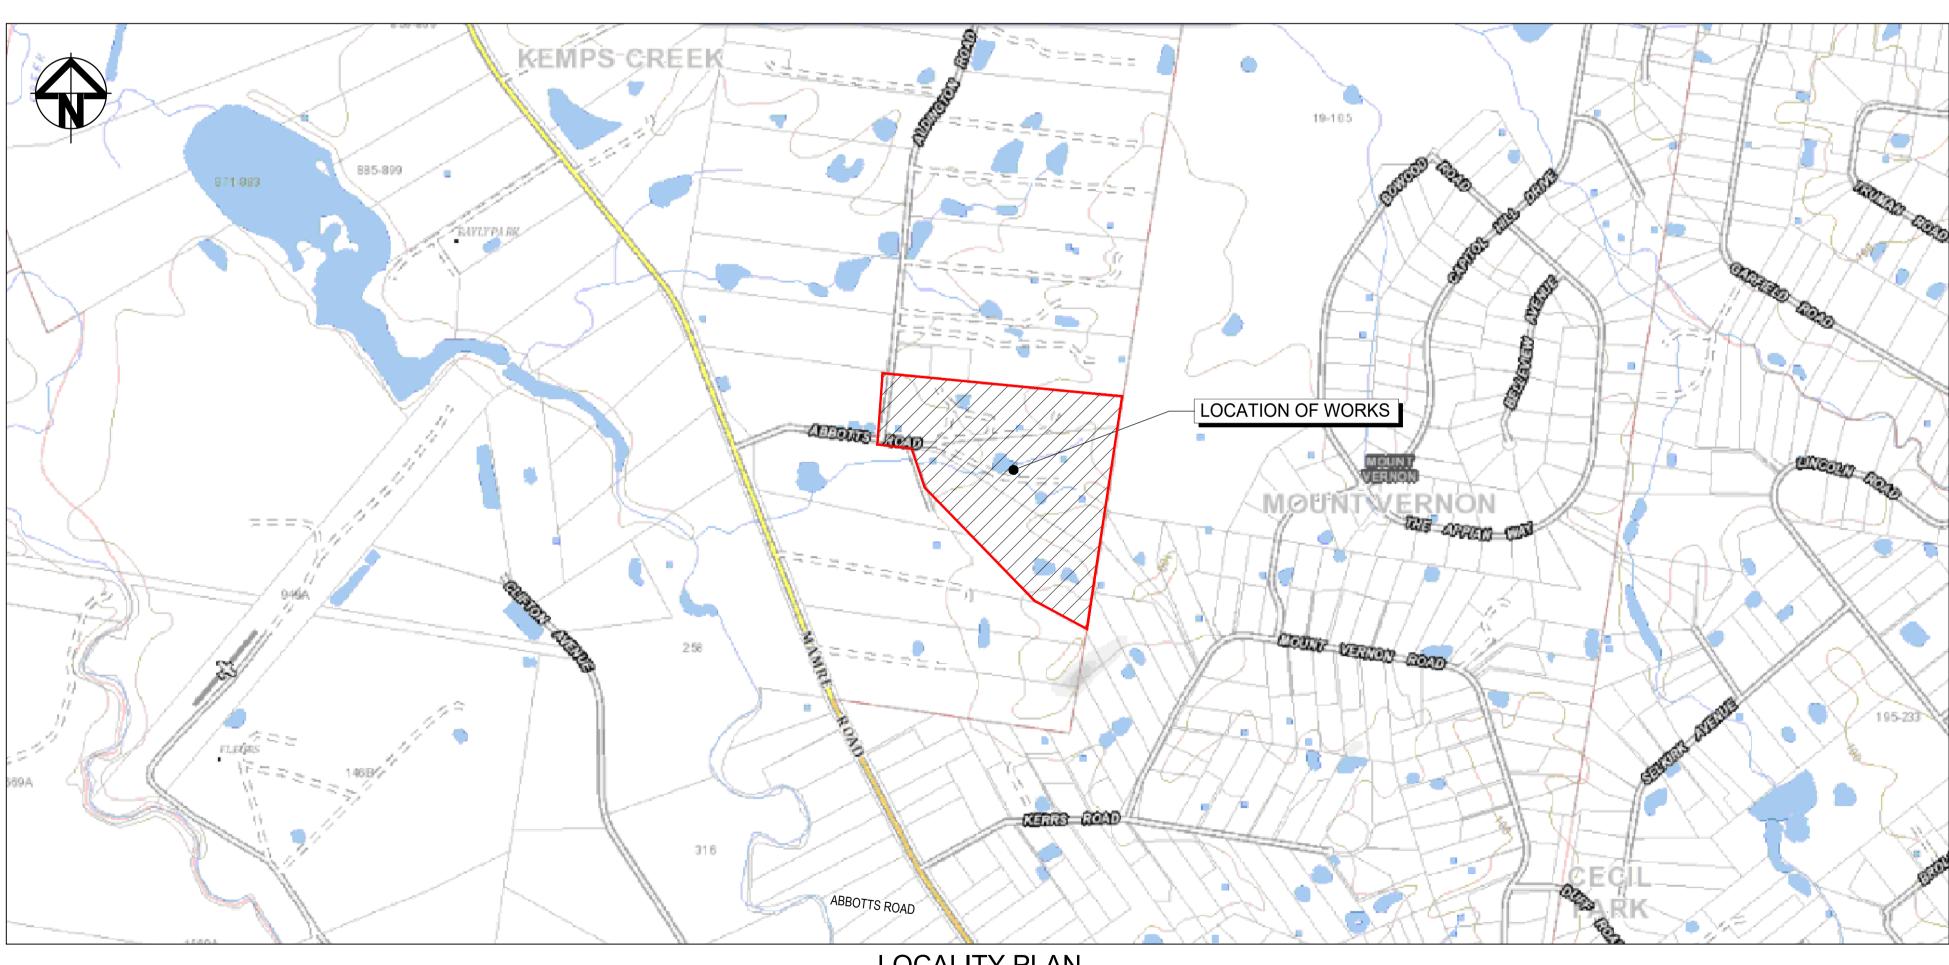

LOCALITY PLAN

| Client | Scales           |                                                                        | Drawn          | LM            | Project PROPOSED INDUSTRIAL | Civil Engineers and Project Managers                      |            |  |
|--------|------------------|------------------------------------------------------------------------|----------------|---------------|-----------------------------|-----------------------------------------------------------|------------|--|
|        |                  | N.T.S.                                                                 | Designed       | LM            | DEVELOPMENT                 | Level 7, 153 Walk<br>North Sydney NS                      | W 2060     |  |
|        | Grid             | MGA2020                                                                | Checked        | AT            | WESTLINK                    | ABN 96 130 882 4<br>Tel: 02 9439 1<br>Fax: 02 9923 1      | 777        |  |
|        | FSR Height Datum | AHD                                                                    | Approved       |               | KEMPS CREEK                 | www.atl.net.au<br>info@atl.net.au                         | 000        |  |
|        |                  | GDA                                                                    | 2020           |               |                             | Status<br>FOR APPROVAL<br>NOT TO BE USED FOR CONSTRUCTION | A1         |  |
|        | OR USED FOR      | ING CANNOT BE COPIED (<br>OR ANY OTHER PURPOSE<br>DED WITHOUT THE WRIT | OTHER THAN THA | AT ORIGINALLY |                             | Project - Drawing No.<br>20-748-C2000                     | Issue<br>C |  |