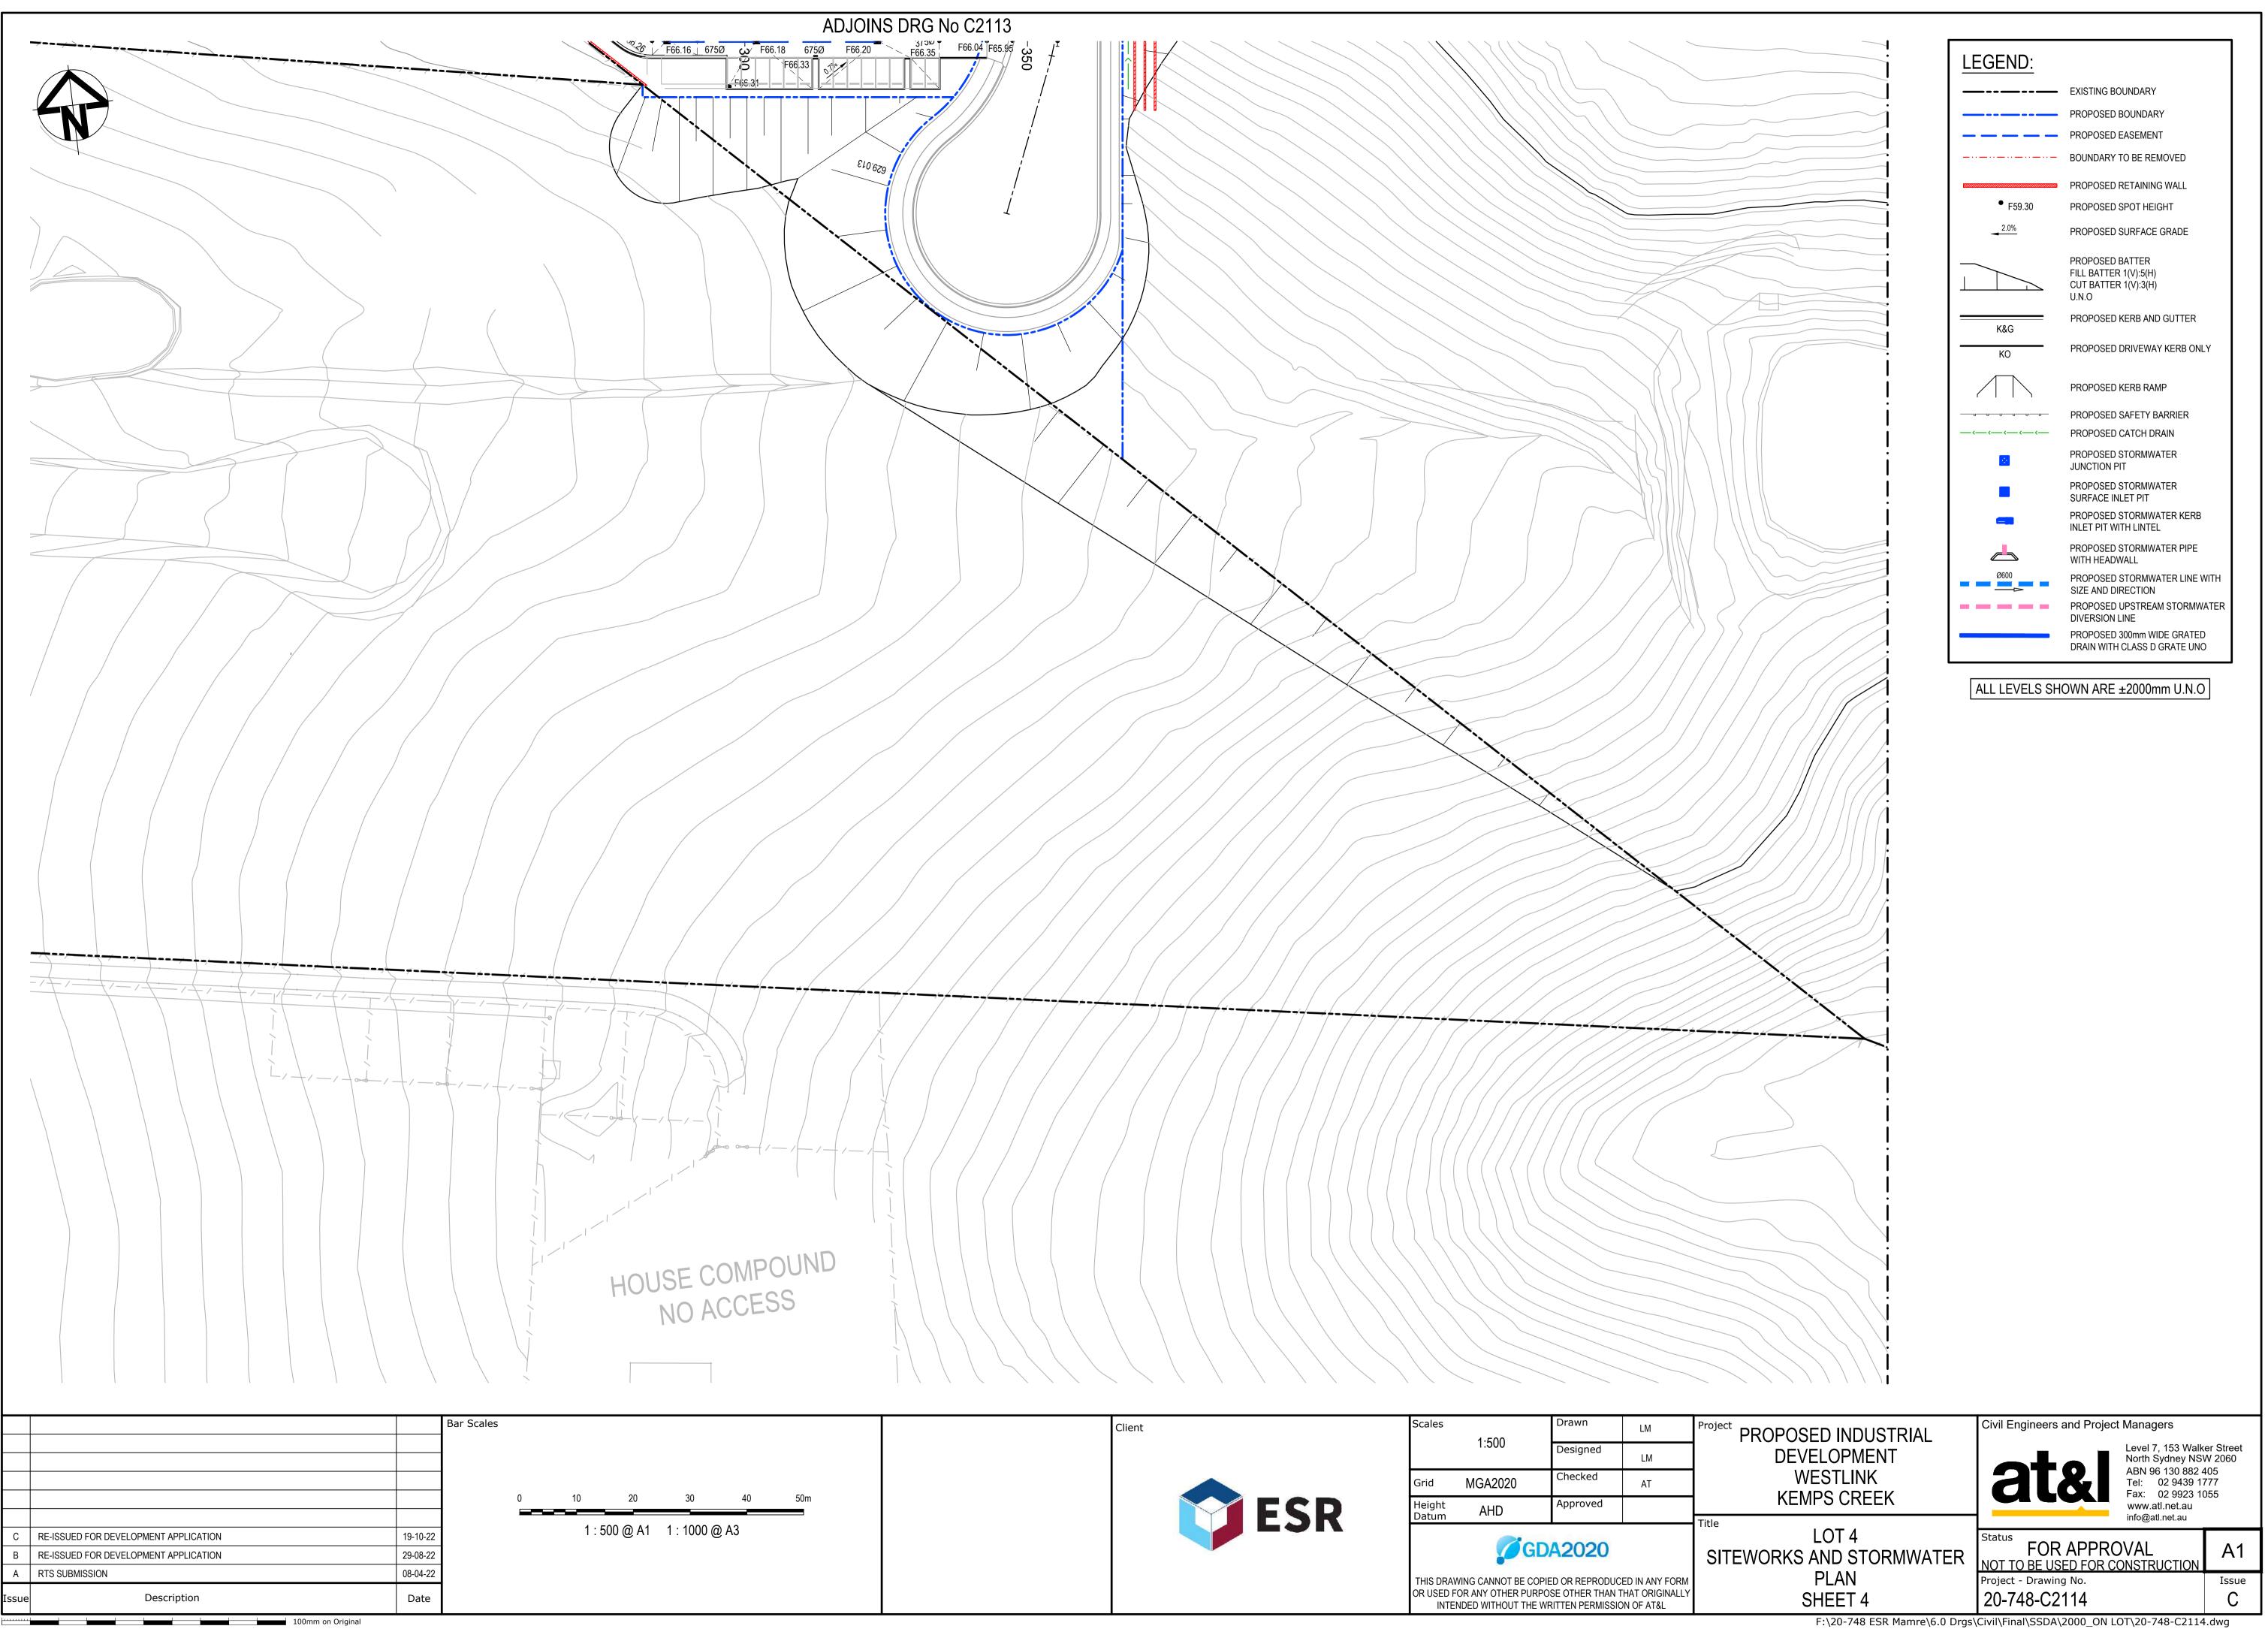

F:\20-748 ESR Mamre\6.0 Drgs\Civil\Final\SSDA\2000\_ON LOT\20-748-C2113.dwg

|  | Client | Culto           | 1:500                                       |                  | LM             | iioje |
|--|--------|-----------------|---------------------------------------------|------------------|----------------|-------|
|  |        |                 | 1.500                                       | Designed         | LM             |       |
|  |        | Grid            | MGA2020                                     | Checked          | AT             |       |
|  |        | Height<br>Datum | AHD                                         | Approved         |                | Title |
|  |        |                 |                                             | 10000            |                | nue   |
|  |        |                 | GD                                          | A2020            |                | SI    |
|  |        | OR USED F       | WING CANNOT BE COPIE<br>FOR ANY OTHER PURPO | SE OTHER THAN T  | HAT ORIGINALLY |       |
|  |        | INTE            | ENDED WITHOUT THE WE                        | RITTEN PERMISSIC | IN OF AT&L     |       |