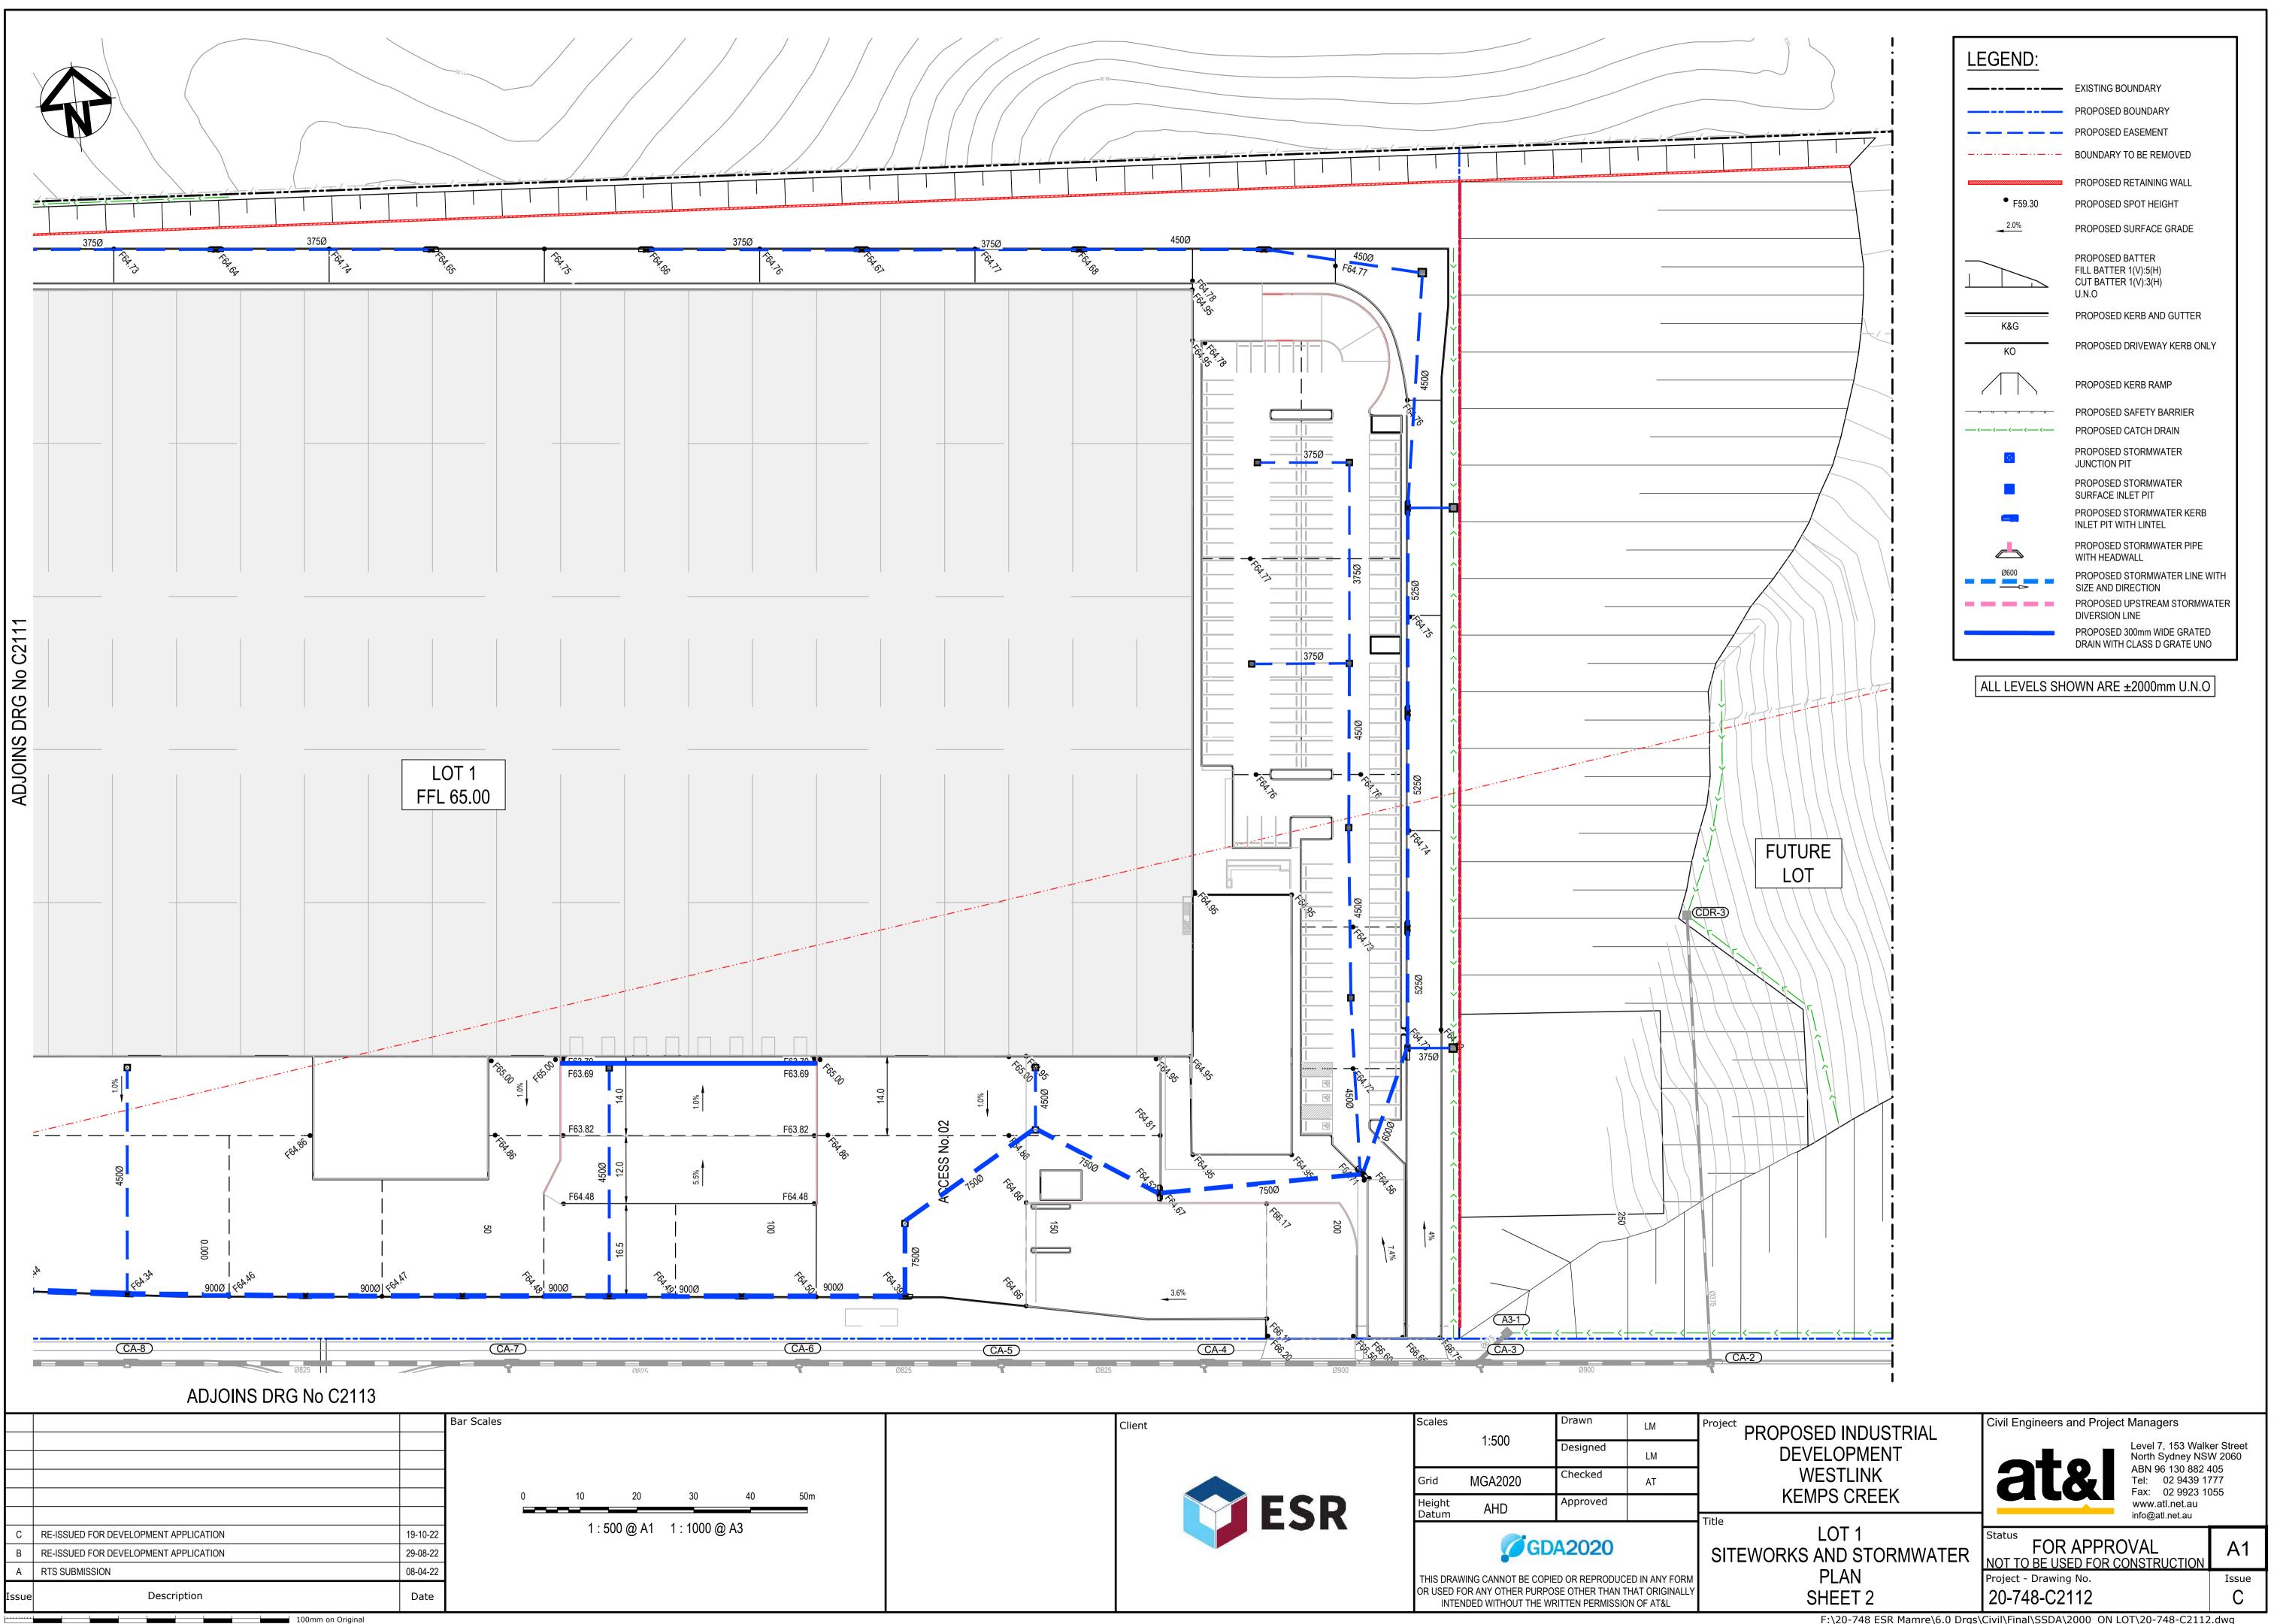

| DRAWING No.  | DRAWING TITLE                               |
|--------------|---------------------------------------------|
| 20-748-C2000 | COVER SHEET                                 |
| 20-748-C2001 | DRAWING LIST                                |
|              |                                             |
| 20-748-C2111 | LOT 1 SITEWORKS AND STORMWATER PLAN SHEET 1 |
| 20-748-C2112 | LOT 1 SITEWORKS AND STORMWATER PLAN SHEET 2 |
| 20-748-C2113 | LOT 4 SITEWORKS AND STORMWATER PLAN SHEET 3 |
| 20-748-C2114 | LOT 4 SITEWORKS AND STORMWATER PLAN SHEET 4 |
|              |                                             |
| 20-748-C2121 | LOT 1 PAVEMENT PLAN SHEET 1                 |
| 20-748-C2122 | LOT 1 PAVEMENT PLAN SHEET 2                 |
| 20-748-C2123 | LOT 4 PAVEMENT PLAN SHEET 1                 |
| 20-748-C2124 | LOT 4 PAVEMENT PLAN SHEET 2                 |

F:\20-748 ESR Mamre\6.0 Drgs\Civil\Final\SSDA\2000\_ON LOT\20-748-C2112.dwg

| GDA202                               |
|--------------------------------------|
| THIS DRAWING CANNOT BE COPIED OR REE |

| R | Status<br>FOR APPROVAL<br>NOT TO BE USED FOR CONSTRUCTION | A1    |
|---|-----------------------------------------------------------|-------|
|   | Project - Drawing No.                                     | Issue |
|   | 20-748-C2113                                              | С     |
|   |                                                           |       |