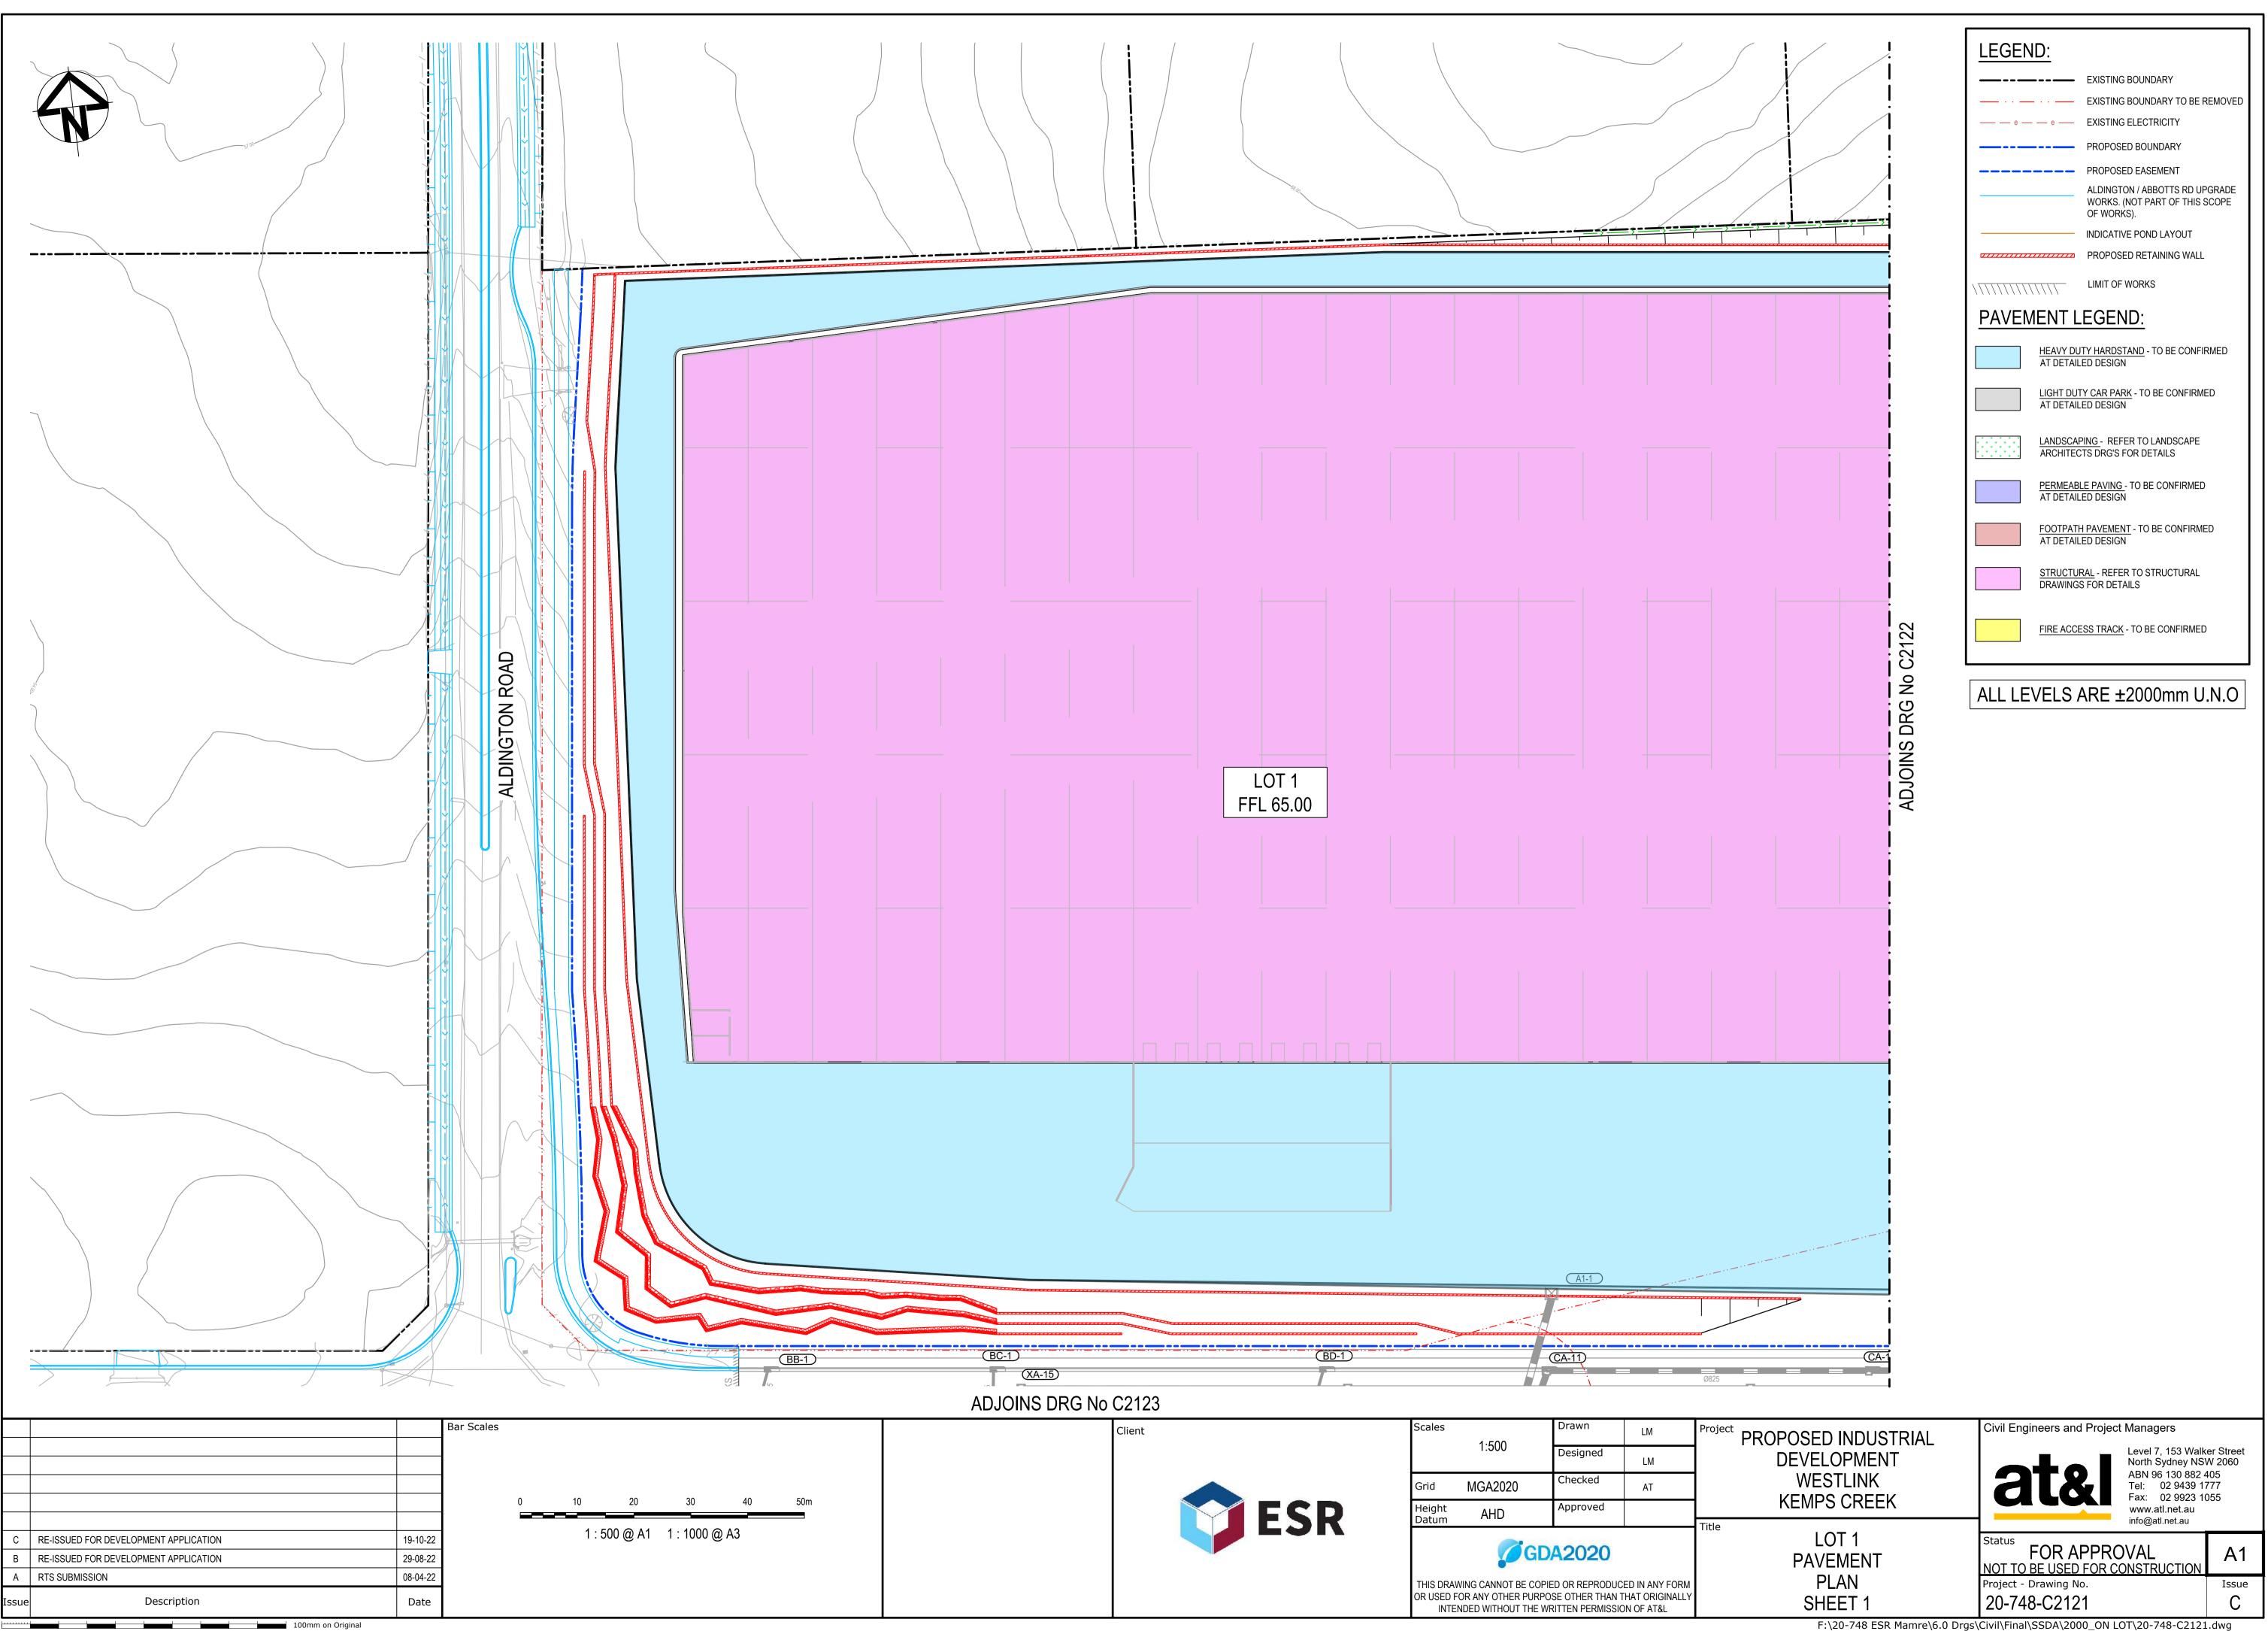

F:\20-748 ESR Mamre\6.0 Drgs\Civil\Final\SSDA\2000\_ON LOT\20-748-C2121.dwg

|  |     |                 | 1:500                                   | Designed        | LM              |     |
|--|-----|-----------------|-----------------------------------------|-----------------|-----------------|-----|
|  |     | Grid            | MGA2020                                 | Checked         | AT              |     |
|  | ESR | Height<br>Datum | AHD                                     | Approved        |                 |     |
|  |     |                 | ØGI                                     | DA2020          |                 | Tit |
|  |     | OR USED         | WING CANNOT BE CO<br>FOR ANY OTHER PURP | POSE OTHER THAN | THAT ORIGINALLY |     |