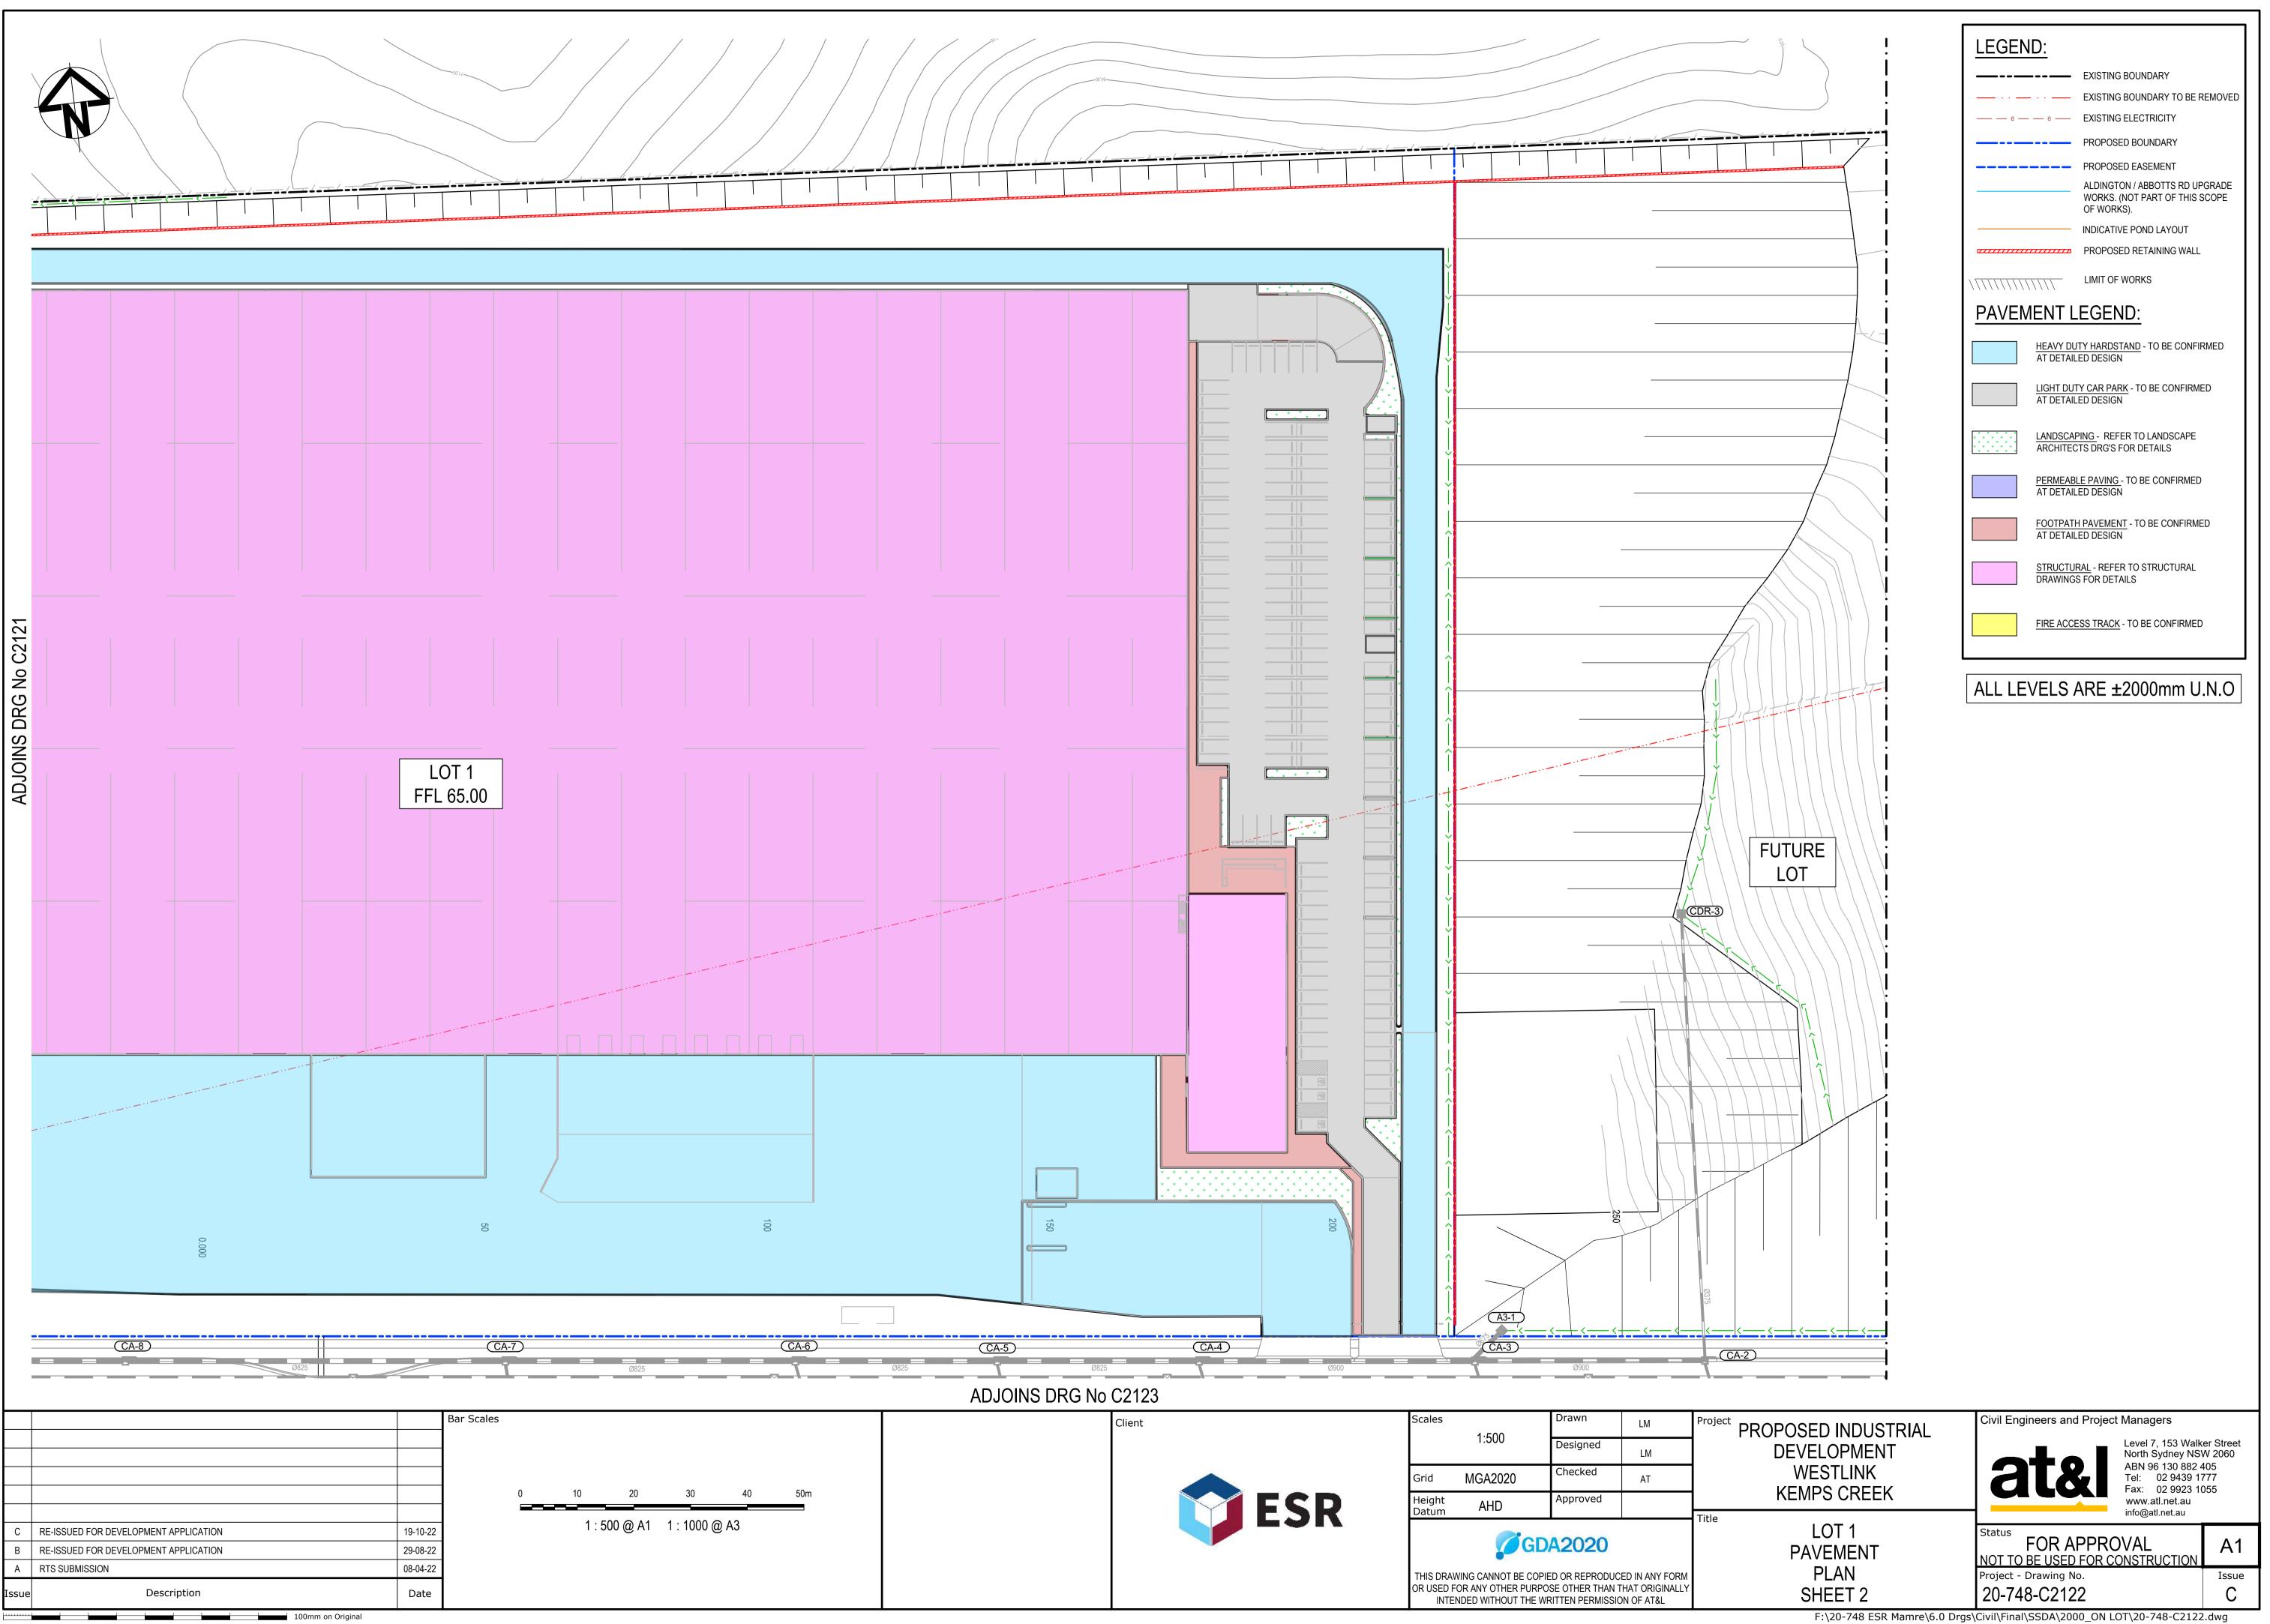

| Checked        | AT              |               |
|                |        | ESR    | Height<br>Datum | AHD                                                        | Approved       |                 | Title         |
|                |        |        | <b>GDA2020</b>  |                                                            |                |                 |               |
|                |        |        | OR USED F       | VING CANNOT BE CO<br>OR ANY OTHER PURI<br>NDED WITHOUT THE | OSE OTHER THAN | THAT ORIGINALLY |               |
|                |        |        | -               |                                                            |                |                 | J <del></del> |

F:\20-748 ESR Mamre\6.0 Drgs\Civil\Final\SSDA\2000\_ON LOT\20-748-C2121.dwg



|  |     |                 | 1:500                                   | Designed        | LM              |     |
|--|-----|-----------------|-----------------------------------------|-----------------|-----------------|-----|
|  |     | Grid            | MGA2020                                 | Checked         | AT              |     |
|  | ESR | Height<br>Datum | AHD                                     | Approved        |                 |     |
|  |     |                 | ØGI                                     | DA2020          |                 | Tit |
|  |     | OR USED         | WING CANNOT BE CO<br>FOR ANY OTHER PURP | POSE OTHER THAN | THAT ORIGINALLY |     |



100mm on Original

| ECD |
|-----|
| EJK |
|     |

| n AHD Approved     |  |
|--------------------|--|
| MGA2020 Che