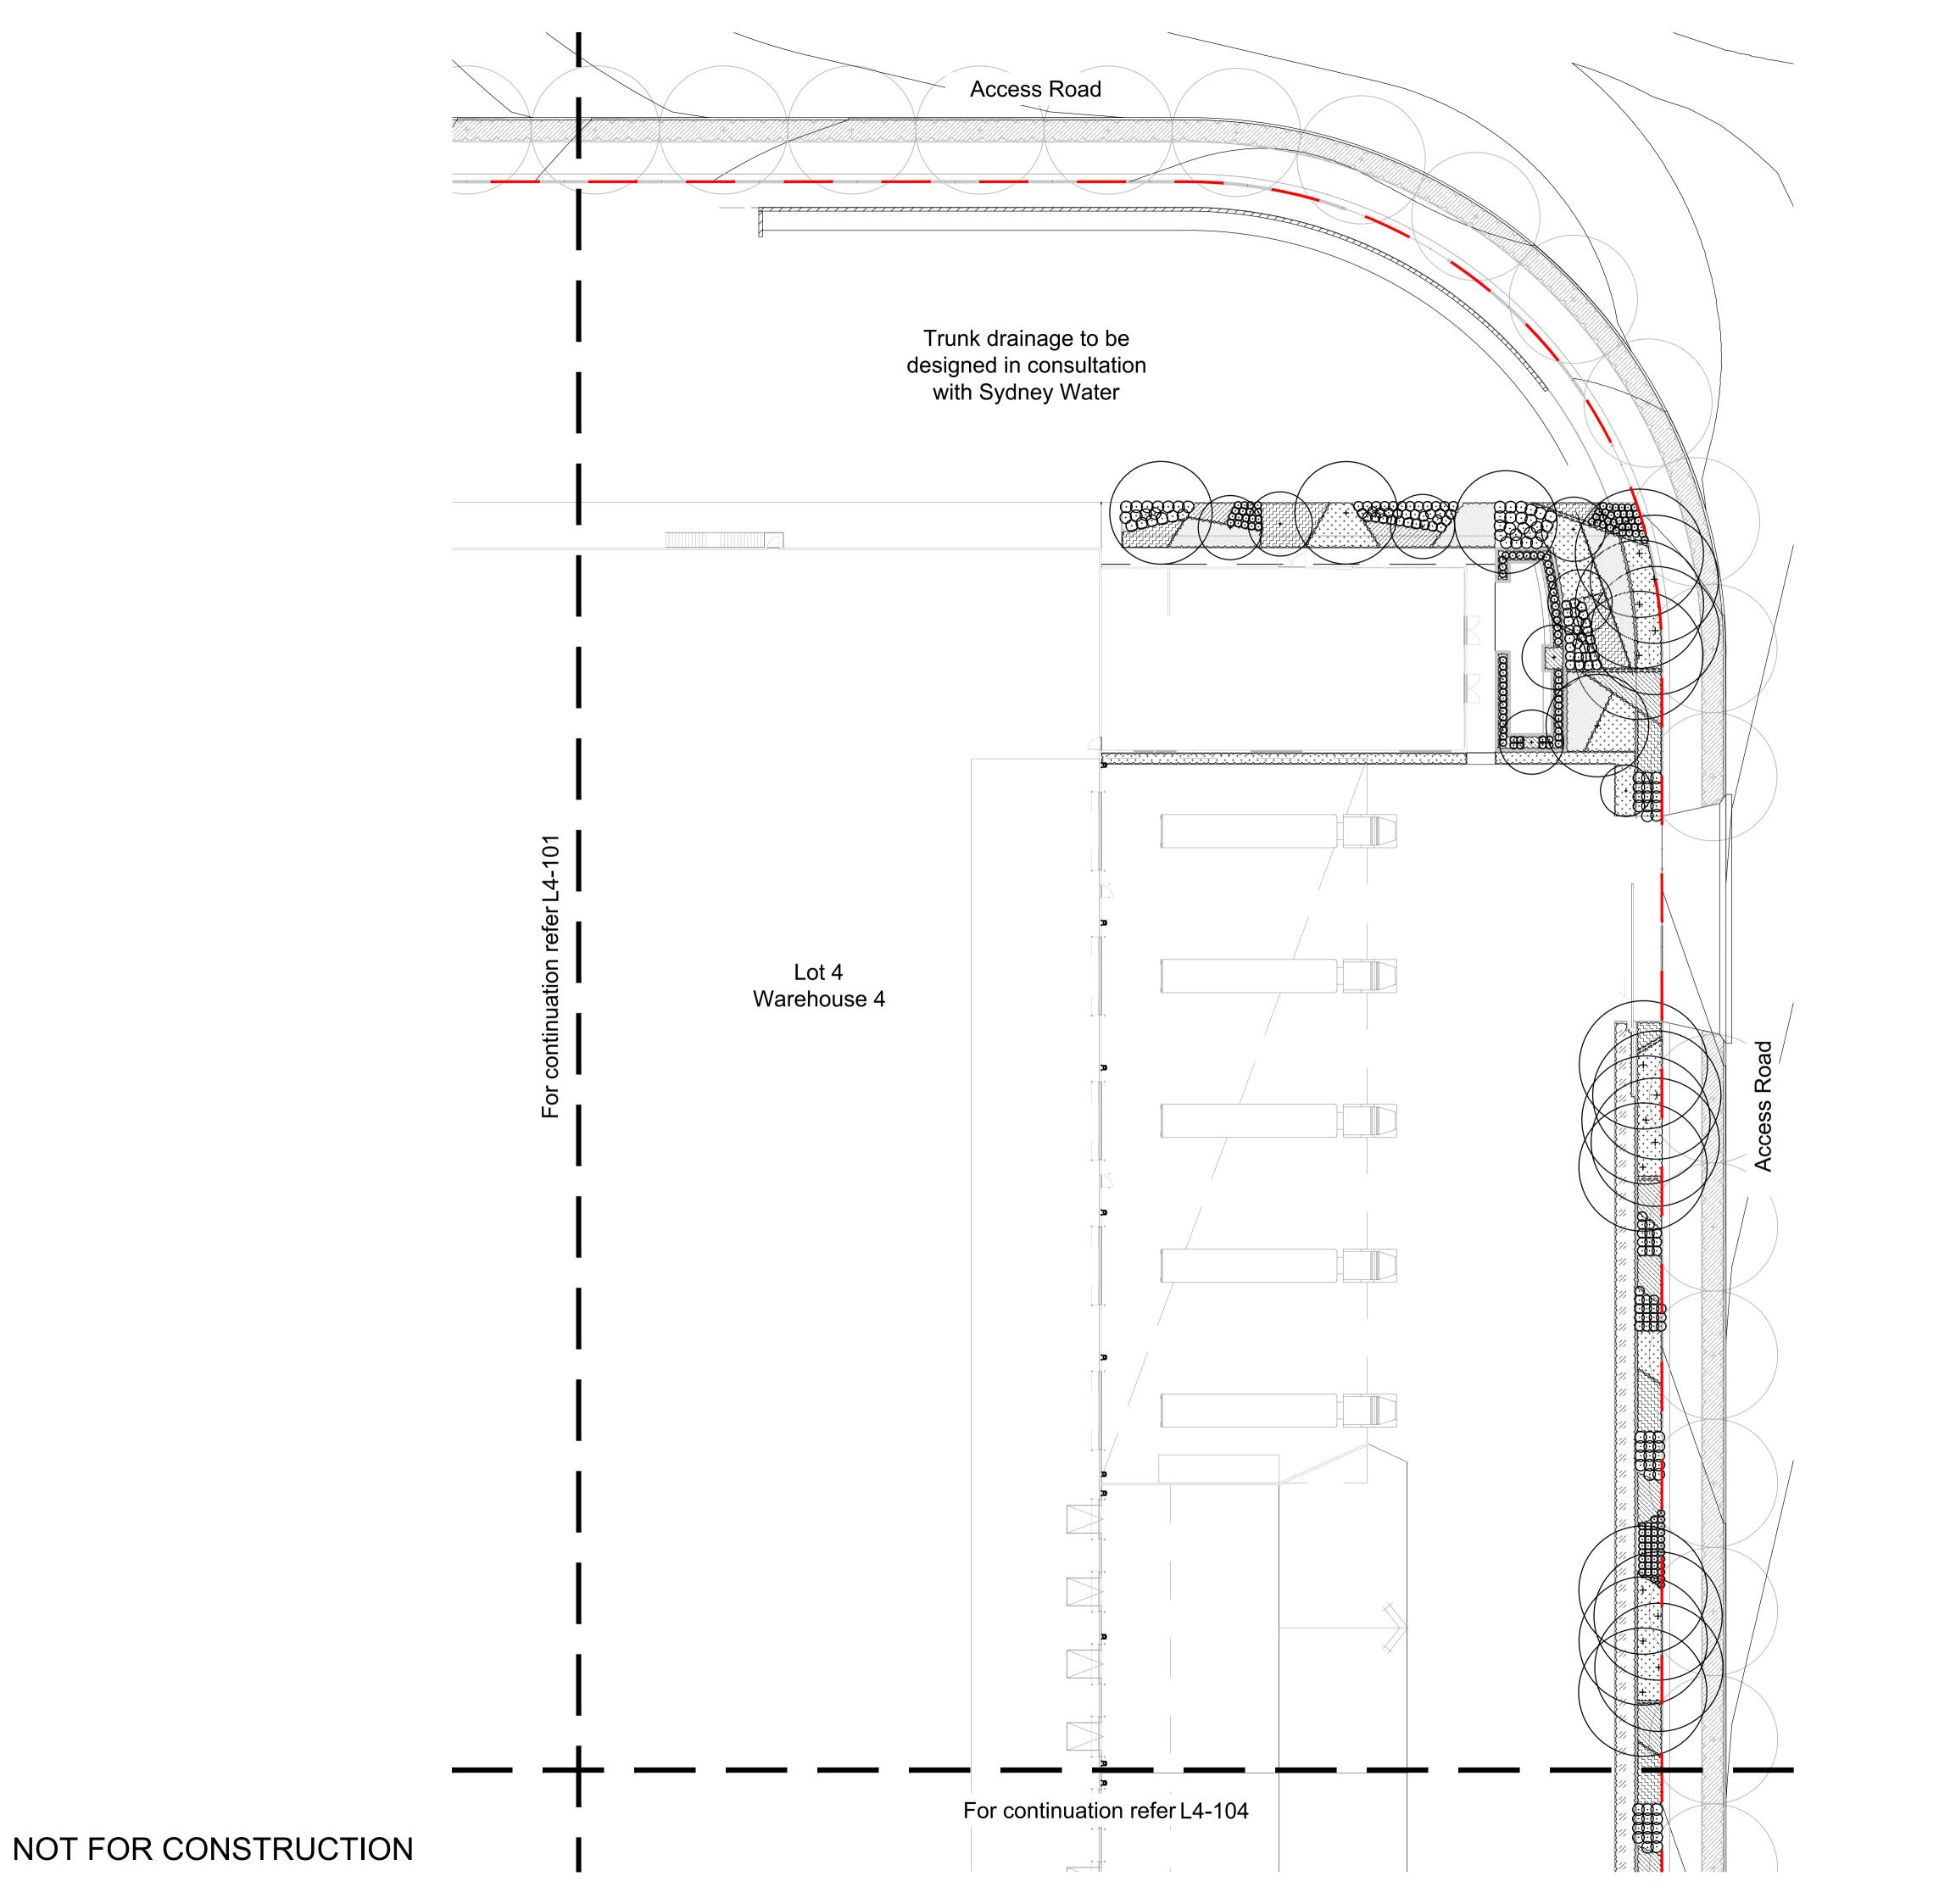

#### Proposed Industrial Estate Abbotts Road Kemps Creek

SITE IMAGE

Level 1, 3-5 Baptist Street Redfern NSW 2016 Australia

Tel: (61 2) 8332 5600 Fax: (61 2) 9698 2877 www.siteimage.com.au Site Image (NSW) Pty Ltd ABN 44 801 262 380

#### PRELIMINARY

Drawing Name:

Job Number:

Landscape Plan

Lot 4

Scale: 1:250 @ A1

SS20-4546

L4-102 04

04 Architectural Coordination Issue Revision Description

Drawn Check Date

Estate Boundary

Lot Boundary

Proposed Trees

Proposed Shrubs and Accents

Proposed Grasses and Groundeever Groundcovers

Concrete Edge

Groundcover Planting Matrix

Decomposed Granite Paving

ESR