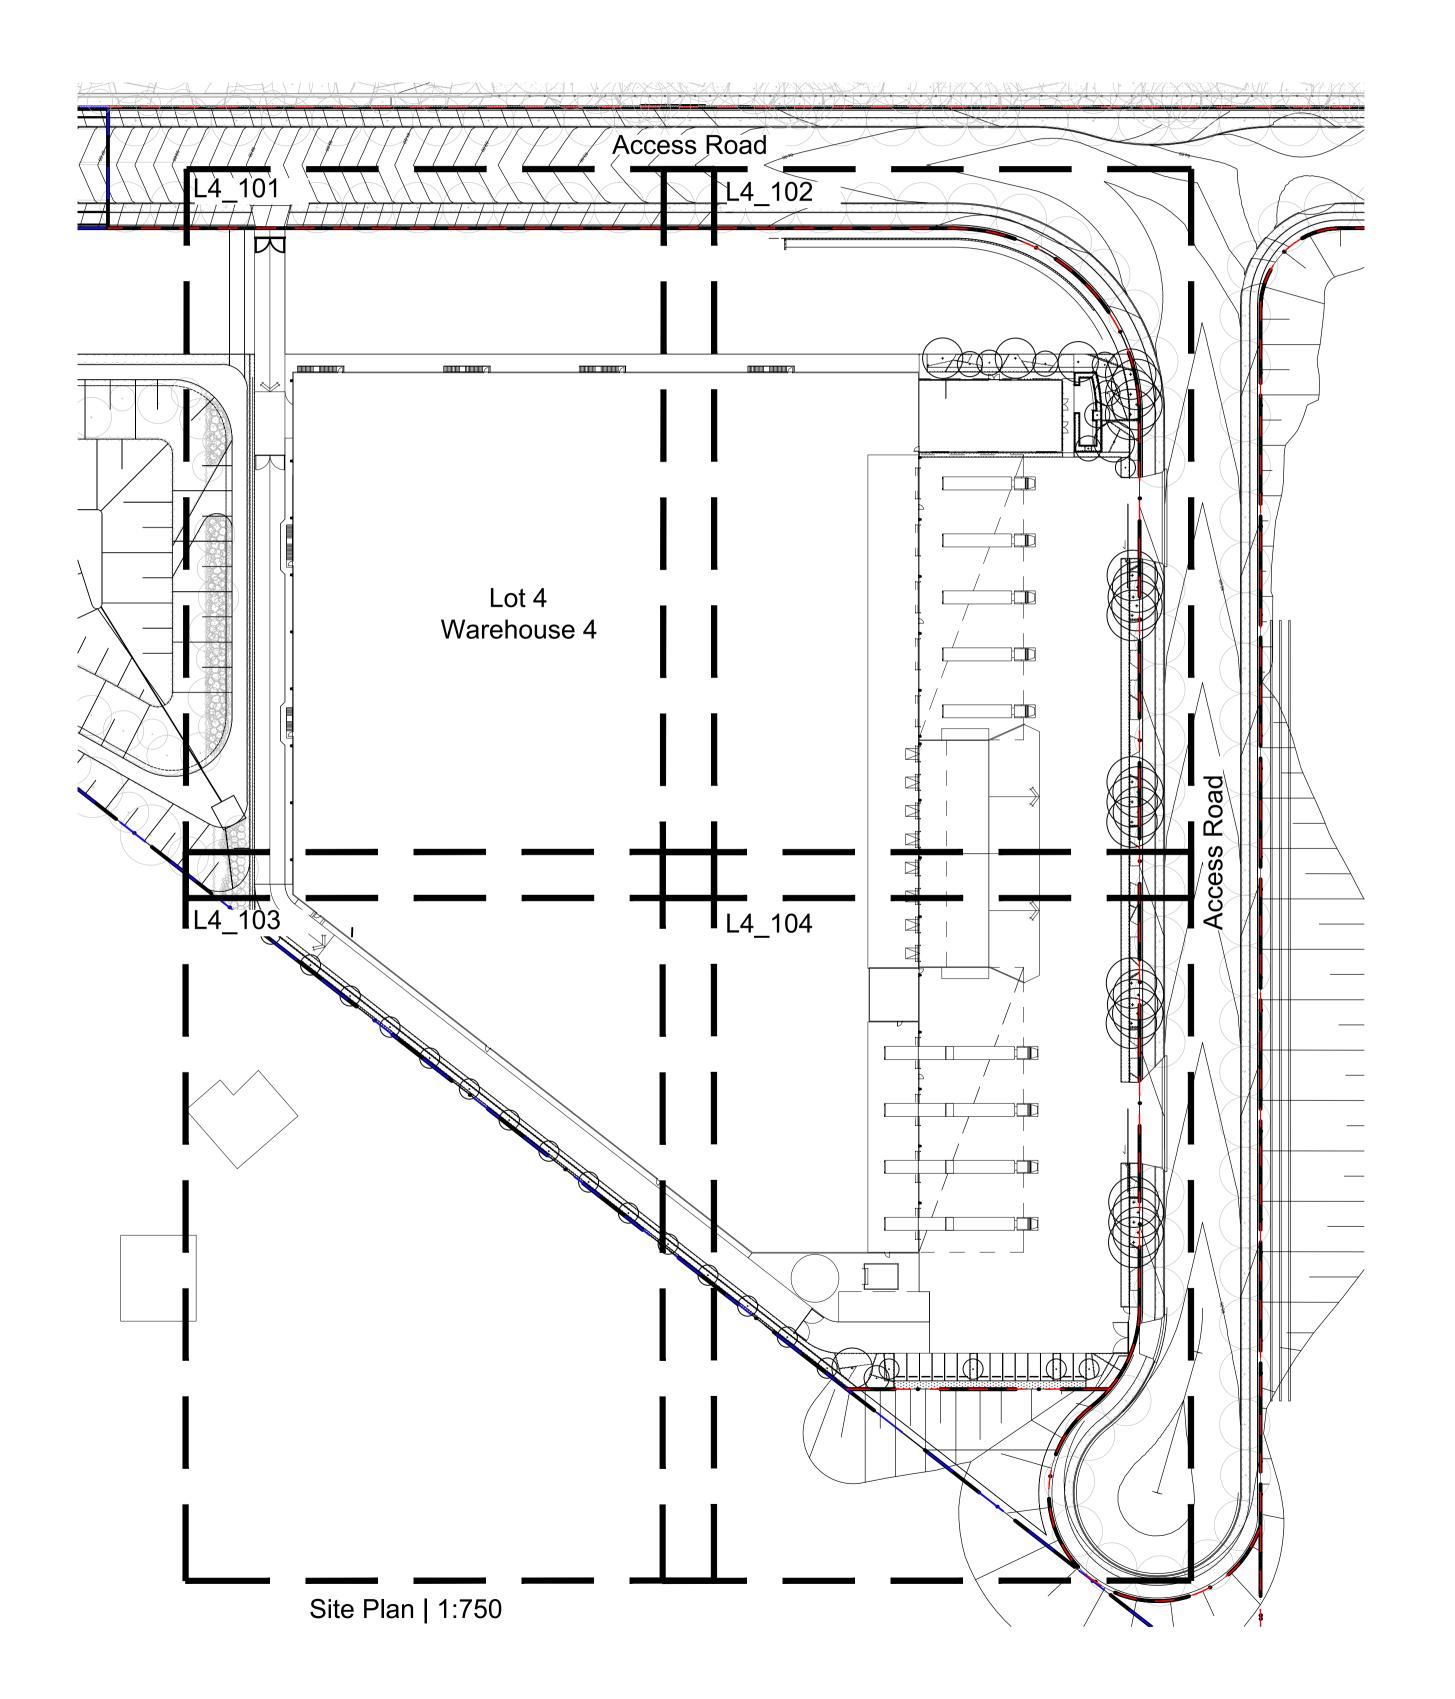

#### Proposed Industrial Estate Abbotts Road Kemps Creek

SITE IMAGE

Level 1, 3-5 Baptist Street Redfern NSW 2016 Australia

Tel: (61 2) 8332 5600 Fax: (61 2) 9698 2877 www.siteimage.com.au Site Image (NSW) Pty Ltd ABN 44 801 262 380

#### PRELIMINARY

Drawing Name:

Job Number:

Landscape Plan

Lot 4

Scale: 1:250 @ A1

SS20-4546

L4-101 04

#### PRELIMINARY

Drawing Name:

Job Number:

Landscape Plan

Lot 4

Scale: 1:250 @ A1

SS20-4546

L4-102 04

## Proposed Industrial Estate Abbotts Road Kemps Creek

SITE IMAGE

Level 1, 3-5 Baptist Street Redfern NSW 2016 Australia

> Tel: (61 2) 8332 5600 Fax: (61 2) 9698 2877 www.siteimage.com.au Site Image (NSW) Pty Ltd ABN 44 801 262 380

#### PRELIMINARY

Drawing Name:

Job Number:

Landscape Plan

Lot 4

Scale: 1:250 @ A1

SS20-4546

L4-103 01

### Proposed Industrial Estate Abbotts Road Kemps Creek

SITE IMAGE

Level 1, 3-5 Baptist Street Redfern NSW 2016 Australia

Tel: (61 2) 8332 5600 Fax: (61 2) 9698 2877 www.siteimage.com.au Site Image (NSW) Pty Ltd ABN 44 801 262 380

#### PRELIMINARY

Drawing Name:

Landscape Plan

Lot 4

Scale: 1:250 @ A1 SS20-4546

L4-104 01

Detail Shrub Accent & Groundcover Planting

© 2016 Site Image (NSW) Pty Ltd ABN 44 801 262 380 as agent for Site Image NSW Partnership. All rights reserved. This drawing is copyright and shall not be reproduced or copied in any form or by any means (graphic, electronic or mechanical including photocopy) without the written permission of Site Image (NSW) Pty Ltd Any license, expressed or implied, to use this document for any purpose what so ever is restricted to the terms of the written agreement between Site Image (NSW) Pty Ltd and the instructing