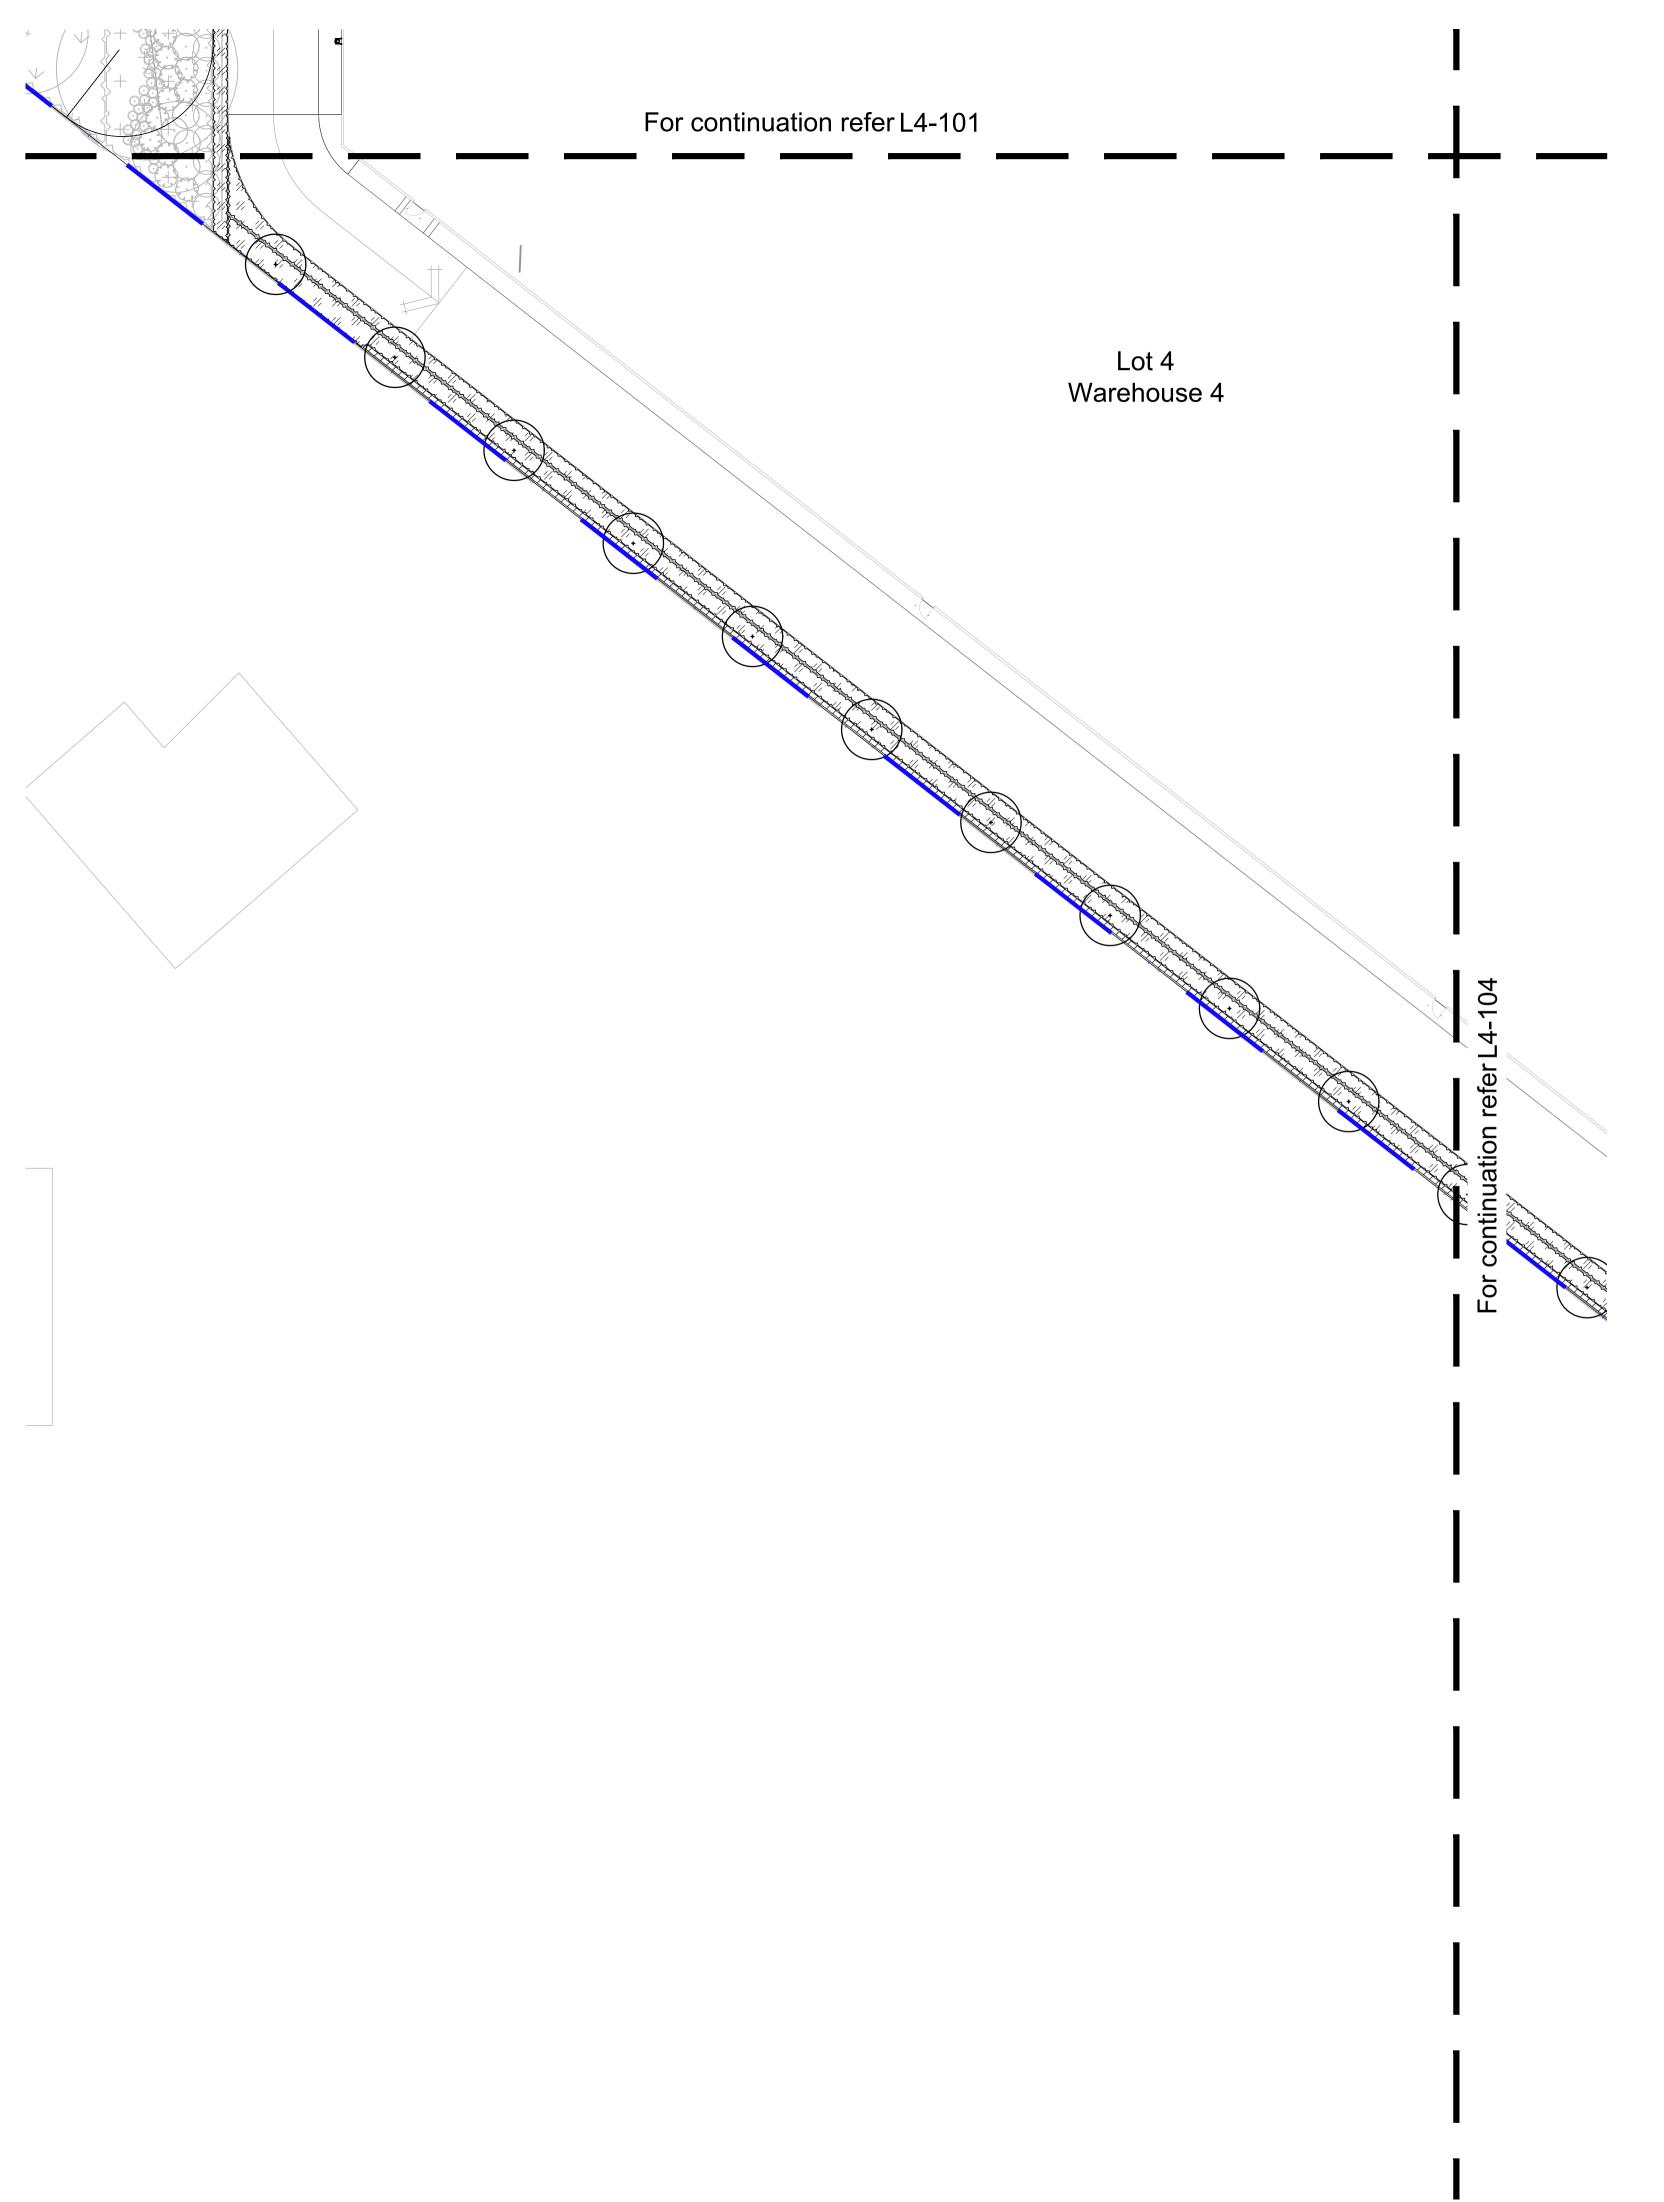

#### Proposed Industrial Estate Abbotts Road Kemps Creek

SITE IMAGE

Level 1, 3-5 Baptist Street Redfern NSW 2016 Australia

Tel: (61 2) 8332 5600 Fax: (61 2) 9698 2877 www.siteimage.com.au Site Image (NSW) Pty Ltd ABN 44 801 262 380

#### PRELIMINARY

Drawing Name:

Job Number:

Landscape Plan

Lot 4

Scale: 1:250 @ A1

SS20-4546

L4-102 04

04 Architectural Coordination Issue Revision Description

Drawn Check Date

Estate Boundary

Lot Boundary

Proposed Trees

Proposed Shrubs and Accents

Proposed Grasses and Groundeever Groundcovers

Concrete Edge

Groundcover Planting Matrix

Decomposed Granite Paving

ESR