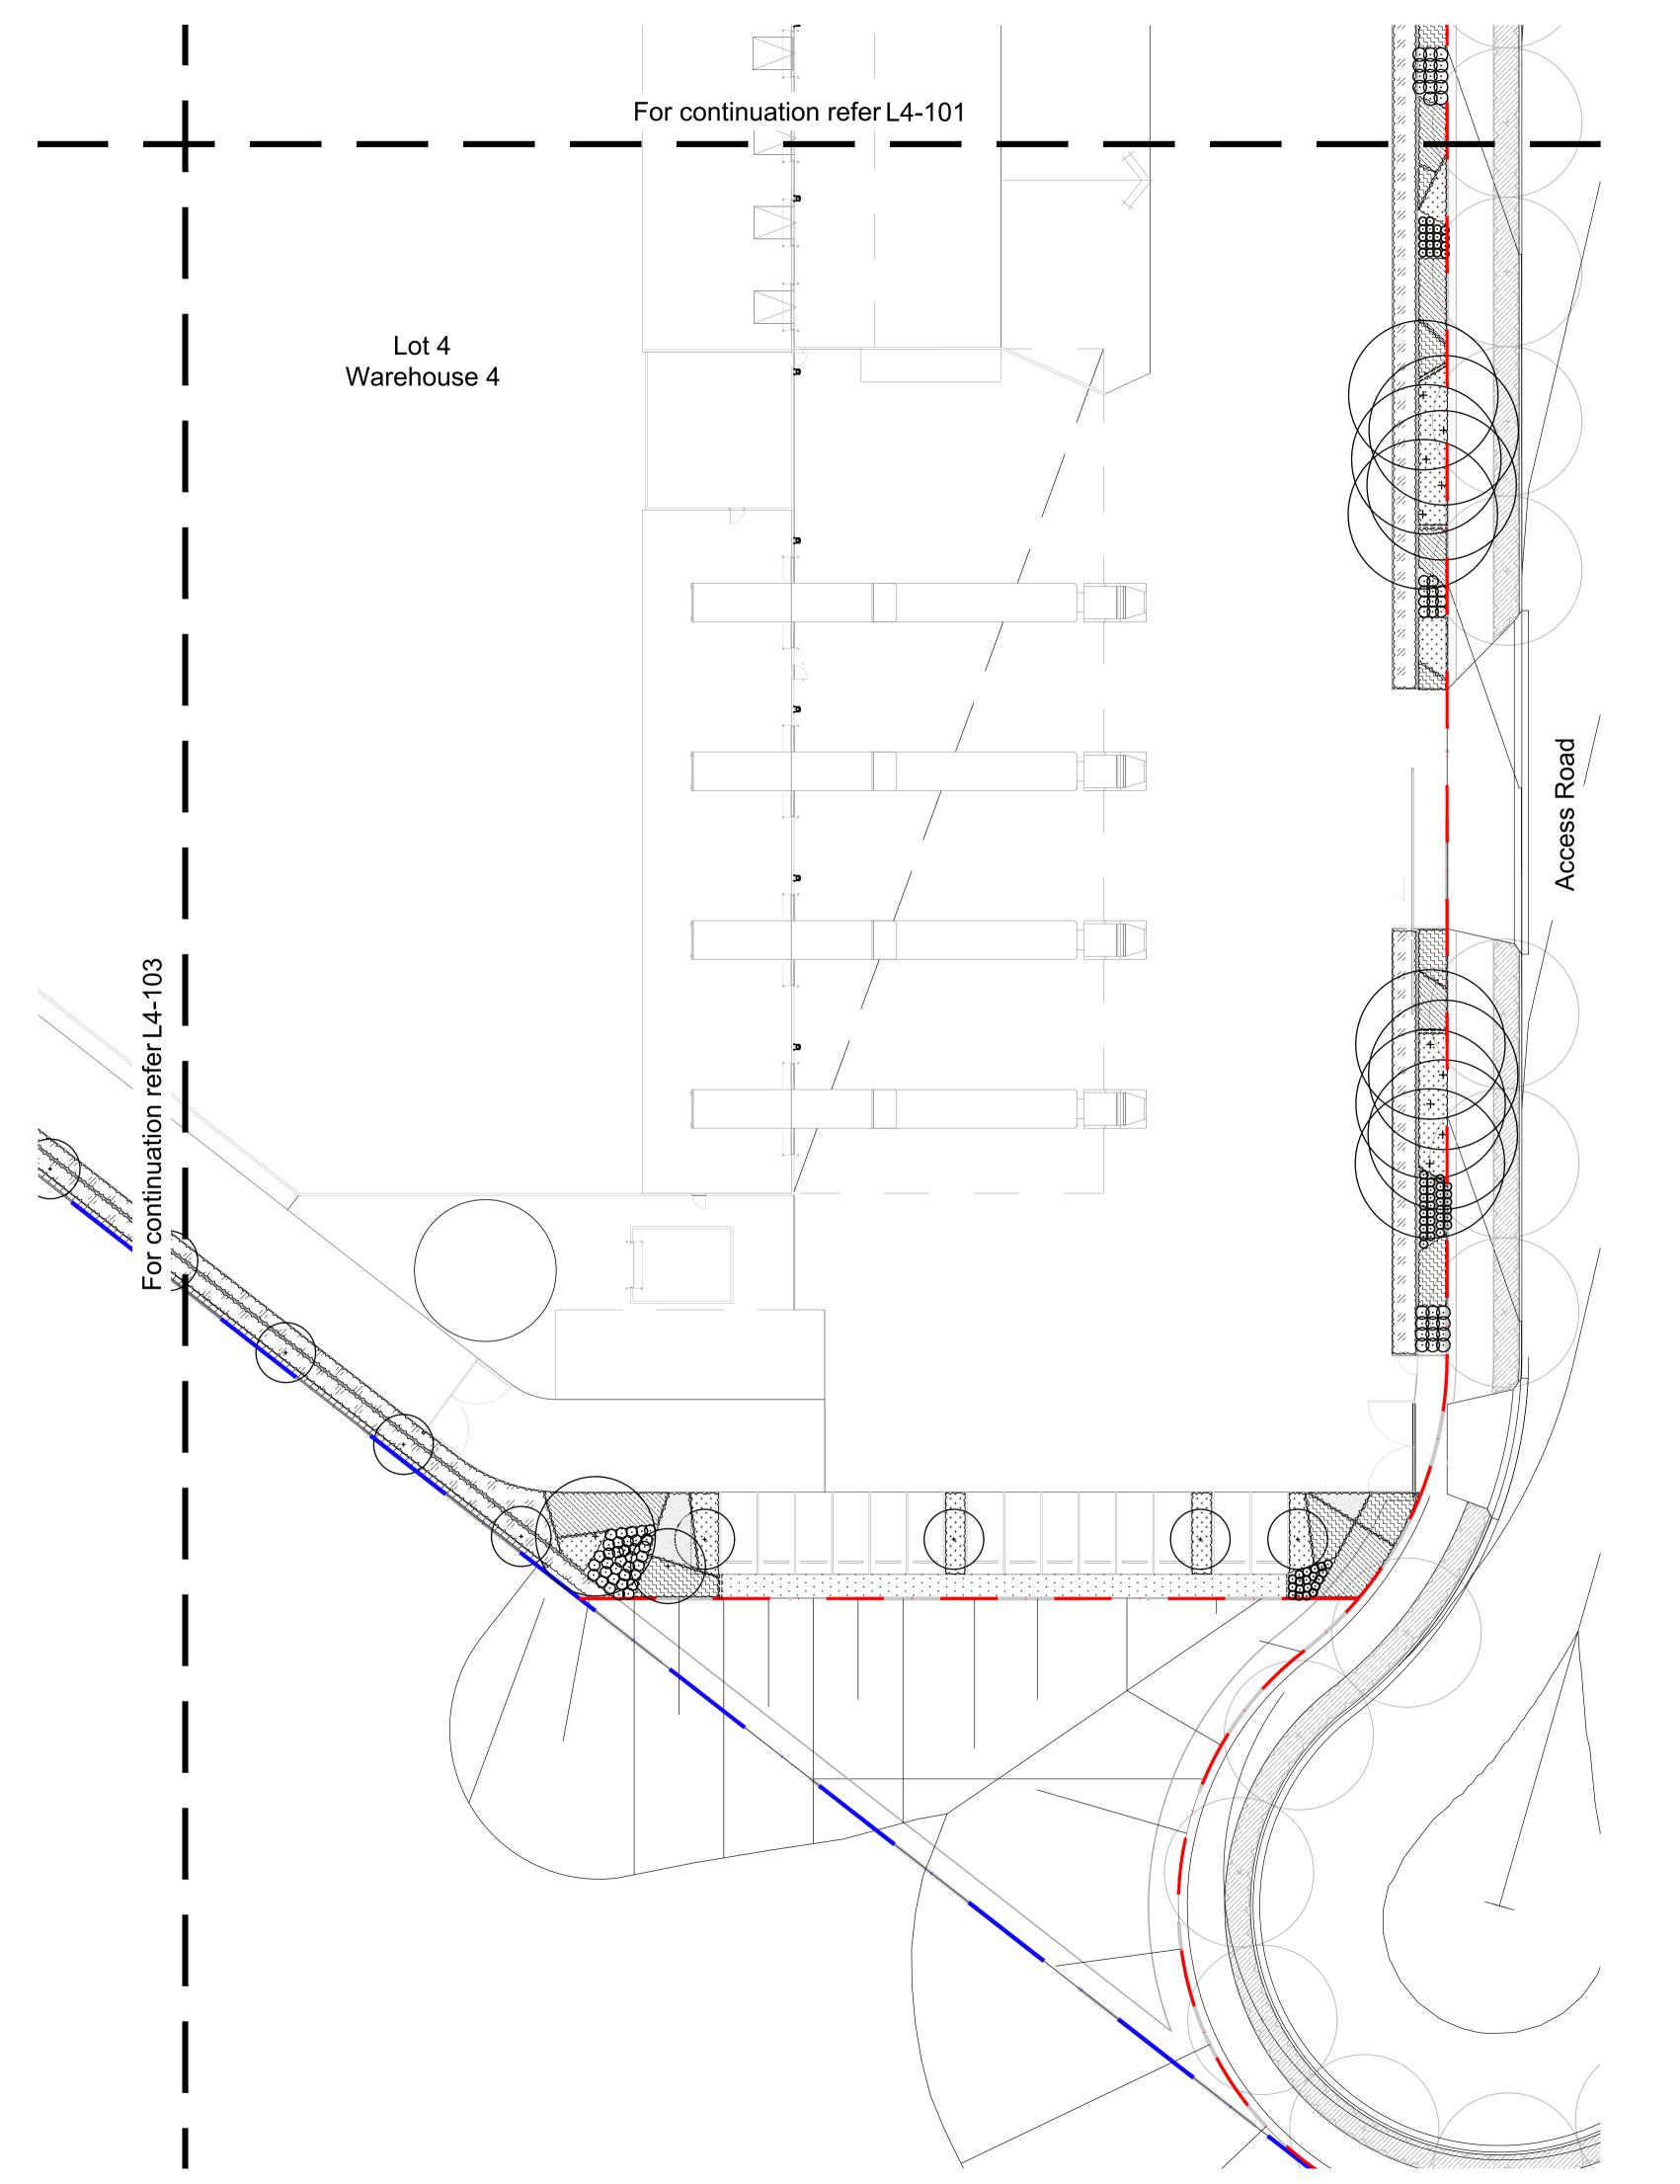

## Proposed Industrial Estate Abbotts Road Kemps Creek

SITE IMAGE

Level 1, 3-5 Baptist Street Redfern NSW 2016 Australia

> Tel: (61 2) 8332 5600 Fax: (61 2) 9698 2877 www.siteimage.com.au Site Image (NSW) Pty Ltd ABN 44 801 262 380

#### PRELIMINARY

Drawing Name:

Job Number:

Landscape Plan

Lot 4

Scale: 1:250 @ A1

SS20-4546

L4-103 01

01 Architectural Coordination Issue Revision Description

JW NM 14.02.2023 Drawn Check Date

Estate Boundary

Lot Boundary

Proposed Trees

Proposed Shrubs and Accents

Proposed Grasses and Groundson Groundcovers

Groundcover Planting Matrix

Decomposed Granite Paving

ESR