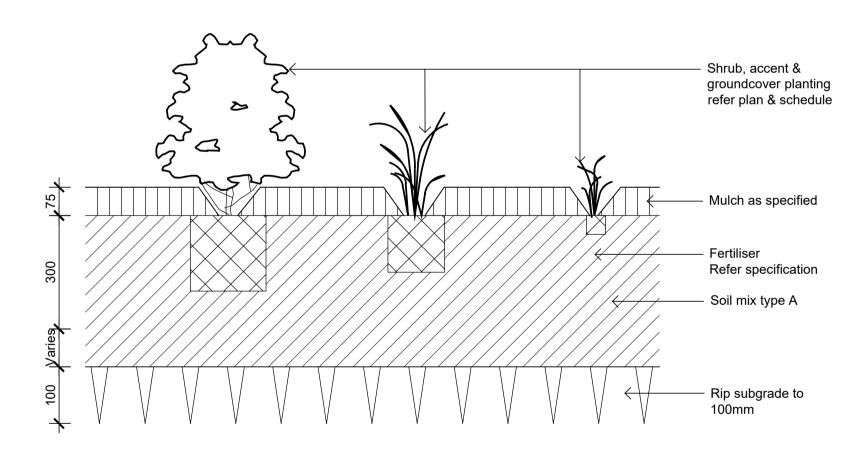

#### PRELIMINARY

Drawing Name:

Landscape Plan

Lot 4

Scale: 1:250 @ A1 SS20-4546

L4-104 01

Detail Shrub Accent & Groundcover Planting

© 2016 Site Image (NSW) Pty Ltd ABN 44 801 262 380 as agent for Site Image NSW Partnership. All rights reserved. This drawing is copyright and shall not be reproduced or copied in any form or by any means (graphic, electronic or mechanical including photocopy) without the written permission of Site Image (NSW) Pty Ltd Any license, expressed or implied, to use this document for any purpose what so ever is restricted to the terms of the written agreement between Site Image (NSW) Pty Ltd and the instructing