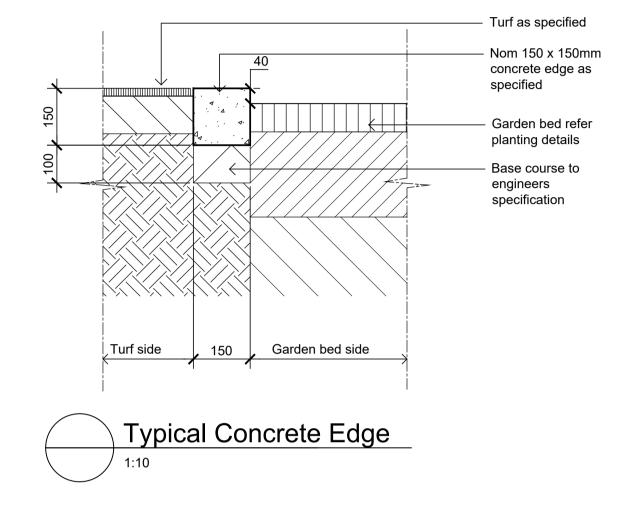

#### PRELIMINARY

Drawing Name:

Landscape Plan

Lot 4

Scale: 1:250 @ A1 SS20-4546

L4-104 01

Detail Shrub Accent & Groundcover Planting

© 2016 Site Image (NSW) Pty Ltd ABN 44 801 262 380 as agent for Site Image NSW Partnership. All rights reserved. This drawing is copyright and shall not be reproduced or copied in any form or by any means (graphic, electronic or mechanical including photocopy) without the written permission of Site Image (NSW) Pty Ltd Any license, expressed or implied, to use this document for any purpose what so ever is restricted to the terms of the written agreement between Site Image (NSW) Pty Ltd and the instructing