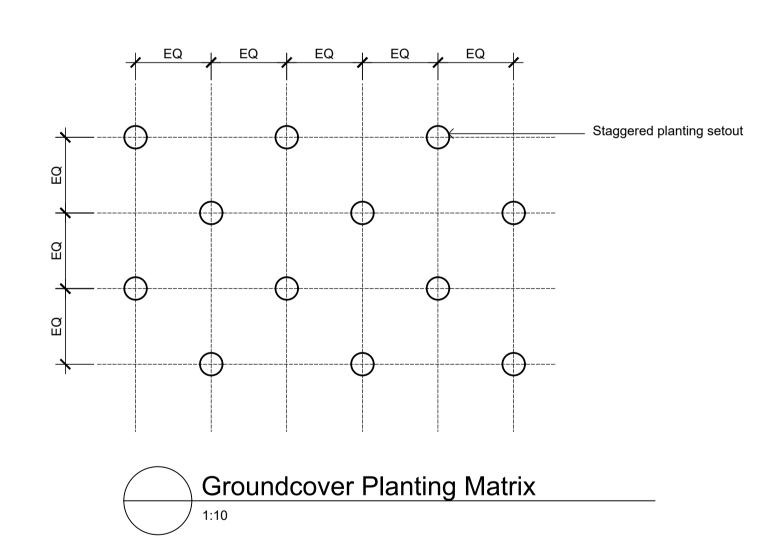

t scale this drawing. Any required dimensions not shown shall be referred to the Landscape Architect for confirmation.

01 Architectural Coordination Issue Revision Description

JW NM 14.02.2023 Drawn Check Date



Estate Boundary



Lot Boundary



Proposed Trees



Proposed Shrubs and Accents



Proposed Grasses and Groundson Groundcovers





Groundcover Planting Matrix





Decomposed Granite Paving



ESR

### Proposed Industrial Estate Abbotts Road Kemps Creek

SITE IMAGE

Level 1, 3-5 Baptist Street Redfern NSW 2016 Australia

Tel: (61 2) 8332 5600 Fax: (61 2) 9698 2877 www.siteimage.com.au Site Image (NSW) Pty Ltd ABN 44 801 262 380



#### PRELIMINARY

Drawing Name:

Landscape Plan

Lot 4

Scale: 1:250 @ A1 SS20-4546

L4-104 01







Detail Shrub Accent & Groundcover Planting





© 2016 Site Image (NSW) Pty Ltd ABN 44 801 262 380 as agent for Site Image NSW Partnership. All rights reserved. This drawing is copyright and shall not be reproduced or copied in any form or by any means (graphic, electronic or mechanical including photocopy) without the written permission of Site Image (NSW) Pty Ltd Any license, expressed or implied, to use this document for any purpose what so ever is restricted to the terms of the written agreement between Site Image (NSW) Pty Ltd and the instructing

The contractor shall check and verify all work on site (including work by others) before commencing the landscape installation. Any discrepancies are to be reported to the Project Manager or Landscape Architect prior to commencing work. Do not scale this drawing. Any required dimensions