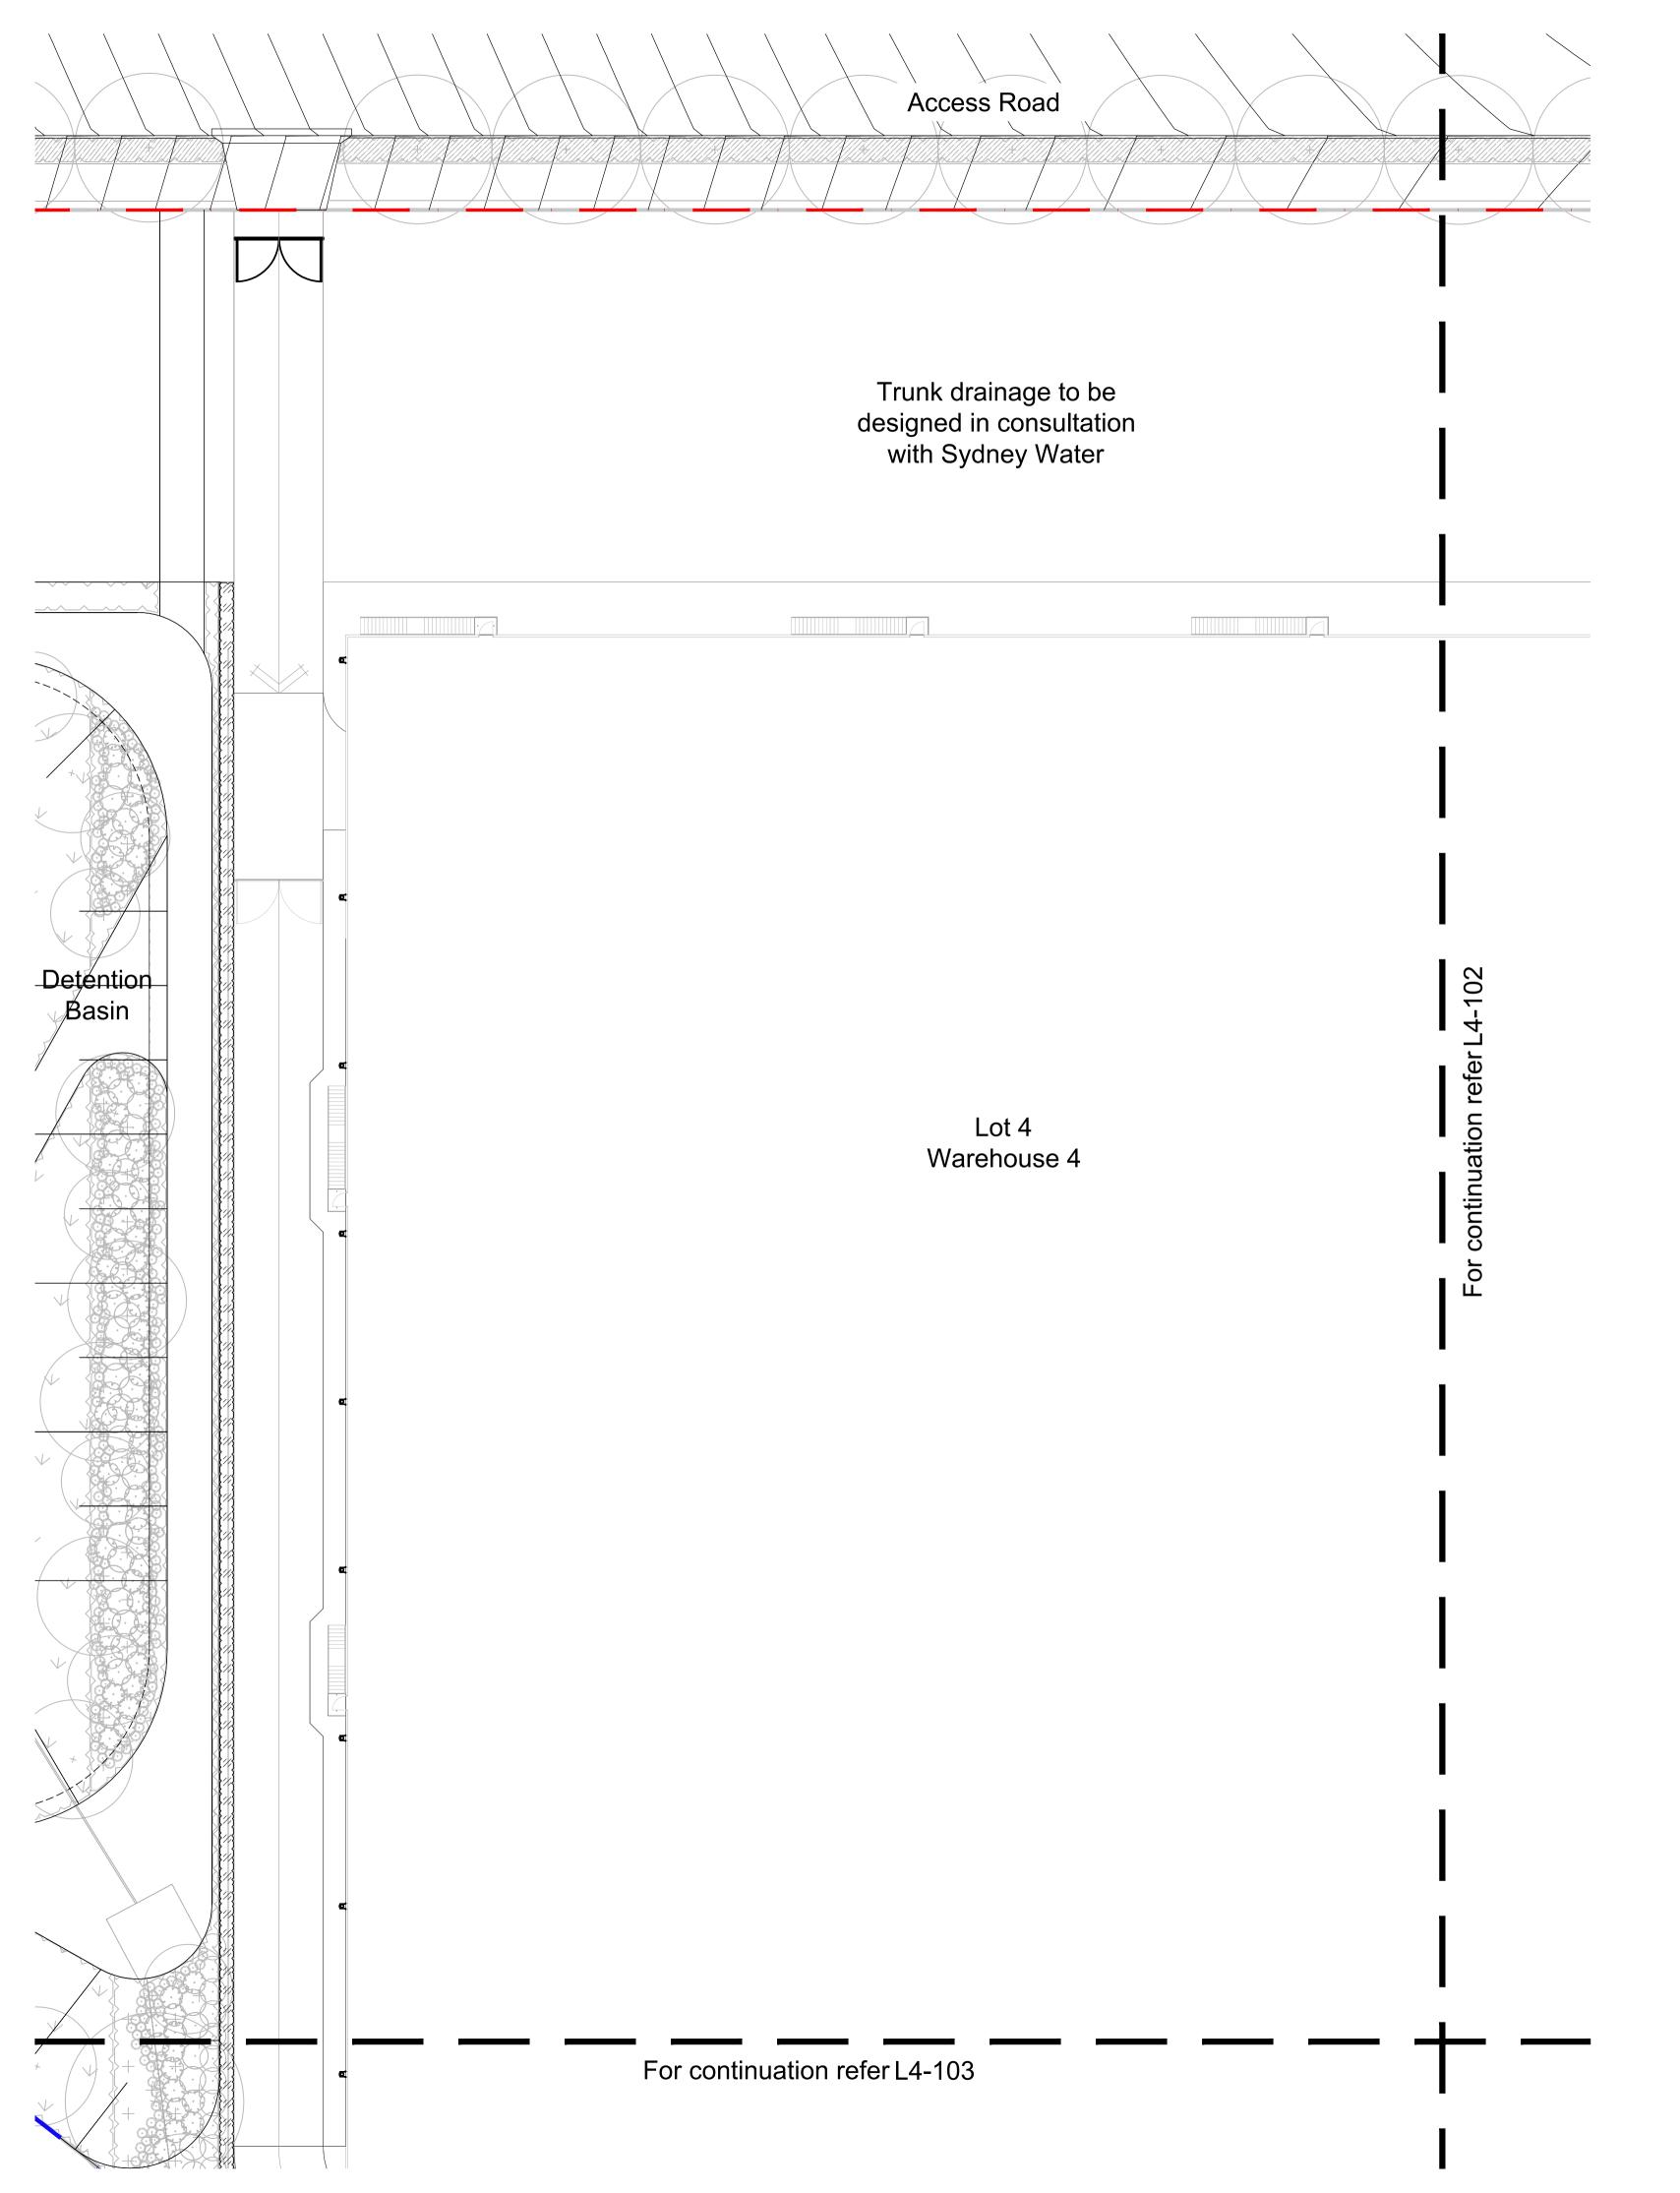

## Proposed Industrial Estate Abbotts Road Kemps Creek

SITE IMAGE

Level 1, 3-5 Baptist Street Redfern NSW 2016 Australia

> Tel: (61 2) 8332 5600 Fax: (61 2) 9698 2877 www.siteimage.com.au Site Image (NSW) Pty Ltd ABN 44 801 262 380

#### PRELIMINARY

Drawing Name:

Job Number:

Landscape Plan

Lot 4

Scale: 1:250 @ A1

SS20-4546

L4-103 01

### Proposed Industrial Estate Abbotts Road Kemps Creek

SITE IMAGE

Level 1, 3-5 Baptist Street Redfern NSW 2016 Australia

Tel: (61 2) 8332 5600 Fax: (61 2) 9698 2877 www.siteimage.com.au Site Image (NSW) Pty Ltd ABN 44 801 262 380

#### PRELIMINARY

Drawing Name:

Landscape Plan

Lot 4

Scale: 1:250 @ A1 SS20-4546

L4-104 01

Detail Shrub Accent & Groundcover Planting

© 2016 Site Image (NSW) Pty Ltd ABN 44 801 262 380 as agent for Site Image NSW Partnership. All rights reserved. This drawing is copyright and shall not be reproduced or copied in any form or by any means (graphic, electronic or mechanical including photocopy) without the written permission of Site Image (NSW) Pty Ltd Any license, expressed or implied, to use this document for any purpose what so ever is restricted to the terms of the written agreement between Site Image (NSW) Pty Ltd and the instructing