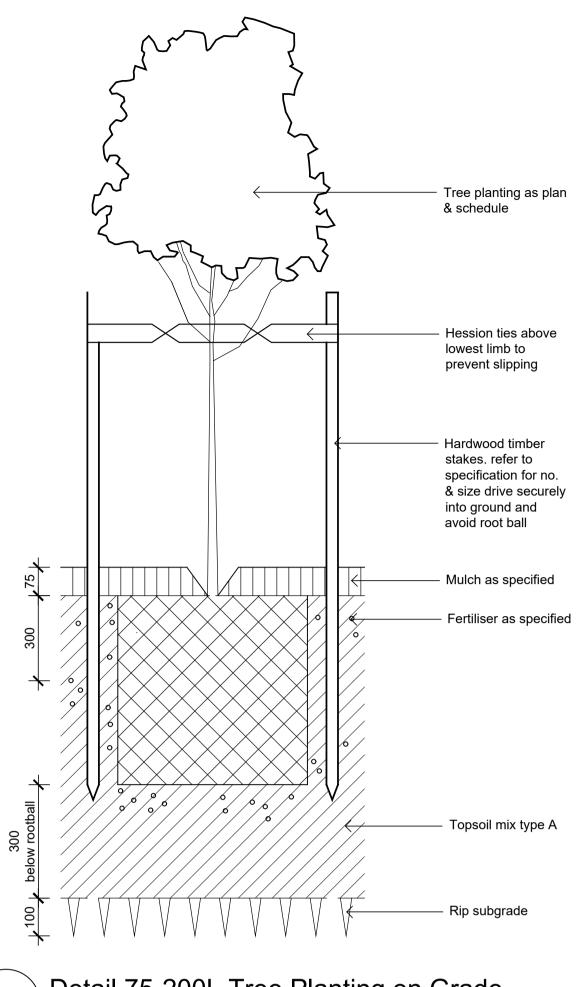

#### PRELIMINARY

Drawing Name:

Landscape Plan

Lot 4

Scale: 1:250 @ A1 SS20-4546

L4-104 01

Detail Shrub Accent & Groundcover Planting

© 2016 Site Image (NSW) Pty Ltd ABN 44 801 262 380 as agent for Site Image NSW Partnership. All rights reserved. This drawing is copyright and shall not be reproduced or copied in any form or by any means (graphic, electronic or mechanical including photocopy) without the written permission of Site Image (NSW) Pty Ltd Any license, expressed or implied, to use this document for any purpose what so ever is restricted to the terms of the written agreement between Site Image (NSW) Pty Ltd and the instructing

02 Architectural Coordination 01 For Comment

Issue Revision Description

Refer to plans for

adjacent surfaces &

- Decomposed granite

Refer specification.

- Base course & relative F.C.R

to Engineer's specification. - Compacted subgrade to engineers specification

Decomposed Granite Paving on Grade

RH NM 31.08.2022 RH NM 18.08.2022 Drawn Check Date

Client: ESR

Proposed Industrial Estate Abbotts Road Kemps Creek

SITE IMAGE

Level 1, 3-5 Baptist Street Redfern NSW 2016 Australia