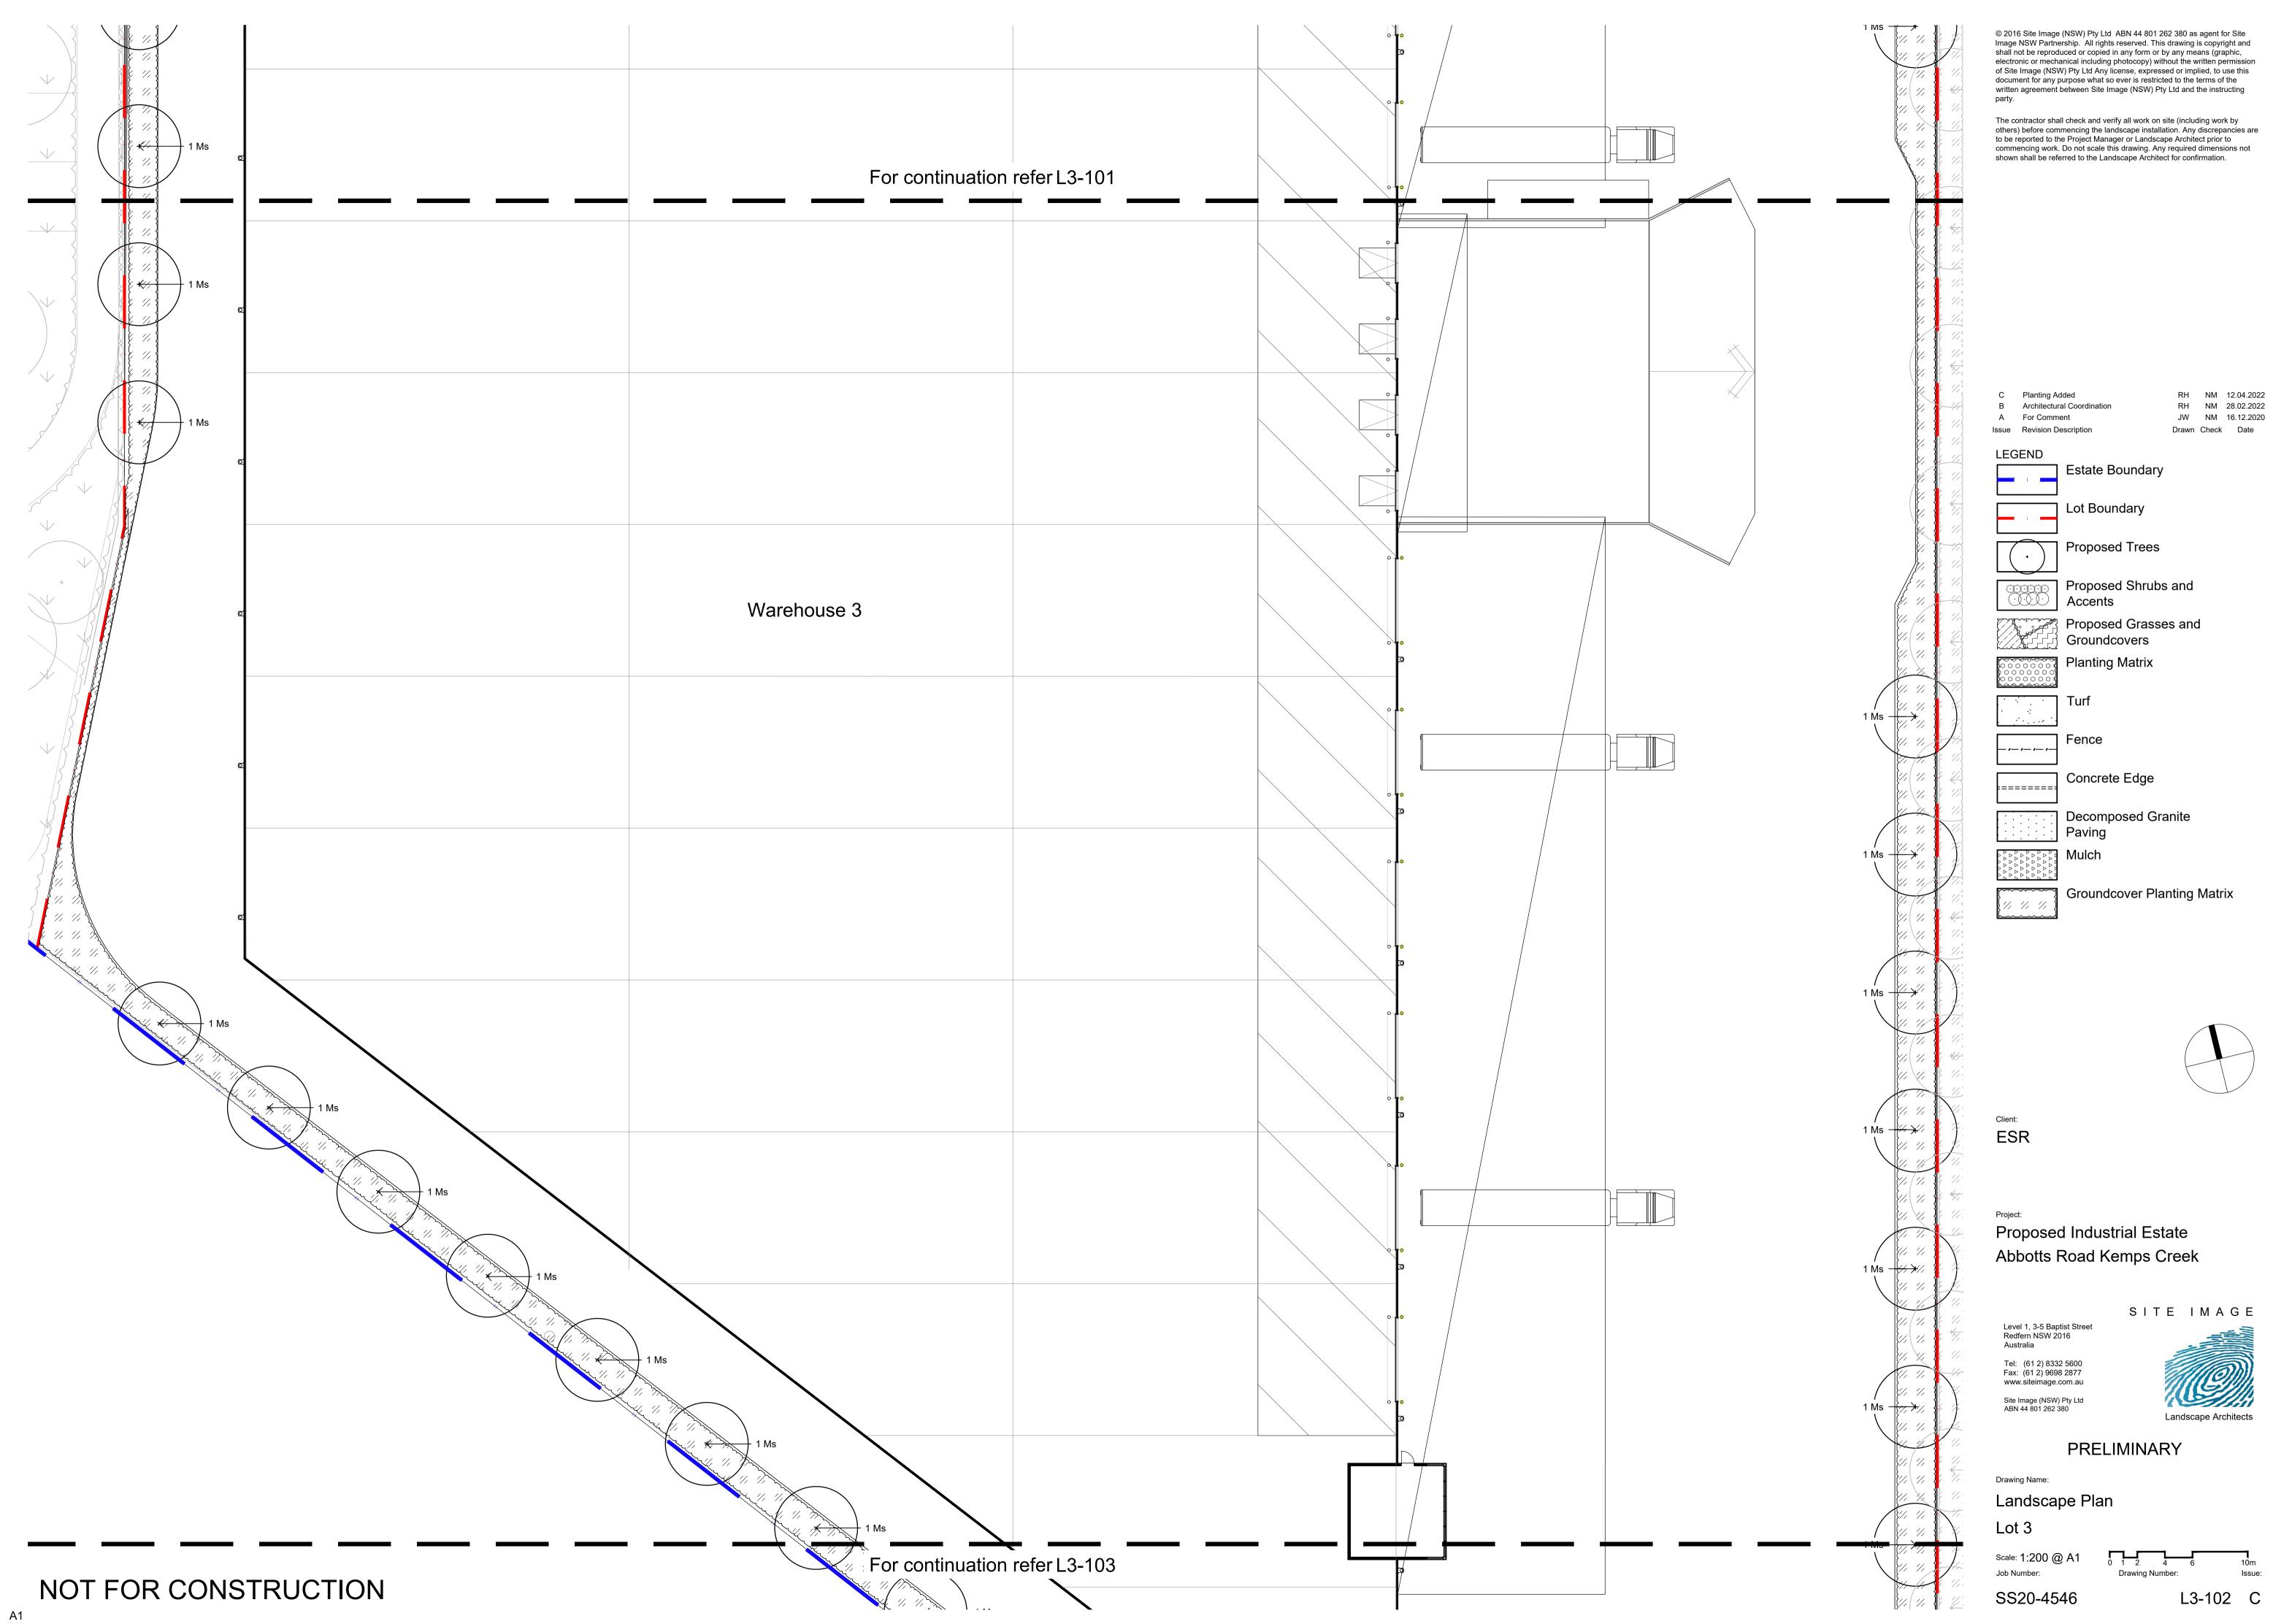

## Drawing Schedule

| Drawing Number | Drawing Title                | Scale    |
|----------------|------------------------------|----------|
| L3_000         | Landscape Coversheet - Lot 3 | N/A      |
| L3_101         | Landscape Plan - Lot 3       | 1:200    |
| L3_102         | Landscape Plan - Lot 3       | 1:200    |
| L3_103         | Landscape Plan - Lot 3       | 1:200    |
| L3_501         | Landscape Details            | As Shown |

| Plant S | Schedule                      |                           |             |          |          |      |          |          |
|---------|-------------------------------|---------------------------|-------------|----------|----------|------|----------|----------|
|         | Botanic Name                  | Common Name               | Mature Size | Pot Size | Density  | Qty  | ESR List | DCP Tree |
|         |                               |                           |             |          |          |      |          |          |
|         | Trees                         |                           |             |          |          |      |          |          |
| Cm      | Corymbia maculata             | Forest Red Gum            | 25 x 15     | 100L     | As Shown | 12   |          | *        |
| Em      | Eucalyptus moluccana          | Grey Box                  | 25 x 8      | 100L     | As Shown | 1    |          | *        |
| Et      | Eucalyptus tereticornis       | Forest Red Gum            | 35 x 12     | 100L     | As Shown | 2    |          | *        |
| Ms      | Melaleuca styphelioides       | Prickly Paperbark         | 10 x 4m     | 100L     | As Shown | 48   |          |          |
|         | Shrubs                        |                           |             |          |          |      |          |          |
| Са      | Correa alba                   | White Correa              | 1 x 1       | 300mm    | As Shown | 57   | *        |          |
| мст     | Melaleuca 'Claret Tops'       | Honey Myrtle              | 1 x 1       | 300mm    | As Shown | 55   | *        |          |
| ROP     | Rhaphiolepis 'Oriental Pearl' | Indian Hawthrone          | 0.8 x 1     | 300mm    | As Shown | 84   | *        |          |
| Wf      | Westringia fruticosa          | Coastal Rosemary          | 1.2 x 1.2   | 300mm    | As Shown | 22   | *        |          |
|         | Grasses and Groundcovers      |                           |             |          |          |      |          |          |
| Cg      | Carpobrotus glaucescens       | Pigface                   | 0.3 x 2     | 150mm    | As Shown | 201  | *        |          |
| Gt      | Gazania tomentosa             | Silver Leaf Gazania       | 0.1 x 1     | 150mm    | As Shown | 822  | *        |          |
| Hs      | Hibbertia scandens            | Climbing guinea flower    | 0.3 x 1     | 150mm    | As Shown | 24   | *        |          |
| Lm      | Liriope muscari               | Liriope 'Evergreen Giant' | 0.6 x 0.6   | 150mm    | As Shown | 105  | *        |          |
| LT      | Lomandra 'Tanika'             | Tanika Mat-Rush           | 0.6 x 0.6   | 150mm    | As Shown | 284  | *        |          |
| Мр      | Myoporum parvifolium          | Creeping Boobialla        | 0.3 x 1     | 150mm    | As Shown | 30   | *        |          |
| PR      | Pennisetum Rubrum             | Fountain Grass            | 0.9 x 0.6   | 150mm    | As Shown | 252  | *        |          |
|         | Groundcover Planting Matrix   |                           |             |          |          |      |          |          |
| Cg      | Carpobrotus glaucescens       | Pigface                   | 0.3 x 2     | 150mm    | As Shown | 2287 | *        |          |
| Gt      | Gazania tomentosa             | Silver Leaf Gazania       | 0.1 x 1     | 150mm    | As Shown | 2287 | *        |          |
| Mp      | Myoporum parvifolium          | Creeping Boobialla        | 0.3 x 1     | 150mm    | As Shown | 2287 | *        |          |

## NOT FOR CONSTRUCTION

© 2016 Site Image (NSW) Pty Ltd ABN 44 801 262 380 as agent for Site Image NSW Partnership. All rights reserved. This drawing is copyright and shall not be reproduced or copied in any form or by any means (graphic, electronic or mechanical including photocopy) without the written permission of Site Image (NSW) Pty Ltd Any license, expressed or implied, to use this document for any purpose what so ever is restricted to the terms of the written agreement between Site Image (NSW) Pty Ltd and the instructing party.

The contractor shall check and verify all work on site (including work by others) before commencing the landscape installation. Any discrepancies are to be reported to the Project Manager or Landscape Architect prior to commencing work. Do not scale this drawing. Any required dimensions not shown shall be referred to the Landscape Architect for confirmation.

C Planting Added RH NM 12.04.2022 B Architectural Coordination RH NM 04.03.2022 A For Comment JW NM 16.12.2020 Issue Revision Description Drawn Check Date

Project: Proposed Industrial Estate

Abbotts Road Kemps Creek

SITE IMAGE

Level 1, 3-5 Baptist Street Redfern NSW 2016 Australia

Tel: (61 2) 8332 5600 Fax: (61 2) 9698 2877 www.siteimage.com.au

Site Image (NSW) Pty Ltd ABN 44 801 262 380

Landscape Details

## PRELIMINARY

Drawing Name:

Job Number:

0 1 2 Scale: 1:200 @ A1 Drawing Number:

SS20-4546