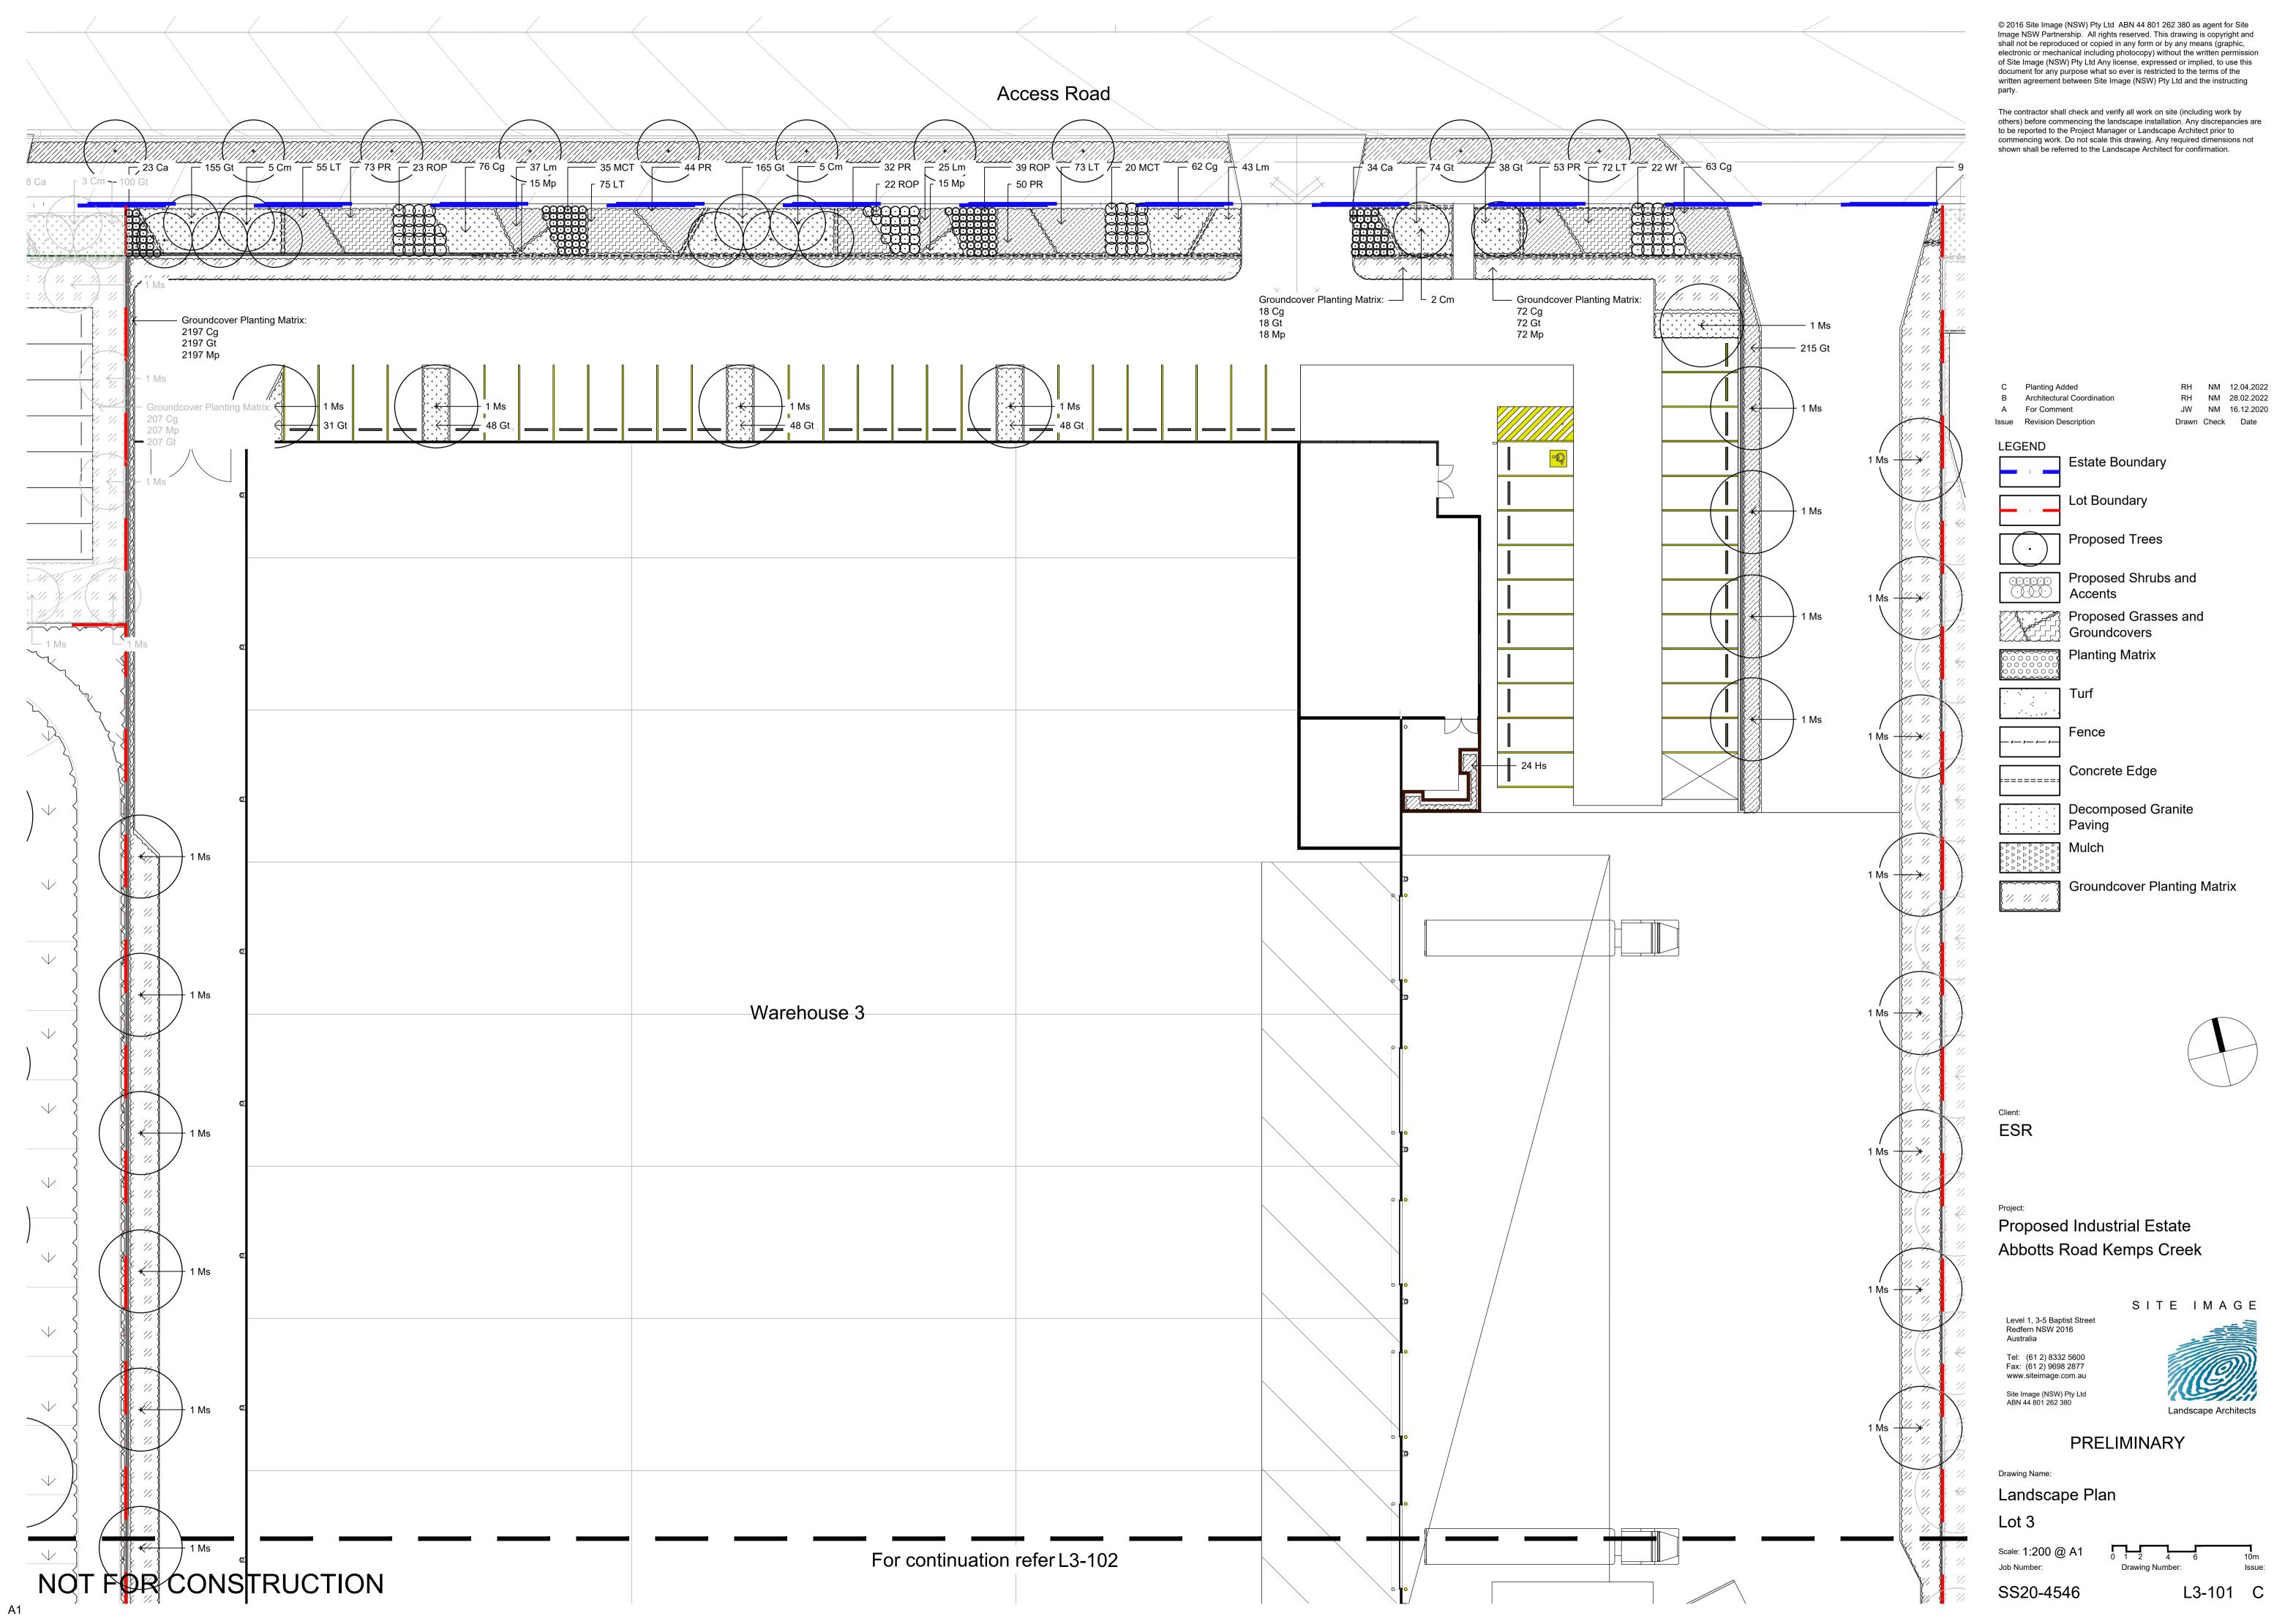

## Drawing Schedule

| Drawing Number | Drawing Title                | Scale    |
|----------------|------------------------------|----------|
| L3_000         | Landscape Coversheet - Lot 3 | N/A      |
| L3_101         | Landscape Plan - Lot 3       | 1:200    |
| L3_102         | Landscape Plan - Lot 3       | 1:200    |
| L3_103         | Landscape Plan - Lot 3       | 1:200    |
| L3_501         | Landscape Details            | As Shown |

| Plant S | Schedule                      |                           |             |          |          |      |          |          |
|---------|-------------------------------|---------------------------|-------------|----------|----------|------|----------|----------|
|         | Botanic Name                  | Common Name               | Mature Size | Pot Size | Density  | Qty  | ESR List | DCP Tree |
|         |                               |                           |             |          |          |      |          |          |
|         | Trees                         |                           |             |          |          |      |          |          |
| Cm      | Corymbia maculata             | Forest Red Gum            | 25 x 15     | 100L     | As Shown | 12   |          | *        |
| Em      | Eucalyptus moluccana          | Grey Box                  | 25 x 8      | 100L     | As Shown | 1    |          | *        |
| Et      | Eucalyptus tereticornis       | Forest Red Gum            | 35 x 12     | 100L     | As Shown | 2    |          | *        |
| Ms      | Melaleuca styphelioides       | Prickly Paperbark         | 10 x 4m     | 100L     | As Shown | 48   |          |          |
|         | Shrubs                        |                           |             |          |          |      |          |          |
| Са      | Correa alba                   | White Correa              | 1 x 1       | 300mm    | As Shown | 57   | *        |          |
| мст     | Melaleuca 'Claret Tops'       | Honey Myrtle              | 1 x 1       | 300mm    | As Shown | 55   | *        |          |
| ROP     | Rhaphiolepis 'Oriental Pearl' | Indian Hawthrone          | 0.8 x 1     | 300mm    | As Shown | 84   | *        |          |
| Wf      | Westringia fruticosa          | Coastal Rosemary          | 1.2 x 1.2   | 300mm    | As Shown | 22   | *        |          |
|         | Grasses and Groundcovers      |                           |             |          |          |      |          |          |
| Cg      | Carpobrotus glaucescens       | Pigface                   | 0.3 x 2     | 150mm    | As Shown | 201  | *        |          |
| Gt      | Gazania tomentosa             | Silver Leaf Gazania       | 0.1 x 1     | 150mm    | As Shown | 822  | *        |          |
| Hs      | Hibbertia scandens            | Climbing guinea flower    | 0.3 x 1     | 150mm    | As Shown | 24   | *        |          |
| Lm      | Liriope muscari               | Liriope 'Evergreen Giant' | 0.6 x 0.6   | 150mm    | As Shown | 105  | *        |          |
| LT      | Lomandra 'Tanika'             | Tanika Mat-Rush           | 0.6 x 0.6   | 150mm    | As Shown | 284  | *        |          |
| Мр      | Myoporum parvifolium          | Creeping Boobialla        | 0.3 x 1     | 150mm    | As Shown | 30   | *        |          |
| PR      | Pennisetum Rubrum             | Fountain Grass            | 0.9 x 0.6   | 150mm    | As Shown | 252  | *        |          |
|         | Groundcover Planting Matrix   |                           |             |          |          |      |          |          |
| Cg      | Carpobrotus glaucescens       | Pigface                   | 0.3 x 2     | 150mm    | As Shown | 2287 | *        |          |
| Gt      | Gazania tomentosa             | Silver Leaf Gazania       | 0.1 x 1     | 150mm    | As Shown | 2287 | *        |          |
| Mp      | Myoporum parvifolium          | Creeping Boobialla        | 0.3 x 1     | 150mm    | As Shown | 2287 | *        |          |

| С     | Planting Added             | RH    | NM    | 12.04.2022 |
|-------|----------------------------|-------|-------|------------|
| В     | Architectural Coordination | RH    | NM    | 28.02.2022 |
| А     | For Comment                | WL    | NM    | 16.12.2020 |
| Issue | Revision Description       | Drawn | Check | Date       |
|       |                            |       |       |            |

### Project: Proposed Industrial Estate Abbotts Road Kemps Creek

Level 1, 3-5 Baptist Street

Redfern NSW 2016 Australia SITE IMAGE

Tel: (61 2) 8332 5600 Fax: (61 2) 9698 2877 www.siteimage.com.au Site Image (NSW) Pty Ltd ABN 44 801 262 380

## PRELIMINARY

Drawing Numb

Drawing Name:

Landscape Cover Sheet Lot 3

Scale: Job Number:

SS20-4546

Drawing Name:

Landscape Plan Lot 3 Scale: 1:200 @ A1 Job Number:

SS20-4546