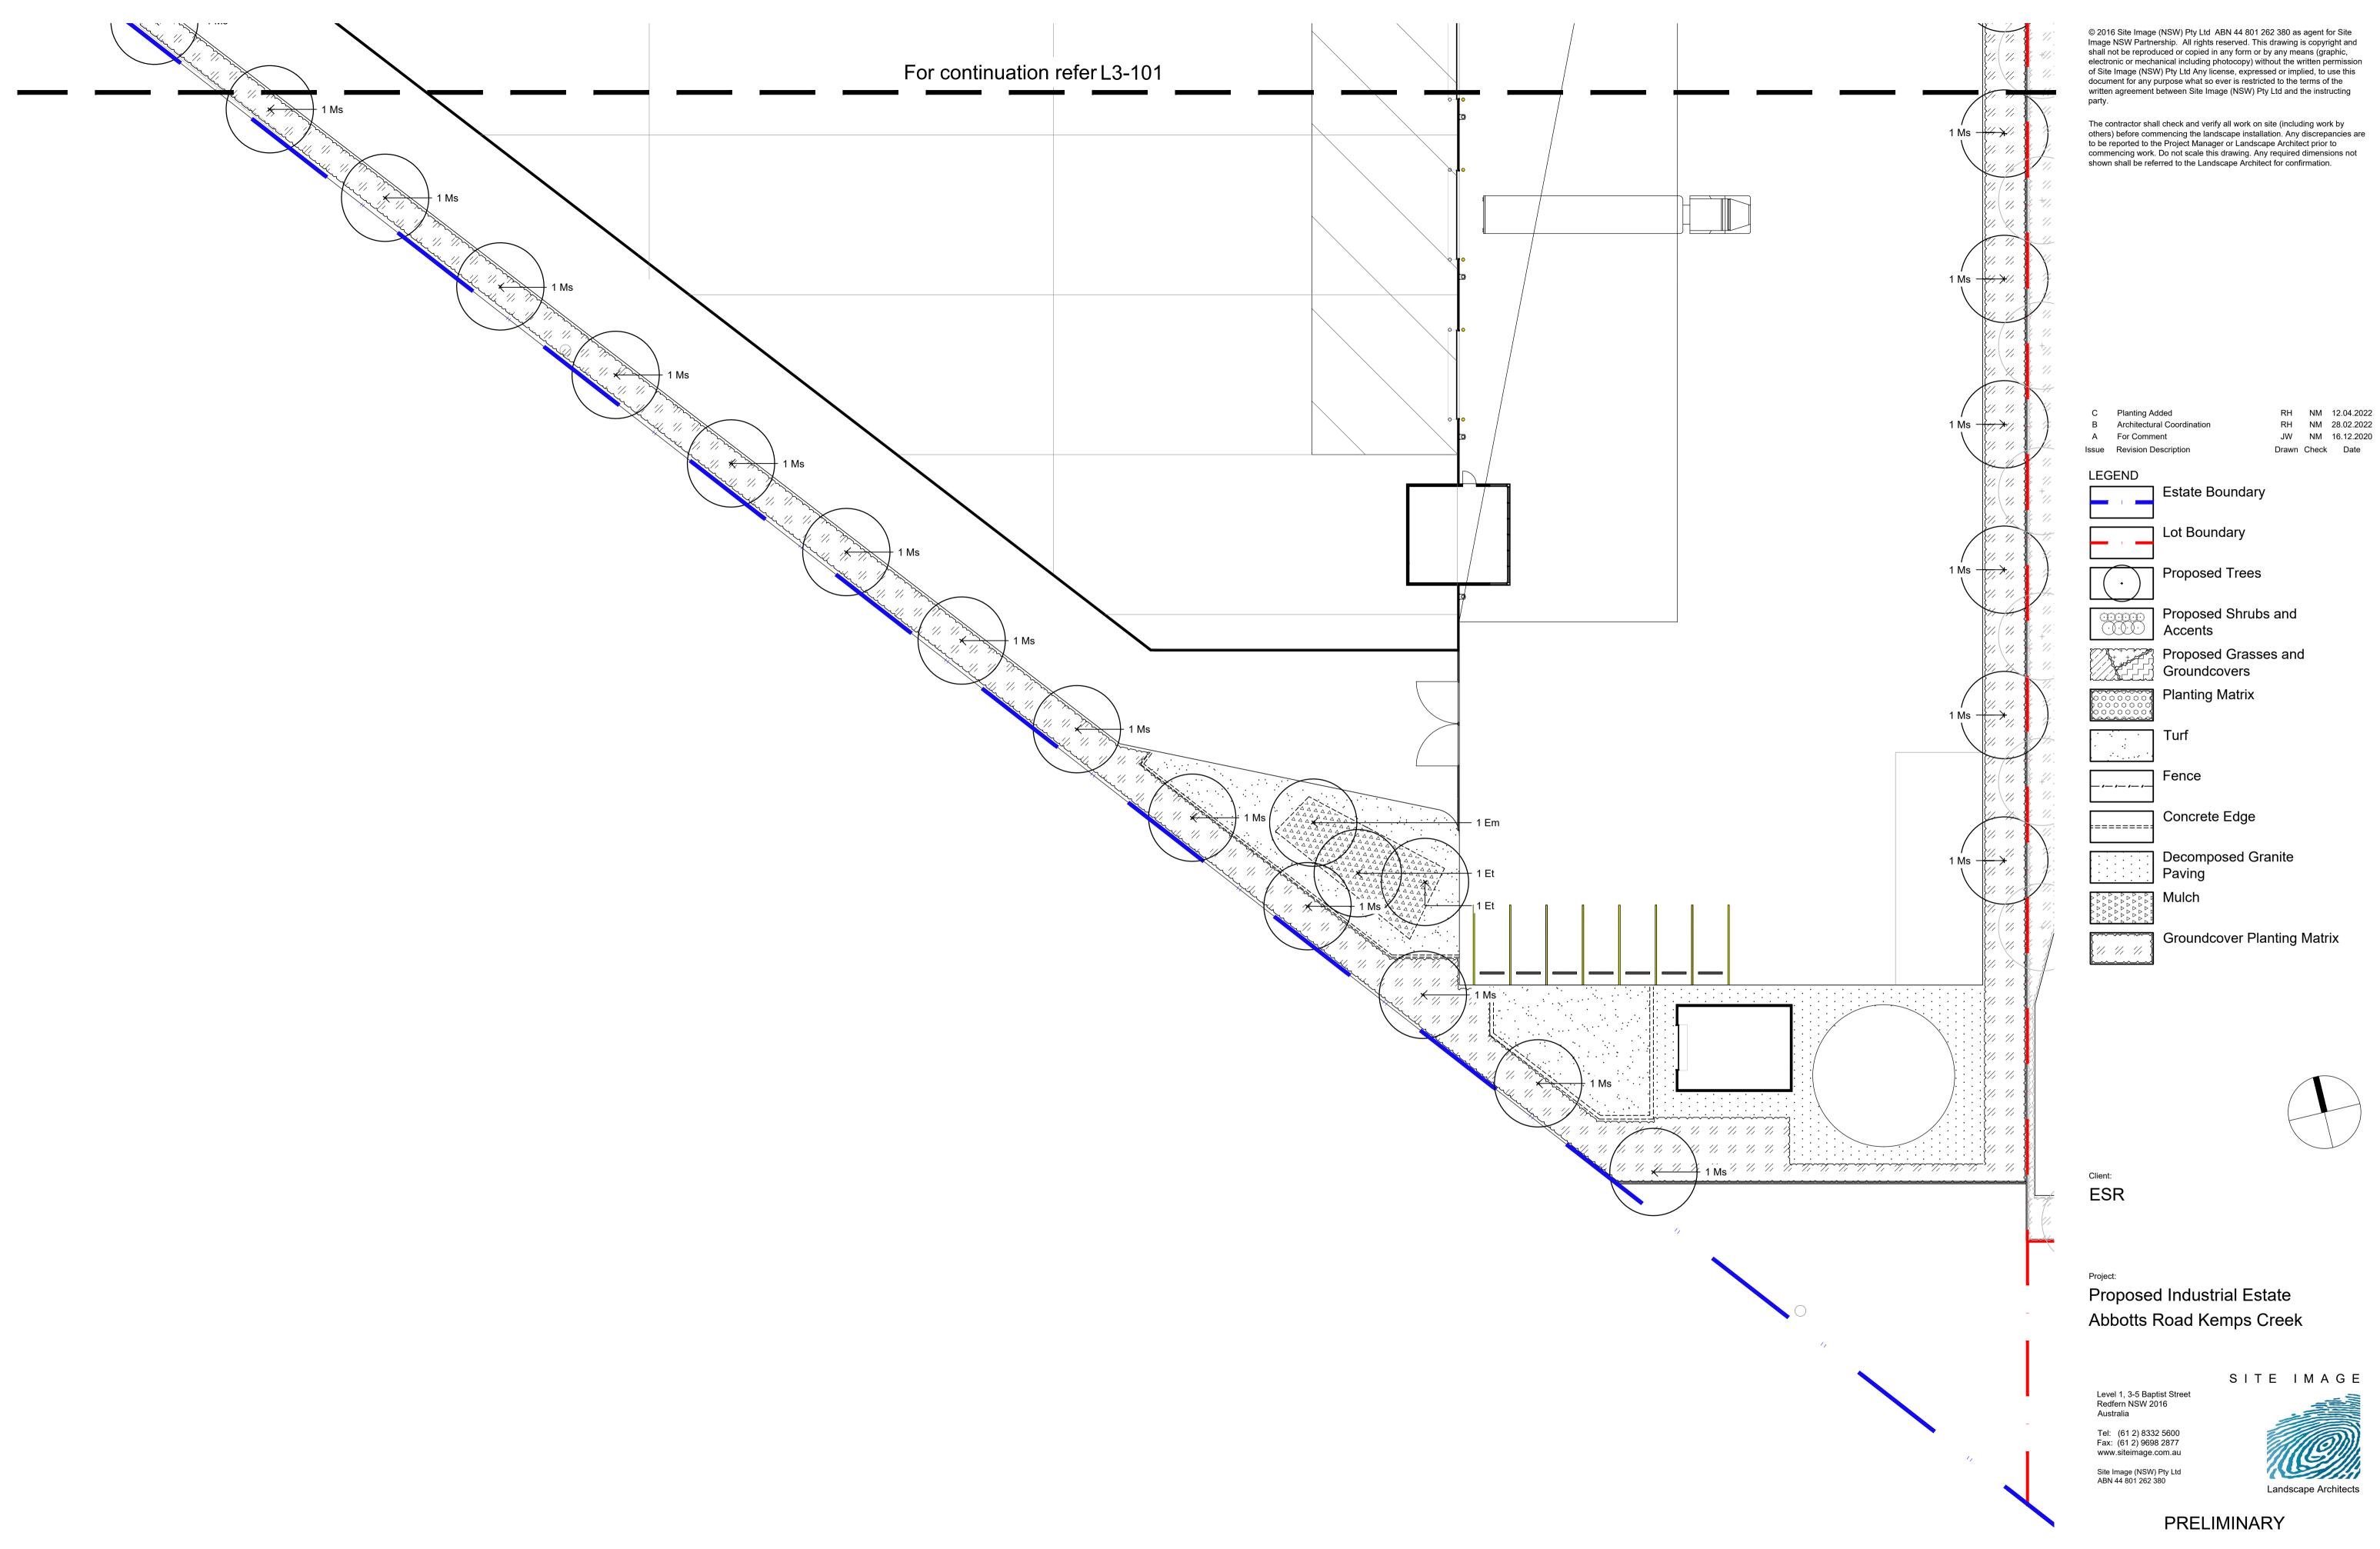

## Drawing Schedule

| Drawing Number | Drawing Title                | Scale    |
|----------------|------------------------------|----------|
| L3_000         | Landscape Coversheet - Lot 3 | N/A      |
| L3_101         | Landscape Plan - Lot 3       | 1:200    |
| L3_102         | Landscape Plan - Lot 3       | 1:200    |
| L3_103         | Landscape Plan - Lot 3       | 1:200    |
| L3_501         | Landscape Details            | As Shown |

| Plant S | Schedule                      |                           |             |          |          |      |          |          |
|---------|-------------------------------|---------------------------|-------------|----------|----------|------|----------|----------|
|         | Botanic Name                  | Common Name               | Mature Size | Pot Size | Density  | Qty  | ESR List | DCP Tree |
|         |                               |                           |             |          |          |      |          |          |
|         | Trees                         |                           |             |          |          |      |          |          |
| Cm      | Corymbia maculata             | Forest Red Gum            | 25 x 15     | 100L     | As Shown | 12   |          | *        |
| Em      | Eucalyptus moluccana          | Grey Box                  | 25 x 8      | 100L     | As Shown | 1    |          | *        |
| Et      | Eucalyptus tereticornis       | Forest Red Gum            | 35 x 12     | 100L     | As Shown | 2    |          | *        |
| Ms      | Melaleuca styphelioides       | Prickly Paperbark         | 10 x 4m     | 100L     | As Shown | 48   |          |          |
|         | Shrubs                        |                           |             |          |          |      |          |          |
| Са      | Correa alba                   | White Correa              | 1 x 1       | 300mm    | As Shown | 57   | *        |          |
| мст     | Melaleuca 'Claret Tops'       | Honey Myrtle              | 1 x 1       | 300mm    | As Shown | 55   | *        |          |
| ROP     | Rhaphiolepis 'Oriental Pearl' | Indian Hawthrone          | 0.8 x 1     | 300mm    | As Shown | 84   | *        |          |
| Wf      | Westringia fruticosa          | Coastal Rosemary          | 1.2 x 1.2   | 300mm    | As Shown | 22   | *        |          |
|         | Grasses and Groundcovers      |                           |             |          |          |      |          |          |
| Cg      | Carpobrotus glaucescens       | Pigface                   | 0.3 x 2     | 150mm    | As Shown | 201  | *        |          |
| Gt      | Gazania tomentosa             | Silver Leaf Gazania       | 0.1 x 1     | 150mm    | As Shown | 822  | *        |          |
| Hs      | Hibbertia scandens            | Climbing guinea flower    | 0.3 x 1     | 150mm    | As Shown | 24   | *        |          |
| Lm      | Liriope muscari               | Liriope 'Evergreen Giant' | 0.6 x 0.6   | 150mm    | As Shown | 105  | *        |          |
| LT      | Lomandra 'Tanika'             | Tanika Mat-Rush           | 0.6 x 0.6   | 150mm    | As Shown | 284  | *        |          |
| Мр      | Myoporum parvifolium          | Creeping Boobialla        | 0.3 x 1     | 150mm    | As Shown | 30   | *        |          |
| PR      | Pennisetum Rubrum             | Fountain Grass            | 0.9 x 0.6   | 150mm    | As Shown | 252  | *        |          |
|         | Groundcover Planting Matrix   |                           |             |          |          |      |          |          |
| Cg      | Carpobrotus glaucescens       | Pigface                   | 0.3 x 2     | 150mm    | As Shown | 2287 | *        |          |
| Gt      | Gazania tomentosa             | Silver Leaf Gazania       | 0.1 x 1     | 150mm    | As Shown | 2287 | *        |          |
| Mp      | Myoporum parvifolium          | Creeping Boobialla        | 0.3 x 1     | 150mm    | As Shown | 2287 | *        |          |