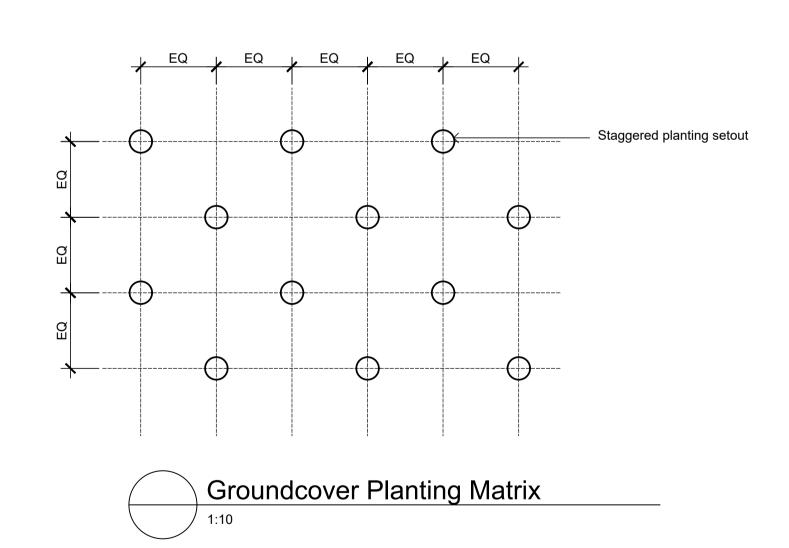

| lant S | Schedule                            |                           |             |          |          |     |          |          |
|--------|-------------------------------------|---------------------------|-------------|----------|----------|-----|----------|----------|
|        | Botanic Name                        | Common Name               | Mature Size | Pot Size | Density  | Qty | ESR List | DCP Tree |
|        |                                     |                           |             |          |          |     |          |          |
|        | Trees                               |                           |             |          |          |     |          |          |
| Cm     | Corymbia maculata                   | Forest Red Gum            | 25 x 15     | 100L     | As Shown | 8   |          | *        |
| Ms     | Melaleuca styphelioides             | Prickly Paperbark         | 10 x 4m     | 100L     | As Shown | 14  |          |          |
|        | Shrubs                              |                           |             |          |          |     |          |          |
| Са     | Correa alba                         | White Correa              | 1 x 1       | 300mm    | As Shown | 48  | *        |          |
| CLJ    | Callistemon viminalis 'Little John' | Little John Bottlebrush   | 0.8 x 8     | 300mm    | As Shown | 15  |          |          |
| MCT    | Melaleuca 'Claret Tops'             | Honey Myrtle              | 1 x 1       | 300mm    | As Shown | 22  | *        |          |
| Wf     | Westringia fruticosa                | Coastal Rosemary          | 1.2 x 1.2   | 300mm    | As Shown | 44  | *        |          |
|        | Grasses and Groundcovers            |                           |             |          |          |     |          |          |
| Cg     | Carpobrotus glaucescens             | Pigface                   | 0.3 x 2     | 150mm    | As Shown | 66  | *        |          |
| Gt     | Gazania tomentosa                   | Silver Leaf Gazania       | 0.1 x 1     | 150mm    | As Shown | 248 | *        |          |
| Hv     | Hardenbergia violacea               | Purple Coral Pea          | 0.2 x 3     | 150mm    | As Shown | 17  | *        |          |
| Lm     | Liriope muscari                     | Liriope 'Evergreen Giant' | 0.6 x 0.6   | 150mm    | As Shown | 51  | *        |          |
| LT     | Lomandra 'Tanika'                   | Tanika Mat-Rush           | 0.6 x 0.6   | 150mm    | As Shown | 83  | *        |          |
| Мр     | Myoporum parvifolium                | Creeping Boobialla        | 0.3 x 1     | 150mm    | As Shown | 26  | *        |          |
| PR     | Pennisetum Rubrum                   | Fountain Grass            | 0.9 x 0.6   | 150mm    | As Shown | 88  | *        |          |
| SG     | Society Garlic                      | Tulbaghia violacea        | 0.3 x 0.3   | 150mm    | As Shown |     | *        |          |
|        | Groundcover Planting Matrix         |                           |             |          |          |     |          |          |
| Cg     | Carpobrotus glaucescens             | Pigface                   | 0.3 x 2     | 150mm    | As Shown | 539 | *        |          |
| Gt     | Gazania tomentosa                   | Silver Leaf Gazania       | 0.1 x 1     | 150mm    | As Shown | 539 | *        |          |
| Мр     | Myoporum parvifolium                | Creeping Boobialla        | 0.3 x 1     | 150mm    | As Shown | 539 | *        |          |
|        |                                     |                           |             |          |          |     | -        |          |