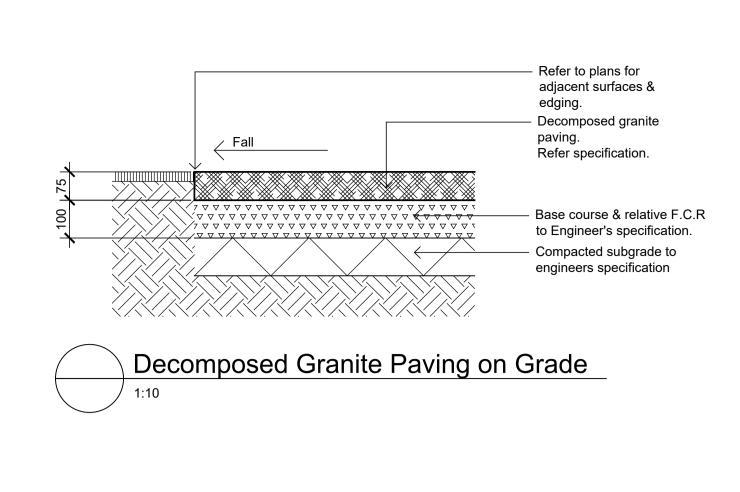

dscape installation. Any discrepancies are to be reported to the Project Manager or Landscape Architect prior to commencing work. Do not scale this drawing. Any required dimensions not shown shall be referred to the Landscape Architect for confirmation.

C Planting AddedB Architectural CoordinationA For Comment

RH NM 12.04.2022 RH NM 28.02.2022 JW NM 16.12.2020 Drawn Check Date

LEGEND



ESR

Project:

Proposed Industrial Estate
Abbotts Road Kemps Creek

SITE IMAGE

Level 1, 3-5 Baptist Street Redfern NSW 2016 Australia

Tel: (61 2) 8332 5600 Fax: (61 2) 9698 2877 www.siteimage.com.au Site Image (NSW) Pty Ltd



#### PRELIMINARY

nuing Name:

Landscape Cover Sheet

Lot 2

Scale:

Job Number: Drawing Number:

SS20-4546 L2-000 C









### Detail Shrub Accent & Groundcover Planting











© 2016 Site Image (NSW) Pty Ltd ABN 44 801 262 380 as agent for Site Image NSW Partnership. All rights reserved. This drawing is copyright and shall not be reproduced or copied in any form or by any means (graphic, electronic or mechanical including photocopy) without the written permission of Site Image (NSW) Pty Ltd Any license, expressed or implied, to use this document for any purpose what so ever is restricted to the terms of the written agreement between Site Image (NSW) Pty Ltd and the instructing

The contractor shall check and verify all work on site (including work by others) before commencing the landscape installation. Any discrepancies are to be reported to the Project Manager or Landscape Architect prior to commencing work. Do not scale this drawing. Any required dimens