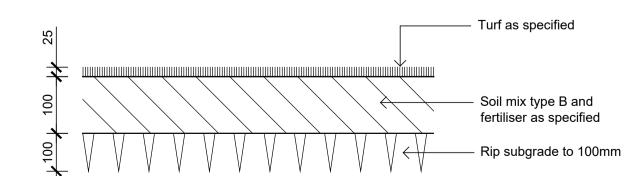

landscape installation. Any discrepancies are to be reported to the Project Manager or Landscape Architect prior to commencing work. Do not scale this drawing. Any required dimensions not shown shall be referred to the Landscape Architect for confirmation.

C Planting AddedB Architectural CoordinationA For Comment

RH NM 12.04.2022 RH NM 28.02.2022 JW NM 16.12.2020 Drawn Check Date

LEGEND



ESR

Project:

Proposed Industrial Estate
Abbotts Road Kemps Creek

SITE IMAGE

Level 1, 3-5 Baptist Street Redfern NSW 2016 Australia

Tel: (61 2) 8332 5600 Fax: (61 2) 9698 2877 www.siteimage.com.au Site Image (NSW) Pty Ltd



#### PRELIMINARY

nuing Name:

Landscape Cover Sheet

Lot 2

Scale:

Job Number: Drawing Number:

SS20-4546 L2-000 C









### Detail Shrub Accent & Groundcover Planting











© 2016 Site Image (NSW) Pty Ltd ABN 44 801 262 380 as agent for Site Image NSW Partnership. All rights reserved. This drawing is copyright and shall not be reproduced or copied in any form or by any means (graphic, electronic or mechanical including photocopy) without the written permission of Site Image (NSW) Pty Ltd Any license, expressed or implied, to use this document for any purpose what so ever is restricted to the terms of the written agreement between Site Image (NSW) Pty Ltd and the instructing

The contractor shall check and verify all work on site (including work by others) before commencing the landscape installation. Any discrepancies are to be reported to the Project Manager or Landscape Architect prior to commencing work. Do not scale this drawing. Any required di