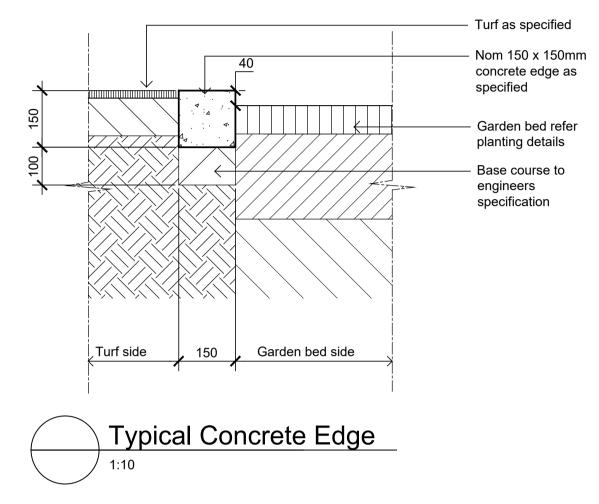

cape installation. Any discrepancies are to be reported to the Project Manager or Landscape Architect prior to commencing work. Do not scale this drawing. Any required dimensions not shown shall be referred to the Landscape Architect for confirmation.

C Planting AddedB Architectural CoordinationA For Comment

RH NM 12.04.2022 RH NM 28.02.2022 JW NM 16.12.2020 Drawn Check Date

LEGEND



ESR

Project:

Proposed Industrial Estate
Abbotts Road Kemps Creek

SITE IMAGE

Level 1, 3-5 Baptist Street Redfern NSW 2016 Australia

Tel: (61 2) 8332 5600 Fax: (61 2) 9698 2877 www.siteimage.com.au Site Image (NSW) Pty Ltd



#### PRELIMINARY

nuing Name:

Landscape Cover Sheet

Lot 2

Scale:

Job Number: Drawing Number:

SS20-4546 L2-000 C









### Detail Shrub Accent & Groundcover Planting











© 2016 Site Image (NSW) Pty Ltd ABN 44 801 262 380 as agent for Site Image NSW Partnership. All rights reserved. This drawing is copyright and shall not be reproduced or copied in any form or by any means (graphic, electronic or mechanical including photocopy) without the written permission of Site Image (NSW) Pty Ltd Any license, expressed or implied, to use this document for any purpose what so ever is restricted to the terms of the written agreement between Site Image (NSW) Pty Ltd and the instructing

The contractor shall check and verify all work on site (including work by others) before commencing the landscape installation. Any discrepancies are to be reported to the Project Manager or Landscape Architect prior to commencing work. Do not scale this drawing. Any required dimensio