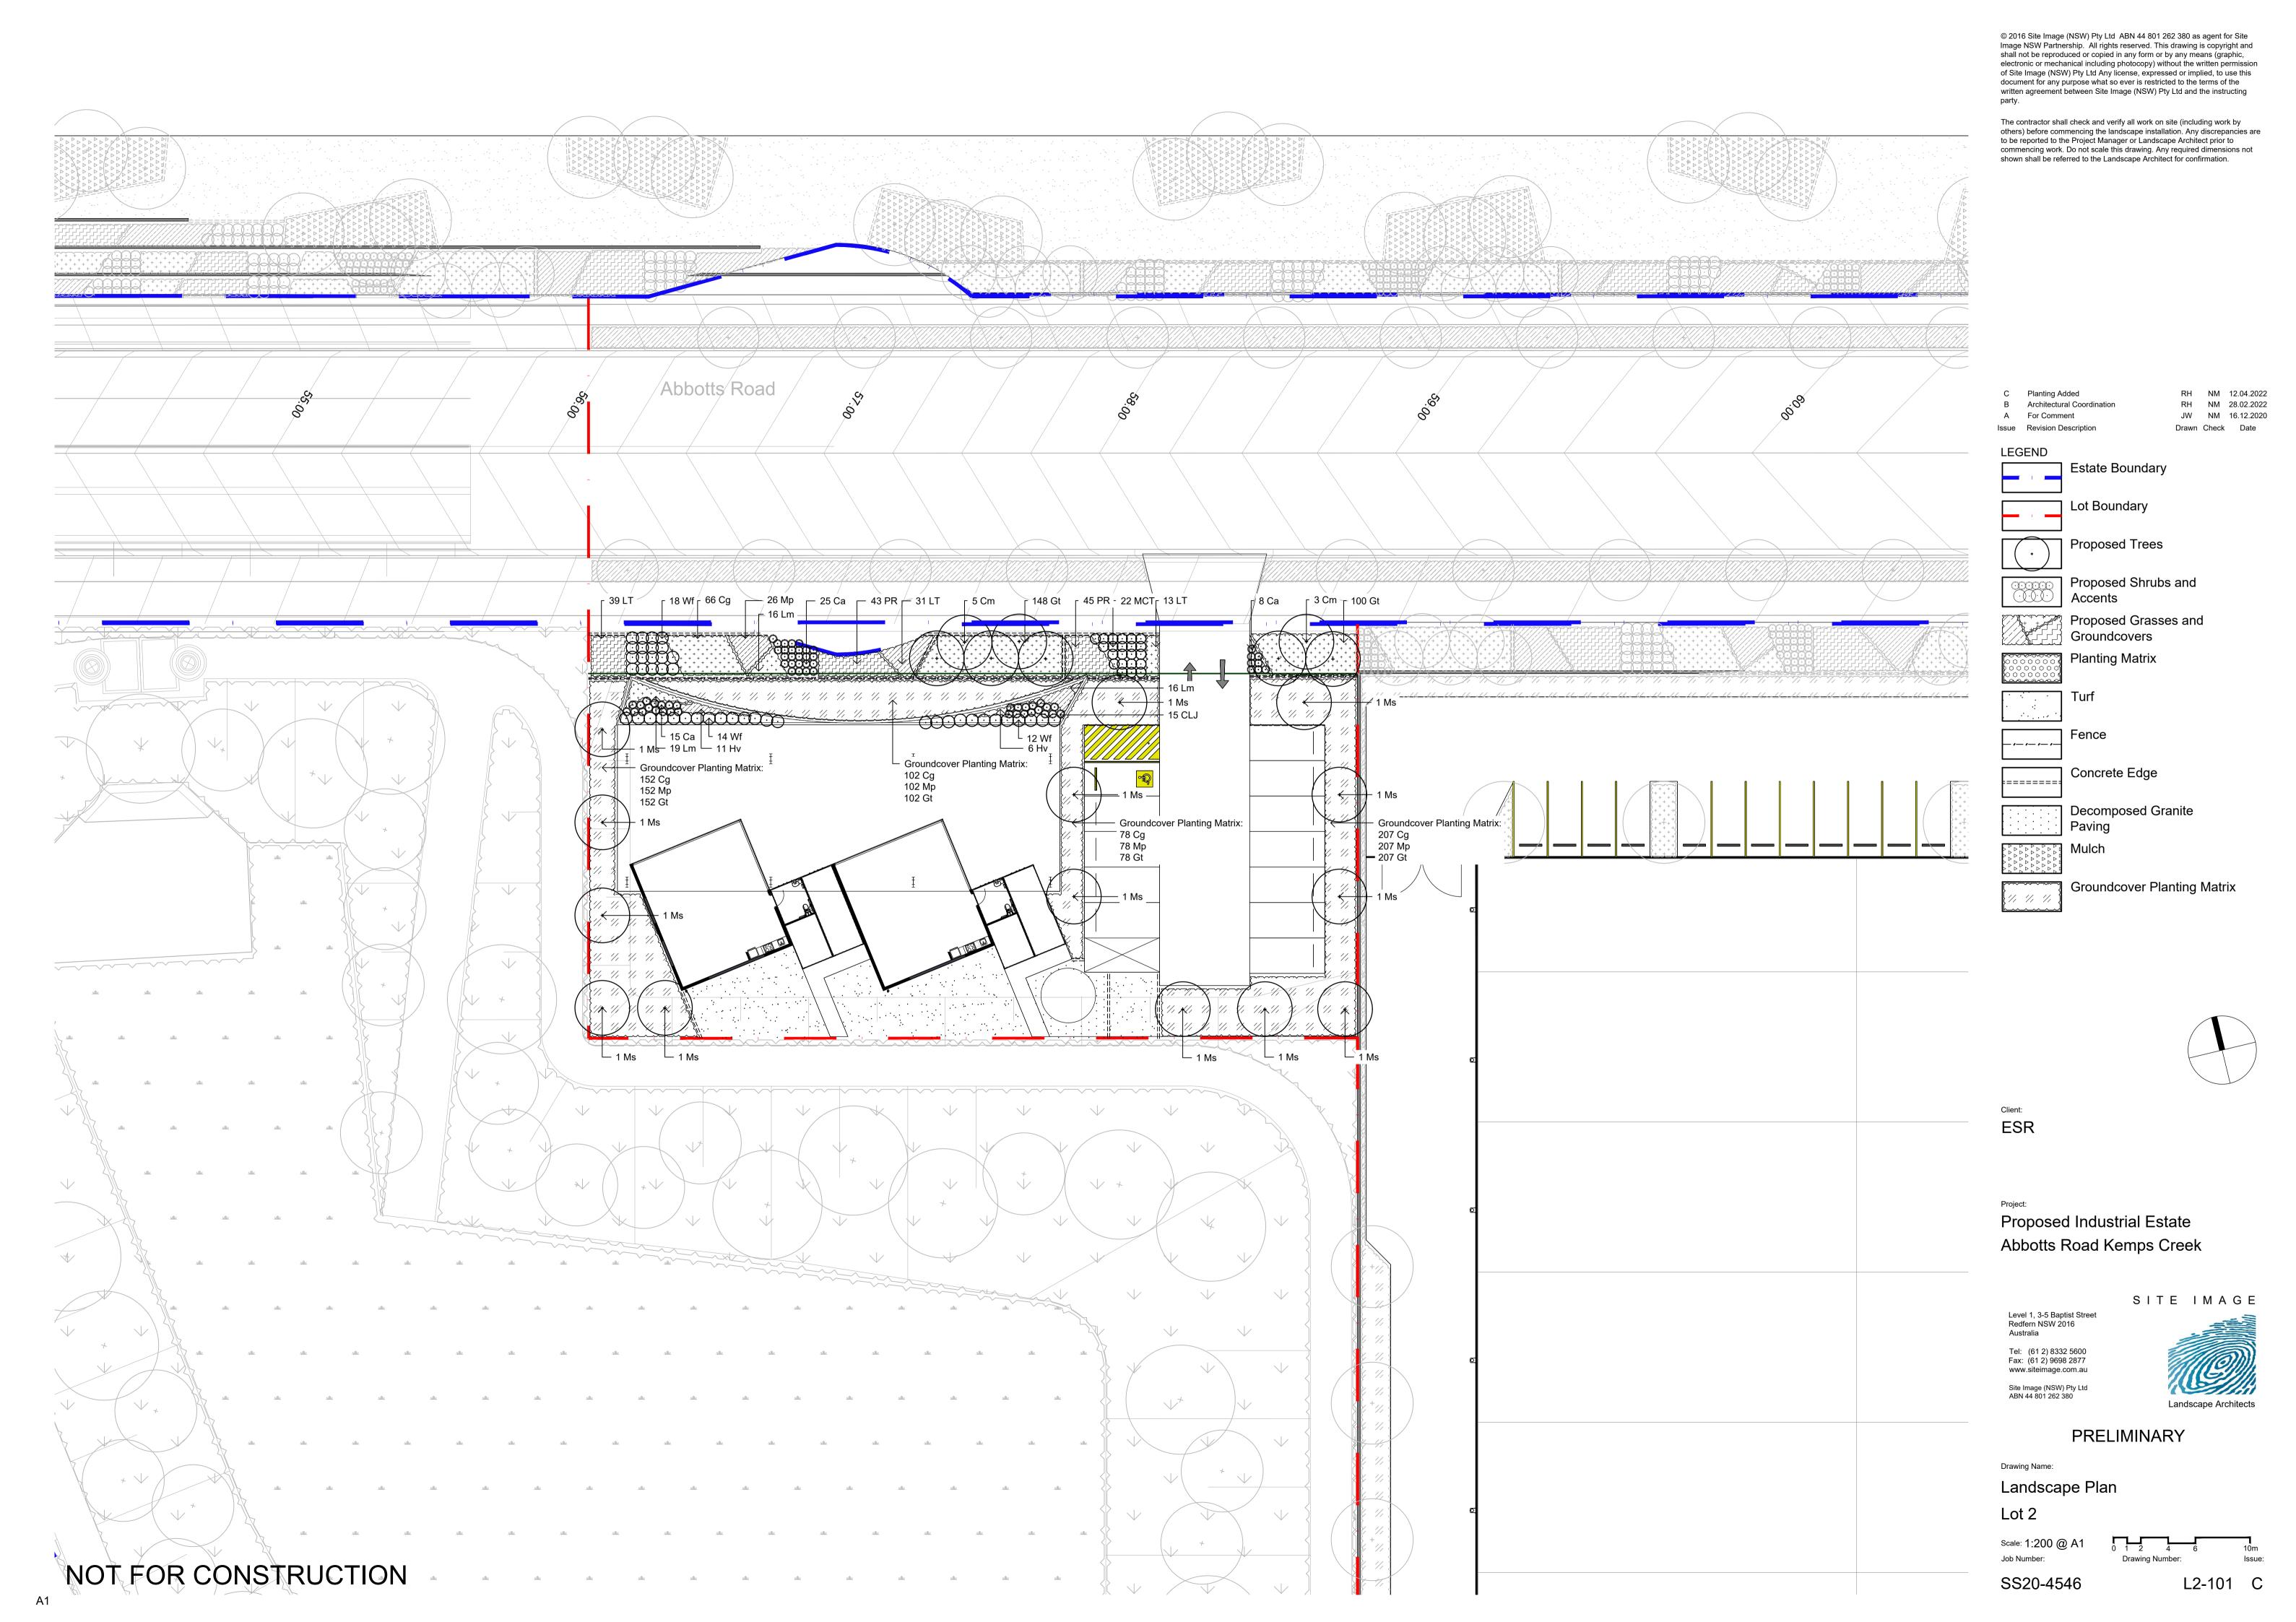

| lant S | Schedule                            |                           |             |          |          |     |          |          |
|--------|-------------------------------------|---------------------------|-------------|----------|----------|-----|----------|----------|
|        | Botanic Name                        | Common Name               | Mature Size | Pot Size | Density  | Qty | ESR List | DCP Tree |
|        |                                     |                           |             |          |          |     |          |          |
|        | Trees                               |                           |             |          |          |     |          |          |
| Cm     | Corymbia maculata                   | Forest Red Gum            | 25 x 15     | 100L     | As Shown | 8   |          | *        |
| Ms     | Melaleuca styphelioides             | Prickly Paperbark         | 10 x 4m     | 100L     | As Shown | 14  |          |          |
|        | Shrubs                              |                           |             |          |          |     |          |          |
| Са     | Correa alba                         | White Correa              | 1 x 1       | 300mm    | As Shown | 48  | *        |          |
| CLJ    | Callistemon viminalis 'Little John' | Little John Bottlebrush   | 0.8 x 8     | 300mm    | As Shown | 15  |          |          |
| MCT    | Melaleuca 'Claret Tops'             | Honey Myrtle              | 1 x 1       | 300mm    | As Shown | 22  | *        |          |
| Wf     | Westringia fruticosa                | Coastal Rosemary          | 1.2 x 1.2   | 300mm    | As Shown | 44  | *        |          |
|        | Grasses and Groundcovers            |                           |             |          |          |     |          |          |
| Cg     | Carpobrotus glaucescens             | Pigface                   | 0.3 x 2     | 150mm    | As Shown | 66  | *        |          |
| Gt     | Gazania tomentosa                   | Silver Leaf Gazania       | 0.1 x 1     | 150mm    | As Shown | 248 | *        |          |
| Hv     | Hardenbergia violacea               | Purple Coral Pea          | 0.2 x 3     | 150mm    | As Shown | 17  | *        |          |
| Lm     | Liriope muscari                     | Liriope 'Evergreen Giant' | 0.6 x 0.6   | 150mm    | As Shown | 51  | *        |          |
| LT     | Lomandra 'Tanika'                   | Tanika Mat-Rush           | 0.6 x 0.6   | 150mm    | As Shown | 83  | *        |          |
| Мр     | Myoporum parvifolium                | Creeping Boobialla        | 0.3 x 1     | 150mm    | As Shown | 26  | *        |          |
| PR     | Pennisetum Rubrum                   | Fountain Grass            | 0.9 x 0.6   | 150mm    | As Shown | 88  | *        |          |
| SG     | Society Garlic                      | Tulbaghia violacea        | 0.3 x 0.3   | 150mm    | As Shown |     | *        |          |
|        | Groundcover Planting Matrix         |                           |             |          |          |     |          |          |
| Cg     | Carpobrotus glaucescens             | Pigface                   | 0.3 x 2     | 150mm    | As Shown | 539 | *        |          |
| Gt     | Gazania tomentosa                   | Silver Leaf Gazania       | 0.1 x 1     | 150mm    | As Shown | 539 | *        |          |
| Мр     | Myoporum parvifolium                | Creeping Boobialla        | 0.3 x 1     | 150mm    | As Shown | 539 | *        |          |
|        |                                     |                           |             |          |          |     | -        |          |

C Planting AddedB Architectural CoordinationA For Comment

RH NM 12.04.2022 RH NM 28.02.2022 JW NM 16.12.2020 Drawn Check Date

LEGEND

ESR

Project:

Proposed Industrial Estate
Abbotts Road Kemps Creek

SITE IMAGE