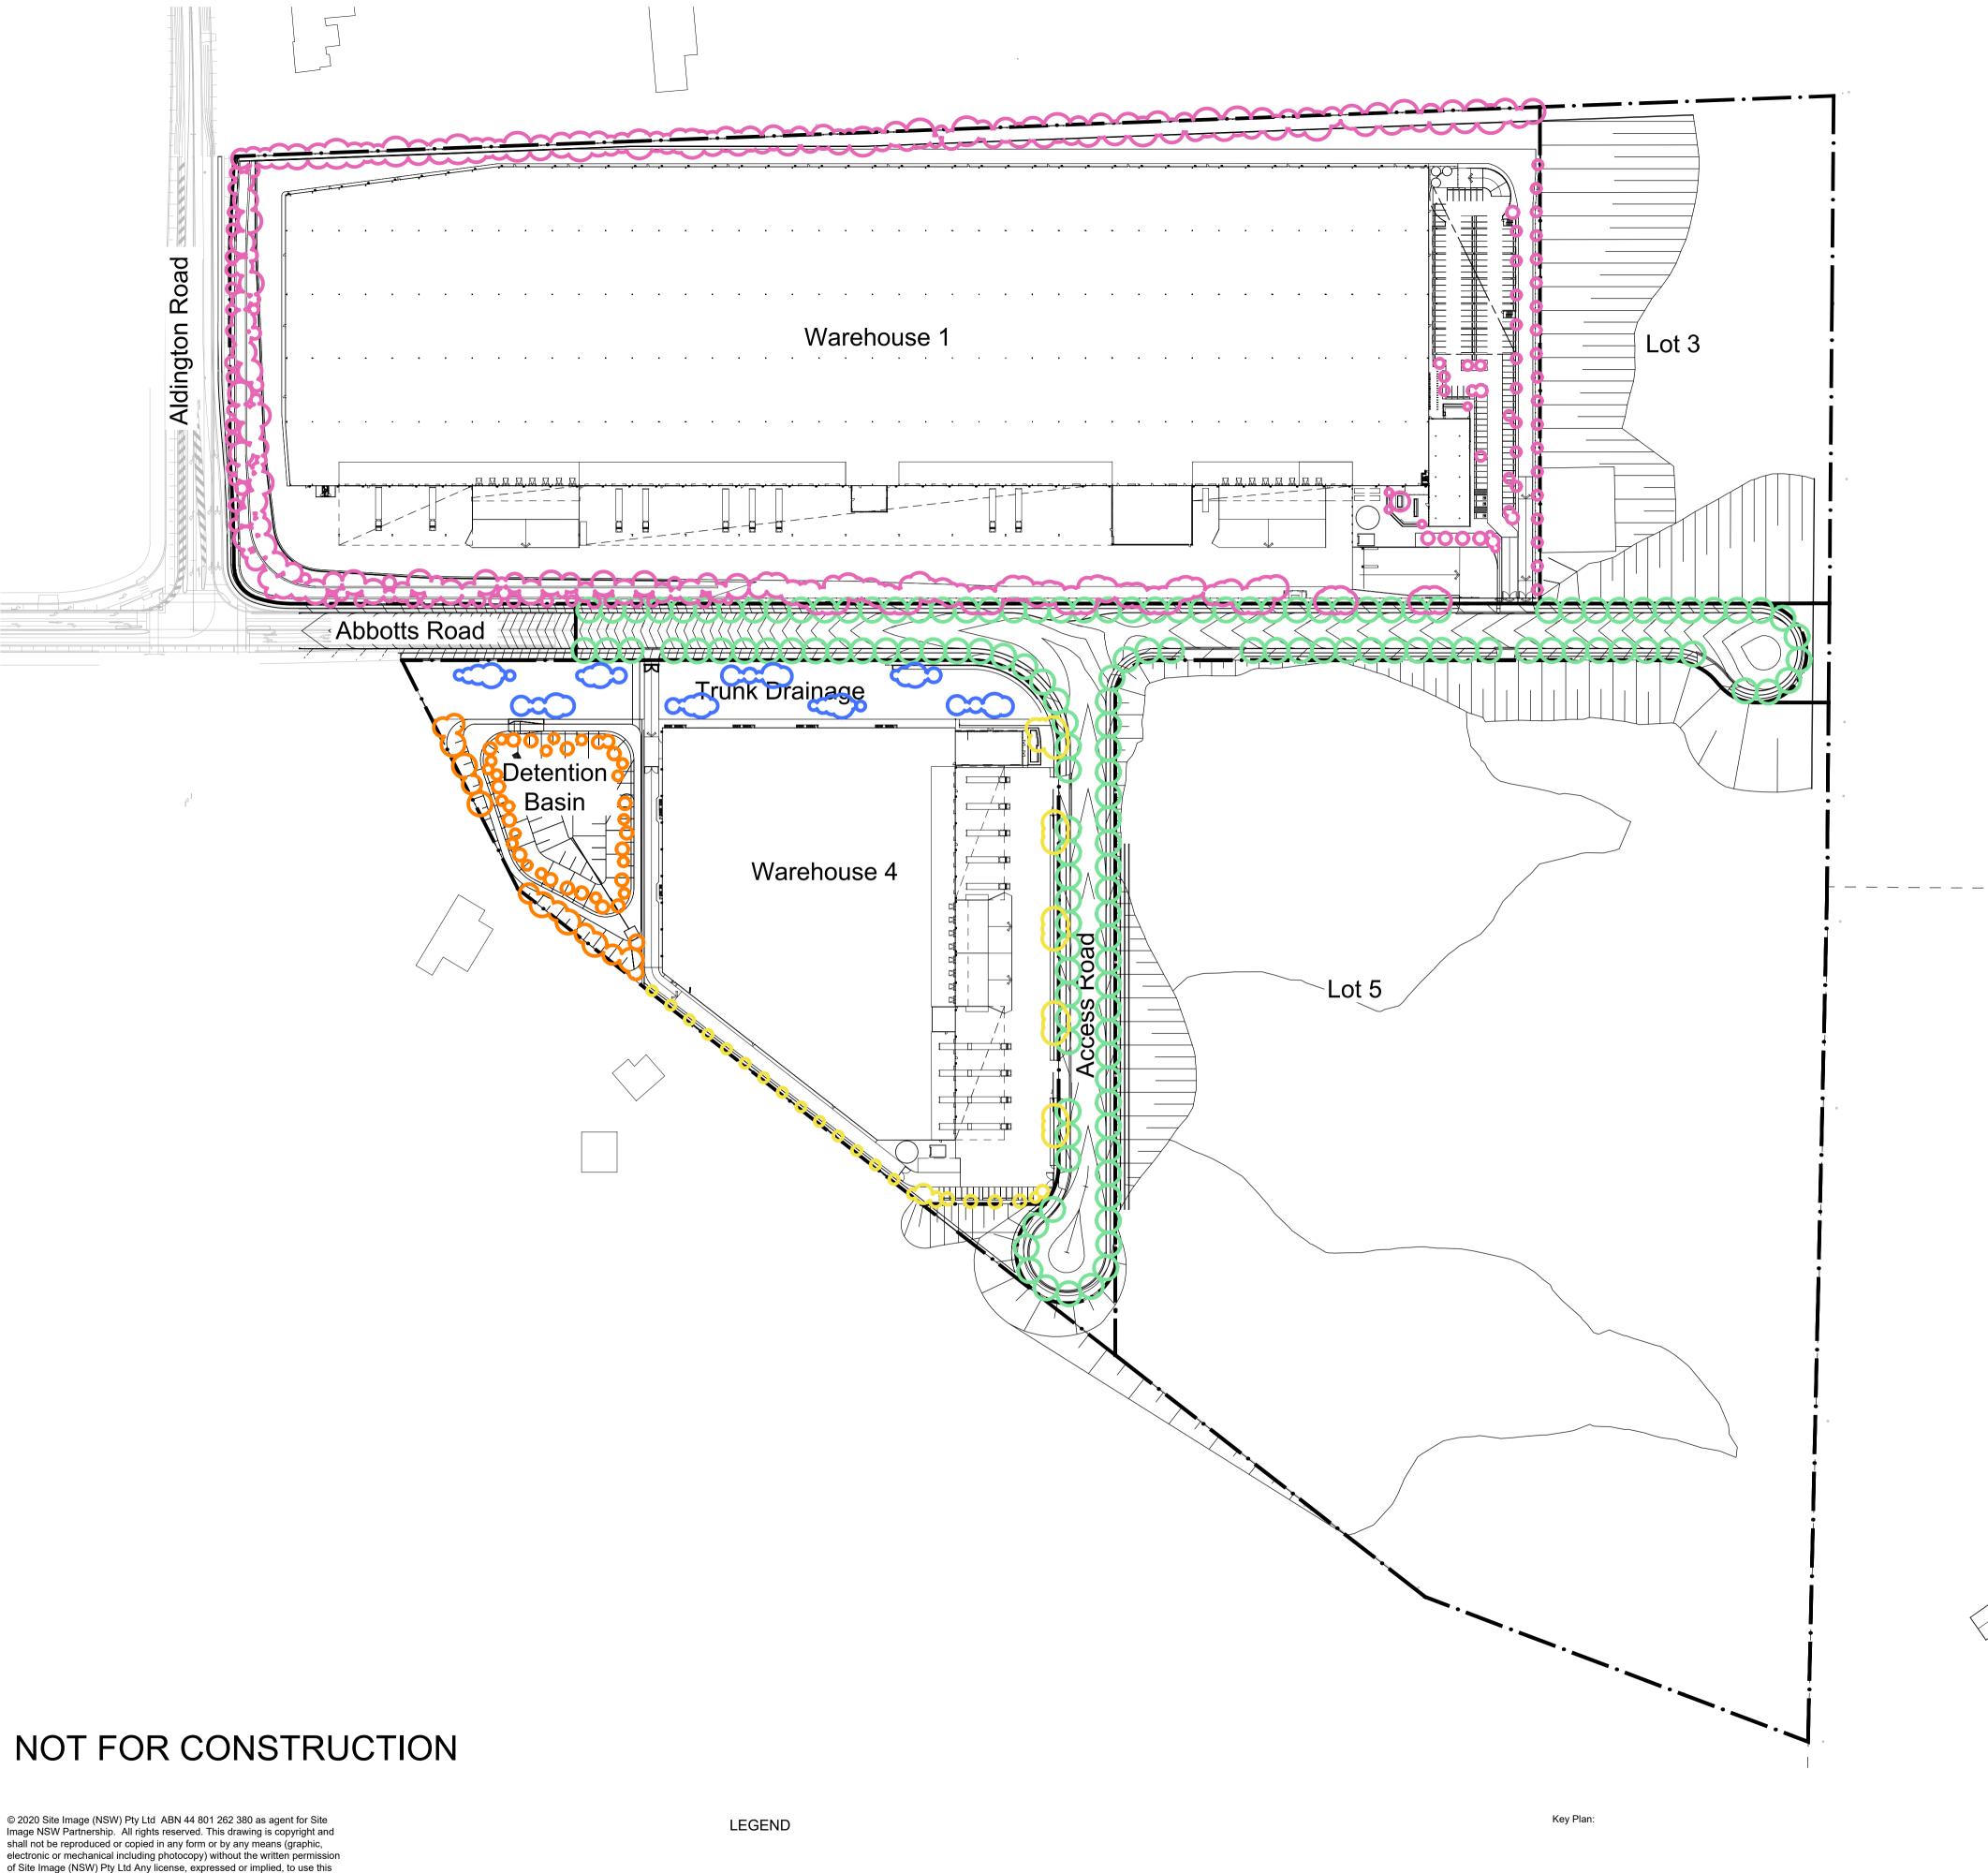

**CANOPY COVER** Area 110,793 13164.49 12% 2757.91 Lot 4 & Detention Basin Trunk Drainage 1269.23 4,340 4027.14 9% Lot 4 inc. Bio Retention 43,398 2,038 11388.27 56% 145,222 **28579.9** 20% NOTE: Trunk Drainage zone canopy cover indicatively based off Sydney Water Guidelines and is subject to detailed design

CS NM 21.02.2024 JW NM 10.07.2023 JW NM 20.02.2023 JD NM 05.12.2022 RH NM 19.10.2022 RH NM 13.10.2022 RH NM 26.09.2022 Issue Revision Description Drawn Check Date

Proposed Industrial Estate Abbots Road Kemps Creek Tree Canopy Plan

PRELIMINARY

Job Number:

SS20-4546 STAGE1\_SK001 G