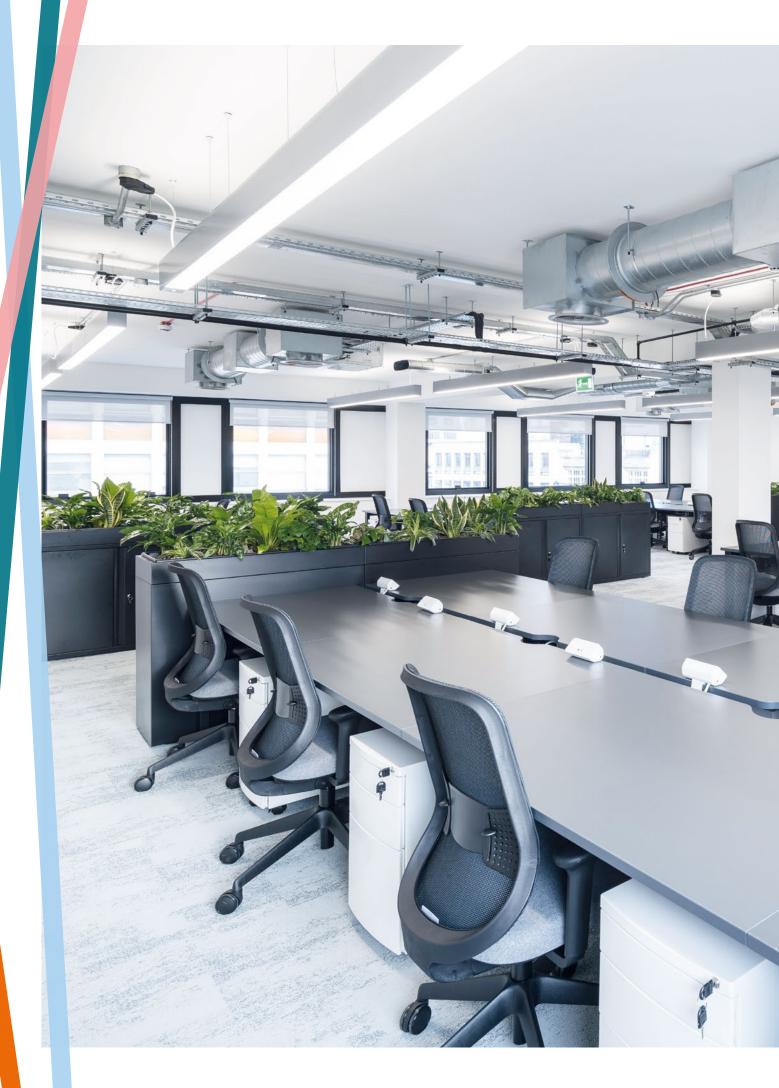

# Newly crafted flexible space

5 Swallow Place offers up to 7,800 sq ft of newly refurbished office space nestled between stylish Mayfair and vibrant Soho.

A contemporary, bright reception welcomes you through to the office accommodation over five floors with a communal space and impressive terrace on the 6th floor.

### Summary Specification

refurbished

Fully

Turn key opportunity

Manned reception

Cycle storage

Access to Regent Street Privilege Club

Shower and changing facilities