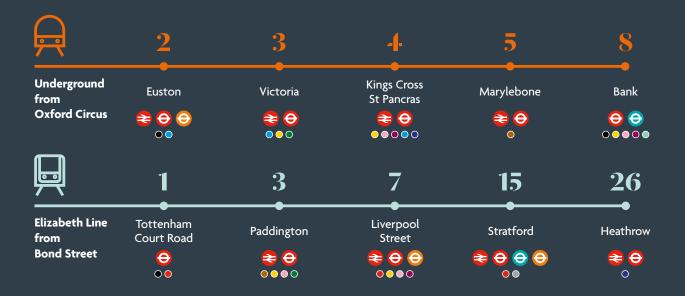

Oxford Circus

Elizabeth Line entrance at Hanover Square – 2 minute's walk from Swallow Place

## Connectivity

The building is a short stroll from Oxford Circus which provides excellent connections with direct trains to London's key underground and national rail stations.

Connectivity will soon be further enhanced with the opening of the Elizabeth Line at Bond Street and its new entrance on Hanover Square.