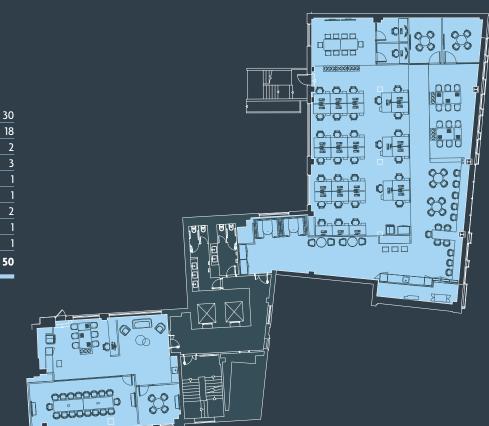

#### Whole Floor

c. 4,400 Sq Ft (408.8 Sq M) Workspaces 30 Hotdesks 18 1 Person offices 2 4 person meeting rooms 3 10 person meeting room 18 person meeting room Breakout areas 2 Kitchen 1 Reception 1

**Total occupancy** 

Swallow Place

For indicative purposes only. Not to scale.

N

5th Floor Suite 1 - sample fit out

5th Floor Suite 1 - sample fit out

5th Floor Suite 1 - sample fit out

The Terrace

#### The Terrace – Space to meet, host and collaborate

At the top of the building, all occupiers have access to a unique communal space with formal meeting rooms, collaboration desks, tea point and a spectacular roof terrace.