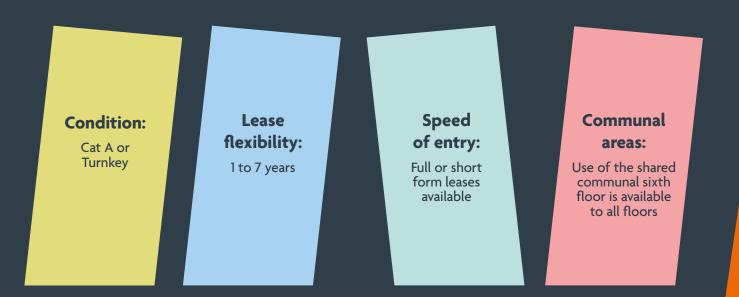

### Summary Specification

refurbished

Fully

Turn key opportunity

Manned reception

Cycle storage

Access to Regent Street Privilege Club

Shower and changing facilities

Communal roof terrace

htte

Large dedicated teapoint

Leasing Options

The floors are available with a choice of options:

Typical Floor – CAT A

6th Floor Suite 2 sample fit out