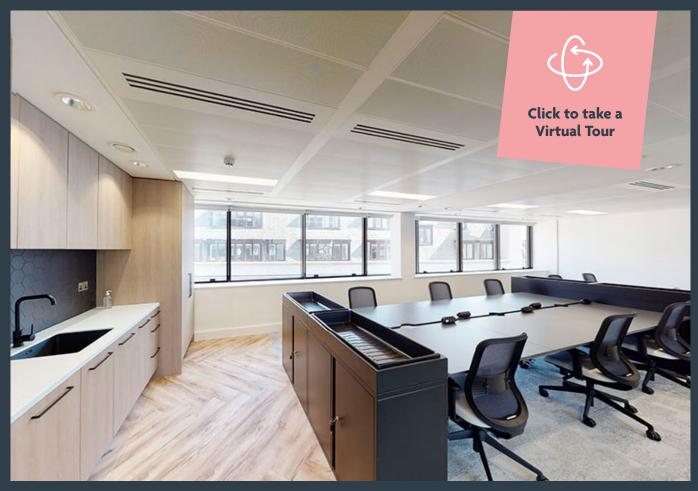

# Newly crafted flexible space

5 Swallow Place offers up to 7,800 sq ft of newly refurbished office space nestled between stylish Mayfair and vibrant Soho.

A contemporary, bright reception welcomes you through to the office accommodation over five floors with a communal space and impressive terrace on the 6th floor.

Communal roof terrace

htte

Large dedicated teapoint

Leasing Options

The floors are available with a choice of options:

Typical Floor – CAT A

6th Floor Suite 2 sample fit out