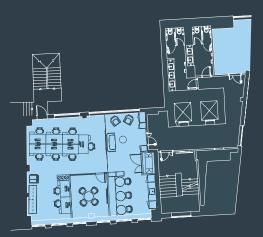

#### Typical Floor Cat A c.4,400 Sq Ft (408.8 Sq M)

Suite 1 3,368 Sq Ft (312.9 Sq M) ษเค 616 F. 저 Suite 2 1,042 Sq Ft (96.8 Sq M)

Swall<u>ow Place</u>

#### Suite 2 - No meeting room c.1,000 Sq Ft (92.9 Sq M)

| Workspaces      | 12 |
|-----------------|----|
| Breakout area   | 1  |
| Kitchen         | 1  |
| Total occupancy | 12 |

#### Suite 2 - With meeting room c.1,000 Sq Ft (92.9 Sq M)

| Workspaces            | 9 |
|-----------------------|---|
| 4 person meeting room | 1 |
| Breakout areas        | 1 |
| Kitchen               | 1 |
| Total occupancy       | 9 |