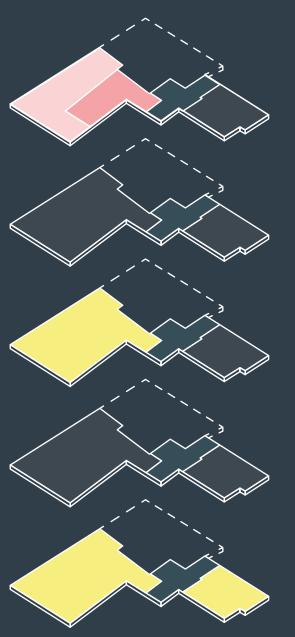

📕 CAT A Floor\* 📕 The Terrace 📗 Core

\* Turnkey solutions can be delivered across all spaces.

Typical Floor – CAT A

#### Typical Floor Cat A c.4,400 Sq Ft (408.8 Sq M)

Suite 1 3,368 Sq Ft (312.9 Sq M) ษเค 616 F. 저 Suite 2 1,042 Sq Ft (96.8 Sq M)

Swall<u>ow Place</u>