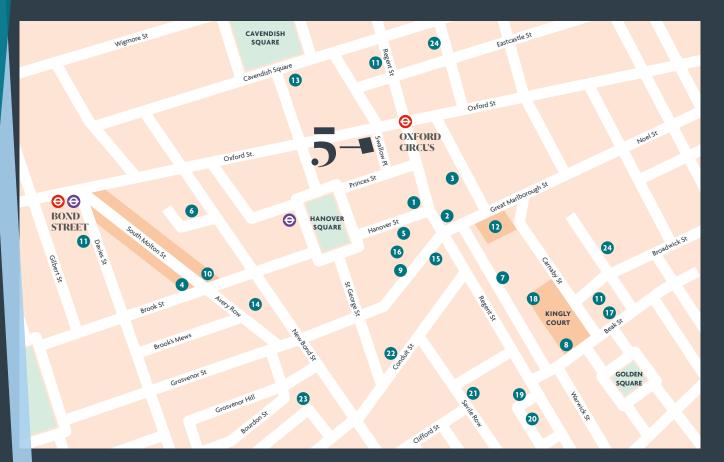

### The Local Area – choice at your fingertips

Arket – Regent Street

Liberty – Great Marlborough Street

Pizza Pilgrims – Carnaby Street

Browns – South Molton Street

Ergon Deli – Maddox Street

#### Within easy reach of amenities & transport

Ugly Dumplings – Newburgh Street

#### **Local Amenities**

- Apple 1.
- Arket 2.
- Aqua Spirit 3.
- 4. Balls Brothers
- Benugo 5.
- 6. Cubé
- Dishoom
- 8. Flat Iron
- 9. Goodman
- 10. Ikeda
- 11. Joe & the Juice
- 12. Liberty

- 13. Market Hall West End
- 14. Mews of Mayfair
- 15. Patara
- 16. Pollen Street Social
- 17. Polpo
- 18. Rosa's
- 19. Sabor
- 20. Sakagura
- 21. Sartoria
- 22. Tokimeite 23. Umu
- 24. Vapiano