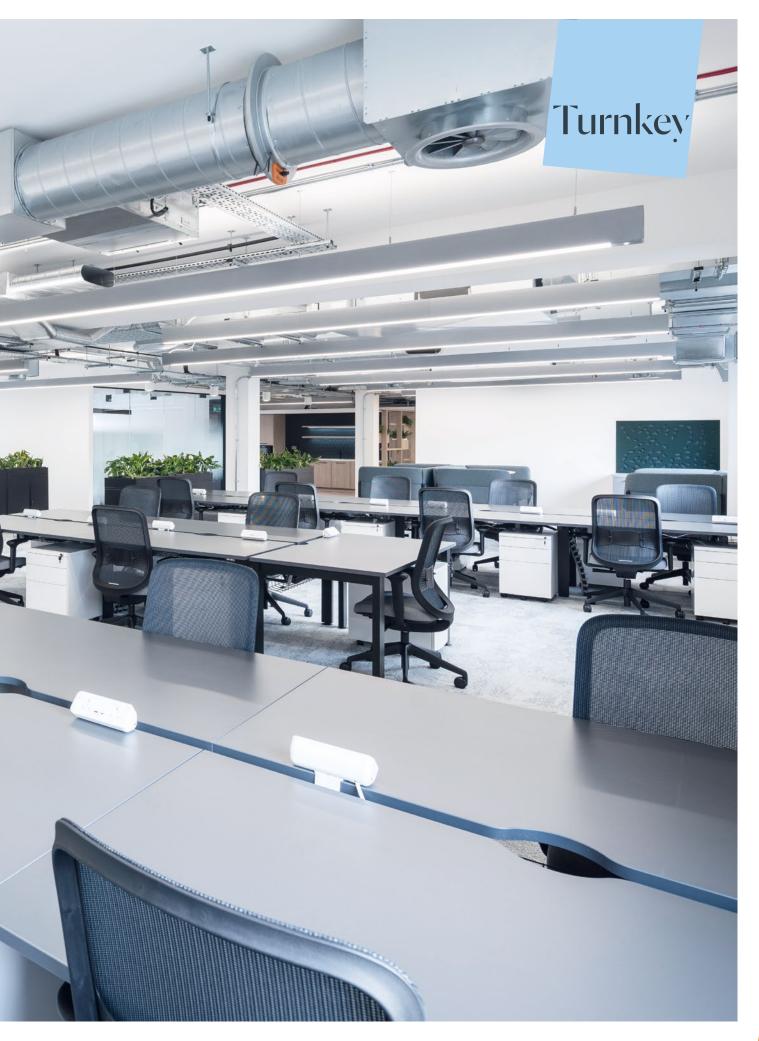

|                            |
| 3rd   | Suite 1            |       | LET to G Network   |                            |
|       | Suite 2            |       | LET to G Network   |                            |
|       |                    |       |                    |                            |
| 2nd   | Suite 1            | 3,368 | 312.9              | CAT A                      |
|       | Suite 2            | 1,042 | 96.8               | CAT A                      |
| Total |                    | 7,800 | 724.6              |                            |
| Total |                    | 7,800 | 724.6              |                            |



📕 CAT A Floor\* 📕 The Terrace 📗 Core

\* Turnkey solutions can be delivered across all spaces.



Typical Floor – CAT A







#### Typical Floor Cat A c.4,400 Sq Ft (408.8 Sq M)

Suite 1 3,368 Sq Ft (312.9 Sq M) ษเค 616 F. 저 Suite 2 1,042 Sq Ft (96.8 Sq M)

Swall<u>ow Place</u>

## Turnkey

#### Whole Floor

c. 4,400 Sq Ft (408.8 Sq M) Workspaces 30 Hotdesks 18 1 Person offices 2 4 person meeting rooms 3 10 person meeting room 18 person meeting room Breakout areas 2 Kitchen 1 Reception 1

**Total occupancy** 



Swallow Place

#### Suite 2 - No meeting room c.1,000 Sq Ft (92.9 Sq M)

| Workspaces      | 12 |
|-----------------|----|
| Breakout area   | 1  |
| Kitchen         | 1  |
| Total occupancy | 12 |

#### Suite 2 - With meeting room c.1,000 Sq Ft (92.9 Sq M)

| Workspaces            | 9 |
|-----------------------|---|
| 4 person meeting room | 1 |
| Breakout areas        | 1 |
| Kitchen               | 1