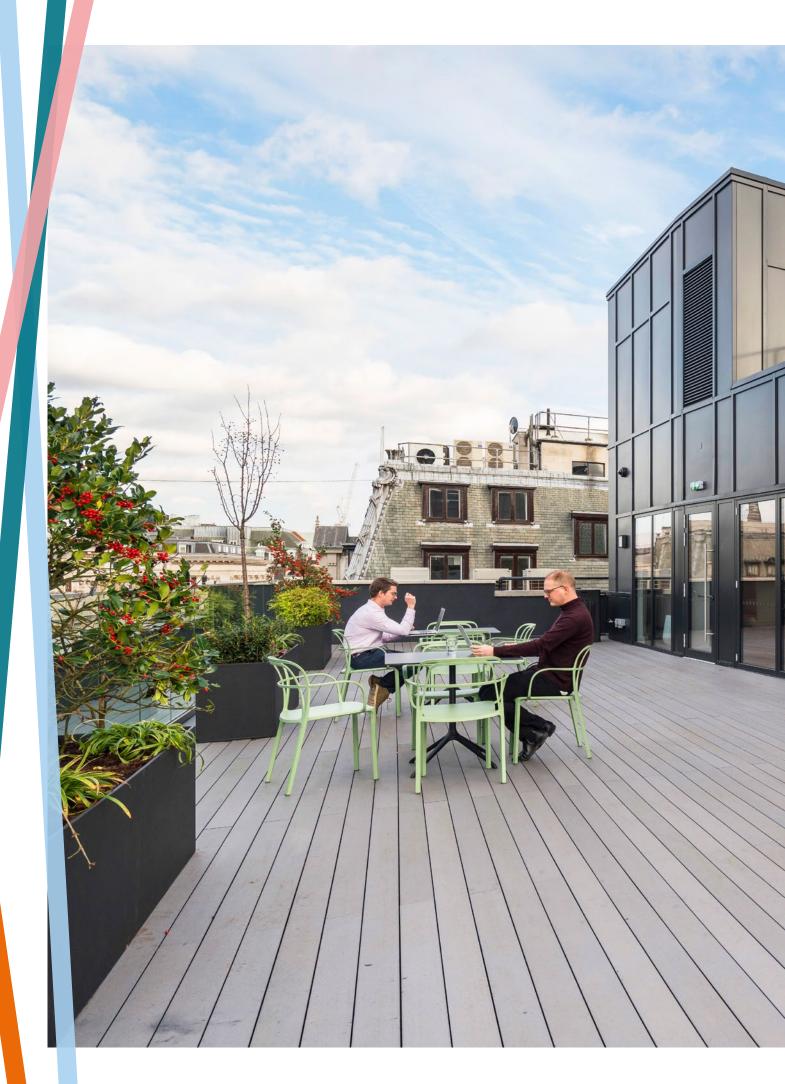

#### The Terrace – Space to meet, host and collaborate

At the top of the building, all occupiers have access to a unique communal space with formal meeting rooms, collaboration desks, tea point and a spectacular roof terrace.

Benefiting from an abundance of greenery and natural light, this space is available for hot-desking, fresh air, meetings and events.

**Event Space** 

Comfortable

hot-desking

Teapoint

2 x formal meeting rooms / 1 x boardroom

**Roof terrace** 

Open meeting booths

Wellbeing events

Wifi

Meeting room

Kitchen

Breakout facilities

Hot desking