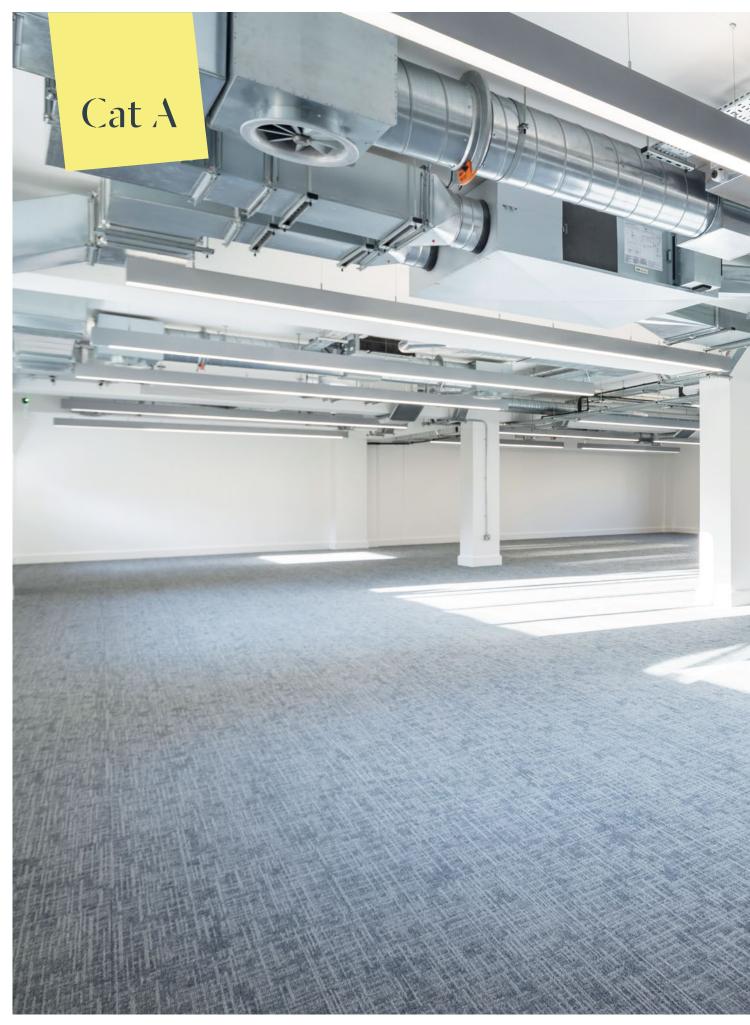

### Summary Specification

refurbished

Fully

Turn key opportunity

Manned reception

Cycle storage

Access to Regent Street Privilege Club

Shower and changing facilities

Communal roof terrace

htte

Large dedicated teapoint

Leasing Options

The floors are available with a choice of options:

Typical Floor – CAT A

6th Floor Suite 2 sample fit out