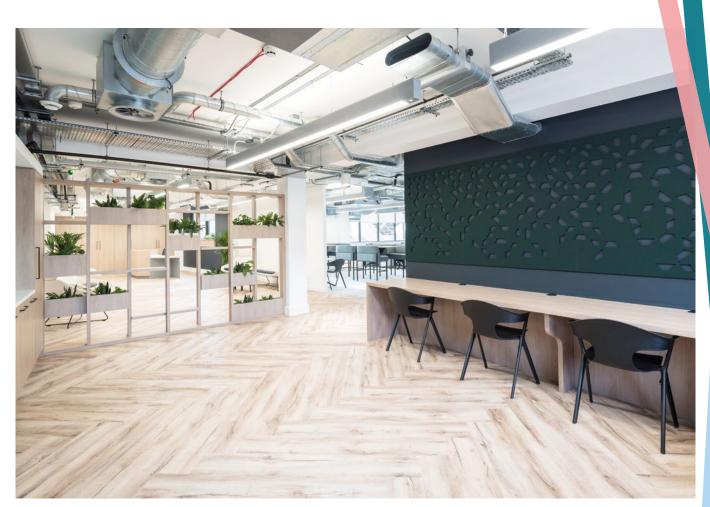

#### The Terrace – Space to meet, host and collaborate

At the top of the building, all occupiers have access to a unique communal space with formal meeting rooms, collaboration desks, tea point and a spectacular roof terrace.

Benefiting from an abundance of greenery and natural light, this space is available for hot-desking, fresh air, meetings and events.

**Event Space** 

Comfortable

hot-desking

Teapoint

2 x formal meeting rooms / 1 x boardroom