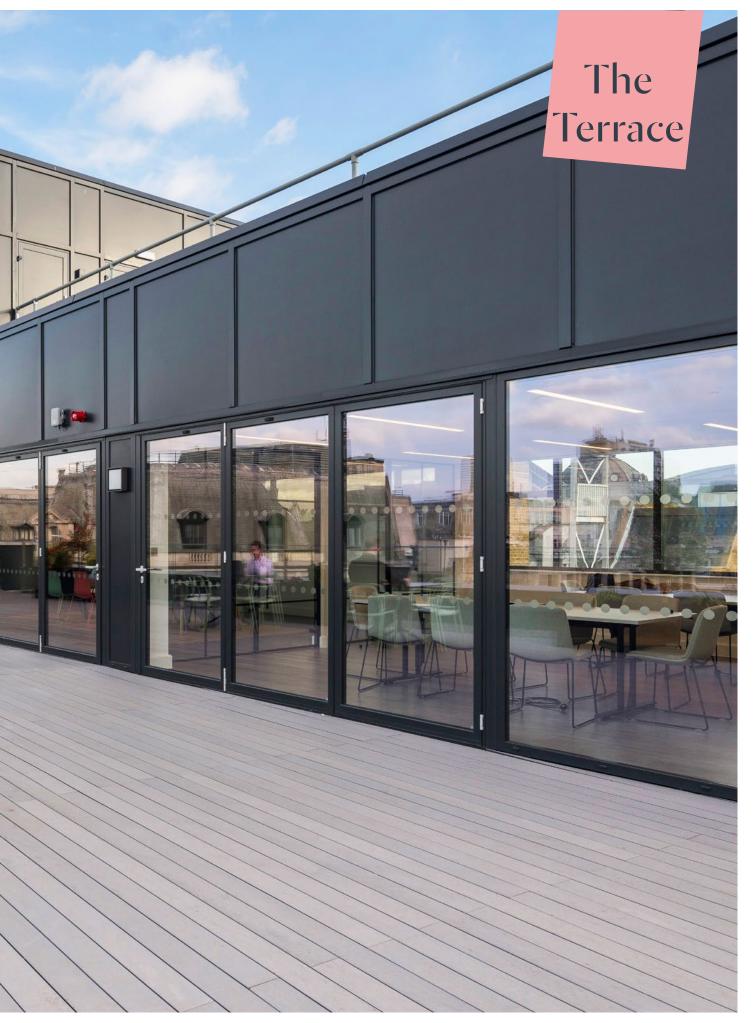

#### The Terrace – Space to meet, host and collaborate

At the top of the building, all occupiers have access to a unique communal space with formal meeting rooms, collaboration desks, tea point and a spectacular roof terrace.

Benefiting from an abundance of greenery and natural light, this space is available for hot-desking, fresh air, meetings and events.

**Event Space** 

Comfortable

hot-desking

Teapoint

2 x formal meeting rooms / 1 x boardroom

**Roof terrace** 

Open meeting booths

Wellbeing events

Wifi

Meeting room

Kitchen

Breakout facilities

Hot desking