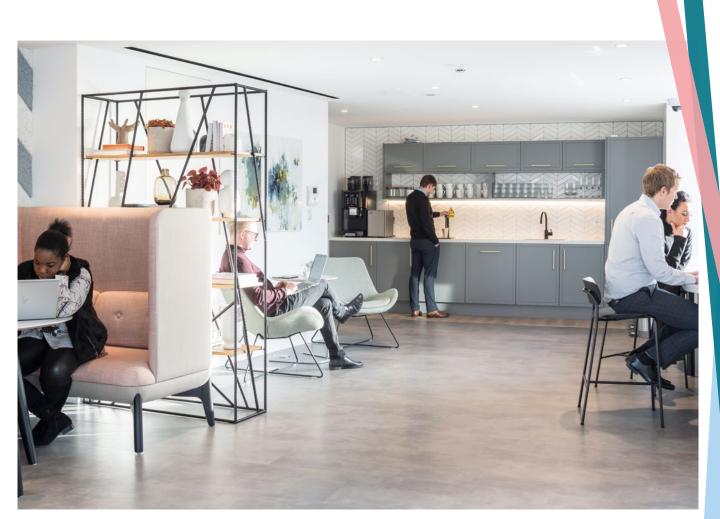

# Newly crafted flexible space

5 Swallow Place offers up to 7,800 sq ft of newly refurbished office space nestled between stylish Mayfair and vibrant Soho.

A contemporary, bright reception welcomes you through to the office accommodation over five floors with a communal space and impressive terrace on the 6th floor.

### Summary Specification

refurbished

Fully

Turn key opportunity

Manned reception

Cycle storage

Access to Regent Street Privilege Club

Shower and changing facilities

Communal roof terrace

htte

Large dedicated teapoint

Leasing Options

The floors are available with a choice of options:

Typical Floor – CAT A

6th Floor Suite 2 sample fit out