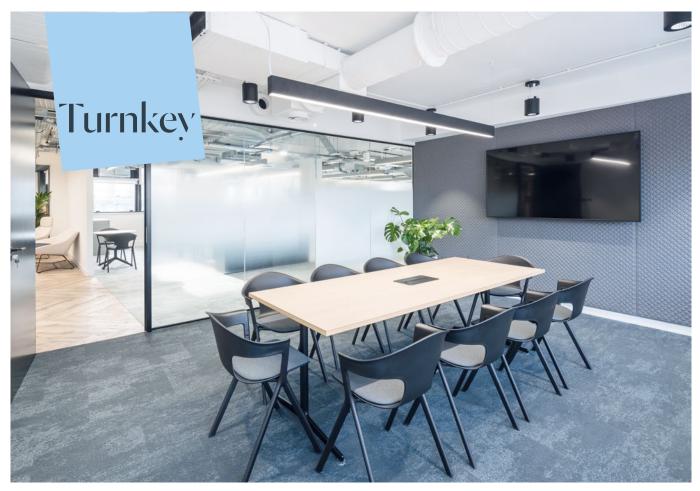

## Turnkey

#### Typical Floor Cat A c.4,400 Sq Ft (408.8 Sq M)

Suite 1 3,368 Sq Ft (312.9 Sq M) ษเค 616 F. 저 Suite 2 1,042 Sq Ft (96.8 Sq M)

Swall<u>ow Place</u>