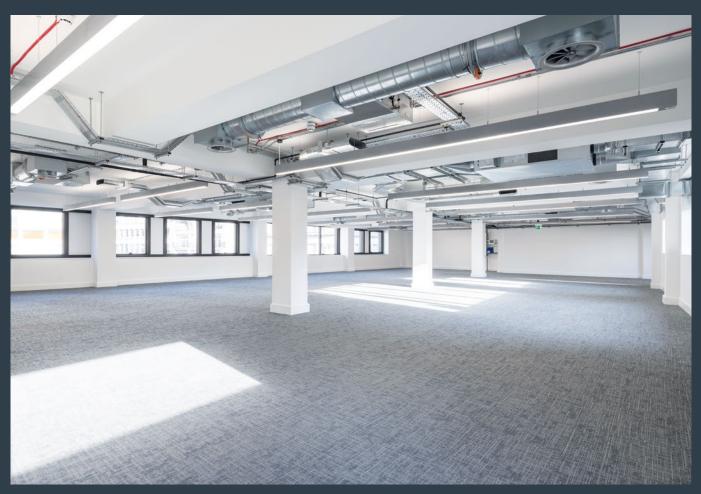

### Summary Specification

refurbished

Fully

Turn key opportunity

Manned reception

Cycle storage

Access to Regent Street Privilege Club

Shower and changing facilities

Communal roof terrace

htte

Large dedicated teapoint

Leasing Options

The floors are available with a choice of options:

Typical Floor – CAT A

6th Floor Suite 2 sample fit out