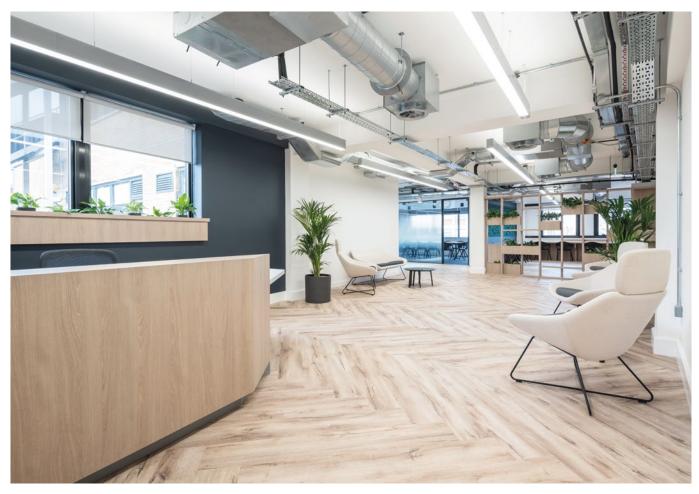

# Newly crafted flexible space

5 Swallow Place offers up to 7,800 sq ft of newly refurbished office space nestled between stylish Mayfair and vibrant Soho.

A contemporary, bright reception welcomes you through to the office accommodation over five floors with a communal space and impressive terrace on the 6th floor.