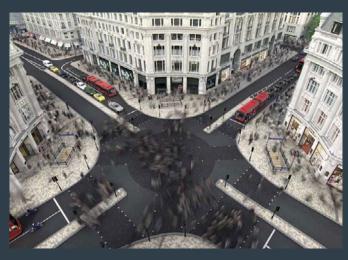

Oxford Circus

Elizabeth Line entrance at Hanover Square – 2 minute's walk from Swallow Place

## Connectivity

The building is a short stroll from Oxford Circus which provides excellent connections with direct trains to London's key underground and national rail stations.

Connectivity will soon be further enhanced with the opening of the Elizabeth Line at Bond Street and its new entrance on Hanover Square.