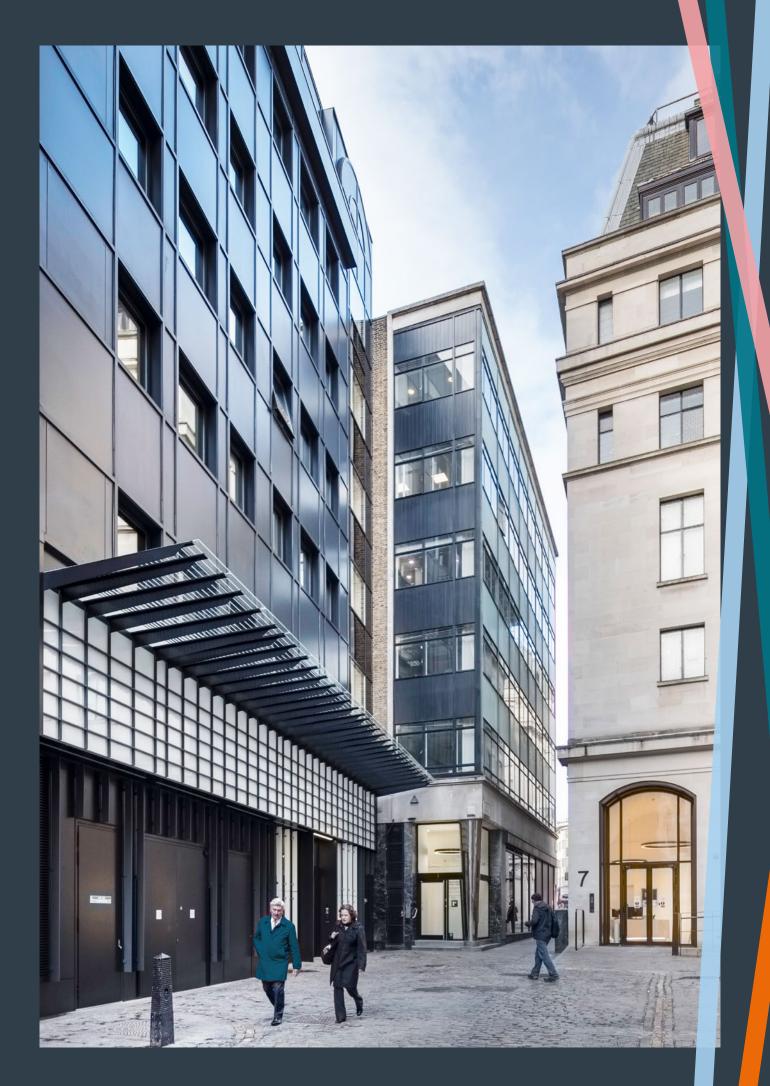

### 5 Swallow Place London W1

# Newly crafted flexible space

5 Swallow Place offers up to 7,800 sq ft of newly refurbished office space nestled between stylish Mayfair and vibrant Soho.

A contemporary, bright reception welcomes you through to the office accommodation over five floors with a communal space and impressive terrace on the 6th floor.