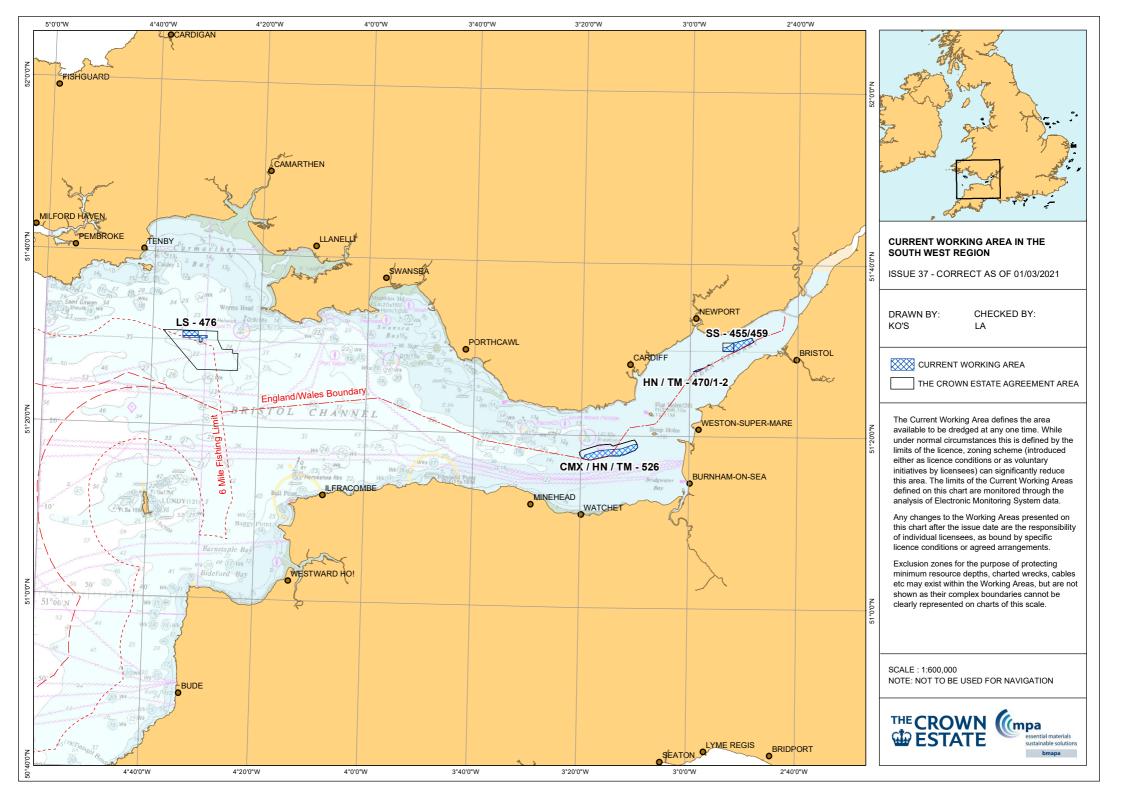

# Issue 37: Current Working Areas - South West Region, 01/03/2021

All co-ordinates WGS84 in Degrees, Decimal Minutes Working Areas modified since last issue are highlighted in red

| 455.66        | 02.54.0000 144 | 54 20 4200 N | 47616        | 04.24.4204.144 | 54.20.0246 N |
|---------------|----------------|--------------|--------------|----------------|--------------|
| Area 455 SS   | 02 54.0000 W   | 51 30.4200 N | Area 476 LS  | 04 34.4391 W   | 51 30.9246 N |
|               | 02 52.9200 W   | 51 30.6000 N |              | 04 34.4103 W   | 51 30.4126 N |
|               | 02 52.0800 W   | 51 31.0000 N |              | 04 31.5600 W   | 51 30.4752 N |
|               | 02 52.0000 W   | 51 31.0000 N |              | 04 31.5882 W   | 51 30.9871 N |
|               | 02 52.0000 W   | 51 30.0300 N |              |                |              |
|               | 02 54.0000 W   | 51 30.0300 N |              | 04 34.4103 W   | 51 30.4126 N |
|               |                |              |              | 04 34.3983 W   | 51 30.1874 N |
| Area 459 SS   | 02 52.0000 W   | 51 31.0000 N |              | 04 31.5473 W   | 51 30.2520 N |
|               | 02 48.6000 W   | 51 31.6000 N |              | 04 31.5600 W   | 51 30.4755 N |
|               | 02 48.3000 W   | 51 31.1000 N |              |                |              |
|               | 02 52.0000 W   | 51 29.9000 N |              | 04 31.3859 W   | 51 30.4536 N |
|               |                |              |              | 04 31.3487 W   | 51 29.7781 N |
| Area 470/1 HN | 02 59.4288 W   | 51 27.5922 N |              | 04 30.8306 W   | 51 29.7893 N |
| Area 470/1 TM | 02 58.8622 W   | 51 27.8089 N |              | 04 30.8513 W   | 51 30.1670 N |
| -             | 02 57.4222 W   | 51 28.0697 N |              | 04 29.8784 W   | 51 30.1964 N |
|               | 02 58.5911 W   | 51 27.6728 N |              | 04 29.8943 W   | 51 30.4859 N |
|               |                |              |              |                |              |
| Area 470/2 HN | 02 56.7450 W   | 51 28.3025 N | Area 526 CMX | 03 19.3118 W   | 51 17.7505 N |
| Area 470/2 TM | 02 56.7458 W   | 51 28.4088 N | Area 526 HN  | 03 16.6202 W   | 51 18.3021 N |
| •             | 02 56.3780 W   | 51 28.4271 N | Area 526 TM  | 03 13.8189 W   | 51 18.4667 N |
|               |                |              |              | 03 12.6538 W   | 51 18.5352 N |
|               |                |              |              | 03 10.2283 W   | 51 19.0787 N |
|               |                |              |              | 03 09.7118 W   | 51 19.1064 N |
|               |                |              |              | 03 09.5384 W   | 51 18.7559 N |
|               |                |              |              | 03 10.0020 W   | 51 18.4100 N |
|               |                |              |              | 03 12.1342 W   | 51 17.8294 N |
|               |                |              |              | 03 12.5474 W   | 51 17.8502 N |
|               |                |              |              | 03 12.7955 W   | 51 17.7262 N |
|               |                |              |              | 03 14.8280 W   | 51 17.7076 N |
|               |                |              |              | 03 18.3767 W   | 51 17.1763 N |
|               |                |              |              | 03 19.5837 W   | 51 17.3154 N |
|               |                |              |              |                |              |