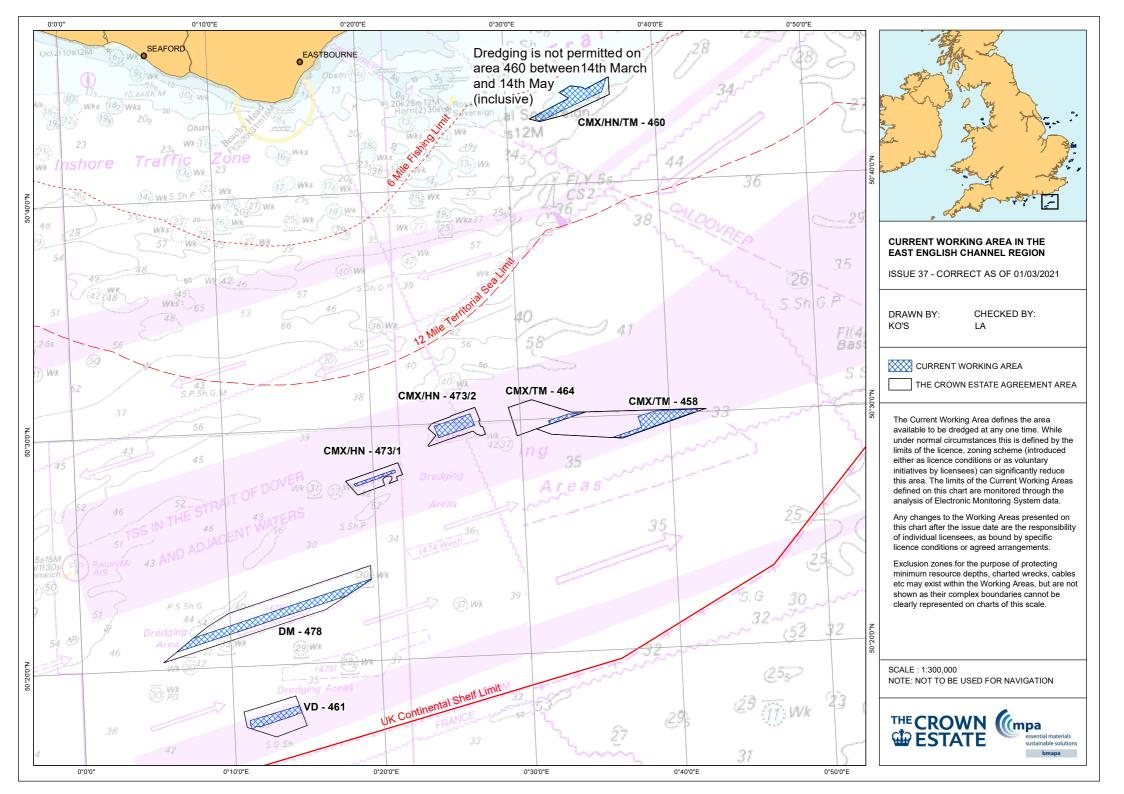

## Issue 37: Current Working Areas - East English Channel Region, 01/03/2021

All co-ordinates WGS84 in Degrees, Decimal Minutes Working Areas modified since last issue are highlighted in red

| Area 458 CMX | 00 36.1706 | Е | 50 29.1350 | N | Area 461 VD    | 00 14.3799 | Е | 50 18.2824 | N  |  | This Document Is Produced By:   |
|--------------|------------|---|------------|---|----------------|------------|---|------------|----|--|---------------------------------|
| Area 458 TM  | 00 36.3894 | Ē | 50 29,1319 |   |                | 00 14.5498 | Ē |            | N  |  | British Marine Aggregate        |
|              | 00 37.0333 | Ē | 50 29.1319 |   |                | 00 14.1742 | Ē | 50 17.9511 | N  |  | Producers Association           |
|              | 00 38,1395 | Ē | 50 29.3640 |   |                | 00 14.1773 | E | 50 17.8963 | N  |  | Room 21 Enterprise House        |
|              | 00 41.8892 | Ē | 50 30.0840 |   |                | 00 11.6393 | Ē | 50 17.4393 | N  |  | Ocean Village                   |
|              | 00 41.8661 | Ē | 50 30.1440 |   |                | 00 11.6332 | Ē | 50 17.4584 | N  |  | Southampton                     |
|              | 00 39.1499 | Ē | 50 30.1800 |   |                | 00 11.4018 | Ē | 50 17.4528 | N  |  | SO14 3XB                        |
|              | 00 37.8775 | Ē | 50 29.9640 |   |                | 00 11.3209 | Ē | 50 17.3968 | N  |  | 023 8048 8766                   |
|              | 00 38.0827 | Ē | 50 29.4941 |   |                | 00 11.1526 | Ē | 50 17.3928 | N  |  | 020 0040 0700                   |
|              | 00 36.1706 | Ē | 50 29.1350 |   |                | 00 11.1300 | Ē | 50 17.4192 | N  |  | The Crown Estate                |
|              | 00 00.1700 | - | 50 25.1050 |   |                | 00 11.1284 | Ē | 50 17.4462 | N  |  | St James's Market               |
| Area 460 CMX | 00 33.6575 | Е | 50 43.9618 | N |                | 00 11.0597 | Ē | 50 17.5390 | N  |  | London                          |
| Area 460 HN  | 00 33.0575 | E |            | N |                | 00 11.0486 | Ē |            | N  |  | SW1Y 4AH                        |
| Area 460 TM  | 00 34.4295 | E |            | N |                | 00 11.0400 | E | 50 17.7270 | IN |  | 020 7851 5000                   |
| area 400 TM  | 00 35.2484 | E | 50 44.1756 |   | Area 473/1 CMX | 00 18.6542 | Е | 50 27.6351 | N  |  | 020 7851 5000                   |
|              |            |   |            |   |                |            |   |            |    |  |                                 |
|              | 00 35.3887 | E | 50 44.0489 | N | Area 473/1 HN  | 00 21.4214 | E | 50 28.1720 | N  |  | Licensee Contact Details:       |
|              | 00 36.8548 | E |            | N |                | 00 21.4836 | E | 50 28.0694 | N  |  |                                 |
|              | 00 36.5008 | Е |            |   |                | 00 20.4656 | Е | 50 27.8701 | Ν  |  | CEMEX UK Marine Ltd (CMX)       |
|              | 00 32.5266 | Е | 50 42.8435 |   |                | 00 20.4697 | Е | 50 27.8611 | N  |  | Baltic Wharf                    |
|              | 00 32.2282 | Е |            | N |                | 00 18.7840 | E | 50 27.5333 | N  |  | Marine Parade                   |
|              | 00 31.9678 | Е | 50 42.8756 | N |                |            |   |            |    |  | Southampton                     |
|              | 00 31.9891 | Е | 50 43.0273 |   | Area 473/2 CMX | 00 24.2007 | E | 50 29.9599 | N  |  | SO14 5JF                        |
|              | 00 34.2522 | Е | 50 43.6979 | N | Area 473/2 HN  | 00 26.6409 | E | 50 30.4257 | N  |  | 023 8072 0200                   |
|              | 00 33.6575 | Е | 50 43.9618 | Ν |                | 00 26.9235 | Е | 50 29.9163 | N  |  |                                 |
|              |            |   |            |   |                | 00 24.4768 | E | 50 29.4508 | Ν  |  | DEME Building Materials Ltd. (D |
| Area 464 CMX | 00 31.8675 | Е | 50 29.9578 | Ν |                |            |   |            |    |  | Haven 1025 - Scheldedijk 30     |
| Area 464 TM  | 00 31.9616 | Е | 50 29.8103 | Ν | Area 478 DM    | 00 06.3396 | Е | 50 20.7846 | N  |  | B 2070 Zwijndrecht, Belgium     |
|              | 00 32.6030 | Е | 50 29.9320 | N |                | 00 07.5060 | Е | 50 21.3510 | Ν  |  | +32 3 250 59 53                 |
|              | 00 33.9462 | Ē | 50 30.1920 |   |                | 00 19.5378 | Ē | 50 23.5512 | N  |  |                                 |
|              | 00 33.8125 | Ē | 50 30.2340 |   |                | 00 19.5378 | Ē | 50 23.5230 | N  |  | Hanson Aggregates Marine Ltd    |
|              | 00 33.3569 | Ē | 50 30.2040 |   |                | 00 17.8302 | E | 50 22.8750 |    |  | Burnley Wharf                   |
|              | 00 33.2543 | Ē | 50 30.2278 |   |                | 00 17.000E | - | 00 22.0700 |    |  | Marine Parade                   |
|              | 00 31.8675 | Ē | 50 29.9578 |   |                |            |   |            |    |  | Southampton                     |
|              | 00 01.0070 | - | 50 25.5570 |   |                |            |   |            |    |  | SO14 5JF                        |
|              |            |   |            |   |                |            |   |            |    |  | 023 8082 8200                   |
|              |            |   |            |   |                |            |   |            |    |  | 023 8082 8200                   |
|              |            |   |            |   |                |            |   |            |    |  | Tarmac Marine Ltd (TM)          |
|              |            |   |            |   |                |            |   |            |    |  |                                 |
|              |            |   |            |   |                |            |   |            |    |  | Drayton House,                  |
|              |            |   |            |   |                |            |   |            |    |  | Drayton Lane,                   |
|              |            |   |            |   |                |            |   |            |    |  | Oving,                          |
|              |            |   |            |   |                |            |   |            |    |  | Chichester,                     |
|              |            |   |            |   |                |            |   |            |    |  | PO20 2EW                        |
|              |            |   |            |   |                |            |   |            |    |  | 01243 817 200                   |

Licensees retain the right to alter any of the above co-ordinates in accordance with the conditions of their Marine Licence or any voluntary agreements they may have in place.

Ltd (TM) Volker Dredging Ltd (VD) Robert Brett House Ashford Road Canterbury Kent

CT4 7PP 01227 829041

At all times, it is the responsibility of individual licensees to notify regulators and other stakeholders of the intention to modify any of the co-ordinates defining the Current Working Area.