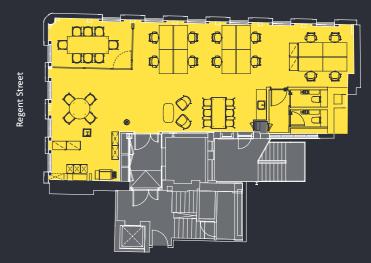

## Accommodation

| Floor                          | Sq Ft | Sq M  |
|--------------------------------|-------|-------|
| 6th                            | 1,249 | 116.0 |
| 5th                            | 1,501 | 139.4 |
| 4th                            | 1,788 | 166.0 |
| 3rd                            | LET   | LET   |
| 2nd                            | 1,792 | 166.5 |
| lst                            | 1,763 | 163.8 |
| 8 Person Bookable Meeting Room |       |       |
| Total                          | 8,093 | 751.7 |

For indicative purposes only. Not to scale.

### Typical Floor

1,792 Sq Ft (166.5 Sq M)

| Workspaces            | 22 |
|-----------------------|----|
| Hotdesks              | 6  |
| 8 person meeting room | 1  |
| Breakout areas        | 2  |
| Kitchenette           | 1  |
| Total occupancy       | 28 |