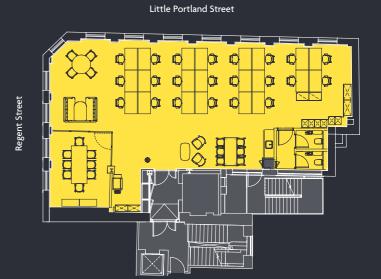

## Accommodation

| Floor                          | Sq Ft | Sq M  |
|--------------------------------|-------|-------|
| 6th                            | 1,249 | 116.0 |
| 5th                            | 1,501 | 139.4 |
| 4th                            | 1,788 | 166.0 |
| 3rd                            | LET   | LET   |
| 2nd                            | 1,792 | 166.5 |
| lst                            | 1,763 | 163.8 |
| 8 Person Bookable Meeting Room |       |       |
| Total                          | 8,093 | 751.7 |

### Typical Floor

1,792 Sq Ft (166.5 Sq M)

| Workspaces            | 22 |
|-----------------------|----|
| Hotdesks              | 6  |
| 8 person meeting room | 1  |
| Breakout areas        | 2  |
| Kitchenette           | 1  |
| Total occupancy       | 28 |