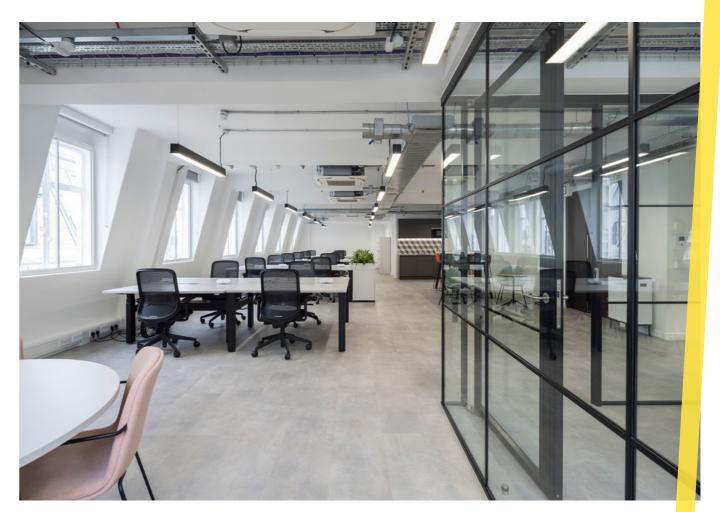

## An elegant new office building

12 Little Portland Street offers up to 10,128 sq ft of newly refurbished and fully fitted out office space nestled between stylish Fitzrovia and bustling Soho.

A contemporary, bright reception welcomes you through to the newly refurbished office accommodation, arranged over six floors. The office floors are fully fitted out to the highest of standards, offering a unique turn-key opportunity.

#### Specification

All inclusive rent & flexible leases

Fully fitted & furnished

Plug and play fibre enabled

Manned reception

Cycle storage

Shower facilities

The