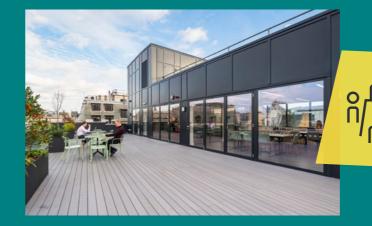

## An elegant new office building

12 Little Portland Street offers up to 10,128 sq ft of newly refurbished and fully fitted out office space nestled between stylish Fitzrovia and bustling Soho.

A contemporary, bright reception welcomes you through to the newly refurbished office accommodation, arranged over six floors. The office floors are fully fitted out to the highest of standards, offering a unique turn-key opportunity.

## Meeting and events spaces

Bookable meeting room on the first floor and monthly credits available for the meeting room and events space situated at 5 Swallow Place.