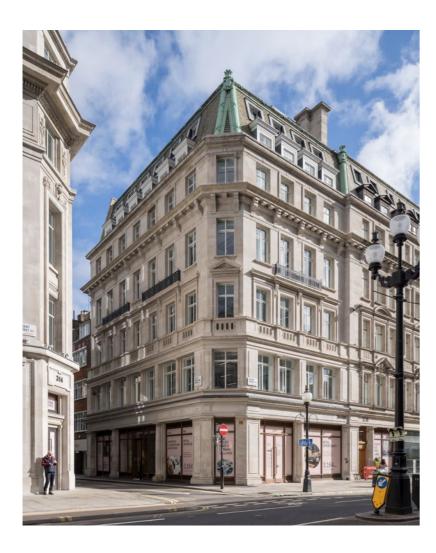

## 12 Little Portland Street London W1

by THE CROWN ESTATE

## An elegant new office building

12 Little Portland Street offers up to 10,128 sq ft of newly refurbished and fully fitted out office space nestled between stylish Fitzrovia and bustling Soho.

A contemporary, bright reception welcomes you through to the newly refurbished office accommodation, arranged over six floors. The office floors are fully fitted out to the highest of standards, offering a unique turn-key opportunity.