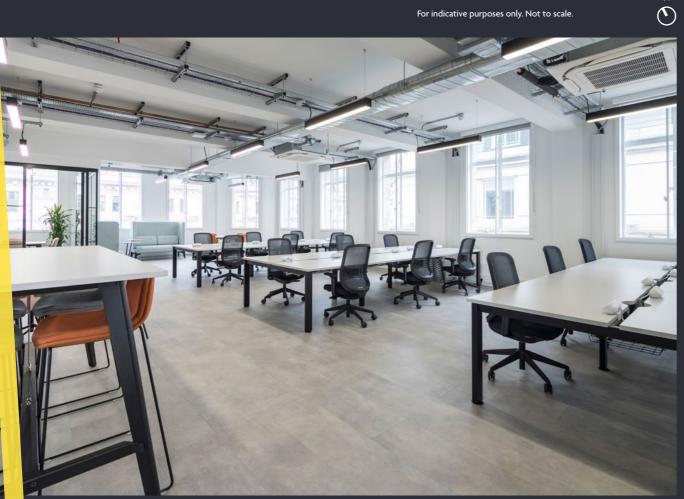

## An elegant new office building

12 Little Portland Street offers up to 10,128 sq ft of newly refurbished and fully fitted out office space nestled between stylish Fitzrovia and bustling Soho.

A contemporary, bright reception welcomes you through to the newly refurbished office accommodation, arranged over six floors. The office floors are fully fitted out to the highest of standards, offering a unique turn-key opportunity.

#### Specification

All inclusive rent & flexible leases

Fully fitted & furnished

Plug and play fibre enabled

Manned reception

Cycle storage

Shower facilities

The