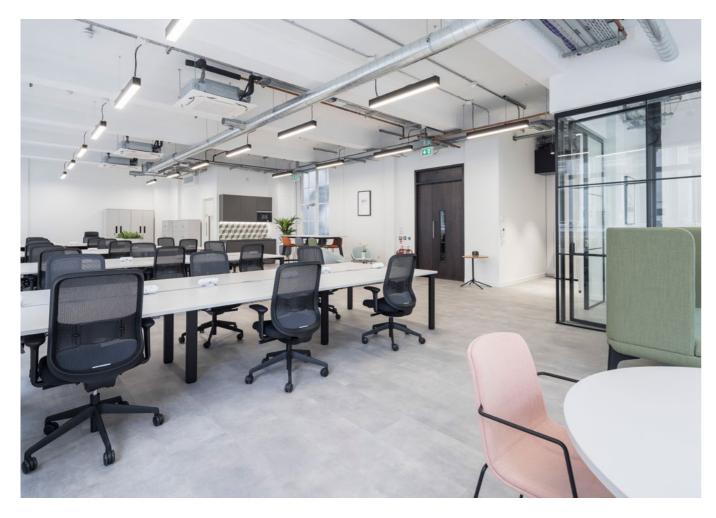

## An elegant new office building

12 Little Portland Street offers up to 10,128 sq ft of newly refurbished and fully fitted out office space nestled between stylish Fitzrovia and bustling Soho.

A contemporary, bright reception welcomes you through to the newly refurbished office accommodation, arranged over six floors. The office floors are fully fitted out to the highest of standards, offering a unique turn-key opportunity.

### Typical Floor

1,792 Sq Ft (166.5 Sq M)

| Workspaces            | 22 |
|-----------------------|----|
| Hotdesks              | 6  |
| 8 person meeting room | 1  |
| Breakout areas        | 2  |
| Kitchenette           | 1  |
| Total occupancy       | 28 |