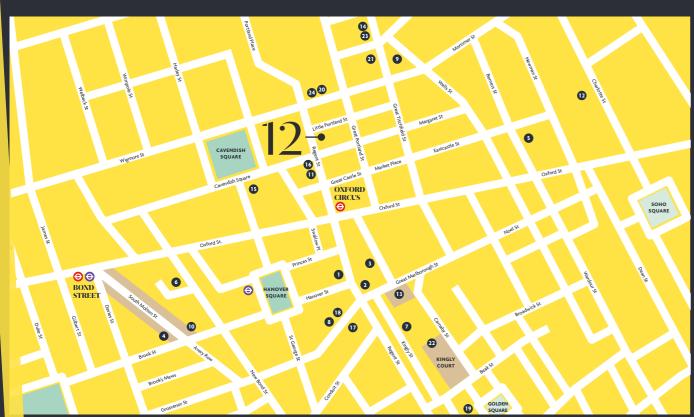

# The Local Area – choice at your fingertips

Psycle – Mortimer Street

Niketown – Oxford Street

Liberty – Great Marlborough Street

Apple – Regent Street

Berners Tavern – Berners Street

Salt Yard – Goodge Street

## Within easy reach of amenities & transport

12 Little Portland Street is only a short stroll from the bustling restaurant and retail scene around Regent Street and Fitzrovia.

Oxford Circus provides excellent connections with direct trains to London's key underground and national rail stations. Connectivity will soon be further enhanced with the opening of Elizabeth Line at Bond Street, with an entrance on Hanover Square.

#### **Local Amenities**

- Apple
   Arket
- 3. Aqua Spirit
- 4. Balls Brothers
- 5. Berners Tavern
- 6. Cubé
- 7. Dishoom
- 8. Goodman
- 9. Homeslice
- 10. Ikeda
- 11. Joe & the Juice
- 12. Koba

- 13. Liberty
- 14. Mac and Wild
- 15. Market Hall West End
- 16. Meat Liquor
- 17. Patara
- 18. Pollen Street Social
- 19. Polpo
- 20. Psycle
- 21. Riding House Cafe
- 22. Rosa's
- 23. Scandinavian Kitchen
- 24. Workshop Coffee

#### **Journey Times**

| Oxford Circus           | <b>0</b> • • •    | < 1 minute walk |
|-------------------------|-------------------|-----------------|
| Bond Street             | <b>⊖ ⊖</b> ••     | 8 mins walk     |
| Goodge Street           | <b>•</b> •        | 9 mins walk     |
| Tottenham Court Road    | ⊖ ⊖ • •           | 10 mins walk    |
| Victoria                | ⊖ ≩ •••           | 13 mins         |
| King's Cross St Pancras | <b>⊖ € ⊘</b> •••• | • 13 mins       |