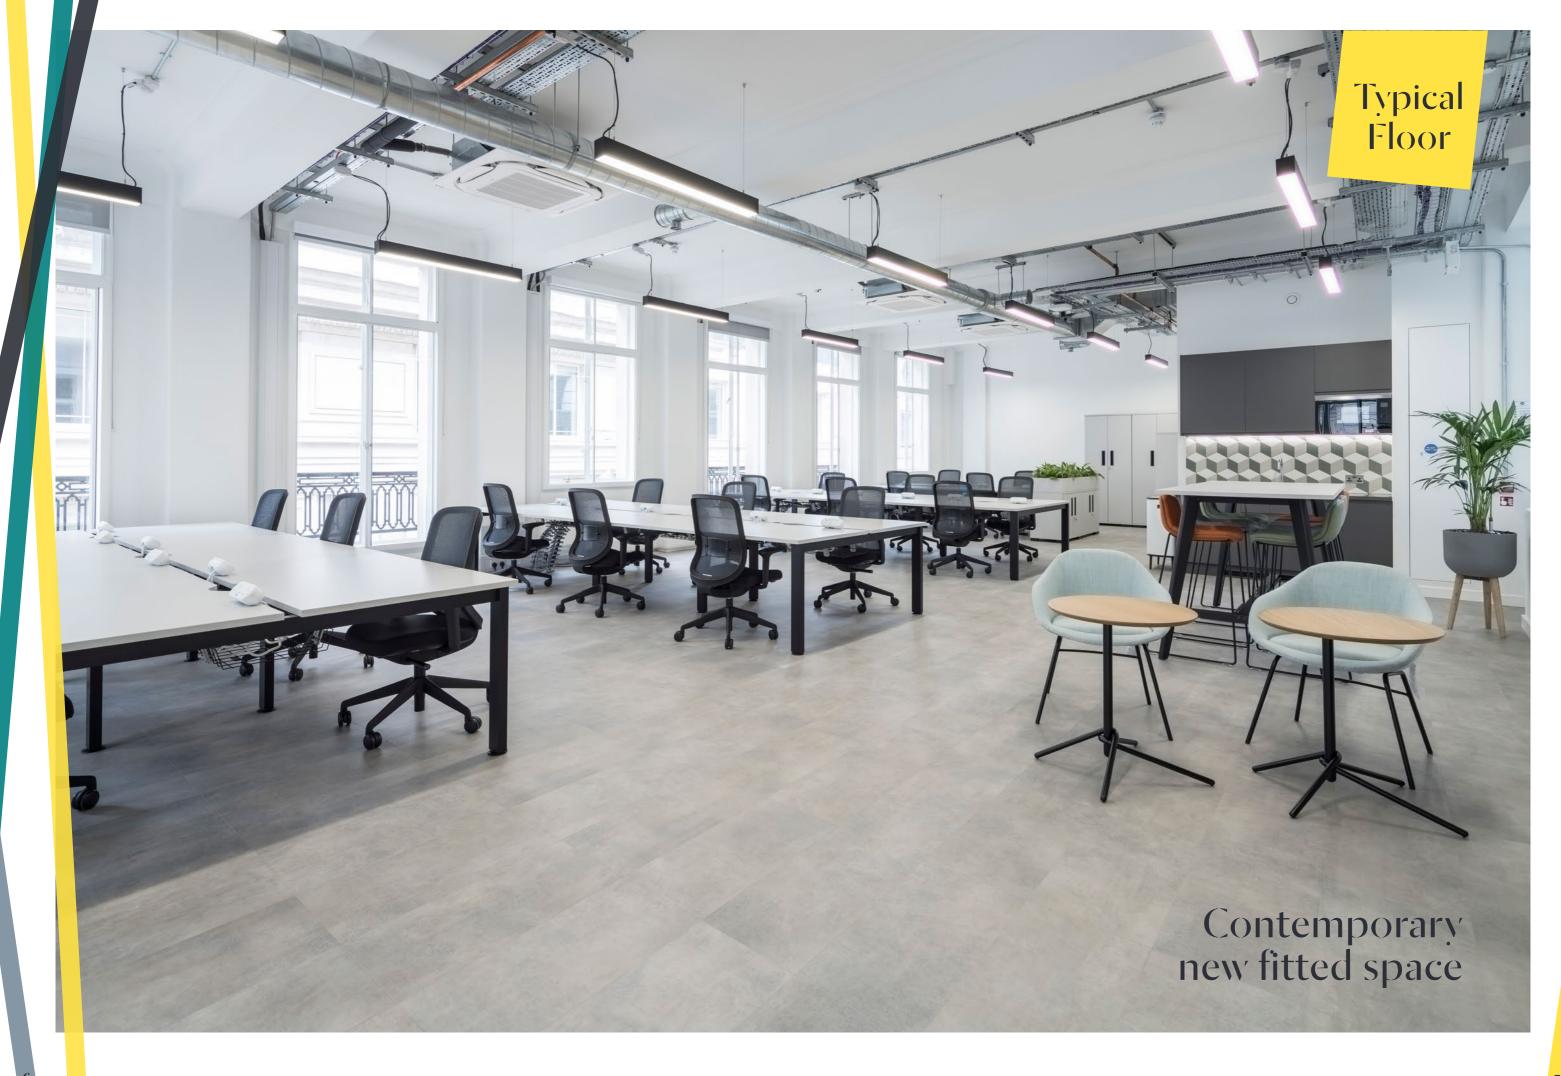

### Typical Floor

1,792 Sq Ft (166.5 Sq M)

| Workspaces            | 22 |
|-----------------------|----|
| Hotdesks              | 6  |
| 8 person meeting room | 1  |
| Breakout areas        | 2  |
| Kitchenette           | 1  |
| Total occupancy       | 28 |