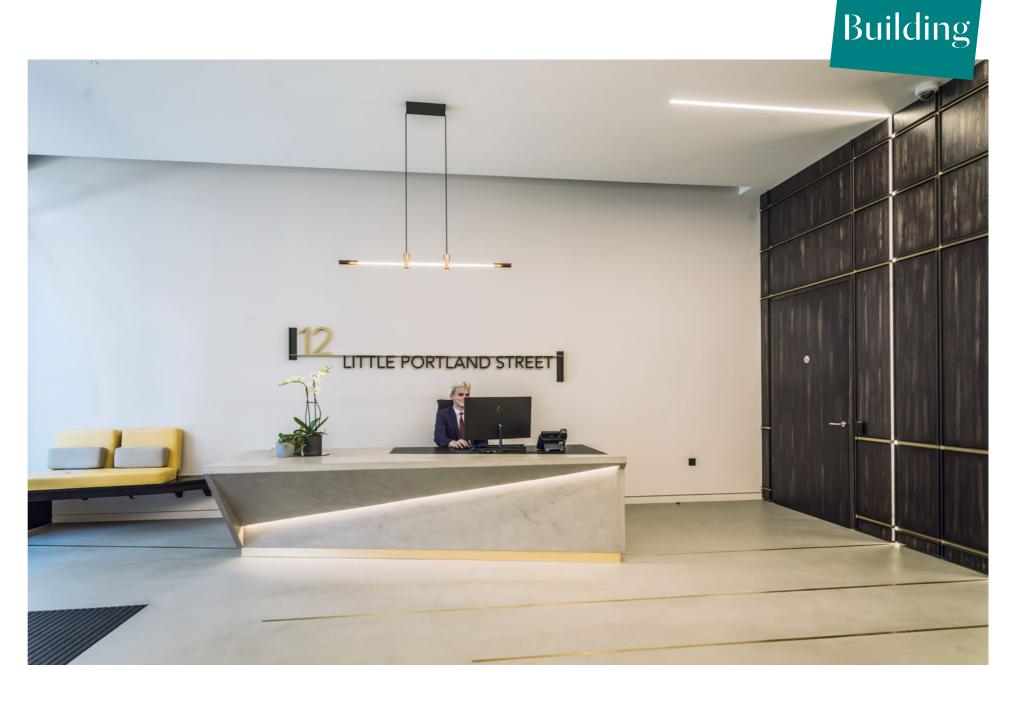

## An elegant new office building

12 Little Portland Street offers up to 10,128 sq ft of newly refurbished and fully fitted out office space nestled between stylish Fitzrovia and bustling Soho.

A contemporary, bright reception welcomes you through to the newly refurbished office accommodation, arranged over six floors. The office floors are fully fitted out to the highest of standards, offering a unique turn-key opportunity.

#### Meet & greet

Manned reception 08:30–17:30 Monday to Friday, with a meet and greet service available for visitors.

24 hour access via access control key cards, kept secure with a roaming security guard.