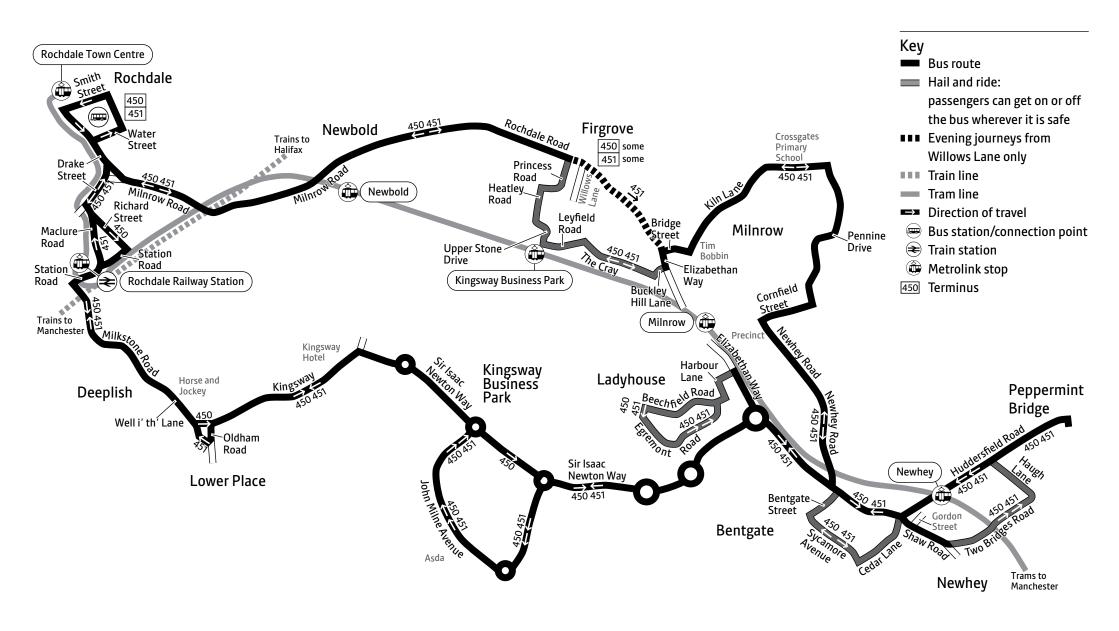

Milnrow

**Firgrove** 

Newbold

Ladyhouse

Kingsway Business Park

Lower Place

Deeplish

Rochdale

## Using this timetable

Timetables show the direction of travel, bus numbers and the days of the week. Main stops on the route are listed on the left. Where no time is shown against a particular stop, it means the bus does not stop there on that journey.

Check any letters which are shown in the timetable against the key at the bottom of the page.