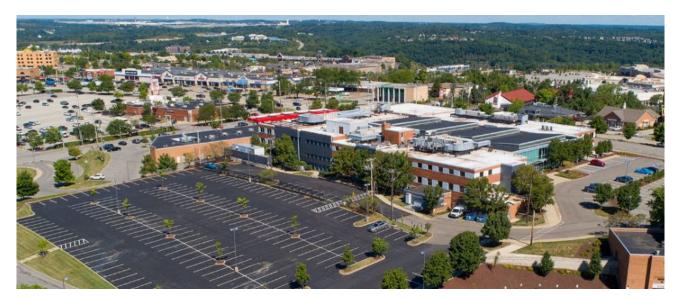

gh offering immediate access to power with near term scalability to 40 MW in 2 year timeframe~

- 130,000 total square feet~
- Abundant parking
- Available Immediately For Sale or Lease
- On-Site Power with Expansion Capacity
- Excellent high-speed fiber connectivity via numerous providers
- Attractive power costs
- Tax Incentives
- Low development and operating costs as compared to the national average
- Formerly occupied by Verizon for an operations center



# **Building**

- 5400 Campbells Run Road Pittsburgh, PA
- Total 130,000 SF Building
- Equipment yard with room for expansion
- C-5 Research and Development Zoning
- On-site 2,500 kVA generator
- Excellent fiber connectivity
- Abundant parking
- Ceiling heights up to 22'
- Multiple training room areas
- Numerous walkable amenities







#### **Power**

#### 3.5 MW Currently On-Site

- Near term expansion to 5 MW
- 3.5 MW of pad mounted transformers on-site
- Scalable to 40 MW in a 2 year~ timeframe
- Power provided by Duquesne Light
- Robust power infrastructure



# **Aerial**



#### Location



# **Photos**







- Access to numerous and diverse fiber providers on-site
- Regional connectivity to major cities and data center hubs including Northern Virginia, Columbus, NY/NJ, Cleveland, Cincinnati and Indianapolis



- Breezeline
- Breezeline Leased
- CenturyLink Metro
- Consolidated Communications
- Crown Castle
- / DQE
- Everstream
- ✓ Level3 Metro
- Segra
- Windstream
- Zayo Metro



## **Pittsburgh**



**Pittsburgh, Pennsylvania** offers a highly competitive cost of doing business and a robust and educated wo