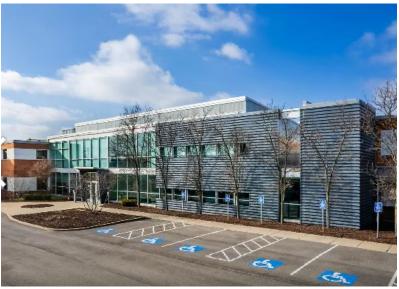

# **Building**

- 5400 Campbells Run Road Pittsburgh, PA
- Total 130,000 SF Building
- Equipment yard with room for expansion
- C-5 Research and Development Zoning
- On-site 2,500 kVA generator
- Excellent fiber connectivity
- Abundant parking
- Ceiling heights up to 22'
- Multiple training room areas
- Numerous walkable amenities