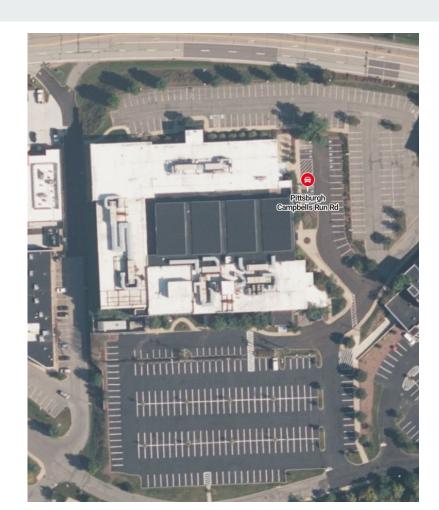

# **Aerial**

# **Building**

- 5400 Campbells Run Road Pittsburgh, PA
- Total 130,000 SF Building
- Equipment yard with room for expansion
- C-5 Research and Development Zoning
- On-site 2,500 kVA generator
- Excellent fiber connectivity
- Abundant parking
- Ceiling heights up to 22'
- Multiple training room areas
- Numerous walkable amenities