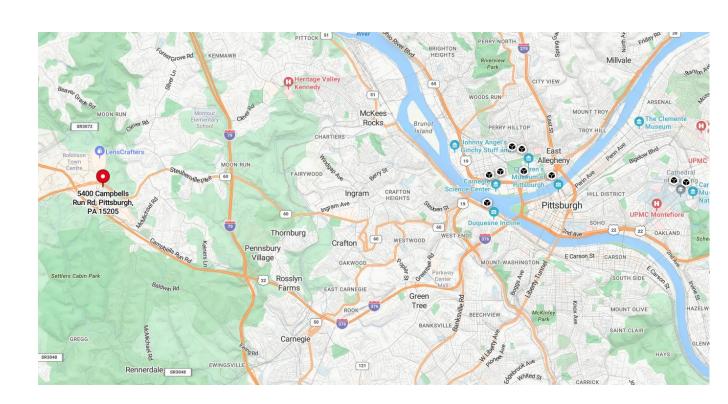

#### Location

# **Building**

- 5400 Campbells Run Road Pittsburgh, PA
- Total 130,000 SF Building
- Equipment yard with room for expansion
- C-5 Research and Development Zoning
- On-site 2,500 kVA generator
- Excellent fiber connectivity
- Abundant parking
- Ceiling heights up to 22'
- Multiple training room areas
- Numerous walkable amenities