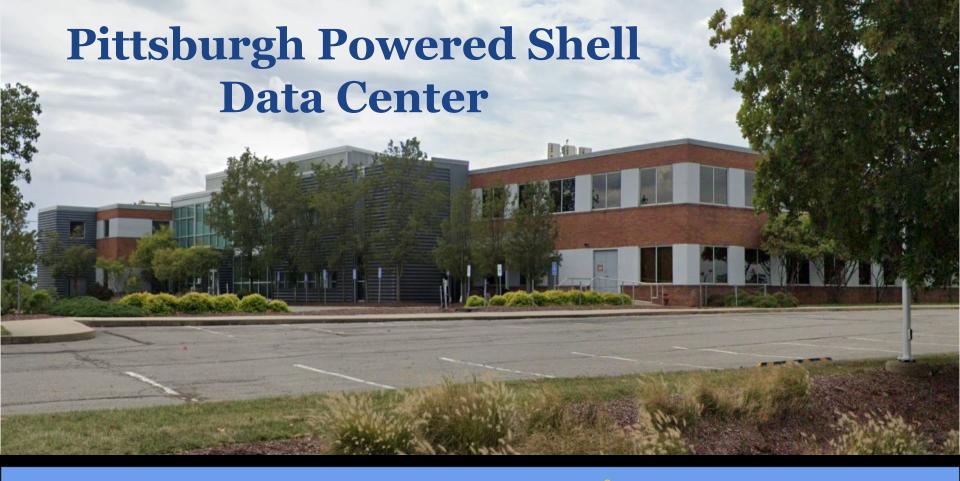

### Available Powered Shell Data Center Pittsburgh, PA

Opportunity

Location

**Building Overview** 

**Fiber Profile** 

**Power** 

Pittsburgh Market

**Aerial** 

# **Building**

- 5400 Campbells Run Road Pittsburgh, PA
- Total 130,000 SF Building
- Equipment yard with room for expansion
- C-5 Research and Development Zoning
- On-site 2,500 kVA generator
- Excellent fiber connectivity
- Abundant parking
- Ceiling heights up to 22'
- Multiple training room areas
- Numerous walkable amenities