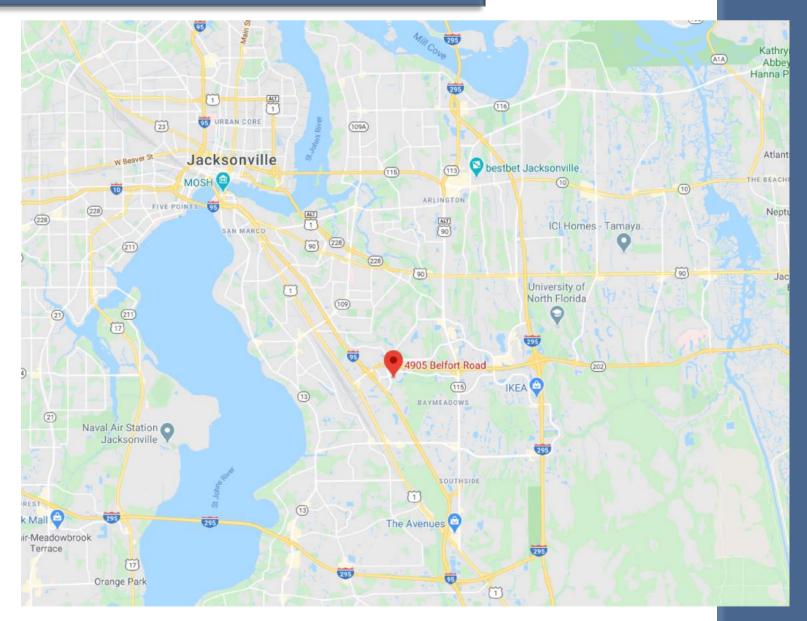

## LOCATION

# AVAILABLE: LOCATION:

Well-situated location just southeast of downtown Jacksonville in a master planned one-level office park with access to major interstates and nearby amenities in a professional setting.