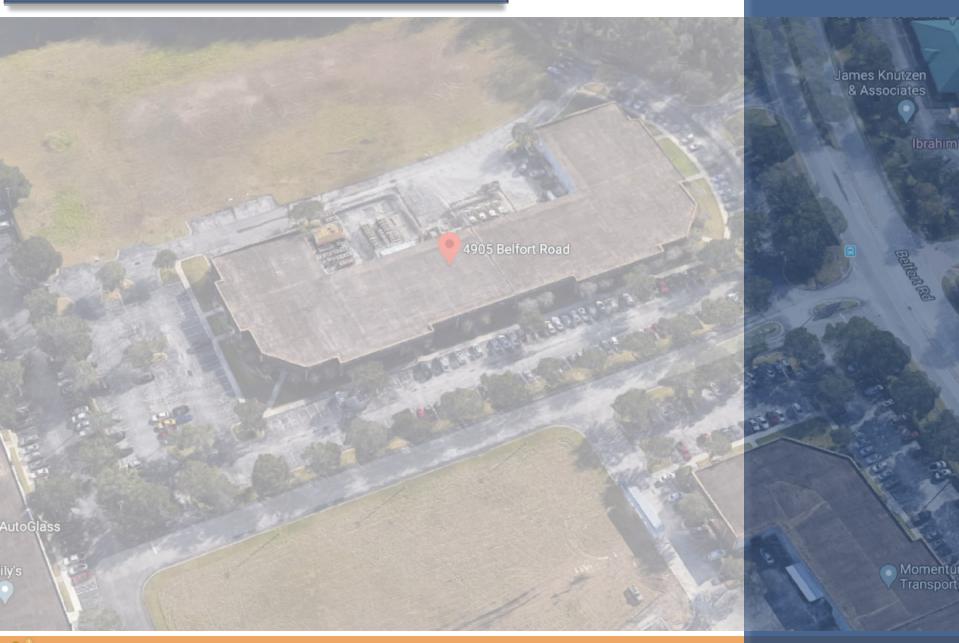

000 SF.

The available space is adjacent to a national data center operator. The space offers excellent fiber connectivity, robust power profile, open floor plan, and secure location offering a great option for fiber providers, call centers and related mission critical requirements.

# AVAILABLE: LOCATION:

Well-situated location just southeast of downtown Jacksonville in a master planned one-level office park with access to major interstates and nearby amenities in a professional setting.

**FIBER:** 

Dual-entry fiber access to the building. Fiber providers at the building or in close proximity include: AT&T, Crown Castle, Centurylink, Level 3 Metro, Uniti, Dark Fiber Systems, Windstream, Zayo, Red1, Spring, Southern Telecom Long Haul, Hudson, and Resurgence Infrastructure.



# AERIAL





# BUILDING



## LOCATION



#### FIBER - Metro and Long Haul

**FiberL**ocator

Jacksonville FL

4905 Belfort Rd, Jacksonville, FL 32256, USA Metro Networks

- Allied Fiber
- V Cologix
- V Crown Castle
- N Dark Fiber Systems, Inc
- N Hargray
- Level3 Metro
- Parallel Infrastructure ROW
- N Southern Telecom
- N Uniti Fiber
- Windstream

Long Haul Networks

- N AT&T Long Haul
- CenturyLink Long Haul
- 💉 Hudson Fiber LH Leased
- Level 3 Long Haul
- N Southern Telecom Long Haul
- 😽 Sprint Long Haul
- 🐳 Windstream Long Haul
- 📈 Zayo Leased
- v redIT



#### FIBER – Regional Long Haul

N

N

N

N

N

N

N

N

N

N

N.



## CONTACT

For more information:

Doug Hollidge

704.651.2210 doug@five9sdigital.com