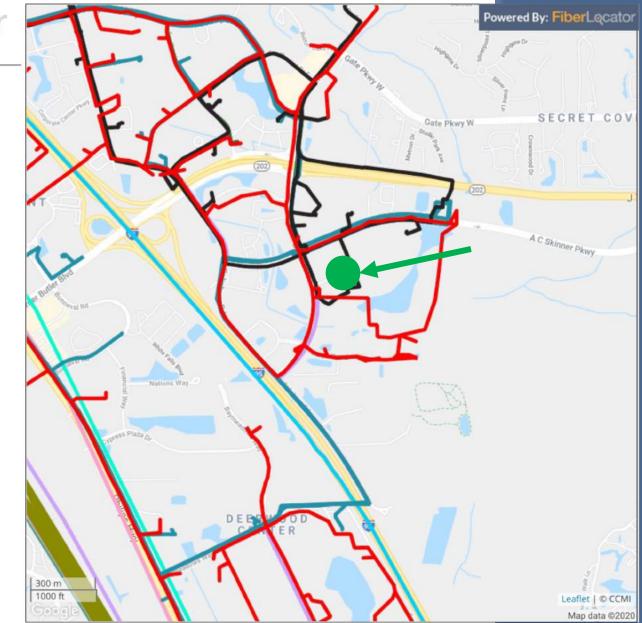

**FIBER:** 

Dual-entry fiber access to the building. Fiber providers at the building or in close proximity include: AT&T, Crown Castle, Centurylink, Level 3 Metro, Uniti, Dark Fiber Systems, Windstream, Zayo, Red1, Spring, Southern Telecom Long Haul, Hudson, and Resurgence Infrastructure.

#### FIBER - Metro and Long Haul

**FiberL**ocator

Jacksonville FL

4905 Belfort Rd, Jacksonville, FL 32256, USA Metro Networks

- Allied Fiber
- V Cologix
- V Crown Castle
- N Dark Fiber Systems, Inc
- N Hargray
- Level3 Metro
- Parallel Infrastructure ROW
- N Southern Telecom
- N Uniti Fiber
- Windstream