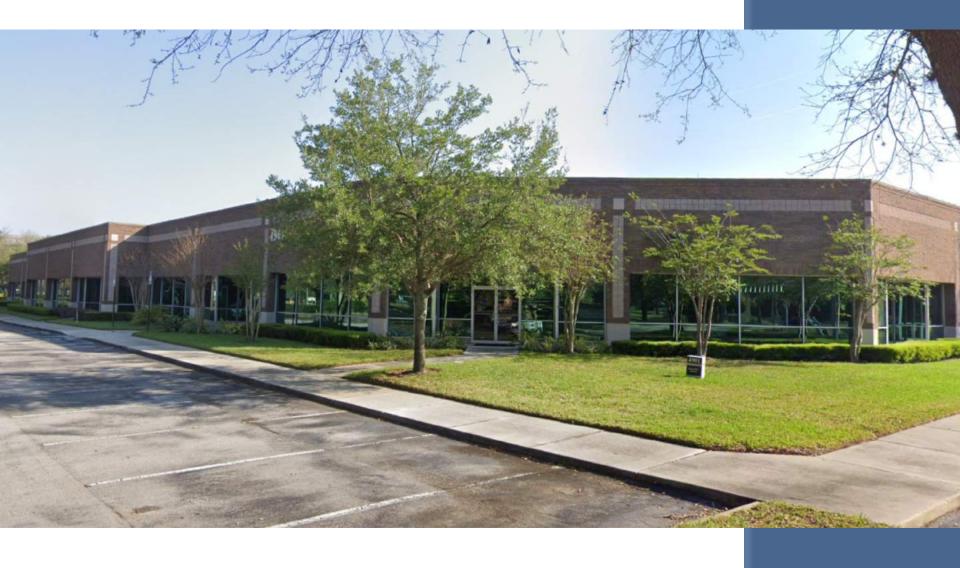

ilable space is adjacent to a national data center operator. The space offers excellent fiber connectivity, robust power profile, open floor plan, and secure location offering a great option for fiber providers, call centers and related mission critical requirements.

# AVAILABLE: LOCATION:

Well-situated location just southeast of downtown Jacksonville in a master planned one-level office park with access to major interstates and nearby amenities in a professional setting.

**FIBER:** 

Dual-entry fiber access to the building. Fiber providers at the building or in close proximity include: AT&T, Crown Castle, Centurylink, Level 3 Metro, Uniti, Dark Fiber Systems, Windstream, Zayo, Red1, Spring, Southern Telecom Long Haul, Hudson, and Resurgence Infrastructure.



# AERIAL





# BUILDING



## LOCATION



#### FIBER - Metro and Long Haul

**FiberL**ocator

Jacksonville FL

4905 Belfort Rd, Jacksonville, FL 32256, USA Metro Networks

- Allied Fiber
- V Cologix
- V Crown Castle
- N Dark Fiber Systems, Inc
- N Hargray
- Level3 Metro
- Parallel Infrastructure ROW
- N Southern Telecom
- N Uniti Fiber
- Windstream

Long Haul Networks

- N AT&T Long Haul
- CenturyLink Long Haul
- 💉 Hudson Fiber LH Leased
- Level 3 Long Haul
- N Southern Telecom Long Haul
- 😽 Sprint Long Haul
- 🐳 Windstream Long Haul
- 📈 Zayo Leased
- v redIT



#### FIBER – Regional Long Haul

N

N

N

N

N

N

N

N

N

N

N.



## CONTACT

For more information:

Doug Hollidge

704.651.2210 doug@five9sdigital.com