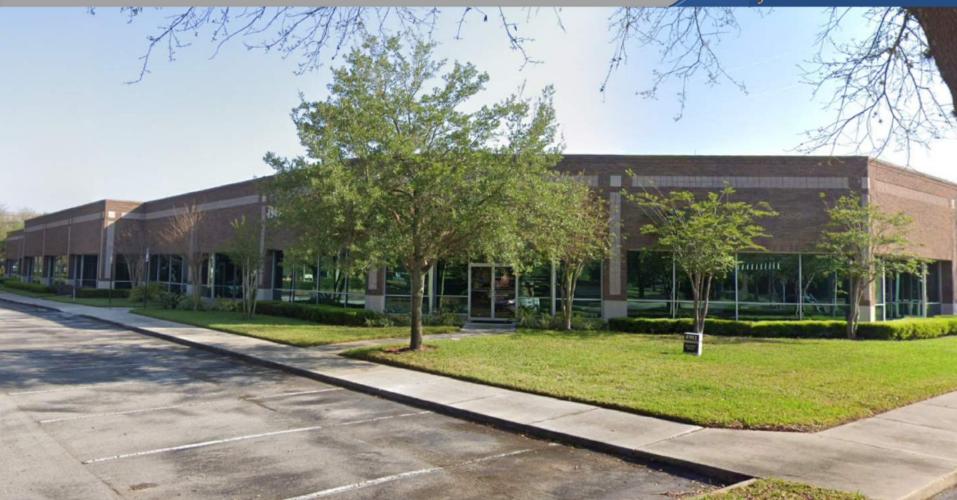

#### **BUILDING INFORMATION**

LOCATION: FOR LEASE: DETAILS:

4905 Belfort Rd Jacksonville FL

**January**, 2021

Up to 15,000 SF SF available – Total building is 60,000 SF.

The available space is adjacent to a national data center operator. The space offers excellent fiber connectivity, robust power profile, open floor plan, and secure location offering a great option for fiber providers, call centers and related mission critical requirements.

# AVAILABLE: LOCATION:

Well-situated location just southeast of downtown Jacksonville in a master planned one-level office park with access to major interstates and nearby amenities in a professional setting.