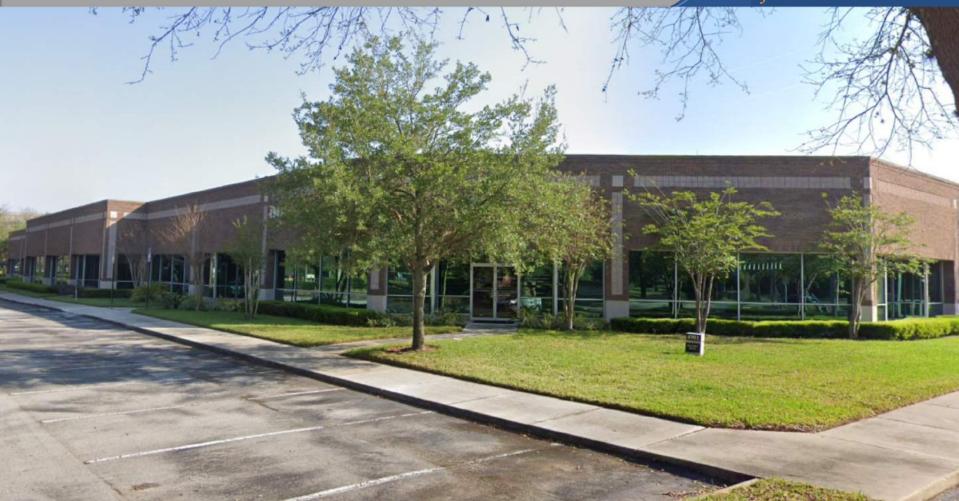

# BUILDING

#### **BUILDING INFORMATION**

LOCATION: FOR LEASE: DETAILS:

4905 Belfort Rd Jacksonville FL

November, 2020

Up to 20,000 SF SF available – Total building is 60,000 SF.

The available space is adjacent to a national data center operator. The space offers excellent fiber connectivity, robust power profile, open floor plan, and secure location offering a great option for fiber providers, call centers and related mission critical requirements.

AVAILABLE: LOCATION:

Well-situated location just southeast of downtown Jacksonville in a master planned one-level office park with access to major interstates and nearby amenities in a professional setting.