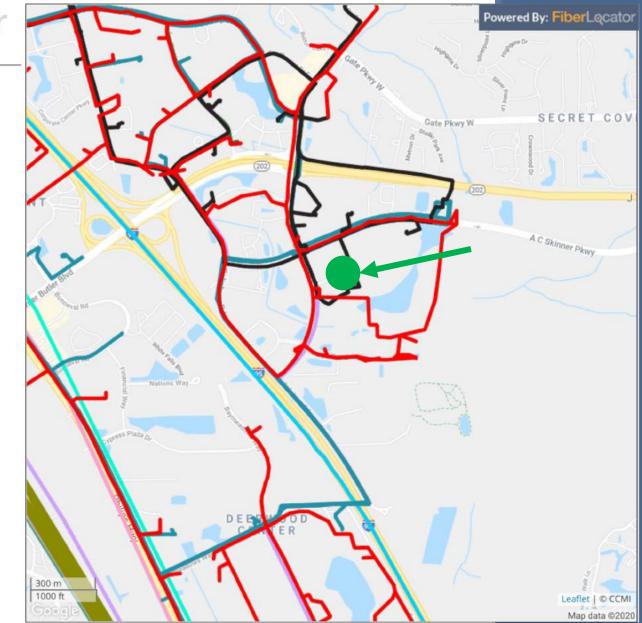

#### FIBER - Metro and Long Haul

**FiberL**ocator

Jacksonville FL

4905 Belfort Rd, Jacksonville, FL 32256, USA Metro Networks

- Allied Fiber
- V Cologix
- V Crown Castle
- N Dark Fiber Systems, Inc
- N Hargray
- Level3 Metro
- Parallel Infrastructure ROW
- N Southern Telecom
- N Uniti Fiber
- Windstream

Long Haul Networks

- N AT&T Long Haul
- CenturyLink Long Haul
- 💉 Hudson Fiber LH Leased
- Level 3 Long Haul
- N Southern Telecom Long Haul
- 😽 Sprint Long Haul
- 🐳 Windstream Long Haul
- 📈 Zayo Leased
- v redIT