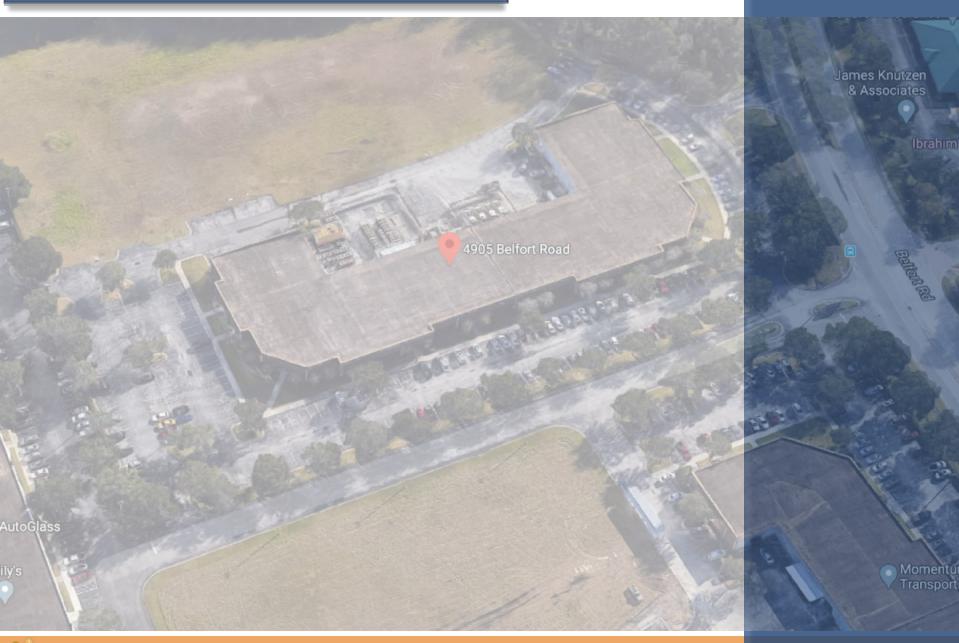

# AERIAL

#### **BUILDING INFORMATION**

LOCATION: FOR LEASE: DETAILS:

4905 Belfort Rd Jacksonville FL

November, 2020

Up to 20,000 SF SF available – Total building is 60,000 SF.

The available space is adjacent to a national data center operator. The space offers excellent fiber connectivity, robust power profile, open floor plan, and secure location offering a great option for fiber providers, call centers and related mission critical requirements.