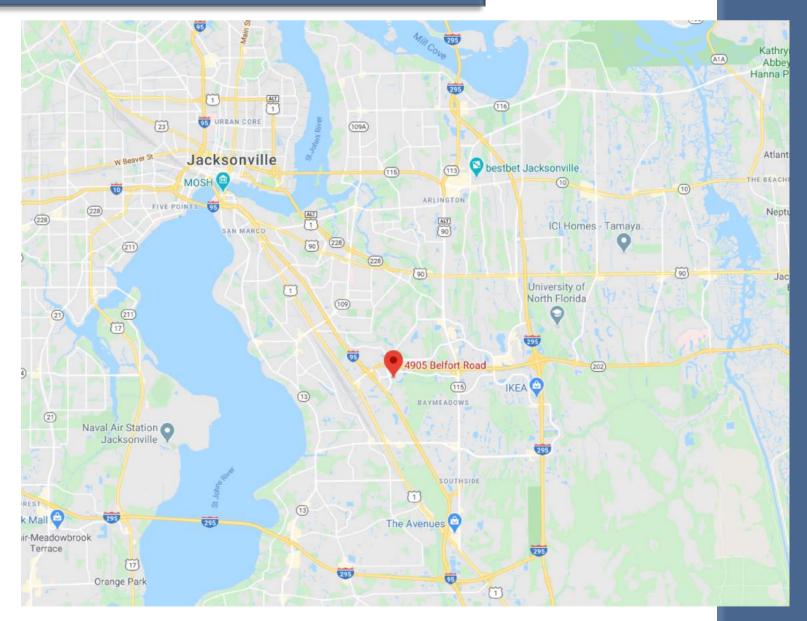

## LOCATION

AVAILABLE: LOCATION:

Well-situated location just southeast of downtown Jacksonville in a master planned one-level office park with access to major interstates and nearby amenities in a professional setting.