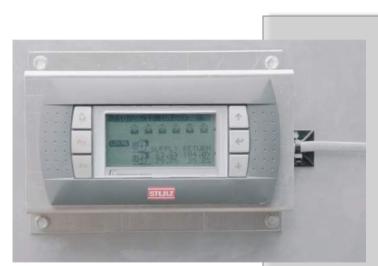

### **BUILDING SYSTEMS**

Stulz CyberAir Air Handler

Stulz Controls

Cooling & Heat Exhaust

**Roof Ventilation** 

Previous On-Site Containers

Stubbed Container Pads

Power Distribution System