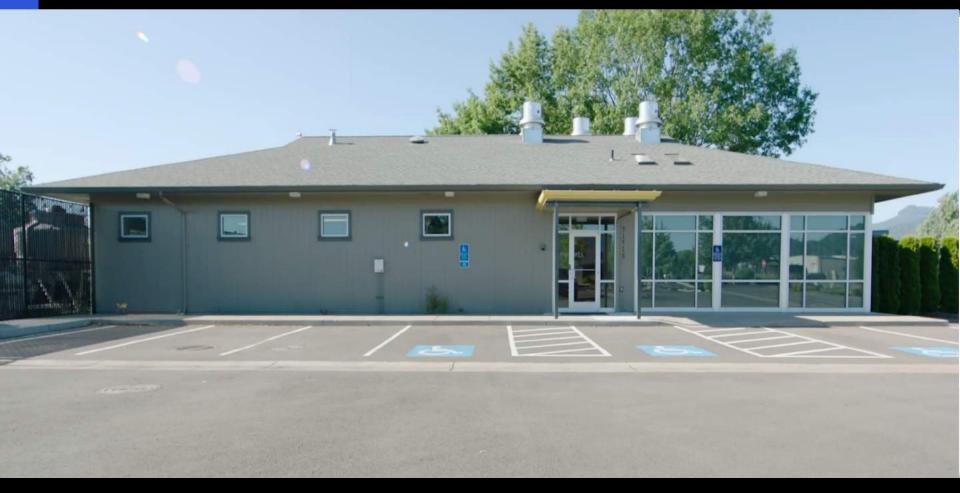

#### **OVERVIEW**

| Building    | Cryptomining Data Center building and pre-wired container pads located in Eugene, Oregon.<br>Purpose-built design with a successful history of mining operations in the facility.                                                                                                                                                                                                                                                                                                                                                              |
|-------------|------------------------------------------------------------------------------------------------------------------------------------------------------------------------------------------------------------------------------------------------------------------------------------------------------------------------------------------------------------------------------------------------------------------------------------------------------------------------------------------------------------------------------------------------|
| Details     | <ul> <li>The Data Center and Site includes:</li> <li>3,700 SF +/- data center building plus 3 - 40' pre-wired container pads on site</li> <li>3.5 MWs of transformers connected on site expandable to 4 MWs</li> <li>Fence and gate secured container and equipment area</li> <li>Additional container pads can be added on site</li> <li>Power costs in the mid \$.05 +/- per kWh range</li> <li>Substantial percentage of Hydro-Electric power by energy provider</li> <li>Lumen (Centurylink) low-latency fiber connectivity</li> </ul>     |
| Specs       | <ul> <li>Specifications include:</li> <li>State-of-the-art security system</li> <li>Fiber connectivity on-site</li> <li>Fire suppression system</li> <li>Raised floor data center area of 1,120 SF +/- with area to expand within the 3,700 SF building</li> <li>Professionally designed hot-cold aisle system and overhead power bus distribution in the data center building</li> <li>Highly efficient Stulz CyberAir system supplements the green cooling system with a microprocessor controlling both cooling and heat exhaust</li> </ul> |
| Opportunity | Newly reduced price of \$2,750,000 which includes building, site and existing infrastructure                                                                                                                                                                                                                                                                                                                                                                                                                                                   |
|             | 🖓 FIVE 9s DIGITAL                                                                                                                                                                                                                                                                                                                                                                                                                                                                                                                              |

#### **Opportunity**

This "Miner-Ready" CryptoMining data center provides a unique opportunity to put your miners to use immediately and expand by adding containers to pre-wired pads on site. The site has 3.5 MWs of power with transformers in-place and expandable to 4 MWs.