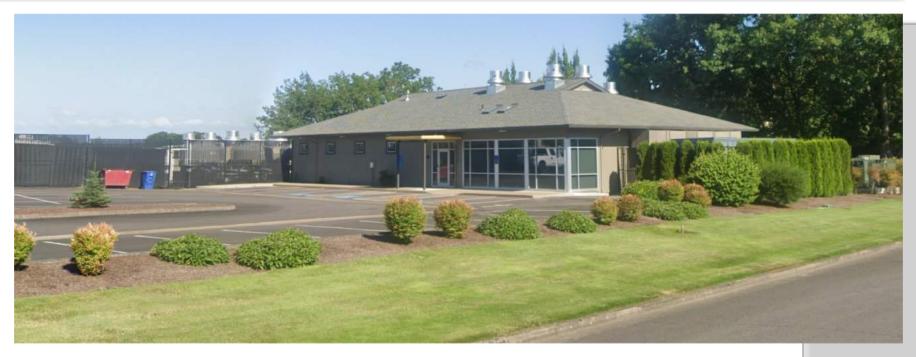

#### **OVERVIEW**

| Building    | Cryptomining Data Center building and pre-wired container pads located in Eugene, Oregon.<br>Purpose-built design with a successful history of mining operations in the facility.                                                                                                                                                                                                                                                                                                                                                              |
|-------------|------------------------------------------------------------------------------------------------------------------------------------------------------------------------------------------------------------------------------------------------------------------------------------------------------------------------------------------------------------------------------------------------------------------------------------------------------------------------------------------------------------------------------------------------|
| Details     | <ul> <li>The Data Center and Site includes:</li> <li>3,700 SF +/- data center building plus 3 - 40' pre-wired container pads on site</li> <li>3.5 MWs of transformers connected on site expandable to 4 MWs</li> <li>Fence and gate secured container and equipment area</li> <li>Additional container pads can be added on site</li> <li>Power costs in the mid \$.05 +/- per kWh range</li> <li>Substantial percentage of Hydro-Electric power by energy provider</li> <li>Lumen (Centurylink) low-latency fiber connectivity</li> </ul>     |
| Specs       | <ul> <li>Specifications include:</li> <li>State-of-the-art security system</li> <li>Fiber connectivity on-site</li> <li>Fire suppression system</li> <li>Raised floor data center area of 1,120 SF +/- with area to expand within the 3,700 SF building</li> <li>Professionally designed hot-cold aisle system and overhead power bus distribution in the data center building</li> <li>Highly efficient Stulz CyberAir system supplements the green cooling system with a microprocessor controlling both cooling and heat exhaust</li> </ul> |
| Opportunity | Newly reduced price of \$2,750,000 which includes building, site and existing infrastructure                                                                                                                                                                                                                                                                                                                                                                                                                                                   |
|             | 🖓 FIVE 9s DIGITAL                                                                                                                                                                                                                                                                                                                                                                                                                                                                                                                              |

#### **Opportunity**

This "Miner-Ready" CryptoMining data center provides a unique opportunity to put your miners to use immediately and expand by adding containers to pre-wired pads on site. The site has 3.5 MWs of power with transformers in-place and expandable to 4 MWs.