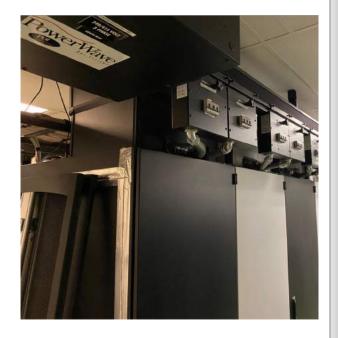

Transformers

**Cabinet Interior** 

FIVE 95 DIGITAL

Historical Cabinet Configuration

Overhead Power Distribution

Hot Aisle/Cold Aisle Design