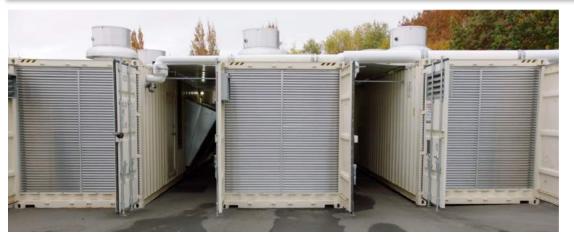

#### **OVERVIEW**

| Building    | Cryptomining Data Center building and pre-wired container pads located in Eugene, Oregon.<br>Purpose-built design with a successful history of mining operations in the facility.                                                                                                                                                                                                                                                                                                                                                              |
|-------------|------------------------------------------------------------------------------------------------------------------------------------------------------------------------------------------------------------------------------------------------------------------------------------------------------------------------------------------------------------------------------------------------------------------------------------------------------------------------------------------------------------------------------------------------|
| Details     | <ul> <li>The Data Center and Site includes:</li> <li>3,700 SF +/- data center building plus 3 - 40' pre-wired container pads on site</li> <li>3.5 MWs of transformers connected on site expandable to 4 MWs</li> <li>Fence and gate secured container and equipment area</li> <li>Additional container pads can be added on site</li> <li>Power costs in the mid \$.05 +/- per kWh range</li> <li>Substantial percentage of Hydro-Electric power by energy provider</li> <li>Lumen (Centurylink) low-latency fiber connectivity</li> </ul>     |
| Specs       | <ul> <li>Specifications include:</li> <li>State-of-the-art security system</li> <li>Fiber connectivity on-site</li> <li>Fire suppression system</li> <li>Raised floor data center area of 1,120 SF +/- with area to expand within the 3,700 SF building</li> <li>Professionally designed hot-cold aisle system and overhead power bus distribution in the data center building</li> <li>Highly efficient Stulz CyberAir system supplements the green cooling system with a microprocessor controlling both cooling and heat exhaust</li> </ul> |
| Opportunity | Newly reduced price of \$2,750,000 which includes building, site and existing infrastructure                                                                                                                                                                                                                                                                                                                                                                                                                                                   |
|             | 🖓 FIVE 9s DIGITAL                                                                                                                                                                                                                                                                                                                                                                                                                                                                                                                              |

### **BUILDING SYSTEMS**

Stulz CyberAir Air Handler

Stulz Controls

Cooling & Heat Exhaust

**Roof Ventilation** 

Previous On-Site Containers

Stubbed Container Pads

Power Distribution System