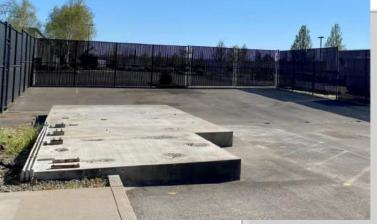

#### **OVERVIEW**

| Building    | Cryptomining Data Center building and pre-wired container pads located in Eugene, Oregon.<br>Purpose-built design with a successful history of mining operations in the facility.                                                                                                                                                                                                                                                                                                                                                              |
|-------------|------------------------------------------------------------------------------------------------------------------------------------------------------------------------------------------------------------------------------------------------------------------------------------------------------------------------------------------------------------------------------------------------------------------------------------------------------------------------------------------------------------------------------------------------|
| Details     | <ul> <li>The Data Center and Site includes:</li> <li>3,700 SF +/- data center building plus 3 - 40' pre-wired container pads on site</li> <li>3.5 MWs of transformers connected on site expandable to 4 MWs</li> <li>Fence and gate secured container and equipment area</li> <li>Additional container pads can be added on site</li> <li>Power costs in the mid \$.05 +/- per kWh range</li> <li>Substantial percentage of Hydro-Electric power by energy provider</li> <li>Lumen (Centurylink) low-latency fiber connectivity</li> </ul>     |
| Specs       | <ul> <li>Specifications include:</li> <li>State-of-the-art security system</li> <li>Fiber connectivity on-site</li> <li>Fire suppression system</li> <li>Raised floor data center area of 1,120 SF +/- with area to expand within the 3,700 SF building</li> <li>Professionally designed hot-cold aisle system and overhead power bus distribution in the data center building</li> <li>Highly efficient Stulz CyberAir system supplements the green cooling system with a microprocessor controlling both cooling and heat exhaust</li> </ul> |
| Opportunity | Newly reduced price of \$2,750,000 which includes building, site and existing infrastructure                                                                                                                                                                                                                                                                                                                                                                                                                                                   |
|             | 🖓 FIVE 9s DIGITAL                                                                                                                                                                                                                                                                                                                                                                                                                                                                                                                              |

#### EQUIPMENT LIST

Land:

- Light industrial zoning
- .89 acres +/-

Building & Improvements:

- Building and retrofit improvements
- Data center HVAC
- Data center electrical
- Fire suppression system
- Landscaping
- Secured fencing
- Underfloor vaporlock Elite Improvement
- HVAC compressor back half of building
- HVAC compressor front half of building
- HVAC compressor Power/Switch panel room

#### SITE & FLOOR PLAN