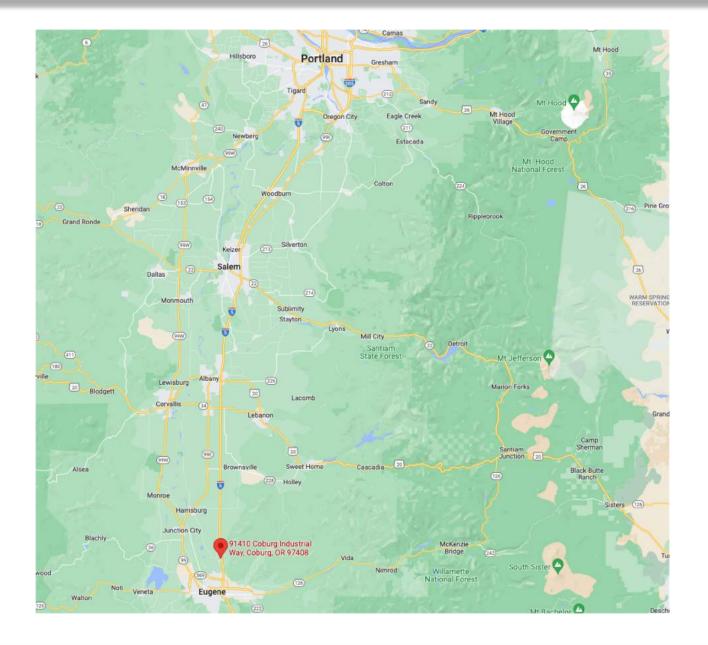

#### **LOCATION**

<mark>万 FIVE</mark> 9s DIGITAL

#### Market - Eugene, Oregon

The CryptoMining data center is located in Coburg, Oregon (Eugene). Eugene is Oregon's 2<sup>nd</sup> most populous city after Portland and home to the University of Oregon. In addition to a robust business community, the area is known for recreational activities, a culinary hub of Oregon and focus on the arts. Top employers in the area include the Peace-Health Medical Group, the University of Oregon, US Government, McKenzie-Williamette Medical Center and the Eugene School District along with companies such as Shoe Goo, Burley Design, Broadcom, and Organically Grown Company. Eugene is located approximately 110 miles south of Portland via Highway 5.