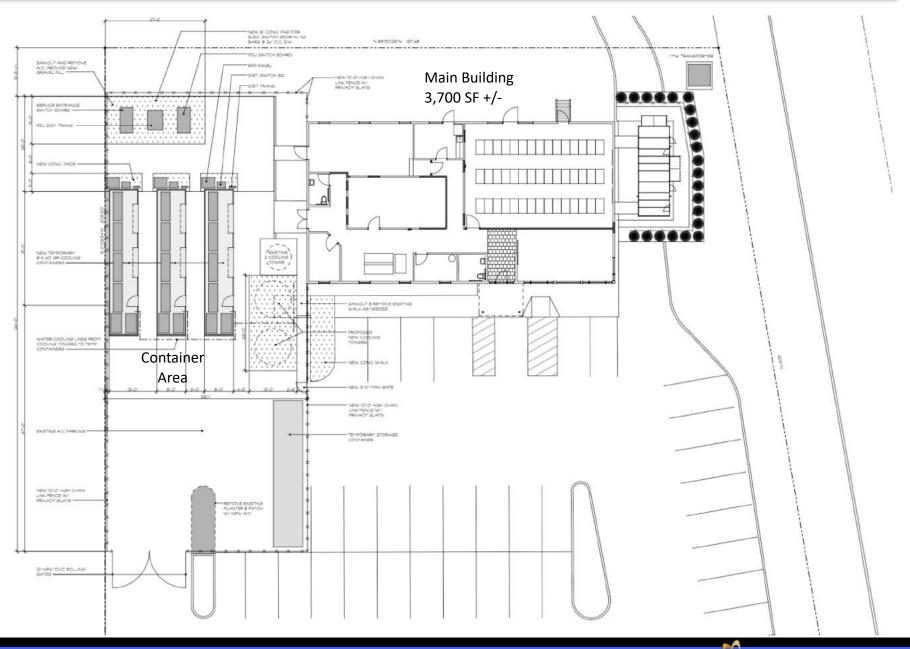

#### SITE & FLOOR PLAN

#### **OVERVIEW**

| Building    | Cryptomining Data Center building and pre-wired container pads located in Eugene, Oregon.<br>Purpose-built design with a successful history of mining operations in the facility.                                                                                                                                                                                                                                                                                                                                                              |
|-------------|------------------------------------------------------------------------------------------------------------------------------------------------------------------------------------------------------------------------------------------------------------------------------------------------------------------------------------------------------------------------------------------------------------------------------------------------------------------------------------------------------------------------------------------------|
| Details     | <ul> <li>The Data Center and Site includes:</li> <li>3,700 SF +/- data center building plus 3 - 40' pre-wired container pads on site</li> <li>3.5 MWs of transformers connected on site expandable to 4 MWs</li> <li>Fence and gate secured container and equipment area</li> <li>Additional container pads can be added on site</li> <li>Power costs in the mid \$.05 +/- per kWh range</li> <li>Substantial percentage of Hydro-Electric power by energy provider</li> <li>Lumen (Centurylink) low-latency fiber connectivity</li> </ul>     |
| Specs       | <ul> <li>Specifications include:</li> <li>State-of-the-art security system</li> <li>Fiber connectivity on-site</li> <li>Fire suppression system</li> <li>Raised floor data center area of 1,120 SF +/- with area to expand within the 3,700 SF building</li> <li>Professionally designed hot-cold aisle system and overhead power bus distribution in the data center building</li> <li>Highly efficient Stulz CyberAir system supplements the green cooling system with a microprocessor controlling both cooling and heat exhaust</li> </ul> |
| Opportunity | Newly reduced price of \$2,750,000 which includes building, site and existing infrastructure                                                                                                                                                                                                                                                                                                                                                                                                                                                   |
|             | 🖓 FIVE 9s DIGITAL                                                                                                                                                                                                                                                                                                                                                                                                                                                                                                                              |