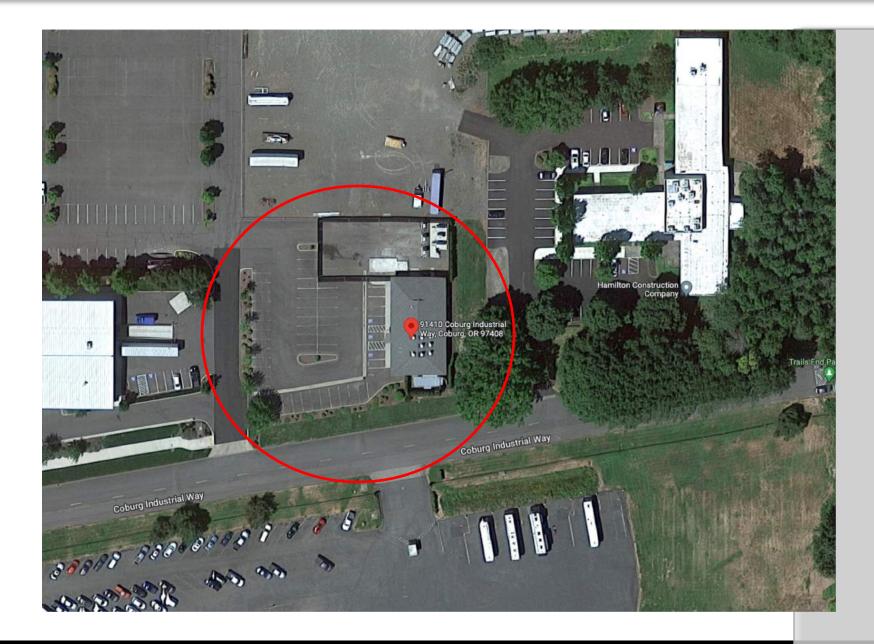

#### AERIAL

Conference & Work Area

Secured & Monitored Access

Mining and Power

Storage & Staging Area

FIVE 95 DIGITAL

Mining Cabinets

**Cabinet Interior** 

#### EQUIPMENT LIST

Land:

- Light industrial zoning
- .89 acres +/-

Building & Improvements:

- Building and retrofit improvements
- Data center HVAC
- Data center electrical
- Fire suppression system
- Landscaping
- Secured fencing
- Underfloor vaporlock Elite Improvement
- HVAC compressor back half of building
- HVAC compressor front half of building
- HVAC compressor Power/Switch panel room