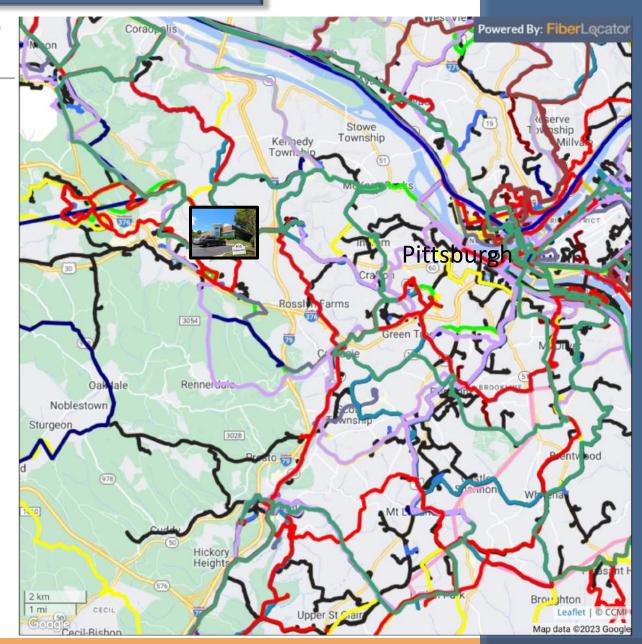

### FIBER MAP - Metro & Long Haul

# **Fiber**Locator

615 McMichael - Pittsburgh

- Breezeline
- Breezeline Leased
- CenturyLink Metro
- Consolidated Communications
- Crown Castle
- DQE
- **V** Everstream
- ExteNet Systems
- FirstLight
- W Hudson Fiber
- ✓ Level3 Metro
- PennREN KINBER
- Salsgiver Telecom
- N Segra
- V Uniti Fiber
- Windstream
- Windstream Dark
- Zayo Metro
- Zito Business