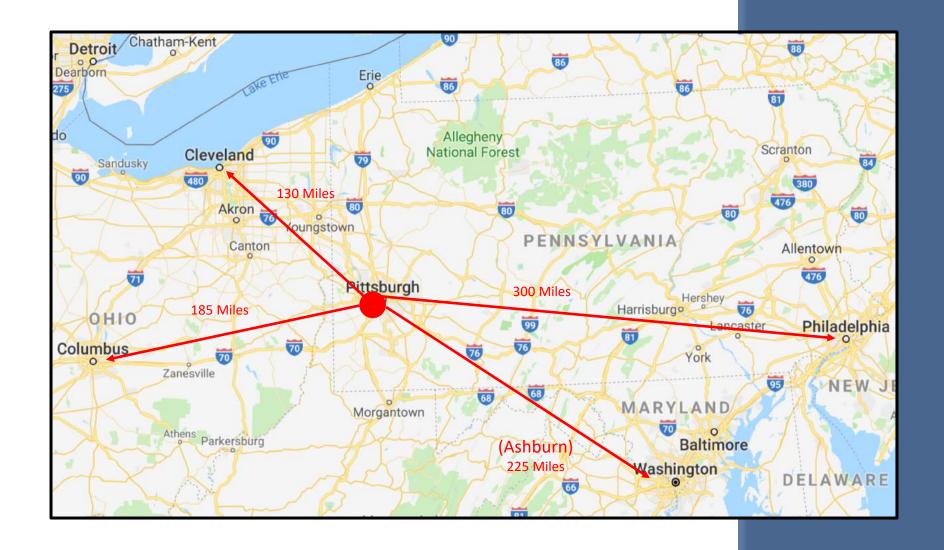

## LOCATION

Support Offices, Configuration Area, Network Room, Lab Area, Open Space for Cubicles,

Conference Rooms, Kitchen & Breakroom

**AVAILABLITY:** Ready-To-Occupy Data Center in Excellent Condition

**PROXIMITY:** Well-situated Data Center 10 miles west of Pittsburgh CBD located in a master-