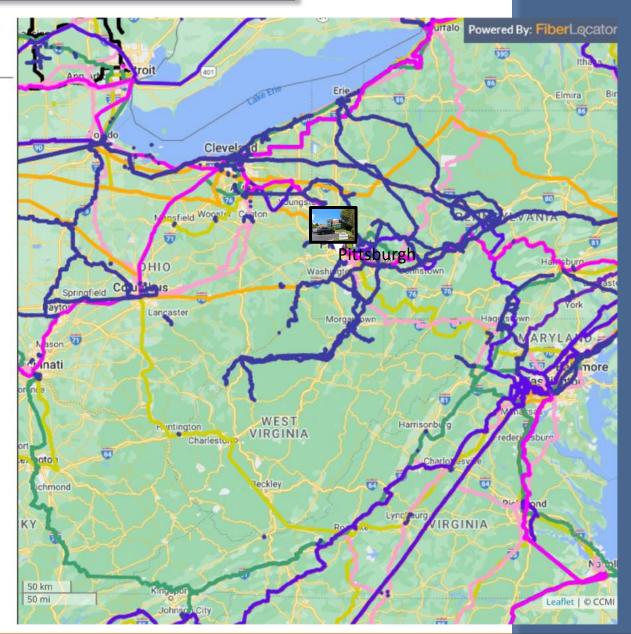

# FIBER MAP - Long Haul

# **Fiber**L@cator

Long Haul Fiber - Pittsburgh

- ₩ 123Net
- AT&T Long Haul
- Arelion International Long Haul
- Arelion Long Haul
- V CenturyLink Long Haul
- W Hudson Fiber LH Leased
- √ Level 3 Long Haul
- W Neutral Path Communications LH
- SDN Long Haul
- Sprint Long Haul
- Summit IG Dark Long Haul
- United Fiber and Data
- ✓ Vivacity Infrastructure Group
- Windstream Long Haul
- ✓ Zayo Long Haul
- redIT