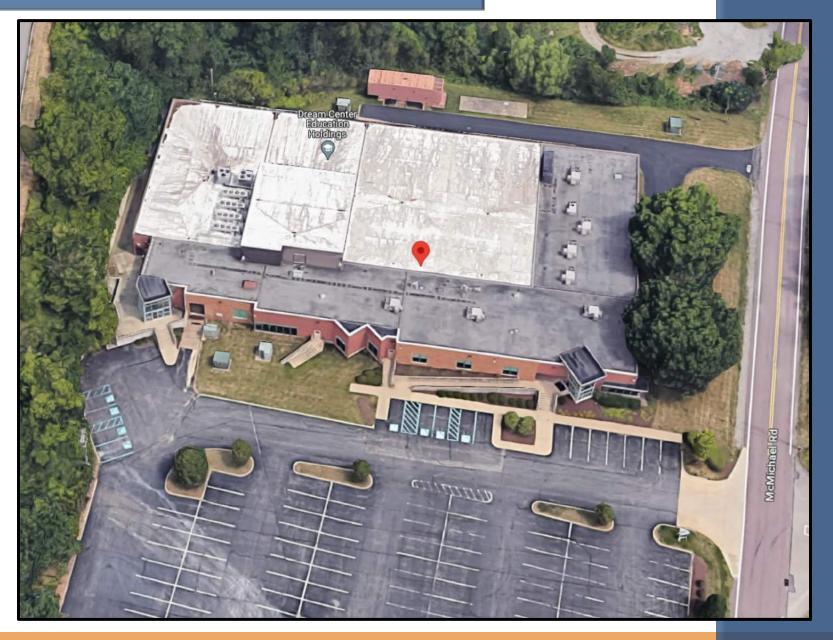

,

Conference Rooms, Kitchen & Breakroom

**AVAILABLITY:** Ready-To-Occupy Data Center in Excellent Condition

**PROXIMITY:** Well-situated Data Center 10 miles west of Pittsburgh CBD located in a master-

planned business park offering excellent power and fiber connectivity

FIBER: Fiber providers include Lumen, Windstream, Zayo, Crown Castle, Level 3

Metro, Uniti, DQE, Consolidated Communications and Atlantic Broadband

PRICING: New Purchase Price: \$7.9M (Reduced from \$9M)

Lease Rate: \$18 PSF, NNN for the entire building to include \$1M TI Allowance

\$23 PSF, NNN for subdivided data center area of 21k SF  $\sim$ 

# BUILDING









# INTERIOR PHOTOS





# INTERIOR PHOTOS





# INTERIOR PHOTOS



# GENERATOR





# SUPPORT & OFFICE AREAS









#### **FLOORPLAN**



# AERIAL



## LOCATION



### FIBER MAP - Metro & Long Haul

# **Fiber**Locator

615 McMichael - Pittsburgh



- Breezeline
- Breezeline Leased
- CenturyLink Metro
- Consolidated Communications
- Crown Castle
- DQE
- **V** Everstream
- ExteNet Systems
- FirstLight
- W Hudson Fiber
- ✓ Level3 Metro
- PennREN KINBER
- Salsgiver Telecom
- N Segra
- V Uniti Fiber
- Windstream
- Windstream Dark
- Zayo Metro
- Zito Business

#### Long Haul Networks

- Arelion International Long Haul
- CenturyLink Long Haul
- Hudson Fiber LH Leased
- W Level 3 Long Haul
- Sprint Long Haul
- Windstream Long Haul
- Zayo Long Haul



# FIBER MAP - Long Haul

# **Fiber**L@cator

Long Haul Fiber - Pittsburgh



- ₩ 123Net
- AT&T Long Haul
- Arelion International Long Haul
- Arelion Long Haul
- V CenturyLink Long Haul
- W Hudso