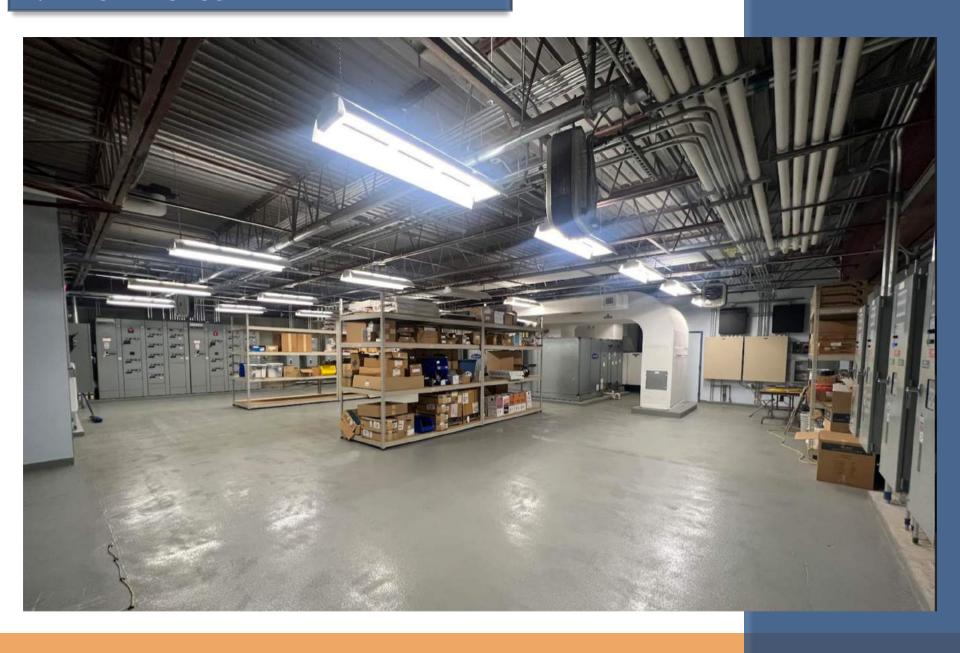

# SUPPORT & OFFICE AREAS

Support Offices, Configuration Area, Network Room, Lab Area, Open Space for Cubicles,

Conference Rooms, Kitchen & Breakroom

**AVAILABLITY:** Ready-To-Occupy Data Center in Excellent Condition

**PROXIMITY:** Well-situated Data Center 10 miles west of Pittsburgh CBD located in a master-