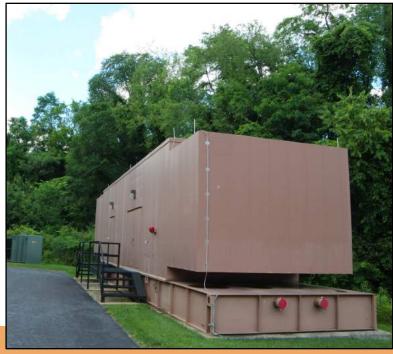

oom** 

Dual Network Access Points (80 tons of CRAC cooling for MRM)

Support Offices, Configuration Area, Network Room, Lab Area, Open Space for Cubicles,

Conference Rooms, Kitchen & Breakroom

**AVAILABLITY:** Ready-To-Occupy Data Center in Excellent Condition

**PROXIMITY:** Well-situated Data Center 10 miles west of Pittsburgh CBD located in a master-

planned business park offering excellent power and fiber connectivity

FIBER: Fiber providers include Lumen, Windstream, Zayo, Crown Castle, Level 3

Metro, Uniti, DQE, Consolidated Communications and Atlantic Broadband

PRICING: New Purchase Price: \$7.9M (Reduced from \$9M)

Lease Rate: \$18 PSF, NNN for the entire building to include \$1M TI Allowance

\$23 PSF, NNN for subdivided data center area of 21k SF  $\sim$ 

# BUILDING









# INTERIOR PHOTOS





# INTERIOR PHOTOS





# INTERIOR PHOTOS



# GENERATOR





# SUPPORT & OFFICE AREAS









#### **FLOORPLAN**



# AERIAL



## LOCATION



### FIBER MAP - Metro & Long Haul

# **Fiber**Locator

615 McMichael - Pittsburgh



- Breezeline
- Breezeline Leased
- CenturyLink Metro
- Consolidated Communications
- Crown Castle
- DQE
- **V** Everstream
- ExteNet Systems
- FirstLight
- W Hudson Fiber
- ✓ Level3 Metro
- PennREN KINBER
- Salsgiver Telecom
- N Segra
- V Uniti Fiber
- Windstream
- Windstream Dark
- Zayo Metro
- Zito Business

#### Long Haul Networks

- Arelion International Long Haul
- CenturyLink Long Haul
- Hudson Fiber LH Leased
- W Level 3 Long Haul
- Sprint Long Haul
- Windstream Long Haul
- Zayo Long Haul



# FIBER MAP - Long Haul

# **Fiber**L@ca