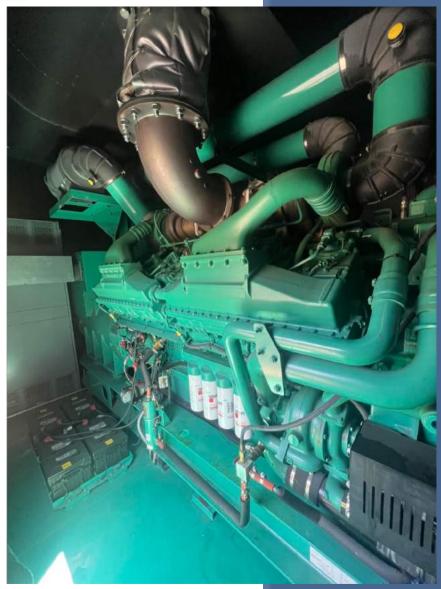

# GENERATOR

Raised Floor Space Designed to Expandable into Office/Support Areas

Dual Utility feeds from separate substations

A + B side power (5.5 MW of transformers on site, expandable)

2MW of Generator Backup (6,000 gallons of fuel storage)