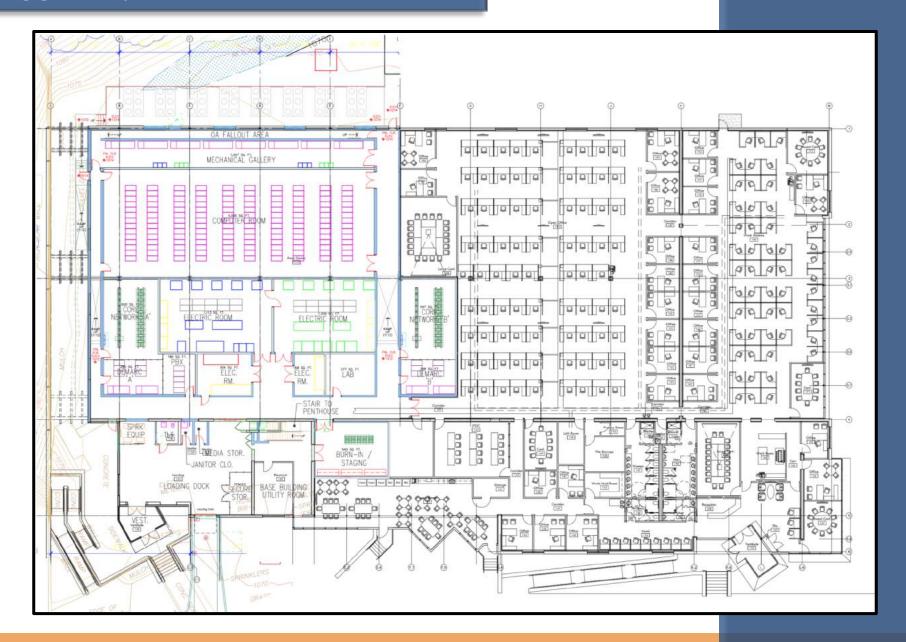

for Cubicles,

Conference Rooms, Kitchen & Breakroom

**AVAILABLITY:** Ready-To-Occupy Data Center in Excellent Condition

**PROXIMITY:** Well-situated Data Center 10 miles west of Pittsburgh CBD located in a master-

planned business park offering excellent power and fiber connectivity

FIBER: Fiber providers include Lumen, Windstream, Zayo, Crown Castle, Level 3

Metro, Uniti, DQE, Consolidated Communications and Atlantic Broadband

PRICING: New Purchase Price: \$7.9M (Reduced from \$9M)

Lease Rate: \$18 PSF, NNN for the entire building to include \$1M TI Allowance

\$23 PSF, NNN for subdivided data center area of 21k SF  $\sim$ 

# BUILDING









# INTERIOR PHOTOS





# INTERIOR PHOTOS





# INTERIOR PHOTOS



# GENERATOR





# SUPPORT & OFFICE AREAS









#### **FLOORPLAN**



# AERIAL



## LOCATION



### FIBER MAP - Metro & Long Haul

# **Fiber**Locator

615 McMichael - Pittsburgh



- Breezeline
- Breezeline Leased
- CenturyLink Metro
- Consolidated Communications
- Crown Castle
- DQE
- **V** Everstream
- ExteNet Systems
- FirstLight
- W Hudson Fiber
- ✓ Level3 Metro
- PennREN KINBER
- Salsgiver Telecom
- N Segra
- V Uniti Fiber
- Windstream
- Windstream Dark
- Zayo Metro
- Zito Business

#### Long Haul Networks

- Arelion International Long Haul
- CenturyLink Long Haul
- Hudson Fiber LH Leased
- W Level 3 Long Haul
- Sprint Long Haul
- Windstream Long Haul
- Zayo Long Haul



# FIBER MAP - Long Haul

# **Fiber**L@cator

Long Haul Fiber - Pittsburgh



- ₩ 123Net
- AT&T Long Haul
- Arelion International Long Haul
- Arelion Long Haul
- V CenturyLink Long Ha