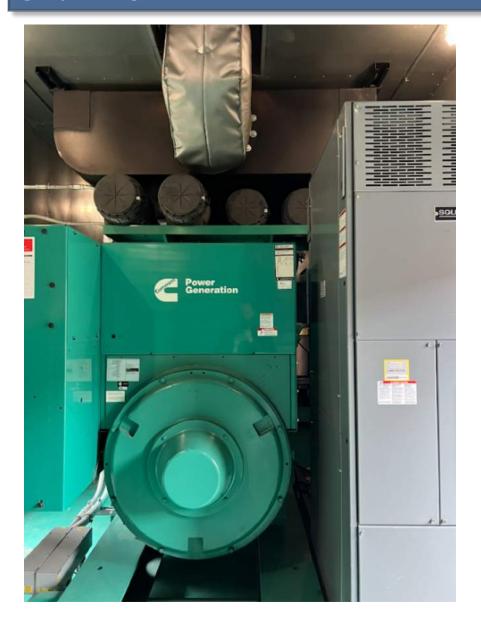

# GENERATOR

Raised Floor Space Designed to Expandable into Office/Support Areas

Dual Utility feeds from separate substations

A + B side power (5.5 MW of transformers on site, expandable)

2MW of Generator Backup (6,000 gallons of fuel storage)