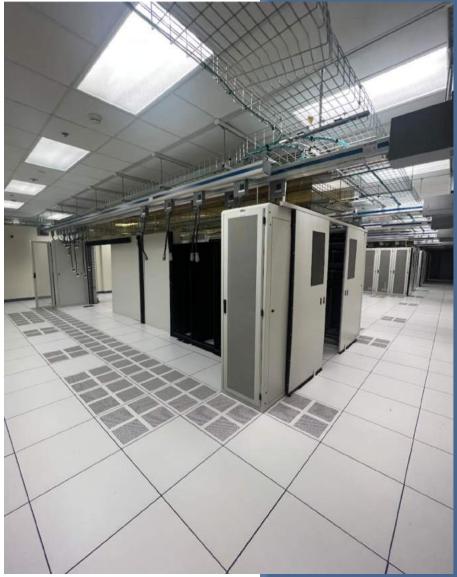

# INTERIOR PHOTOS

Dual 400 Amp 240 volt 3 phase busway per pod Hot Aisle Containment (5 pods – 2 rows of 14 racks) 8 DX CRAC units providing 180 tons of cooling

**Contained Mechanical Room** 

Dual Network Access Points (80 tons of CRAC cooling for MRM)