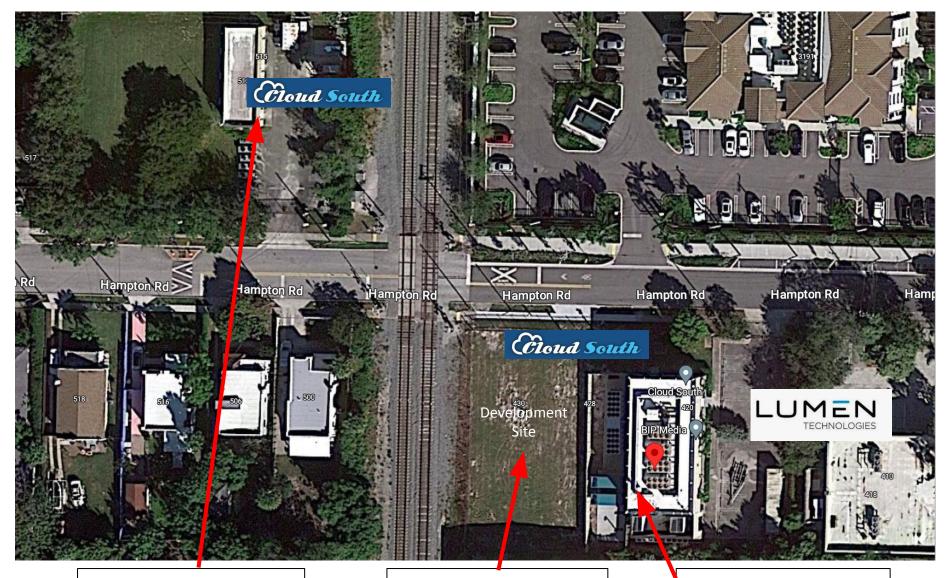

### **AERIAL**

Existing CloudSouth Data Center - 1,218 SF~ with expansion capacity on site

Proposed Data Center Expansion -Up to 4 stories allowable Existing CloudSouth Data Center - 7,100 Total SF