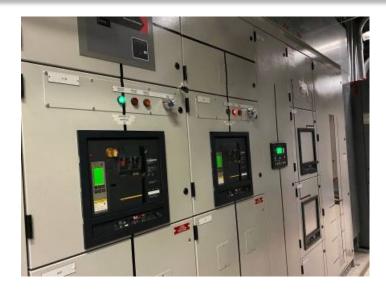

|
|             |                                                                                                                                                                                                                                                                                      |

## Pricing

TBD



### **AERIAL**



Existing CloudSouth Data Center - 1,218 SF~ with expansion capacity on site

Proposed Data Center Expansion -Up to 4 stories allowable Existing CloudSouth Data Center - 7,100 Total SF

#### SITE PLAN



## **CLOUDSOUTH PHOTOS**







### **LOCATION**



# FiberL@cator //

#### CloudSouth

424 Hampton Rd, West Palm Beach, FL 33405, USA Metro Networks

- Allied Fiber
- Crown Castle
- NuVox
- N Parallel Infrastructure ROW
- Uniti Fiber
- Windstream

#### Long Haul Networks

- AT&T Long Haul
- Arelion Long Haul
- Hudson Fiber LH Leased
- Level 3 Long Haul
- Southern Telecom Long Haul
- O Sprint Long Haul
- Windstream Long Haul
- Zayo Long Haul
- redIT