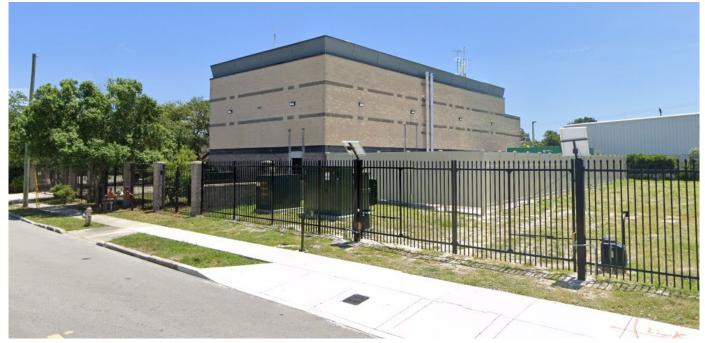

### **AERIAL**

Existing CloudSouth Data Center - 1,218 SF~ with expansion capacity on site

Proposed Data Center Expansion -Up to 4 stories allowable Existing CloudSouth Data Center - 7,100 Total SF