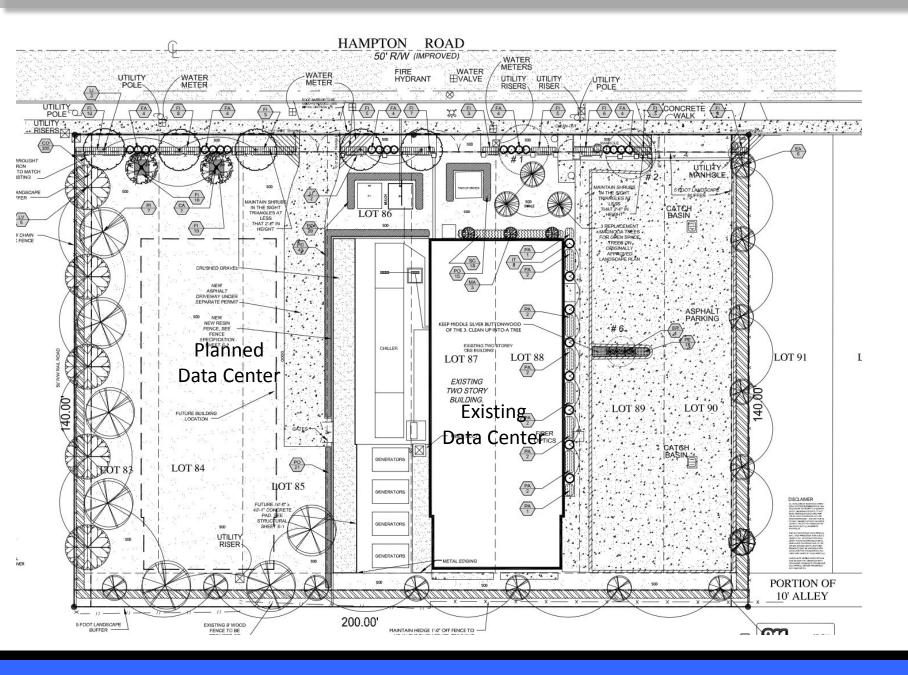

d upon signed CA                                                                                                                                                                                                                                                        |
|             |                                                                                                                                                                                                                                                                                      |

## Pricing

TBD



### **AERIAL**



Existing CloudSouth Data Center - 1,218 SF~ with expansion capacity on site

Proposed Data Center Expansion -Up to 4 stories allowable Existing CloudSouth Data Center - 7,100 Total SF

#### SITE PLAN



## **CLOUDSOUTH PHOTOS**







### **LOCATION**



# FiberL@cator //

#### CloudSouth

424 Hampton Rd, West Palm Beach, FL 33405, USA Metro Networks

- Allied Fiber
- Crown Castle
- NuVox
- N Parallel Infrastructure ROW
- Uniti Fiber
- Windstream

#### Long Haul Networks

- AT&T Long Haul
- Arelion Long Haul
- Hudson Fiber LH Leased
- Level 3 Long Haul
- Southern Telecom Long Haul
- O Sprint Long Haul
- Windstream Long Haul
- Zayo Long Haul
- redIT