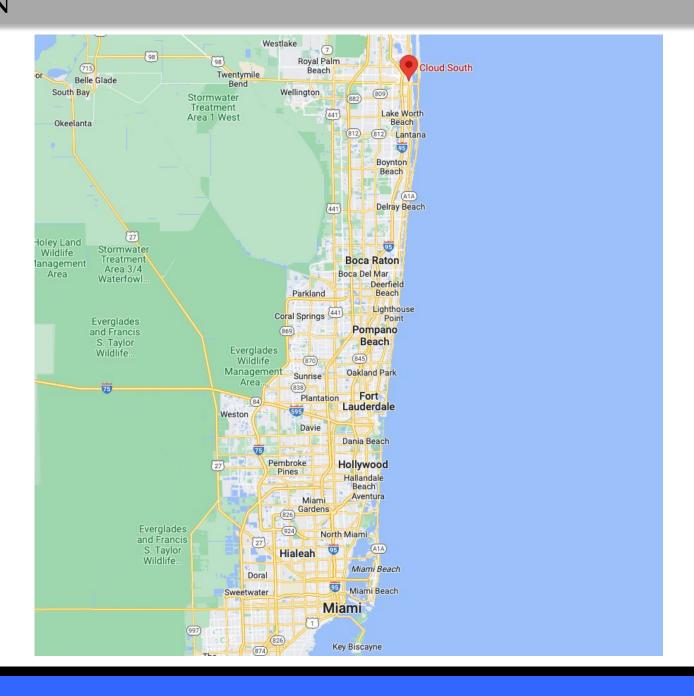

|
|             |                                                                                                                                                                                                                                                                                      |

## Pricing

TBD



### **AERIAL**



Existing CloudSouth Data Center - 1,218 SF~ with expansion capacity on site

Proposed Data Center Expansion -Up to 4 stories allowable Existing CloudSouth Data Center - 7,100 Total SF

#### SITE PLAN



## **CLOUDSOUTH PHOTOS**







### **LOCATION**



# FiberL@cator //

#### CloudSouth

424 Hampton Rd, West Palm Beach, FL 33405, USA Metro Networks

- Allied Fiber
- Crown Castle
- NuVox
- N Parallel Infrastructure ROW
- Uniti Fiber
- Windstream

#### Long Haul Networks

- AT&T Long Haul
- Arelion Long Haul
- Hudson Fiber LH Leased
- Level 3 Long Haul
- Southern Telecom Long Haul
- O Sprint Long Haul
- Windstream Long Haul
- Zayo Long Haul
- redIT