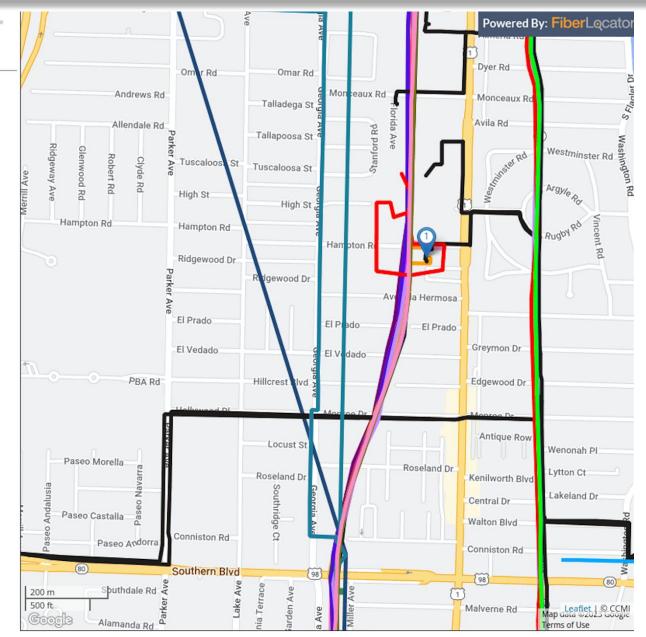

# FiberL@cator //

#### CloudSouth

424 Hampton Rd, West Palm Beach, FL 33405, USA Metro Networks

- Allied Fiber
- Crown Castle
- NuVox
- N Parallel Infrastructure ROW
- Uniti Fiber
- Windstream

#### Long Haul Networks

- AT&T Long Haul
- Arelion Long Haul
- Hudson Fiber LH Leased
- Level 3 Long Haul
- Southern Telecom Long Haul
- O Sprint Long Haul
- Windstream Long Haul
- Zayo Long Haul
- redIT