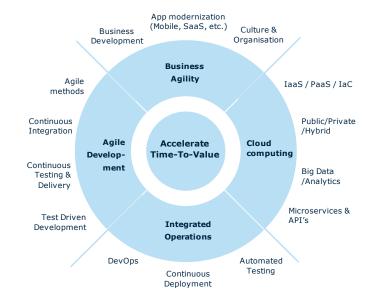

## Successful Cloud adaptation requires the orchestration of many new competencies

## We engage hands-on with knowledge transfer as a goal

- Speed up cloud transformation by engaging with our skilled consultants.
- Simplify building and testing applications with our toolbox and re-usable technical components.
- Leap-frog development by engaging our delivery organization.
- Outsource solution design, development, delivery and operations to our DevOps teams.