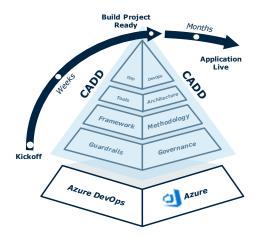

### Make the most of Azure & Azure DevOps

CADD is an open platform on top of AZURE.Reduces Time-To-Value with Cloud Computing, DevOps & Test Driven Development (TDD).

- Helps developers employ standardized DevOps development methods.
- Implements all necessary guardrails and governance processes.
- · Supplies off-the-shelf, reusable architecture components
- · Tools for automating tests, deployments, and setups
- · Builds an efficient Microservices Architecture
- · Assures high-quality delivery

### **Cloud Center of Excellence Enabler**

- The cornerstone toolbox in any Cloud Center of Excellence initiative.
- · Fully compliant with the Microsoft Cloud Adoption Framework
- · Leverages years of expertise building on top of the Azure Cloud