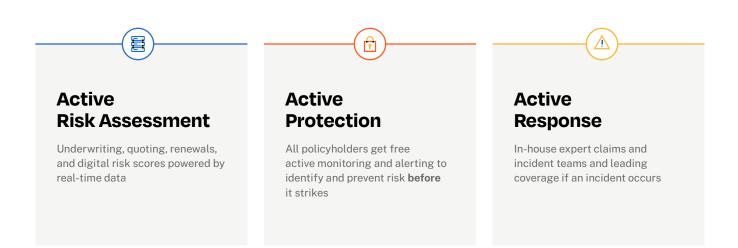

# Far more than traditional insurance

Digital risk changes quickly, and businesses need more than traditional insurance can offer. Coalition's **Active Insurance** provides policyholders with technology and expert support before, during, and after an incident occurs.