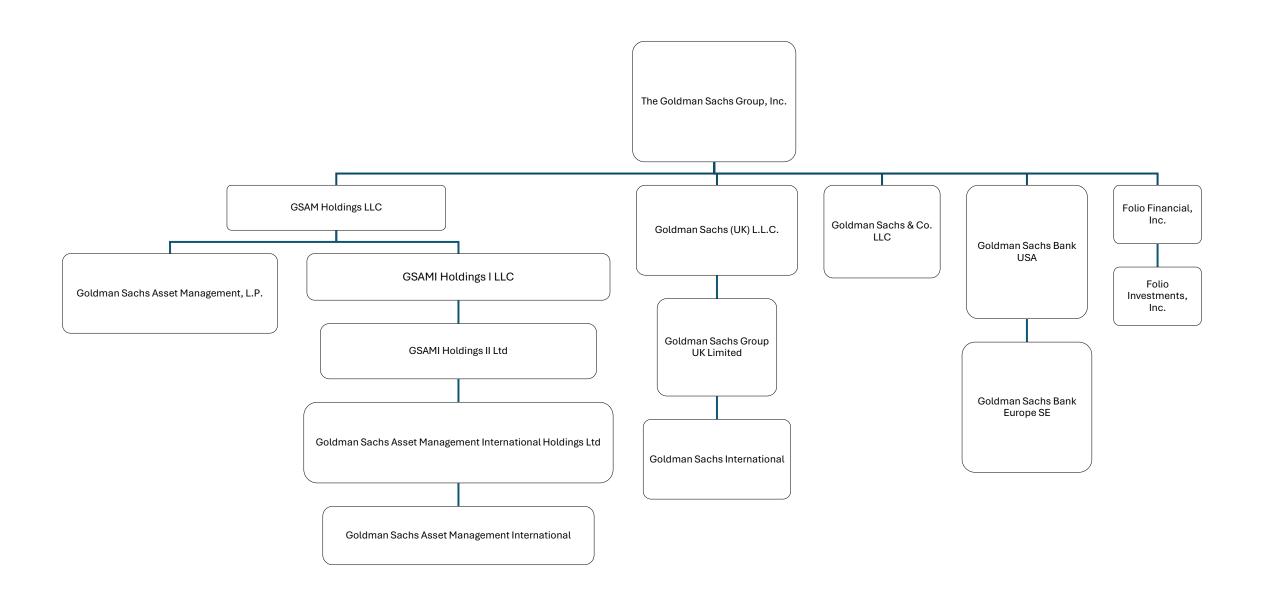

|   | Please refer to Annexure - Structured Chart |
|---|---------------------------------------------|
|   |                                             |
|   |                                             |
|   |                                             |
|   |                                             |
|   |                                             |
|   |                                             |
|   |                                             |
|   |                                             |
|   |                                             |
| L |                                             |

#### Chain of Controlled Undertakings:

- GOLDMAN SACHS INTERNATIONAL IS CONTROLLED BY GOLDMAN SACHS GROUP UK LIMITED WHICH IS CONTROLLED BY GOLDMAN SACHS (UK) L.L.C. WHICH IS CONTROLLED BY THE GOLDMAN SACHS GROUP, INC.
- GOLDMAN SACHS ASSET MANAGEMENT, L.P. IS CONTROLLED BY GSAM HOLDINGS LLC WHICH IS CONTROLLED BY THE GOLDMAN SACHS GROUP, INC.
- GOLDMAN SACHS ASSET MANAGEMENT INTERNATIONAL IS CONTROLLED BY GOLDMAN SACHS ASSET MANAGEMENT INTERNATIONAL HOLDINGS LTD WHICH IS CONTROLLED BY GSAMI HOLDINGS II LTD. WHICH IS CONTROLLED BY GSAMI HOLDINGS I LLC WHICH IS CONTROLLED BY GSAM HOLDINGS LLC WHICH IS CONTROLLED BY THE GOLDMAN SACHS GROUP, INC.
- GOLDMAN SACHS BANK EUROPE SE IS CONTROLLED BY GOLDMAN SACHS BANK USA WHICH IS CONTROLLED BY THE GOLDMAN SACHS GROUP, INC.
- FOLIO INVESTMENTS, INC. IS CONTROLLED BY FOLIO FINANCIAL, INC. WHICH IS CONTROLLED BY THE GOLDMAN SACHS GROUP, INC.
- GOLDMAN SACHS & CO. LLC IS CONTROLLED BY THE GOLDMAN SACHS GROUP, INC.