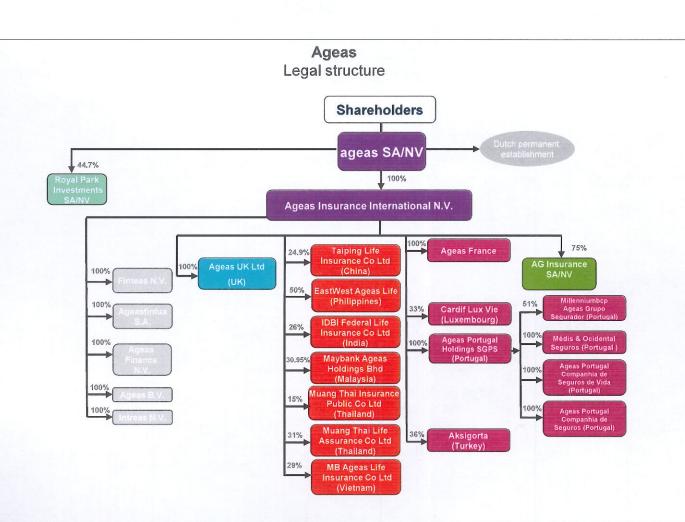

11) Chain of controlled undertakings through which the holding is effectively held, if applicable

Please describe, or join a diagram in attachment

see annex

12) In case of proxy voting for only one GM

Holder