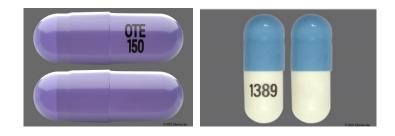

#### Capsules

 Image of Paired Sides of Capsule with clearly visible markings, color, and other applicable attributes