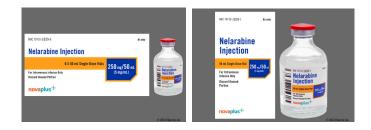

### > Injectables

- Image of Vial, Syringe, Autoinjectors, etc.
- Image of front/back/sides of inner and outer packaging with Label Name/Directions/Storage and NDC/UPC/Barcode