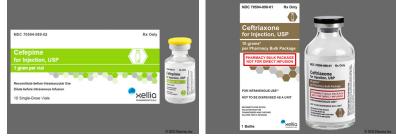

### > Injectables

- Image of Vial, Syringe, Autoinjectors, etc.
- Image of front/back/sides of inner and outer packaging with Label Name/Directions/Storage and NDC/UPC/Barcode