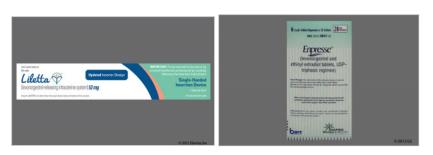

### Medical Devices/Vaginal Insert/Intrauterine Devices

- Image of Medical Device from all sides clearly showing markings and device information
- Image of other contents contained in Device Packaging
- Image of front/back/sides of inner and outer packaging with Label Name/Directions/Storage and NDC/UPC/Barcode

#### Contraceptives (Tablet/Capsule/Other Solid Dosage Form)

Outer Carton front and back with NDC and UPC visible. Any unit dose blister cards with NDC and UPC visible card boxes.