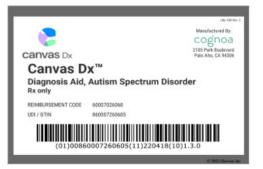

### Medical Devices/Vaginal Insert/Intrauterine Devices

- Image of Medical Device from all sides clearly showing markings and device information
- Image of other contents contained in Device Packaging
- Image of front/back/sides of inner and outer packaging with Label Name/Directions/Storage and NDC/UPC/Barcode