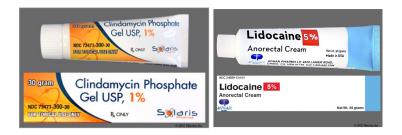

## Topicals, Drops, Wipes, Other Non-Drug Items

- Image of Product if a Wipe/Other Non-Drug Item
- Product Outer Package with NDC/UPC/Barcode
- Product Inner Package, Unit Dose Package, Packet, Tube, Container, Jar, etc. with NDC/UPC/Barcode
- Image of front/back/sides of inner and outer packaging with Label Name/Directions/Storage and NDC/UPC/Barcode