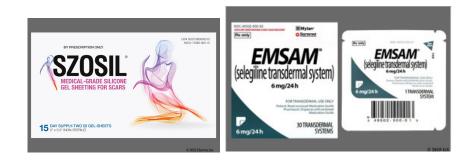

## > <u>Patches/Gel Sheets</u>

- Image of front/back of unwrapped patch
- Image of inner packaged/wrapped patch and outer packaging with Label Name/Directions/Storage and NDC/UPC/Barcode

- **Brand and Private Label OTC Products/ Dietary and Nutritional Supplements/ Medical Foods** 
  - Image of front/back/sides of inner and outer packaging with Label Name/Directions/Storage and NDC/UPC/Barcode