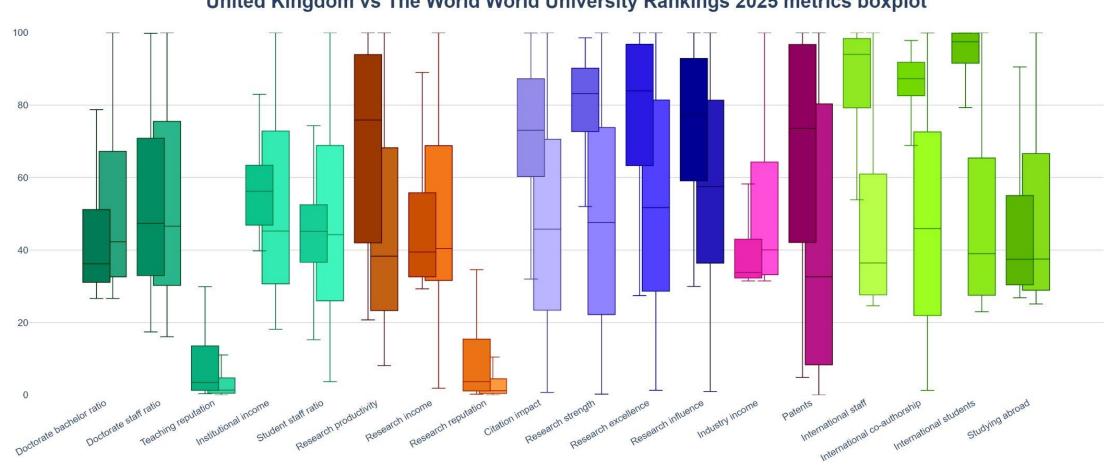

# "The report of my death was an exaggeration"

- UK retains 3 places in Top 10
- Oxford is No. 1 for the nineth consecutive year.
- Cambridge stable at 5th place, Imperial College London drops one place from 8th to 9th
- A total of 107 universities from the UK are ranked (up 2 from 105)
- The UK takes 25 places in the Global Top 200, same as last year (12 up, 8 down, 5 unchanged)
- All but two (University of Edinburgh and University of Glasgow) of these 25 are in England
- Amongst the UK universities in the Global Top 200, there are notable improvements in funding related metrics (institutional income, research income and industry income). However, both reputation metrics (teaching and research) drop this year.

## **Trouble at the Top**

Russell Group vs World Top 184 Metric Relative Score Difference 2024

Relative Score Difference