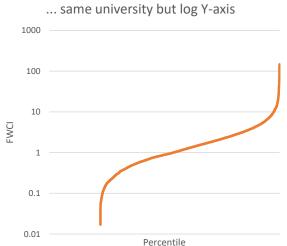

## The basic units of bibliometric understanding

Let's say I published a journal article in 2019 on artificial intelligence, and it received 6 citations so far...

...and the average number of citations received by publications of the <u>same</u> <u>type</u>, <u>same year</u> and <u>same subject</u> is 2...

...then the FWCI of this publication is 6/2 = 3

# **THE World University Rankings Research Quality Metrics**

- Citation Impact Mean FWCI of an institution's output
- Research Strength 75<sup>th</sup> percentile FWCI of an institution's out
- Research Excellence Number of papers in top 10 percent by F
- Research Influence Different from others research quality me
  - Not all citations are created equal
  - Citations from important papers counts more
  - How to define "important papers"?