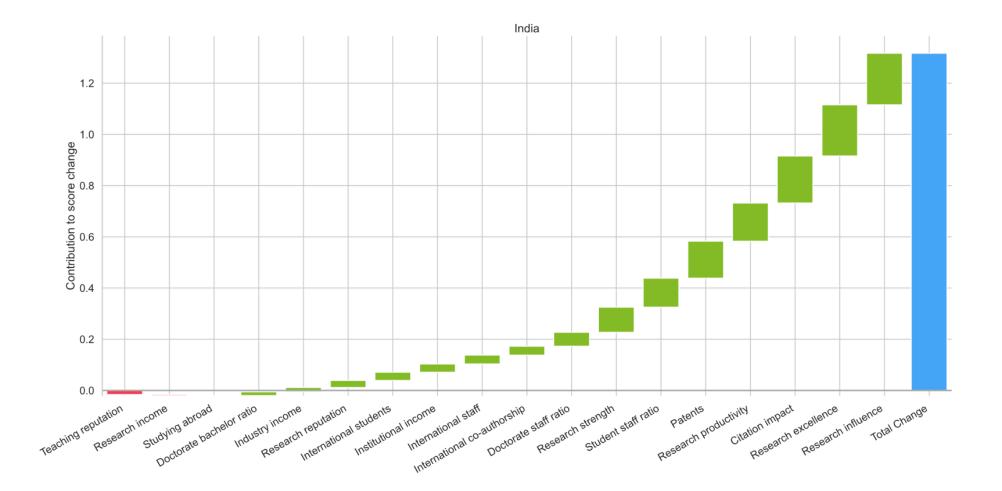

wn, 5 unchanged)
- All but two (University of Edinburgh and University of Glasgow) of these 25 are in England
- Amongst the UK universities in the Global Top 200, there are notable improvements in funding related metrics (institutional income, research income and industry income). However, both reputation metrics (teaching and research) drop this year.





## But there are challenges coming









## **Trouble at the Top**

Russell Group vs World Top 184 Metric Relative Score Difference 2024



Relative Score Difference





## Australia: a shift of focus







## The European Centre: Germany, Austria, Hungary



% of GDP spent on education, by size of GDP

GDP per capita (2021)





## **Research in the European Centre**















## India's growth







## India's performance







## The chase in Asia







# Thank you