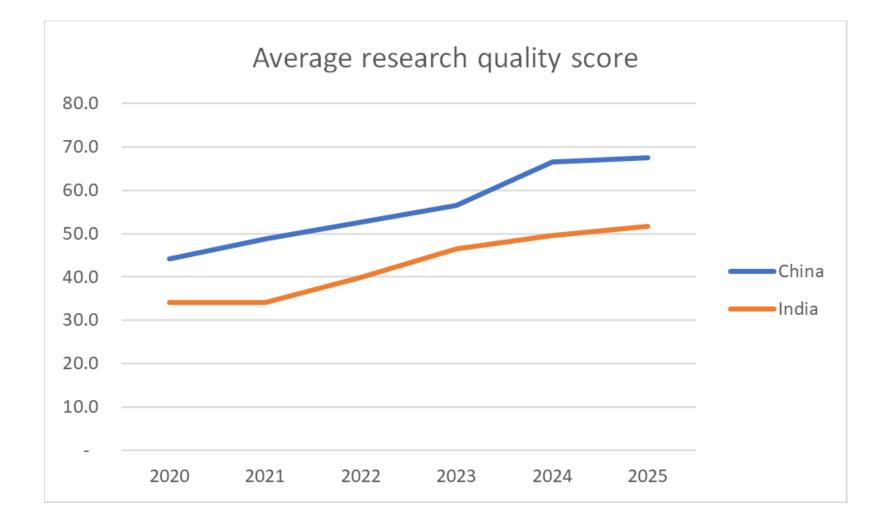

wo (University of Edinburgh and University of Glasgow) of these 25 are in England
- Amongst the UK universities in the Global Top 200, there are notable improvements in funding related metrics (institutional income, research income and industry income). However, both reputation metrics (teaching and research) drop this year.





## But there are challenges coming









## **Trouble at the Top**

Russell Group vs World Top 184 Metric Relative Score Difference 2024



Relative Score Difference





## Australia: a shift of focus







## The European Centre: Germany, Austria, Hungary



% of GDP spent on education, by size of GDP

GDP per capita (2021)





## **Research in the European Centre**















## India's growth







## India's performance







## The chase in Asia







# Thank you