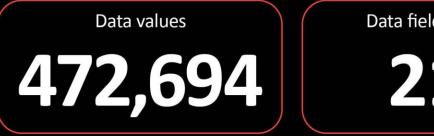

## **Universities** Data

Rankings 2025

The world's largest data gathering exercise from universities

Data fields collected

216