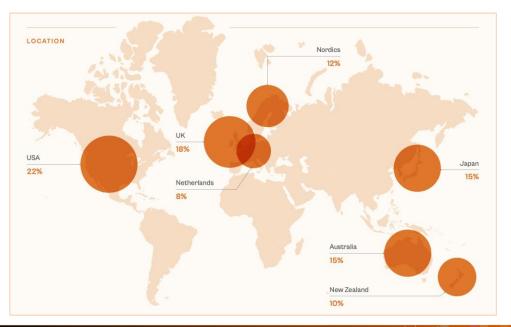

# For over a decade, Academic communities globally have been calling for the evolution of evaluation systems

To gain insights into the need for change and what prevents it, Elsevier commissioned a global survey of the academic community

## A global survey with 400 respondents:

- 180 academic and institutional leaders
- 120 researchers
- 100 executives at funding bodies