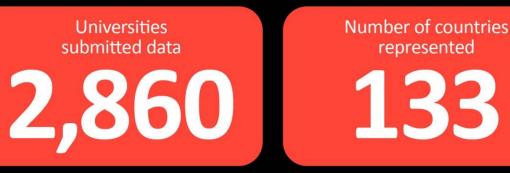

## WUR 2024: 20<sup>th</sup> Anniversary of THE World University Rankings

Number of universities which submitted data to THE World University Rankings

ranked unranked