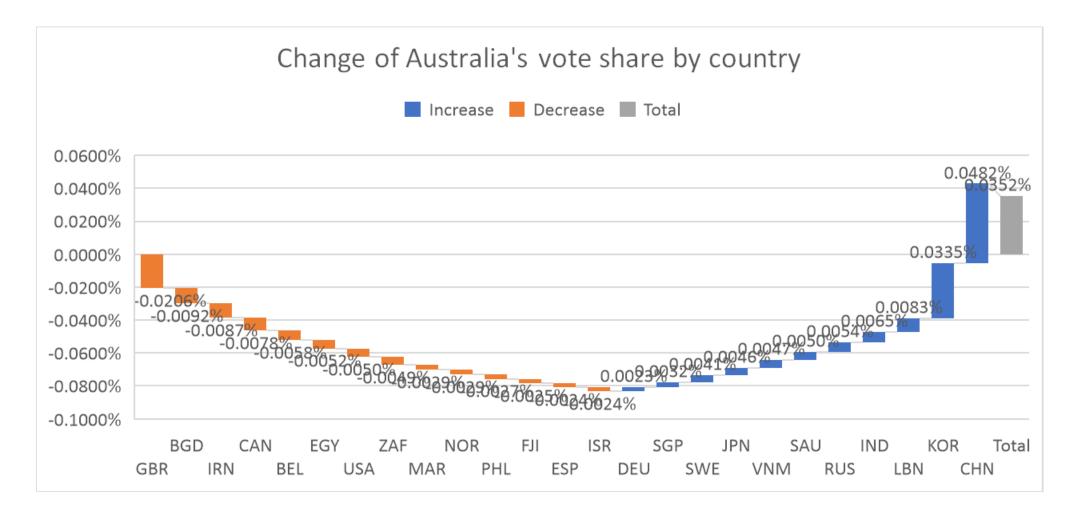

Cambridge stable at 5th place, Imperial College London drops one place from 8th to 9th
- A total of 107 universities from the UK are ranked (up 2 from 105)
- The UK takes 25 places in the Global Top 200, same as last year (12 up, 8 down, 5 unchanged)
- All but two (University of Edinburgh and University of Glasgow) of these 25 are in England
- Amongst the UK universities in the Global Top 200, there are notable improvements in funding related metrics (institutional income, research income and industry income). However, both reputation metrics (teaching and research) drop this year.





## But there are challenges coming









## **Trouble at the Top**

Russell Group vs World Top 184 Metric Relative Score Difference 2024



Relative Score Difference





## Australia: a shift of focus







## The European Centre: Germany, Austria, Hungary



% of GDP spent on education, by size of GDP

GDP per capita (2021)





## **Research in the European Centre**















## India's growth







## India's performance







## The chase in Asia







# Thank you