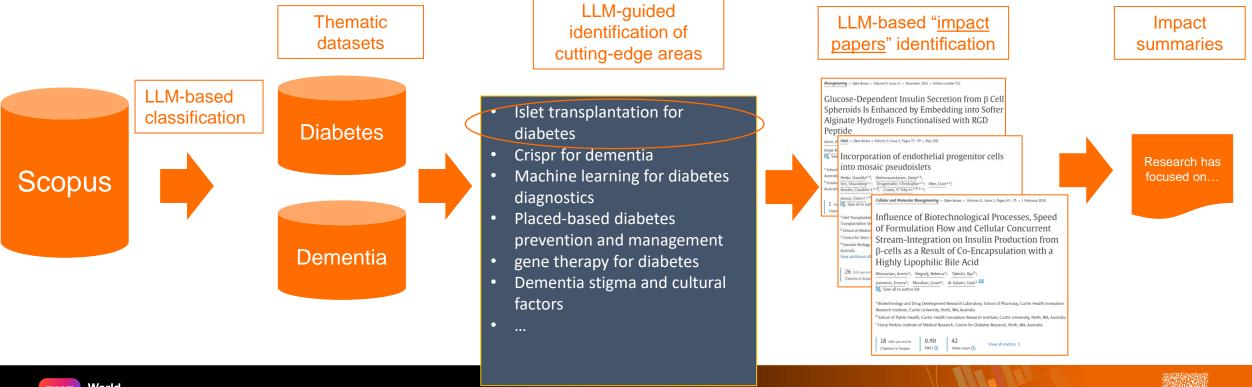

# Operationalising the Academic Evaluation Framework

The following examples are part of this program of activity. Specifically, we developed a set of indicators to get insights around:

- 1. The research **process**
- 2. Assessing the progress and performance to help TU/e assess its progress and performance in becoming a 'Fourth Generation University'
- 3. Identifying real-world impact output and providing **narratives** around it leveraging GenAI
- 4. Identifying abnormalities in research output