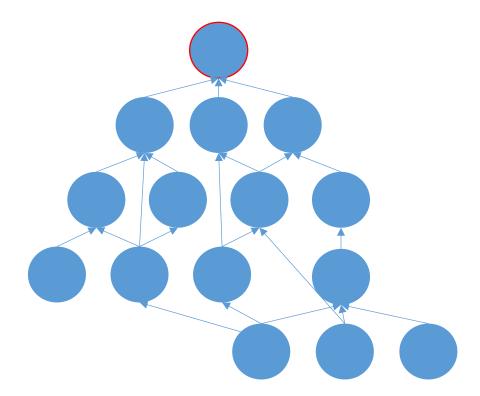

## **Research Influence - Papers**

Taking a broader look at how citations interlink gives us deeper insight into the value of research