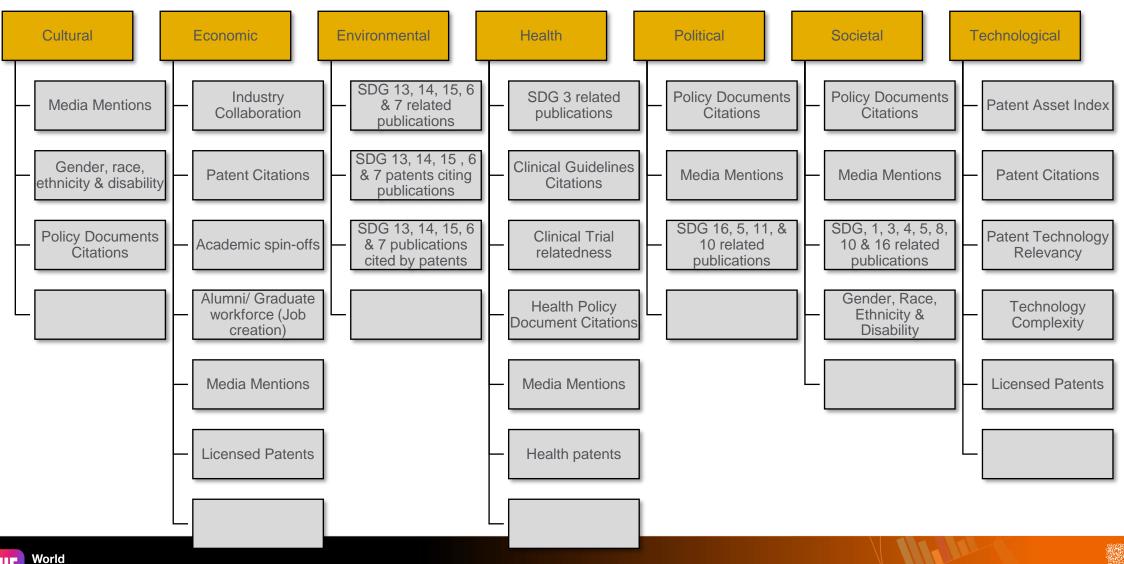

#### **Research Outcomes and Impact**

## **Operationalising the AEF: Examples**

To operationalise the Academic Evaluation Framework to deliver real value beyond bibliometrics, Elsevier has been working closely with universities and funders. This is consistent with and builds on prior collaborative efforts (e.g. <u>Snowball metrics</u>, <u>Tasmanian</u> <u>Societal Impact Model</u>).

The following examples are part of this program of activity. Specifically, we developed a set of indicators to get insights around:

- 1. The research **process**
- 2. Assessing the progress and performance to help TU/e assess its progress and performance in becoming a 'Fourth Generation University'
- 3. Identifying real-world impact output and providing **narratives** around it leveraging GenAI
- 4. Identifying abnormalities in research output