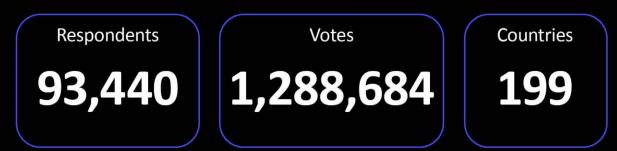

## **Effect of new approach**

The new in-house survey attracts more than 5 times as many votes as the previous out-sourced survey, giving us far more representation, plus deeper insight as we know more about the respondents

|                            | 2021<br>(Elsevier) | 2023<br>(In house) | 2024<br>(In house) | Ratio<br>2021-2024 |
|----------------------------|--------------------|--------------------|--------------------|--------------------|
| Respondents                | 10,963             | 38,796             | 55,037             | 500%+              |
| Ranking votes              | 149,536            | 524,305            | 764,397            | 510%+              |
| Countries<br>participating | 128                | 166                | 193                | 150%               |
| Response rate              | 1.6%               | 1.8%               | 1.8%               |                    |
|                            |                    |                    |                    |                    |

WUR 2025 will utilise reputation survey results from 2023 and 2024 surveys, utilising more than 5.2 times as many votes in the reputation metrics compared to WUR 2022