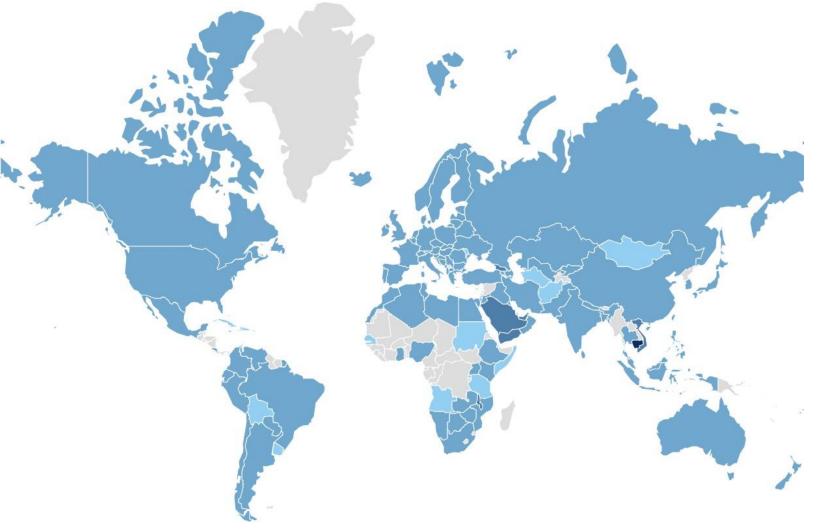

# Hyperprolific authors's contribution to publication output

### Period = 2019-2023

Hyperprolific author = author with > 19 papers in one single publication year

Colour scheme = the darker the higher is the % of publications from by highprolific authors relative to total country output