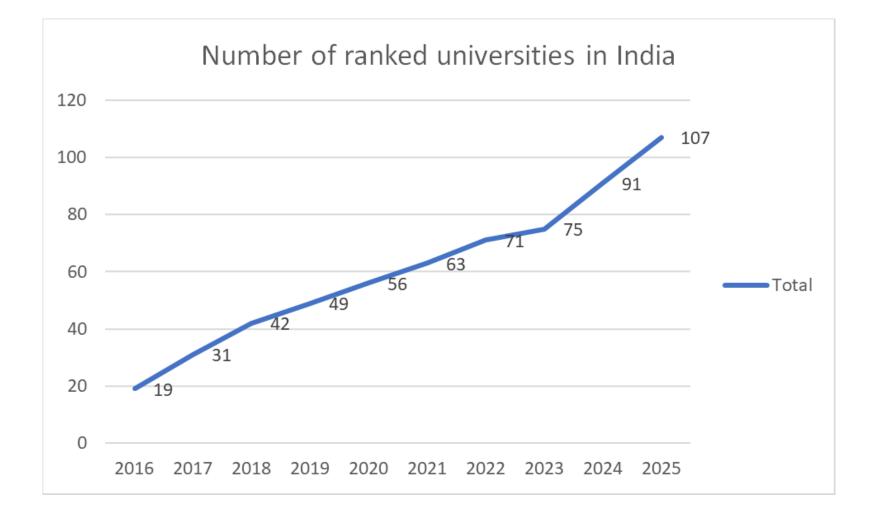

same as last year (12 up, 8 down, 5 unchanged)
- All but two (University of Edinburgh and University of Glasgow) of these 25 are in England
- Amongst the UK universities in the Global Top 200, there are notable improvements in funding related metrics (institutional income, research income and industry income). However, both reputation metrics (teaching and research) drop this year.





## But there are challenges coming









## **Trouble at the Top**

Russell Group vs World Top 184 Metric Relative Score Difference 2024



Relative Score Difference





## Australia: a shift of focus







## The European Centre: Germany, Austria, Hungary



% of GDP spent on education, by size of GDP

GDP per capita (2021)





## **Research in the European Centre**















## India's growth







## India's performance







## The chase in Asia







# Thank you