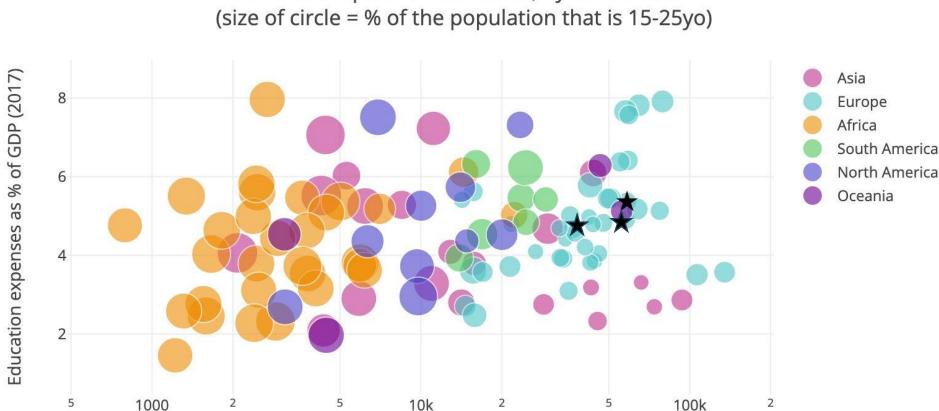

## The European Centre: Germany, Austria, Hungary

% of GDP spent on education, by size of GDP

GDP per capita (2021)