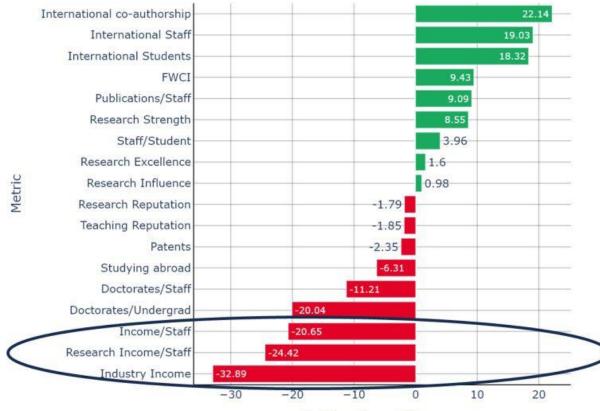

## **Trouble at the Top**

Russell Group vs World Top 184 Metric Relative Score Difference 2024

Relative Score Difference