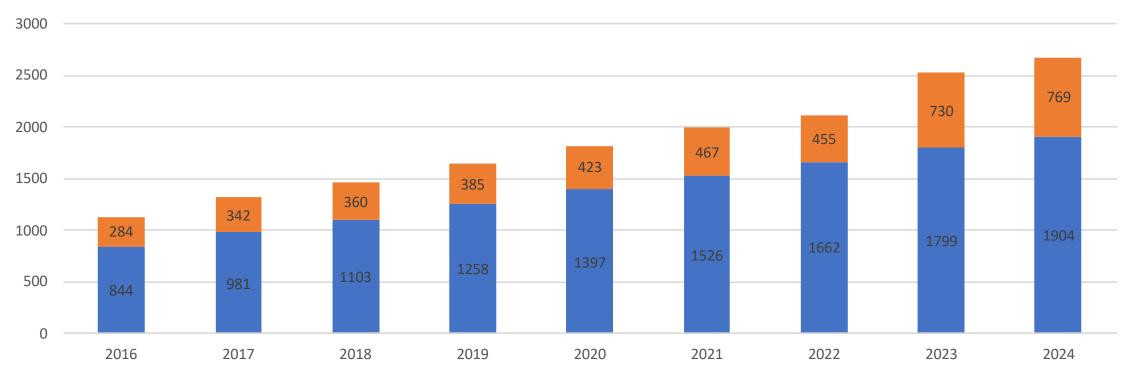

## WUR 2024: 20<sup>th</sup> Anniversary of THE World University Rankings

Number of universities which submitted data to THE World University Rankings

ranked unranked