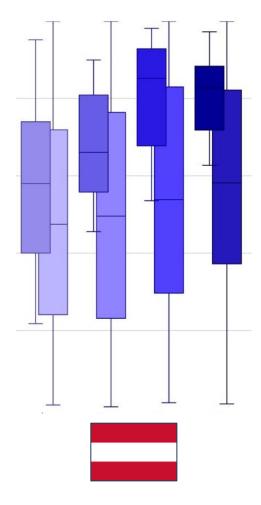

## The European Centre: Germany, Austria, Hungary

% of GDP spent on education, by size of GDP

GDP per capita (2021)