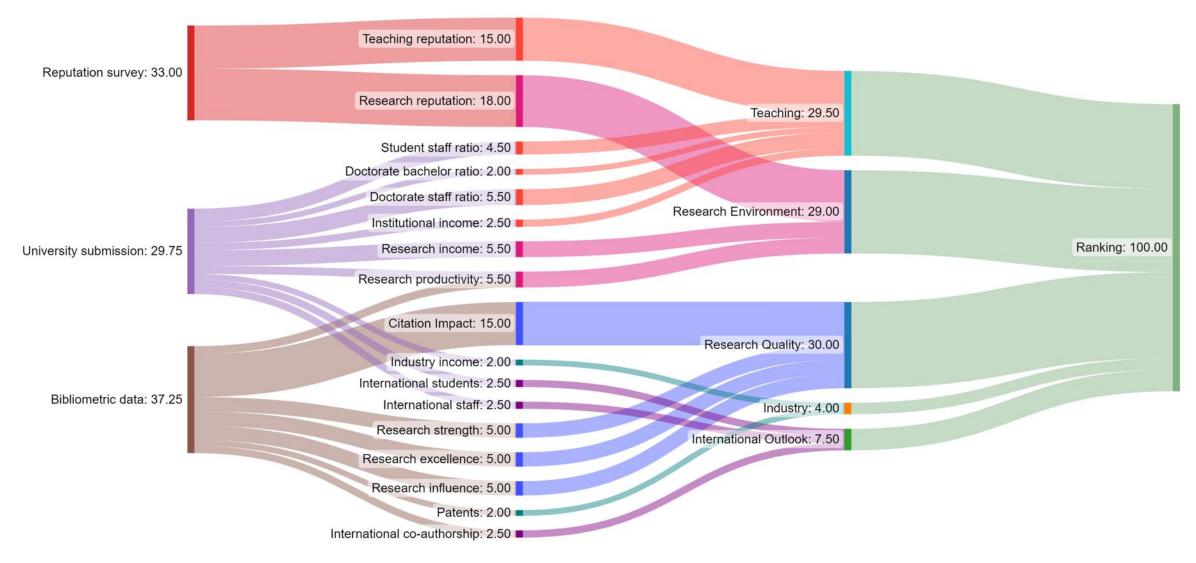

# Methodology

## Changes 2022 onwards

Taking a more sophisticated approach to metrics

- Bibliometrics
- Reputation assessment
- Validation and comparison