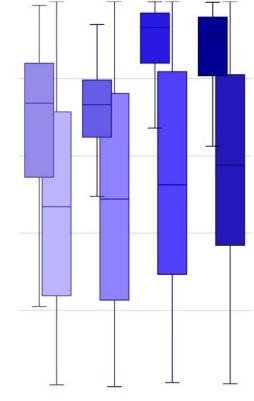

## The European Centre: Germany, Austria, Hungary

% of GDP spent on education, by size of GDP

GDP per capita (2021)