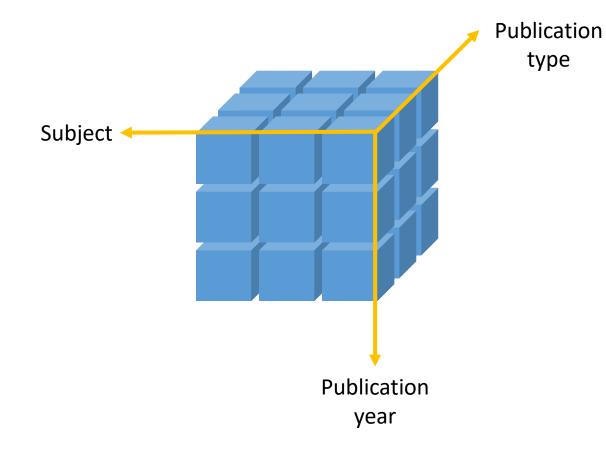

## **Universities** Data

Rankings 2025

The world's largest data gathering exercise from universities

Data fields collected

216