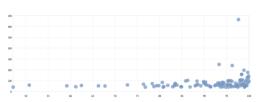

# Analyze the bibliometric drivers behind Citations per Faculty, across all QS Faculty areas

#### 20% of the Overall ranking