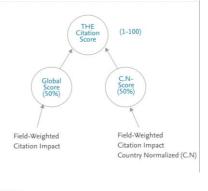

### Analyze the drivers behind the Citation Score 15% of the Overall ranking score

**Trends per THE** 

subject area

○ Metric guidance + Add to Reporting Export ∨

×

1.53

2.4