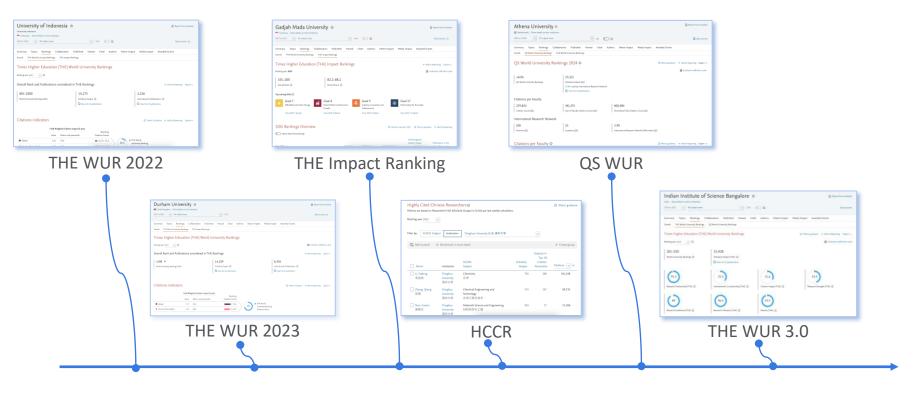

# Rankings roadmap

## In 2021 we started a program to mitigate these challenges

2021 2022 2023

2024