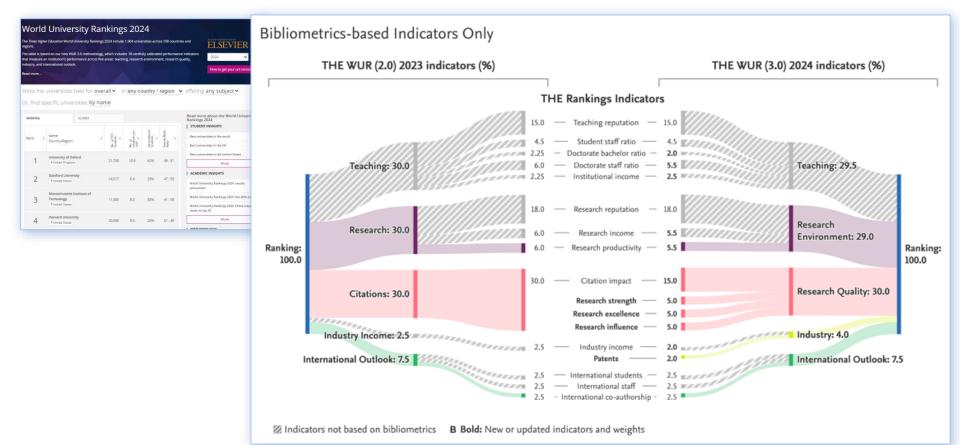

# THE WUR 3.0 Methodology

# Gain an overview of all bibliometric scores and publications considered – 40% of Overall ranking score

\* Research influence is generated by an algorithm controlled by THE and so details are not available in SciVal