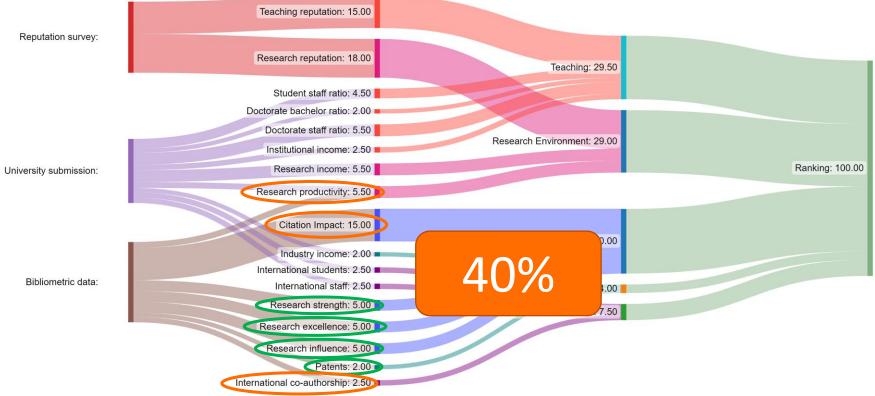

#### 40% of the Overall ranking score (THE WUR)

# Gain an overview of all bibliometric scores and publications considered – 40% of Overall ranking score

\* Research influence is generated by an algorithm controlled by THE and so details are not available in SciVal