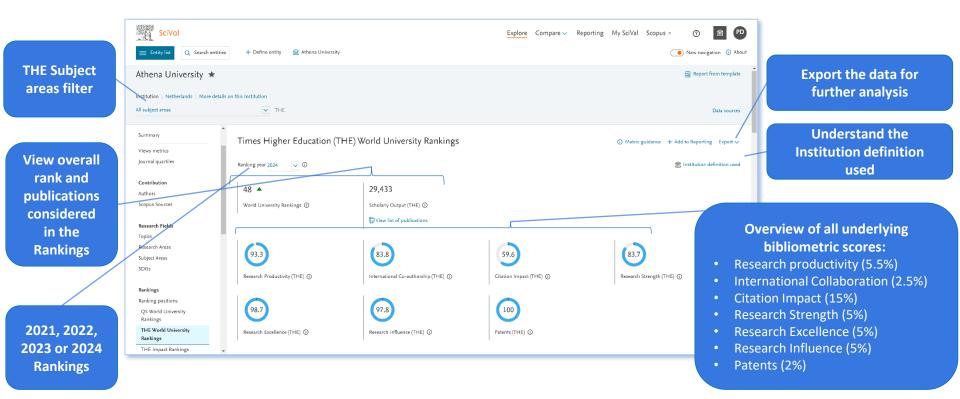

# Gain an overview of all bibliometric scores and publications considered – 40% of Overall ranking score

\* Research influence is generated by an algorithm controlled by THE and so details are not available in SciVal

### Analyze the drivers behind the Citation Score 15% of the Overall ranking score

**Trends per THE** 

subject area

○ Metric guidance + Add to Reporting Export ∨

×

1.53

2.4

### Analyze other bibliometric drivers 25% of the Overall ranking score

### Analyze other bibliometric drivers 25% of the Overall ranking score

Land

×