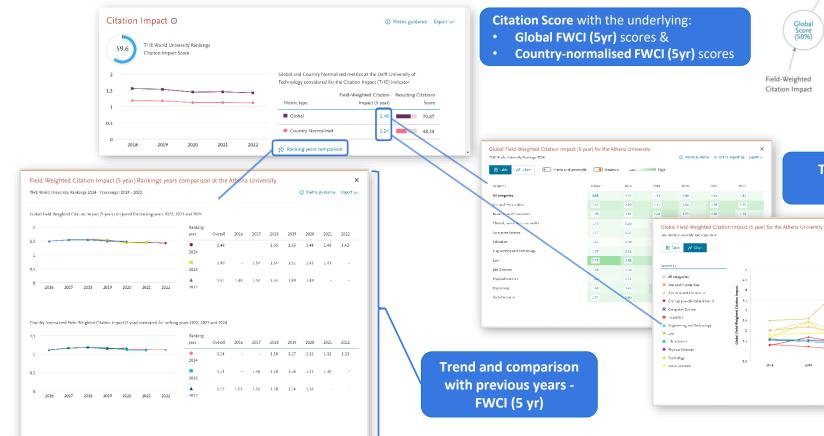

### Analyze the drivers behind the Citation Score 15% of the Overall ranking score

**Trends per THE** 

subject area

○ Metric guidance + Add to Reporting Export ∨

×

1.53

2.4