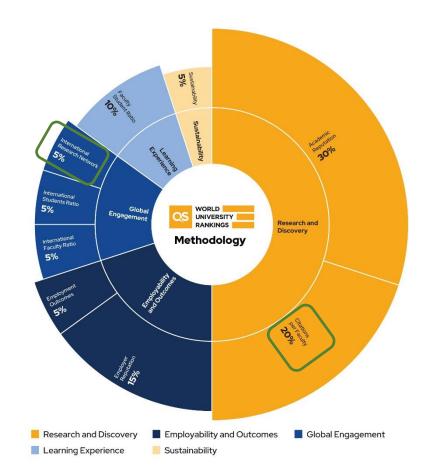

## The bibliometric dataset from Elsevier

In partnership with **ELSEVIER** 

25% of the Overall ranking score (QS WUR)

Citations per Faculty – 20% International Research Network (IRN) – 5%

# Analyze the bibliometric drivers behind Citations per Faculty, across all QS Faculty areas

#### 20% of the Overall ranking