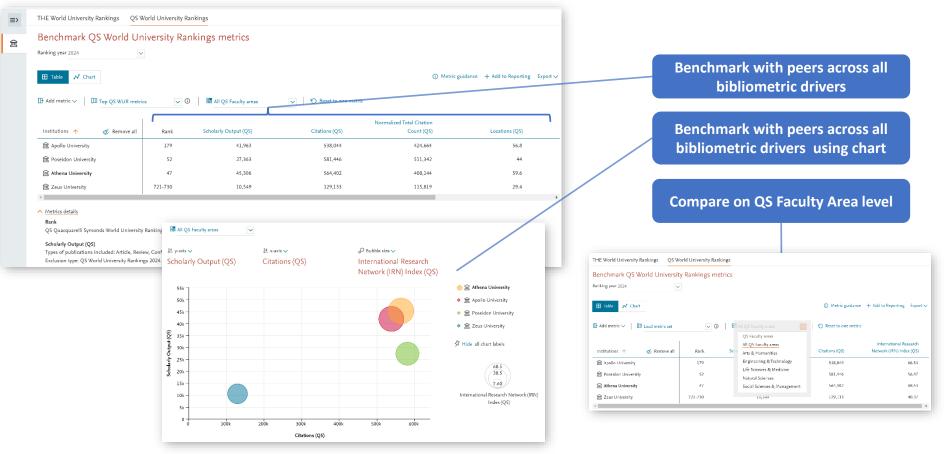

# Analyze the bibliometric drivers behind Citations per Faculty, across all QS Faculty areas

#### 20% of the Overall ranking