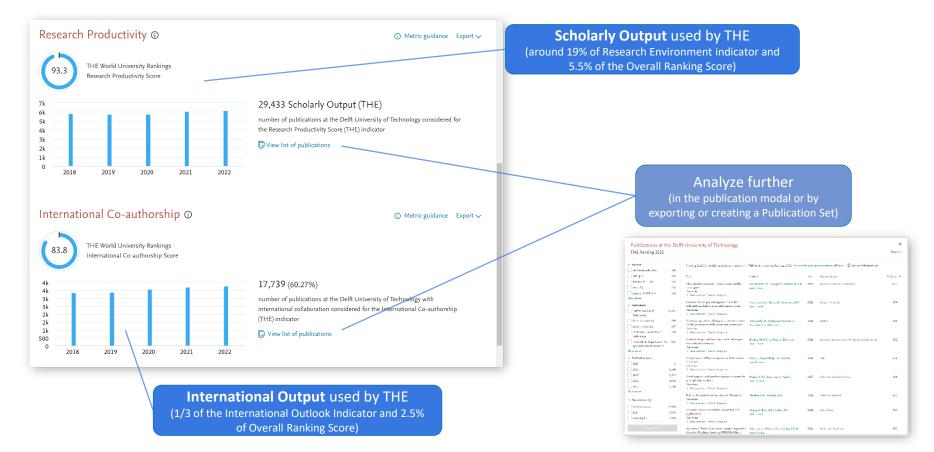

### Analyze other bibliometric drivers 25% of the Overall ranking score

### Analyze other bibliometric drivers 25% of the Overall ranking score

Land

×