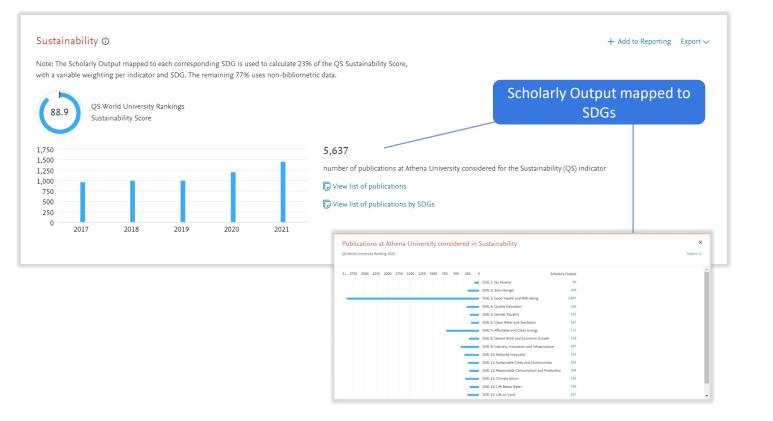

# Analyze the bibliometric drivers behind Citations per Faculty, across all QS Faculty areas

#### 20% of the Overall ranking