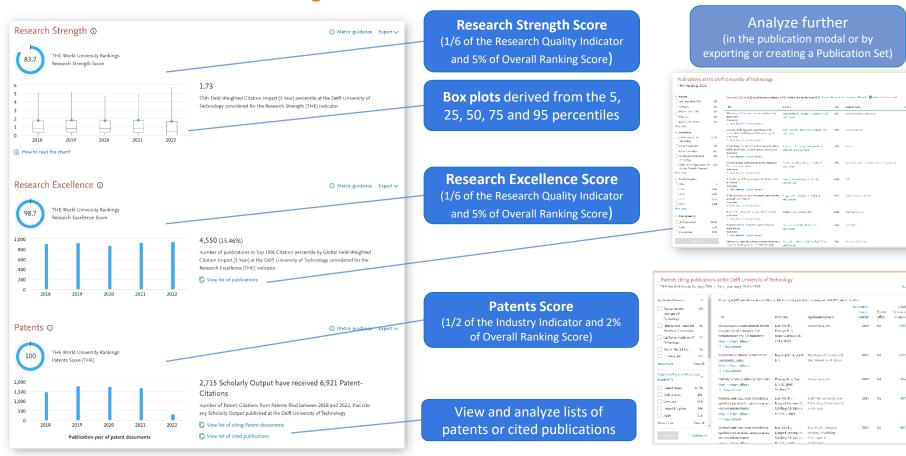

### Analyze other bibliometric drivers 25% of the Overall ranking score

### Analyze other bibliometric drivers 25% of the Overall ranking score

Land

×