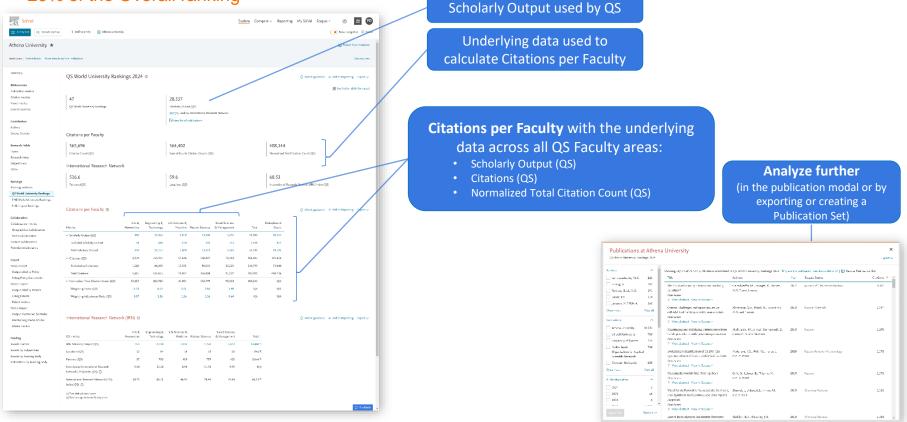

# Analyze the bibliometric drivers behind Citations per Faculty, across all QS Faculty areas

#### 20% of the Overall ranking