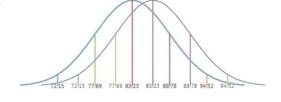

### Analyze the drivers behind the Citation Score 15% of the Overall ranking score

**Trends per THE** 

subject area

○ Metric guidance + Add to Reporting Export ∨

×

1.53

2.4