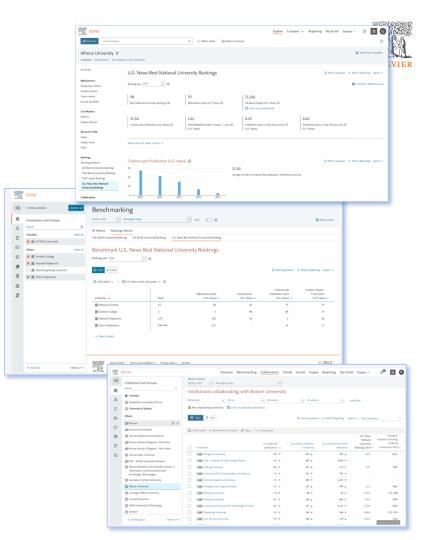

# World University Rankings

SciVal Rankings analysis

## The bibliometric dataset from Elsevier