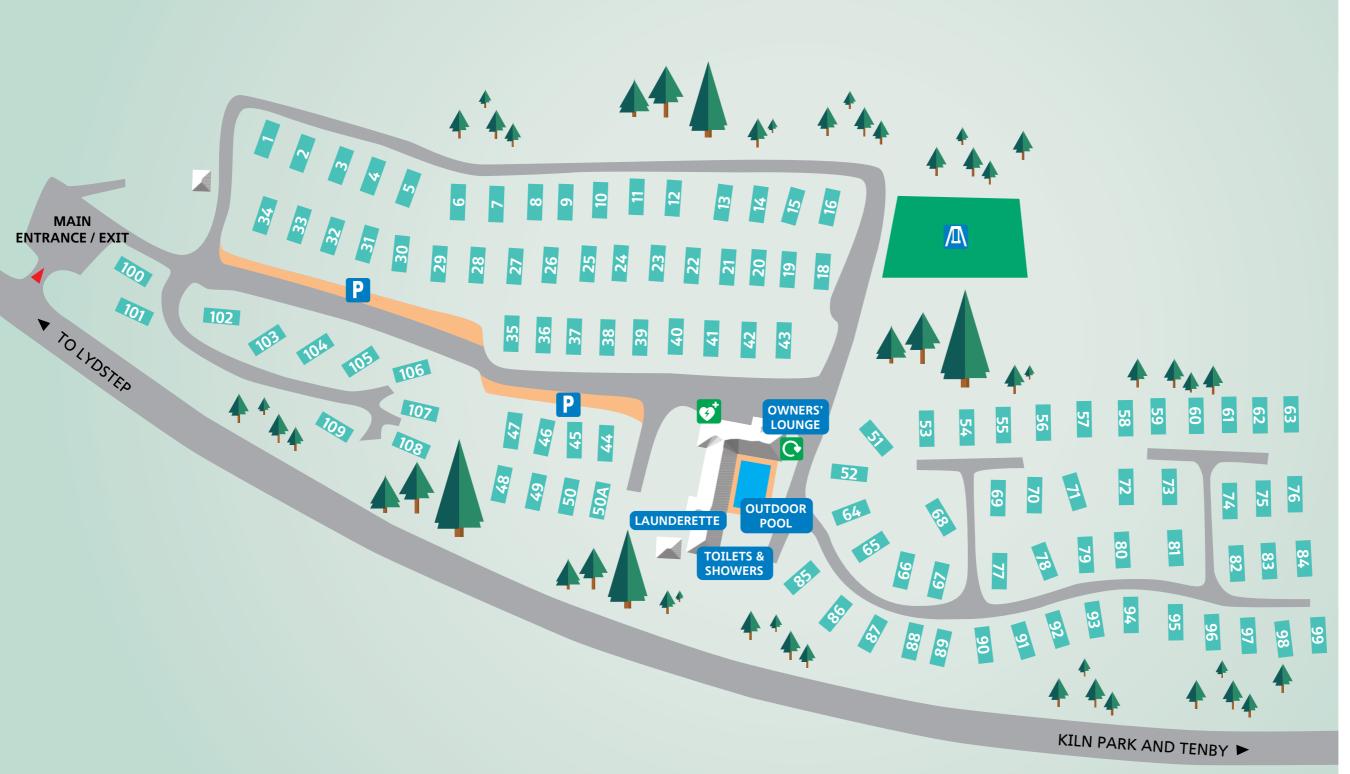

## Map key

PARKING

RECYCLING POINT

DEFIBRILLATOR

CHILDREN'S PLAY AREA

## **Guest information**

For your safety and security we have an automated entry system into our park. All you have to do is type in the code, 4589, and the barrier will rise. When you're leaving, just approach the barrier slowly and it'll rise automatically.

## Reception

For any queries or questions relating to any aspect of your holiday, please call Reception.

For assistance when Reception is closed please call 24hr security.

## **Contact numbers**

Reception 24hr security 01834 844 121 07977 090 161

We provide complimentary transport between your holiday home and the entertainments facilities at our sister site Kiln Park. Please Call **07766 754 754** between 4pm – complex close time, where our local taxi