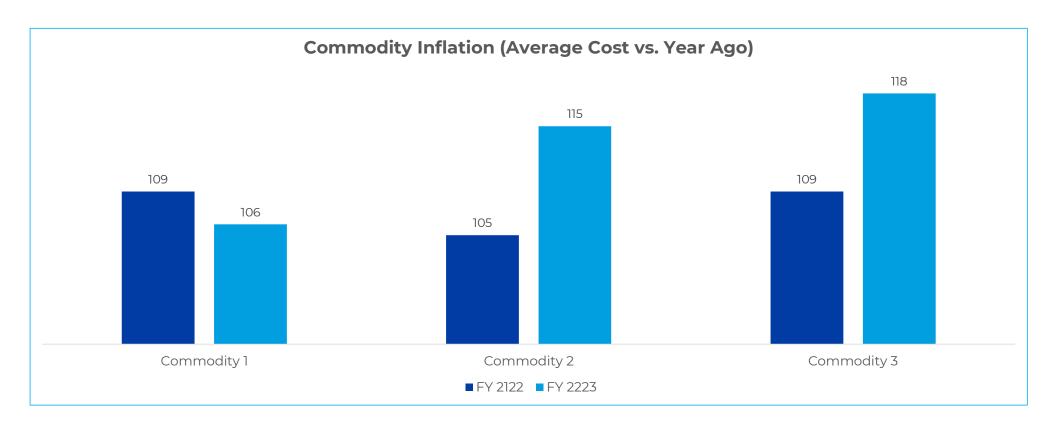

ile maintaining share leadership



Strong Growth across both Portfolios



Operational Progress
PAT up +10% ex. one-time tax impacts



# LANDSCAPE

## AMJ'23 vs YA – FASTEST MARKET GROWTH IN 6 QUARTERS Driven by softening inflation & pick-up in rural consumption

12% value growth driven by 7.5% consumption growth

### Rural growth inflecting now – Growing vs YA (negative P2Y CAGR)







Source: NielsenIQ; News Articles

### MARKET GROWTH OUTLOOK - CAUTIOUSLY OPTIMISTIC

### **Near Term Risks to Rural Demand Revival**

Pick up in retail inflation after sequential decline...

... and below average monsoons in August risking crop sowing..

.. Presenting a risk to improving rural sentiments









Source: Analyst Reports; IMD Data; News Articles

### **COMMODITY PRICES REMAIN ELEVATED**





# LONG TERM TRENDS

### **SUPERIOR AND SUSTAINED EXECUTION OVER P10Y**



P&G

Note: 1) Basis Published results; 2) Net Sales refers to revenue from operations; 3) PAT Excluding OCI; 4) ROE = PAT/ Avg. Equity

### **SUPERIOR AND SUSTAINED EXECUTION OVER P10Y**







Note: 1) Basis Published results; 2) Net Sales refers to revenue from operations; 3) PAT Excluding OCI; 4) PAT – Profit After Tax; OCI – Other Comprehensive Income

### **CREATING SIGNIFICANT SHAREHOLDER VALUE**

- 20% CAGR in Stock Price over Past 10 Years vs. 12% for Nifty FMCG Index
  - **Consistent Dividend Payout Since Past ~3 Decades**





### **INTEGRATED GROWTH** STRATEGY

**BRINGING CONSUMER CENTRICTY TO LIFE** 



### **PORTFOLIO**

**PERFORMANCE DRIVES BRAND CHOICE** 



**ORGANIZATION** 

**EMPOWERED • AGILE A