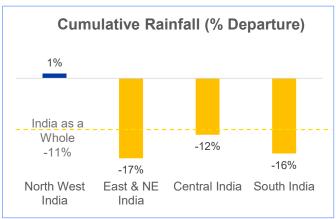

### **Near Term Risks to Rural Demand Revival**

Pick up in retail inflation after sequential decline...

... and below average monsoons in August risking crop sowing..

.. Presenting a risk to improving rural sentiments

Source: Analyst Reports; IMD Data; News Articles