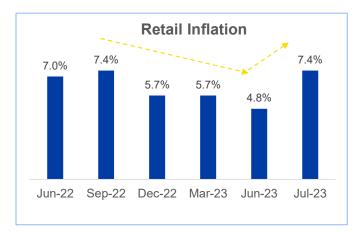

### **Near Term Risks to Rural Demand Revival**

Pick up in retail inflation after sequential decline...

... and below average monsoons in August risking crop sowing..

.. Presenting a risk to improving rural sentiments