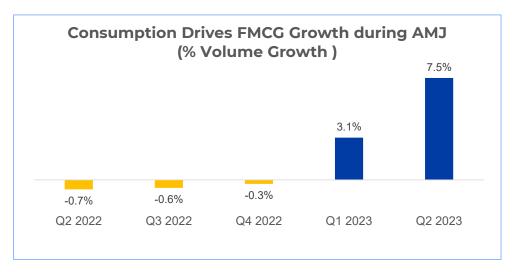

## AMJ'23 vs YA – FASTEST MARKET GROWTH IN 6 QUARTERS Driven by softening inflation & pick-up in rural consumption

12% value growth driven by 7.5% consumption growth