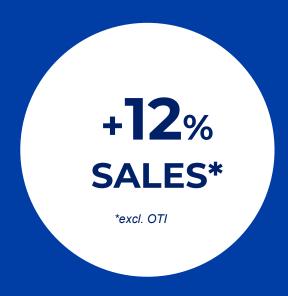

## AMJ'23 vs YA – FASTEST MARKET GROWTH IN 6 QUARTERS Driven by softening inflation & pick-up in rural consumption

12% value growth driven by 7.5% consumption growth