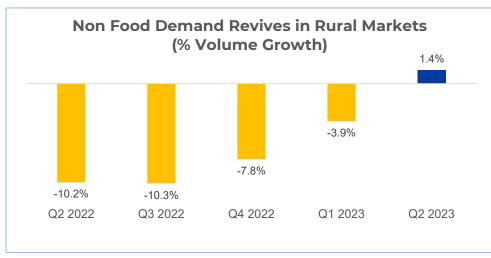

## AMJ'23 vs YA – FASTEST MARKET GROWTH IN 6 QUARTERS Driven by softening inflation & pick-up in rural consumption

12% value growth driven by 7.5% consumption growth

### Rural growth inflecting now – Growing vs YA (negative P2Y CAGR)

Source: NielsenIQ; News Articles

### **Near Term Risks to Rural Demand Revival**

Pick up in retail inflation after sequential decline...

... and below average monsoons in August risking crop sowing..

.. Presenting a risk to improving rural sentiments