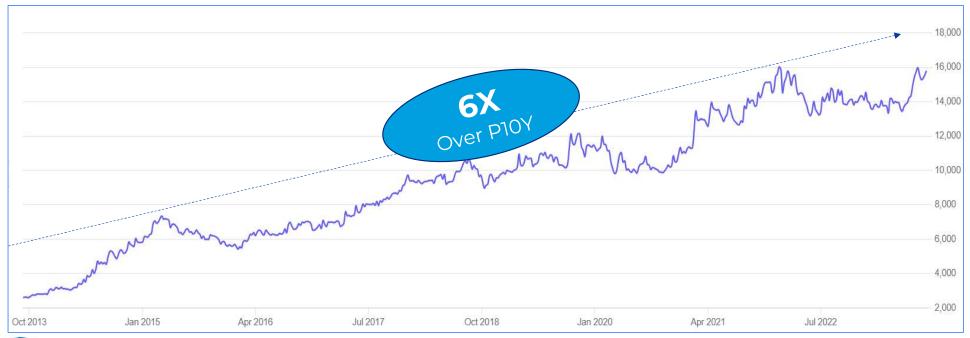

### **CREATING SIGNIFICANT SHAREHOLDER VALUE**

- 20% CAGR in Stock Price over Past 10 Years vs. 12% for Nifty FMCG Index
  - **Consistent Dividend Payout Since Past ~3 Decades**