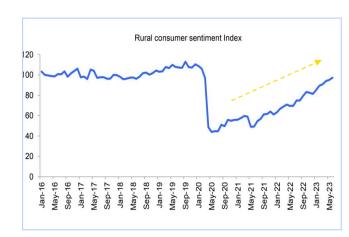

## AMJ'23 vs YA – FASTEST MARKET GROWTH IN 6 QUARTERS Driven by softening inflation & pick-up in rural consumption

12% value growth driven by 7.5% consumption growth

### Rural growth inflecting now – Growing vs YA (negative P2Y CAGR)

Source: NielsenIQ; News Articles

### **Near Term Risks to Rural Demand Revival**

Pick up in retail inflation after sequential decline...

... and below average monsoons in August risking crop sowing..

.. Presenting a risk to improving rural sentiments