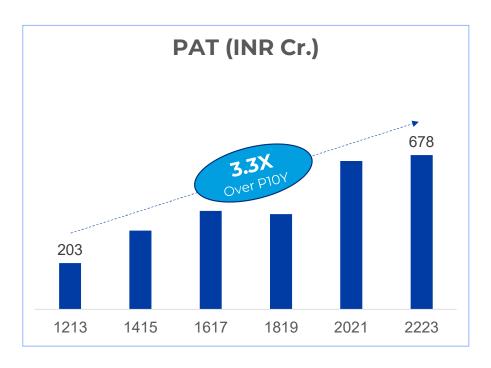

### **SUPERIOR AND SUSTAINED EXECUTION OVER P10Y**

P&G

Note: 1) Basis Published results; 2) Net Sales refers to revenue from operations; 3) PAT Excluding OCI; 4) ROE = PAT/ Avg. Equity

### **SUPERIOR AND SUSTAINED EXECUTION OVER P10Y**

Note: 1) Basis Published results; 2) Net Sales refers to revenue from operations; 3) PAT Excluding OCI; 4) PAT – Profit After Tax; OCI – Other Comprehensive Income

### **DELIVERED A RESILIENT YEAR**

FY 2022-23

Strong operational results despite challenging macro & demand situation while maintaining share leadership

Strong Growth across both Portfolios

Operational Progress
PAT up +10% ex. one-time tax impacts