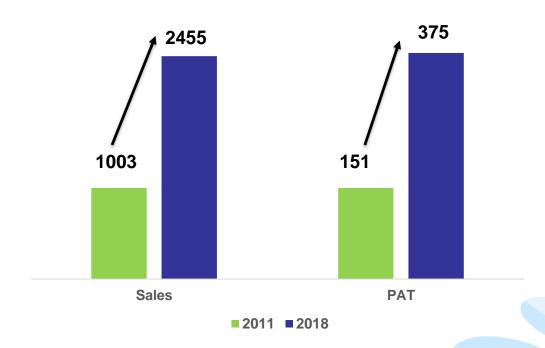

#### **Business is Profitable and Growing**

- Sales of INR ~2500Cr and among Top 100 listed entities
- Highly profitable with PAT margins at 15%
- Grown 2.5X Sales and profit in past 7 years

14%+ CAGR in both profits and sales over 7 years