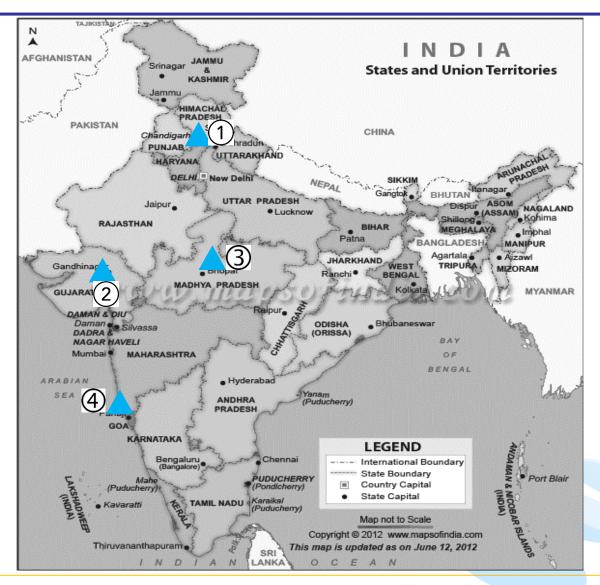

### **Community Impact**

Since inception, P&G Shiksha has supported 1800 schools across the country that will impact the lives of 1.4 million underprivileged children in India