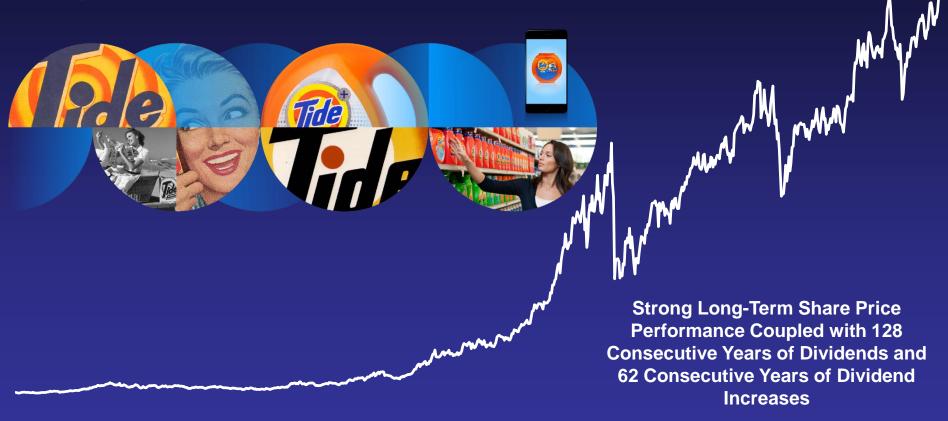

#### **Business is Profitable and Growing**

- Sales of INR ~2500Cr and among Top 100 listed entities
- Highly profitable with PAT margins at 15%
- Grown 2.5X Sales and profit in past 7 years

14%+ CAGR in both profits and sales over 7 years

#### **Creating significant shareholder value**

- Dividends every year for last 25 years
- Stock price up 5X in the last 7 years
- Total return (incl Dividends) CAGR of 27%+ in last 7 years.

© Procter & Gamble. No investment decision to be made based on this presentation