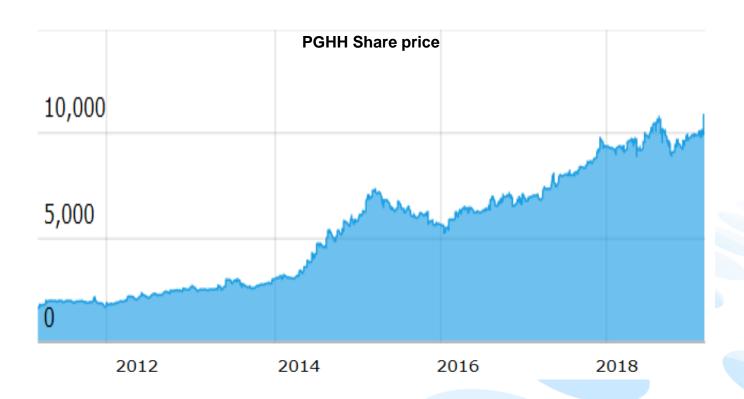

#### **Creating significant shareholder value**

- Dividends every year for last 25 years
- Stock price up 5X in the last 7 years
- Total return (incl Dividends) CAGR of 27%+ in last 7 years.

© Procter & Gamble. No investment decision to be made based on this presentation