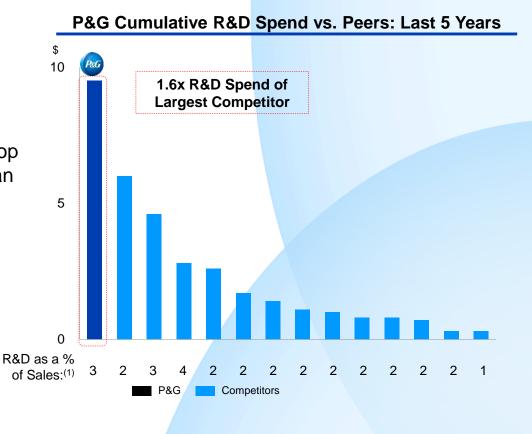

#### P&G Innovation Leads the Industry

- P&G has been an innovation leader throughout its history
- Since the first US IRI New Product Pacesetters™ Report in 1995, P&G has had more than 170 products make the top 25 list in non-food categories—more than its six largest competitors combined