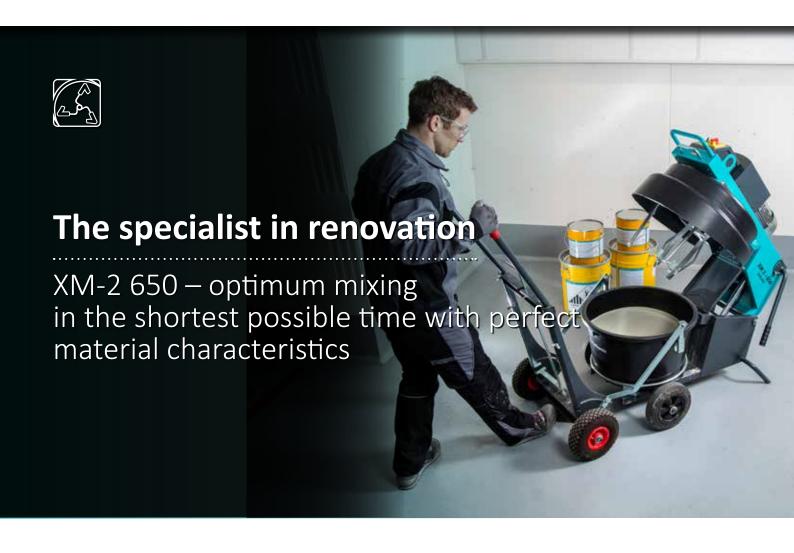

## XM-2 650 forced-action mixer

- Forced-action mixer with high torque for fast and optimised mixing with perfect material characteristics.
- Ideal for industrial floor coatings, reaction resin systems, concrete renovation, ETICS, blast furnace construction, sewer and water pipe renovation, floor construction, etc.
- 2 sets of mixing bodies with different speeds, plus edge scraper
- High hourly throughput thanks to short mixing times
  (-1 to /h) and easy operation
- Configurable timer (90, 180 sec., permanent mode)
- A transport trolley accessory completes the system
- Recommended by leading building chemical manufacturers
- 2 models with 230 and 400 volt motors