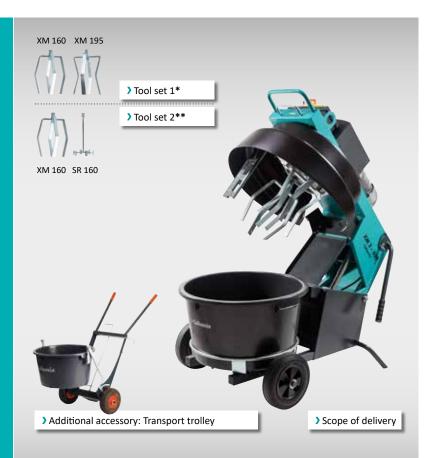

## XM-2 650 forced-action mixer

- Forced-action mixer with high torque for fast and optimised mixing with perfect material characteristics.
- Ideal for industrial floor coatings, reaction resin systems, concrete renovation, ETICS, blast furnace construction, sewer and water pipe renovation, floor construction, etc.
- 2 sets of mixing bodies with different speeds, plus edge scraper
- High hourly throughput thanks to short mixing times
  (-1 to /h) and easy operation
- Configurable timer (90, 180 sec., permanent mode)
- A transport trolley accessory completes the system
- Recommended by leading building chemical manufacturers
- 2 models with 230 and 400 volt motors

## **Technical data**

| Mixing quantity:             | up to 50 litres         |  |
|------------------------------|-------------------------|--|
| Bucket capacity:             | 65 litres               |  |
| Mixing tool output:          | 1.1/1.5 kW   230/400 V  |  |
| Speed of mixing tool:        | 2 x 185   1 x 670 rpm-1 |  |
| Scraper speed:               | 40 rpm <sup>-1</sup>    |  |
| Weight (empty):              | 105 kg                  |  |
| Dimensions:                  | 107.5 x 73 x 84.5 cm    |  |
|                              |                         |  |
| XM 2 - 230 V item no.:       | 39014                   |  |
| XM 2 - 400 V item no.:       | 39016                   |  |
| XM 160 mixing tool item no.: | 70153                   |  |
| XM 195 mixing tool item no.: | 70155                   |  |
| SR 160 mixing tool item no.: | 70157                   |  |
| 65 L mixing bucket item no.: | 60403                   |  |
| Transport trolley item no.   | 70183                   |  |
| •••••                        |                         |  |