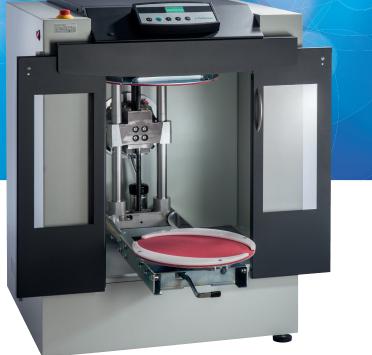

#### Features

- Short mixing times due to efficient biaxial mixing process
- Very smooth-running, even with large and heavy containers in particular
- Ergonomic loading of tall and heavy containers using a pull-out clamping plate
- Space-saving, two-part sliding door; single-handed operation
- Particularly kind to containers due to biaxial mixing of even viscous materials
- Reliable operation and low servicing requirements due to high-quality components
- Can be combined as a system with Collomix TINTA dispensers

BIAX 45 S: with automatic clamping plate and automatic sliding door